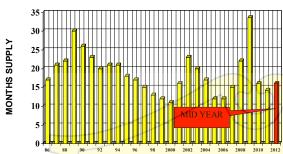

For the first 6 months of 2012 sales volume, the number of homes sold and average sales price have all edged up. While inventory is also up since January pushing total lake months of supply to 16 months, that is substantially lower than 24 months ago when supply and demand indicated 34 months inventory.

Improvement will continue in measured steps unless the plug is pulled from the Dam or we experience a sudden surge of new inventory. Buyers are cautious and still circling the Lake for the "Best Deal" perceived or real Lake homes must show their value and then some.

Stability .... In pricing and in water levels is paramount for Lake Lanier's success.

COPYRIGHT NATIVE INTELLIGENCE 2012

WATER LEVEL JUNE 1 OF EACH YEAR

COPYRIGHT NATIVE INTELLIGENCE 2012

WATER LEVEL JUNE 1 OF EACH YEAR