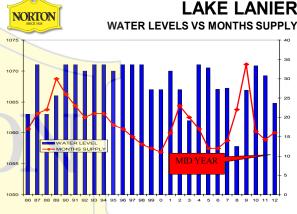

For the first 6 months of 2012 sales volume, the number of homes sold and average sales price have all edged up. While inventory is also up since January pushing total lake months of supply to 16 months, that is substantially lower than 24 months ago when supply and demand indicated 34 months inventory.

Improvement will continue in measured steps unless the plug is pulled from the Dam or we experience a sudden surge of new inventory. Buyers are cautious and still circling the Lake for the "Best Deal" perceived or real Lake homes must show their value and then some.

Stability .... In pricing and in water levels is paramount for Lake Lanier's success.

COPYRIGHT NATIVE INTELLIGENCE 2012

WATER LEVEL JUNE 1 OF EACH YEAR

COPYRIGHT NATIVE INTELLIGENCE 2012

WATER LEVEL JUNE 1 OF EACH YEAR