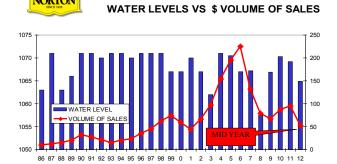

For the first 6 months of 2012 sales volume, the number of homes sold and average sales price have all edged up. While inventory is also up since January pushing total lake months of supply to 16 months, that is substantially lower than 24 months ago when supply and demand indicated 34 months inventory.

Improvement will continue in measured steps unless the plug is pulled from the Dam or we experience a sudden surge of new inventory. Buyers are cautious and still circling the Lake for the "Best Deal" perceived or real Lake homes must show their value and then some.

Stability .... In pricing and in water levels is paramount for Lake Lanier's success.

COPYRIGHT NATIVE INTELLIGENCE 2012

WATER LEVEL JUNE 1 OF EACH YEAR

COPYRIGHT NATIVE INTELLIGENCE 2012

WATER LEVEL JUNE 1 OF EACH YEAR