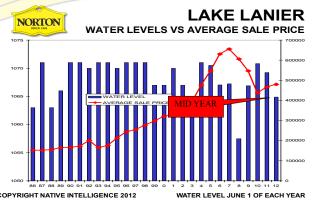

For the first 6 months of 2012 sales volume, the number of homes sold and average sales price have all edged up. While inventory is also up since January pushing total lake months of supply to 16 months, that is substantially lower than 24 months ago when supply and demand indicated 34 months inventory.

Improvement will continue in measured steps unless the plug is pulled from the Dam or we experience a sudden surge of new inventory. Buyers are cautious and still circling the Lake for the "Best Deal" perceived or real Lake homes must show their value and then some.

Stability .... In pricing and in water levels is paramount for Lake Lanier's success.

COPYRIGHT NATIVE INTELLIGENCE 2012

WATER LEVEL JUNE 1 OF EACH YEAR

COPYRIGHT NATIVE INTELLIGENCE 2012

WATER LEVEL JUNE 1 OF EACH YEAR