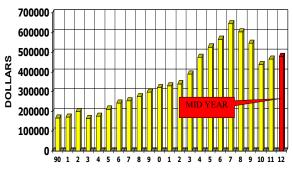

For the first 6 months of 2012 sales volume, the number of homes sold and average sales price have all edged up. While inventory is also up since January pushing total lake months of supply to 16 months, that is substantially lower than 24 months ago when supply and demand indicated 34 months inventory.

Improvement will continue in measured steps unless the plug is pulled from the Dam or we experience a sudden surge of new inventory. Buyers are cautious and still circling the Lake for the "Best Deal" perceived or real Lake homes must show their value and then some.

Stability .... In pricing and in water levels is paramount for Lake Lanier's success.

COPYRIGHT NATIVE INTELLIGENCE 2012

WATER LEVEL JUNE 1 OF EACH YEAR

COPYRIGHT NATIVE INTELLIGENCE 2012

WATER LEVEL JUNE 1 OF EACH YEAR