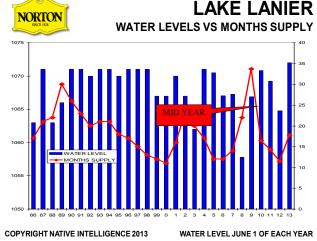

#### LAKE LANIER WATER LEVELS VS \$ VOLUME OF SALES

COPYRIGHT NATIVE INTELLIGENCE 2013

WATER LEVEL JUNE 1 OF EACH YEAR

COPYRIGHT NATIVE INTELLIGENCE 2013 WATER LEVEL JUNE 1 OF EACH YEAR

COPYRIGHT 2012 NORTON NATIVE INTELLIGENCE