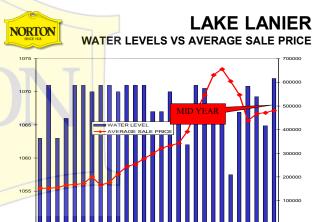

#### LAKE LANIER WATER LEVELS VS \$ VOLUME OF SALES

COPYRIGHT NATIVE INTELLIGENCE 2013

WATER LEVEL JUNE 1 OF EACH YEAR

COPYRIGHT NATIVE INTELLIGENCE 2013 WATER LEVEL JUNE 1 OF EACH YEAR

COPYRIGHT 2012 NORTON NATIVE INTELLIGENCE