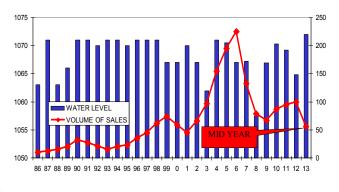

#### LAKE LANIER WATER LEVELS VS \$ VOLUME OF SALES

COPYRIGHT NATIVE INTELLIGENCE 2013

WATER LEVEL JUNE 1 OF EACH YEAR

COPYRIGHT NATIVE INTELLIGENCE 2013 WATER LEVEL JUNE 1 OF EACH YEAR

COPYRIGHT 2012 NORTON NATIVE INTELLIGENCE