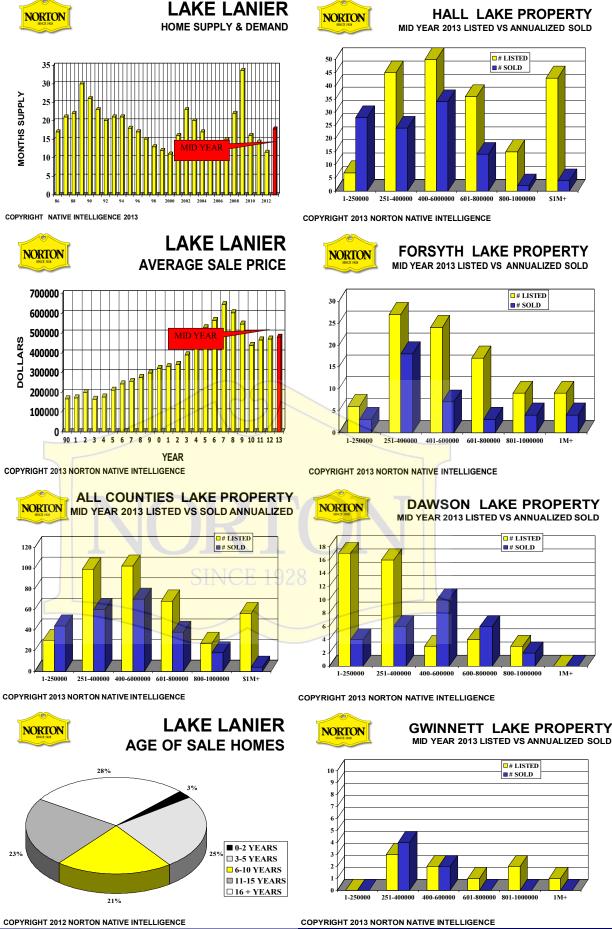

Sustainability of Lake Lanier home buyer confidence is critical to the continued velocity of sales. Inventory mid-year has up ticked slightly with homes sidelined over the last 4 years entering the market this spring. Prices are still off 25% of the 2007 peak and offerings MUST compete on price and value. The million dollar home must look like a million <u>plus</u> plus home, clipped and manicured right out of a glossy magazine. People want to live like the rich and famous only on a thrifty budget. The best hoes on Lanier sell first and have comprehensive market exposure plans like those offered by Norton.