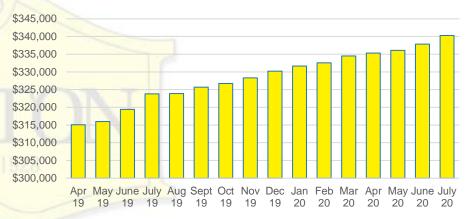

s includes: Banks, Barrow, Cherokee, Dawson, Forsyth, Franklin, Gwinnett, Habersham, Hall, Jackson, Lumpkin, Pickens, Rabun, Stephens, Walton, & White Data Source: GAMLS/FMLS







### BANKS COUNTY SALES BY PRICE POINT



### BANKS COUNTY SALES VOLUME VS SUPPLY



### BANKS COUNTY 12 MONTH AVERAGE SALES PRICE



### BANKS COUNTY INVENTORY BY SALES POINT



### BARROW COUNTY QUICK N'DICATORS



### BARROW COUNTY MONTHS OF SUPPLY



### BARROW COUNTY SALES BY PRICE POINT



### BARROW COUNTY SALES VOLUME VS SUPPLY



### BARROW COUNTY 12 MONTH AVERAGE SALES PRICE



### BARROW COUNTY INVENTORY BY PRICE POINT





### CHEROKEE COUNTY MONTHS OF SUPPLY



### CHEROKEE COUNTY SALES BY PRICE POINT



### CHEROKEE COUNTY SALES VOLUME VS SUPPLY



### CHEROKEE COUNTY 12 MONTH AVERAGE SALES PRICE



### CHEROKEE COUNTY INVENTORY BY PRICE POINT













### DAWSON COUNTY 12 MONTH AVERAGE SALES PRICE



### DAWSON COUNTY INVENTORY BY PRICE POINT



### FORSYTH COUNTY QUICK N'DICATORS 1500 1200



### FORYSTH COUNTY MONTHS OF SUPPLY



### FORSYTH COUNTY SALES BY PRICE POINT



### FORSYTH COUNTY SALES VOLUME VS SUPPLY



### FORSYTH COUNTY 12 MONTH AVERAGE SALES PRICE



### FORSYTH COUNTY INVENTORY BY PRICE POINT















### GWINNETT COUNTY 12 MONTH AVERAGE SALES PRICE



### GWINNETT COUNTY INVENTORY BY PRICE POINT













### HABERSHAM COUNTY 12 MONTH AVERAGE SALES PRICE



### HABERSHAM COUNTY INVENTORY BY PRICE POINT





























### LUMPKIN COUNTY AVERAGE SALES PRICE



### LUMPKIN COUNTY INVENTORY BY PRICE POINT













### PICKENS COUNTY 12