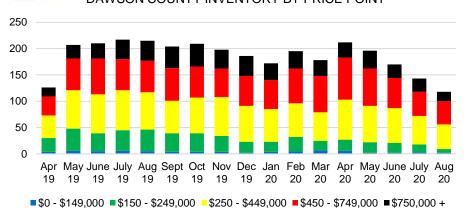

a Source: GAMLS/FMLS







### BANKS COUNTY SALES BY PRICE POINT



### BANKS COUNTY SALES VOLUME VS SUPPLY



### BANKS COUNTY 12 MONTH AVERAGE SALES PRICE



### BANKS COUNTY INVENTORY BY SALES POINT



### BARROW COUNTY QUICK N'DICATORS



### BARROW COUNTY MONTHS OF SUPPLY



### BARROW COUNTY SALES BY PRICE POINT



### BARROW COUNTY SALES VOLUME VS SUPPLY



### BARROW COUNTY 12 MONTH AVERAGE SALES PRICE



### BARROW COUNTY INVENTORY BY PRICE POINT





### CHEROKEE COUNTY MONTHS OF SUPPLY



### CHEROKEE COUNTY SALES BY PRICE POINT



### CHEROKEE COUNTY SALES VOLUME VS SUPPLY



### CHEROKEE COUNTY 12 MONTH AVERAGE SALES PRICE



### CHEROKEE COUNTY INVENTORY BY PRICE POINT













### DAWSON COUNTY 12 MONTH AVERAGE SALES PRICE



### DAWSON COUNTY INVENTORY BY PRICE POINT



### FORSYTH COUNTY QUICK N'DICATORS 1500 1200



### FORYSTH COUNTY MONTHS OF SUPPLY



### FORSYTH COUNTY SALES BY PRICE POINT



### FORSYTH COUNTY SALES VOLUME VS SUPPLY



### FORSYTH COUNTY 12 MONTH AVERAGE SALES PRICE



### FORSYTH COUNTY INVENTORY BY PRICE POINT















### GWINNETT COUNTY 12 MONTH AVERAGE SALES PRICE



### GWINNETT COUNTY INVENTORY BY PRICE POINT













### HABERSHAM COUNTY 12 MONTH AVERAGE SALES PRICE



### HABERSHAM COUNTY INVENTORY BY PRICE POINT





























### LUMPKIN COUNTY AVERAGE SALES PRICE



### LUMPKIN COUNTY INVENTORY BY PRICE POINT













### PICKENS COUNTY 12 MONTH AVERAGE SALES PRICE



### PICKENS COUNTY INVENTORY BY PRICE POINT













### RABUN COUNTY 12 MONTH AVERAGE SALES PRICE



### RABUN COUNTY I