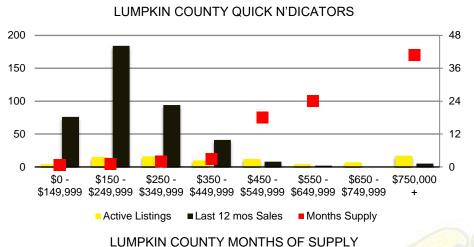

### 3.5 3 2.5 2 1.5 1 0.5 Apr May June July Aug Sept Oct Nov Dec Feb Mar Apr May June July

### NORTH GEORGIA SALES BY PRICE POINT

### NORTH GEORGIA INVENTORY BY PRICE POINT

■\$0 - \$149,000 ■\$150 - \$249,000 ■\$250 - \$449,000 ■\$450 - \$749,000 ■\$750,000 +

16 Counties includes: Banks, Barrow, Cherokee, Dawson, Forsyth, Franklin, Gwinnett, Habersham, Hall, Jackson, Lumpkin, Pickens, Rabun, Stephens, Walton, & White Data Source: GAMLS/FMLS