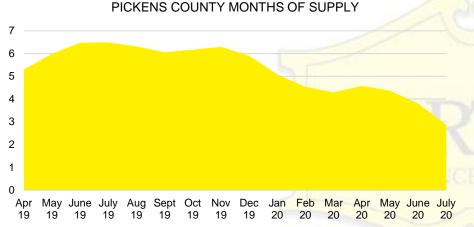

## DEEPER DIVE

NORTH GEORGIA MONTHS OF SUPPLY

### 3.5 3 2.5 2 1.5 1 0.5 Apr May June July Aug Sept Oct Nov Dec Feb Mar Apr May June July