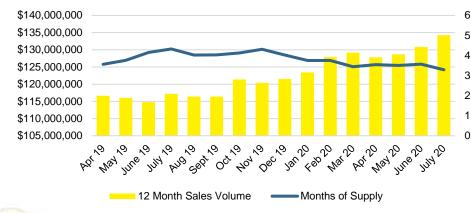

VERAGE SALES PRICE



### BARROW COUNTY INVENTORY BY PRICE POINT





### CHEROKEE COUNTY MONTHS OF SUPPLY



### CHEROKEE COUNTY SALES BY PRICE POINT



### CHEROKEE COUNTY SALES VOLUME VS SUPPLY



### CHEROKEE COUNTY 12 MONTH AVERAGE SALES PRICE



### CHEROKEE COUNTY INVENTORY BY PRICE POINT













### DAWSON COUNTY 12 MONTH AVERAGE SALES PRICE



### DAWSON COUNTY INVENTORY BY PRICE POINT



### FORSYTH COUNTY QUICK N'DICATORS 1500 1200



### FORYSTH COUNTY MONTHS OF SUPPLY



### FORSYTH COUNTY SALES BY PRICE POINT



### FORSYTH COUNTY SALES VOLUME VS SUPPLY



### FORSYTH COUNTY 12 MONTH AVERAGE SALES PRICE



### FORSYTH COUNTY INVENTORY BY PRICE POINT















### GWINNETT COUNTY 12 MONTH AVERAGE SALES PRICE



### GWINNETT COUNTY INVENTORY BY PRICE POINT













### HABERSHAM COUNTY 12 MONTH AVERAGE SALES PRICE



### HABERSHAM COUNTY INVENTORY BY PRICE POINT





























### LUMPKIN COUNTY AVERAGE SALES PRICE



### LUMPKIN COUNTY INVENTORY BY PRICE POINT













### PICKENS COUNTY 12 MONTH AVERAGE SALES PRICE



### PICKENS COUNTY INVENTORY BY PRICE POINT













### RABUN COUNTY 12 MONTH AVERAGE SALES PRICE



### RABUN COUNTY INVENTORY BY PRICE POINT













### STEPHENS COUNTY 12 MONTH AVERAGE SALES PRICE



### STEPHENS COUNTY INVENTORY BY PRICE POINT













### WALTON COUNTY 12 MONTH AVERAGE SALES PRICE



### WALTON COUNTY INVENTORY BY PRICE POINT













### WHITE COUNTY 12 MONTH AVERAGE SALES PRICE



### WHITE COUNTY INVENTORY BY PRICE POINT