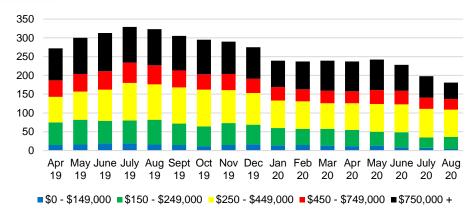

K N'DICATORS 1500 1200



### FORYSTH COUNTY MONTHS OF SUPPLY



### FORSYTH COUNTY SALES BY PRICE POINT



### FORSYTH COUNTY SALES VOLUME VS SUPPLY



### FORSYTH COUNTY 12 MONTH AVERAGE SALES PRICE



### FORSYTH COUNTY INVENTORY BY PRICE POINT















### GWINNETT COUNTY 12 MONTH AVERAGE SALES PRICE



### GWINNETT COUNTY INVENTORY BY PRICE POINT













### HABERSHAM COUNTY 12 MONTH AVERAGE SALES PRICE



### HABERSHAM COUNTY INVENTORY BY PRICE POINT





























### LUMPKIN COUNTY AVERAGE SALES PRICE



### LUMPKIN COUNTY INVENTORY BY PRICE POINT













### PICKENS COUNTY 12 MONTH AVERAGE SALES PRICE



### PICKENS COUNTY INVENTORY BY PRICE POINT













### RABUN COUNTY 12 MONTH AVERAGE SALES PRICE



### RABUN COUNTY INVENTORY BY PRICE POINT













### STEPHENS COUNTY 12 MONTH AVERAGE SALES PRICE



### STEPHENS COUNTY INVENTORY BY PRICE POINT













### WALTON COUNTY 12 MONTH AVERAGE SALES PRICE



### WALTON COUNTY INVENTORY BY PRICE POINT













### WHITE COUNTY 12 MONTH AVERAGE SALES PRICE



### WHITE COUNTY INVENTORY BY PRICE POINT