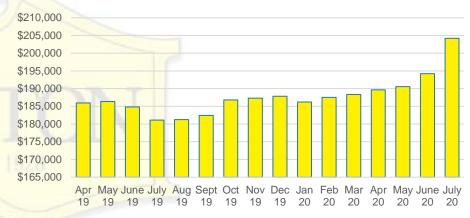

COUNTY 12 MONTH AVERAGE SALES PRICE



### GWINNETT COUNTY INVENTORY BY PRICE POINT













### HABERSHAM COUNTY 12 MONTH AVERAGE SALES PRICE



### HABERSHAM COUNTY INVENTORY BY PRICE POINT





























### LUMPKIN COUNTY AVERAGE SALES PRICE



### LUMPKIN COUNTY INVENTORY BY PRICE POINT













### PICKENS COUNTY 12 MONTH AVERAGE SALES PRICE



### PICKENS COUNTY INVENTORY BY PRICE POINT













### RABUN COUNTY 12 MONTH AVERAGE SALES PRICE



### RABUN COUNTY INVENTORY BY PRICE POINT













### STEPHENS COUNTY 12 MONTH AVERAGE SALES PRICE



### STEPHENS COUNTY INVENTORY BY PRICE POINT













### WALTON COUNTY 12 MONTH AVERAGE SALES PRICE



### WALTON COUNTY INVENTORY BY PRICE POINT













### WHITE COUNTY 12 MONTH AVERAGE SALES PRICE



### WHITE COUNTY INVENTORY BY PRICE POINT