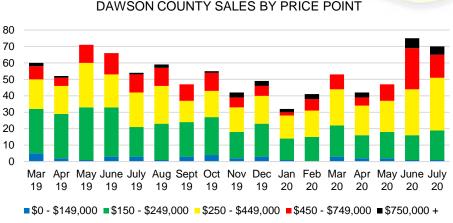

Franklin, Gwinnett, Habersham, Hall, Jackson, Lumpkin, Pickens, Rabun, Stephens, Walton, & White Data Source: GAMLS/FMLS







### BANKS COUNTY SALES BY PRICE POINT



### BANKS COUNTY SALES VOLUME VS SUPPLY



### BANKS COUNTY 12 MONTH AVERAGE SALES PRICE



### BANKS COUNTY INVENTORY BY SALES POINT



### BARROW COUNTY QUICK N'DICATORS



### BARROW COUNTY MONTHS OF SUPPLY



### BARROW COUNTY SALES BY PRICE POINT



### BARROW COUNTY SALES VOLUME VS SUPPLY



### BARROW COUNTY 12 MONTH AVERAGE SALES PRICE



### BARROW COUNTY INVENTORY BY PRICE POINT





### CHEROKEE COUNTY MONTHS OF SUPPLY



### CHEROKEE COUNTY SALES BY PRICE POINT



### CHEROKEE COUNTY SALES VOLUME VS SUPPLY



### CHEROKEE COUNTY 12 MONTH AVERAGE SALES PRICE



### CHEROKEE COUNTY INVENTORY BY PRICE POINT













### DAWSON COUNTY 12 MONTH AVERAGE SALES PRICE



### DAWSON COUNTY INVENTORY BY PRICE POINT



### FORSYTH COUNTY QUICK N'DICATORS 1500 1200



### FORYSTH COUNTY MONTHS OF SUPPLY



### FORSYTH COUNTY SALES BY PRICE POINT



### FORSYTH COUNTY SALES VOLUME VS SUPPLY



### FORSYTH COUNTY 12 MONTH AVERAGE SALES PRICE



### FORSYTH COUNTY INVENTORY BY PRICE POINT















### GWINNETT COUNTY 12 MONTH AVERAGE SALES PRICE



### GWINNETT COUNTY INVENTORY BY PRICE POINT













### HABERSHAM COUNTY 12 MONTH AVERAGE SALES PRICE



### HABERSHAM COUNTY INVENTORY BY PRICE POINT





























### LUMPKIN COUNTY AVERAGE SALES PRICE



### LUMPKIN COUNTY INVENTORY BY PRICE POINT













### PICKENS COUNTY 12 MONTH AVERAGE SALES PRICE



### PICKENS COUNTY INVEN