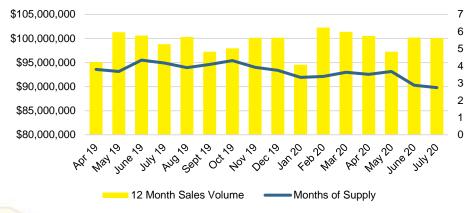

Y SALES BY PRICE POINT



### CHEROKEE COUNTY SALES VOLUME VS SUPPLY



### CHEROKEE COUNTY 12 MONTH AVERAGE SALES PRICE



### CHEROKEE COUNTY INVENTORY BY PRICE POINT













### DAWSON COUNTY 12 MONTH AVERAGE SALES PRICE



### DAWSON COUNTY INVENTORY BY PRICE POINT



### FORSYTH COUNTY QUICK N'DICATORS 1500 1200



### FORYSTH COUNTY MONTHS OF SUPPLY



### FORSYTH COUNTY SALES BY PRICE POINT



### FORSYTH COUNTY SALES VOLUME VS SUPPLY



### FORSYTH COUNTY 12 MONTH AVERAGE SALES PRICE



### FORSYTH COUNTY INVENTORY BY PRICE POINT















### GWINNETT COUNTY 12 MONTH AVERAGE SALES PRICE



### GWINNETT COUNTY INVENTORY BY PRICE POINT













### HABERSHAM COUNTY 12 MONTH AVERAGE SALES PRICE



### HABERSHAM COUNTY INVENTORY BY PRICE POINT





























### LUMPKIN COUNTY AVERAGE SALES PRICE



### LUMPKIN COUNTY INVENTORY BY PRICE POINT













### PICKENS COUNTY 12 MONTH AVERAGE SALES PRICE



### PICKENS COUNTY INVENTORY BY PRICE POINT













### RABUN COUNTY 12 MONTH AVERAGE SALES PRICE



### RABUN COUNTY INVENTORY BY PRICE POINT













### STEPHENS COUNTY 12 MONTH AVERAGE SALES PRICE



### STEPHENS COUNTY INVENTORY BY PRICE POINT













### WALTON COUNTY 12 MONTH AVERAGE SALES PRICE



### WALTON COUNTY INVENTORY BY PRICE POINT













### WHITE COUNTY 12 MONTH AVERAGE SALES PRICE



### WHITE COUNTY INVENTORY BY PRICE POINT