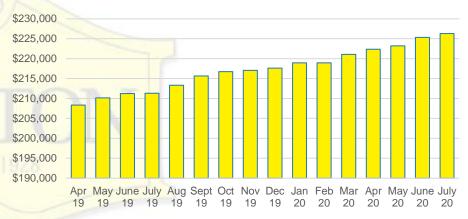

### NORTH GEORGIA QUICK N'DICATORS



### NORTH GEORGIA SALES VOLUME VS SUPPLY



### NORTH GEORGIA INVENTORY BY PRICE POINT



■\$0 - \$149,000 ■\$150 - \$249,000 ■\$250 - \$449,000 ■\$450 - \$749,000 ■\$750,000 +

16 Counties includes: Banks, Barrow, Cherokee, Dawson, Forsyth, Franklin, Gwinnett, Habersham, Hall, Jackson, Lumpkin, Pickens, Rabun, Stephens, Walton, & White Data Source: GAMLS/FMLS







### BANKS COUNTY SALES BY PRICE POINT



### BANKS COUNTY SALES VOLUME VS SUPPLY



### BANKS COUNTY 12 MONTH AVERAGE SALES PRICE



### BANKS COUNTY INVENTORY BY SALES POINT



### BARROW COUNTY QUICK N'DICATORS



### BARROW COUNTY MONTHS OF SUPPLY



### BARROW COUNTY SALES BY PRICE POINT



### BARROW COUNTY SALES VOLUME VS SUPPLY



### BARROW COUNTY 12 MONTH AVERAGE SALES PRICE



### BARROW COUNTY INVENTORY BY PRICE POINT





### CHEROKEE COUNTY MONTHS OF SUPPLY



### CHEROKEE COUNTY SALES BY PRICE POINT



### CHEROKEE COUNTY SALES VOLUME VS SUPPLY



### CHEROKEE COUNTY 12 MONTH AVERAGE SALES PRICE



### CHEROKEE COUNTY INVENTORY BY PRICE POINT













### DAWSON COUNTY 12 MONTH AVERAGE SALES PRICE



### DAWSON COUNTY INVENTORY BY PRICE POINT



### FORSYTH COUNTY QUICK N'DICATORS 1500 1200



### FORYSTH COUNTY MONTHS OF SUPPLY



### FORSYTH COUNTY SALES BY PRICE POINT



### FORSYTH COUNTY SALES VOLUME VS SUPPLY



### FORSYTH COUNTY 12 MONTH AVERAGE SALES PRICE



### FORSYTH COUNTY INVENTORY BY PRICE POINT















### GWINNETT COUNTY 12 MONTH AVERAGE SALES PRICE



### GWINNETT COUNTY INVENTORY BY PRICE POINT













### HABERSHAM COUN