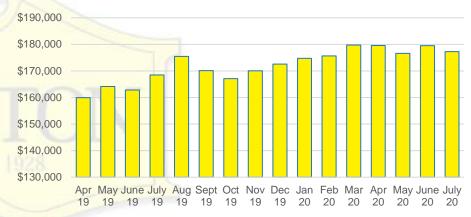

### FORSYTH COUNTY SALES BY PRICE POINT



### FORSYTH COUNTY SALES VOLUME VS SUPPLY



### FORSYTH COUNTY 12 MONTH AVERAGE SALES PRICE



### FORSYTH COUNTY INVENTORY BY PRICE POINT















### GWINNETT COUNTY 12 MONTH AVERAGE SALES PRICE



### GWINNETT COUNTY INVENTORY BY PRICE POINT













### HABERSHAM COUNTY 12 MONTH AVERAGE SALES PRICE



### HABERSHAM COUNTY INVENTORY BY PRICE POINT





























### LUMPKIN COUNTY AVERAGE SALES PRICE



### LUMPKIN COUNTY INVENTORY BY PRICE POINT













### PICKENS COUNTY 12 MONTH AVERAGE SALES PRICE



### PICKENS COUNTY INVENTORY BY PRICE POINT













### RABUN COUNTY 12 MONTH AVERAGE SALES PRICE



### RABUN COUNTY INVENTORY BY PRICE POINT













### STEPHENS COUNTY 12 MONTH AVERAGE SALES PRICE



### STEPHENS COUNTY INVENTORY BY PRICE POINT













### WALTON COUNTY 12 MONTH AVERAGE SALES PRICE



### WALTON COUNTY INVENTORY BY PRICE POINT













### WHITE COUNTY 12 MONTH AVERAGE SALES PRICE



### WHITE COUNTY INVENTORY BY PRICE POINT