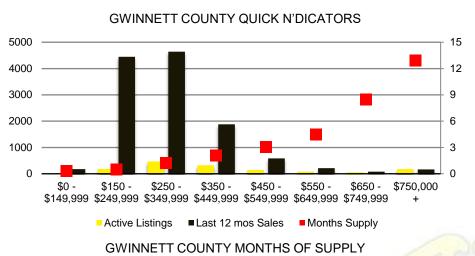

### BARROW COUNTY SALES BY PRICE POINT



### BARROW COUNTY SALES VOLUME VS SUPPLY



### BARROW COUNTY 12 MONTH AVERAGE SALES PRICE



### BARROW COUNTY INVENTORY BY PRICE POINT





### CHEROKEE COUNTY MONTHS OF SUPPLY



### CHEROKEE COUNTY SALES BY PRICE POINT



### CHEROKEE COUNTY SALES VOLUME VS SUPPLY



### CHEROKEE COUNTY 12 MONTH AVERAGE SALES PRICE



### CHEROKEE COUNTY INVENTORY BY PRICE POINT













### DAWSON COUNTY 12 MONTH AVERAGE SALES PRICE



### DAWSON COUNTY INVENTORY BY PRICE POINT



### FORSYTH COUNTY QUICK N'DICATORS 1500 1200



### FORYSTH COUNTY MONTHS OF SUPPLY



### FORSYTH COUNTY SALES BY PRICE POINT



### FORSYTH COUNTY SALES VOLUME VS SUPPLY



### FORSYTH COUNTY 12 MONTH AVERAGE SALES PRICE



### FORSYTH COUNTY INVENTORY BY PRICE POINT















### GWINNETT COUNTY 12 MONTH AVERAGE SALES PRICE



### GWINNETT COUNTY INVENTORY BY PRICE POINT













### HABERSHAM COUNTY 12 MONTH AVERAGE SALES PRICE



### HABERSHAM COUNTY INVENTORY BY PRICE POINT





























### LUMPKIN COUNTY AVERAGE SALES PRICE



### LUMPKIN COUNTY INVENTORY BY PRICE POINT













### PICKENS COUNTY 12 MONTH AVERAGE SALES PRICE



### PICKENS COUNTY INVENTORY BY PRICE POINT













### RABUN COUNTY 12 MONTH AVERAGE SALES PRICE



### RABUN COUNTY INVENTORY BY PRICE POINT













### STEPHENS COUNTY 12 MONTH AVERAGE SALES PRICE



### STEPHENS COUNTY INVENTORY BY PRICE POINT













### WALTON COUNTY 12 MONTH AVERAGE SALES PRICE



### WALTON COUNTY INVENTORY BY PRICE POINT













### WHITE COUNTY 12 MONTH