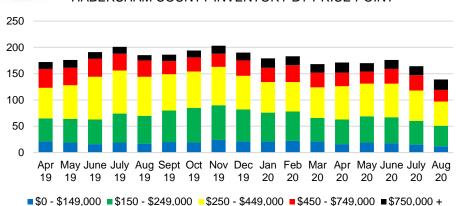

PPLY



### CHEROKEE COUNTY SALES BY PRICE POINT



### CHEROKEE COUNTY SALES VOLUME VS SUPPLY



### CHEROKEE COUNTY 12 MONTH AVERAGE SALES PRICE



### CHEROKEE COUNTY INVENTORY BY PRICE POINT













### DAWSON COUNTY 12 MONTH AVERAGE SALES PRICE



### DAWSON COUNTY INVENTORY BY PRICE POINT



### FORSYTH COUNTY QUICK N'DICATORS 1500 1200



### FORYSTH COUNTY MONTHS OF SUPPLY



### FORSYTH COUNTY SALES BY PRICE POINT



### FORSYTH COUNTY SALES VOLUME VS SUPPLY



### FORSYTH COUNTY 12 MONTH AVERAGE SALES PRICE



### FORSYTH COUNTY INVENTORY BY PRICE POINT















### GWINNETT COUNTY 12 MONTH AVERAGE SALES PRICE



### GWINNETT COUNTY INVENTORY BY PRICE POINT













### HABERSHAM COUNTY 12 MONTH AVERAGE SALES PRICE



### HABERSHAM COUNTY INVENTORY BY PRICE POINT





























### LUMPKIN COUNTY AVERAGE SALES PRICE



### LUMPKIN COUNTY INVENTORY BY PRICE POINT













### PICKENS COUNTY 12 MONTH AVERAGE SALES PRICE



### PICKENS COUNTY INVENTORY BY PRICE POINT













### RABUN COUNTY 12 MONTH AVERAGE SALES PRICE



### RABUN COUNTY INVENTORY BY PRICE POINT













### STEPHENS COUNTY 12 MONTH AVERAGE SALES PRICE



### STEPHENS COUNTY INVENTORY BY PRICE POINT













### WALTON COUNTY 12 MONTH AVERAGE SALES PRICE



### WALTON COUNTY INVENTORY BY PRICE POINT













### WHITE COUNTY 12 MONTH AVERAGE SALES PRICE



### WHITE COUNTY INVENTORY BY PRICE POINT