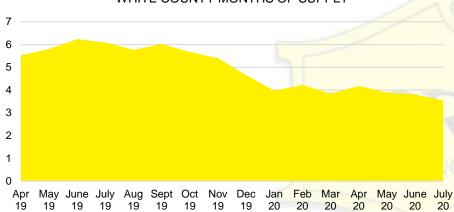

### WHITE COUNTY 12 MONTH AVERAGE SALES PRICE

### WHITE COUNTY INVENTORY BY PRICE POINT