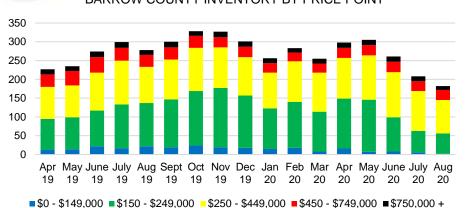

NORTH GEORGIA SALES VOLUME VS SUPPLY



### NORTH GEORGIA INVENTORY BY PRICE POINT



■\$0 - \$149,000 ■\$150 - \$249,000 ■\$250 - \$449,000 ■\$450 - \$749,000 ■\$750,000 +

16 Counties includes: Banks, Barrow, Cherokee, Dawson, Forsyth, Franklin, Gwinnett, Habersham, Hall, Jackson, Lumpkin, Pickens, Rabun, Stephens, Walton, & White Data Source: GAMLS/FMLS







### BANKS COUNTY SALES BY PRICE POINT



### BANKS COUNTY SALES VOLUME VS SUPPLY



### BANKS COUNTY 12 MONTH AVERAGE SALES PRICE



### BANKS COUNTY INVENTORY BY SALES POINT



### BARROW COUNTY QUICK N'DICATORS



### BARROW COUNTY MONTHS OF SUPPLY



### BARROW COUNTY SALES BY PRICE POINT



### BARROW COUNTY SALES VOLUME VS SUPPLY



### BARROW COUNTY 12 MONTH AVERAGE SALES PRICE



### BARROW COUNTY INVENTORY BY PRICE POINT





### CHEROKEE COUNTY MONTHS OF SUPPLY



### CHEROKEE COUNTY SALES BY PRICE POINT



### CHEROKEE COUNTY SALES VOLUME VS SUPPLY



### CHEROKEE COUNTY 12 MONTH AVERAGE SALES PRICE



### CHEROKEE COUNTY INVENTORY BY PRICE POINT













### DAWSON COUNTY 12 MONTH AVERAGE SALES PRICE



### DAWSON COUNTY INVENTORY BY PRICE POINT



### FORSYTH COUNTY QUICK N'DICATORS 1500 1200



### FORYSTH COUNTY MONTHS OF SUPPLY



### FORSYTH COUNTY SALES BY PRICE POINT



### FORSYTH COUNTY SALES VOLUME VS SUPPLY



### FORSYTH COUNTY 12 MONTH AVERAGE SALES PRICE



### FORSYTH COUNTY INVENTORY BY PRICE POINT















### GWINNETT COUNTY 12 MONTH AVERAGE SALES PRICE



### GWINNETT COUNTY INVENTORY BY PRICE POINT













### HABERSHAM COUNTY 12 MONTH AVERAGE SALES PRICE



### HABERSH