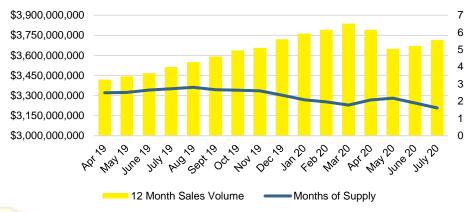

BARROW COUNTY SALES BY PRICE POINT



### BARROW COUNTY SALES VOLUME VS SUPPLY



### BARROW COUNTY 12 MONTH AVERAGE SALES PRICE



### BARROW COUNTY INVENTORY BY PRICE POINT





### CHEROKEE COUNTY MONTHS OF SUPPLY



### CHEROKEE COUNTY SALES BY PRICE POINT



### CHEROKEE COUNTY SALES VOLUME VS SUPPLY



### CHEROKEE COUNTY 12 MONTH AVERAGE SALES PRICE



### CHEROKEE COUNTY INVENTORY BY PRICE POINT













### DAWSON COUNTY 12 MONTH AVERAGE SALES PRICE



### DAWSON COUNTY INVENTORY BY PRICE POINT



### FORSYTH COUNTY QUICK N'DICATORS 1500 1200



### FORYSTH COUNTY MONTHS OF SUPPLY



### FORSYTH COUNTY SALES BY PRICE POINT



### FORSYTH COUNTY SALES VOLUME VS SUPPLY



### FORSYTH COUNTY 12 MONTH AVERAGE SALES PRICE



### FORSYTH COUNTY INVENTORY BY PRICE POINT















### GWINNETT COUNTY 12 MONTH AVERAGE SALES PRICE



### GWINNETT COUNTY INVENTORY BY PRICE POINT













### HABERSHAM COUNTY 12 MONTH AVERAGE SALES PRICE



### HABERSHAM COUNTY INVENTORY BY PRICE POINT





























### LUMPKIN COUNTY AVERAGE SALES PRICE



### LUMPKIN COUNTY INVENTORY BY PRICE POINT













### PICKENS COUNTY 12 MONTH AVERAGE SALES PRICE



### PICKENS COUNTY INVENTORY BY PRICE POINT













### RABUN COUNTY 12 MONTH AVERAGE SALES PRICE



### RABUN COUNTY INVENTORY BY PRICE POINT













### STEPHENS COUNTY 12 MONTH AVERAGE SALES PRICE



### STEPHENS COUNTY INVENTORY BY PRICE POINT













### WALTON COUNTY 12 MONTH AVERAGE SALES PRICE



### WALTON COUNTY INVENTORY BY PRICE POINT













### WHITE COUNTY 12 MONTH AVERAGE