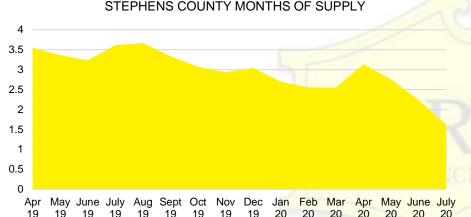

### 3.5 3 2.5 2 1.5 1 0.5 Apr May June July Aug Sept Oct Nov Dec Feb Mar Apr May June July