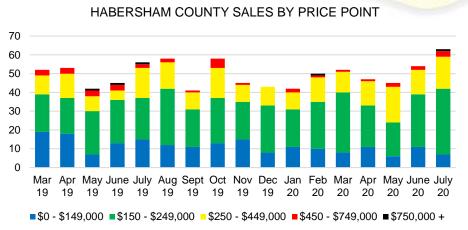

TH AVERAGE SALES PRICE



### BARROW COUNTY INVENTORY BY PRICE POINT





### CHEROKEE COUNTY MONTHS OF SUPPLY



### CHEROKEE COUNTY SALES BY PRICE POINT



### CHEROKEE COUNTY SALES VOLUME VS SUPPLY



### CHEROKEE COUNTY 12 MONTH AVERAGE SALES PRICE



### CHEROKEE COUNTY INVENTORY BY PRICE POINT













### DAWSON COUNTY 12 MONTH AVERAGE SALES PRICE



### DAWSON COUNTY INVENTORY BY PRICE POINT



### FORSYTH COUNTY QUICK N'DICATORS 1500 1200



### FORYSTH COUNTY MONTHS OF SUPPLY



### FORSYTH COUNTY SALES BY PRICE POINT



### FORSYTH COUNTY SALES VOLUME VS SUPPLY



### FORSYTH COUNTY 12 MONTH AVERAGE SALES PRICE



### FORSYTH COUNTY INVENTORY BY PRICE POINT















### GWINNETT COUNTY 12 MONTH AVERAGE SALES PRICE



### GWINNETT COUNTY INVENTORY BY PRICE POINT













### HABERSHAM COUNTY 12 MONTH AVERAGE SALES PRICE



### HABERSHAM COUNTY INVENTORY BY PRICE POINT





























### LUMPKIN COUNTY AVERAGE SALES PRICE



### LUMPKIN COUNTY INVENTORY BY PRICE POINT













### PICKENS COUNTY 12 MONTH AVERAGE SALES PRICE



### PICKENS COUNTY INVENTORY BY PRICE POINT













### RABUN COUNTY 12 MONTH AVERAGE SALES PRICE



### RABUN COUNTY INVENTORY BY PRICE POINT













### STEPHENS COUNTY 12 MONTH AVERAGE SALES PRICE



### STEPHENS COUNTY INVENTORY BY PRICE POINT













### WALTON COUNTY 12 MONTH AVERAGE SALES PRICE



### WALTON COUNTY INVENTORY BY PRICE POINT













### WHITE COUNTY 12 MONTH AVERAGE SALES PRICE



### WHITE COUNTY INVENTORY BY PRICE POINT