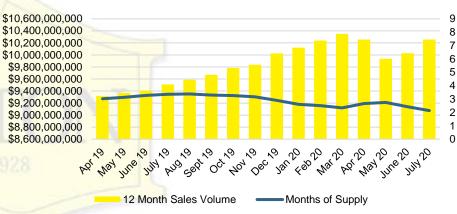

# NORTH GEORGIA DEEP DIVE MARKET DATA





## DEEPER DIVE

NORTH GEORGIA MONTHS OF SUPPLY

### 3.5 3 2.5 2 1.5 1 0.5 Apr May June July Aug Sept Oct Nov Dec Feb Mar Apr May June July

### NORTH GEORGIA SALES BY PRICE POINT



### NORTH GEORGIA QUICK N'DICATORS



### NORTH GEORGIA SALES VOLUME VS SUPPLY



### NORTH GEORGIA INVENTORY BY PRICE POINT



■\$0 - \$149,000 ■\$150 - \$249,000 ■\$250 - \$449,000 ■\$450 - \$749,000 ■\$750,000 +

16 Counties includes: Banks, Barrow, Cherokee, Dawson, Forsyth, Franklin, Gwinnett, Habersham, Hall, Jackson, Lumpkin, Pickens, Rabun, Stephens, Walton, & White Data Source: GAMLS/FMLS







### BANKS COUNTY SALES BY PRICE POINT



### BANKS COUNTY SALES VOLUME VS SUPPLY



### BANKS COUNTY 12 MONTH AVERAGE SALES PRICE



### BANKS COUNTY INVENTORY BY SALES POINT



### BARROW COUNTY QUICK N'DICATORS



### BARROW COUNTY MONTHS OF SUPPLY



### BARROW COUNTY SALES BY PRICE POINT



### BARROW COUNTY SALES VOLUME VS SUPPLY



### BARROW COUNTY 12 MONTH AVERAGE SALES PRICE



### BARROW COUNTY INVENTORY BY PRICE POINT





### CHEROKEE COUNTY MONTHS OF SUPP