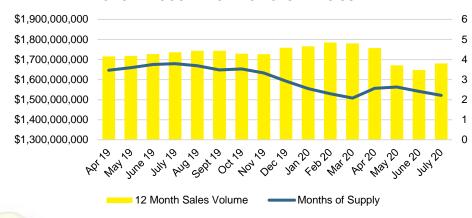

Y INVENTORY BY SALES POINT



### BARROW COUNTY QUICK N'DICATORS



### BARROW COUNTY MONTHS OF SUPPLY



### BARROW COUNTY SALES BY PRICE POINT



### BARROW COUNTY SALES VOLUME VS SUPPLY



### BARROW COUNTY 12 MONTH AVERAGE SALES PRICE



### BARROW COUNTY INVENTORY BY PRICE POINT





### CHEROKEE COUNTY MONTHS OF SUPPLY



### CHEROKEE COUNTY SALES BY PRICE POINT



### CHEROKEE COUNTY SALES VOLUME VS SUPPLY



### CHEROKEE COUNTY 12 MONTH AVERAGE SALES PRICE



### CHEROKEE COUNTY INVENTORY BY PRICE POINT













### DAWSON COUNTY 12 MONTH AVERAGE SALES PRICE



### DAWSON COUNTY INVENTORY BY PRICE POINT



### FORSYTH COUNTY QUICK N'DICATORS 1500 1200



### FORYSTH COUNTY MONTHS OF SUPPLY



### FORSYTH COUNTY SALES BY PRICE POINT



### FORSYTH COUNTY SALES VOLUME VS SUPPLY



### FORSYTH COUNTY 12 MONTH AVERAGE SALES PRICE



### FORSYTH COUNTY INVENTORY BY PRICE POINT















### GWINNETT COUNTY 12 MONTH AVERAGE SALES PRICE



### GWINNETT COUNTY INVENTORY BY PRICE POINT













### HABERSHAM COUNTY 12 MONTH AVERAGE SALES PRICE



### HABERSHAM COUNTY INVENTORY BY PRICE POINT





























### LUMPKIN COUNTY AVERAGE SALES PRICE



### LUMPKIN COUNTY INVENTORY BY PRICE POINT













### PICKENS COUNTY 12 MONTH AVERAGE SALES PRICE



### PICKENS COUNTY INVENTORY BY PRICE POINT













### RABUN COUNTY 12 MONTH AVERAGE SALES PRICE



### RABUN COUNTY INVENTORY BY PRICE POINT













### STEPHENS COUNTY 12 MONTH AVERAGE SALES PRICE



### STEPHENS COUNTY INVENTORY BY PRICE POINT













### WALTON COUNTY 12 MONTH AV