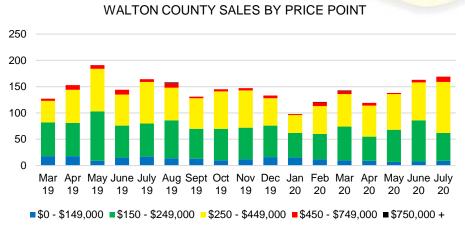

YTH COUNTY SALES VOLUME VS SUPPLY



### FORSYTH COUNTY 12 MONTH AVERAGE SALES PRICE



### FORSYTH COUNTY INVENTORY BY PRICE POINT















### GWINNETT COUNTY 12 MONTH AVERAGE SALES PRICE



### GWINNETT COUNTY INVENTORY BY PRICE POINT













### HABERSHAM COUNTY 12 MONTH AVERAGE SALES PRICE



### HABERSHAM COUNTY INVENTORY BY PRICE POINT





























### LUMPKIN COUNTY AVERAGE SALES PRICE



### LUMPKIN COUNTY INVENTORY BY PRICE POINT













### PICKENS COUNTY 12 MONTH AVERAGE SALES PRICE



### PICKENS COUNTY INVENTORY BY PRICE POINT













### RABUN COUNTY 12 MONTH AVERAGE SALES PRICE



### RABUN COUNTY INVENTORY BY PRICE POINT













### STEPHENS COUNTY 12 MONTH AVERAGE SALES PRICE



### STEPHENS COUNTY INVENTORY BY PRICE POINT













### WALTON COUNTY 12 MONTH AVERAGE SALES PRICE



### WALTON COUNTY INVENTORY BY PRICE POINT













### WHITE COUNTY 12 MONTH AVERAGE SALES PRICE



### WHITE COUNTY INVENTORY BY PRICE POINT