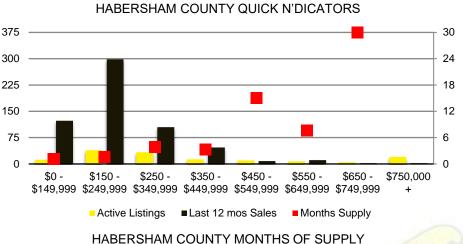

MONTH AVERAGE SALES PRICE



### BARROW COUNTY INVENTORY BY PRICE POINT





### CHEROKEE COUNTY MONTHS OF SUPPLY



### CHEROKEE COUNTY SALES BY PRICE POINT



### CHEROKEE COUNTY SALES VOLUME VS SUPPLY



### CHEROKEE COUNTY 12 MONTH AVERAGE SALES PRICE



### CHEROKEE COUNTY INVENTORY BY PRICE POINT













### DAWSON COUNTY 12 MONTH AVERAGE SALES PRICE



### DAWSON COUNTY INVENTORY BY PRICE POINT



### FORSYTH COUNTY QUICK N'DICATORS 1500 1200



### FORYSTH COUNTY MONTHS OF SUPPLY



### FORSYTH COUNTY SALES BY PRICE POINT



### FORSYTH COUNTY SALES VOLUME VS SUPPLY



### FORSYTH COUNTY 12 MONTH AVERAGE SALES PRICE



### FORSYTH COUNTY INVENTORY BY PRICE POINT















### GWINNETT COUNTY 12 MONTH AVERAGE SALES PRICE



### GWINNETT COUNTY INVENTORY BY PRICE POINT













### HABERSHAM COUNTY 12 MONTH AVERAGE SALES PRICE



### HABERSHAM COUNTY INVENTORY BY PRICE POINT





























### LUMPKIN COUNTY AVERAGE SALES PRICE



### LUMPKIN COUNTY INVENTORY BY PRICE POINT













### PICKENS COUNTY 12 MONTH AVERAGE SALES PRICE



### PICKENS COUNTY INVENTORY BY PRICE POINT













### RABUN COUNTY 12 MONTH AVERAGE SALES PRICE



### RABUN COUNTY INVENTORY BY PRICE POINT













### STEPHENS COUNTY 12 MONTH AVERAGE SALES PRICE



### STEPHENS COUNTY INVENTORY BY PRICE POINT













### WALTON COUNTY 12 MONTH AVERAGE SALES PRICE



### WALTON COUNTY INVENTORY BY PRICE POINT













### WHITE COUNTY 12 MONTH AVERAGE SALES PRICE



### WHITE COUNTY INVENTORY BY PRICE POINT