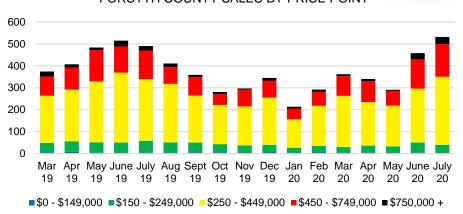

MONTH AVERAGE SALES PRICE



### BANKS COUNTY INVENTORY BY SALES POINT



### BARROW COUNTY QUICK N'DICATORS



### BARROW COUNTY MONTHS OF SUPPLY



### BARROW COUNTY SALES BY PRICE POINT



### BARROW COUNTY SALES VOLUME VS SUPPLY



### BARROW COUNTY 12 MONTH AVERAGE SALES PRICE



### BARROW COUNTY INVENTORY BY PRICE POINT





### CHEROKEE COUNTY MONTHS OF SUPPLY



### CHEROKEE COUNTY SALES BY PRICE POINT



### CHEROKEE COUNTY SALES VOLUME VS SUPPLY



### CHEROKEE COUNTY 12 MONTH AVERAGE SALES PRICE



### CHEROKEE COUNTY INVENTORY BY PRICE POINT













### DAWSON COUNTY 12 MONTH AVERAGE SALES PRICE



### DAWSON COUNTY INVENTORY BY PRICE POINT



### FORSYTH COUNTY QUICK N'DICATORS 1500 1200



### FORYSTH COUNTY MONTHS OF SUPPLY



### FORSYTH COUNTY SALES BY PRICE POINT



### FORSYTH COUNTY SALES VOLUME VS SUPPLY



### FORSYTH COUNTY 12 MONTH AVERAGE SALES PRICE



### FORSYTH COUNTY INVENTORY BY PRICE POINT















### GWINNETT COUNTY 12 MONTH AVERAGE SALES PRICE



### GWINNETT COUNTY INVENTORY BY PRICE POINT













### HABERSHAM COUNTY 12 MONTH AVERAGE SALES PRICE



### HABERSHAM COUNTY INVENTORY BY PRICE POINT





























### LUMPKIN COUNTY AVERAGE SALES PRICE



### LUMPKIN COUNTY INVENTORY BY PRICE POINT













### PICKENS COUNTY 12 MONTH AVERAGE SALES PRICE



### PICKENS COUNTY INVENTORY BY PRICE POINT













### RABUN COUNTY 12 MONTH AVERAGE SALES PRICE



### RABUN COUNTY INVENTORY BY PRICE POINT













### STEPHENS COUNTY 12 MONTH AVERAGE SALES PRICE



### STEPHENS COUNTY INVENTORY BY PRICE POI