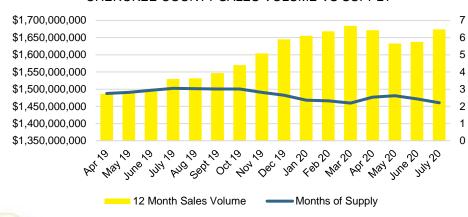

$449,000 ■\$450 - \$749,000 ■\$750,000 +

16 Counties includes: Banks, Barrow, Cherokee, Dawson, Forsyth, Franklin, Gwinnett, Habersham, Hall, Jackson, Lumpkin, Pickens, Rabun, Stephens, Walton, & White Data Source: GAMLS/FMLS







### BANKS COUNTY SALES BY PRICE POINT



### BANKS COUNTY SALES VOLUME VS SUPPLY



### BANKS COUNTY 12 MONTH AVERAGE SALES PRICE



### BANKS COUNTY INVENTORY BY SALES POINT



### BARROW COUNTY QUICK N'DICATORS



### BARROW COUNTY MONTHS OF SUPPLY



### BARROW COUNTY SALES BY PRICE POINT



### BARROW COUNTY SALES VOLUME VS SUPPLY



### BARROW COUNTY 12 MONTH AVERAGE SALES PRICE



### BARROW COUNTY INVENTORY BY PRICE POINT





### CHEROKEE COUNTY MONTHS OF SUPPLY



### CHEROKEE COUNTY SALES BY PRICE POINT



### CHEROKEE COUNTY SALES VOLUME VS SUPPLY



### CHEROKEE COUNTY 12 MONTH AVERAGE SALES PRICE



### CHEROKEE COUNTY INVENTORY BY PRICE POINT













### DAWSON COUNTY 12 MONTH AVERAGE SALES PRICE



### DAWSON COUNTY INVENTORY BY PRICE POINT



### FORSYTH COUNTY QUICK N'DICATORS 1500 1200



### FORYSTH COUNTY MONTHS OF SUPPLY



### FORSYTH COUNTY SALES BY PRICE POINT



### FORSYTH COUNTY SALES VOLUME VS SUPPLY



### FORSYTH COUNTY 12 MONTH AVERAGE SALES PRICE



### FORSYTH COUNTY INVENTORY BY PRICE POINT















### GWINNETT COUNTY 12 MONTH AVERAGE SALES PRICE



### GWINNETT COUNTY INVENTORY BY PRICE POINT













### HABERSHAM COUNTY 12 MONTH AVERAGE SALES PRICE



### HABERSHAM COUNTY INVENTORY BY PRICE POINT





























### LUMPKIN COUNTY AVERAGE SALES PRICE



### LUMPKIN COUNTY INVENTO