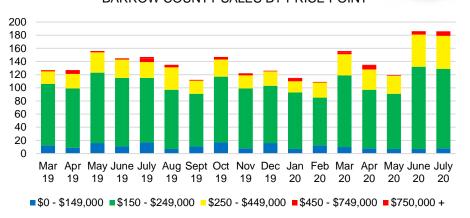

ne July Aug Sept Oct Nov Dec Feb Mar Apr May June July

### NORTH GEORGIA SALES BY PRICE POINT



### NORTH GEORGIA QUICK N'DICATORS



### NORTH GEORGIA SALES VOLUME VS SUPPLY



### NORTH GEORGIA INVENTORY BY PRICE POINT



■\$0 - \$149,000 ■\$150 - \$249,000 ■\$250 - \$449,000 ■\$450 - \$749,000 ■\$750,000 +

16 Counties includes: Banks, Barrow, Cherokee, Dawson, Forsyth, Franklin, Gwinnett, Habersham, Hall, Jackson, Lumpkin, Pickens, Rabun, Stephens, Walton, & White Data Source: GAMLS/FMLS







### BANKS COUNTY SALES BY PRICE POINT



### BANKS COUNTY SALES VOLUME VS SUPPLY



### BANKS COUNTY 12 MONTH AVERAGE SALES PRICE



### BANKS COUNTY INVENTORY BY SALES POINT



### BARROW COUNTY QUICK N'DICATORS



### BARROW COUNTY MONTHS OF SUPPLY



### BARROW COUNTY SALES BY PRICE POINT



### BARROW COUNTY SALES VOLUME VS SUPPLY



### BARROW COUNTY 12 MONTH AVERAGE SALES PRICE



### BARROW COUNTY INVENTORY BY PRICE POINT





### CHEROKEE COUNTY MONTHS OF SUPPLY



### CHEROKEE COUNTY SALES BY PRICE POINT



### CHEROKEE COUNTY SALES VOLUME VS SUPPLY



### CHEROKEE COUNTY 12 MONTH AVERAGE SALES PRICE



### CHEROKEE COUNTY INVENTORY BY PRICE POINT













### DAWSON COUNTY 12 MONTH AVERAGE SALES PRICE



### DAWSON COUNTY INVENTORY BY PRICE POINT



### FORSYTH COUNTY QUICK N'DICATORS 1500 1200



### FORYSTH COUNTY MONTHS OF SUPPLY



### FORSYTH COUNTY SALES BY PRICE POINT



### FORSYTH COUNTY SALES VOLUME VS SUPPLY



### FORSYTH COUNTY 12 MONTH AVERAGE SALES PRICE



### FORSYTH COUNTY INVENTORY BY PRICE POINT















### GWINNETT COUNTY 12 MONTH AVERA