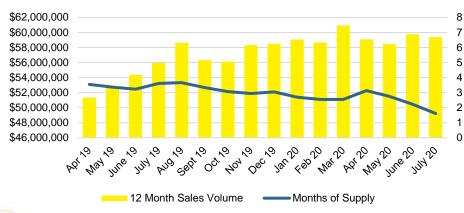

RS 1500 1200



### FORYSTH COUNTY MONTHS OF SUPPLY



### FORSYTH COUNTY SALES BY PRICE POINT



### FORSYTH COUNTY SALES VOLUME VS SUPPLY



### FORSYTH COUNTY 12 MONTH AVERAGE SALES PRICE



### FORSYTH COUNTY INVENTORY BY PRICE POINT















### GWINNETT COUNTY 12 MONTH AVERAGE SALES PRICE



### GWINNETT COUNTY INVENTORY BY PRICE POINT













### HABERSHAM COUNTY 12 MONTH AVERAGE SALES PRICE



### HABERSHAM COUNTY INVENTORY BY PRICE POINT





























### LUMPKIN COUNTY AVERAGE SALES PRICE



### LUMPKIN COUNTY INVENTORY BY PRICE POINT













### PICKENS COUNTY 12 MONTH AVERAGE SALES PRICE



### PICKENS COUNTY INVENTORY BY PRICE POINT













### RABUN COUNTY 12 MONTH AVERAGE SALES PRICE



### RABUN COUNTY INVENTORY BY PRICE POINT













### STEPHENS COUNTY 12 MONTH AVERAGE SALES PRICE



### STEPHENS COUNTY INVENTORY BY PRICE POINT













### WALTON COUNTY 12 MONTH AVERAGE SALES PRICE



### WALTON COUNTY INVENTORY BY PRICE POINT













### WHITE COUNTY 12 MONTH AVERAGE SALES PRICE



### WHITE COUNTY INVENTORY BY PRICE POINT