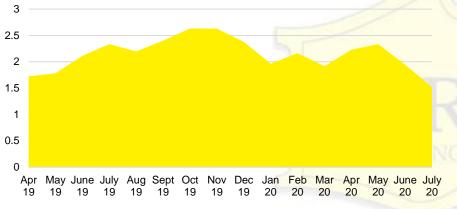

PPLY

### 3.5 3 2.5 2 1.5 1 0.5 Apr May June July Aug Sept Oct Nov Dec Feb Mar Apr May June July

### NORTH GEORGIA SALES BY PRICE POINT



### NORTH GEORGIA QUICK N'DICATORS



### NORTH GEORGIA SALES VOLUME VS SUPPLY



### NORTH GEORGIA INVENTORY BY PRICE POINT



■\$0 - \$149,000 ■\$150 - \$249,000 ■\$250 - \$449,000 ■\$450 - \$749,000 ■\$750,000 +

16 Counties includes: Banks, Barrow, Cherokee, Dawson, Forsyth, Franklin, Gwinnett, Habersham, Hall, Jackson, Lumpkin, Pickens, Rabun, Stephens, Walton, & White Data Source: GAMLS/FMLS







### BANKS COUNTY SALES BY PRICE POINT



### BANKS COUNTY SALES VOLUME VS SUPPLY



### BANKS COUNTY 12 MONTH AVERAGE SALES PRICE



### BANKS COUNTY INVENTORY BY SALES POINT



### BARROW COUNTY QUICK N'DICATORS



### BARROW COUNTY MONTHS OF SUPPLY



### BARROW COUNTY SALES BY PRICE POINT



### BARROW COUNTY SALES VOLUME VS SUPPLY



### BARROW COUNTY 12 MONTH AVERAGE SALES PRICE



### BARROW COUNTY INVENTORY BY PRICE POINT





### CHEROKEE COUNTY MONTHS OF SUPPLY



### CHEROKEE COUNTY SALES BY PRICE POINT



### CHEROKEE COUNTY SALES VOLUME VS SUPPLY



### CHEROKEE COUNTY 12 MONTH AVERAGE SALES PRICE



### CHEROKEE COUNTY INVENTORY BY PRICE POINT













### DAWSON COUNTY 12 MONTH AVERAGE SALES PRICE



### DAWSON COUNTY INVENTORY BY PRICE POINT



### FORSYTH COUNTY QUICK N'DICATORS 1500 1200



### FORYSTH COUNTY MONTHS OF SUPPLY



### FORSYTH COUNTY SALES BY PRICE POINT



### FORSYTH COUNTY SALES VOLUME VS SUPPLY



### FORSYTH COUNTY 12 MONTH AVERAGE SALES PRICE



### FORSYTH COUNTY INVENTORY BY PRICE POINT