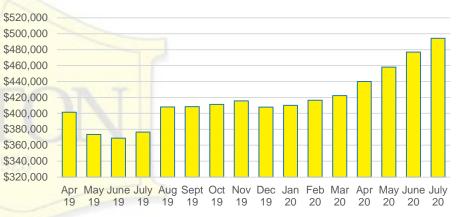

ORY BY PRICE POINT



### FORSYTH COUNTY QUICK N'DICATORS 1500 1200



### FORYSTH COUNTY MONTHS OF SUPPLY



### FORSYTH COUNTY SALES BY PRICE POINT



### FORSYTH COUNTY SALES VOLUME VS SUPPLY



### FORSYTH COUNTY 12 MONTH AVERAGE SALES PRICE



### FORSYTH COUNTY INVENTORY BY PRICE POINT















### GWINNETT COUNTY 12 MONTH AVERAGE SALES PRICE



### GWINNETT COUNTY INVENTORY BY PRICE POINT













### HABERSHAM COUNTY 12 MONTH AVERAGE SALES PRICE



### HABERSHAM COUNTY INVENTORY BY PRICE POINT





























### LUMPKIN COUNTY AVERAGE SALES PRICE



### LUMPKIN COUNTY INVENTORY BY PRICE POINT













### PICKENS COUNTY 12 MONTH AVERAGE SALES PRICE



### PICKENS COUNTY INVENTORY BY PRICE POINT













### RABUN COUNTY 12 MONTH AVERAGE SALES PRICE



### RABUN COUNTY INVENTORY BY PRICE POINT













### STEPHENS COUNTY 12 MONTH AVERAGE SALES PRICE



### STEPHENS COUNTY INVENTORY BY PRICE POINT













### WALTON COUNTY 12 MONTH AVERAGE SALES PRICE



### WALTON COUNTY INVENTORY BY PRICE POINT













### WHITE COUNTY 12 MONTH AVERAGE SALES PRICE



### WHITE COUNTY INVENTORY BY PRICE POINT