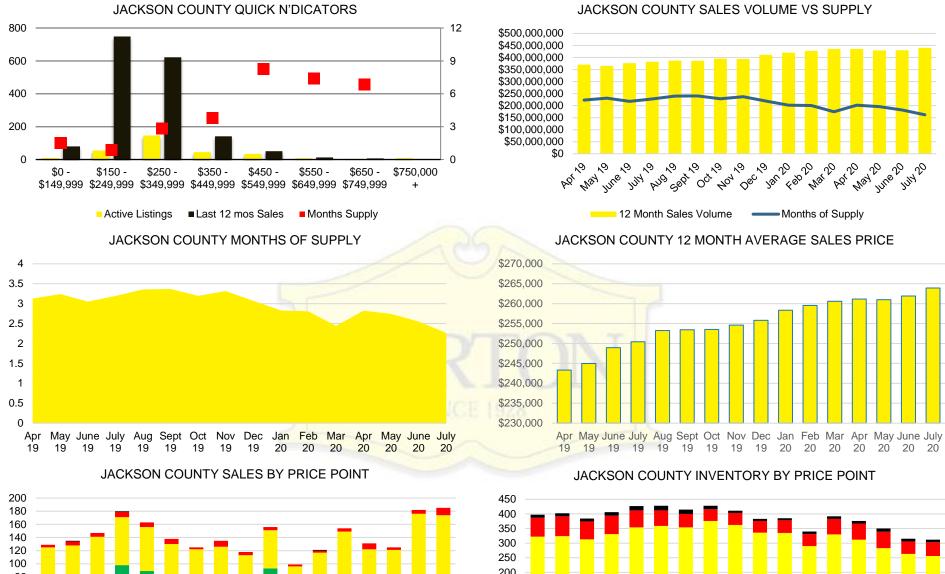

EROKEE COUNTY SALES BY PRICE POINT



### CHEROKEE COUNTY SALES VOLUME VS SUPPLY



### CHEROKEE COUNTY 12 MONTH AVERAGE SALES PRICE



### CHEROKEE COUNTY INVENTORY BY PRICE POINT













### DAWSON COUNTY 12 MONTH AVERAGE SALES PRICE



### DAWSON COUNTY INVENTORY BY PRICE POINT



### FORSYTH COUNTY QUICK N'DICATORS 1500 1200



### FORYSTH COUNTY MONTHS OF SUPPLY



### FORSYTH COUNTY SALES BY PRICE POINT



### FORSYTH COUNTY SALES VOLUME VS SUPPLY



### FORSYTH COUNTY 12 MONTH AVERAGE SALES PRICE



### FORSYTH COUNTY INVENTORY BY PRICE POINT















### GWINNETT COUNTY 12 MONTH AVERAGE SALES PRICE



### GWINNETT COUNTY INVENTORY BY PRICE POINT













### HABERSHAM COUNTY 12 MONTH AVERAGE SALES PRICE



### HABERSHAM COUNTY INVENTORY BY PRICE POINT





























### LUMPKIN COUNTY AVERAGE SALES PRICE



### LUMPKIN COUNTY INVENTORY BY PRICE POINT













### PICKENS COUNTY 12 MONTH AVERAGE SALES PRICE



### PICKENS COUNTY INVENTORY BY PRICE POINT













### RABUN COUNTY 12 MONTH AVERAGE SALES PRICE



### RABUN COUNTY INVENTORY BY PRICE POINT













### STEPHENS COUNTY 12 MONTH AVERAGE SALES PRICE



### STEPHENS COUNTY INVENTORY BY PRICE POINT













### WALTON COUNTY 12 MONTH AVERAGE SALES PRICE



### WALTON COUNTY INVENTORY BY PRICE POINT













### WHITE COUNTY 12 MONTH AVERAGE SALES PRICE



### WHITE COUNTY INVENTORY BY PRICE POINT