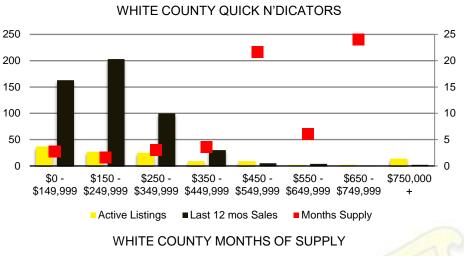

### WHITE COUNTY 12 MONTH AVERAGE SALES PRICE

### WHITE COUNTY INVENTORY BY PRICE POINT