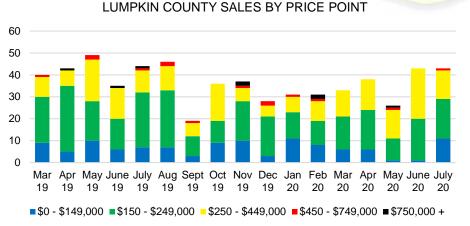

OUNTY SALES BY PRICE POINT



### CHEROKEE COUNTY SALES VOLUME VS SUPPLY



### CHEROKEE COUNTY 12 MONTH AVERAGE SALES PRICE



### CHEROKEE COUNTY INVENTORY BY PRICE POINT













### DAWSON COUNTY 12 MONTH AVERAGE SALES PRICE



### DAWSON COUNTY INVENTORY BY PRICE POINT



### FORSYTH COUNTY QUICK N'DICATORS 1500 1200



### FORYSTH COUNTY MONTHS OF SUPPLY



### FORSYTH COUNTY SALES BY PRICE POINT



### FORSYTH COUNTY SALES VOLUME VS SUPPLY



### FORSYTH COUNTY 12 MONTH AVERAGE SALES PRICE



### FORSYTH COUNTY INVENTORY BY PRICE POINT















### GWINNETT COUNTY 12 MONTH AVERAGE SALES PRICE



### GWINNETT COUNTY INVENTORY BY PRICE POINT













### HABERSHAM COUNTY 12 MONTH AVERAGE SALES PRICE



### HABERSHAM COUNTY INVENTORY BY PRICE POINT





























### LUMPKIN COUNTY AVERAGE SALES PRICE



### LUMPKIN COUNTY INVENTORY BY PRICE POINT













### PICKENS COUNTY 12 MONTH AVERAGE SALES PRICE



### PICKENS COUNTY INVENTORY BY PRICE POINT













### RABUN COUNTY 12 MONTH AVERAGE SALES PRICE



### RABUN COUNTY INVENTORY BY PRICE POINT













### STEPHENS COUNTY 12 MONTH AVERAGE SALES PRICE



### STEPHENS COUNTY INVENTORY BY PRICE POINT













### WALTON COUNTY 12 MONTH AVERAGE SALES PRICE



### WALTON COUNTY INVENTORY BY PRICE POINT













### WHITE COUNTY 12 MONTH AVERAGE SALES PRICE



### WHITE COUNTY INVENTORY BY PRICE POINT