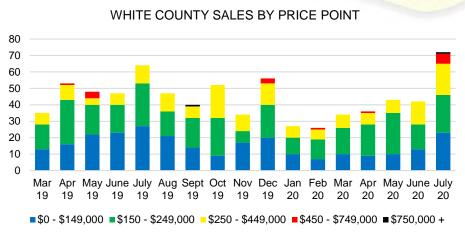

### WHITE COUNTY 12 MONTH AVERAGE SALES PRICE

### WHITE COUNTY INVENTORY BY PRICE POINT