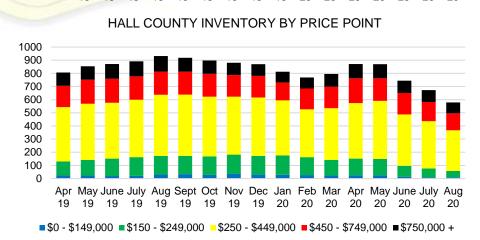

### NORTH GEORGIA INVENTORY BY PRICE POINT

■\$0 - \$149,000 ■\$150 - \$249,000 ■\$250 - \$449,000 ■\$450 - \$749,000 ■\$750,000 +

16 Counties includes: Banks, Barrow, Cherokee, Dawson, Forsyth, Franklin, Gwinnett, Habersham, Hall, Jackson, Lumpkin, Pickens, Rabun, Stephens, Walton, & White Data Source: GAMLS/FMLS