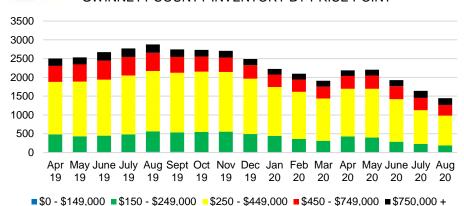

12 MONTH AVERAGE SALES PRICE



### BARROW COUNTY INVENTORY BY PRICE POINT





### CHEROKEE COUNTY MONTHS OF SUPPLY



### CHEROKEE COUNTY SALES BY PRICE POINT



### CHEROKEE COUNTY SALES VOLUME VS SUPPLY



### CHEROKEE COUNTY 12 MONTH AVERAGE SALES PRICE



### CHEROKEE COUNTY INVENTORY BY PRICE POINT













### DAWSON COUNTY 12 MONTH AVERAGE SALES PRICE



### DAWSON COUNTY INVENTORY BY PRICE POINT



### FORSYTH COUNTY QUICK N'DICATORS 1500 1200



### FORYSTH COUNTY MONTHS OF SUPPLY



### FORSYTH COUNTY SALES BY PRICE POINT



### FORSYTH COUNTY SALES VOLUME VS SUPPLY



### FORSYTH COUNTY 12 MONTH AVERAGE SALES PRICE



### FORSYTH COUNTY INVENTORY BY PRICE POINT















### GWINNETT COUNTY 12 MONTH AVERAGE SALES PRICE



### GWINNETT COUNTY INVENTORY BY PRICE POINT













### HABERSHAM COUNTY 12 MONTH AVERAGE SALES PRICE



### HABERSHAM COUNTY INVENTORY BY PRICE POINT





























### LUMPKIN COUNTY AVERAGE SALES PRICE



### LUMPKIN COUNTY INVENTORY BY PRICE POINT













### PICKENS COUNTY 12 MONTH AVERAGE SALES PRICE



### PICKENS COUNTY INVENTORY BY PRICE POINT













### RABUN COUNTY 12 MONTH AVERAGE SALES PRICE



### RABUN COUNTY INVENTORY BY PRICE POINT













### STEPHENS COUNTY 12 MONTH AVERAGE SALES PRICE



### STEPHENS COUNTY INVENTORY BY PRICE POINT













### WALTON COUNTY 12 MONTH AVERAGE SALES PRICE



### WALTON COUNTY INVENTORY BY PRICE POINT













### WHITE COUNTY 12 MONTH AVERAGE SALES PRICE



### WHITE COUNTY INVENTORY BY PRICE POINT