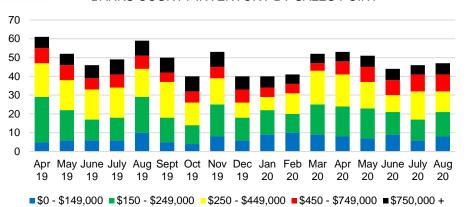

EORGIA DEEP DIVE MARKET DATA





## DEEPER DIVE

NORTH GEORGIA MONTHS OF SUPPLY

### 3.5 3 2.5 2 1.5 1 0.5 Apr May June July Aug Sept Oct Nov Dec Feb Mar Apr May June July

### NORTH GEORGIA SALES BY PRICE POINT



### NORTH GEORGIA QUICK N'DICATORS



### NORTH GEORGIA SALES VOLUME VS SUPPLY



### NORTH GEORGIA INVENTORY BY PRICE POINT



■\$0 - \$149,000 ■\$150 - \$249,000 ■\$250 - \$449,000 ■\$450 - \$749,000 ■\$750,000 +

16 Counties includes: Banks, Barrow, Cherokee, Dawson, Forsyth, Franklin, Gwinnett, Habersham, Hall, Jackson, Lumpkin, Pickens, Rabun, Stephens, Walton, & White Data Source: GAMLS/FMLS







### BANKS COUNTY SALES BY PRICE POINT



### BANKS COUNTY SALES VOLUME VS SUPPLY



### BANKS COUNTY 12 MONTH AVERAGE SALES PRICE



### BANKS COUNTY INVENTORY BY SALES POINT



### BARROW COUNTY QUICK N'DICATORS



### BARROW COUNTY MONTHS OF SUPPLY



### BARROW COUNTY SALES BY PRICE POINT



### BARROW COUNTY SALES VOLUME VS SUPPLY



### BARROW COUNTY 12 MONTH AVERAGE SALES PRICE



### BARROW COUNTY INVENTORY BY PRICE POINT





### CHEROKEE COUNTY MONTHS OF SUPPLY



### CHEROKEE COUNTY SALES BY PRICE POINT



### CHEROKEE COUNTY SALES VOLUME VS SUPPLY



### CHEROKEE COUNTY 12 MONTH AVERAGE SALES PRICE



### CHEROKEE COUNTY INVENTORY BY PRICE POINT













### DAWSON COUNTY 12 MONTH AVERAGE SALES PRICE



### DAWSON COUNTY INVENTORY BY PRICE POINT



### FORSYTH COUNTY QUICK N'DICATORS 1500 1200



### FORYSTH COUNTY MONTHS OF SUPPLY



### FORSYTH COUNTY SALES BY PRICE POINT



### FORSYTH COUNTY SALES VOLUME VS SUPPLY



### FORSYTH COUNTY 12 MONT