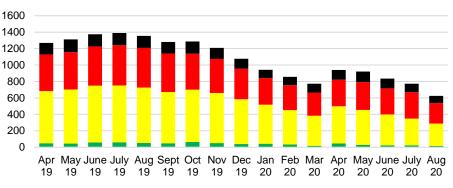

### NORTH GEORGIA INVENTORY BY PRICE POINT

■\$0 - \$149,000 ■\$150 - \$249,000 ■\$250 - \$449,000 ■\$450 - \$749,000 ■\$750,000 +

16 Counties includes: Banks, Barrow, Cherokee, Dawson, Forsyth, Franklin, Gwinnett, Habersham, Hall, Jackson, Lumpkin, Pickens, Rabun, Stephens, Walton, & White Data Source: GAMLS/FMLS