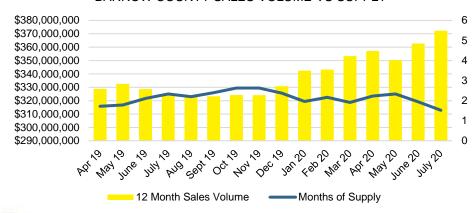

June July

### NORTH GEORGIA SALES BY PRICE POINT



### NORTH GEORGIA QUICK N'DICATORS



### NORTH GEORGIA SALES VOLUME VS SUPPLY



### NORTH GEORGIA INVENTORY BY PRICE POINT



■\$0 - \$149,000 ■\$150 - \$249,000 ■\$250 - \$449,000 ■\$450 - \$749,000 ■\$750,000 +

16 Counties includes: Banks, Barrow, Cherokee, Dawson, Forsyth, Franklin, Gwinnett, Habersham, Hall, Jackson, Lumpkin, Pickens, Rabun, Stephens, Walton, & White Data Source: GAMLS/FMLS







### BANKS COUNTY SALES BY PRICE POINT



### BANKS COUNTY SALES VOLUME VS SUPPLY



### BANKS COUNTY 12 MONTH AVERAGE SALES PRICE



### BANKS COUNTY INVENTORY BY SALES POINT



### BARROW COUNTY QUICK N'DICATORS



### BARROW COUNTY MONTHS OF SUPPLY



### BARROW COUNTY SALES BY PRICE POINT



### BARROW COUNTY SALES VOLUME VS SUPPLY



### BARROW COUNTY 12 MONTH AVERAGE SALES PRICE



### BARROW COUNTY INVENTORY BY PRICE POINT





### CHEROKEE COUNTY MONTHS OF SUPPLY



### CHEROKEE COUNTY SALES BY PRICE POINT



### CHEROKEE COUNTY SALES VOLUME VS SUPPLY



### CHEROKEE COUNTY 12 MONTH AVERAGE SALES PRICE



### CHEROKEE COUNTY INVENTORY BY PRICE POINT













### DAWSON COUNTY 12 MONTH AVERAGE SALES PRICE



### DAWSON COUNTY INVENTORY BY PRICE POINT



### FORSYTH COUNTY QUICK N'DICATORS 1500 1200



### FORYSTH COUNTY MONTHS OF SUPPLY



### FORSYTH COUNTY SALES BY PRICE POINT



### FORSYTH COUNTY SALES VOLUME VS SUPPLY



### FORSYTH COUNTY 12 MONTH AVERAGE SALES PRICE



### FORSYTH COUNTY INVENTORY BY PRICE POINT















### GWINNETT COUNTY 12 MONTH AVERAGE SALES PRICE



### GWINNETT COUNTY INVENT