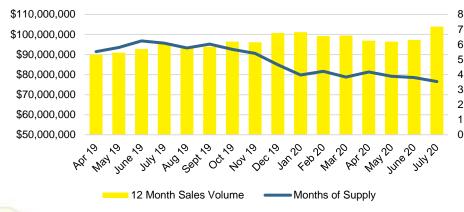

### WHITE COUNTY 12 MONTH AVERAGE SALES PRICE

### WHITE COUNTY INVENTORY BY PRICE POINT