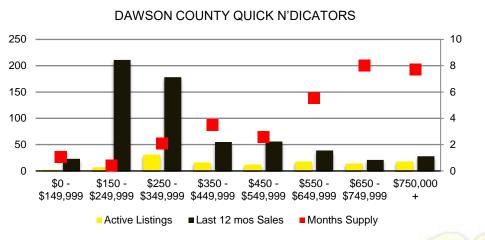

th, Franklin, Gwinnett, Habersham, Hall, Jackson, Lumpkin, Pickens, Rabun, Stephens, Walton, & White Data Source: GAMLS/FMLS







### BANKS COUNTY SALES BY PRICE POINT



### BANKS COUNTY SALES VOLUME VS SUPPLY



### BANKS COUNTY 12 MONTH AVERAGE SALES PRICE



### BANKS COUNTY INVENTORY BY SALES POINT



### BARROW COUNTY QUICK N'DICATORS



### BARROW COUNTY MONTHS OF SUPPLY



### BARROW COUNTY SALES BY PRICE POINT



### BARROW COUNTY SALES VOLUME VS SUPPLY



### BARROW COUNTY 12 MONTH AVERAGE SALES PRICE



### BARROW COUNTY INVENTORY BY PRICE POINT





### CHEROKEE COUNTY MONTHS OF SUPPLY



### CHEROKEE COUNTY SALES BY PRICE POINT



### CHEROKEE COUNTY SALES VOLUME VS SUPPLY



### CHEROKEE COUNTY 12 MONTH AVERAGE SALES PRICE



### CHEROKEE COUNTY INVENTORY BY PRICE POINT













### DAWSON COUNTY 12 MONTH AVERAGE SALES PRICE



### DAWSON COUNTY INVENTORY BY PRICE POINT



### FORSYTH COUNTY QUICK N'DICATORS 1500 1200



### FORYSTH COUNTY MONTHS OF SUPPLY



### FORSYTH COUNTY SALES BY PRICE POINT



### FORSYTH COUNTY SALES VOLUME VS SUPPLY



### FORSYTH COUNTY 12 MONTH AVERAGE SALES PRICE



### FORSYTH COUNTY INVENTORY BY PRICE POINT















### GWINNETT COUNTY 12 MONTH AVERAGE SALES PRICE



### GWINNETT COUNTY INVENTORY BY PRICE POINT













### HABERSHAM COUNTY 12 MONTH AVERAGE SALES PRICE



### HABERSHAM COUNTY INVENTORY BY PRICE POINT





























### LUMPKIN COUNTY AVERAGE SALES PRICE



### LUMPKIN COUNTY INVENTORY BY PRICE POINT













### PICKENS COUNTY 12 MONTH AVERAGE SALES PRICE



### PICKENS COUNTY I