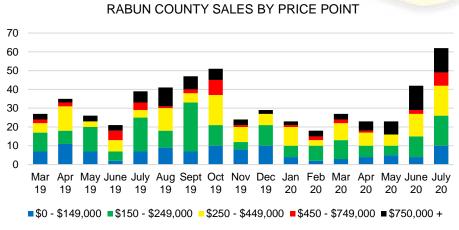

MONTH AVERAGE SALES PRICE



### DAWSON COUNTY INVENTORY BY PRICE POINT



### FORSYTH COUNTY QUICK N'DICATORS 1500 1200



### FORYSTH COUNTY MONTHS OF SUPPLY



### FORSYTH COUNTY SALES BY PRICE POINT



### FORSYTH COUNTY SALES VOLUME VS SUPPLY



### FORSYTH COUNTY 12 MONTH AVERAGE SALES PRICE



### FORSYTH COUNTY INVENTORY BY PRICE POINT















### GWINNETT COUNTY 12 MONTH AVERAGE SALES PRICE



### GWINNETT COUNTY INVENTORY BY PRICE POINT













### HABERSHAM COUNTY 12 MONTH AVERAGE SALES PRICE



### HABERSHAM COUNTY INVENTORY BY PRICE POINT





























### LUMPKIN COUNTY AVERAGE SALES PRICE



### LUMPKIN COUNTY INVENTORY BY PRICE POINT













### PICKENS COUNTY 12 MONTH AVERAGE SALES PRICE



### PICKENS COUNTY INVENTORY BY PRICE POINT













### RABUN COUNTY 12 MONTH AVERAGE SALES PRICE



### RABUN COUNTY INVENTORY BY PRICE POINT













### STEPHENS COUNTY 12 MONTH AVERAGE SALES PRICE



### STEPHENS COUNTY INVENTORY BY PRICE POINT













### WALTON COUNTY 12 MONTH AVERAGE SALES PRICE



### WALTON COUNTY INVENTORY BY PRICE POINT













### WHITE COUNTY 12 MONTH AVERAGE SALES PRICE



### WHITE COUNTY INVENTORY BY PRICE POINT