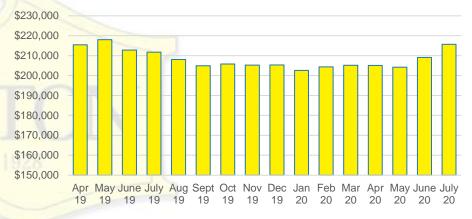

# NORTH GEORGIA DEEP DIVE MARKET DATA





## DEEPER DIVE

NORTH GEORGIA MONTHS OF SUPPLY

### 3.5 3 2.5 2 1.5 1 0.5 Apr May June July Aug Sept Oct Nov Dec Feb Mar Apr May June July

### NORTH GEORGIA SALES BY PRICE POINT



### NORTH GEORGIA QUICK N'DICATORS



### NORTH GEORGIA SALES VOLUME VS SUPPLY



### NORTH GEORGIA INVENTORY BY PRICE POINT



■\$0 - \$149,000 ■\$150 - \$249,000 ■\$250 - \$449,000 ■\$450 - \$749,000 ■\$750,000 +

16 Counties includes: Banks, Barrow, Cherokee, Dawson, Forsyth, Franklin, Gwinnett, Habersham, Hall, Jackson, Lumpkin, Pickens, Rabun, Stephens, Walton, & White Data Source: GAMLS/FMLS







### BANKS COUNTY SALES BY PRICE POINT



### BANKS COUNTY SALES VOLUME VS SUPPLY



### BANKS COUNTY 12 MONTH AVERAGE SALES PRICE



### BANKS COUNTY INVENTORY BY SALES POINT



### BARROW COUNTY QUICK N'DICATORS



### BARROW COUNTY MONTHS OF SUPPLY



### BARROW COUNTY SALES BY PRICE POINT



### BARROW COUNTY SALES VOLUME VS SUPPLY



### BARROW COUNTY 12 MONTH AVERAGE SALES PRICE



### BARROW COUNTY INVENTORY BY PRICE POINT





### CHEROKEE COUNTY MONTHS OF SUPPLY



### CHEROKEE COUNTY SALES BY PRICE POINT



### CHEROKEE COUNTY SALES VOLUME VS SUPPLY



### CHEROKEE COUNTY 12 MONTH AVERAGE SALES PRICE



### CHEROKEE COUNTY INVENTORY BY PRICE POINT













### DAWSON COUNTY 12 MONTH AVERAGE SALES PRICE



### DAWSON COUNTY INVENTORY BY PRICE POINT



### FORSYTH COUNTY QUICK N'DICATORS 1500 1200



### FORYSTH COUNTY MONTHS OF SUPPLY



### FORSYTH COUNTY SALES BY PRICE POINT



### FORSYTH COUNTY SALES V