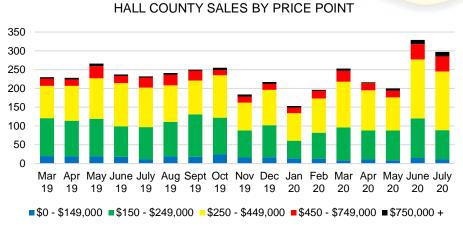

### CHEROKEE COUNTY SALES BY PRICE POINT



### CHEROKEE COUNTY SALES VOLUME VS SUPPLY



### CHEROKEE COUNTY 12 MONTH AVERAGE SALES PRICE



### CHEROKEE COUNTY INVENTORY BY PRICE POINT













### DAWSON COUNTY 12 MONTH AVERAGE SALES PRICE



### DAWSON COUNTY INVENTORY BY PRICE POINT



### FORSYTH COUNTY QUICK N'DICATORS 1500 1200



### FORYSTH COUNTY MONTHS OF SUPPLY



### FORSYTH COUNTY SALES BY PRICE POINT



### FORSYTH COUNTY SALES VOLUME VS SUPPLY



### FORSYTH COUNTY 12 MONTH AVERAGE SALES PRICE



### FORSYTH COUNTY INVENTORY BY PRICE POINT















### GWINNETT COUNTY 12 MONTH AVERAGE SALES PRICE



### GWINNETT COUNTY INVENTORY BY PRICE POINT













### HABERSHAM COUNTY 12 MONTH AVERAGE SALES PRICE



### HABERSHAM COUNTY INVENTORY BY PRICE POINT





























### LUMPKIN COUNTY AVERAGE SALES PRICE



### LUMPKIN COUNTY INVENTORY BY PRICE POINT













### PICKENS COUNTY 12 MONTH AVERAGE SALES PRICE



### PICKENS COUNTY INVENTORY BY PRICE POINT













### RABUN COUNTY 12 MONTH AVERAGE SALES PRICE



### RABUN COUNTY INVENTORY BY PRICE POINT













### STEPHENS COUNTY 12 MONTH AVERAGE SALES PRICE



### STEPHENS COUNTY INVENTORY BY PRICE POINT













### WALTON COUNTY 12 MONTH AVERAGE SALES PRICE



### WALTON COUNTY INVENTORY BY PRICE POINT













### WHITE COUNTY 12 MONTH AVERAGE SALES PRICE



### WHITE COUNTY INVENTORY BY PRICE POINT