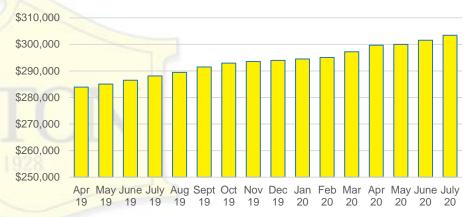

NTY SALES VOLUME VS SUPPLY



### BARROW COUNTY 12 MONTH AVERAGE SALES PRICE



### BARROW COUNTY INVENTORY BY PRICE POINT





### CHEROKEE COUNTY MONTHS OF SUPPLY



### CHEROKEE COUNTY SALES BY PRICE POINT



### CHEROKEE COUNTY SALES VOLUME VS SUPPLY



### CHEROKEE COUNTY 12 MONTH AVERAGE SALES PRICE



### CHEROKEE COUNTY INVENTORY BY PRICE POINT













### DAWSON COUNTY 12 MONTH AVERAGE SALES PRICE



### DAWSON COUNTY INVENTORY BY PRICE POINT



### FORSYTH COUNTY QUICK N'DICATORS 1500 1200



### FORYSTH COUNTY MONTHS OF SUPPLY



### FORSYTH COUNTY SALES BY PRICE POINT



### FORSYTH COUNTY SALES VOLUME VS SUPPLY



### FORSYTH COUNTY 12 MONTH AVERAGE SALES PRICE



### FORSYTH COUNTY INVENTORY BY PRICE POINT















### GWINNETT COUNTY 12 MONTH AVERAGE SALES PRICE



### GWINNETT COUNTY INVENTORY BY PRICE POINT













### HABERSHAM COUNTY 12 MONTH AVERAGE SALES PRICE



### HABERSHAM COUNTY INVENTORY BY PRICE POINT





























### LUMPKIN COUNTY AVERAGE SALES PRICE



### LUMPKIN COUNTY INVENTORY BY PRICE POINT













### PICKENS COUNTY 12 MONTH AVERAGE SALES PRICE



### PICKENS COUNTY INVENTORY BY PRICE POINT













### RABUN COUNTY 12 MONTH AVERAGE SALES PRICE



### RABUN COUNTY INVENTORY BY PRICE POINT













### STEPHENS COUNTY 12 MONTH AVERAGE SALES PRICE



### STEPHENS COUNTY INVENTORY BY PRICE POINT













### WALTON COUNTY 12 MONTH AVERAGE SALES PRICE



### WALTON COUNTY INVENTORY BY PRICE POINT













### WHITE COUNTY 12 MONTH AVERAGE SALES PRICE



### WHITE COUNTY INVENTORY BY PRICE