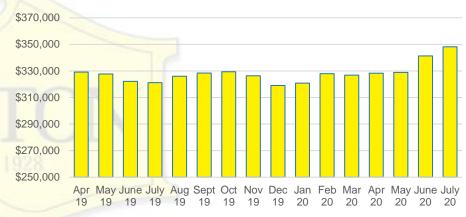

Pickens, Rabun, Stephens, Walton, & White Data Source: GAMLS/FMLS







### BANKS COUNTY SALES BY PRICE POINT



### BANKS COUNTY SALES VOLUME VS SUPPLY



### BANKS COUNTY 12 MONTH AVERAGE SALES PRICE



### BANKS COUNTY INVENTORY BY SALES POINT



### BARROW COUNTY QUICK N'DICATORS



### BARROW COUNTY MONTHS OF SUPPLY



### BARROW COUNTY SALES BY PRICE POINT



### BARROW COUNTY SALES VOLUME VS SUPPLY



### BARROW COUNTY 12 MONTH AVERAGE SALES PRICE



### BARROW COUNTY INVENTORY BY PRICE POINT





### CHEROKEE COUNTY MONTHS OF SUPPLY



### CHEROKEE COUNTY SALES BY PRICE POINT



### CHEROKEE COUNTY SALES VOLUME VS SUPPLY



### CHEROKEE COUNTY 12 MONTH AVERAGE SALES PRICE



### CHEROKEE COUNTY INVENTORY BY PRICE POINT













### DAWSON COUNTY 12 MONTH AVERAGE SALES PRICE



### DAWSON COUNTY INVENTORY BY PRICE POINT



### FORSYTH COUNTY QUICK N'DICATORS 1500 1200



### FORYSTH COUNTY MONTHS OF SUPPLY



### FORSYTH COUNTY SALES BY PRICE POINT



### FORSYTH COUNTY SALES VOLUME VS SUPPLY



### FORSYTH COUNTY 12 MONTH AVERAGE SALES PRICE



### FORSYTH COUNTY INVENTORY BY PRICE POINT















### GWINNETT COUNTY 12 MONTH AVERAGE SALES PRICE



### GWINNETT COUNTY INVENTORY BY PRICE POINT













### HABERSHAM COUNTY 12 MONTH AVERAGE SALES PRICE



### HABERSHAM COUNTY INVENTORY BY PRICE POINT





























### LUMPKIN COUNTY AVERAGE SALES PRICE



### LUMPKIN COUNTY INVENTORY BY PRICE POINT













### PICKENS COUNTY 12 MONTH AVERAGE SALES PRICE



### PICKENS COUNTY INVENTORY BY PRICE POINT













### RABUN COUNTY 12 M