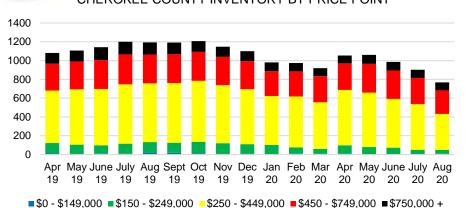

syth, Franklin, Gwinnett, Habersham, Hall, Jackson, Lumpkin, Pickens, Rabun, Stephens, Walton, & White Data Source: GAMLS/FMLS







### BANKS COUNTY SALES BY PRICE POINT



### BANKS COUNTY SALES VOLUME VS SUPPLY



### BANKS COUNTY 12 MONTH AVERAGE SALES PRICE



### BANKS COUNTY INVENTORY BY SALES POINT



### BARROW COUNTY QUICK N'DICATORS



### BARROW COUNTY MONTHS OF SUPPLY



### BARROW COUNTY SALES BY PRICE POINT



### BARROW COUNTY SALES VOLUME VS SUPPLY



### BARROW COUNTY 12 MONTH AVERAGE SALES PRICE



### BARROW COUNTY INVENTORY BY PRICE POINT





### CHEROKEE COUNTY MONTHS OF SUPPLY



### CHEROKEE COUNTY SALES BY PRICE POINT



### CHEROKEE COUNTY SALES VOLUME VS SUPPLY



### CHEROKEE COUNTY 12 MONTH AVERAGE SALES PRICE



### CHEROKEE COUNTY INVENTORY BY PRICE POINT













### DAWSON COUNTY 12 MONTH AVERAGE SALES PRICE



### DAWSON COUNTY INVENTORY BY PRICE POINT



### FORSYTH COUNTY QUICK N'DICATORS 1500 1200



### FORYSTH COUNTY MONTHS OF SUPPLY



### FORSYTH COUNTY SALES BY PRICE POINT



### FORSYTH COUNTY SALES VOLUME VS SUPPLY



### FORSYTH COUNTY 12 MONTH AVERAGE SALES PRICE



### FORSYTH COUNTY INVENTORY BY PRICE POINT















### GWINNETT COUNTY 12 MONTH AVERAGE SALES PRICE



### GWINNETT COUNTY INVENTORY BY PRICE POINT













### HABERSHAM COUNTY 12 MONTH AVERAGE SALES PRICE



### HABERSHAM COUNTY INVENTORY BY PRICE POINT





























### LUMPKIN COUNTY AVERAGE SALES PRICE



### LUMPKIN COUNTY INVENTORY BY PRICE POINT













### PICKENS COUNTY 12 MONTH AVERAGE SALES PRICE



### PICKENS COUNTY