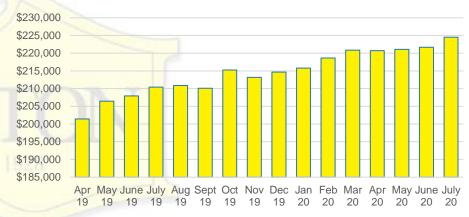

PRICE POINT





### CHEROKEE COUNTY MONTHS OF SUPPLY



### CHEROKEE COUNTY SALES BY PRICE POINT



### CHEROKEE COUNTY SALES VOLUME VS SUPPLY



### CHEROKEE COUNTY 12 MONTH AVERAGE SALES PRICE



### CHEROKEE COUNTY INVENTORY BY PRICE POINT













### DAWSON COUNTY 12 MONTH AVERAGE SALES PRICE



### DAWSON COUNTY INVENTORY BY PRICE POINT



### FORSYTH COUNTY QUICK N'DICATORS 1500 1200



### FORYSTH COUNTY MONTHS OF SUPPLY



### FORSYTH COUNTY SALES BY PRICE POINT



### FORSYTH COUNTY SALES VOLUME VS SUPPLY



### FORSYTH COUNTY 12 MONTH AVERAGE SALES PRICE



### FORSYTH COUNTY INVENTORY BY PRICE POINT















### GWINNETT COUNTY 12 MONTH AVERAGE SALES PRICE



### GWINNETT COUNTY INVENTORY BY PRICE POINT













### HABERSHAM COUNTY 12 MONTH AVERAGE SALES PRICE



### HABERSHAM COUNTY INVENTORY BY PRICE POINT





























### LUMPKIN COUNTY AVERAGE SALES PRICE



### LUMPKIN COUNTY INVENTORY BY PRICE POINT













### PICKENS COUNTY 12 MONTH AVERAGE SALES PRICE



### PICKENS COUNTY INVENTORY BY PRICE POINT













### RABUN COUNTY 12 MONTH AVERAGE SALES PRICE



### RABUN COUNTY INVENTORY BY PRICE POINT













### STEPHENS COUNTY 12 MONTH AVERAGE SALES PRICE



### STEPHENS COUNTY INVENTORY BY PRICE POINT













### WALTON COUNTY 12 MONTH AVERAGE SALES PRICE



### WALTON COUNTY INVENTORY BY PRICE POINT













### WHITE COUNTY 12 MONTH AVERAGE SALES PRICE



### WHITE COUNTY INVENTORY BY PRICE POINT