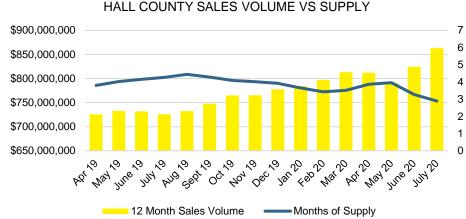

### CHEROKEE COUNTY SALES BY PRICE POINT



### CHEROKEE COUNTY SALES VOLUME VS SUPPLY



### CHEROKEE COUNTY 12 MONTH AVERAGE SALES PRICE



### CHEROKEE COUNTY INVENTORY BY PRICE POINT













### DAWSON COUNTY 12 MONTH AVERAGE SALES PRICE



### DAWSON COUNTY INVENTORY BY PRICE POINT



### FORSYTH COUNTY QUICK N'DICATORS 1500 1200



### FORYSTH COUNTY MONTHS OF SUPPLY



### FORSYTH COUNTY SALES BY PRICE POINT



### FORSYTH COUNTY SALES VOLUME VS SUPPLY



### FORSYTH COUNTY 12 MONTH AVERAGE SALES PRICE



### FORSYTH COUNTY INVENTORY BY PRICE POINT















### GWINNETT COUNTY 12 MONTH AVERAGE SALES PRICE



### GWINNETT COUNTY INVENTORY BY PRICE POINT













### HABERSHAM COUNTY 12 MONTH AVERAGE SALES PRICE



### HABERSHAM COUNTY INVENTORY BY PRICE POINT





























### LUMPKIN COUNTY AVERAGE SALES PRICE



### LUMPKIN COUNTY INVENTORY BY PRICE POINT













### PICKENS COUNTY 12 MONTH AVERAGE SALES PRICE



### PICKENS COUNTY INVENTORY BY PRICE POINT













### RABUN COUNTY 12 MONTH AVERAGE SALES PRICE



### RABUN COUNTY INVENTORY BY PRICE POINT













### STEPHENS COUNTY 12 MONTH AVERAGE SALES PRICE



### STEPHENS COUNTY INVENTORY BY PRICE POINT













### WALTON COUNTY 12 MONTH AVERAGE SALES PRICE



### WALTON COUNTY INVENTORY BY PRICE POINT













### WHITE COUNTY 12 MONTH AVERAGE SALES PRICE



### WHITE COUNTY INVENTORY BY PRICE POINT