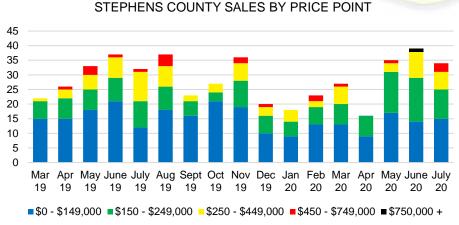

CATORS 1500 1200



### FORYSTH COUNTY MONTHS OF SUPPLY



### FORSYTH COUNTY SALES BY PRICE POINT



### FORSYTH COUNTY SALES VOLUME VS SUPPLY



### FORSYTH COUNTY 12 MONTH AVERAGE SALES PRICE



### FORSYTH COUNTY INVENTORY BY PRICE POINT















### GWINNETT COUNTY 12 MONTH AVERAGE SALES PRICE



### GWINNETT COUNTY INVENTORY BY PRICE POINT













### HABERSHAM COUNTY 12 MONTH AVERAGE SALES PRICE



### HABERSHAM COUNTY INVENTORY BY PRICE POINT





























### LUMPKIN COUNTY AVERAGE SALES PRICE



### LUMPKIN COUNTY INVENTORY BY PRICE POINT













### PICKENS COUNTY 12 MONTH AVERAGE SALES PRICE



### PICKENS COUNTY INVENTORY BY PRICE POINT













### RABUN COUNTY 12 MONTH AVERAGE SALES PRICE



### RABUN COUNTY INVENTORY BY PRICE POINT













### STEPHENS COUNTY 12 MONTH AVERAGE SALES PRICE



### STEPHENS COUNTY INVENTORY BY PRICE POINT













### WALTON COUNTY 12 MONTH AVERAGE SALES PRICE



### WALTON COUNTY INVENTORY BY PRICE POINT













### WHITE COUNTY 12 MONTH AVERAGE SALES PRICE



### WHITE COUNTY INVENTORY BY PRICE POINT