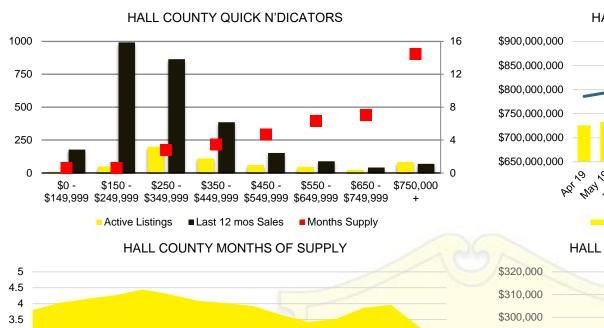

LY



### CHEROKEE COUNTY SALES BY PRICE POINT



### CHEROKEE COUNTY SALES VOLUME VS SUPPLY



### CHEROKEE COUNTY 12 MONTH AVERAGE SALES PRICE



### CHEROKEE COUNTY INVENTORY BY PRICE POINT













### DAWSON COUNTY 12 MONTH AVERAGE SALES PRICE



### DAWSON COUNTY INVENTORY BY PRICE POINT



### FORSYTH COUNTY QUICK N'DICATORS 1500 1200



### FORYSTH COUNTY MONTHS OF SUPPLY



### FORSYTH COUNTY SALES BY PRICE POINT



### FORSYTH COUNTY SALES VOLUME VS SUPPLY



### FORSYTH COUNTY 12 MONTH AVERAGE SALES PRICE



### FORSYTH COUNTY INVENTORY BY PRICE POINT















### GWINNETT COUNTY 12 MONTH AVERAGE SALES PRICE



### GWINNETT COUNTY INVENTORY BY PRICE POINT













### HABERSHAM COUNTY 12 MONTH AVERAGE SALES PRICE



### HABERSHAM COUNTY INVENTORY BY PRICE POINT





























### LUMPKIN COUNTY AVERAGE SALES PRICE



### LUMPKIN COUNTY INVENTORY BY PRICE POINT













### PICKENS COUNTY 12 MONTH AVERAGE SALES PRICE



### PICKENS COUNTY INVENTORY BY PRICE POINT













### RABUN COUNTY 12 MONTH AVERAGE SALES PRICE



### RABUN COUNTY INVENTORY BY PRICE POINT













### STEPHENS COUNTY 12 MONTH AVERAGE SALES PRICE



### STEPHENS COUNTY INVENTORY BY PRICE POINT













### WALTON COUNTY 12 MONTH AVERAGE SALES PRICE



### WALTON COUNTY INVENTORY BY PRICE POINT













### WHITE COUNTY 12 MONTH AVERAGE SALES PRICE



### WHITE COUNTY INVENTORY BY PRICE POINT