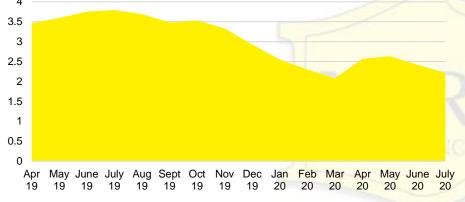

LES VOLUME VS SUPPLY



### BANKS COUNTY 12 MONTH AVERAGE SALES PRICE



### BANKS COUNTY INVENTORY BY SALES POINT



### BARROW COUNTY QUICK N'DICATORS



### BARROW COUNTY MONTHS OF SUPPLY



### BARROW COUNTY SALES BY PRICE POINT



### BARROW COUNTY SALES VOLUME VS SUPPLY



### BARROW COUNTY 12 MONTH AVERAGE SALES PRICE



### BARROW COUNTY INVENTORY BY PRICE POINT





### CHEROKEE COUNTY MONTHS OF SUPPLY



### CHEROKEE COUNTY SALES BY PRICE POINT



### CHEROKEE COUNTY SALES VOLUME VS SUPPLY



### CHEROKEE COUNTY 12 MONTH AVERAGE SALES PRICE



### CHEROKEE COUNTY INVENTORY BY PRICE POINT













### DAWSON COUNTY 12 MONTH AVERAGE SALES PRICE



### DAWSON COUNTY INVENTORY BY PRICE POINT



### FORSYTH COUNTY QUICK N'DICATORS 1500 1200



### FORYSTH COUNTY MONTHS OF SUPPLY



### FORSYTH COUNTY SALES BY PRICE POINT



### FORSYTH COUNTY SALES VOLUME VS SUPPLY



### FORSYTH COUNTY 12 MONTH AVERAGE SALES PRICE



### FORSYTH COUNTY INVENTORY BY PRICE POINT















### GWINNETT COUNTY 12 MONTH AVERAGE SALES PRICE



### GWINNETT COUNTY INVENTORY BY PRICE POINT













### HABERSHAM COUNTY 12 MONTH AVERAGE SALES PRICE



### HABERSHAM COUNTY INVENTORY BY PRICE POINT





























### LUMPKIN COUNTY AVERAGE SALES PRICE



### LUMPKIN COUNTY INVENTORY BY PRICE POINT













### PICKENS COUNTY 12 MONTH AVERAGE SALES PRICE



### PICKENS COUNTY INVENTORY BY PRICE POINT













### RABUN COUNTY 12 MONTH AVERAGE SALES PRICE



### RABUN COUNTY INVENTORY BY PRICE POINT













### STEPHENS COUNTY 12 MONTH AVERAGE SALES PRICE