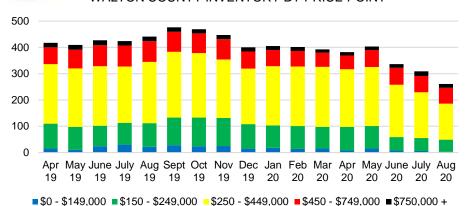

COUNTY INVENTORY BY PRICE POINT















### GWINNETT COUNTY 12 MONTH AVERAGE SALES PRICE



### GWINNETT COUNTY INVENTORY BY PRICE POINT













### HABERSHAM COUNTY 12 MONTH AVERAGE SALES PRICE



### HABERSHAM COUNTY INVENTORY BY PRICE POINT





























### LUMPKIN COUNTY AVERAGE SALES PRICE



### LUMPKIN COUNTY INVENTORY BY PRICE POINT













### PICKENS COUNTY 12 MONTH AVERAGE SALES PRICE



### PICKENS COUNTY INVENTORY BY PRICE POINT













### RABUN COUNTY 12 MONTH AVERAGE SALES PRICE



### RABUN COUNTY INVENTORY BY PRICE POINT













### STEPHENS COUNTY 12 MONTH AVERAGE SALES PRICE



### STEPHENS COUNTY INVENTORY BY PRICE POINT













### WALTON COUNTY 12 MONTH AVERAGE SALES PRICE



### WALTON COUNTY INVENTORY BY PRICE POINT













### WHITE COUNTY 12 MONTH AVERAGE SALES PRICE



### WHITE COUNTY INVENTORY BY PRICE POINT