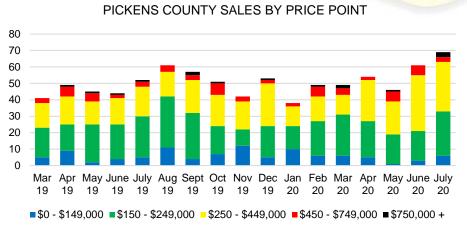

MONTH AVERAGE SALES PRICE



### CHEROKEE COUNTY INVENTORY BY PRICE POINT













### DAWSON COUNTY 12 MONTH AVERAGE SALES PRICE



### DAWSON COUNTY INVENTORY BY PRICE POINT



### FORSYTH COUNTY QUICK N'DICATORS 1500 1200



### FORYSTH COUNTY MONTHS OF SUPPLY



### FORSYTH COUNTY SALES BY PRICE POINT



### FORSYTH COUNTY SALES VOLUME VS SUPPLY



### FORSYTH COUNTY 12 MONTH AVERAGE SALES PRICE



### FORSYTH COUNTY INVENTORY BY PRICE POINT















### GWINNETT COUNTY 12 MONTH AVERAGE SALES PRICE



### GWINNETT COUNTY INVENTORY BY PRICE POINT













### HABERSHAM COUNTY 12 MONTH AVERAGE SALES PRICE



### HABERSHAM COUNTY INVENTORY BY PRICE POINT





























### LUMPKIN COUNTY AVERAGE SALES PRICE



### LUMPKIN COUNTY INVENTORY BY PRICE POINT













### PICKENS COUNTY 12 MONTH AVERAGE SALES PRICE



### PICKENS COUNTY INVENTORY BY PRICE POINT













### RABUN COUNTY 12 MONTH AVERAGE SALES PRICE



### RABUN COUNTY INVENTORY BY PRICE POINT













### STEPHENS COUNTY 12 MONTH AVERAGE SALES PRICE



### STEPHENS COUNTY INVENTORY BY PRICE POINT













### WALTON COUNTY 12 MONTH AVERAGE SALES PRICE



### WALTON COUNTY INVENTORY BY PRICE POINT













### WHITE COUNTY 12 MONTH AVERAGE SALES PRICE



### WHITE COUNTY INVENTORY BY PRICE POINT