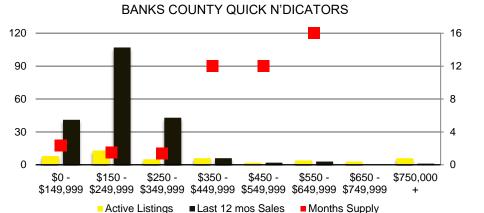

# NORTH GEORGIA DEEP DIVE MARKET DATA





## DEEPER DIVE

NORTH GEORGIA MONTHS OF SUPPLY

### 3.5 3 2.5 2 1.5 1 0.5 Apr May June July Aug Sept Oct Nov Dec Feb Mar Apr May June July

### NORTH GEORGIA SALES BY PRICE POINT



### NORTH GEORGIA QUICK N'DICATORS



### NORTH GEORGIA SALES VOLUME VS SUPPLY



### NORTH GEORGIA INVENTORY BY PRICE POINT



■\$0 - \$149,000 ■\$150 - \$249,000 ■\$250 - \$449,000 ■\$450 - \$749,000 ■\$750,000 +

16 Counties includes: Banks, Barrow, Cherokee, Dawson, Forsyth, Franklin, Gwinnett, Habersham, Hall, Jackson, Lumpkin, Pickens, Rabun, Stephens, Walton, & White Data Source: GAMLS/FMLS







### BANKS COUNTY SALES BY PRICE POINT



### BANKS COUNTY SALES VOLUME VS SUPPLY



### BANKS COUNTY 12 MONTH AVERAGE SALES PRICE



### BANKS COUNTY INVENTORY BY SALES POINT



### BARROW COUNTY QUICK N'DICATORS



### BARROW COUNTY MONTHS OF SUPPLY



### BARROW COUNTY SALES BY PRICE POINT



### BARROW COUNTY SALES VOLUME VS SUPPLY



### BARROW COUNTY 12 MONTH AVERAGE SALES PRICE



### BARROW COUNTY INVENTORY BY PRICE POINT





### CHEROKEE COUNTY MONTHS OF SUPPLY



### CHEROKEE COUNTY SALES BY PRICE POINT



### CHEROKEE COUNTY SALES VOLUME VS SUPPLY



### CHEROKEE COUNTY 12 MONTH AVERAGE SALES PRICE



### CHEROKEE COUNTY INVENTORY BY PRICE POINT













### DAWSON COUNTY 12 MONTH AVERAGE SALES PRICE



### DAWSON COUNTY INVENTORY BY PRICE POINT



### FORSYTH COUNTY Q