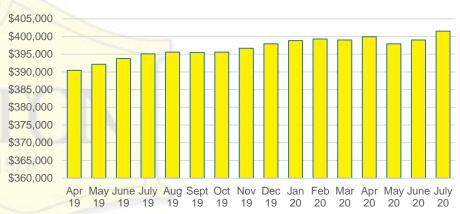

CK N'DICATORS



### BARROW COUNTY MONTHS OF SUPPLY



### BARROW COUNTY SALES BY PRICE POINT



### BARROW COUNTY SALES VOLUME VS SUPPLY



### BARROW COUNTY 12 MONTH AVERAGE SALES PRICE



### BARROW COUNTY INVENTORY BY PRICE POINT





### CHEROKEE COUNTY MONTHS OF SUPPLY



### CHEROKEE COUNTY SALES BY PRICE POINT



### CHEROKEE COUNTY SALES VOLUME VS SUPPLY



### CHEROKEE COUNTY 12 MONTH AVERAGE SALES PRICE



### CHEROKEE COUNTY INVENTORY BY PRICE POINT













### DAWSON COUNTY 12 MONTH AVERAGE SALES PRICE



### DAWSON COUNTY INVENTORY BY PRICE POINT



### FORSYTH COUNTY QUICK N'DICATORS 1500 1200



### FORYSTH COUNTY MONTHS OF SUPPLY



### FORSYTH COUNTY SALES BY PRICE POINT



### FORSYTH COUNTY SALES VOLUME VS SUPPLY



### FORSYTH COUNTY 12 MONTH AVERAGE SALES PRICE



### FORSYTH COUNTY INVENTORY BY PRICE POINT















### GWINNETT COUNTY 12 MONTH AVERAGE SALES PRICE



### GWINNETT COUNTY INVENTORY BY PRICE POINT













### HABERSHAM COUNTY 12 MONTH AVERAGE SALES PRICE



### HABERSHAM COUNTY INVENTORY BY PRICE POINT





























### LUMPKIN COUNTY AVERAGE SALES PRICE



### LUMPKIN COUNTY INVENTORY BY PRICE POINT













### PICKENS COUNTY 12 MONTH AVERAGE SALES PRICE



### PICKENS COUNTY INVENTORY BY PRICE POINT













### RABUN COUNTY 12 MONTH AVERAGE SALES PRICE



### RABUN COUNTY INVENTORY BY PRICE POINT













### STEPHENS COUNTY 12 MONTH AVERAGE SALES PRICE



### STEPHENS COUNTY INVENTORY BY PRICE POINT













### WALTON COUNTY 12 MONTH AVERAGE SALES PRICE



### WALTON COUNTY INVENTORY BY