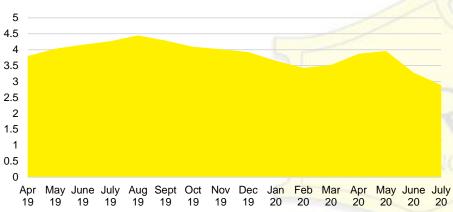

## DEEPER DIVE

NORTH GEORGIA MONTHS OF SUPPLY

### 3.5 3 2.5 2 1.5 1 0.5 Apr May June July Aug Sept Oct Nov Dec Feb Mar Apr May June July