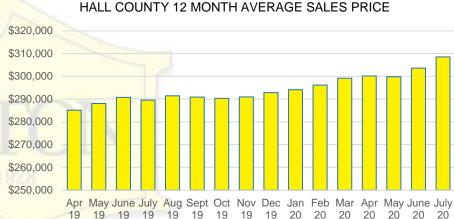

# CHEROKEE COUNTY SALES BY PRICE POINT



### CHEROKEE COUNTY SALES VOLUME VS SUPPLY



### CHEROKEE COUNTY 12 MONTH AVERAGE SALES PRICE



### CHEROKEE COUNTY INVENTORY BY PRICE POINT













### DAWSON COUNTY 12 MONTH AVERAGE SALES PRICE



### DAWSON COUNTY INVENTORY BY PRICE POINT



### FORSYTH COUNTY QUICK N'DICATORS 1500 1200



### FORYSTH COUNTY MONTHS OF SUPPLY



### FORSYTH COUNTY SALES BY PRICE POINT



### FORSYTH COUNTY SALES VOLUME VS SUPPLY



### FORSYTH COUNTY 12 MONTH AVERAGE SALES PRICE



### FORSYTH COUNTY INVENTORY BY PRICE POINT















### GWINNETT COUNTY 12 MONTH AVERAGE SALES PRICE



### GWINNETT COUNTY INVENTORY BY PRICE POINT













### HABERSHAM COUNTY 12 MONTH AVERAGE SALES PRICE



### HABERSHAM COUNTY INVENTORY BY PRICE POINT





























### LUMPKIN COUNTY AVERAGE SALES PRICE



### LUMPKIN COUNTY INVENTORY BY PRICE POINT













### PICKENS COUNTY 12 MONTH AVERAGE SALES PRICE



### PICKENS COUNTY INVENTORY BY PRICE POINT













### RABUN COUNTY 12 MONTH AVERAGE SALES PRICE



### RABUN COUNTY INVENTORY BY PRICE POINT













### STEPHENS COUNTY 12 MONTH AVERAGE SALES PRICE



### STEPHENS COUNTY INVENTORY BY PRICE POINT













### WALTON COUNTY 12 MONTH AVERAGE SALES PRICE



### WALTON COUNTY INVENTORY BY PRICE POINT













### WHITE COUNTY 12 MONTH AVERAGE SALES PRICE



### WHITE COUNTY INVENTORY BY PRICE POINT