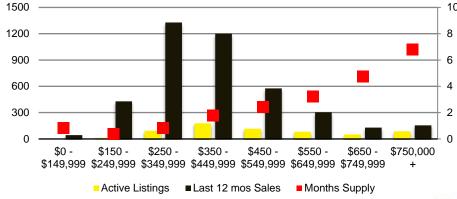

S BY PRICE POINT



### BANKS COUNTY SALES VOLUME VS SUPPLY



### BANKS COUNTY 12 MONTH AVERAGE SALES PRICE



### BANKS COUNTY INVENTORY BY SALES POINT



### BARROW COUNTY QUICK N'DICATORS



### BARROW COUNTY MONTHS OF SUPPLY



### BARROW COUNTY SALES BY PRICE POINT



### BARROW COUNTY SALES VOLUME VS SUPPLY



### BARROW COUNTY 12 MONTH AVERAGE SALES PRICE



### BARROW COUNTY INVENTORY BY PRICE POINT





### CHEROKEE COUNTY MONTHS OF SUPPLY



### CHEROKEE COUNTY SALES BY PRICE POINT



### CHEROKEE COUNTY SALES VOLUME VS SUPPLY



### CHEROKEE COUNTY 12 MONTH AVERAGE SALES PRICE



### CHEROKEE COUNTY INVENTORY BY PRICE POINT













### DAWSON COUNTY 12 MONTH AVERAGE SALES PRICE



### DAWSON COUNTY INVENTORY BY PRICE POINT



### FORSYTH COUNTY QUICK N'DICATORS 1500 1200



### FORYSTH COUNTY MONTHS OF SUPPLY



### FORSYTH COUNTY SALES BY PRICE POINT



### FORSYTH COUNTY SALES VOLUME VS SUPPLY



### FORSYTH COUNTY 12 MONTH AVERAGE SALES PRICE



### FORSYTH COUNTY INVENTORY BY PRICE POINT















### GWINNETT COUNTY 12 MONTH AVERAGE SALES PRICE



### GWINNETT COUNTY INVENTORY BY PRICE POINT













### HABERSHAM COUNTY 12 MONTH AVERAGE SALES PRICE



### HABERSHAM COUNTY INVENTORY BY PRICE POINT





























### LUMPKIN COUNTY AVERAGE SALES PRICE



### LUMPKIN COUNTY INVENTORY BY PRICE POINT













### PICKENS COUNTY 12 MONTH AVERAGE SALES PRICE



### PICKENS COUNTY INVENTORY BY PRICE POINT













### RABUN COUNTY 12 MONTH AVERAGE SALES PRICE



### RABUN COUNTY INVENTORY BY PRICE POINT













### STEPHENS