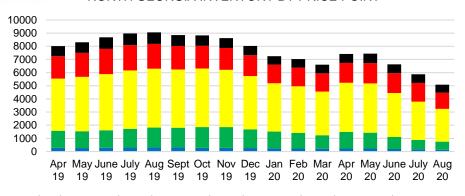

# NORTH GEORGIA DEEP DIVE MARKET DATA





## DEEPER DIVE

NORTH GEORGIA MONTHS OF SUPPLY

### 3.5 3 2.5 2 1.5 1 0.5 Apr May June July Aug Sept Oct Nov Dec Feb Mar Apr May June July

### NORTH GEORGIA SALES BY PRICE POINT



### NORTH GEORGIA QUICK N'DICATORS



### NORTH GEORGIA SALES VOLUME VS SUPPLY



### NORTH GEORGIA INVENTORY BY PRICE POINT



■\$0 - \$149,000 ■\$150 - \$249,000 ■\$250 - \$449,000 ■\$450 - \$749,000 ■\$750,000 +

16 Counties includes: Banks, Barrow, Cherokee, Dawson, Forsyth, Franklin, Gwinnett, Habersham, Hall, Jackson, Lumpkin, Pickens, Rabun, Stephens, Walton, & White Data Source: GAMLS/FMLS







### BANKS COUNTY SALES BY PRICE POINT



### BANKS COUNTY SALES VOLUME VS SUPPLY



### BANKS COUNTY 12 MONTH AVERAGE SALES PRICE



### BANKS COUNTY INVENTORY BY SALES POINT



### BARROW COUNTY QUICK N'DICATORS



### BARROW COUNTY MONTHS OF SUPPLY



### BARROW COUNTY SALES BY PRICE POINT



### BARROW COUNTY SALES VOLUME VS SUPPLY



### BARROW COUNTY 12 MONTH AVERAGE SALES PRICE



### BARROW COUNTY INVENTORY BY PRICE POINT





### CHEROKEE COUNTY MONTHS OF SUPPLY



### CHEROKEE COUNTY SALES BY PRICE POINT