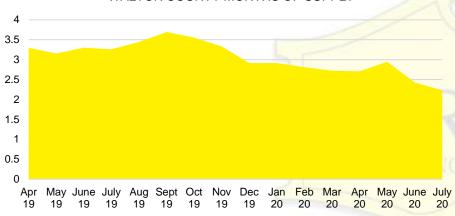

### 3.5 3 2.5 2 1.5 1 0.5 Apr May June July Aug Sept Oct Nov Dec Feb Mar Apr May June July