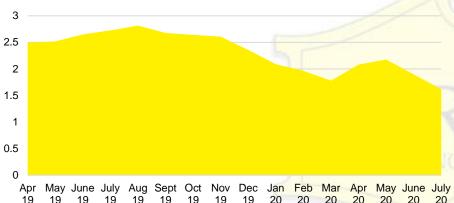

## DEEPER DIVE

NORTH GEORGIA MONTHS OF SUPPLY

### 3.5 3 2.5 2 1.5 1 0.5 Apr May June July Aug Sept Oct Nov Dec Feb Mar Apr May June July