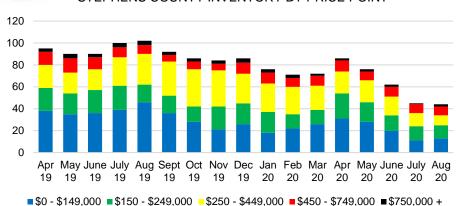

# FORSYTH COUNTY SALES VOLUME VS SUPPLY



### FORSYTH COUNTY 12 MONTH AVERAGE SALES PRICE



### FORSYTH COUNTY INVENTORY BY PRICE POINT















### GWINNETT COUNTY 12 MONTH AVERAGE SALES PRICE



### GWINNETT COUNTY INVENTORY BY PRICE POINT













### HABERSHAM COUNTY 12 MONTH AVERAGE SALES PRICE



### HABERSHAM COUNTY INVENTORY BY PRICE POINT





























### LUMPKIN COUNTY AVERAGE SALES PRICE



### LUMPKIN COUNTY INVENTORY BY PRICE POINT













### PICKENS COUNTY 12 MONTH AVERAGE SALES PRICE



### PICKENS COUNTY INVENTORY BY PRICE POINT













### RABUN COUNTY 12 MONTH AVERAGE SALES PRICE



### RABUN COUNTY INVENTORY BY PRICE POINT













### STEPHENS COUNTY 12 MONTH AVERAGE SALES PRICE



### STEPHENS COUNTY INVENTORY BY PRICE POINT













### WALTON COUNTY 12 MONTH AVERAGE SALES PRICE



### WALTON COUNTY INVENTORY BY PRICE POINT













### WHITE COUNTY 12 MONTH AVERAGE SALES PRICE



### WHITE COUNTY INVENTORY BY PRICE POINT