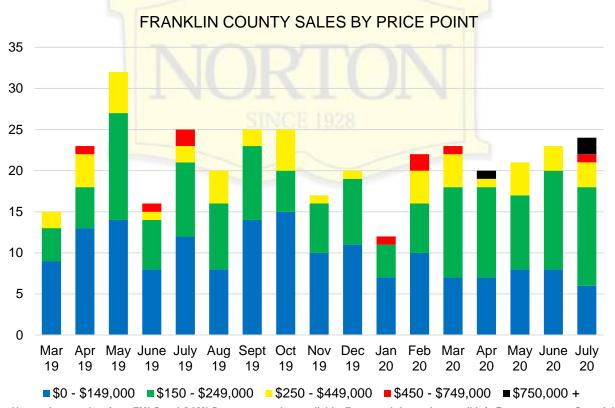

LY



### BARROW COUNTY SALES BY PRICE POINT



### BARROW COUNTY SALES VOLUME VS SUPPLY



### BARROW COUNTY 12 MONTH AVERAGE SALES PRICE



### BARROW COUNTY INVENTORY BY PRICE POINT





### CHEROKEE COUNTY MONTHS OF SUPPLY



### CHEROKEE COUNTY SALES BY PRICE POINT



### CHEROKEE COUNTY SALES VOLUME VS SUPPLY



### CHEROKEE COUNTY 12 MONTH AVERAGE SALES PRICE



### CHEROKEE COUNTY INVENTORY BY PRICE POINT













### DAWSON COUNTY 12 MONTH AVERAGE SALES PRICE



### DAWSON COUNTY INVENTORY BY PRICE POINT



### FORSYTH COUNTY QUICK N'DICATORS 1500 1200



### FORYSTH COUNTY MONTHS OF SUPPLY



### FORSYTH COUNTY SALES BY PRICE POINT



### FORSYTH COUNTY SALES VOLUME VS SUPPLY



### FORSYTH COUNTY 12 MONTH AVERAGE SALES PRICE



### FORSYTH COUNTY INVENTORY BY PRICE POINT















### GWINNETT COUNTY 12 MONTH AVERAGE SALES PRICE



### GWINNETT COUNTY INVENTORY BY PRICE POINT













### HABERSHAM COUNTY 12 MONTH AVERAGE SALES PRICE



### HABERSHAM COUNTY INVENTORY BY PRICE POINT





























### LUMPKIN COUNTY AVERAGE SALES PRICE



### LUMPKIN COUNTY INVENTORY BY PRICE POINT













### PICKENS COUNTY 12 MONTH AVERAGE SALES PRICE



### PICKENS COUNTY INVENTORY BY PRICE POINT













### RABUN COUNTY 12 MONTH AVERAGE SALES PRICE



### RABUN COUNTY INVENTORY BY PRICE POINT













### STEPHENS COUNTY 12 MONTH AVERAGE SALES PRICE



### STEPHENS COUNTY INVENTORY BY PRICE POINT













### WALTON COUNTY 12 MONTH AVERAGE SALES PRICE



### WALTON COUNTY INVENTORY BY PRICE POINT













### WHITE COUNTY 12 MON