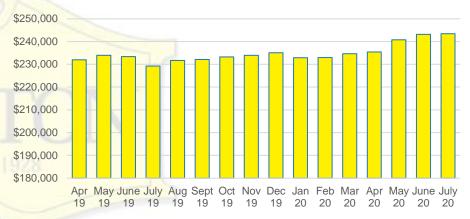

NTY SALES VOLUME VS SUPPLY



### CHEROKEE COUNTY 12 MONTH AVERAGE SALES PRICE



### CHEROKEE COUNTY INVENTORY BY PRICE POINT













### DAWSON COUNTY 12 MONTH AVERAGE SALES PRICE



### DAWSON COUNTY INVENTORY BY PRICE POINT



### FORSYTH COUNTY QUICK N'DICATORS 1500 1200



### FORYSTH COUNTY MONTHS OF SUPPLY



### FORSYTH COUNTY SALES BY PRICE POINT



### FORSYTH COUNTY SALES VOLUME VS SUPPLY



### FORSYTH COUNTY 12 MONTH AVERAGE SALES PRICE



### FORSYTH COUNTY INVENTORY BY PRICE POINT















### GWINNETT COUNTY 12 MONTH AVERAGE SALES PRICE



### GWINNETT COUNTY INVENTORY BY PRICE POINT













### HABERSHAM COUNTY 12 MONTH AVERAGE SALES PRICE



### HABERSHAM COUNTY INVENTORY BY PRICE POINT





























### LUMPKIN COUNTY AVERAGE SALES PRICE



### LUMPKIN COUNTY INVENTORY BY PRICE POINT













### PICKENS COUNTY 12 MONTH AVERAGE SALES PRICE



### PICKENS COUNTY INVENTORY BY PRICE POINT













### RABUN COUNTY 12 MONTH AVERAGE SALES PRICE



### RABUN COUNTY INVENTORY BY PRICE POINT













### STEPHENS COUNTY 12 MONTH AVERAGE SALES PRICE



### STEPHENS COUNTY INVENTORY BY PRICE POINT













### WALTON COUNTY 12 MONTH AVERAGE SALES PRICE



### WALTON COUNTY INVENTORY BY PRICE POINT













### WHITE COUNTY 12 MONTH AVERAGE SALES PRICE



### WHITE COUNTY INVENTORY BY PRICE POINT