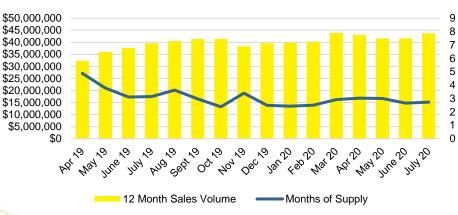

# NORTH GEORGIA DEEP DIVE MARKET DATA





## DEEPER DIVE

NORTH GEORGIA MONTHS OF SUPPLY

### 3.5 3 2.5 2 1.5 1 0.5 Apr May June July Aug Sept Oct Nov Dec Feb Mar Apr May June July

### NORTH GEORGIA SALES BY PRICE POINT



### NORTH GEORGIA QUICK N'DICATORS



### NORTH GEORGIA SALES VOLUME VS SUPPLY



### NORTH GEORGIA INVENTORY BY PRICE POINT



■\$0 - \$149,000 ■\$150 - \$249,000 ■\$250 - \$449,000 ■\$450 - \$749,000 ■\$750,000 +

16 Counties includes: Banks, Barrow, Cherokee, Dawson, Forsyth, Franklin, Gwinnett, Habersham, Hall, Jackson, Lumpkin, Pickens, Rabun, Stephens, Walton, & White Data Source: GAMLS/FMLS







### BANKS COUNTY SALES BY PRICE POINT



### BANKS COUNTY SALES VOLUME VS SUPPLY



### BANKS COUNTY 12 MONTH AVERAGE SALES PRICE



### BANKS COUNTY INVENTORY BY SALES POINT



### BARROW COUNTY QUICK N'DICATORS



### BARROW COUNTY MONTHS OF SUPPLY



### BARROW COUNTY SALES BY PRICE POINT



### BARROW COUNTY SALES VOLUME VS SUPPLY



### BARROW COUNTY 12 MONTH AVERAGE SALES PRICE



### BARROW COUNTY INVENTORY BY PRICE POINT





### CHEROKEE COUNTY MONTHS OF SUPPLY



### CHEROKEE COUNTY SALES BY PRICE POINT



### CHEROKEE COUNTY SALES VOLUME VS SUPPLY



### CHEROKEE COUNTY 12 MONTH AVERAGE SALES PRICE



### CHEROKEE COUNTY INVENTORY BY PRICE POINT













### DAWSON COUNTY 12 MONTH AVERAGE SALES PRICE



### DAWSON COUNTY INVENTORY BY PRICE POINT



### FORSYTH COUNTY QUICK N'DICATORS 1500 1200



### FORYSTH COUNTY MONTHS OF SUPPLY



### FORSYTH COUNTY S