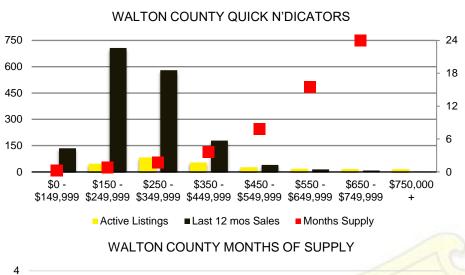

FORSYTH COUNTY SALES VOLUME VS SUPPLY



### FORSYTH COUNTY 12 MONTH AVERAGE SALES PRICE



### FORSYTH COUNTY INVENTORY BY PRICE POINT















### GWINNETT COUNTY 12 MONTH AVERAGE SALES PRICE



### GWINNETT COUNTY INVENTORY BY PRICE POINT













### HABERSHAM COUNTY 12 MONTH AVERAGE SALES PRICE



### HABERSHAM COUNTY INVENTORY BY PRICE POINT





























### LUMPKIN COUNTY AVERAGE SALES PRICE



### LUMPKIN COUNTY INVENTORY BY PRICE POINT













### PICKENS COUNTY 12 MONTH AVERAGE SALES PRICE



### PICKENS COUNTY INVENTORY BY PRICE POINT













### RABUN COUNTY 12 MONTH AVERAGE SALES PRICE



### RABUN COUNTY INVENTORY BY PRICE POINT













### STEPHENS COUNTY 12 MONTH AVERAGE SALES PRICE



### STEPHENS COUNTY INVENTORY BY PRICE POINT













### WALTON COUNTY 12 MONTH AVERAGE SALES PRICE



### WALTON COUNTY INVENTORY BY PRICE POINT













### WHITE COUNTY 12 MONTH AVERAGE SALES PRICE



### WHITE COUNTY INVENTORY BY PRICE POINT