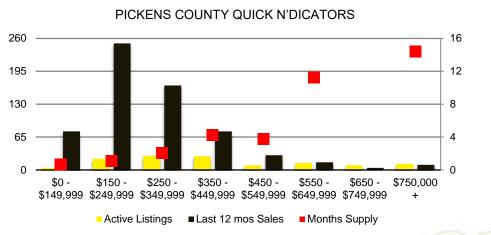

12 MONTH AVERAGE SALES PRICE



### CHEROKEE COUNTY INVENTORY BY PRICE POINT













### DAWSON COUNTY 12 MONTH AVERAGE SALES PRICE



### DAWSON COUNTY INVENTORY BY PRICE POINT



### FORSYTH COUNTY QUICK N'DICATORS 1500 1200



### FORYSTH COUNTY MONTHS OF SUPPLY



### FORSYTH COUNTY SALES BY PRICE POINT



### FORSYTH COUNTY SALES VOLUME VS SUPPLY



### FORSYTH COUNTY 12 MONTH AVERAGE SALES PRICE



### FORSYTH COUNTY INVENTORY BY PRICE POINT















### GWINNETT COUNTY 12 MONTH AVERAGE SALES PRICE



### GWINNETT COUNTY INVENTORY BY PRICE POINT













### HABERSHAM COUNTY 12 MONTH AVERAGE SALES PRICE



### HABERSHAM COUNTY INVENTORY BY PRICE POINT





























### LUMPKIN COUNTY AVERAGE SALES PRICE



### LUMPKIN COUNTY INVENTORY BY PRICE POINT













### PICKENS COUNTY 12 MONTH AVERAGE SALES PRICE



### PICKENS COUNTY INVENTORY BY PRICE POINT













### RABUN COUNTY 12 MONTH AVERAGE SALES PRICE



### RABUN COUNTY INVENTORY BY PRICE POINT













### STEPHENS COUNTY 12 MONTH AVERAGE SALES PRICE



### STEPHENS COUNTY INVENTORY BY PRICE POINT













### WALTON COUNTY 12 MONTH AVERAGE SALES PRICE



### WALTON COUNTY INVENTORY BY PRICE POINT













### WHITE COUNTY 12 MONTH AVERAGE SALES PRICE



### WHITE COUNTY INVENTORY BY PRICE POINT