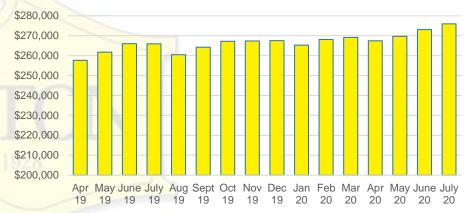

ORY BY PRICE POINT













### DAWSON COUNTY 12 MONTH AVERAGE SALES PRICE



### DAWSON COUNTY INVENTORY BY PRICE POINT



### FORSYTH COUNTY QUICK N'DICATORS 1500 1200



### FORYSTH COUNTY MONTHS OF SUPPLY



### FORSYTH COUNTY SALES BY PRICE POINT



### FORSYTH COUNTY SALES VOLUME VS SUPPLY



### FORSYTH COUNTY 12 MONTH AVERAGE SALES PRICE



### FORSYTH COUNTY INVENTORY BY PRICE POINT















### GWINNETT COUNTY 12 MONTH AVERAGE SALES PRICE



### GWINNETT COUNTY INVENTORY BY PRICE POINT













### HABERSHAM COUNTY 12 MONTH AVERAGE SALES PRICE



### HABERSHAM COUNTY INVENTORY BY PRICE POINT





























### LUMPKIN COUNTY AVERAGE SALES PRICE



### LUMPKIN COUNTY INVENTORY BY PRICE POINT













### PICKENS COUNTY 12 MONTH AVERAGE SALES PRICE



### PICKENS COUNTY INVENTORY BY PRICE POINT













### RABUN COUNTY 12 MONTH AVERAGE SALES PRICE



### RABUN COUNTY INVENTORY BY PRICE POINT













### STEPHENS COUNTY 12 MONTH AVERAGE SALES PRICE



### STEPHENS COUNTY INVENTORY BY PRICE POINT













### WALTON COUNTY 12 MONTH AVERAGE SALES PRICE



### WALTON COUNTY INVENTORY BY PRICE POINT













### WHITE COUNTY 12 MONTH AVERAGE SALES PRICE



### WHITE COUNTY INVENTORY BY PRICE POINT