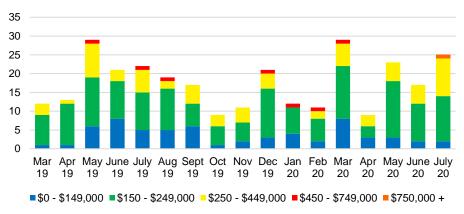

# NORTH GEORGIA DEEP DIVE MARKET DATA





## DEEPER DIVE

NORTH GEORGIA MONTHS OF SUPPLY

### 3.5 3 2.5 2 1.5 1 0.5 Apr May June July Aug Sept Oct Nov Dec Feb Mar Apr May June July

### NORTH GEORGIA SALES BY PRICE POINT



### NORTH GEORGIA QUICK N'DICATORS



### NORTH GEORGIA SALES VOLUME VS SUPPLY



### NORTH GEORGIA INVENTORY BY PRICE POINT



■\$0 - \$149,000 ■\$150 - \$249,000 ■\$250 - \$449,000 ■\$450 - \$749,000 ■\$750,000 +

16 Counties includes: Banks, Barrow, Cherokee, Dawson, Forsyth, Franklin, Gwinnett, Habersham, Hall, Jackson, Lumpkin, Pickens, Rabun, Stephens, Walton, & White Data Source: GAMLS/FMLS







### BANKS COUNTY SALES BY PRICE POINT



### BANKS COUNTY SALES VOLUME VS SUPPLY



### BANKS COUNTY 12 MONTH AVERAGE SALES PRICE



### BANKS COUNTY INVENTORY BY SALES POINT



### BARROW COUNTY QUICK N'DICATORS



### BARROW COUNTY MONTHS OF SUPPLY



### BARROW COUNTY SALES BY PRICE POINT



### BARROW COUNTY SALES VOLUME VS SUPPLY



### BARROW COUNTY 12 MONTH AVERAGE SALES PRICE



### BARROW COUNTY INVENTORY BY PRICE POINT





### CHEROKEE COUNTY MONTHS OF SUPPLY



### CHEROKEE COUNTY SALES BY PRICE POINT



### CHEROKEE COUNTY SALES VOLUME VS SUPPLY



### CHEROKEE COUNTY 12 MONTH AVERAGE SALES PRICE



### CHEROKEE COUNTY INVENTORY BY PRICE POINT













### DAWSON COUNTY 12 MONTH AVERAGE SALES PRICE



### DAWSON COUNTY INVENTORY BY PRICE POINT



### FORSYTH COUNTY QUICK N'DICATORS 1500 1200



### FORYSTH COUN