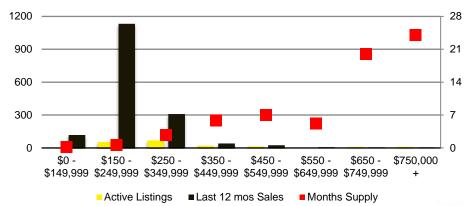

EEPER DIVE

NORTH GEORGIA MONTHS OF SUPPLY

### 3.5 3 2.5 2 1.5 1 0.5 Apr May June July Aug Sept Oct Nov Dec Feb Mar Apr May June July

### NORTH GEORGIA SALES BY PRICE POINT



### NORTH GEORGIA QUICK N'DICATORS



### NORTH GEORGIA SALES VOLUME VS SUPPLY



### NORTH GEORGIA INVENTORY BY PRICE POINT



■\$0 - \$149,000 ■\$150 - \$249,000 ■\$250 - \$449,000 ■\$450 - \$749,000 ■\$750,000 +

16 Counties includes: Banks, Barrow, Cherokee, Dawson, Forsyth, Franklin, Gwinnett, Habersham, Hall, Jackson, Lumpkin, Pickens, Rabun, Stephens, Walton, & White Data Source: GAMLS/FMLS







### BANKS COUNTY SALES BY PRICE POINT



### BANKS COUNTY SALES VOLUME VS SUPPLY



### BANKS COUNTY 12 MONTH AVERAGE SALES PRICE



### BANKS COUNTY INVENTORY BY SALES POINT



### BARROW COUNTY QUICK N'DICATORS



### BARROW COUNTY MONTHS OF SUPPLY



### BARROW COUNTY SALES BY PRICE POINT



### BARROW COUNTY SALES VOLUME VS SUPPLY



### BARROW COUNTY 12 MONTH AVERAGE SALES PRICE



### BARROW COUNTY INVENTORY BY PRICE POINT





### CHEROKEE COUNTY MONTHS OF SUPPLY



### CHEROKEE COUNTY SALES BY PRICE POINT



### CHEROKEE COUNTY SALES VOLUME VS SUPPLY



### CHEROKEE COUNTY 12 MONTH AVERAGE SALES PRICE



### CHEROKEE COUNTY INVENTORY BY PRICE POINT













### DAWSON COUNTY 12 MONTH AVERAGE SALES PRICE



### DAWSON COUNTY INVENTORY BY PRICE POINT



### FORSYTH COUNTY QUICK N'DICATORS 1500 1200



### FORYSTH COUNTY MONTHS OF SUPPLY



### FORSYTH COUNTY SALES BY PRICE POINT



### FORSYTH COUNTY SALES VOLUME VS SUPPLY



### FORSYTH COUNTY 12 MONTH AVERAGE SALES PRICE



### FORSYTH C