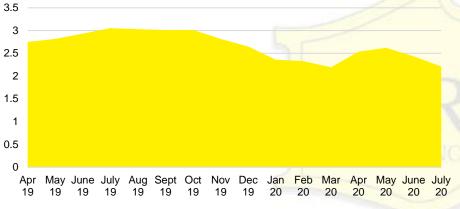

# NORTH GEORGIA INVENTORY BY PRICE POINT



■\$0 - \$149,000 ■\$150 - \$249,000 ■\$250 - \$449,000 ■\$450 - \$749,000 ■\$750,000 +

16 Counties includes: Banks, Barrow, Cherokee, Dawson, Forsyth, Franklin, Gwinnett, Habersham, Hall, Jackson, Lumpkin, Pickens, Rabun, Stephens, Walton, & White Data Source: GAMLS/FMLS







### BANKS COUNTY SALES BY PRICE POINT



### BANKS COUNTY SALES VOLUME VS SUPPLY



### BANKS COUNTY 12 MONTH AVERAGE SALES PRICE



### BANKS COUNTY INVENTORY BY SALES POINT



### BARROW COUNTY QUICK N'DICATORS



### BARROW COUNTY MONTHS OF SUPPLY



### BARROW COUNTY SALES BY PRICE POINT



### BARROW COUNTY SALES VOLUME VS SUPPLY



### BARROW COUNTY 12 MONTH AVERAGE SALES PRICE



### BARROW COUNTY INVENTORY BY PRICE POINT





### CHEROKEE COUNTY MONTHS OF SUPPLY



### CHEROKEE COUNTY SALES BY PRICE POINT



### CHEROKEE COUNTY SALES VOLUME VS SUPPLY



### CHEROKEE COUNTY 12 MONTH AVERAGE SALES PRICE



### CHEROKEE COUNTY INVENTORY BY PRICE POINT













### DAWSON COUNTY 12 MONTH AVERAGE SALES PRICE



### DAWSON COUNTY INVENTORY BY PRICE POINT



### FORSYTH COUNTY QUICK N'DICATORS 1500 1200



### FORYSTH COUNTY MONTHS OF SUPPLY



### FORSYTH COUNTY SALES BY PRICE POINT



### FORSYTH COUNTY SALES VOLUME VS SUPPLY



### FORSYTH COUNTY 12 MONTH AVERAGE SALES PRICE



### FORSYTH COUNTY INVENTORY BY PRICE POINT















### GWINNETT COUNTY 12 MONTH AVERAGE SALES PRICE



### GWINNETT COUNTY INVENTORY BY PRICE POINT













### HABERSHAM COUNTY 12 MONTH AVERAGE SALES PRICE



### HABERSHAM COUNTY INVENTORY BY PRICE POINT