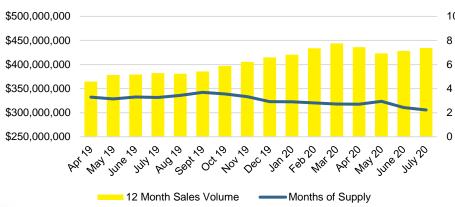

COUNTY SALES VOLUME VS SUPPLY



### FORSYTH COUNTY 12 MONTH AVERAGE SALES PRICE



### FORSYTH COUNTY INVENTORY BY PRICE POINT















### GWINNETT COUNTY 12 MONTH AVERAGE SALES PRICE



### GWINNETT COUNTY INVENTORY BY PRICE POINT













### HABERSHAM COUNTY 12 MONTH AVERAGE SALES PRICE



### HABERSHAM COUNTY INVENTORY BY PRICE POINT





























### LUMPKIN COUNTY AVERAGE SALES PRICE



### LUMPKIN COUNTY INVENTORY BY PRICE POINT













### PICKENS COUNTY 12 MONTH AVERAGE SALES PRICE



### PICKENS COUNTY INVENTORY BY PRICE POINT













### RABUN COUNTY 12 MONTH AVERAGE SALES PRICE



### RABUN COUNTY INVENTORY BY PRICE POINT













### STEPHENS COUNTY 12 MONTH AVERAGE SALES PRICE



### STEPHENS COUNTY INVENTORY BY PRICE POINT













### WALTON COUNTY 12 MONTH AVERAGE SALES PRICE



### WALTON COUNTY INVENTORY BY PRICE POINT













### WHITE COUNTY 12 MONTH AVERAGE SALES PRICE



### WHITE COUNTY INVENTORY BY PRICE POINT