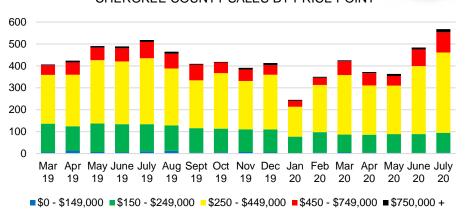

■\$0 - \$149,000 ■\$150 - \$249,000 ■\$250 - \$449,000 ■\$450 - \$749,000 ■\$750,000 +

16 Counties includes: Banks, Barrow, Cherokee, Dawson, Forsyth, Franklin, Gwinnett, Habersham, Hall, Jackson, Lumpkin, Pickens, Rabun, Stephens, Walton, & White Data Source: GAMLS/FMLS







### BANKS COUNTY SALES BY PRICE POINT



### BANKS COUNTY SALES VOLUME VS SUPPLY



### BANKS COUNTY 12 MONTH AVERAGE SALES PRICE



### BANKS COUNTY INVENTORY BY SALES POINT



### BARROW COUNTY QUICK N'DICATORS



### BARROW COUNTY MONTHS OF SUPPLY



### BARROW COUNTY SALES BY PRICE POINT



### BARROW COUNTY SALES VOLUME VS SUPPLY



### BARROW COUNTY 12 MONTH AVERAGE SALES PRICE



### BARROW COUNTY INVENTORY BY PRICE POINT





### CHEROKEE COUNTY MONTHS OF SUPPLY



### CHEROKEE COUNTY SALES BY PRICE POINT



### CHEROKEE COUNTY SALES VOLUME VS SUPPLY



### CHEROKEE COUNTY 12 MONTH AVERAGE SALES PRICE



### CHEROKEE COUNTY INVENTORY BY PRICE POINT













### DAWSON COUNTY 12 MONTH AVERAGE SALES PRICE



### DAWSON COUNTY INVENTORY BY PRICE POINT



### FORSYTH COUNTY QUICK N'DICATORS 1500 1200



### FORYSTH COUNTY MONTHS OF SUPPLY



### FORSYTH COUNTY SALES BY PRICE POINT



### FORSYTH COUNTY SALES VOLUME VS SUPPLY



### FORSYTH COUNTY 12 MONTH AVERAGE SALES PRICE



### FORSYTH COUNTY INVENTORY BY PRICE POINT















### GWINNETT COUNTY 12 MONTH AVERAGE SALES PRICE



### GWINNETT COUNTY INVENTORY BY PRICE POINT













### HABERSHAM COUNTY 12 MONTH AVERAGE SALES PRICE



### HABERSHAM COUNTY INVENTORY BY PRICE POINT





























### LUMPKIN COUNTY AVE