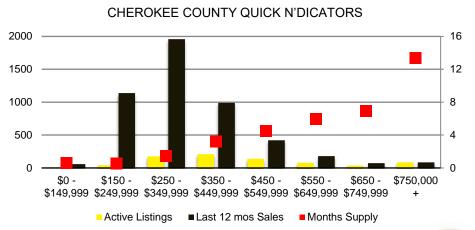

RTH GEORGIA SALES VOLUME VS SUPPLY



### NORTH GEORGIA INVENTORY BY PRICE POINT



■\$0 - \$149,000 ■\$150 - \$249,000 ■\$250 - \$449,000 ■\$450 - \$749,000 ■\$750,000 +

16 Counties includes: Banks, Barrow, Cherokee, Dawson, Forsyth, Franklin, Gwinnett, Habersham, Hall, Jackson, Lumpkin, Pickens, Rabun, Stephens, Walton, & White Data Source: GAMLS/FMLS







### BANKS COUNTY SALES BY PRICE POINT



### BANKS COUNTY SALES VOLUME VS SUPPLY



### BANKS COUNTY 12 MONTH AVERAGE SALES PRICE



### BANKS COUNTY INVENTORY BY SALES POINT



### BARROW COUNTY QUICK N'DICATORS



### BARROW COUNTY MONTHS OF SUPPLY



### BARROW COUNTY SALES BY PRICE POINT



### BARROW COUNTY SALES VOLUME VS SUPPLY



### BARROW COUNTY 12 MONTH AVERAGE SALES PRICE



### BARROW COUNTY INVENTORY BY PRICE POINT





### CHEROKEE COUNTY MONTHS OF SUPPLY



### CHEROKEE COUNTY SALES BY PRICE POINT



### CHEROKEE COUNTY SALES VOLUME VS SUPPLY



### CHEROKEE COUNTY 12 MONTH AVERAGE SALES PRICE



### CHEROKEE COUNTY INVENTORY BY PRICE POINT













### DAWSON COUNTY 12 MONTH AVERAGE SALES PRICE



### DAWSON COUNTY INVENTORY BY PRICE POINT



### FORSYTH COUNTY QUICK N'DICATORS 1500 1200



### FORYSTH COUNTY MONTHS OF SUPPLY



### FORSYTH COUNTY SALES BY PRICE POINT



### FORSYTH COUNTY SALES VOLUME VS SUPPLY



### FORSYTH COUNTY 12 MONTH AVERAGE SALES PRICE



### FORSYTH COUNTY INVENTORY BY PRICE POINT















### GWINNETT COUNTY 12 MONTH AVERAGE SALES PRICE



### GWINNETT COUNTY INVENTORY BY PRICE POINT













### HABERSHAM COUNTY 12 MONTH AVERAGE SALES PRICE



### HABERSHAM