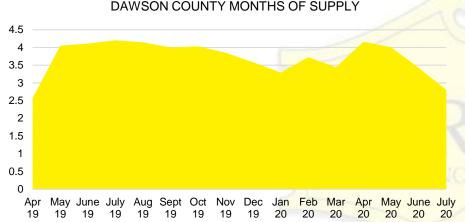

, Franklin, Gwinnett, Habersham, Hall, Jackson, Lumpkin, Pickens, Rabun, Stephens, Walton, & White Data Source: GAMLS/FMLS







### BANKS COUNTY SALES BY PRICE POINT



### BANKS COUNTY SALES VOLUME VS SUPPLY



### BANKS COUNTY 12 MONTH AVERAGE SALES PRICE



### BANKS COUNTY INVENTORY BY SALES POINT



### BARROW COUNTY QUICK N'DICATORS



### BARROW COUNTY MONTHS OF SUPPLY



### BARROW COUNTY SALES BY PRICE POINT



### BARROW COUNTY SALES VOLUME VS SUPPLY



### BARROW COUNTY 12 MONTH AVERAGE SALES PRICE



### BARROW COUNTY INVENTORY BY PRICE POINT





### CHEROKEE COUNTY MONTHS OF SUPPLY



### CHEROKEE COUNTY SALES BY PRICE POINT



### CHEROKEE COUNTY SALES VOLUME VS SUPPLY



### CHEROKEE COUNTY 12 MONTH AVERAGE SALES PRICE



### CHEROKEE COUNTY INVENTORY BY PRICE POINT













### DAWSON COUNTY 12 MONTH AVERAGE SALES PRICE



### DAWSON COUNTY INVENTORY BY PRICE POINT



### FORSYTH COUNTY QUICK N'DICATORS 1500 1200



### FORYSTH COUNTY MONTHS OF SUPPLY



### FORSYTH COUNTY SALES BY PRICE POINT



### FORSYTH COUNTY SALES VOLUME VS SUPPLY



### FORSYTH COUNTY 12 MONTH AVERAGE SALES PRICE



### FORSYTH COUNTY INVENTORY BY PRICE POINT















### GWINNETT COUNTY 12 MONTH AVERAGE SALES PRICE



### GWINNETT COUNTY INVENTORY BY PRICE POINT













### HABERSHAM COUNTY 12 MONTH AVERAGE SALES PRICE



### HABERSHAM COUNTY INVENTORY BY PRICE POINT





























### LUMPKIN COUNTY AVERAGE SALES PRICE



### LUMPKIN COUNTY INVENTORY BY PRICE POINT













### PICKENS COUNTY 12 MONTH AVERAGE SALES PRICE



### PICKENS COUNTY INV