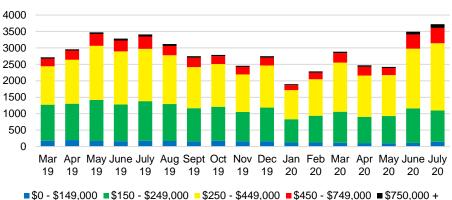

# NORTH GEORGIA DEEP DIVE MARKET DATA





## DEEPER DIVE

NORTH GEORGIA MONTHS OF SUPPLY

### 3.5 3 2.5 2 1.5 1 0.5 Apr May June July Aug Sept Oct Nov Dec Feb Mar Apr May June July

### NORTH GEORGIA SALES BY PRICE POINT



### NORTH GEORGIA QUICK N'DICATORS



### NORTH GEORGIA SALES VOLUME VS SUPPLY



### NORTH GEORGIA INVENTORY BY PRICE POINT



■\$0 - \$149,000 ■\$150 - \$249,000 ■\$250 - \$449,000 ■\$450 - \$749,000 ■\$750,000 +

16 Counties includes: Banks, Barrow, Cherokee, Dawson, Forsyth, Franklin, Gwinnett, Habersham, Hall, Jackson, Lumpkin, Pickens, Rabun, Stephens, Walton, & White Data Source: GAMLS/FMLS







### BANKS COUNTY SALES BY PRICE POINT



### BANKS COUNTY SALES VOLUME VS SUPPLY



### BANKS COUNTY 12 MONTH AVERAGE SALES PRICE



### BANKS COUNTY INVENTORY BY SALES POINT



### BARROW COUNTY QUICK N'DICATORS



### BARROW COUNTY MONTHS OF SUPPLY



### BARROW COUNTY SALES BY PRICE POINT



### BARROW COUNTY SALES VOLUME VS SUPPLY



### BARROW COUNTY 12 MONTH AVERAGE SALES PRICE