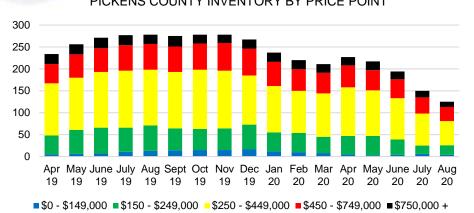

TY 12 MONTH AVERAGE SALES PRICE



### DAWSON COUNTY INVENTORY BY PRICE POINT



### FORSYTH COUNTY QUICK N'DICATORS 1500 1200



### FORYSTH COUNTY MONTHS OF SUPPLY



### FORSYTH COUNTY SALES BY PRICE POINT



### FORSYTH COUNTY SALES VOLUME VS SUPPLY



### FORSYTH COUNTY 12 MONTH AVERAGE SALES PRICE



### FORSYTH COUNTY INVENTORY BY PRICE POINT















### GWINNETT COUNTY 12 MONTH AVERAGE SALES PRICE



### GWINNETT COUNTY INVENTORY BY PRICE POINT













### HABERSHAM COUNTY 12 MONTH AVERAGE SALES PRICE



### HABERSHAM COUNTY INVENTORY BY PRICE POINT





























### LUMPKIN COUNTY AVERAGE SALES PRICE



### LUMPKIN COUNTY INVENTORY BY PRICE POINT













### PICKENS COUNTY 12 MONTH AVERAGE SALES PRICE



### PICKENS COUNTY INVENTORY BY PRICE POINT













### RABUN COUNTY 12 MONTH AVERAGE SALES PRICE



### RABUN COUNTY INVENTORY BY PRICE POINT













### STEPHENS COUNTY 12 MONTH AVERAGE SALES PRICE



### STEPHENS COUNTY INVENTORY BY PRICE POINT













### WALTON COUNTY 12 MONTH AVERAGE SALES PRICE



### WALTON COUNTY INVENTORY BY PRICE POINT













### WHITE COUNTY 12 MONTH AVERAGE SALES PRICE



### WHITE COUNTY INVENTORY BY PRICE POINT