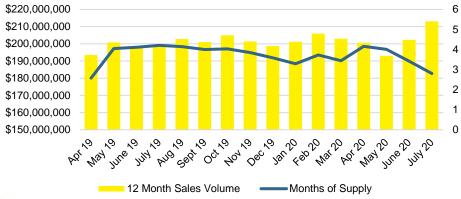

klin, Gwinnett, Habersham, Hall, Jackson, Lumpkin, Pickens, Rabun, Stephens, Walton, & White Data Source: GAMLS/FMLS







### BANKS COUNTY SALES BY PRICE POINT



### BANKS COUNTY SALES VOLUME VS SUPPLY



### BANKS COUNTY 12 MONTH AVERAGE SALES PRICE



### BANKS COUNTY INVENTORY BY SALES POINT



### BARROW COUNTY QUICK N'DICATORS



### BARROW COUNTY MONTHS OF SUPPLY



### BARROW COUNTY SALES BY PRICE POINT



### BARROW COUNTY SALES VOLUME VS SUPPLY



### BARROW COUNTY 12 MONTH AVERAGE SALES PRICE



### BARROW COUNTY INVENTORY BY PRICE POINT





### CHEROKEE COUNTY MONTHS OF SUPPLY



### CHEROKEE COUNTY SALES BY PRICE POINT



### CHEROKEE COUNTY SALES VOLUME VS SUPPLY



### CHEROKEE COUNTY 12 MONTH AVERAGE SALES PRICE



### CHEROKEE COUNTY INVENTORY BY PRICE POINT













### DAWSON COUNTY 12 MONTH AVERAGE SALES PRICE



### DAWSON COUNTY INVENTORY BY PRICE POINT



### FORSYTH COUNTY QUICK N'DICATORS 1500 1200



### FORYSTH COUNTY MONTHS OF SUPPLY



### FORSYTH COUNTY SALES BY PRICE POINT



### FORSYTH COUNTY SALES VOLUME VS SUPPLY



### FORSYTH COUNTY 12 MONTH AVERAGE SALES PRICE



### FORSYTH COUNTY INVENTORY BY PRICE POINT















### GWINNETT COUNTY 12 MONTH AVERAGE SALES PRICE



### GWINNETT COUNTY INVENTORY BY PRICE POINT













### HABERSHAM COUNTY 12 MONTH AVERAGE SALES PRICE



### HABERSHAM COUNTY INVENTORY BY PRICE POINT





























### LUMPKIN COUNTY AVERAGE SALES PRICE



### LUMPKIN COUNTY INVENTORY BY PRICE POINT













### PICKENS COUNTY 12 MONTH AVERAGE SALES PRICE



### PICKENS COUNTY INVENTORY