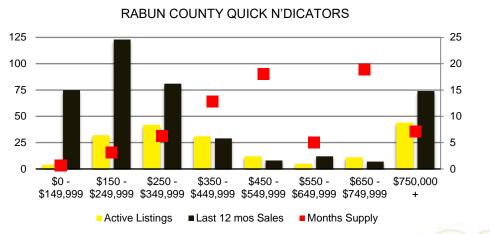

12 MONTH AVERAGE SALES PRICE



### DAWSON COUNTY INVENTORY BY PRICE POINT



### FORSYTH COUNTY QUICK N'DICATORS 1500 1200



### FORYSTH COUNTY MONTHS OF SUPPLY



### FORSYTH COUNTY SALES BY PRICE POINT



### FORSYTH COUNTY SALES VOLUME VS SUPPLY



### FORSYTH COUNTY 12 MONTH AVERAGE SALES PRICE



### FORSYTH COUNTY INVENTORY BY PRICE POINT















### GWINNETT COUNTY 12 MONTH AVERAGE SALES PRICE



### GWINNETT COUNTY INVENTORY BY PRICE POINT













### HABERSHAM COUNTY 12 MONTH AVERAGE SALES PRICE



### HABERSHAM COUNTY INVENTORY BY PRICE POINT





























### LUMPKIN COUNTY AVERAGE SALES PRICE



### LUMPKIN COUNTY INVENTORY BY PRICE POINT













### PICKENS COUNTY 12 MONTH AVERAGE SALES PRICE



### PICKENS COUNTY INVENTORY BY PRICE POINT













### RABUN COUNTY 12 MONTH AVERAGE SALES PRICE



### RABUN COUNTY INVENTORY BY PRICE POINT













### STEPHENS COUNTY 12 MONTH AVERAGE SALES PRICE



### STEPHENS COUNTY INVENTORY BY PRICE POINT













### WALTON COUNTY 12 MONTH AVERAGE SALES PRICE



### WALTON COUNTY INVENTORY BY PRICE POINT













### WHITE COUNTY 12 MONTH AVERAGE SALES PRICE



### WHITE COUNTY INVENTORY BY PRICE POINT