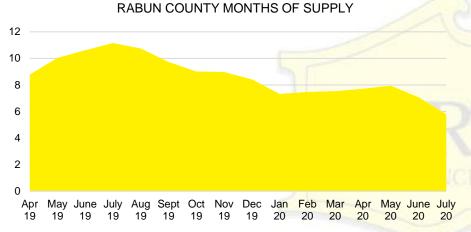

2 MONTH AVERAGE SALES PRICE



### DAWSON COUNTY INVENTORY BY PRICE POINT



### FORSYTH COUNTY QUICK N'DICATORS 1500 1200



### FORYSTH COUNTY MONTHS OF SUPPLY



### FORSYTH COUNTY SALES BY PRICE POINT



### FORSYTH COUNTY SALES VOLUME VS SUPPLY



### FORSYTH COUNTY 12 MONTH AVERAGE SALES PRICE



### FORSYTH COUNTY INVENTORY BY PRICE POINT















### GWINNETT COUNTY 12 MONTH AVERAGE SALES PRICE



### GWINNETT COUNTY INVENTORY BY PRICE POINT













### HABERSHAM COUNTY 12 MONTH AVERAGE SALES PRICE



### HABERSHAM COUNTY INVENTORY BY PRICE POINT





























### LUMPKIN COUNTY AVERAGE SALES PRICE



### LUMPKIN COUNTY INVENTORY BY PRICE POINT













### PICKENS COUNTY 12 MONTH AVERAGE SALES PRICE



### PICKENS COUNTY INVENTORY BY PRICE POINT













### RABUN COUNTY 12 MONTH AVERAGE SALES PRICE



### RABUN COUNTY INVENTORY BY PRICE POINT













### STEPHENS COUNTY 12 MONTH AVERAGE SALES PRICE



### STEPHENS COUNTY INVENTORY BY PRICE POINT













### WALTON COUNTY 12 MONTH AVERAGE SALES PRICE



### WALTON COUNTY INVENTORY BY PRICE POINT













### WHITE COUNTY 12 MONTH AVERAGE SALES PRICE



### WHITE COUNTY INVENTORY BY PRICE POINT