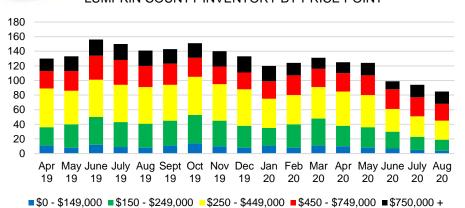

TY 12 MONTH AVERAGE SALES PRICE



### CHEROKEE COUNTY INVENTORY BY PRICE POINT













### DAWSON COUNTY 12 MONTH AVERAGE SALES PRICE



### DAWSON COUNTY INVENTORY BY PRICE POINT



### FORSYTH COUNTY QUICK N'DICATORS 1500 1200



### FORYSTH COUNTY MONTHS OF SUPPLY



### FORSYTH COUNTY SALES BY PRICE POINT



### FORSYTH COUNTY SALES VOLUME VS SUPPLY



### FORSYTH COUNTY 12 MONTH AVERAGE SALES PRICE



### FORSYTH COUNTY INVENTORY BY PRICE POINT















### GWINNETT COUNTY 12 MONTH AVERAGE SALES PRICE



### GWINNETT COUNTY INVENTORY BY PRICE POINT













### HABERSHAM COUNTY 12 MONTH AVERAGE SALES PRICE



### HABERSHAM COUNTY INVENTORY BY PRICE POINT





























### LUMPKIN COUNTY AVERAGE SALES PRICE



### LUMPKIN COUNTY INVENTORY BY PRICE POINT













### PICKENS COUNTY 12 MONTH AVERAGE SALES PRICE



### PICKENS COUNTY INVENTORY BY PRICE POINT













### RABUN COUNTY 12 MONTH AVERAGE SALES PRICE



### RABUN COUNTY INVENTORY BY PRICE POINT













### STEPHENS COUNTY 12 MONTH AVERAGE SALES PRICE



### STEPHENS COUNTY INVENTORY BY PRICE POINT













### WALTON COUNTY 12 MONTH AVERAGE SALES PRICE



### WALTON COUNTY INVENTORY BY PRICE POINT













### WHITE COUNTY 12 MONTH AVERAGE SALES PRICE



### WHITE COUNTY INVENTORY BY PRICE POINT