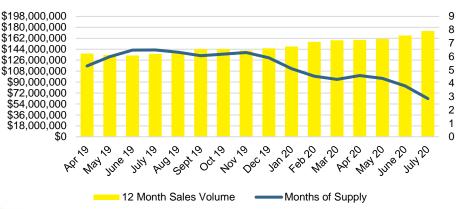

H AVERAGE SALES PRICE



### CHEROKEE COUNTY INVENTORY BY PRICE POINT













### DAWSON COUNTY 12 MONTH AVERAGE SALES PRICE



### DAWSON COUNTY INVENTORY BY PRICE POINT



### FORSYTH COUNTY QUICK N'DICATORS 1500 1200



### FORYSTH COUNTY MONTHS OF SUPPLY



### FORSYTH COUNTY SALES BY PRICE POINT



### FORSYTH COUNTY SALES VOLUME VS SUPPLY



### FORSYTH COUNTY 12 MONTH AVERAGE SALES PRICE



### FORSYTH COUNTY INVENTORY BY PRICE POINT















### GWINNETT COUNTY 12 MONTH AVERAGE SALES PRICE



### GWINNETT COUNTY INVENTORY BY PRICE POINT













### HABERSHAM COUNTY 12 MONTH AVERAGE SALES PRICE



### HABERSHAM COUNTY INVENTORY BY PRICE POINT





























### LUMPKIN COUNTY AVERAGE SALES PRICE



### LUMPKIN COUNTY INVENTORY BY PRICE POINT













### PICKENS COUNTY 12 MONTH AVERAGE SALES PRICE



### PICKENS COUNTY INVENTORY BY PRICE POINT













### RABUN COUNTY 12 MONTH AVERAGE SALES PRICE



### RABUN COUNTY INVENTORY BY PRICE POINT













### STEPHENS COUNTY 12 MONTH AVERAGE SALES PRICE



### STEPHENS COUNTY INVENTORY BY PRICE POINT













### WALTON COUNTY 12 MONTH AVERAGE SALES PRICE



### WALTON COUNTY INVENTORY BY PRICE POINT













### WHITE COUNTY 12 MONTH AVERAGE SALES PRICE



### WHITE COUNTY INVENTORY BY PRICE POINT