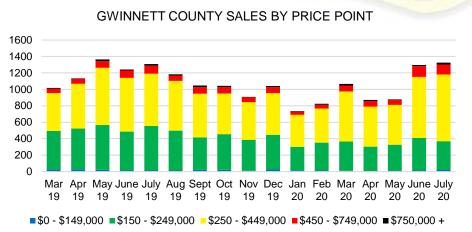

### BARROW COUNTY SALES BY PRICE POINT



### BARROW COUNTY SALES VOLUME VS SUPPLY



### BARROW COUNTY 12 MONTH AVERAGE SALES PRICE



### BARROW COUNTY INVENTORY BY PRICE POINT





### CHEROKEE COUNTY MONTHS OF SUPPLY



### CHEROKEE COUNTY SALES BY PRICE POINT



### CHEROKEE COUNTY SALES VOLUME VS SUPPLY



### CHEROKEE COUNTY 12 MONTH AVERAGE SALES PRICE



### CHEROKEE COUNTY INVENTORY BY PRICE POINT













### DAWSON COUNTY 12 MONTH AVERAGE SALES PRICE



### DAWSON COUNTY INVENTORY BY PRICE POINT



### FORSYTH COUNTY QUICK N'DICATORS 1500 1200



### FORYSTH COUNTY MONTHS OF SUPPLY



### FORSYTH COUNTY SALES BY PRICE POINT



### FORSYTH COUNTY SALES VOLUME VS SUPPLY



### FORSYTH COUNTY 12 MONTH AVERAGE SALES PRICE



### FORSYTH COUNTY INVENTORY BY PRICE POINT















### GWINNETT COUNTY 12 MONTH AVERAGE SALES PRICE



### GWINNETT COUNTY INVENTORY BY PRICE POINT













### HABERSHAM COUNTY 12 MONTH AVERAGE SALES PRICE



### HABERSHAM COUNTY INVENTORY BY PRICE POINT





























### LUMPKIN COUNTY AVERAGE SALES PRICE



### LUMPKIN COUNTY INVENTORY BY PRICE POINT













### PICKENS COUNTY 12 MONTH AVERAGE SALES PRICE



### PICKENS COUNTY INVENTORY BY PRICE POINT













### RABUN COUNTY 12 MONTH AVERAGE SALES PRICE



### RABUN COUNTY INVENTORY BY PRICE POINT













### STEPHENS COUNTY 12 MONTH AVERAGE SALES PRICE



### STEPHENS COUNTY INVENTORY BY PRICE POINT













### WALTON COUNTY 12 MONTH AVERAGE SALES PRICE



### WALTON COUNTY INVENTORY BY PRICE POINT













### WHITE COUNTY 12 MONTH AVE