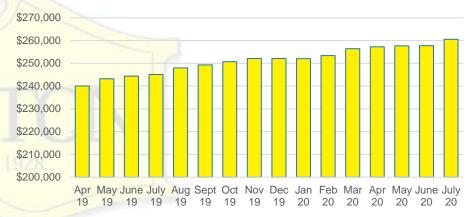

Y 12 MONTH AVERAGE SALES PRICE



### FORSYTH COUNTY INVENTORY BY PRICE POINT















### GWINNETT COUNTY 12 MONTH AVERAGE SALES PRICE



### GWINNETT COUNTY INVENTORY BY PRICE POINT













### HABERSHAM COUNTY 12 MONTH AVERAGE SALES PRICE



### HABERSHAM COUNTY INVENTORY BY PRICE POINT





























### LUMPKIN COUNTY AVERAGE SALES PRICE



### LUMPKIN COUNTY INVENTORY BY PRICE POINT













### PICKENS COUNTY 12 MONTH AVERAGE SALES PRICE



### PICKENS COUNTY INVENTORY BY PRICE POINT













### RABUN COUNTY 12 MONTH AVERAGE SALES PRICE



### RABUN COUNTY INVENTORY BY PRICE POINT













### STEPHENS COUNTY 12 MONTH AVERAGE SALES PRICE



### STEPHENS COUNTY INVENTORY BY PRICE POINT













### WALTON COUNTY 12 MONTH AVERAGE SALES PRICE



### WALTON COUNTY INVENTORY BY PRICE POINT













### WHITE COUNTY 12 MONTH AVERAGE SALES PRICE



### WHITE COUNTY INVENTORY BY PRICE POINT