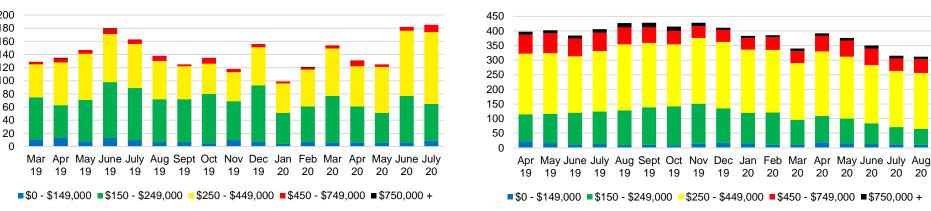

OKEE COUNTY SALES BY PRICE POINT



### CHEROKEE COUNTY SALES VOLUME VS SUPPLY



### CHEROKEE COUNTY 12 MONTH AVERAGE SALES PRICE



### CHEROKEE COUNTY INVENTORY BY PRICE POINT













### DAWSON COUNTY 12 MONTH AVERAGE SALES PRICE



### DAWSON COUNTY INVENTORY BY PRICE POINT



### FORSYTH COUNTY QUICK N'DICATORS 1500 1200



### FORYSTH COUNTY MONTHS OF SUPPLY



### FORSYTH COUNTY SALES BY PRICE POINT



### FORSYTH COUNTY SALES VOLUME VS SUPPLY



### FORSYTH COUNTY 12 MONTH AVERAGE SALES PRICE



### FORSYTH COUNTY INVENTORY BY PRICE POINT















### GWINNETT COUNTY 12 MONTH AVERAGE SALES PRICE



### GWINNETT COUNTY INVENTORY BY PRICE POINT













### HABERSHAM COUNTY 12 MONTH AVERAGE SALES PRICE



### HABERSHAM COUNTY INVENTORY BY PRICE POINT





























### LUMPKIN COUNTY AVERAGE SALES PRICE



### LUMPKIN COUNTY INVENTORY BY PRICE POINT













### PICKENS COUNTY 12 MONTH AVERAGE SALES PRICE



### PICKENS COUNTY INVENTORY BY PRICE POINT













### RABUN COUNTY 12 MONTH AVERAGE SALES PRICE



### RABUN COUNTY INVENTORY BY PRICE POINT













### STEPHENS COUNTY 12 MONTH AVERAGE SALES PRICE



### STEPHENS COUNTY INVENTORY BY PRICE POINT













### WALTON COUNTY 12 MONTH AVERAGE SALES PRICE



### WALTON COUNTY INVENTORY BY PRICE POINT













### WHITE COUNTY 12 MONTH AVERAGE SALES PRICE



### WHITE COUNTY INVENTORY BY PRICE POINT