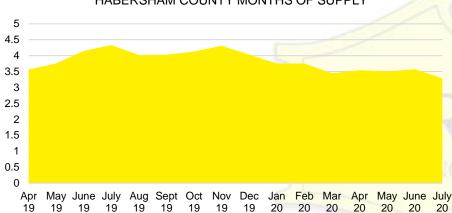

### 3.5 3 2.5 2 1.5 1 0.5 Apr May June July Aug Sept Oct Nov Dec Feb Mar Apr May June July