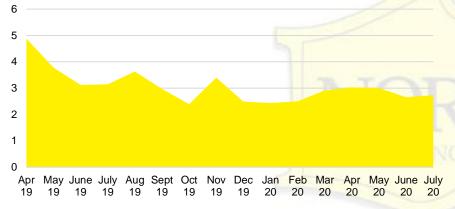

## DEEPER DIVE

NORTH GEORGIA MONTHS OF SUPPLY

### 3.5 3 2.5 2 1.5 1 0.5 Apr May June July Aug Sept Oct Nov Dec Feb Mar Apr May June July