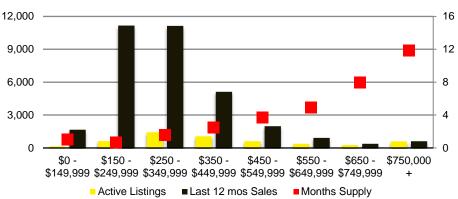

### NORTH GEORGIA INVENTORY BY PRICE POINT

■\$0 - \$149,000 ■\$150 - \$249,000 ■\$250 - \$449,000 ■\$450 - \$749,000 ■\$750,000 +

16 Counties includes: Banks, Barrow, Cherokee, Dawson, Forsyth, Franklin, Gwinnett, Habersham, Hall, Jackson, Lumpkin, Pickens, Rabun, Stephens, Walton, & White Data Source: GAMLS/FMLS