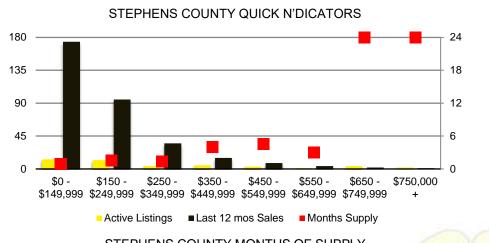

N'DICATORS 1500 1200



### FORYSTH COUNTY MONTHS OF SUPPLY



### FORSYTH COUNTY SALES BY PRICE POINT



### FORSYTH COUNTY SALES VOLUME VS SUPPLY



### FORSYTH COUNTY 12 MONTH AVERAGE SALES PRICE



### FORSYTH COUNTY INVENTORY BY PRICE POINT















### GWINNETT COUNTY 12 MONTH AVERAGE SALES PRICE



### GWINNETT COUNTY INVENTORY BY PRICE POINT













### HABERSHAM COUNTY 12 MONTH AVERAGE SALES PRICE



### HABERSHAM COUNTY INVENTORY BY PRICE POINT





























### LUMPKIN COUNTY AVERAGE SALES PRICE



### LUMPKIN COUNTY INVENTORY BY PRICE POINT













### PICKENS COUNTY 12 MONTH AVERAGE SALES PRICE



### PICKENS COUNTY INVENTORY BY PRICE POINT













### RABUN COUNTY 12 MONTH AVERAGE SALES PRICE



### RABUN COUNTY INVENTORY BY PRICE POINT













### STEPHENS COUNTY 12 MONTH AVERAGE SALES PRICE



### STEPHENS COUNTY INVENTORY BY PRICE POINT













### WALTON COUNTY 12 MONTH AVERAGE SALES PRICE



### WALTON COUNTY INVENTORY BY PRICE POINT













### WHITE COUNTY 12 MONTH AVERAGE SALES PRICE



### WHITE COUNTY INVENTORY BY PRICE POINT