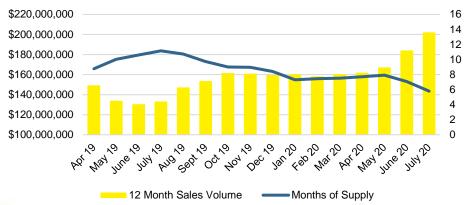

H AVERAGE SALES PRICE



### DAWSON COUNTY INVENTORY BY PRICE POINT



### FORSYTH COUNTY QUICK N'DICATORS 1500 1200



### FORYSTH COUNTY MONTHS OF SUPPLY



### FORSYTH COUNTY SALES BY PRICE POINT



### FORSYTH COUNTY SALES VOLUME VS SUPPLY



### FORSYTH COUNTY 12 MONTH AVERAGE SALES PRICE



### FORSYTH COUNTY INVENTORY BY PRICE POINT















### GWINNETT COUNTY 12 MONTH AVERAGE SALES PRICE



### GWINNETT COUNTY INVENTORY BY PRICE POINT













### HABERSHAM COUNTY 12 MONTH AVERAGE SALES PRICE



### HABERSHAM COUNTY INVENTORY BY PRICE POINT





























### LUMPKIN COUNTY AVERAGE SALES PRICE



### LUMPKIN COUNTY INVENTORY BY PRICE POINT













### PICKENS COUNTY 12 MONTH AVERAGE SALES PRICE



### PICKENS COUNTY INVENTORY BY PRICE POINT













### RABUN COUNTY 12 MONTH AVERAGE SALES PRICE



### RABUN COUNTY INVENTORY BY PRICE POINT













### STEPHENS COUNTY 12 MONTH AVERAGE SALES PRICE



### STEPHENS COUNTY INVENTORY BY PRICE POINT













### WALTON COUNTY 12 MONTH AVERAGE SALES PRICE



### WALTON COUNTY INVENTORY BY PRICE POINT













### WHITE COUNTY 12 MONTH AVERAGE SALES PRICE



### WHITE COUNTY INVENTORY BY PRICE POINT