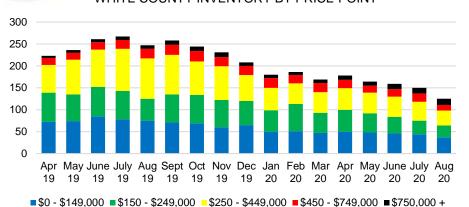

WINNETT COUNTY INVENTORY BY PRICE POINT













### HABERSHAM COUNTY 12 MONTH AVERAGE SALES PRICE



### HABERSHAM COUNTY INVENTORY BY PRICE POINT





























### LUMPKIN COUNTY AVERAGE SALES PRICE



### LUMPKIN COUNTY INVENTORY BY PRICE POINT













### PICKENS COUNTY 12 MONTH AVERAGE SALES PRICE



### PICKENS COUNTY INVENTORY BY PRICE POINT













### RABUN COUNTY 12 MONTH AVERAGE SALES PRICE



### RABUN COUNTY INVENTORY BY PRICE POINT













### STEPHENS COUNTY 12 MONTH AVERAGE SALES PRICE



### STEPHENS COUNTY INVENTORY BY PRICE POINT













### WALTON COUNTY 12 MONTH AVERAGE SALES PRICE



### WALTON COUNTY INVENTORY BY PRICE POINT













### WHITE COUNTY 12 MONTH AVERAGE SALES PRICE



### WHITE COUNTY INVENTORY BY PRICE POINT