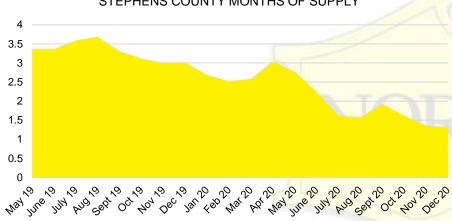

## ■ Last 12 mos Sales BANKS COUNTY MONTHS OF SUPPLY

\$450 -

\$549,999

\$550

\$650 -

\$649,999 \$749,999

Months Supply

\$350 -