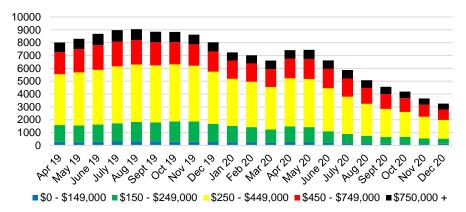

# NORTH GEORGIA DEEP DIVE MARKET DATA





# DEEPER DIVE



#### NORTH GEORGIA SALES BY PRICE POINT



#### NORTH GEORGIA QUICK N'DICATORS



#### NORTH GEORGIA SALES VOLUME VS SUPPLY



#### NORTH GEORGIA INVENTORY BY PRICE POINT



# BANKS COUNTY QUICK N'DICATORS 120 90

\$250 -

\$249.999 \$349.999

Active Listings

30

\$0 -

\$149.999

\$150 -

## ■ Last 12 mos Sales BANKS COUNTY MONTHS OF SUPPLY

\$450 -

\$549,999

\$550

\$650 -

\$649,999 \$749,999

Months Supply

\$350 -

\$449.999



#### BANKS COUNTY SALES BY PRICE POINT



#### BANKS COUNTY SALES VOLUME VS SUPPLY



#### BANKS COUNTY 12 MONTH AVERAGE SALES PRICE



#### BANKS COUNTY INVENTORY BY SALES POINT



32

24

16

8

\$750,000











#### BARROW COUNTY 12 MONTH AVERAGE SALES PRICE



#### BARROW COUNTY INVENTORY BY PRICE POINT













#### CHEROKEE COUNTY 12 MONTH AVERAGE SALES PRICE



### CHEROKEE COUNTY INVENTORY BY PRICE POINT























#### HABERSHAM COUNTY 12 MONTH AVERAGE SALES PRICE















#### HALL COUNTY SA