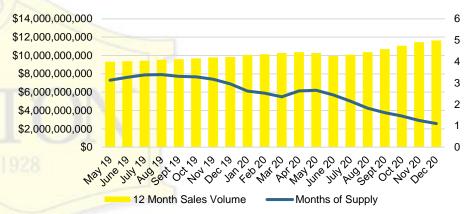

# NORTH GEORGIA DEEP DIVE MARKET DATA





# DEEPER DIVE



#### NORTH GEORGIA SALES BY PRICE POINT



#### NORTH GEORGIA QUICK N'DICATORS



#### NORTH GEORGIA SALES VOLUME VS SUPPLY



#### NORTH GEORGIA INVENTORY BY PRICE POINT



# BANKS COUNTY QUICK N'DICATORS 120 90

\$250 -

\$249.999 \$349.999

Active Listings

30

\$0 -

\$149.999

\$150 -

## ■ Last 12 mos Sales BANKS COUNTY MONTHS OF SUPPLY

\$450 -

\$549,999

\$550

\$650 -

\$649,999 \$749,999

Months Supply

\$350 -

\$449.999



#### BANKS COUNTY SALES BY PRICE POINT



#### BANKS COUNTY SALES VOLUME VS SUPPLY



#### BANKS COUNTY 12 MONTH AVERAGE SALES PRICE



#### BANKS COUNTY INVENTORY BY SALES POINT



32

24

16

8

\$750,000











#### BARROW COUNTY 12 MONTH AVERAGE SALES PRICE



#### BARROW COUNTY INVENTORY BY PRICE POINT













#### CHEROKEE COUNTY 12 MONTH AVERAGE SALES PRICE



### CHEROKEE COUNTY INVENTORY BY PRICE POINT























#### HABERSHAM COUNTY 12 MONTH AVERAGE