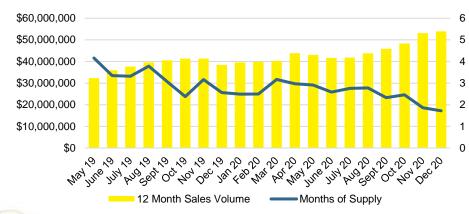

# NORTH GEORGIA DEEP DIVE MARKET DATA





# DEEPER DIVE



#### NORTH GEORGIA SALES BY PRICE POINT



#### NORTH GEORGIA QUICK N'DICATORS



#### NORTH GEORGIA SALES VOLUME VS SUPPLY



#### NORTH GEORGIA INVENTORY BY PRICE POINT



# BANKS COUNTY QUICK N'DICATORS 120 90

\$250 -

\$249.999 \$349.999

Active Listings

30

\$0 -

\$149.999

\$150 -

## ■ Last 12 mos Sales BANKS COUNTY MONTHS OF SUPPLY

\$450 -

\$549,999

\$550

\$650 -

\$649,999 \$749,999

Months Supply

\$350 -

\$449.999



#### BANKS COUNTY SALES BY PRICE POINT



#### BANKS COUNTY SALES VOLUME VS SUPPLY



#### BANKS COUNTY 12 MONTH AVERAGE SALES PRICE



#### BANKS COUNTY INVENTORY BY SALES POINT



32

24

16

8

\$750,000











#### BARROW COUNTY 12 MONTH AVERAGE SALES PRICE



#### BARROW COUNTY INVENTORY BY PRICE POINT













#### CHEROKEE COUNTY 12 MONTH AVERAGE SALES PRICE



### CHEROKEE COUNTY INVENTORY BY PRICE POINT























#### HABERSHAM COUNTY 12 MONTH AVERAGE SALES PRICE















#### HALL COUNTY SALES VOLUME VS SUPPLY



#### HALL COUNTY 12 MONTH AVERAGE SALES PRICE



#### HALL COUNTY INVENTORY BY PRICE POINT











#### LUMPKIN COUNTY SALES VOLUME VS SUPPLY



#### LUMPKIN COUNTY AVERAGE SALES PRICE



## LUMPKIN COUNTY INVENTORY BY PRICE POINT



































12 Month Sales Volume

Months of Supply











WHITE CO