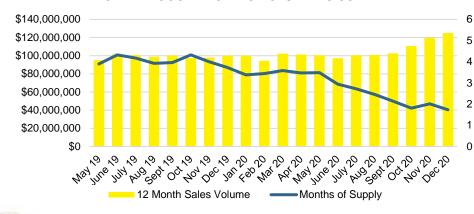

LY

\$450 -

\$549,999

\$550

\$650 -

\$649,999 \$749,999

Months Supply

\$350 -

\$449.999



#### BANKS COUNTY SALES BY PRICE POINT



#### BANKS COUNTY SALES VOLUME VS SUPPLY



#### BANKS COUNTY 12 MONTH AVERAGE SALES PRICE



#### BANKS COUNTY INVENTORY BY SALES POINT



32

24

16

8

\$750,000











#### BARROW COUNTY 12 MONTH AVERAGE SALES PRICE



#### BARROW COUNTY INVENTORY BY PRICE POINT













#### CHEROKEE COUNTY 12 MONTH AVERAGE SALES PRICE



### CHEROKEE COUNTY INVENTORY BY PRICE POINT























#### HABERSHAM COUNTY 12 MONTH AVERAGE SALES PRICE















#### HALL COUNTY SALES VOLUME VS SUPPLY



#### HALL COUNTY 12 MONTH AVERAGE SALES PRICE



#### HALL COUNTY INVENTORY BY PRICE POINT











#### LUMPKIN COUNTY SALES VOLUME VS SUPPLY



#### LUMPKIN COUNTY AVERAGE SALES PRICE



## LUMPKIN COUNTY INVENTORY BY PRICE POINT



































12 Month Sales Volume

Months of Supply











WHITE COUNTY SALES VOLUME VS SUPPLY







WHITE COUNTY SALES BY PRICE POINT



#### WHITE COUNTY INVENTORY BY PRICE POINT