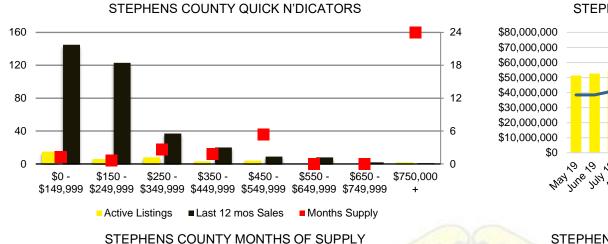

# BANKS COUNTY QUICK N'DICATORS 120 90

\$250 -

\$249.999 \$349.999

Active Listings

30

\$0 -

\$149.999

\$150 -

## ■ Last 12 mos Sales BANKS COUNTY MONTHS OF SUPPLY

\$450 -

\$549,999

\$550

\$650 -

\$649,999 \$749,999

Months Supply

\$350 -

\$449.999