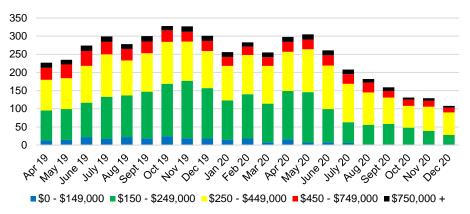

A DEEP DIVE MARKET DATA





# DEEPER DIVE



#### NORTH GEORGIA SALES BY PRICE POINT



#### NORTH GEORGIA QUICK N'DICATORS



#### NORTH GEORGIA SALES VOLUME VS SUPPLY



#### NORTH GEORGIA INVENTORY BY PRICE POINT



# BANKS COUNTY QUICK N'DICATORS 120 90

\$250 -

\$249.999 \$349.999

Active Listings

30

\$0 -

\$149.999

\$150 -

## ■ Last 12 mos Sales BANKS COUNTY MONTHS OF SUPPLY

\$450 -

\$549,999

\$550

\$650 -

\$649,999 \$749,999

Months Supply

\$350 -

\$449.999



#### BANKS COUNTY SALES BY PRICE POINT



#### BANKS COUNTY SALES VOLUME VS SUPPLY



#### BANKS COUNTY 12 MONTH AVERAGE SALES PRICE



#### BANKS COUNTY INVENTORY BY SALES POINT



32

24

16

8

\$750,000











#### BARROW COUNTY 12 MONTH AVERAGE SALES PRICE



#### BARROW COUNTY INVENTORY BY PRICE POINT













#### CHEROKEE COUNTY 12 MONTH AVERAGE SALES PRICE



### CHEROKEE COUNTY INVENTORY BY PRICE POINT























#### HABERSHAM COUNTY 12 MONTH AVERAGE SALES PRICE















#### HALL COUNTY SALES VOLUME VS SUPPLY



#### HALL COUNTY 12 MONTH AVERAGE SALES PRICE



#### HALL COUNTY INVENTORY BY PRICE POINT











#### LUMPKIN COUNTY SALES VOLUME VS SUPPLY



#### LUMPKIN COUNTY AVERAGE SALES PRICE



## LUMPKIN COUNTY INVENTORY BY PRICE POINT



































12 Month Sales Volume

Months of Supply











WHITE COUNTY SALES VOLUME VS SUPPLY







WHITE COUNTY SALES BY PRICE POINT



#### WHITE COUNTY INVENTORY BY PRICE POINT