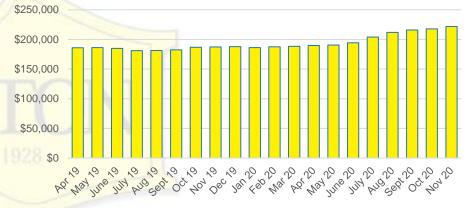

AGE SALES PRICE



#### BANKS COUNTY INVENTORY BY SALES POINT



32

24

16

8

\$750,000











#### BARROW COUNTY 12 MONTH AVERAGE SALES PRICE



#### BARROW COUNTY INVENTORY BY PRICE POINT













#### CHEROKEE COUNTY 12 MONTH AVERAGE SALES PRICE



### CHEROKEE COUNTY INVENTORY BY PRICE POINT























#### HABERSHAM COUNTY 12 MONTH AVERAGE SALES PRICE















#### HALL COUNTY SALES VOLUME VS SUPPLY



#### HALL COUNTY 12 MONTH AVERAGE SALES PRICE



#### HALL COUNTY INVENTORY BY PRICE POINT











#### LUMPKIN COUNTY SALES VOLUME VS SUPPLY



#### LUMPKIN COUNTY AVERAGE SALES PRICE



## LUMPKIN COUNTY INVENTORY BY PRICE POINT



































12 Month Sales Volume

Months of Supply











WHITE COUNTY SALES VOLUME VS SUPPLY







WHITE COUNTY SALES BY PRICE POINT



#### WHITE COUNTY INVENTORY BY PRICE POINT