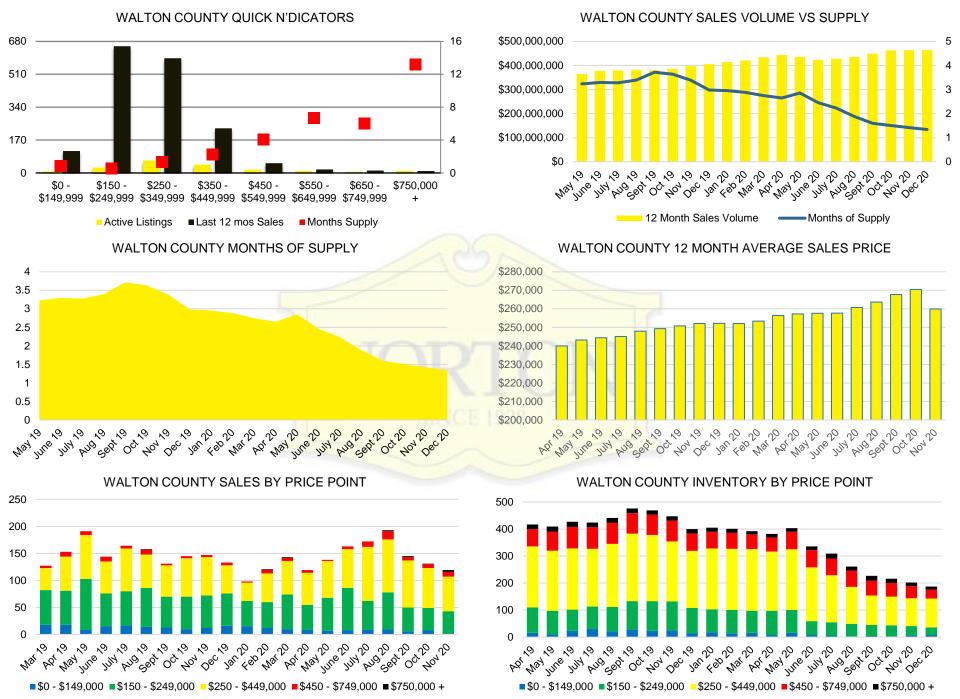

#### BANKS COUNTY SALES BY PRICE POINT

#### BANKS COUNTY SALES VOLUME VS SUPPLY

#### BANKS COUNTY 12 MONTH AVERAGE SALES PRICE

#### BANKS COUNTY INVENTORY BY SALES POINT

32

24

16

8

\$750,000