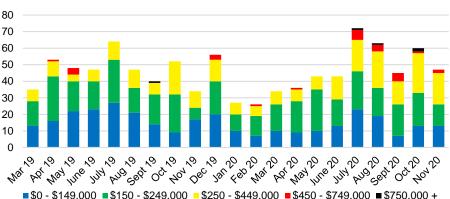

INVENTORY BY SALES POINT



32

24

16

8

\$750,000











#### BARROW COUNTY 12 MONTH AVERAGE SALES PRICE



#### BARROW COUNTY INVENTORY BY PRICE POINT













#### CHEROKEE COUNTY 12 MONTH AVERAGE SALES PRICE



### CHEROKEE COUNTY INVENTORY BY PRICE POINT























#### HABERSHAM COUNTY 12 MONTH AVERAGE SALES PRICE















#### HALL COUNTY SALES VOLUME VS SUPPLY



#### HALL COUNTY 12 MONTH AVERAGE SALES PRICE



#### HALL COUNTY INVENTORY BY PRICE POINT











#### LUMPKIN COUNTY SALES VOLUME VS SUPPLY



#### LUMPKIN COUNTY AVERAGE SALES PRICE



## LUMPKIN COUNTY INVENTORY BY PRICE POINT



































12 Month Sales Volume

Months of Supply











WHITE COUNTY SALES VOLUME VS SUPPLY







WHITE COUNTY SALES BY PRICE POINT



#### WHITE COUNTY INVENTORY BY PRICE POINT