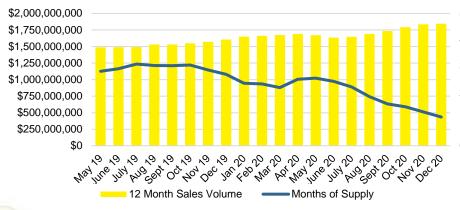

E MARKET DATA





# DEEPER DIVE



#### NORTH GEORGIA SALES BY PRICE POINT



#### NORTH GEORGIA QUICK N'DICATORS



#### NORTH GEORGIA SALES VOLUME VS SUPPLY



#### NORTH GEORGIA INVENTORY BY PRICE POINT



# BANKS COUNTY QUICK N'DICATORS 120 90

\$250 -

\$249.999 \$349.999

Active Listings

30

\$0 -

\$149.999

\$150 -

## ■ Last 12 mos Sales BANKS COUNTY MONTHS OF SUPPLY

\$450 -

\$549,999

\$550

\$650 -

\$649,999 \$749,999

Months Supply

\$350 -

\$449.999



#### BANKS COUNTY SALES BY PRICE POINT



#### BANKS COUNTY SALES VOLUME VS SUPPLY



#### BANKS COUNTY 12 MONTH AVERAGE SALES PRICE



#### BANKS COUNTY INVENTORY BY SALES POINT



32

24

16

8

\$750,000











#### BARROW COUNTY 12 MONTH AVERAGE SALES PRICE



#### BARROW COUNTY INVENTORY BY PRICE POINT













#### CHEROKEE COUNTY 12 MONTH AVERAGE SALES PRICE



### CHEROKEE COUNTY INVENTORY BY PRICE POINT























#### HABERSHAM COUNTY 12 MONTH AVERAGE SALES PRICE















#### HALL COUNTY SALES VOLUME VS SUPPLY



#### HALL COUNTY 12 MONTH AVERAGE SALES PRICE



#### HALL COUNTY INVENTORY BY PRICE POINT











#### LUMPKIN COUNTY SALES VOLUME VS SUPPLY



#### LUMPKIN COUNTY AVERAGE SALES PRICE



## LUMPKIN COUNTY INVENTORY BY PRICE POINT



































12 Month Sales Volume

Months of Supply











WHITE COUNTY SALES VOLUME VS SUPPLY







WHITE COUNTY SALES BY PRICE POINT



#### WHITE COUNTY INVENTORY BY PRICE POINT