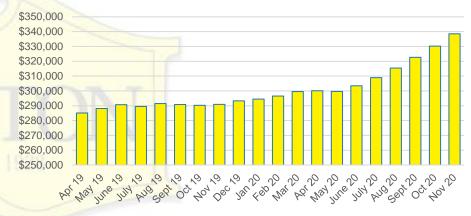

Active Listings

30

\$0 -

\$149.999

\$150 -

## ■ Last 12 mos Sales BANKS COUNTY MONTHS OF SUPPLY

\$450 -

\$549,999

\$550

\$650 -

\$649,999 \$749,999

Months Supply

\$350 -

\$449.999



#### BANKS COUNTY SALES BY PRICE POINT



#### BANKS COUNTY SALES VOLUME VS SUPPLY



#### BANKS COUNTY 12 MONTH AVERAGE SALES PRICE



#### BANKS COUNTY INVENTORY BY SALES POINT



32

24

16

8

\$750,000











#### BARROW COUNTY 12 MONTH AVERAGE SALES PRICE



#### BARROW COUNTY INVENTORY BY PRICE POINT













#### CHEROKEE COUNTY 12 MONTH AVERAGE SALES PRICE



### CHEROKEE COUNTY INVENTORY BY PRICE POINT























#### HABERSHAM COUNTY 12 MONTH AVERAGE SALES PRICE















#### HALL COUNTY SALES VOLUME VS SUPPLY



#### HALL COUNTY 12 MONTH AVERAGE SALES PRICE



#### HALL COUNTY INVENTORY BY PRICE POINT











#### LUMPKIN COUNTY SALES VOLUME VS SUPPLY



#### LUMPKIN COUNTY AVERAGE SALES PRICE



## LUMPKIN COUNTY INVENTORY BY PRICE POINT



































12 Month Sales Volume

Months of Supply











WHITE COUNTY SALES VOLUME VS SUPPLY







WHITE COUNTY SALES BY PRICE POINT



#### WHITE COUNTY INVENTORY BY PRICE POINT