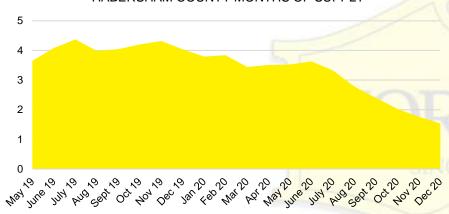

#### NORTH GEORGIA SALES VOLUME VS SUPPLY



#### NORTH GEORGIA INVENTORY BY PRICE POINT



# BANKS COUNTY QUICK N'DICATORS 120 90

\$250 -

\$249.999 \$349.999

Active Listings

30

\$0 -

\$149.999

\$150 -

## ■ Last 12 mos Sales BANKS COUNTY MONTHS OF SUPPLY

\$450 -

\$549,999

\$550

\$650 -

\$649,999 \$749,999

Months Supply

\$350 -

\$449.999



#### BANKS COUNTY SALES BY PRICE POINT



#### BANKS COUNTY SALES VOLUME VS SUPPLY



#### BANKS COUNTY 12 MONTH AVERAGE SALES PRICE



#### BANKS COUNTY INVENTORY BY SALES POINT



32

24

16

8

\$750,000











#### BARROW COUNTY 12 MONTH AVERAGE SALES PRICE



#### BARROW COUNTY INVENTORY BY PRICE POINT













#### CHEROKEE COUNTY 12 MONTH AVERAGE SALES PRICE



### CHEROKEE COUNTY INVENTORY BY PRICE POINT























#### HABERSHAM COUNTY 12 MONTH AVERAGE SALES PRICE















#### HALL COUNTY SALES VOLUME VS SUPPLY



#### HALL COUNTY 12 MONTH AVERAGE SALES PRICE



#### HALL COUNTY INVENTORY BY PRICE POINT











#### LUMPKIN COUNTY SALES VOLUME VS SUPPLY



#### LUMPKIN COUNTY AVERAGE SALES PRICE



## LUMPKIN COUNTY INVENTORY BY PRICE POINT



































12 Month Sales Volume

Months of Supply











WHITE COUNTY SALES VOLUME VS SUPPLY







WHITE COUNTY SALES BY PRICE POINT



#### WHITE COUNTY INVENTORY BY PRICE POINT