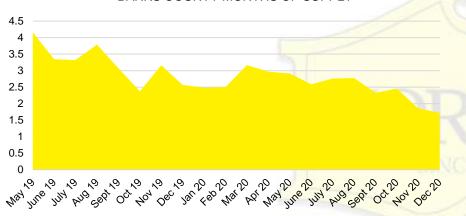

# NORTH GEORGIA DEEP DIVE MARKET DATA





# DEEPER DIVE



#### NORTH GEORGIA SALES BY PRICE POINT



#### NORTH GEORGIA QUICK N'DICATORS



#### NORTH GEORGIA SALES VOLUME VS SUPPLY



#### NORTH GEORGIA INVENTORY BY PRICE POINT



# BANKS COUNTY QUICK N'DICATORS 120 90

\$250 -

\$249.999 \$349.999

Active Listings

30

\$0 -

\$149.999

\$150 -

## ■ Last 12 mos Sales BANKS COUNTY MONTHS OF SUPPLY

\$450 -

\$549,999

\$550

\$650 -

\$649,999 \$749,999

Months Supply

\$350 -

\$449.999



#### BANKS COUNTY SALES BY PRICE POINT



#### BANKS COUNTY SALES VOLUME VS SUPPLY



#### BANKS COUNTY 12 MONTH AVERAGE SALES PRICE



#### BANKS COUNTY INVENTORY BY SALES POINT



32

24

16

8

\$750,000











#### BARROW COUNTY 12 MONTH AVERAGE SALES PRICE



#### BARROW COUNTY INVENTORY BY PRICE POINT













#### CHEROKEE COUNTY 12 MONTH AVERAGE SALES PRICE



### CHEROKEE COUNTY INVENTORY BY PRICE POINT























#### HABERSHAM COUNTY 12 MONTH AVERAGE SALES PRICE















#### HALL COUNTY SALES VOLUME VS SUPPLY



#### HALL COUNTY 12 MONTH AVERAGE SALES PRICE



#### HALL COUNTY INVENTORY BY PRICE POINT











#### LUMPKIN COUNTY SALES VOLUME VS SUPPLY



#### LUMPKIN COUNTY AVERAGE SALES PRICE



## LUMPKIN COUNTY INVENTORY BY PRICE POINT