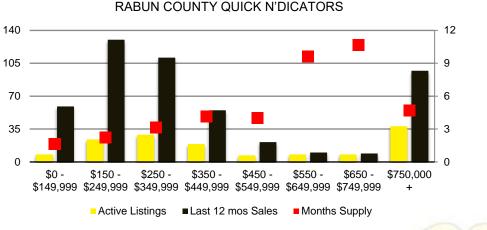

# BANKS COUNTY QUICK N'DICATORS 120 90

\$250 -

\$249.999 \$349.999

Active Listings

30

\$0 -

\$149.999

\$150 -

## ■ Last 12 mos Sales BANKS COUNTY MONTHS OF SUPPLY

\$450 -

\$549,999

\$550

\$650 -

\$649,999 \$749,999

Months Supply

\$350 -

\$449.999