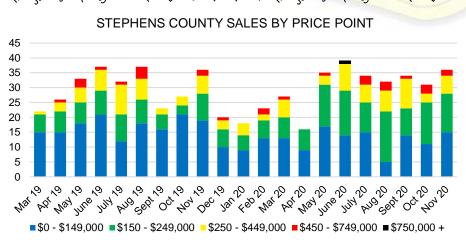

ES BY PRICE POINT



#### BANKS COUNTY SALES VOLUME VS SUPPLY



#### BANKS COUNTY 12 MONTH AVERAGE SALES PRICE



#### BANKS COUNTY INVENTORY BY SALES POINT



32

24

16

8

\$750,000











#### BARROW COUNTY 12 MONTH AVERAGE SALES PRICE



#### BARROW COUNTY INVENTORY BY PRICE POINT













#### CHEROKEE COUNTY 12 MONTH AVERAGE SALES PRICE



### CHEROKEE COUNTY INVENTORY BY PRICE POINT























#### HABERSHAM COUNTY 12 MONTH AVERAGE SALES PRICE















#### HALL COUNTY SALES VOLUME VS SUPPLY



#### HALL COUNTY 12 MONTH AVERAGE SALES PRICE



#### HALL COUNTY INVENTORY BY PRICE POINT











#### LUMPKIN COUNTY SALES VOLUME VS SUPPLY



#### LUMPKIN COUNTY AVERAGE SALES PRICE



## LUMPKIN COUNTY INVENTORY BY PRICE POINT



































12 Month Sales Volume

Months of Supply











WHITE COUNTY SALES VOLUME VS SUPPLY







WHITE COUNTY SALES BY PRICE POINT



#### WHITE COUNTY INVENTORY BY PRICE POINT