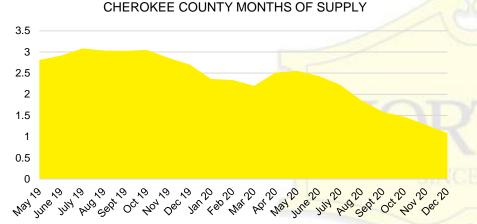

EP DIVE MARKET DATA





# DEEPER DIVE



#### NORTH GEORGIA SALES BY PRICE POINT



#### NORTH GEORGIA QUICK N'DICATORS



#### NORTH GEORGIA SALES VOLUME VS SUPPLY



#### NORTH GEORGIA INVENTORY BY PRICE POINT



# BANKS COUNTY QUICK N'DICATORS 120 90

\$250 -

\$249.999 \$349.999

Active Listings

30

\$0 -

\$149.999

\$150 -

## ■ Last 12 mos Sales BANKS COUNTY MONTHS OF SUPPLY

\$450 -

\$549,999

\$550

\$650 -

\$649,999 \$749,999

Months Supply

\$350 -

\$449.999



#### BANKS COUNTY SALES BY PRICE POINT



#### BANKS COUNTY SALES VOLUME VS SUPPLY



#### BANKS COUNTY 12 MONTH AVERAGE SALES PRICE



#### BANKS COUNTY INVENTORY BY SALES POINT



32

24

16

8

\$750,000











#### BARROW COUNTY 12 MONTH AVERAGE SALES PRICE



#### BARROW COUNTY INVENTORY BY PRICE POINT













#### CHEROKEE COUNTY 12 MONTH AVERAGE SALES PRICE



### CHEROKEE COUNTY INVENTORY BY PRICE POINT























#### HABERSHAM COUNTY 12 MONTH AVERAGE SALES PRICE















#### HALL COUNTY SALES VOLUME VS SUPPLY



#### HALL COUNTY 12 MONTH AVERAGE SALES PRICE



#### HALL COUNTY INVENTORY BY PRICE POINT











#### LUMPKIN COUNTY SALES VOLUME VS SUPPLY



#### LUMPKIN COUNTY AVERAGE SALES PRICE



## LUMPKIN COUNTY INVENTORY BY PRICE POINT



































12 Month Sales Volume

Months of Supply











WHITE COUNTY SALES VOLUME VS SUPPLY







WHITE COUNTY SALES BY PRICE POINT



#### WHITE COUNTY INVENTORY BY PRICE POINT