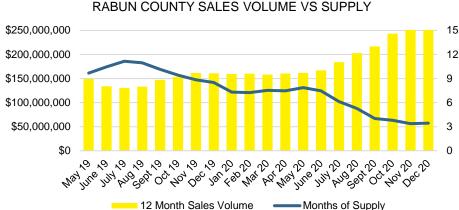

COUNTY SALES BY PRICE POINT



#### BANKS COUNTY SALES VOLUME VS SUPPLY



#### BANKS COUNTY 12 MONTH AVERAGE SALES PRICE



#### BANKS COUNTY INVENTORY BY SALES POINT



32

24

16

8

\$750,000











#### BARROW COUNTY 12 MONTH AVERAGE SALES PRICE



#### BARROW COUNTY INVENTORY BY PRICE POINT













#### CHEROKEE COUNTY 12 MONTH AVERAGE SALES PRICE



### CHEROKEE COUNTY INVENTORY BY PRICE POINT























#### HABERSHAM COUNTY 12 MONTH AVERAGE SALES PRICE















#### HALL COUNTY SALES VOLUME VS SUPPLY



#### HALL COUNTY 12 MONTH AVERAGE SALES PRICE



#### HALL COUNTY INVENTORY BY PRICE POINT











#### LUMPKIN COUNTY SALES VOLUME VS SUPPLY



#### LUMPKIN COUNTY AVERAGE SALES PRICE



## LUMPKIN COUNTY INVENTORY BY PRICE POINT



































12 Month Sales Volume

Months of Supply











WHITE COUNTY SALES VOLUME VS SUPPLY







WHITE COUNTY SALES BY PRICE POINT



#### WHITE COUNTY INVENTORY BY PRICE POINT