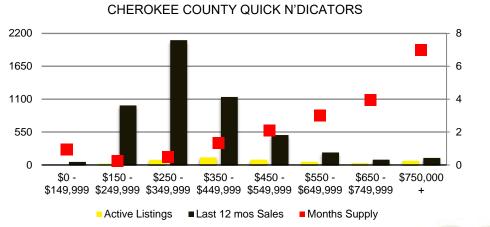

DEEP DIVE MARKET DATA





# DEEPER DIVE



#### NORTH GEORGIA SALES BY PRICE POINT



#### NORTH GEORGIA QUICK N'DICATORS



#### NORTH GEORGIA SALES VOLUME VS SUPPLY



#### NORTH GEORGIA INVENTORY BY PRICE POINT



# BANKS COUNTY QUICK N'DICATORS 120 90

\$250 -

\$249.999 \$349.999

Active Listings

30

\$0 -

\$149.999

\$150 -

## ■ Last 12 mos Sales BANKS COUNTY MONTHS OF SUPPLY

\$450 -

\$549,999

\$550

\$650 -

\$649,999 \$749,999

Months Supply

\$350 -

\$449.999



#### BANKS COUNTY SALES BY PRICE POINT



#### BANKS COUNTY SALES VOLUME VS SUPPLY



#### BANKS COUNTY 12 MONTH AVERAGE SALES PRICE



#### BANKS COUNTY INVENTORY BY SALES POINT



32

24

16

8

\$750,000











#### BARROW COUNTY 12 MONTH AVERAGE SALES PRICE



#### BARROW COUNTY INVENTORY BY PRICE POINT













#### CHEROKEE COUNTY 12 MONTH AVERAGE SALES PRICE



### CHEROKEE COUNTY INVENTORY BY PRICE POINT























#### HABERSHAM COUNTY 12 MONTH AVERAGE SALES PRICE















#### HALL COUNTY SALES VOLUME VS SUPPLY



#### HALL COUNTY 12 MONTH AVERAGE SALES PRICE



#### HALL COUNTY INVENTORY BY PRICE POINT











#### LUMPKIN COUNTY SALES VOLUME VS SUPPLY



#### LUMPKIN COUNTY AVERAGE SALES PRICE



## LUMPKIN COUNTY INVENTORY BY PRICE POINT



































12 Month Sales Volume

Months of Supply











WHITE COUNTY SALES VOLUME VS SUPPLY







WHITE COUNTY SALES BY PRICE POINT



#### WHITE COUNTY INVENTORY BY PRICE POINT