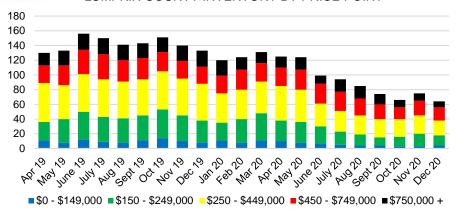

9.999



#### BANKS COUNTY SALES BY PRICE POINT



#### BANKS COUNTY SALES VOLUME VS SUPPLY



#### BANKS COUNTY 12 MONTH AVERAGE SALES PRICE



#### BANKS COUNTY INVENTORY BY SALES POINT



32

24

16

8

\$750,000











#### BARROW COUNTY 12 MONTH AVERAGE SALES PRICE



#### BARROW COUNTY INVENTORY BY PRICE POINT













#### CHEROKEE COUNTY 12 MONTH AVERAGE SALES PRICE



### CHEROKEE COUNTY INVENTORY BY PRICE POINT























#### HABERSHAM COUNTY 12 MONTH AVERAGE SALES PRICE















#### HALL COUNTY SALES VOLUME VS SUPPLY



#### HALL COUNTY 12 MONTH AVERAGE SALES PRICE



#### HALL COUNTY INVENTORY BY PRICE POINT











#### LUMPKIN COUNTY SALES VOLUME VS SUPPLY



#### LUMPKIN COUNTY AVERAGE SALES PRICE



## LUMPKIN COUNTY INVENTORY BY PRICE POINT



































12 Month Sales Volume

Months of Supply











WHITE COUNTY SALES VOLUME VS SUPPLY







WHITE COUNTY SALES BY PRICE POINT



#### WHITE COUNTY INVENTORY BY PRICE POINT