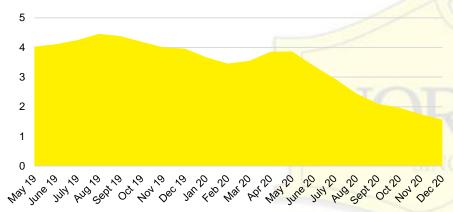

ENTORY BY PRICE POINT



# BANKS COUNTY QUICK N'DICATORS 120 90

\$250 -

\$249.999 \$349.999

Active Listings

30

\$0 -

\$149.999

\$150 -

## ■ Last 12 mos Sales BANKS COUNTY MONTHS OF SUPPLY

\$450 -

\$549,999

\$550

\$650 -

\$649,999 \$749,999

Months Supply

\$350 -

\$449.999



#### BANKS COUNTY SALES BY PRICE POINT



#### BANKS COUNTY SALES VOLUME VS SUPPLY



#### BANKS COUNTY 12 MONTH AVERAGE SALES PRICE



#### BANKS COUNTY INVENTORY BY SALES POINT



32

24

16

8

\$750,000











#### BARROW COUNTY 12 MONTH AVERAGE SALES PRICE



#### BARROW COUNTY INVENTORY BY PRICE POINT













#### CHEROKEE COUNTY 12 MONTH AVERAGE SALES PRICE



### CHEROKEE COUNTY INVENTORY BY PRICE POINT























#### HABERSHAM COUNTY 12 MONTH AVERAGE SALES PRICE















#### HALL COUNTY SALES VOLUME VS SUPPLY



#### HALL COUNTY 12 MONTH AVERAGE SALES PRICE



#### HALL COUNTY INVENTORY BY PRICE POINT











#### LUMPKIN COUNTY SALES VOLUME VS SUPPLY



#### LUMPKIN COUNTY AVERAGE SALES PRICE



## LUMPKIN COUNTY INVENTORY BY PRICE POINT



































12 Month Sales Volume

Months of Supply











WHITE COUNTY SALES VOLUME VS SUPPLY







WHITE COUNTY SALES BY PRICE POINT



#### WHITE COUNTY INVENTORY BY PRICE POINT