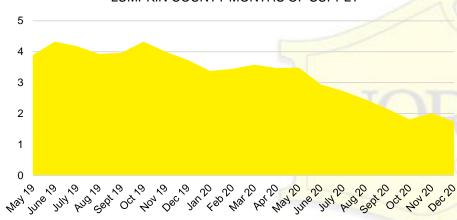

## LUMPKIN COUNTY INVENTORY BY PRICE POINT

12 Month Sales Volume

Months of Supply

WHITE COUNTY SALES VOLUME VS SUPPLY

WHITE COUNTY SALES BY PRICE POINT