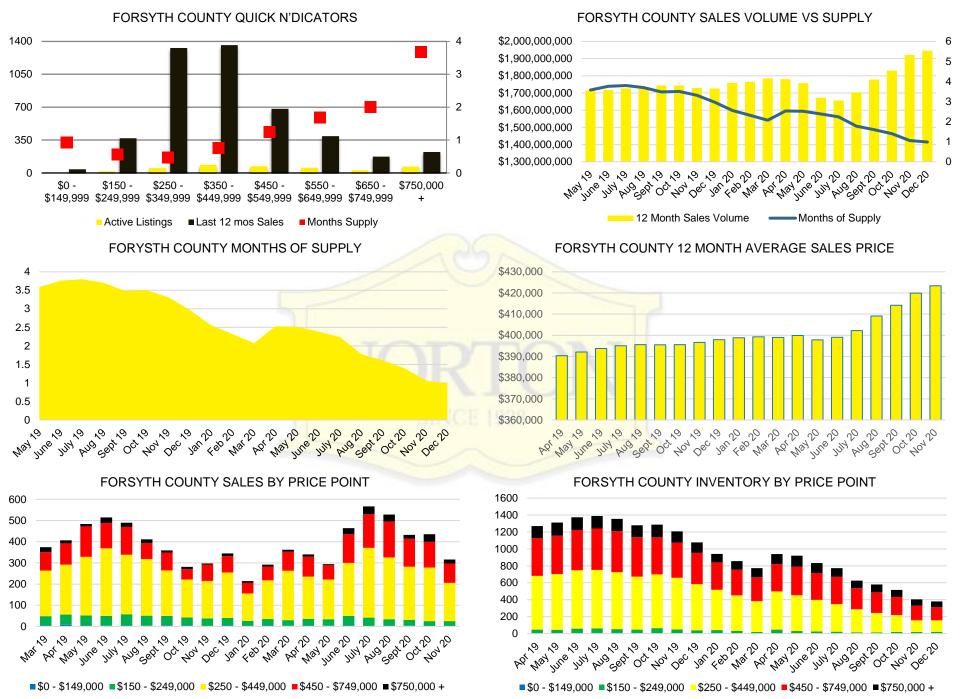

#### NORTH GEORGIA QUICK N'DICATORS

#### NORTH GEORGIA SALES VOLUME VS SUPPLY

#### HALL COUNTY 12 MONTH AVERAGE SALES PRICE