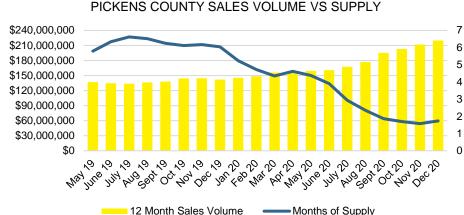

#### BANKS COUNTY SALES BY PRICE POINT



#### BANKS COUNTY SALES VOLUME VS SUPPLY



#### BANKS COUNTY 12 MONTH AVERAGE SALES PRICE



#### BANKS COUNTY INVENTORY BY SALES POINT



32

24

16

8

\$750,000











#### BARROW COUNTY 12 MONTH AVERAGE SALES PRICE



#### BARROW COUNTY INVENTORY BY PRICE POINT













#### CHEROKEE COUNTY 12 MONTH AVERAGE SALES PRICE



### CHEROKEE COUNTY INVENTORY BY PRICE POINT























#### HABERSHAM COUNTY 12 MONTH AVERAGE SALES PRICE















#### HALL COUNTY SALES VOLUME VS SUPPLY



#### HALL COUNTY 12 MONTH AVERAGE SALES PRICE



#### HALL COUNTY INVENTORY BY PRICE POINT











#### LUMPKIN COUNTY SALES VOLUME VS SUPPLY



#### LUMPKIN COUNTY AVERAGE SALES PRICE



## LUMPKIN COUNTY INVENTORY BY PRICE POINT



































12 Month Sales Volume

Months of Supply











WHITE COUNTY SALES VOLUME VS SUPPLY







WHITE COUNTY SALES BY PRICE POINT



#### WHITE COUNTY INVENTORY BY PRICE POINT