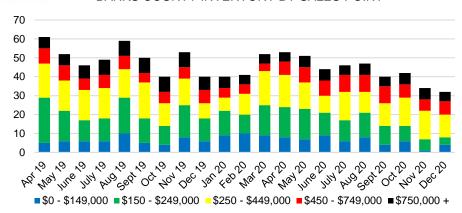

# NORTH GEORGIA DEEP DIVE MARKET DATA





# DEEPER DIVE



#### NORTH GEORGIA SALES BY PRICE POINT



#### NORTH GEORGIA QUICK N'DICATORS



#### NORTH GEORGIA SALES VOLUME VS SUPPLY



#### NORTH GEORGIA INVENTORY BY PRICE POINT



# BANKS COUNTY QUICK N'DICATORS 120 90

\$250 -

\$249.999 \$349.999

Active Listings

30

\$0 -

\$149.999

\$150 -

## ■ Last 12 mos Sales BANKS COUNTY MONTHS OF SUPPLY

\$450 -

\$549,999

\$550

\$650 -

\$649,999 \$749,999

Months Supply

\$350 -

\$449.999



#### BANKS COUNTY SALES BY PRICE POINT



#### BANKS COUNTY SALES VOLUME VS SUPPLY



#### BANKS COUNTY 12 MONTH AVERAGE SALES PRICE



#### BANKS COUNTY INVENTORY BY SALES POINT



32

24

16

8

\$750,000











#### BARROW COUNTY 12 MONTH AVERAGE SALES PRICE



#### BARROW COUNTY INVENTORY BY PRICE POINT













#### CHEROKEE COUNTY 12 MONTH AVERAGE SALES PRICE



### CHEROKEE COUNTY INVENTORY BY PRICE POINT























#### HABERSHAM COUNTY 12 MONTH AVERAGE SALES PRICE















#### HALL COUNTY SALES VOLUME VS SUPPLY



#### HALL COUNTY 12 MONTH AVERAGE SALES PRICE



#### HALL COUNTY INVENTORY BY PRICE POINT











#### LUMPKIN COUNTY SALES VOLUME VS SUPPLY



#### LUMPKIN COUNTY AVERAGE SALES PRICE



## LUMPKIN COUNTY INVENTORY BY PRICE POINT



































12 Month Sales Volume

Months of Supply











WHITE COUNTY SALES VOLUME VS SUPPLY







WHITE COUNTY SALES BY PRICE POINT



#### WHITE COUNTY INVENT