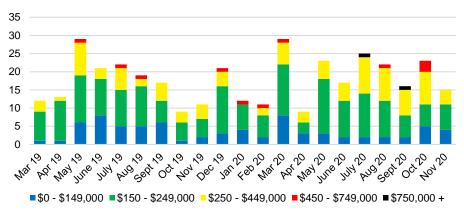

# NORTH GEORGIA DEEP DIVE MARKET DATA





# DEEPER DIVE



#### NORTH GEORGIA SALES BY PRICE POINT



#### NORTH GEORGIA QUICK N'DICATORS



#### NORTH GEORGIA SALES VOLUME VS SUPPLY



#### NORTH GEORGIA INVENTORY BY PRICE POINT



# BANKS COUNTY QUICK N'DICATORS 120 90

\$250 -

\$249.999 \$349.999

Active Listings

30

\$0 -

\$149.999

\$150 -

## ■ Last 12 mos Sales BANKS COUNTY MONTHS OF SUPPLY

\$450 -

\$549,999

\$550

\$650 -

\$649,999 \$749,999

Months Supply

\$350 -

\$449.999



#### BANKS COUNTY SALES BY PRICE POINT



#### BANKS COUNTY SALES VOLUME VS SUPPLY



#### BANKS COUNTY 12 MONTH AVERAGE SALES PRICE



#### BANKS COUNTY INVENTORY BY SALES POINT



32

24

16

8

\$750,000











#### BARROW COUNTY 12 MONTH AVERAGE SALES PRICE



#### BARROW COUNTY INVENTORY BY PRICE POINT













#### CHEROKEE COUNTY 12 MONTH AVERAGE SALES PRICE



### CHEROKEE COUNTY INVENTORY BY PRICE POINT























#### HABERSHAM COUNTY 12 MONTH AVERAGE SALES PRICE















#### HALL COUNTY SALES VOLUME VS SUPPLY



#### HALL COUNTY 12 MONTH AVERAGE SALES PRICE



#### HALL COUNTY INVENTORY BY PRICE POINT











#### LUMPKIN COUNTY SALES VOLUME VS SUPPLY



#### LUMPKIN COUNTY AVERAGE SALES PRICE



## LUMPKIN COUNTY INVENTORY BY PRICE POINT



































12 Month Sales