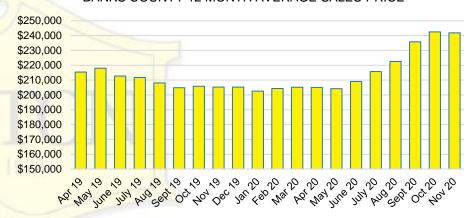

# NORTH GEORGIA DEEP DIVE MARKET DATA





# DEEPER DIVE



#### NORTH GEORGIA SALES BY PRICE POINT



#### NORTH GEORGIA QUICK N'DICATORS



#### NORTH GEORGIA SALES VOLUME VS SUPPLY



#### NORTH GEORGIA INVENTORY BY PRICE POINT



# BANKS COUNTY QUICK N'DICATORS 120 90

\$250 -

\$249.999 \$349.999

Active Listings

30

\$0 -

\$149.999

\$150 -

## ■ Last 12 mos Sales BANKS COUNTY MONTHS OF SUPPLY

\$450 -

\$549,999

\$550

\$650 -

\$649,999 \$749,999

Months Supply

\$350 -

\$449.999



#### BANKS COUNTY SALES BY PRICE POINT



#### BANKS COUNTY SALES VOLUME VS SUPPLY



#### BANKS COUNTY 12 MONTH AVERAGE SALES PRICE



#### BANKS COUNTY INVENTORY BY SALES POINT



32

24

16

8

\$750,000











#### BARROW COUNTY 12 MONTH AVERAGE SALES PRICE



#### BARROW COUNTY INVENTORY BY PRICE POINT













#### CHEROKEE COUNTY 12 MONTH AVERAGE SALES PRICE



### CHEROKEE COUNTY INVENTORY BY PRICE POINT























#### HABERSHAM COUNTY 12 MONTH AVERAGE SALES PRICE















#### HALL COUNTY SALES VOLUME VS SUPPLY



#### HALL COUNTY 12 MONTH AVERAGE SALES PRICE



#### HALL COUNTY INVENTORY BY PRICE POINT











#### LUMPKIN COUNTY SALES VOLUME VS SUPPLY



#### LUMPKIN COUNTY AVERAGE SALES PRICE



## LUMPKIN COUNTY INVENTORY BY PRICE POINT



































12 Month Sales Volume

Months of Supply











WHITE COUNTY SALES VOLUME VS SUPPLY







WHITE COUNTY SA