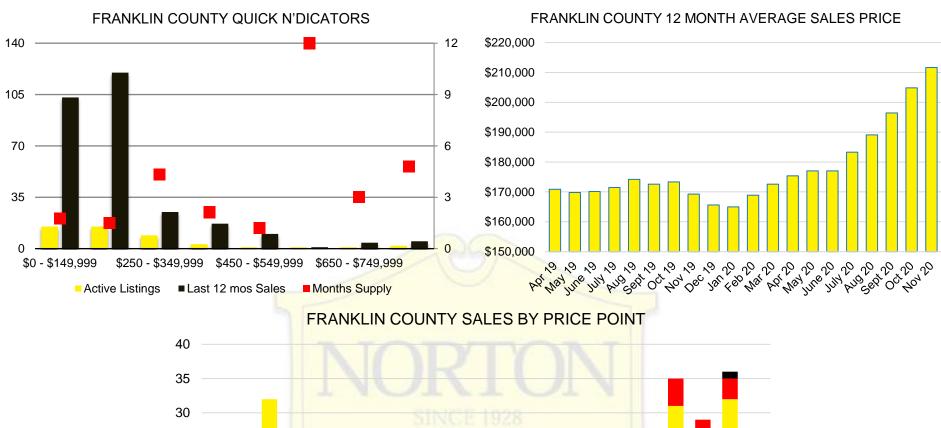

ICATORS



#### NORTH GEORGIA SALES VOLUME VS SUPPLY



#### NORTH GEORGIA INVENTORY BY PRICE POINT



# BANKS COUNTY QUICK N'DICATORS 120 90

\$250 -

\$249.999 \$349.999

Active Listings

30

\$0 -

\$149.999

\$150 -

## ■ Last 12 mos Sales BANKS COUNTY MONTHS OF SUPPLY

\$450 -

\$549,999

\$550

\$650 -

\$649,999 \$749,999

Months Supply

\$350 -

\$449.999



#### BANKS COUNTY SALES BY PRICE POINT



#### BANKS COUNTY SALES VOLUME VS SUPPLY



#### BANKS COUNTY 12 MONTH AVERAGE SALES PRICE



#### BANKS COUNTY INVENTORY BY SALES POINT



32

24

16

8

\$750,000











#### BARROW COUNTY 12 MONTH AVERAGE SALES PRICE



#### BARROW COUNTY INVENTORY BY PRICE POINT













#### CHEROKEE COUNTY 12 MONTH AVERAGE SALES PRICE



### CHEROKEE COUNTY INVENTORY BY PRICE POINT























#### HABERSHAM COUNTY 12 MONTH AVERAGE SALES PRICE















#### HALL COUNTY SALES VOLUME VS SUPPLY



#### HALL COUNTY 12 MONTH AVERAGE SALES PRICE



#### HALL COUNTY INVENTORY BY PRICE POINT











#### LUMPKIN COUNTY SALES VOLUME VS SUPPLY



#### LUMPKIN COUNTY AVERAGE SALES PRICE



## LUMPKIN COUNTY INVENTORY BY PRICE POINT



































12 Month Sales Volume

Months of Supply











WHITE COUNTY SALES VOLUME VS SUPPLY







WHITE COUNTY SALES BY PRICE POINT



#### WHITE COUNTY INVENTORY BY PRICE POINT