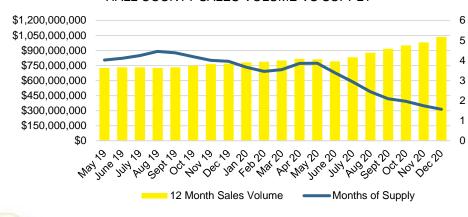

N'DICATORS 120 90

\$250 -

\$249.999 \$349.999

Active Listings

30

\$0 -

\$149.999

\$150 -

## ■ Last 12 mos Sales BANKS COUNTY MONTHS OF SUPPLY

\$450 -

\$549,999

\$550

\$650 -

\$649,999 \$749,999

Months Supply

\$350 -

\$449.999



#### BANKS COUNTY SALES BY PRICE POINT



#### BANKS COUNTY SALES VOLUME VS SUPPLY



#### BANKS COUNTY 12 MONTH AVERAGE SALES PRICE



#### BANKS COUNTY INVENTORY BY SALES POINT



32

24

16

8

\$750,000











#### BARROW COUNTY 12 MONTH AVERAGE SALES PRICE



#### BARROW COUNTY INVENTORY BY PRICE POINT













#### CHEROKEE COUNTY 12 MONTH AVERAGE SALES PRICE



### CHEROKEE COUNTY INVENTORY BY PRICE POINT























#### HABERSHAM COUNTY 12 MONTH AVERAGE SALES PRICE















#### HALL COUNTY SALES VOLUME VS SUPPLY



#### HALL COUNTY 12 MONTH AVERAGE SALES PRICE



#### HALL COUNTY INVENTORY BY PRICE POINT











#### LUMPKIN COUNTY SALES VOLUME VS SUPPLY



#### LUMPKIN COUNTY AVERAGE SALES PRICE



## LUMPKIN COUNTY INVENTORY BY PRICE POINT



































12 Month Sales Volume

Months of Supply











WHITE COUNTY SALES VOLUME VS SUPPLY







WHITE COUNTY SALES BY PRICE POINT



#### WHITE COUNTY INVENTORY BY PRICE POINT