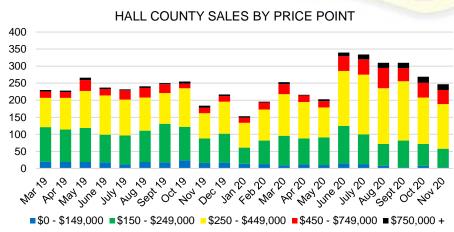

TORY BY PRICE POINT



# BANKS COUNTY QUICK N'DICATORS 120 90

\$250 -

\$249.999 \$349.999

Active Listings

30

\$0 -

\$149.999

\$150 -

## ■ Last 12 mos Sales BANKS COUNTY MONTHS OF SUPPLY

\$450 -

\$549,999

\$550

\$650 -

\$649,999 \$749,999

Months Supply

\$350 -

\$449.999



#### BANKS COUNTY SALES BY PRICE POINT



#### BANKS COUNTY SALES VOLUME VS SUPPLY



#### BANKS COUNTY 12 MONTH AVERAGE SALES PRICE



#### BANKS COUNTY INVENTORY BY SALES POINT



32

24

16

8

\$750,000











#### BARROW COUNTY 12 MONTH AVERAGE SALES PRICE



#### BARROW COUNTY INVENTORY BY PRICE POINT













#### CHEROKEE COUNTY 12 MONTH AVERAGE SALES PRICE



### CHEROKEE COUNTY INVENTORY BY PRICE POINT























#### HABERSHAM COUNTY 12 MONTH AVERAGE SALES PRICE















#### HALL COUNTY SALES VOLUME VS SUPPLY



#### HALL COUNTY 12 MONTH AVERAGE SALES PRICE



#### HALL COUNTY INVENTORY BY PRICE POINT











#### LUMPKIN COUNTY SALES VOLUME VS SUPPLY



#### LUMPKIN COUNTY AVERAGE SALES PRICE



## LUMPKIN COUNTY INVENTORY BY PRICE POINT



































12 Month Sales Volume

Months of Supply











WHITE COUNTY SALES VOLUME VS SUPPLY







WHITE COUNTY SALES BY PRICE POINT



#### WHITE COUNTY INVENTORY BY PRICE POINT