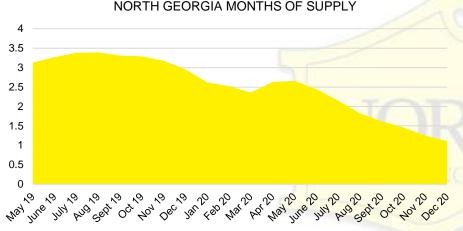

# NORTH GEORGIA DEEP DIVE MARKET DATA





# DEEPER DIVE



#### NORTH GEORGIA SALES BY PRICE POINT



#### NORTH GEORGIA QUICK N'DICATORS



#### NORTH GEORGIA SALES VOLUME VS SUPPLY



#### NORTH GEORGIA INVENTORY BY PRICE POINT



# BANKS COUNTY QUICK N'DICATORS 120 90

\$250 -

\$249.999 \$349.999

Active Listings

30

\$0 -

\$149.999

\$150 -

## ■ Last 12 mos Sales BANKS COUNTY MONTHS OF SUPPLY

\$450 -

\$549,999

\$550

\$650 -

\$649,999 \$749,999

Months Supply

\$350 -

\$449.999



#### BANKS COUNTY SALES BY PRICE POINT



#### BANKS COUNTY SALES VOLUME VS SUPPLY



#### BANKS COUNTY 12 MONTH AVERAGE SALES PRICE



#### BANKS COUNTY INVENTORY BY SALES POINT



32

24

16

8

\$750,000











#### BARROW COUNTY 12 MONTH AVERAGE SALES PRICE



#### BARROW COUNTY INVENTORY BY PRICE POINT













#### CHEROKEE COUNTY 12 MONTH AV