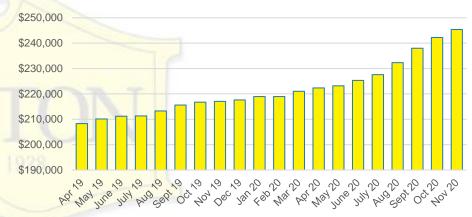

# NORTH GEORGIA DEEP DIVE MARKET DATA





# DEEPER DIVE



#### NORTH GEORGIA SALES BY PRICE POINT



#### NORTH GEORGIA QUICK N'DICATORS



#### NORTH GEORGIA SALES VOLUME VS SUPPLY



#### NORTH GEORGIA INVENTORY BY PRICE POINT



# BANKS COUNTY QUICK N'DICATORS 120 90

\$250 -

\$249.999 \$349.999

Active Listings

30

\$0 -

\$149.999

\$150 -

## ■ Last 12 mos Sales BANKS COUNTY MONTHS OF SUPPLY

\$450 -

\$549,999

\$550

\$650 -

\$649,999 \$749,999

Months Supply

\$350 -

\$449.999



#### BANKS COUNTY SALES BY PRICE POINT



#### BANKS COUNTY SALES VOLUME VS SUPPLY



#### BANKS COUNTY 12 MONTH AVERAGE SALES PRICE



#### BANKS COUNTY INVENTORY BY SALES POINT



32

24

16

8

\$750,000











#### BARROW COUNTY 12 MONTH AVERAGE SALES PRICE



#### BARROW COUNTY INVENTORY BY PRICE POINT













#### CHEROKEE COUNTY 12 MONTH AVERAGE SALES PRICE



### CHEROKEE COUNTY INVENTORY BY PRICE POINT























#### HABERSHAM COUNTY 12 MONTH AVERAGE SALES PRICE















#### HALL COUNTY SALES VOLUME VS SUPPLY



#### HALL COUNTY 12 MONTH AVERAGE SALES PRICE



#### HALL COUNTY INVENTORY BY PRICE POINT











#### LUMPKIN COUNTY SALES VOLUME VS SUPPLY



#### LUMPKIN COUNTY AVERAGE SALES PRICE



## LUMPKIN COUNTY INVENTORY BY PRICE POINT



































12 Month Sales Volume

Months of Supply











WHITE COUNTY SALES VOLUME VS SUPPLY







WHITE COUNTY SALES BY PRICE POINT



#### WHITE COUNTY INVENTORY BY PRICE POINT