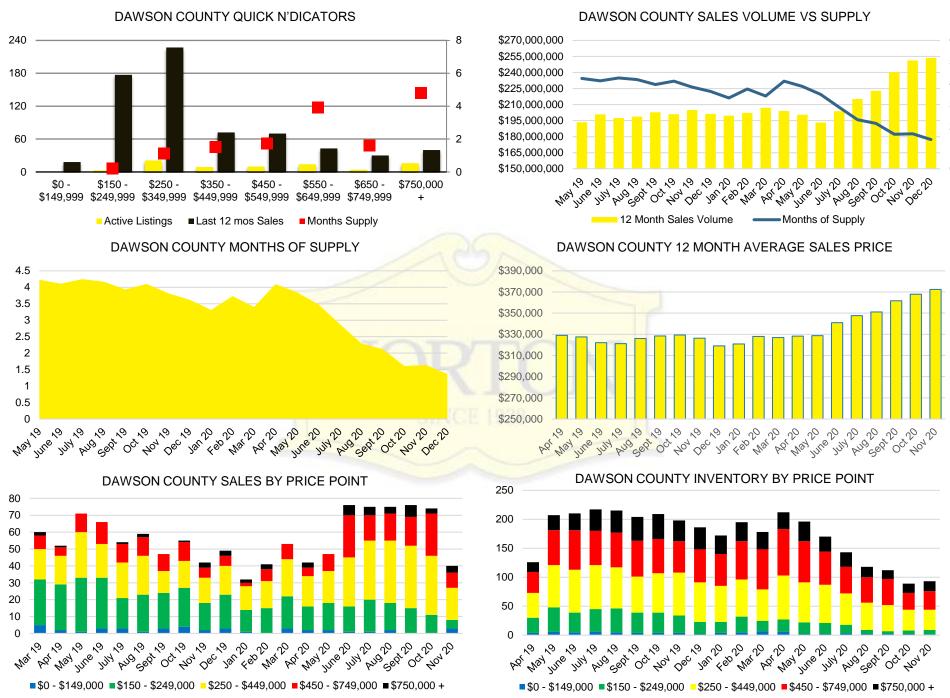

#### NORTH GEORGIA QUICK N'DICATORS

#### NORTH GEORGIA SALES VOLUME VS SUPPLY

#### BANKS COUNTY 12 MONTH AVERAGE SALES PRICE