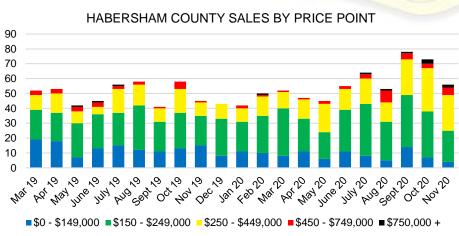

#### NORTH GEORGIA SALES VOLUME VS SUPPLY



#### NORTH GEORGIA INVENTORY BY PRICE POINT



# BANKS COUNTY QUICK N'DICATORS 120 90

\$250 -

\$249.999 \$349.999

Active Listings

30

\$0 -

\$149.999

\$150 -

## ■ Last 12 mos Sales BANKS COUNTY MONTHS OF SUPPLY

\$450 -

\$549,999

\$550

\$650 -

\$649,999 \$749,999

Months Supply

\$350 -

\$449.999



#### BANKS COUNTY SALES BY PRICE POINT



#### BANKS COUNTY SALES VOLUME VS SUPPLY



#### BANKS COUNTY 12 MONTH AVERAGE SALES PRICE



#### BANKS COUNTY INVENTORY BY SALES POINT



32

24

16

8

\$750,000











#### BARROW COUNTY 12 MONTH AVERAGE SALES PRICE



#### BARROW COUNTY INVENTORY BY PRICE POINT













#### CHEROKEE COUNTY 12 MONTH AVERAGE SALES PRICE



### CHEROKEE COUNTY INVENTORY BY PRICE POINT























#### HABERSHAM COUNTY 12 MONTH AVERAGE SALES PRICE















#### HALL COUNTY SALES VOLUME VS SUPPLY



#### HALL COUNTY 12 MONTH AVERAGE SALES PRICE



#### HALL COUNTY INVENTORY BY PRICE POINT











#### LUMPKIN COUNTY SALES VOLUME VS SUPPLY



#### LUMPKIN COUNTY AVERAGE SALES PRICE



## LUMPKIN COUNTY INVENTORY BY PRICE POINT



































12 Month Sales Volume

Months of Supply











WHITE COUNTY SALES VOLUME VS SUPPLY







WHITE COUNTY SALES BY PRICE POINT



#### WHITE COUNTY INVENTORY BY PRICE POINT