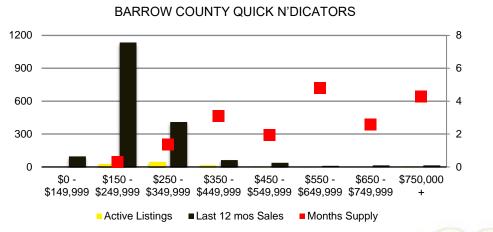

# NORTH GEORGIA DEEP DIVE MARKET DATA





# DEEPER DIVE



#### NORTH GEORGIA SALES BY PRICE POINT



#### NORTH GEORGIA QUICK N'DICATORS



#### NORTH GEORGIA SALES VOLUME VS SUPPLY



#### NORTH GEORGIA INVENTORY BY PRICE POINT



# BANKS COUNTY QUICK N'DICATORS 120 90

\$250 -

\$249.999 \$349.999

Active Listings

30

\$0 -

\$149.999

\$150 -

## ■ Last 12 mos Sales BANKS COUNTY MONTHS OF SUPPLY

\$450 -

\$549,999

\$550

\$650 -

\$649,999 \$749,999

Months Supply

\$350 -

\$449.999



#### BANKS COUNTY SALES BY PRICE POINT



#### BANKS COUNTY SALES VOLUME VS SUPPLY



#### BANKS COUNTY 12 MONTH AVERAGE SALES PRICE



#### BANKS COUNTY INVENTORY BY SALES POINT



32

24

16

8

\$750,000











#### BARROW COUNTY 12 MONTH AVERAGE SALES PRICE



#### BARROW COUNTY INVENTORY BY PRICE POINT













#### CHEROKEE COUNTY 12 MONTH AVERAGE SALES PRICE



### CHEROKEE COUNTY INVENTORY BY PRICE POINT























#### HABERSHAM COUNTY 12 MONTH AVERAGE SALES PRICE















#### HALL COUNTY SALES VOLUME VS SUPPLY



#### HALL COUNTY 12 MONTH AVERAGE SALES PRICE



#### HALL COUNTY INVENTORY BY PRICE POINT











#### LUMPKIN COUNTY SALES VOLUME VS SUPPLY



#### LUMPKIN COUNTY AVERAGE SALES PRICE



## LUMPKIN COUNTY INVENTORY BY PRICE POINT



































12 Month Sales Volume

Months of Supply











WHITE COUNTY SALES VOLUME VS SUPPLY







WHITE COUNTY SALES BY PRICE POINT



#### WHITE COUNTY INVENTORY BY PRICE POINT