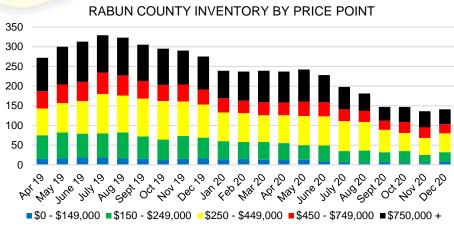

TY SALES BY PRICE POINT



#### BANKS COUNTY SALES VOLUME VS SUPPLY



#### BANKS COUNTY 12 MONTH AVERAGE SALES PRICE



#### BANKS COUNTY INVENTORY BY SALES POINT



32

24

16

8

\$750,000











#### BARROW COUNTY 12 MONTH AVERAGE SALES PRICE



#### BARROW COUNTY INVENTORY BY PRICE POINT













#### CHEROKEE COUNTY 12 MONTH AVERAGE SALES PRICE



### CHEROKEE COUNTY INVENTORY BY PRICE POINT























#### HABERSHAM COUNTY 12 MONTH AVERAGE SALES PRICE















#### HALL COUNTY SALES VOLUME VS SUPPLY



#### HALL COUNTY 12 MONTH AVERAGE SALES PRICE



#### HALL COUNTY INVENTORY BY PRICE POINT











#### LUMPKIN COUNTY SALES VOLUME VS SUPPLY



#### LUMPKIN COUNTY AVERAGE SALES PRICE



## LUMPKIN COUNTY INVENTORY BY PRICE POINT



































12 Month Sales Volume

Months of Supply











WHITE COUNTY SALES VOLUME VS SUPPLY







WHITE COUNTY SALES BY PRICE POINT



#### WHITE COUNTY INVENTORY BY PRICE POINT