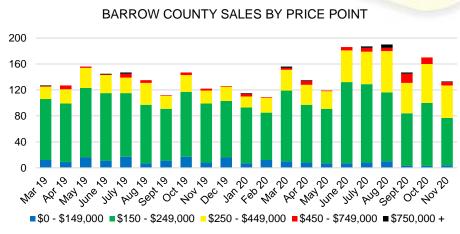

# NORTH GEORGIA DEEP DIVE MARKET DATA





# DEEPER DIVE



#### NORTH GEORGIA SALES BY PRICE POINT



#### NORTH GEORGIA QUICK N'DICATORS



#### NORTH GEORGIA SALES VOLUME VS SUPPLY



#### NORTH GEORGIA INVENTORY BY PRICE POINT



# BANKS COUNTY QUICK N'DICATORS 120 90

\$250 -

\$249.999 \$349.999

Active Listings

30

\$0 -

\$149.999

\$150 -

## ■ Last 12 mos Sales BANKS COUNTY MONTHS OF SUPPLY

\$450 -

\$549,999

\$550

\$650 -

\$649,999 \$749,999

Months Supply

\$350 -

\$449.999



#### BANKS COUNTY SALES BY PRICE POINT



#### BANKS COUNTY SALES VOLUME VS SUPPLY



#### BANKS COUNTY 12 MONTH AVERAGE SALES PRICE



#### BANKS COUNTY INVENTORY BY SALES POINT



32

24

16

8

\$750,000











#### BARROW COUNTY 12 MONTH AVERAGE SALES PRICE



#### BARROW COUNTY INVENTORY BY PRICE POINT













#### CHEROKEE COUNTY 12 MONTH AVERAGE SALES PRICE



### CHEROKEE COUNTY INVENTORY BY PRICE POINT























#### HABERSHAM COUNTY 12 MONTH AVERAGE SALES PRICE















#### HALL COUNTY SALES VOLUME VS SUPPLY



#### HALL COUNTY 12 MONTH AVERAGE SALES PRICE



#### HALL COUNTY INVENTORY BY PRICE POINT











#### LUMPKIN COUNTY SALES VOLUME VS SUPPLY



#### LUMPKIN COUNTY AVERAGE SALES PRICE



## LUMPKIN COUNTY INVENTORY BY PRICE POINT



































12 Month Sales Volume

Months of Supply











WHITE COUNTY SALES VOLUME VS SUPPLY







WHITE COUNTY SALES BY PRICE POINT



#### WHITE COUNTY INVENTORY BY PRICE POINT