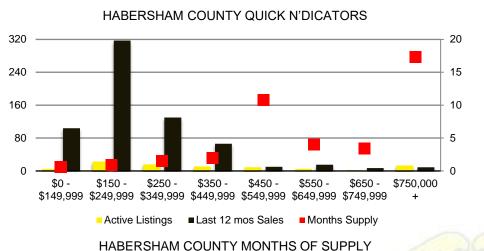

S



#### NORTH GEORGIA SALES VOLUME VS SUPPLY



#### NORTH GEORGIA INVENTORY BY PRICE POINT



# BANKS COUNTY QUICK N'DICATORS 120 90

\$250 -

\$249.999 \$349.999

Active Listings

30

\$0 -

\$149.999

\$150 -

## ■ Last 12 mos Sales BANKS COUNTY MONTHS OF SUPPLY

\$450 -

\$549,999

\$550

\$650 -

\$649,999 \$749,999

Months Supply

\$350 -

\$449.999



#### BANKS COUNTY SALES BY PRICE POINT



#### BANKS COUNTY SALES VOLUME VS SUPPLY



#### BANKS COUNTY 12 MONTH AVERAGE SALES PRICE



#### BANKS COUNTY INVENTORY BY SALES POINT



32

24

16

8

\$750,000











#### BARROW COUNTY 12 MONTH AVERAGE SALES PRICE



#### BARROW COUNTY INVENTORY BY PRICE POINT













#### CHEROKEE COUNTY 12 MONTH AVERAGE SALES PRICE



### CHEROKEE COUNTY INVENTORY BY PRICE POINT























#### HABERSHAM COUNTY 12 MONTH AVERAGE SALES PRICE















#### HALL COUNTY SALES VOLUME VS SUPPLY



#### HALL COUNTY 12 MONTH AVERAGE SALES PRICE



#### HALL COUNTY INVENTORY BY PRICE POINT











#### LUMPKIN COUNTY SALES VOLUME VS SUPPLY



#### LUMPKIN COUNTY AVERAGE SALES PRICE



## LUMPKIN COUNTY INVENTORY BY PRICE POINT



































12 Month Sales Volume

Months of Supply











WHITE COUNTY SALES VOLUME VS SUPPLY







WHITE COUNTY SALES BY PRICE POINT



#### WHITE COUNTY INVENTORY BY PRICE POINT