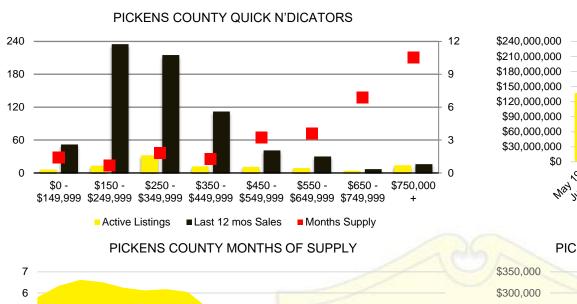

999



#### BANKS COUNTY SALES BY PRICE POINT



#### BANKS COUNTY SALES VOLUME VS SUPPLY



#### BANKS COUNTY 12 MONTH AVERAGE SALES PRICE



#### BANKS COUNTY INVENTORY BY SALES POINT



32

24

16

8

\$750,000











#### BARROW COUNTY 12 MONTH AVERAGE SALES PRICE



#### BARROW COUNTY INVENTORY BY PRICE POINT













#### CHEROKEE COUNTY 12 MONTH AVERAGE SALES PRICE



### CHEROKEE COUNTY INVENTORY BY PRICE POINT























#### HABERSHAM COUNTY 12 MONTH AVERAGE SALES PRICE















#### HALL COUNTY SALES VOLUME VS SUPPLY



#### HALL COUNTY 12 MONTH AVERAGE SALES PRICE



#### HALL COUNTY INVENTORY BY PRICE POINT











#### LUMPKIN COUNTY SALES VOLUME VS SUPPLY



#### LUMPKIN COUNTY AVERAGE SALES PRICE



## LUMPKIN COUNTY INVENTORY BY PRICE POINT



































12 Month Sales Volume

Months of Supply











WHITE COUNTY SALES VOLUME VS SUPPLY







WHITE COUNTY SALES BY PRICE POINT



#### WHITE COUNTY INVENTORY BY PRICE POINT