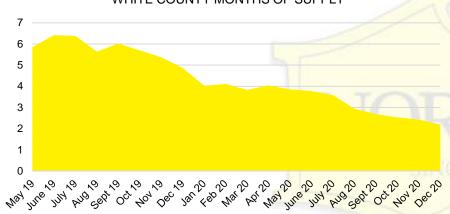

## LUMPKIN COUNTY INVENTORY BY PRICE POINT

12 Month Sales Volume

Months of Supply

WHITE COUNTY SALES VOLUME VS SUPPLY

WHITE COUNTY SALES BY PRICE POINT