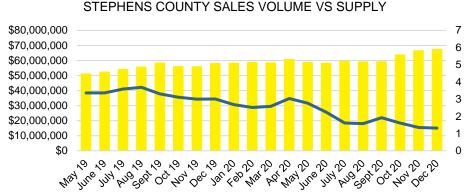

BY PRICE POINT



#### BANKS COUNTY SALES VOLUME VS SUPPLY



#### BANKS COUNTY 12 MONTH AVERAGE SALES PRICE



#### BANKS COUNTY INVENTORY BY SALES POINT



32

24

16

8

\$750,000











#### BARROW COUNTY 12 MONTH AVERAGE SALES PRICE



#### BARROW COUNTY INVENTORY BY PRICE POINT













#### CHEROKEE COUNTY 12 MONTH AVERAGE SALES PRICE



### CHEROKEE COUNTY INVENTORY BY PRICE POINT























#### HABERSHAM COUNTY 12 MONTH AVERAGE SALES PRICE















#### HALL COUNTY SALES VOLUME VS SUPPLY



#### HALL COUNTY 12 MONTH AVERAGE SALES PRICE



#### HALL COUNTY INVENTORY BY PRICE POINT











#### LUMPKIN COUNTY SALES VOLUME VS SUPPLY



#### LUMPKIN COUNTY AVERAGE SALES PRICE



## LUMPKIN COUNTY INVENTORY BY PRICE POINT



































12 Month Sales Volume

Months of Supply











WHITE COUNTY SALES VOLUME VS SUPPLY







WHITE COUNTY SALES BY PRICE POINT



#### WHITE COUNTY INVENTORY BY PRICE POINT