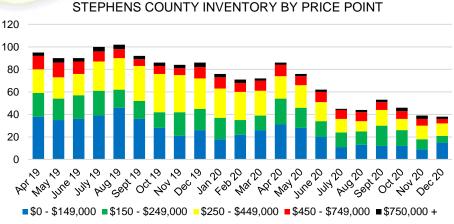

LUME VS SUPPLY



#### BANKS COUNTY 12 MONTH AVERAGE SALES PRICE



#### BANKS COUNTY INVENTORY BY SALES POINT



32

24

16

8

\$750,000











#### BARROW COUNTY 12 MONTH AVERAGE SALES PRICE



#### BARROW COUNTY INVENTORY BY PRICE POINT













#### CHEROKEE COUNTY 12 MONTH AVERAGE SALES PRICE



### CHEROKEE COUNTY INVENTORY BY PRICE POINT























#### HABERSHAM COUNTY 12 MONTH AVERAGE SALES PRICE















#### HALL COUNTY SALES VOLUME VS SUPPLY



#### HALL COUNTY 12 MONTH AVERAGE SALES PRICE



#### HALL COUNTY INVENTORY BY PRICE POINT











#### LUMPKIN COUNTY SALES VOLUME VS SUPPLY



#### LUMPKIN COUNTY AVERAGE SALES PRICE



## LUMPKIN COUNTY INVENTORY BY PRICE POINT



































12 Month Sales Volume

Months of Supply











WHITE COUNTY SALES VOLUME VS SUPPLY







WHITE COUNTY SALES BY PRICE POINT



#### WHITE COUNTY INVENTORY BY PRICE POINT