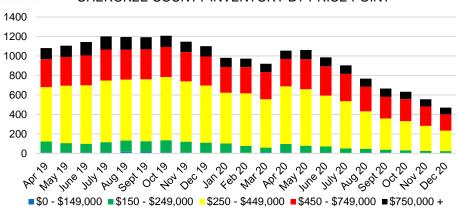

CK N'DICATORS



#### NORTH GEORGIA SALES VOLUME VS SUPPLY



#### NORTH GEORGIA INVENTORY BY PRICE POINT



# BANKS COUNTY QUICK N'DICATORS 120 90

\$250 -

\$249.999 \$349.999

Active Listings

30

\$0 -

\$149.999

\$150 -

## ■ Last 12 mos Sales BANKS COUNTY MONTHS OF SUPPLY

\$450 -

\$549,999

\$550

\$650 -

\$649,999 \$749,999

Months Supply

\$350 -

\$449.999



#### BANKS COUNTY SALES BY PRICE POINT



#### BANKS COUNTY SALES VOLUME VS SUPPLY



#### BANKS COUNTY 12 MONTH AVERAGE SALES PRICE



#### BANKS COUNTY INVENTORY BY SALES POINT



32

24

16

8

\$750,000











#### BARROW COUNTY 12 MONTH AVERAGE SALES PRICE



#### BARROW COUNTY INVENTORY BY PRICE POINT













#### CHEROKEE COUNTY 12 MONTH AVERAGE SALES PRICE



### CHEROKEE COUNTY INVENTORY BY PRICE POINT























#### HABERSHAM COUNTY 12 MONTH AVERAGE SALES PRICE















#### HALL COUNTY SALES VOLUME VS SUPPLY



#### HALL COUNTY 12 MONTH AVERAGE SALES PRICE



#### HALL COUNTY INVENTORY BY PRICE POINT











#### LUMPKIN COUNTY SALES VOLUME VS SUPPLY



#### LUMPKIN COUNTY AVERAGE SALES PRICE



## LUMPKIN COUNTY INVENTORY BY PRICE POINT



































12 Month Sales Volume

Months of Supply











WHITE COUNTY SALES VOLUME VS SUPPLY







WHITE COUNTY SALES BY PRICE POINT



#### WHITE COUNTY INVENTORY BY PRICE POINT