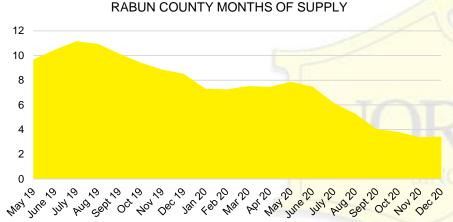

## ■ Last 12 mos Sales BANKS COUNTY MONTHS OF SUPPLY

\$450 -

\$549,999

\$550

\$650 -

\$649,999 \$749,999

Months Supply

\$350 -