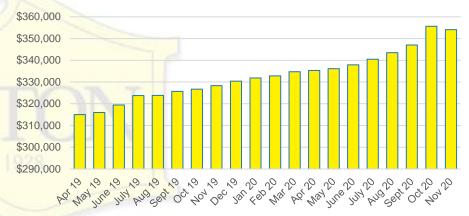

A SALES BY PRICE POINT



#### NORTH GEORGIA QUICK N'DICATORS



#### NORTH GEORGIA SALES VOLUME VS SUPPLY



#### NORTH GEORGIA INVENTORY BY PRICE POINT



# BANKS COUNTY QUICK N'DICATORS 120 90

\$250 -

\$249.999 \$349.999

Active Listings

30

\$0 -

\$149.999

\$150 -

## ■ Last 12 mos Sales BANKS COUNTY MONTHS OF SUPPLY

\$450 -

\$549,999

\$550

\$650 -

\$649,999 \$749,999

Months Supply

\$350 -

\$449.999



#### BANKS COUNTY SALES BY PRICE POINT



#### BANKS COUNTY SALES VOLUME VS SUPPLY



#### BANKS COUNTY 12 MONTH AVERAGE SALES PRICE



#### BANKS COUNTY INVENTORY BY SALES POINT



32

24

16

8

\$750,000











#### BARROW COUNTY 12 MONTH AVERAGE SALES PRICE



#### BARROW COUNTY INVENTORY BY PRICE POINT













#### CHEROKEE COUNTY 12 MONTH AVERAGE SALES PRICE



### CHEROKEE COUNTY INVENTORY BY PRICE POINT























#### HABERSHAM COUNTY 12 MONTH AVERAGE SALES PRICE















#### HALL COUNTY SALES VOLUME VS SUPPLY



#### HALL COUNTY 12 MONTH AVERAGE SALES PRICE



#### HALL COUNTY INVENTORY BY PRICE POINT











#### LUMPKIN COUNTY SALES VOLUME VS SUPPLY



#### LUMPKIN COUNTY AVERAGE SALES PRICE



## LUMPKIN COUNTY INVENTORY BY PRICE POINT



































12 Month Sales Volume

Months of Supply











WHITE COUNTY SALES VOLUME VS SUPPLY







WHITE COUNTY SALES BY PRICE POINT



#### WHITE COUNTY INVENTORY BY PRICE POINT