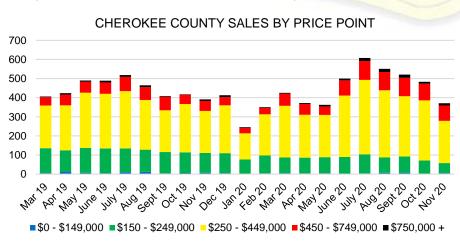

DIVE MARKET DATA





# DEEPER DIVE



#### NORTH GEORGIA SALES BY PRICE POINT



#### NORTH GEORGIA QUICK N'DICATORS



#### NORTH GEORGIA SALES VOLUME VS SUPPLY



#### NORTH GEORGIA INVENTORY BY PRICE POINT



# BANKS COUNTY QUICK N'DICATORS 120 90

\$250 -

\$249.999 \$349.999

Active Listings

30

\$0 -

\$149.999

\$150 -

## ■ Last 12 mos Sales BANKS COUNTY MONTHS OF SUPPLY

\$450 -

\$549,999

\$550

\$650 -

\$649,999 \$749,999

Months Supply

\$350 -

\$449.999



#### BANKS COUNTY SALES BY PRICE POINT



#### BANKS COUNTY SALES VOLUME VS SUPPLY



#### BANKS COUNTY 12 MONTH AVERAGE SALES PRICE



#### BANKS COUNTY INVENTORY BY SALES POINT



32

24

16

8

\$750,000











#### BARROW COUNTY 12 MONTH AVERAGE SALES PRICE



#### BARROW COUNTY INVENTORY BY PRICE POINT













#### CHEROKEE COUNTY 12 MONTH AVERAGE SALES PRICE



### CHEROKEE COUNTY INVENTORY BY PRICE POINT























#### HABERSHAM COUNTY 12 MONTH AVERAGE SALES PRICE















#### HALL COUNTY SALES VOLUME VS SUPPLY



#### HALL COUNTY 12 MONTH AVERAGE SALES PRICE



#### HALL COUNTY INVENTORY BY PRICE POINT











#### LUMPKIN COUNTY SALES VOLUME VS SUPPLY



#### LUMPKIN COUNTY AVERAGE SALES PRICE



## LUMPKIN COUNTY INVENTORY BY PRICE POINT



































12 Month Sales Volume

Months of Supply











WHITE COUNTY SALES VOLUME VS SUPPLY







WHITE COUNTY SALES BY PRICE POINT



#### WHITE COUNTY INVENTORY BY PRICE POINT