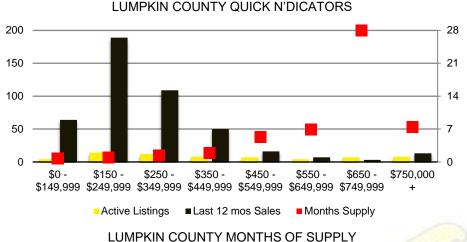

## ■ Last 12 mos Sales BANKS COUNTY MONTHS OF SUPPLY

\$450 -

\$549,999

\$550

\$650 -

\$649,999 \$749,999

Months Supply

\$350 -

\$449.999



#### BANKS COUNTY SALES BY PRICE POINT



#### BANKS COUNTY SALES VOLUME VS SUPPLY



#### BANKS COUNTY 12 MONTH AVERAGE SALES PRICE



#### BANKS COUNTY INVENTORY BY SALES POINT



32

24

16

8

\$750,000











#### BARROW COUNTY 12 MONTH AVERAGE SALES PRICE



#### BARROW COUNTY INVENTORY BY PRICE POINT













#### CHEROKEE COUNTY 12 MONTH AVERAGE SALES PRICE



### CHEROKEE COUNTY INVENTORY BY PRICE POINT























#### HABERSHAM COUNTY 12 MONTH AVERAGE SALES PRICE















#### HALL COUNTY SALES VOLUME VS SUPPLY



#### HALL COUNTY 12 MONTH AVERAGE SALES PRICE



#### HALL COUNTY INVENTORY BY PRICE POINT











#### LUMPKIN COUNTY SALES VOLUME VS SUPPLY



#### LUMPKIN COUNTY AVERAGE SALES PRICE



## LUMPKIN COUNTY INVENTORY BY PRICE POINT



































12 Month Sales Volume

Months of Supply











WHITE COUNTY SALES VOLUME VS SUPPLY







WHITE COUNTY SALES BY PRICE POINT



#### WHITE COUNTY INVENTORY BY PRICE POINT