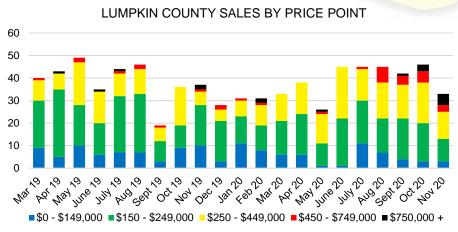

Last 12 mos Sales BANKS COUNTY MONTHS OF SUPPLY

\$450 -

\$549,999

\$550

\$650 -

\$649,999 \$749,999

Months Supply

\$350 -

\$449.999



#### BANKS COUNTY SALES BY PRICE POINT



#### BANKS COUNTY SALES VOLUME VS SUPPLY



#### BANKS COUNTY 12 MONTH AVERAGE SALES PRICE



#### BANKS COUNTY INVENTORY BY SALES POINT



32

24

16

8

\$750,000











#### BARROW COUNTY 12 MONTH AVERAGE SALES PRICE



#### BARROW COUNTY INVENTORY BY PRICE POINT













#### CHEROKEE COUNTY 12 MONTH AVERAGE SALES PRICE



### CHEROKEE COUNTY INVENTORY BY PRICE POINT























#### HABERSHAM COUNTY 12 MONTH AVERAGE SALES PRICE















#### HALL COUNTY SALES VOLUME VS SUPPLY



#### HALL COUNTY 12 MONTH AVERAGE SALES PRICE



#### HALL COUNTY INVENTORY BY PRICE POINT











#### LUMPKIN COUNTY SALES VOLUME VS SUPPLY



#### LUMPKIN COUNTY AVERAGE SALES PRICE



## LUMPKIN COUNTY INVENTORY BY PRICE POINT



































12 Month Sales Volume

Months of Supply











WHITE COUNTY SALES VOLUME VS SUPPLY







WHITE COUNTY SALES BY PRICE POINT



#### WHITE COUNTY INVENTORY BY PRICE POINT