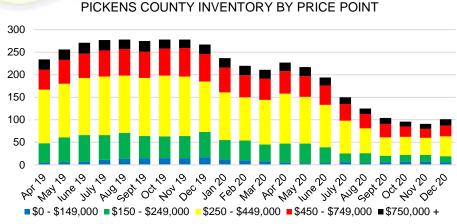

# BANKS COUNTY SALES BY PRICE POINT



#### BANKS COUNTY SALES VOLUME VS SUPPLY



#### BANKS COUNTY 12 MONTH AVERAGE SALES PRICE



#### BANKS COUNTY INVENTORY BY SALES POINT



32

24

16

8

\$750,000











#### BARROW COUNTY 12 MONTH AVERAGE SALES PRICE



#### BARROW COUNTY INVENTORY BY PRICE POINT













#### CHEROKEE COUNTY 12 MONTH AVERAGE SALES PRICE



### CHEROKEE COUNTY INVENTORY BY PRICE POINT























#### HABERSHAM COUNTY 12 MONTH AVERAGE SALES PRICE















#### HALL COUNTY SALES VOLUME VS SUPPLY



#### HALL COUNTY 12 MONTH AVERAGE SALES PRICE



#### HALL COUNTY INVENTORY BY PRICE POINT











#### LUMPKIN COUNTY SALES VOLUME VS SUPPLY



#### LUMPKIN COUNTY AVERAGE SALES PRICE



## LUMPKIN COUNTY INVENTORY BY PRICE POINT



































12 Month Sales Volume

Months of Supply











WHITE COUNTY SALES VOLUME VS SUPPLY







WHITE COUNTY SALES BY PRICE POINT



#### WHITE COUNTY INVENTORY BY PRICE POINT