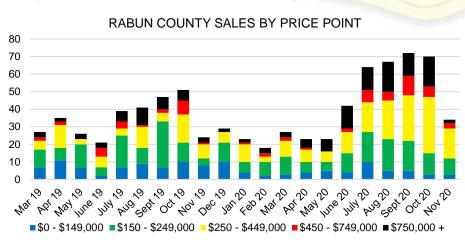

S COUNTY SALES BY PRICE POINT



#### BANKS COUNTY SALES VOLUME VS SUPPLY



#### BANKS COUNTY 12 MONTH AVERAGE SALES PRICE



#### BANKS COUNTY INVENTORY BY SALES POINT



32

24

16

8

\$750,000











#### BARROW COUNTY 12 MONTH AVERAGE SALES PRICE



#### BARROW COUNTY INVENTORY BY PRICE POINT













#### CHEROKEE COUNTY 12 MONTH AVERAGE SALES PRICE



### CHEROKEE COUNTY INVENTORY BY PRICE POINT























#### HABERSHAM COUNTY 12 MONTH AVERAGE SALES PRICE















#### HALL COUNTY SALES VOLUME VS SUPPLY



#### HALL COUNTY 12 MONTH AVERAGE SALES PRICE



#### HALL COUNTY INVENTORY BY PRICE POINT











#### LUMPKIN COUNTY SALES VOLUME VS SUPPLY



#### LUMPKIN COUNTY AVERAGE SALES PRICE



## LUMPKIN COUNTY INVENTORY BY PRICE POINT



































12 Month Sales Volume

Months of Supply











WHITE COUNTY SALES VOLUME VS SUPPLY







WHITE COUNTY SALES BY PRICE POINT



#### WHITE COUNTY INVENTORY BY PRICE POINT