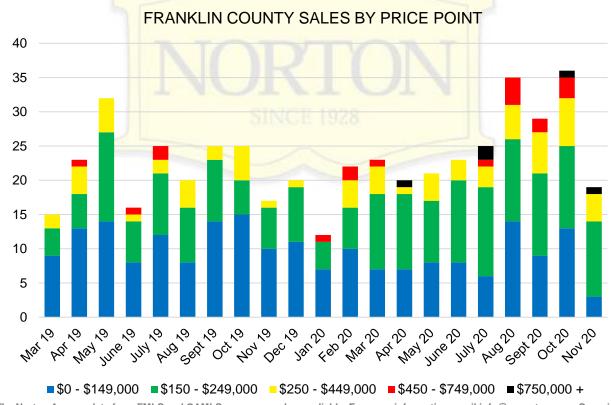

ATORS



#### NORTH GEORGIA SALES VOLUME VS SUPPLY



#### NORTH GEORGIA INVENTORY BY PRICE POINT



# BANKS COUNTY QUICK N'DICATORS 120 90

\$250 -

\$249.999 \$349.999

Active Listings

30

\$0 -

\$149.999

\$150 -

## ■ Last 12 mos Sales BANKS COUNTY MONTHS OF SUPPLY

\$450 -

\$549,999

\$550

\$650 -

\$649,999 \$749,999

Months Supply

\$350 -

\$449.999



#### BANKS COUNTY SALES BY PRICE POINT



#### BANKS COUNTY SALES VOLUME VS SUPPLY



#### BANKS COUNTY 12 MONTH AVERAGE SALES PRICE



#### BANKS COUNTY INVENTORY BY SALES POINT



32

24

16

8

\$750,000











#### BARROW COUNTY 12 MONTH AVERAGE SALES PRICE



#### BARROW COUNTY INVENTORY BY PRICE POINT













#### CHEROKEE COUNTY 12 MONTH AVERAGE SALES PRICE



### CHEROKEE COUNTY INVENTORY BY PRICE POINT























#### HABERSHAM COUNTY 12 MONTH AVERAGE SALES PRICE















#### HALL COUNTY SALES VOLUME VS SUPPLY



#### HALL COUNTY 12 MONTH AVERAGE SALES PRICE



#### HALL COUNTY INVENTORY BY PRICE POINT











#### LUMPKIN COUNTY SALES VOLUME VS SUPPLY



#### LUMPKIN COUNTY AVERAGE SALES PRICE



## LUMPKIN COUNTY INVENTORY BY PRICE POINT



































12 Month Sales Volume

Months of Supply











WHITE COUNTY SALES VOLUME VS SUPPLY







WHITE COUNTY SALES BY PRICE POINT



#### WHITE COUNTY INVENTORY BY PRICE POINT