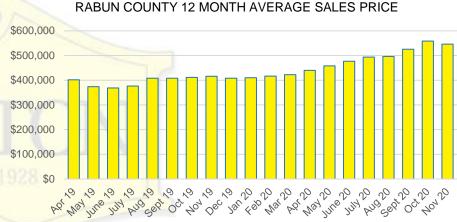

UNTY SALES BY PRICE POINT



#### BANKS COUNTY SALES VOLUME VS SUPPLY



#### BANKS COUNTY 12 MONTH AVERAGE SALES PRICE



#### BANKS COUNTY INVENTORY BY SALES POINT



32

24

16

8

\$750,000











#### BARROW COUNTY 12 MONTH AVERAGE SALES PRICE



#### BARROW COUNTY INVENTORY BY PRICE POINT













#### CHEROKEE COUNTY 12 MONTH AVERAGE SALES PRICE



### CHEROKEE COUNTY INVENTORY BY PRICE POINT























#### HABERSHAM COUNTY 12 MONTH AVERAGE SALES PRICE















#### HALL COUNTY SALES VOLUME VS SUPPLY



#### HALL COUNTY 12 MONTH AVERAGE SALES PRICE



#### HALL COUNTY INVENTORY BY PRICE POINT











#### LUMPKIN COUNTY SALES VOLUME VS SUPPLY



#### LUMPKIN COUNTY AVERAGE SALES PRICE



## LUMPKIN COUNTY INVENTORY BY PRICE POINT



































12 Month Sales Volume

Months of Supply











WHITE COUNTY SALES VOLUME VS SUPPLY







WHITE COUNTY SALES BY PRICE POINT



#### WHITE COUNTY INVENTORY BY PRICE POINT