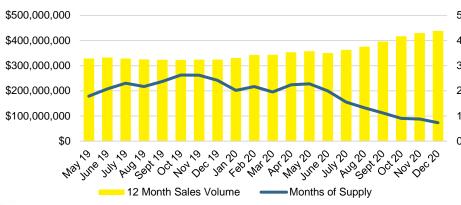

# NORTH GEORGIA DEEP DIVE MARKET DATA





# DEEPER DIVE



#### NORTH GEORGIA SALES BY PRICE POINT



#### NORTH GEORGIA QUICK N'DICATORS



#### NORTH GEORGIA SALES VOLUME VS SUPPLY



#### NORTH GEORGIA INVENTORY BY PRICE POINT



# BANKS COUNTY QUICK N'DICATORS 120 90

\$250 -

\$249.999 \$349.999

Active Listings

30

\$0 -

\$149.999

\$150 -

## ■ Last 12 mos Sales BANKS COUNTY MONTHS OF SUPPLY

\$450 -

\$549,999

\$550

\$650 -

\$649,999 \$749,999

Months Supply

\$350 -

\$449.999



#### BANKS COUNTY SALES BY PRICE POINT



#### BANKS COUNTY SALES VOLUME VS SUPPLY



#### BANKS COUNTY 12 MONTH AVERAGE SALES PRICE



#### BANKS COUNTY INVENTORY BY SALES POINT



32

24

16

8

\$750,000











#### BARROW COUNTY 12 MONTH AVERAGE SALES PRICE



#### BARROW COUNTY INVENTORY BY PRICE POINT













#### CHEROKEE COUNTY 12 MONTH AVERAGE SALES PRICE



### CHEROKEE COUNTY INVENTORY BY PRICE POINT























#### HABERSHAM COUNTY 12 MONTH AVERAGE SALES PRICE















#### HALL COUNTY SALES VOLUME VS SUPPLY



#### HALL COUNTY 12 MONTH AVERAGE SALES PRICE



#### HALL COUNTY INVENTORY BY PRICE POINT











#### LUMPKIN COUNTY SALES VOLUME VS SUPPLY



#### LUMPKIN COUNTY AVERAGE SALES PRICE



## LUMPKIN COUNTY INVENTORY BY PRICE POINT



































12 Month Sales Volume

Months of Supply











WHITE COUNTY SALES VOLUME VS SUPPLY







WHITE COUNTY SALES BY PRICE POINT



#### WHITE COUNTY INVENTORY BY PRICE POINT