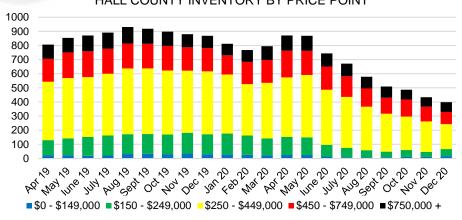

-

## ■ Last 12 mos Sales BANKS COUNTY MONTHS OF SUPPLY

\$450 -

\$549,999

\$550

\$650 -

\$649,999 \$749,999

Months Supply

\$350 -

\$449.999



#### BANKS COUNTY SALES BY PRICE POINT



#### BANKS COUNTY SALES VOLUME VS SUPPLY



#### BANKS COUNTY 12 MONTH AVERAGE SALES PRICE



#### BANKS COUNTY INVENTORY BY SALES POINT



32

24

16

8

\$750,000











#### BARROW COUNTY 12 MONTH AVERAGE SALES PRICE



#### BARROW COUNTY INVENTORY BY PRICE POINT













#### CHEROKEE COUNTY 12 MONTH AVERAGE SALES PRICE



### CHEROKEE COUNTY INVENTORY BY PRICE POINT























#### HABERSHAM COUNTY 12 MONTH AVERAGE SALES PRICE















#### HALL COUNTY SALES VOLUME VS SUPPLY



#### HALL COUNTY 12 MONTH AVERAGE SALES PRICE



#### HALL COUNTY INVENTORY BY PRICE POINT











#### LUMPKIN COUNTY SALES VOLUME VS SUPPLY



#### LUMPKIN COUNTY AVERAGE SALES PRICE



## LUMPKIN COUNTY INVENTORY BY PRICE POINT



































12 Month Sales Volume

Months of Supply











WHITE COUNTY SALES VOLUME VS SUPPLY







WHITE COUNTY SALES BY PRICE POINT



#### WHITE COUNTY INVENTORY BY PRICE POINT