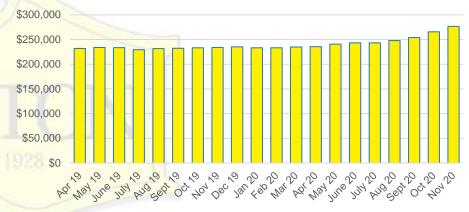

49,999 \$749,999

Months Supply

\$350 -

\$449.999



#### BANKS COUNTY SALES BY PRICE POINT



#### BANKS COUNTY SALES VOLUME VS SUPPLY



#### BANKS COUNTY 12 MONTH AVERAGE SALES PRICE



#### BANKS COUNTY INVENTORY BY SALES POINT



32

24

16

8

\$750,000











#### BARROW COUNTY 12 MONTH AVERAGE SALES PRICE



#### BARROW COUNTY INVENTORY BY PRICE POINT













#### CHEROKEE COUNTY 12 MONTH AVERAGE SALES PRICE



### CHEROKEE COUNTY INVENTORY BY PRICE POINT























#### HABERSHAM COUNTY 12 MONTH AVERAGE SALES PRICE















#### HALL COUNTY SALES VOLUME VS SUPPLY



#### HALL COUNTY 12 MONTH AVERAGE SALES PRICE



#### HALL COUNTY INVENTORY BY PRICE POINT











#### LUMPKIN COUNTY SALES VOLUME VS SUPPLY



#### LUMPKIN COUNTY AVERAGE SALES PRICE



## LUMPKIN COUNTY INVENTORY BY PRICE POINT



































12 Month Sales Volume

Months of Supply











WHITE COUNTY SALES VOLUME VS SUPPLY







WHITE COUNTY SALES BY PRICE POINT



#### WHITE COUNTY INVENTORY BY PRICE POINT