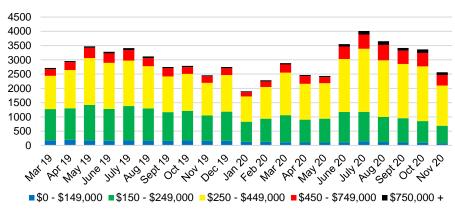

# NORTH GEORGIA DEEP DIVE MARKET DATA





# DEEPER DIVE



#### NORTH GEORGIA SALES BY PRICE POINT



#### NORTH GEORGIA QUICK N'DICATORS



#### NORTH GEORGIA SALES VOLUME VS SUPPLY



#### NORTH GEORGIA INVENTORY BY PRICE POINT



# BANKS COUNTY QUICK N'DICATORS 120 90

\$250 -

\$249.999 \$349.999

Active Listings

30

\$0 -

\$149.999

\$150 -

## ■ Last 12 mos Sales BANKS COUNTY MONTHS OF SUPPLY

\$450 -

\$549,999

\$550

\$650 -

\$649,999 \$749,999

Months Supply

\$350 -

\$449.999



#### BANKS COUNTY SALES BY PRICE POINT



#### BANKS COUNTY SALES VOLUME VS SUPPLY



#### BANKS COUNTY 12 MONTH AVERAGE SALES PRICE



#### BANKS COUNTY INVENTORY BY SALES POINT



32

24

16

8

\$750,000











#### BARROW COUNTY 12 MONTH AVERAGE SALES PRICE



#### BARROW COUNTY INVENTORY BY PRICE POINT













#### CHEROKEE COUNTY 12 MONTH AVERAGE SALES PRICE



### CHEROKEE COUNTY IN