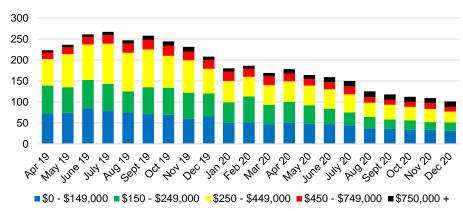

50,000











#### BARROW COUNTY 12 MONTH AVERAGE SALES PRICE



#### BARROW COUNTY INVENTORY BY PRICE POINT













#### CHEROKEE COUNTY 12 MONTH AVERAGE SALES PRICE



### CHEROKEE COUNTY INVENTORY BY PRICE POINT























#### HABERSHAM COUNTY 12 MONTH AVERAGE SALES PRICE















#### HALL COUNTY SALES VOLUME VS SUPPLY



#### HALL COUNTY 12 MONTH AVERAGE SALES PRICE



#### HALL COUNTY INVENTORY BY PRICE POINT











#### LUMPKIN COUNTY SALES VOLUME VS SUPPLY



#### LUMPKIN COUNTY AVERAGE SALES PRICE



## LUMPKIN COUNTY INVENTORY BY PRICE POINT



































12 Month Sales Volume

Months of Supply











WHITE COUNTY SALES VOLUME VS SUPPLY







WHITE COUNTY SALES BY PRICE POINT



#### WHITE COUNTY INVENTORY BY PRICE POINT