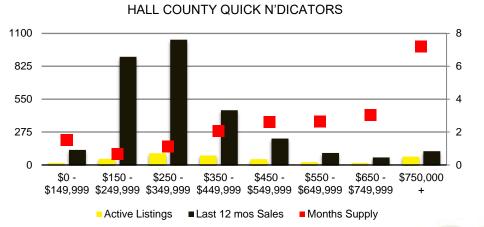

INVENTORY BY PRICE POINT



# BANKS COUNTY QUICK N'DICATORS 120 90

\$250 -

\$249.999 \$349.999

Active Listings

30

\$0 -

\$149.999

\$150 -

## ■ Last 12 mos Sales BANKS COUNTY MONTHS OF SUPPLY

\$450 -

\$549,999

\$550

\$650 -

\$649,999 \$749,999

Months Supply

\$350 -

\$449.999



#### BANKS COUNTY SALES BY PRICE POINT



#### BANKS COUNTY SALES VOLUME VS SUPPLY



#### BANKS COUNTY 12 MONTH AVERAGE SALES PRICE



#### BANKS COUNTY INVENTORY BY SALES POINT



32

24

16

8

\$750,000











#### BARROW COUNTY 12 MONTH AVERAGE SALES PRICE



#### BARROW COUNTY INVENTORY BY PRICE POINT













#### CHEROKEE COUNTY 12 MONTH AVERAGE SALES PRICE



### CHEROKEE COUNTY INVENTORY BY PRICE POINT























#### HABERSHAM COUNTY 12 MONTH AVERAGE SALES PRICE















#### HALL COUNTY SALES VOLUME VS SUPPLY



#### HALL COUNTY 12 MONTH AVERAGE SALES PRICE



#### HALL COUNTY INVENTORY BY PRICE POINT











#### LUMPKIN COUNTY SALES VOLUME VS SUPPLY



#### LUMPKIN COUNTY AVERAGE SALES PRICE



## LUMPKIN COUNTY INVENTORY BY PRICE POINT



































12 Month Sales Volume

Months of Supply











WHITE COUNTY SALES VOLUME VS SUPPLY







WHITE COUNTY SALES BY PRICE POINT



#### WHITE COUNTY INVENTORY BY PRICE POINT