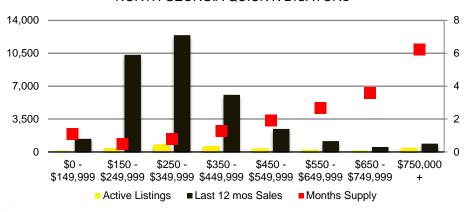

# NORTH GEORGIA DEEP DIVE MARKET DATA





# DEEPER DIVE



#### NORTH GEORGIA SALES BY PRICE POINT



#### NORTH GEORGIA QUICK N'DICATORS



#### NORTH GEORGIA SALES VOLUME VS SUPPLY



#### NORTH GEORGIA INVENTORY BY PRICE POINT



# BANKS COUNTY QUICK N'DICATORS 120 90

\$250 -

\$249.999 \$349.999

Active Listings

30

\$0 -

\$149.999

\$150 -

## ■ Last 12 mos Sales BANKS COUNTY MONTHS OF SUPPLY

\$450 -

\$549,999

\$550

\$650 -

\$649,999 \$749,999

Months Supply

\$350 -

\$449.999



#### BANKS COUNTY SALES BY PRICE POINT



#### BANKS COUNTY SALES VOLUME VS SUPPLY



#### BANKS COUNTY 12 MONTH AVERAGE SALES PRICE



#### BANKS COUNTY INVENTORY BY SALES POINT



32

24

16

8

\$750,000











#### BARROW COUNTY 12 MONTH AVERAGE SALES PRICE



#### BARROW COUNTY INVENTORY BY PRICE POINT













#### CHEROKEE COUNTY 12 MONTH AVERAGE SALES PRICE



### CHEROKEE COUNTY INVENTORY BY PRICE POINT