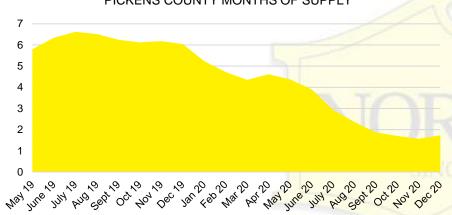

9



#### BANKS COUNTY SALES BY PRICE POINT



#### BANKS COUNTY SALES VOLUME VS SUPPLY



#### BANKS COUNTY 12 MONTH AVERAGE SALES PRICE



#### BANKS COUNTY INVENTORY BY SALES POINT



32

24

16

8

\$750,000











#### BARROW COUNTY 12 MONTH AVERAGE SALES PRICE



#### BARROW COUNTY INVENTORY BY PRICE POINT













#### CHEROKEE COUNTY 12 MONTH AVERAGE SALES PRICE



### CHEROKEE COUNTY INVENTORY BY PRICE POINT























#### HABERSHAM COUNTY 12 MONTH AVERAGE SALES PRICE















#### HALL COUNTY SALES VOLUME VS SUPPLY



#### HALL COUNTY 12 MONTH AVERAGE SALES PRICE



#### HALL COUNTY INVENTORY BY PRICE POINT











#### LUMPKIN COUNTY SALES VOLUME VS SUPPLY



#### LUMPKIN COUNTY AVERAGE SALES PRICE



## LUMPKIN COUNTY INVENTORY BY PRICE POINT



































12 Month Sales Volume

Months of Supply











WHITE COUNTY SALES VOLUME VS SUPPLY







WHITE COUNTY SALES BY PRICE POINT



#### WHITE COUNTY INVENTORY BY PRICE POINT