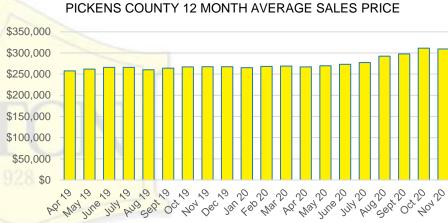

### BANKS COUNTY SALES BY PRICE POINT



#### BANKS COUNTY SALES VOLUME VS SUPPLY



#### BANKS COUNTY 12 MONTH AVERAGE SALES PRICE



#### BANKS COUNTY INVENTORY BY SALES POINT



32

24

16

8

\$750,000











#### BARROW COUNTY 12 MONTH AVERAGE SALES PRICE



#### BARROW COUNTY INVENTORY BY PRICE POINT













#### CHEROKEE COUNTY 12 MONTH AVERAGE SALES PRICE



### CHEROKEE COUNTY INVENTORY BY PRICE POINT























#### HABERSHAM COUNTY 12 MONTH AVERAGE SALES PRICE















#### HALL COUNTY SALES VOLUME VS SUPPLY



#### HALL COUNTY 12 MONTH AVERAGE SALES PRICE



#### HALL COUNTY INVENTORY BY PRICE POINT











#### LUMPKIN COUNTY SALES VOLUME VS SUPPLY



#### LUMPKIN COUNTY AVERAGE SALES PRICE



## LUMPKIN COUNTY INVENTORY BY PRICE POINT



































12 Month Sales Volume

Months of Supply











WHITE COUNTY SALES VOLUME VS SUPPLY







WHITE COUNTY SALES BY PRICE POINT



#### WHITE COUNTY INVENTORY BY PRICE POINT