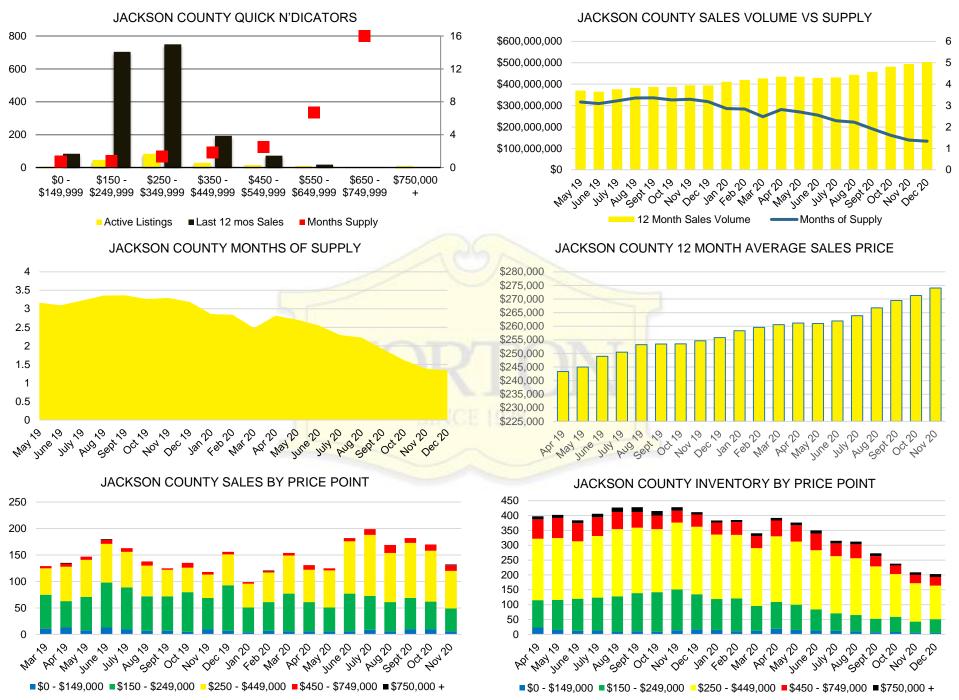

## ■ Last 12 mos Sales BANKS COUNTY MONTHS OF SUPPLY

\$450 -

\$549,999

\$550

\$650 -

\$649,999 \$749,999

Months Supply

\$350 -

\$449.999



#### BANKS COUNTY SALES BY PRICE POINT



#### BANKS COUNTY SALES VOLUME VS SUPPLY



#### BANKS COUNTY 12 MONTH AVERAGE SALES PRICE



#### BANKS COUNTY INVENTORY BY SALES POINT



32

24

16

8

\$750,000











#### BARROW COUNTY 12 MONTH AVERAGE SALES PRICE



#### BARROW COUNTY INVENTORY BY PRICE POINT













#### CHEROKEE COUNTY 12 MONTH AVERAGE SALES PRICE



### CHEROKEE COUNTY INVENTORY BY PRICE POINT























#### HABERSHAM COUNTY 12 MONTH AVERAGE SALES PRICE















#### HALL COUNTY SALES VOLUME VS SUPPLY



#### HALL COUNTY 12 MONTH AVERAGE SALES PRICE



#### HALL COUNTY INVENTORY BY PRICE POINT











#### LUMPKIN COUNTY SALES VOLUME VS SUPPLY



#### LUMPKIN COUNTY AVERAGE SALES PRICE



## LUMPKIN COUNTY INVENTORY BY PRICE POINT



































12 Month Sales Volume

Months of Supply











WHITE COUNTY SALES VOLUME VS SUPPLY







WHITE COUNTY SALES BY PRICE POINT



#### WHITE COUNTY INVENTORY BY PRICE POINT