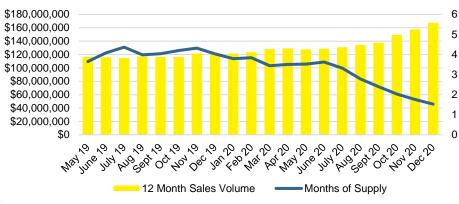

# NORTH GEORGIA SALES VOLUME VS SUPPLY



#### NORTH GEORGIA INVENTORY BY PRICE POINT



# BANKS COUNTY QUICK N'DICATORS 120 90

\$250 -

\$249.999 \$349.999

Active Listings

30

\$0 -

\$149.999

\$150 -

## ■ Last 12 mos Sales BANKS COUNTY MONTHS OF SUPPLY

\$450 -

\$549,999

\$550

\$650 -

\$649,999 \$749,999

Months Supply

\$350 -

\$449.999



#### BANKS COUNTY SALES BY PRICE POINT



#### BANKS COUNTY SALES VOLUME VS SUPPLY



#### BANKS COUNTY 12 MONTH AVERAGE SALES PRICE



#### BANKS COUNTY INVENTORY BY SALES POINT



32

24

16

8

\$750,000











#### BARROW COUNTY 12 MONTH AVERAGE SALES PRICE



#### BARROW COUNTY INVENTORY BY PRICE POINT













#### CHEROKEE COUNTY 12 MONTH AVERAGE SALES PRICE



### CHEROKEE COUNTY INVENTORY BY PRICE POINT























#### HABERSHAM COUNTY 12 MONTH AVERAGE SALES PRICE















#### HALL COUNTY SALES VOLUME VS SUPPLY



#### HALL COUNTY 12 MONTH AVERAGE SALES PRICE



#### HALL COUNTY INVENTORY BY PRICE POINT











#### LUMPKIN COUNTY SALES VOLUME VS SUPPLY



#### LUMPKIN COUNTY AVERAGE SALES PRICE



## LUMPKIN COUNTY INVENTORY BY PRICE POINT



































12 Month Sales Volume

Months of Supply











WHITE COUNTY SALES VOLUME VS SUPPLY







WHITE COUNTY SALES BY PRICE POINT



#### WHITE COUNTY INVENTORY BY PRICE POINT