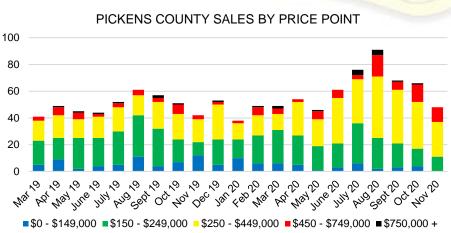

#### BANKS COUNTY SALES BY PRICE POINT



#### BANKS COUNTY SALES VOLUME VS SUPPLY



#### BANKS COUNTY 12 MONTH AVERAGE SALES PRICE



#### BANKS COUNTY INVENTORY BY SALES POINT



32

24

16

8

\$750,000











#### BARROW COUNTY 12 MONTH AVERAGE SALES PRICE



#### BARROW COUNTY INVENTORY BY PRICE POINT













#### CHEROKEE COUNTY 12 MONTH AVERAGE SALES PRICE



### CHEROKEE COUNTY INVENTORY BY PRICE POINT























#### HABERSHAM COUNTY 12 MONTH AVERAGE SALES PRICE















#### HALL COUNTY SALES VOLUME VS SUPPLY



#### HALL COUNTY 12 MONTH AVERAGE SALES PRICE



#### HALL COUNTY INVENTORY BY PRICE POINT











#### LUMPKIN COUNTY SALES VOLUME VS SUPPLY



#### LUMPKIN COUNTY AVERAGE SALES PRICE



## LUMPKIN COUNTY INVENTORY BY PRICE POINT



































12 Month Sales Volume

Months of Supply











WHITE COUNTY SALES VOLUME VS SUPPLY







WHITE COUNTY SALES BY PRICE POINT



#### WHITE COUNTY INVENTORY BY PRICE POINT