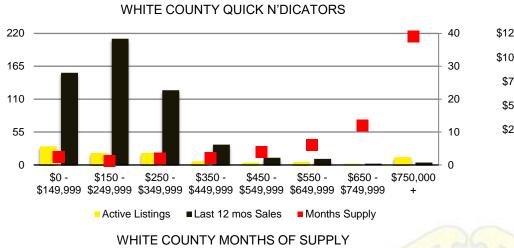

## LUMPKIN COUNTY INVENTORY BY PRICE POINT

12 Month Sales Volume

Months of Supply

WHITE COUNTY SALES VOLUME VS SUPPLY

WHITE COUNTY SALES BY PRICE POINT