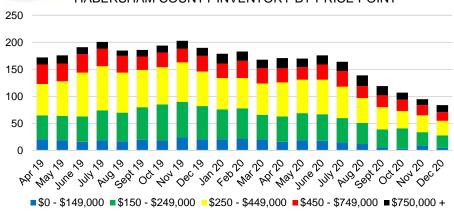

IA INVENTORY BY PRICE POINT



# BANKS COUNTY QUICK N'DICATORS 120 90

\$250 -

\$249.999 \$349.999

Active Listings

30

\$0 -

\$149.999

\$150 -

## ■ Last 12 mos Sales BANKS COUNTY MONTHS OF SUPPLY

\$450 -

\$549,999

\$550

\$650 -

\$649,999 \$749,999

Months Supply

\$350 -

\$449.999



#### BANKS COUNTY SALES BY PRICE POINT



#### BANKS COUNTY SALES VOLUME VS SUPPLY



#### BANKS COUNTY 12 MONTH AVERAGE SALES PRICE



#### BANKS COUNTY INVENTORY BY SALES POINT



32

24

16

8

\$750,000











#### BARROW COUNTY 12 MONTH AVERAGE SALES PRICE



#### BARROW COUNTY INVENTORY BY PRICE POINT













#### CHEROKEE COUNTY 12 MONTH AVERAGE SALES PRICE



### CHEROKEE COUNTY INVENTORY BY PRICE POINT























#### HABERSHAM COUNTY 12 MONTH AVERAGE SALES PRICE















#### HALL COUNTY SALES VOLUME VS SUPPLY



#### HALL COUNTY 12 MONTH AVERAGE SALES PRICE



#### HALL COUNTY INVENTORY BY PRICE POINT











#### LUMPKIN COUNTY SALES VOLUME VS SUPPLY



#### LUMPKIN COUNTY AVERAGE SALES PRICE



## LUMPKIN COUNTY INVENTORY BY PRICE POINT



































12 Month Sales Volume

Months of Supply











WHITE COUNTY SALES VOLUME VS SUPPLY







WHITE COUNTY SALES BY PRICE POINT



#### WHITE COUNTY INVENTORY BY PRICE POINT