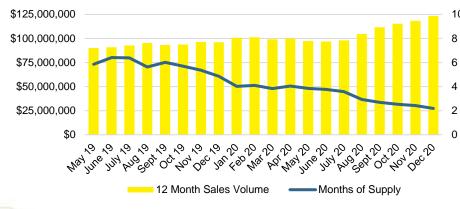

## LUMPKIN COUNTY INVENTORY BY PRICE POINT

12 Month Sales Volume

Months of Supply

WHITE COUNTY SALES VOLUME VS SUPPLY

WHITE COUNTY SALES BY PRICE POINT