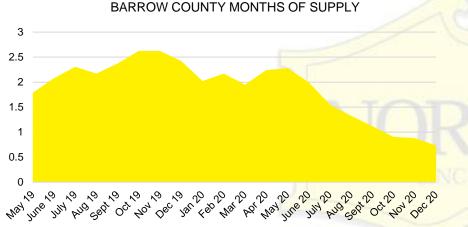

# NORTH GEORGIA DEEP DIVE MARKET DATA





# DEEPER DIVE



#### NORTH GEORGIA SALES BY PRICE POINT



#### NORTH GEORGIA QUICK N'DICATORS



#### NORTH GEORGIA SALES VOLUME VS SUPPLY



#### NORTH GEORGIA INVENTORY BY PRICE POINT



# BANKS COUNTY QUICK N'DICATORS 120 90

\$250 -

\$249.999 \$349.999

Active Listings

30

\$0 -

\$149.999

\$150 -

## ■ Last 12 mos Sales BANKS COUNTY MONTHS OF SUPPLY

\$450 -

\$549,999

\$550

\$650 -

\$649,999 \$749,999

Months Supply

\$350 -

\$449.999



#### BANKS COUNTY SALES BY PRICE POINT



#### BANKS COUNTY SALES VOLUME VS SUPPLY



#### BANKS COUNTY 12 MONTH AVERAGE SALES PRICE



#### BANKS COUNTY INVENTORY BY SALES POINT



32

24

16

8

\$750,000











#### BARROW COUNTY 12 MONTH AVERAGE SALES PRICE



#### BARROW COUNTY INVENTORY BY PRICE POINT













#### CHEROKEE COUNTY 12 MONTH AVERAGE SALES PRICE



### CHEROKEE COUNTY INVENTORY BY PRICE POINT























#### HABERSHAM COUNTY 12 MONTH AVERAGE SALES PRICE















#### HALL COUNTY SALES VOLUME VS SUPPLY



#### HALL COUNTY 12 MONTH AVERAGE SALES PRICE



#### HALL COUNTY INVENTORY BY PRICE POINT











#### LUMPKIN COUNTY SALES VOLUME VS SUPPLY



#### LUMPKIN COUNTY AVERAGE SALES PRICE



## LUMPKIN COUNTY INVENTORY BY PRICE POINT



































12 Month Sales Volume

Months of Supply











WHITE COUNTY SALES VOLUME VS SUPPLY







WHITE COUNTY SALES BY PRICE POINT



#### WHITE COUNTY INVENTORY BY PRICE POINT