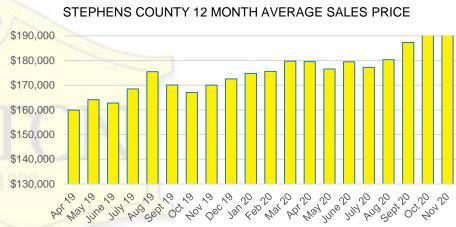

VOLUME VS SUPPLY



#### BANKS COUNTY 12 MONTH AVERAGE SALES PRICE



#### BANKS COUNTY INVENTORY BY SALES POINT



32

24

16

8

\$750,000











#### BARROW COUNTY 12 MONTH AVERAGE SALES PRICE



#### BARROW COUNTY INVENTORY BY PRICE POINT













#### CHEROKEE COUNTY 12 MONTH AVERAGE SALES PRICE



### CHEROKEE COUNTY INVENTORY BY PRICE POINT























#### HABERSHAM COUNTY 12 MONTH AVERAGE SALES PRICE















#### HALL COUNTY SALES VOLUME VS SUPPLY



#### HALL COUNTY 12 MONTH AVERAGE SALES PRICE



#### HALL COUNTY INVENTORY BY PRICE POINT











#### LUMPKIN COUNTY SALES VOLUME VS SUPPLY



#### LUMPKIN COUNTY AVERAGE SALES PRICE



## LUMPKIN COUNTY INVENTORY BY PRICE POINT



































12 Month Sales Volume

Months of Supply











WHITE COUNTY SALES VOLUME VS SUPPLY







WHITE COUNTY SALES BY PRICE POINT



#### WHITE COUNTY INVENTORY BY PRICE POINT