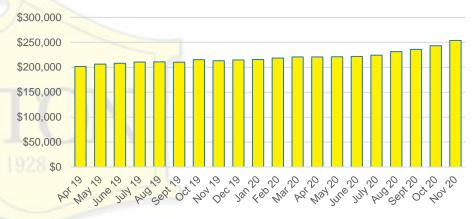

EORGIA INVENTORY BY PRICE POINT



# BANKS COUNTY QUICK N'DICATORS 120 90

\$250 -

\$249.999 \$349.999

Active Listings

30

\$0 -

\$149.999

\$150 -

## ■ Last 12 mos Sales BANKS COUNTY MONTHS OF SUPPLY

\$450 -

\$549,999

\$550

\$650 -

\$649,999 \$749,999

Months Supply

\$350 -

\$449.999



#### BANKS COUNTY SALES BY PRICE POINT



#### BANKS COUNTY SALES VOLUME VS SUPPLY



#### BANKS COUNTY 12 MONTH AVERAGE SALES PRICE



#### BANKS COUNTY INVENTORY BY SALES POINT



32

24

16

8

\$750,000











#### BARROW COUNTY 12 MONTH AVERAGE SALES PRICE



#### BARROW COUNTY INVENTORY BY PRICE POINT













#### CHEROKEE COUNTY 12 MONTH AVERAGE SALES PRICE



### CHEROKEE COUNTY INVENTORY BY PRICE POINT























#### HABERSHAM COUNTY 12 MONTH AVERAGE SALES PRICE















#### HALL COUNTY SALES VOLUME VS SUPPLY



#### HALL COUNTY 12 MONTH AVERAGE SALES PRICE



#### HALL COUNTY INVENTORY BY PRICE POINT











#### LUMPKIN COUNTY SALES VOLUME VS SUPPLY



#### LUMPKIN COUNTY AVERAGE SALES PRICE



## LUMPKIN COUNTY INVENTORY BY PRICE POINT



































12 Month Sales Volume

Months of Supply











WHITE COUNTY SALES VOLUME VS SUPPLY







WHITE COUNTY SALES BY PRICE POINT



#### WHITE COUNTY INVENTORY BY PRICE POINT