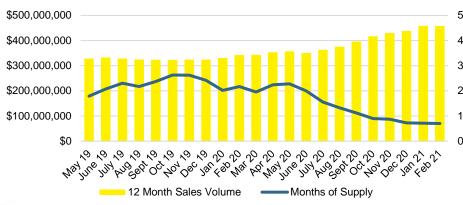

# NORTH GEORGIA DEEP DIVE MARKET DATA





3.5

2.5

1.5

1 0.5

0

2

3

### FEBRUARY 2021

## DEEPER DIVE

# NORTH GEORGIA MONTHS OF SUPPLY

May June 20

10 30 30 30 30 30

#### NORTH GEORGIA SALES BY PRICE POINT



#### NORTH GEORGIA QUICK N'DICATORS



#### NORTH GEORGIA SALES VOLUME VS SUPPLY



#### NORTH GEORGIA INVENTORY BY PRICE POINT









#### BANKS COUNTY SALES BY PRICE POINT



#### BANKS COUNTY SALES VOLUME VS SUPPLY



#### BANKS COUNTY 12 MONTH AVERAGE SALES PRICE



#### BANKS COUNTY INVENTORY BY SALES POINT













#### BARROW COUNTY 12 MONTH AVERAGE SALES PRICE



#### BARROW COUNTY INVENTORY BY PRICE POINT









#### CHEROKEE COUNTY SALES VOLUME VS SUPPLY



#### CHEROKEE COUNTY 12 MONTH AVERAGE SALES PRICE



#### CHEROKEE COUNTY INVENTORY BY PRICE POINT















#### FORSYTH COUNTY 12 MONTH AVERAGE SALES PRICE



















#### HABERSHAM COUNTY SALES VOLUME VS SUPPLY



#### HABERSHAM COUNTY 12 MONTH AVERAGE SALES PRICE



#### HABERSHAM COUNTY INVENTORY BY PRICE POINT













#### HALL COUNTY 12 MONTH AVERAGE SALES PRICE















#### LUMPKIN COUNTY SALES BY PRICE POINT



#### LUMPKIN COUNTY SALES VOLUME VS SUPPLY



#### LUMPKIN COUNTY AVERAGE SALES PRICE



#### LUMPKIN COUNTY INVENTORY BY PRICE POINT













#### PICKENS COUNTY 12 MONTH AVERAGE SALES PRICE