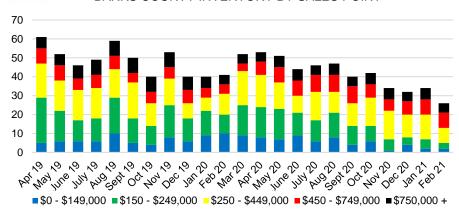

# NORTH GEORGIA DEEP DIVE MARKET DATA





3.5

2.5

1.5

1 0.5

0

2

3

### FEBRUARY 2021

## DEEPER DIVE

# NORTH GEORGIA MONTHS OF SUPPLY

May June 20

10 30 30 30 30 30

#### NORTH GEORGIA SALES BY PRICE POINT



#### NORTH GEORGIA QUICK N'DICATORS



#### NORTH GEORGIA SALES VOLUME VS SUPPLY



#### NORTH GEORGIA INVENTORY BY PRICE POINT









#### BANKS COUNTY SALES BY PRICE POINT



#### BANKS COUNTY SALES VOLUME VS SUPPLY



#### BANKS COUNTY 12 MONTH AVERAGE SALES PRICE



#### BANKS COUNTY INVENTORY BY SALES POINT













#### BARROW COUNTY 12 MONTH AVERAGE SALES PRICE



#### BARROW COUNTY INVENTORY BY PRICE POINT









#### CHEROKEE COUNTY SALES VOLUME VS SUPPLY



#### CHEROKEE COUNTY 12 MONTH AVERAGE SALES PRICE



#### CHEROKEE COUNTY INVENTORY BY PRICE POINT















#### FORSYTH COUNTY 12 MONTH AVERAGE SALES PRICE



















#### HABERSHAM COUNTY SALES VOLUME VS SUPPLY



#### HABERSHAM COUNTY 12 MONTH AVERAGE SALES PRICE



#### HABERSHAM COUNTY INVENTORY BY PRICE POINT













#### HALL COUNTY 12 MONTH AVERAGE SALES PRICE















#### LUMPKIN COUNTY SALES BY PRICE POINT



#### LUMPKIN COUNTY SALES VOLUME VS SUPPLY



#### LUMPKIN COUNTY AVERAGE SALES PRICE



#### LUMPKIN COUNTY INVENTORY BY PRICE POINT













#### PICKENS COUNTY 12 MONTH AVERAGE SALE