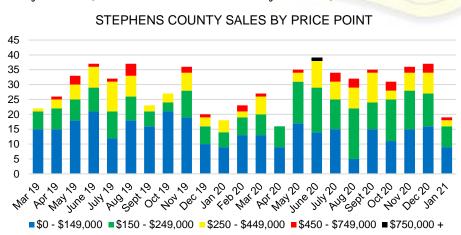

COUNTY INVENTORY BY PRICE POINT









#### CHEROKEE COUNTY SALES VOLUME VS SUPPLY



#### CHEROKEE COUNTY 12 MONTH AVERAGE SALES PRICE



#### CHEROKEE COUNTY INVENTORY BY PRICE POINT















#### FORSYTH COUNTY 12 MONTH AVERAGE SALES PRICE



















#### HABERSHAM COUNTY SALES VOLUME VS SUPPLY



#### HABERSHAM COUNTY 12 MONTH AVERAGE SALES PRICE



#### HABERSHAM COUNTY INVENTORY BY PRICE POINT













#### HALL COUNTY 12 MONTH AVERAGE SALES PRICE















#### LUMPKIN COUNTY SALES BY PRICE POINT



#### LUMPKIN COUNTY SALES VOLUME VS SUPPLY



#### LUMPKIN COUNTY AVERAGE SALES PRICE



#### LUMPKIN COUNTY INVENTORY BY PRICE POINT













#### PICKENS COUNTY 12 MONTH AVERAGE SALES PRICE



#### PICKENS COUNTY INVENTORY BY PRICE POINT