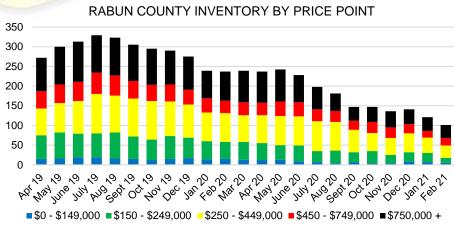

ARROW COUNTY INVENTORY BY PRICE POINT









#### CHEROKEE COUNTY SALES VOLUME VS SUPPLY



#### CHEROKEE COUNTY 12 MONTH AVERAGE SALES PRICE



#### CHEROKEE COUNTY INVENTORY BY PRICE POINT















#### FORSYTH COUNTY 12 MONTH AVERAGE SALES PRICE



















#### HABERSHAM COUNTY SALES VOLUME VS SUPPLY



#### HABERSHAM COUNTY 12 MONTH AVERAGE SALES PRICE



#### HABERSHAM COUNTY INVENTORY BY PRICE POINT













#### HALL COUNTY 12 MONTH AVERAGE SALES PRICE















#### LUMPKIN COUNTY SALES BY PRICE POINT



#### LUMPKIN COUNTY SALES VOLUME VS SUPPLY



#### LUMPKIN COUNTY AVERAGE SALES PRICE



#### LUMPKIN COUNTY INVENTORY BY PRICE POINT













#### PICKENS COUNTY 12 MONTH AVERAGE SALES PRICE



#### PICKENS COUNTY INVENTORY BY PRICE POINT