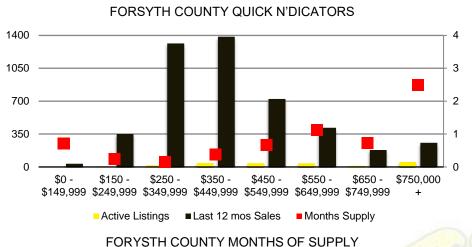

NORTH GEORGIA DEEP DIVE MARKET DATA





3.5

2.5

1.5

1 0.5

0

2

3

### FEBRUARY 2021

## DEEPER DIVE

# NORTH GEORGIA MONTHS OF SUPPLY

May June 20

10 30 30 30 30 30

#### NORTH GEORGIA SALES BY PRICE POINT



#### NORTH GEORGIA QUICK N'DICATORS



#### NORTH GEORGIA SALES VOLUME VS SUPPLY



#### NORTH GEORGIA INVENTORY BY PRICE POINT









#### BANKS COUNTY SALES BY PRICE POINT



#### BANKS COUNTY SALES VOLUME VS SUPPLY



#### BANKS COUNTY 12 MONTH AVERAGE SALES PRICE



#### BANKS COUNTY INVENTORY BY SALES POINT













#### BARROW COUNTY 12 MONTH AVERAGE SALES PRICE



#### BARROW COUNTY INVENTORY BY PRICE POINT









#### CHEROKEE COUNTY SALES VOLUME VS SUPPLY



#### CHEROKEE COUNTY 12 MONTH AVERAGE SALES PRICE



#### CHEROKEE COUNTY INVENTORY BY PRICE POINT















#### FORSYTH COUNTY 12 MONTH AVERAGE SALES PRICE



















#### HABERSHAM COUNTY SALES VOLUME VS SUPPLY



#### HABERSHAM COUNTY 12 MONTH AVERAGE SALES PRICE



#### HABERSHAM COUNTY INVENTORY BY PRICE POINT













#### HALL COUNTY 12 MONTH AVERAGE SALES PRICE















#### LUMPKIN COUNTY SALES BY PRICE POINT



#### LUMPKIN COUNTY SALES VOLUME VS SUPPLY



#### LUMPKIN COUNTY AVERAGE SALES PRICE



#### LUMPKIN COUNTY INVENTORY BY PRICE POINT













#### PICKENS COUNTY 12 MONTH AVERAGE SALES PRICE



#### PICKENS COUNTY INVENTORY BY PRICE POINT