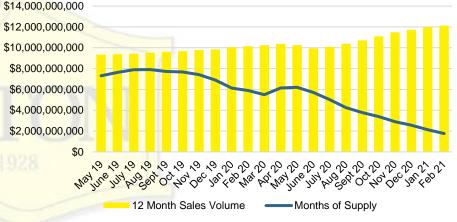

# NORTH GEORGIA DEEP DIVE MARKET DATA





3.5

2.5

1.5

1 0.5

0

2

3

### FEBRUARY 2021

## DEEPER DIVE

# NORTH GEORGIA MONTHS OF SUPPLY

May June 20

10 30 30 30 30 30

#### NORTH GEORGIA SALES BY PRICE POINT



#### NORTH GEORGIA QUICK N'DICATORS



#### NORTH GEORGIA SALES VOLUME VS SUPPLY



#### NORTH GEORGIA INVENTORY BY PRICE POINT









#### BANKS COUNTY SALES BY PRICE POINT



#### BANKS COUNTY SALES VOLUME VS SUPPLY



#### BANKS COUNTY 12 MONTH AVERAGE SALES PRICE



#### BANKS COUNTY INVENTORY BY SALES POINT













#### BARROW COUNTY 12 MONTH AVERAGE SALES PRICE



#### BARROW COUNTY INVENTORY BY PRICE POINT









#### CHEROKEE COUNTY SALES VOLUME VS SUPPLY



#### CHEROKEE COUNTY 12 MONTH AVERAGE SALES PRICE



#### CHEROKEE COUNTY INVENTORY BY PRICE POINT















#### FORSYTH COUNTY 12 MONTH AVERAGE SALES PRICE



















#### HABERSHAM COUNTY SALES VOLUME VS SUPPLY



#### HABERSHAM COUNTY 12 MONTH AVERAGE SALES PRICE



#### HABERSHAM COUNTY INVENTORY BY PRICE POINT













#### HALL COUNTY 12 MONTH AVERAGE SALES PRICE