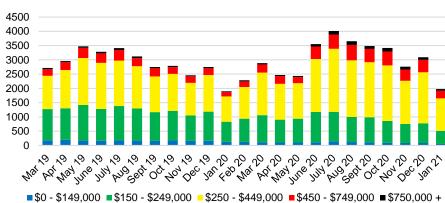

# NORTH GEORGIA DEEP DIVE MARKET DATA





3.5

2.5

1.5

1 0.5

0

2

3

### FEBRUARY 2021

## DEEPER DIVE

# NORTH GEORGIA MONTHS OF SUPPLY

May June 20

10 30 30 30 30 30

#### NORTH GEORGIA SALES BY PRICE POINT



#### NORTH GEORGIA QUICK N'DICATORS



#### NORTH GEORGIA SALES VOLUME VS SUPPLY



#### NORTH GEORGIA INVENTORY BY PRICE POINT









#### BANKS COUNTY SALES BY PRICE POINT



#### BANKS COUNTY SALES VOLUME VS SUPPLY



#### BANKS COUNTY 12 MONTH AVERAGE SALES PRICE



#### BANKS COUNTY INVENTORY BY SALES POINT













#### BARROW COUNTY 12 MONTH AVERAGE SALES PRICE



#### BARROW COUNTY INVENTORY BY PRICE POINT









#### CHEROKEE COUNTY SALES VOLUME VS SUPPLY



#### CHEROKEE COUNTY 12 MONTH AVERAGE SALES PRICE



#### CHEROKEE COUNTY INVENTORY BY PRICE POINT















#### FORSYTH COUNTY 12 MONTH AVERAGE SALES PRICE



















#### HABERSHAM COUNTY SALES VOLUME VS SUPPLY



#### HABERSHAM COUNTY 12 MONTH AVERAGE SALES PRICE



#### HABERSHAM COUNTY INVENTORY BY