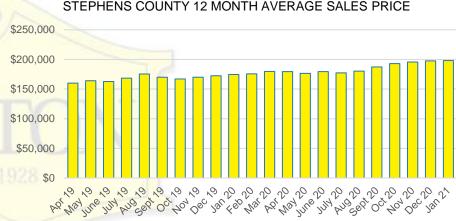

TY INVENTORY BY PRICE POINT









#### CHEROKEE COUNTY SALES VOLUME VS SUPPLY



#### CHEROKEE COUNTY 12 MONTH AVERAGE SALES PRICE



#### CHEROKEE COUNTY INVENTORY BY PRICE POINT















#### FORSYTH COUNTY 12 MONTH AVERAGE SALES PRICE



















#### HABERSHAM COUNTY SALES VOLUME VS SUPPLY



#### HABERSHAM COUNTY 12 MONTH AVERAGE SALES PRICE



#### HABERSHAM COUNTY INVENTORY BY PRICE POINT













#### HALL COUNTY 12 MONTH AVERAGE SALES PRICE















#### LUMPKIN COUNTY SALES BY PRICE POINT



#### LUMPKIN COUNTY SALES VOLUME VS SUPPLY



#### LUMPKIN COUNTY AVERAGE SALES PRICE



#### LUMPKIN COUNTY INVENTORY BY PRICE POINT













#### PICKENS COUNTY 12 MONTH AVERAGE SALES PRICE



#### PICKENS COUNTY INVENTORY BY PRICE POINT