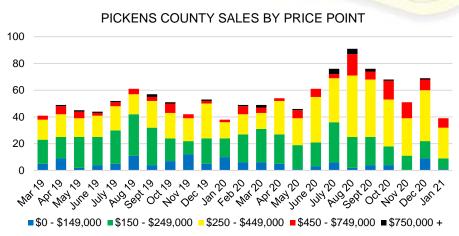

#### BANKS COUNTY INVENTORY BY SALES POINT













#### BARROW COUNTY 12 MONTH AVERAGE SALES PRICE



#### BARROW COUNTY INVENTORY BY PRICE POINT









#### CHEROKEE COUNTY SALES VOLUME VS SUPPLY



#### CHEROKEE COUNTY 12 MONTH AVERAGE SALES PRICE



#### CHEROKEE COUNTY INVENTORY BY PRICE POINT















#### FORSYTH COUNTY 12 MONTH AVERAGE SALES PRICE



















#### HABERSHAM COUNTY SALES VOLUME VS SUPPLY



#### HABERSHAM COUNTY 12 MONTH AVERAGE SALES PRICE



#### HABERSHAM COUNTY INVENTORY BY PRICE POINT













#### HALL COUNTY 12 MONTH AVERAGE SALES PRICE















#### LUMPKIN COUNTY SALES BY PRICE POINT



#### LUMPKIN COUNTY SALES VOLUME VS SUPPLY



#### LUMPKIN COUNTY AVERAGE SALES PRICE



#### LUMPKIN COUNTY INVENTORY BY PRICE POINT













#### PICKENS COUNTY 12 MONTH AVERAGE SALES PRICE



#### PICKENS COUNTY INVENTORY BY PRICE POINT