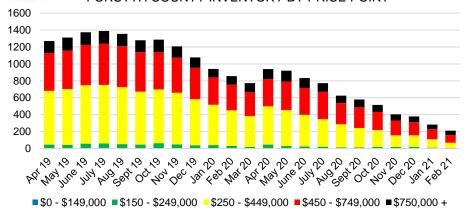

2

3

### FEBRUARY 2021

## DEEPER DIVE

# NORTH GEORGIA MONTHS OF SUPPLY

May June 20

10 30 30 30 30 30

#### NORTH GEORGIA SALES BY PRICE POINT



#### NORTH GEORGIA QUICK N'DICATORS



#### NORTH GEORGIA SALES VOLUME VS SUPPLY



#### NORTH GEORGIA INVENTORY BY PRICE POINT









#### BANKS COUNTY SALES BY PRICE POINT



#### BANKS COUNTY SALES VOLUME VS SUPPLY



#### BANKS COUNTY 12 MONTH AVERAGE SALES PRICE



#### BANKS COUNTY INVENTORY BY SALES POINT













#### BARROW COUNTY 12 MONTH AVERAGE SALES PRICE



#### BARROW COUNTY INVENTORY BY PRICE POINT









#### CHEROKEE COUNTY SALES VOLUME VS SUPPLY



#### CHEROKEE COUNTY 12 MONTH AVERAGE SALES PRICE



#### CHEROKEE COUNTY INVENTORY BY PRICE POINT















#### FORSYTH COUNTY 12 MONTH AVERAGE SALES PRICE



















#### HABERSHAM COUNTY SALES VOLUME VS SUPPLY



#### HABERSHAM COUNTY 12 MONTH AVERAGE SALES PRICE



#### HABERSHAM COUNTY INVENTORY BY PRICE POINT













#### HALL COUNTY 12 MONTH AVERAGE SALES PRICE















#### LUMPKIN COUNTY SALES BY PRICE POINT



#### LUMPKIN COUNTY SALES VOLUME VS SUPPLY



#### LUMPKIN COUNTY AVERAGE SALES PRICE



#### LUMPKIN COUNTY INVENTORY BY PRICE POINT













#### PICKENS COUNTY 12 MONTH AVERAGE SALES PRICE



#### PICKENS COUNTY INVENTORY BY PRICE POINT