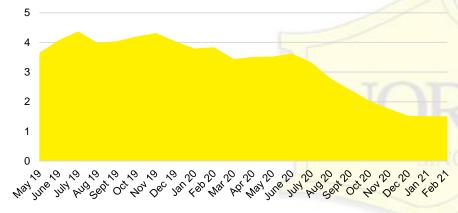

# FEBRUARY 2021

## DEEPER DIVE

# NORTH GEORGIA MONTHS OF SUPPLY

May June 20

10 30 30 30 30 30

#### NORTH GEORGIA SALES BY PRICE POINT



#### NORTH GEORGIA QUICK N'DICATORS



#### NORTH GEORGIA SALES VOLUME VS SUPPLY



#### NORTH GEORGIA INVENTORY BY PRICE POINT









#### BANKS COUNTY SALES BY PRICE POINT



#### BANKS COUNTY SALES VOLUME VS SUPPLY



#### BANKS COUNTY 12 MONTH AVERAGE SALES PRICE



#### BANKS COUNTY INVENTORY BY SALES POINT













#### BARROW COUNTY 12 MONTH AVERAGE SALES PRICE



#### BARROW COUNTY INVENTORY BY PRICE POINT









#### CHEROKEE COUNTY SALES VOLUME VS SUPPLY



#### CHEROKEE COUNTY 12 MONTH AVERAGE SALES PRICE



#### CHEROKEE COUNTY INVENTORY BY PRICE POINT















#### FORSYTH COUNTY 12 MONTH AVERAGE SALES PRICE



















#### HABERSHAM COUNTY SALES VOLUME VS SUPPLY



#### HABERSHAM COUNTY 12 MONTH AVERAGE SALES PRICE



#### HABERSHAM COUNTY INVENTORY BY PRICE POINT













#### HALL COUNTY 12 MONTH AVERAGE SALES PRICE















#### LUMPKIN COUNTY SALES BY PRICE POINT



#### LUMPKIN COUNTY SALES VOLUME VS SUPPLY



#### LUMPKIN COUNTY AVERAGE SALES PRICE



#### LUMPKIN COUNTY INVENTORY BY PRICE POINT













#### PICKENS COUNTY 12 MONTH AVERAGE SALES PRICE



#### PICKENS COUNTY INVENTORY BY PRICE POINT