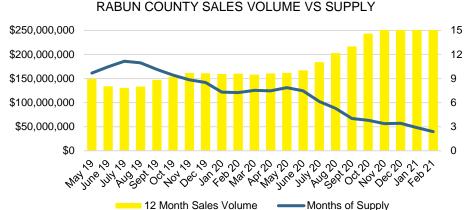

## BARROW COUNTY INVENTORY BY PRICE POINT









#### CHEROKEE COUNTY SALES VOLUME VS SUPPLY



#### CHEROKEE COUNTY 12 MONTH AVERAGE SALES PRICE



#### CHEROKEE COUNTY INVENTORY BY PRICE POINT















#### FORSYTH COUNTY 12 MONTH AVERAGE SALES PRICE



















#### HABERSHAM COUNTY SALES VOLUME VS SUPPLY



#### HABERSHAM COUNTY 12 MONTH AVERAGE SALES PRICE



#### HABERSHAM COUNTY INVENTORY BY PRICE POINT













#### HALL COUNTY 12 MONTH AVERAGE SALES PRICE















#### LUMPKIN COUNTY SALES BY PRICE POINT



#### LUMPKIN COUNTY SALES VOLUME VS SUPPLY



#### LUMPKIN COUNTY AVERAGE SALES PRICE



#### LUMPKIN COUNTY INVENTORY BY PRICE POINT













#### PICKENS COUNTY 12 MONTH AVERAGE SALES PRICE



#### PICKENS COUNTY INVENTORY BY PRICE POINT