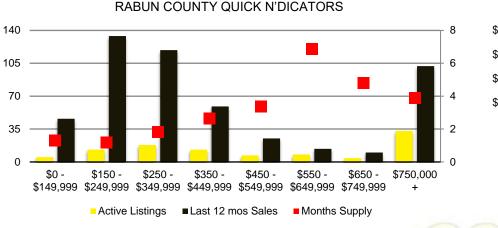

#### BARROW COUNTY INVENTORY BY PRICE POINT









#### CHEROKEE COUNTY SALES VOLUME VS SUPPLY



#### CHEROKEE COUNTY 12 MONTH AVERAGE SALES PRICE



#### CHEROKEE COUNTY INVENTORY BY PRICE POINT















#### FORSYTH COUNTY 12 MONTH AVERAGE SALES PRICE



















#### HABERSHAM COUNTY SALES VOLUME VS SUPPLY



#### HABERSHAM COUNTY 12 MONTH AVERAGE SALES PRICE



#### HABERSHAM COUNTY INVENTORY BY PRICE POINT













#### HALL COUNTY 12 MONTH AVERAGE SALES PRICE















#### LUMPKIN COUNTY SALES BY PRICE POINT



#### LUMPKIN COUNTY SALES VOLUME VS SUPPLY



#### LUMPKIN COUNTY AVERAGE SALES PRICE



#### LUMPKIN COUNTY INVENTORY BY PRICE POINT













#### PICKENS COUNTY 12 MONTH AVERAGE SALES PRICE



#### PICKENS COUNTY INVENTORY BY PRICE POINT