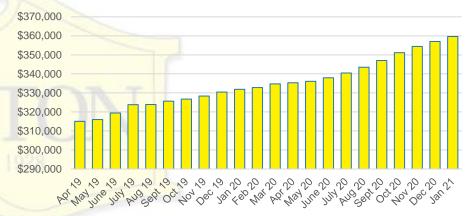

# NORTH GEORGIA DEEP DIVE MARKET DATA





3.5

2.5

1.5

1 0.5

0

2

3

### FEBRUARY 2021

## DEEPER DIVE

# NORTH GEORGIA MONTHS OF SUPPLY

May June 20

10 30 30 30 30 30

#### NORTH GEORGIA SALES BY PRICE POINT



#### NORTH GEORGIA QUICK N'DICATORS



#### NORTH GEORGIA SALES VOLUME VS SUPPLY



#### NORTH GEORGIA INVENTORY BY PRICE POINT









#### BANKS COUNTY SALES BY PRICE POINT



#### BANKS COUNTY SALES VOLUME VS SUPPLY



#### BANKS COUNTY 12 MONTH AVERAGE SALES PRICE



#### BANKS COUNTY INVENTORY BY SALES POINT













#### BARROW COUNTY 12 MONTH AVERAGE SALES PRICE



#### BARROW COUNTY INVENTORY BY PRICE POINT









#### CHEROKEE COUNTY SALES VOLUME VS SUPPLY



#### CHEROKEE COUNTY 12 MONTH AVERAGE SALES PRICE



#### CHEROKEE COUNTY INVENTORY BY PRICE POINT















#### FORSYTH COUNTY 12 MONTH AVERAGE SALES PRICE



















#### HABERSHAM COUNTY SALES VOLUME VS SUPPLY



#### HABERSHAM COUNTY 12 MONTH AVERAGE SALES PRICE



#### HABERSHAM COUNTY INVENTORY BY PRICE POINT













#### HALL COUNTY 12 MONTH AVERAGE SALES PRICE















#### LUMPKIN COUNTY SALES BY PRICE POINT



#### LUMPKIN COUNTY SALES VOLUME VS SUPPLY



#### LUMPKIN COUNTY AVERAGE SALES PRICE



#### LUMPKIN COUNTY INVENTORY BY PRICE POINT













#### PICKENS COUNTY 12 MONTH AVERAGE SALES PRICE



#### PICKENS COUNTY INVENTORY BY PRICE POINT