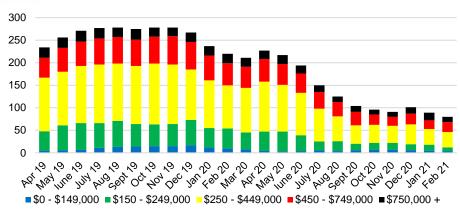

CE



#### BARROW COUNTY INVENTORY BY PRICE POINT









#### CHEROKEE COUNTY SALES VOLUME VS SUPPLY



#### CHEROKEE COUNTY 12 MONTH AVERAGE SALES PRICE



#### CHEROKEE COUNTY INVENTORY BY PRICE POINT















#### FORSYTH COUNTY 12 MONTH AVERAGE SALES PRICE



















#### HABERSHAM COUNTY SALES VOLUME VS SUPPLY



#### HABERSHAM COUNTY 12 MONTH AVERAGE SALES PRICE



#### HABERSHAM COUNTY INVENTORY BY PRICE POINT













#### HALL COUNTY 12 MONTH AVERAGE SALES PRICE















#### LUMPKIN COUNTY SALES BY PRICE POINT



#### LUMPKIN COUNTY SALES VOLUME VS SUPPLY



#### LUMPKIN COUNTY AVERAGE SALES PRICE



#### LUMPKIN COUNTY INVENTORY BY PRICE POINT













#### PICKENS COUNTY 12 MONTH AVERAGE SALES PRICE



#### PICKENS COUNTY INVENTORY BY PRICE POINT