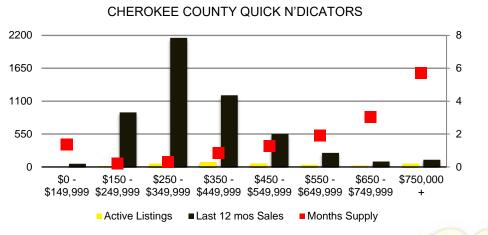

# NORTH GEORGIA DEEP DIVE MARKET DATA





3.5

2.5

1.5

1 0.5

0

2

3

### FEBRUARY 2021

## DEEPER DIVE

# NORTH GEORGIA MONTHS OF SUPPLY

May June 20

10 30 30 30 30 30

#### NORTH GEORGIA SALES BY PRICE POINT



#### NORTH GEORGIA QUICK N'DICATORS



#### NORTH GEORGIA SALES VOLUME VS SUPPLY



#### NORTH GEORGIA INVENTORY BY PRICE POINT









#### BANKS COUNTY SALES BY PRICE POINT



#### BANKS COUNTY SALES VOLUME VS SUPPLY



#### BANKS COUNTY 12 MONTH AVERAGE SALES PRICE



#### BANKS COUNTY INVENTORY BY SALES POINT













#### BARROW COUNTY 12 MONTH AVERAGE SALES PRICE



#### BARROW COUNTY INVENTORY BY PRICE POINT









#### CHEROKEE COUNTY SALES VOLUME VS SUPPLY



#### CHEROKEE COUNTY 12 MONTH AVERAGE SALES PRICE



#### CHEROKEE COUNTY INVENTORY BY PRICE POINT















#### FORSYTH COUNTY 12 MONTH AVERAGE SALES PRICE



















#### HABERSHAM COUNTY SALES VOLUME VS SUPPLY



#### HABERSHAM COUNTY 12 MONTH AVERAGE SALES PRICE



#### HABERSHAM COUNTY INVENTORY BY PRICE POINT













#### HALL COUNTY 12 MONTH AVERAGE SALES PRICE















#### LUMPKIN COUNTY SALES BY PRICE POINT



#### LUMPKIN COUNTY SALES VOLUME VS SUPPLY



#### LUMPKIN COUNTY AVERAGE SALES PRICE



#### LUMPKIN COUNTY INVENTORY BY PRICE POINT













#### PICKENS COUNTY 12 MONTH AVERAGE SALES PRICE



#### PICKENS COUNTY INVENTORY BY PRICE POINT