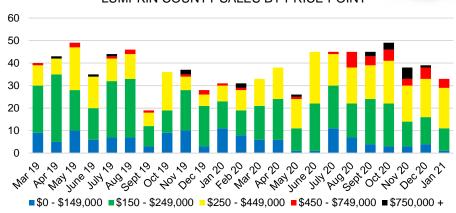

#### BANKS COUNTY SALES BY PRICE POINT



#### BANKS COUNTY SALES VOLUME VS SUPPLY



#### BANKS COUNTY 12 MONTH AVERAGE SALES PRICE



#### BANKS COUNTY INVENTORY BY SALES POINT













#### BARROW COUNTY 12 MONTH AVERAGE SALES PRICE



#### BARROW COUNTY INVENTORY BY PRICE POINT









#### CHEROKEE COUNTY SALES VOLUME VS SUPPLY



#### CHEROKEE COUNTY 12 MONTH AVERAGE SALES PRICE



#### CHEROKEE COUNTY INVENTORY BY PRICE POINT















#### FORSYTH COUNTY 12 MONTH AVERAGE SALES PRICE



















#### HABERSHAM COUNTY SALES VOLUME VS SUPPLY



#### HABERSHAM COUNTY 12 MONTH AVERAGE SALES PRICE



#### HABERSHAM COUNTY INVENTORY BY PRICE POINT













#### HALL COUNTY 12 MONTH AVERAGE SALES PRICE















#### LUMPKIN COUNTY SALES BY PRICE POINT



#### LUMPKIN COUNTY SALES VOLUME VS SUPPLY



#### LUMPKIN COUNTY AVERAGE SALES PRICE



#### LUMPKIN COUNTY INVENTORY BY PRICE POINT













#### PICKENS COUNTY 12 MONTH AVERAGE SALES PRICE



#### PICKENS COUNTY INVENTORY BY PRICE POINT