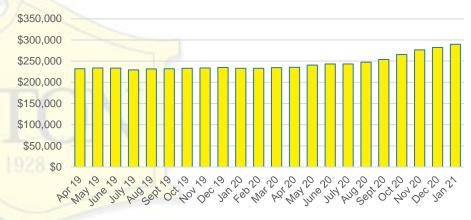

PLY



#### BANKS COUNTY 12 MONTH AVERAGE SALES PRICE



#### BANKS COUNTY INVENTORY BY SALES POINT













#### BARROW COUNTY 12 MONTH AVERAGE SALES PRICE



#### BARROW COUNTY INVENTORY BY PRICE POINT









#### CHEROKEE COUNTY SALES VOLUME VS SUPPLY



#### CHEROKEE COUNTY 12 MONTH AVERAGE SALES PRICE



#### CHEROKEE COUNTY INVENTORY BY PRICE POINT















#### FORSYTH COUNTY 12 MONTH AVERAGE SALES PRICE



















#### HABERSHAM COUNTY SALES VOLUME VS SUPPLY



#### HABERSHAM COUNTY 12 MONTH AVERAGE SALES PRICE



#### HABERSHAM COUNTY INVENTORY BY PRICE POINT













#### HALL COUNTY 12 MONTH AVERAGE SALES PRICE















#### LUMPKIN COUNTY SALES BY PRICE POINT



#### LUMPKIN COUNTY SALES VOLUME VS SUPPLY



#### LUMPKIN COUNTY AVERAGE SALES PRICE



#### LUMPKIN COUNTY INVENTORY BY PRICE POINT













#### PICKENS COUNTY 12 MONTH AVERAGE SALES PRICE



#### PICKENS COUNTY INVENTORY BY PRICE POINT