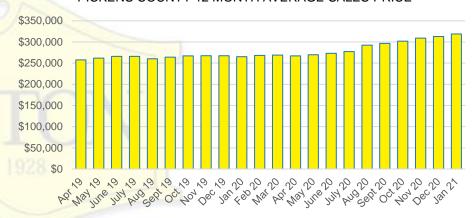

#### BARROW COUNTY 12 MONTH AVERAGE SALES PRICE



#### BARROW COUNTY INVENTORY BY PRICE POINT









#### CHEROKEE COUNTY SALES VOLUME VS SUPPLY



#### CHEROKEE COUNTY 12 MONTH AVERAGE SALES PRICE



#### CHEROKEE COUNTY INVENTORY BY PRICE POINT















#### FORSYTH COUNTY 12 MONTH AVERAGE SALES PRICE



















#### HABERSHAM COUNTY SALES VOLUME VS SUPPLY



#### HABERSHAM COUNTY 12 MONTH AVERAGE SALES PRICE



#### HABERSHAM COUNTY INVENTORY BY PRICE POINT













#### HALL COUNTY 12 MONTH AVERAGE SALES PRICE















#### LUMPKIN COUNTY SALES BY PRICE POINT



#### LUMPKIN COUNTY SALES VOLUME VS SUPPLY



#### LUMPKIN COUNTY AVERAGE SALES PRICE



#### LUMPKIN COUNTY INVENTORY BY PRICE POINT













#### PICKENS COUNTY 12 MONTH AVERAGE SALES PRICE



#### PICKENS COUNTY INVENTORY BY PRICE POINT