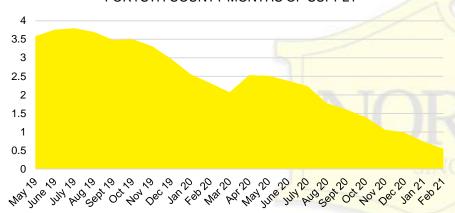

RTH GEORGIA DEEP DIVE MARKET DATA





3.5

2.5

1.5

1 0.5

0

2

3

### FEBRUARY 2021

## DEEPER DIVE

# NORTH GEORGIA MONTHS OF SUPPLY

May June 20

10 30 30 30 30 30

#### NORTH GEORGIA SALES BY PRICE POINT



#### NORTH GEORGIA QUICK N'DICATORS



#### NORTH GEORGIA SALES VOLUME VS SUPPLY



#### NORTH GEORGIA INVENTORY BY PRICE POINT









#### BANKS COUNTY SALES BY PRICE POINT



#### BANKS COUNTY SALES VOLUME VS SUPPLY



#### BANKS COUNTY 12 MONTH AVERAGE SALES PRICE



#### BANKS COUNTY INVENTORY BY SALES POINT













#### BARROW COUNTY 12 MONTH AVERAGE SALES PRICE



#### BARROW COUNTY INVENTORY BY PRICE POINT









#### CHEROKEE COUNTY SALES VOLUME VS SUPPLY



#### CHEROKEE COUNTY 12 MONTH AVERAGE SALES PRICE



#### CHEROKEE COUNTY INVENTORY BY PRICE POINT















#### FORSYTH COUNTY 12 MONTH AVERAGE SALES PRICE



















#### HABERSHAM COUNTY SALES VOLUME VS SUPPLY



#### HABERSHAM COUNTY 12 MONTH AVERAGE SALES PRICE



#### HABERSHAM COUNTY INVENTORY BY PRICE POINT













#### HALL COUNTY 12 MONTH AVERAGE SALES PRICE















#### LUMPKIN COUNTY SALES BY PRICE POINT



#### LUMPKIN COUNTY SALES VOLUME VS SUPPLY



#### LUMPKIN COUNTY AVERAGE SALES PRICE



#### LUMPKIN COUNTY INVENTORY BY PRICE POINT













#### PICKENS COUNTY 12 MONTH AVERAGE SALES PRICE



#### PICKENS COUNTY INVENTORY BY PRICE POINT