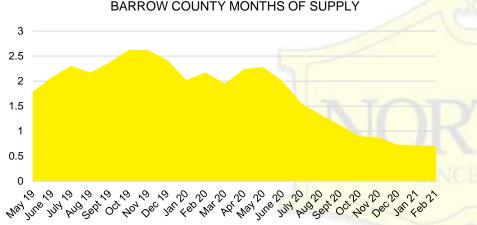

# NORTH GEORGIA DEEP DIVE MARKET DATA





3.5

2.5

1.5

1 0.5

0

2

3

### FEBRUARY 2021

## DEEPER DIVE

# NORTH GEORGIA MONTHS OF SUPPLY

May June 20

10 30 30 30 30 30

#### NORTH GEORGIA SALES BY PRICE POINT



#### NORTH GEORGIA QUICK N'DICATORS



#### NORTH GEORGIA SALES VOLUME VS SUPPLY



#### NORTH GEORGIA INVENTORY BY PRICE POINT









#### BANKS COUNTY SALES BY PRICE POINT



#### BANKS COUNTY SALES VOLUME VS SUPPLY



#### BANKS COUNTY 12 MONTH AVERAGE SALES PRICE



#### BANKS COUNTY INVENTORY BY SALES POINT













#### BARROW COUNTY 12 MONTH AVERAGE SALES PRICE



#### BARROW COUNTY INVENTORY BY PRICE POINT









#### CHEROKEE COUNTY SALES VOLUME VS SUPPLY



#### CHEROKEE COUNTY 12 MONTH AVERAGE SALES PRICE



#### CHEROKEE COUNTY INVENTORY BY PRICE POINT















#### FORSYTH COUNTY 12 MONTH AVERAGE SALES PRICE



















#### HABERSHAM COUNTY SALES VOLUME VS SUPPLY



#### HABERSHAM COUNTY 12 MONTH AVERAGE SALES PRICE



#### HABERSHAM COUNTY INVENTORY BY PRICE POINT













#### HALL COUNTY 12 MONTH AVERAGE SALES PRICE















#### LUMPKIN COUNTY SALES BY PRICE POINT



#### LUMPKIN COUNTY SALES VOLUME VS SUPPLY



#### LUMPKIN COUNTY AVERAGE SALES PRICE



#### LUMPKIN COUNTY INVENTORY BY PRICE POINT













#### PICKENS COUNTY 12 MONTH AVERAGE SALES PR