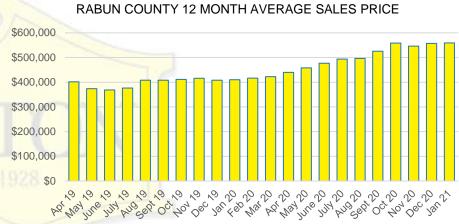

BARROW COUNTY INVENTORY BY PRICE POINT









#### CHEROKEE COUNTY SALES VOLUME VS SUPPLY



#### CHEROKEE COUNTY 12 MONTH AVERAGE SALES PRICE



#### CHEROKEE COUNTY INVENTORY BY PRICE POINT















#### FORSYTH COUNTY 12 MONTH AVERAGE SALES PRICE



















#### HABERSHAM COUNTY SALES VOLUME VS SUPPLY



#### HABERSHAM COUNTY 12 MONTH AVERAGE SALES PRICE



#### HABERSHAM COUNTY INVENTORY BY PRICE POINT













#### HALL COUNTY 12 MONTH AVERAGE SALES PRICE















#### LUMPKIN COUNTY SALES BY PRICE POINT



#### LUMPKIN COUNTY SALES VOLUME VS SUPPLY



#### LUMPKIN COUNTY AVERAGE SALES PRICE



#### LUMPKIN COUNTY INVENTORY BY PRICE POINT













#### PICKENS COUNTY 12 MONTH AVERAGE SALES PRICE



#### PICKENS COUNTY INVENTORY BY PRICE POINT