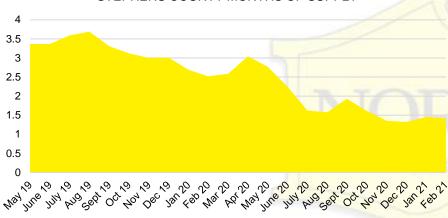

W COUNTY INVENTORY BY PRICE POINT









#### CHEROKEE COUNTY SALES VOLUME VS SUPPLY



#### CHEROKEE COUNTY 12 MONTH AVERAGE SALES PRICE



#### CHEROKEE COUNTY INVENTORY BY PRICE POINT















#### FORSYTH COUNTY 12 MONTH AVERAGE SALES PRICE



















#### HABERSHAM COUNTY SALES VOLUME VS SUPPLY



#### HABERSHAM COUNTY 12 MONTH AVERAGE SALES PRICE



#### HABERSHAM COUNTY INVENTORY BY PRICE POINT













#### HALL COUNTY 12 MONTH AVERAGE SALES PRICE















#### LUMPKIN COUNTY SALES BY PRICE POINT



#### LUMPKIN COUNTY SALES VOLUME VS SUPPLY



#### LUMPKIN COUNTY AVERAGE SALES PRICE



#### LUMPKIN COUNTY INVENTORY BY PRICE POINT













#### PICKENS COUNTY 12 MONTH AVERAGE SALES PRICE



#### PICKENS COUNTY INVENTORY BY PRICE POINT