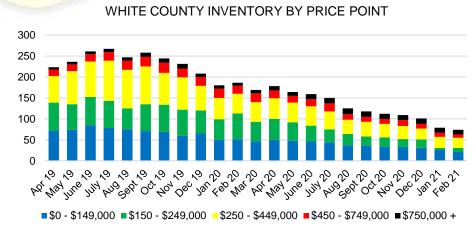

PRICE POINT









#### CHEROKEE COUNTY SALES VOLUME VS SUPPLY



#### CHEROKEE COUNTY 12 MONTH AVERAGE SALES PRICE



#### CHEROKEE COUNTY INVENTORY BY PRICE POINT















#### FORSYTH COUNTY 12 MONTH AVERAGE SALES PRICE



















#### HABERSHAM COUNTY SALES VOLUME VS SUPPLY



#### HABERSHAM COUNTY 12 MONTH AVERAGE SALES PRICE



#### HABERSHAM COUNTY INVENTORY BY PRICE POINT













#### HALL COUNTY 12 MONTH AVERAGE SALES PRICE















#### LUMPKIN COUNTY SALES BY PRICE POINT



#### LUMPKIN COUNTY SALES VOLUME VS SUPPLY



#### LUMPKIN COUNTY AVERAGE SALES PRICE



#### LUMPKIN COUNTY INVENTORY BY PRICE POINT













#### PICKENS COUNTY 12 MONTH AVERAGE SALES PRICE



#### PICKENS COUNTY INVENTORY BY PRICE POINT