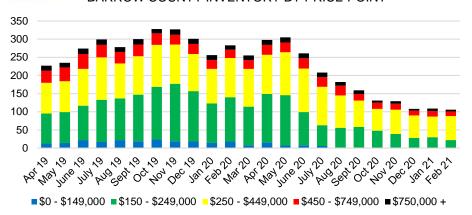

# NORTH GEORGIA DEEP DIVE MARKET DATA





3.5

2.5

1.5

1 0.5

0

2

3

### FEBRUARY 2021

## DEEPER DIVE

# NORTH GEORGIA MONTHS OF SUPPLY

May June 20

10 30 30 30 30 30

#### NORTH GEORGIA SALES BY PRICE POINT



#### NORTH GEORGIA QUICK N'DICATORS



#### NORTH GEORGIA SALES VOLUME VS SUPPLY



#### NORTH GEORGIA INVENTORY BY PRICE POINT









#### BANKS COUNTY SALES BY PRICE POINT



#### BANKS COUNTY SALES VOLUME VS SUPPLY



#### BANKS COUNTY 12 MONTH AVERAGE SALES PRICE



#### BANKS COUNTY INVENTORY BY SALES POINT













#### BARROW COUNTY 12 MONTH AVERAGE SALES PRICE



#### BARROW COUNTY INVENTORY BY PRICE POINT









#### CHEROKEE COUNTY SALES VOLUME VS SUPPLY



#### CHEROKEE COUNTY 12 MONTH AVERAGE SALES PRICE



#### CHEROKEE COUNTY INVENTORY BY PRICE POINT















#### FORSYTH COUNTY 12 MONTH AVERAGE SALES PRICE



















#### HABERSHAM COUNTY SALES VOLUME VS SUPPLY



#### HABERSHAM COUNTY 12 MONTH AVERAGE SALES PRICE



#### HABERSHAM COUNTY INVENTORY BY PRICE POINT













#### HALL COUNTY 12 MONTH AVERAGE SALES PRICE















#### LUMPKIN COUNTY SALES BY PRICE POINT



#### LUMPKIN COUNTY SALES VOLUME VS SUPPLY



#### LUMPKIN COUNTY AVERAGE SALES PRICE



#### LUMPKIN COUNTY INVENTORY BY PRICE POINT













#### PICKENS COUNTY 12 MONTH AVERAGE SALES PRICE



#### PICKENS COUNTY INVENTORY BY PRICE POINT