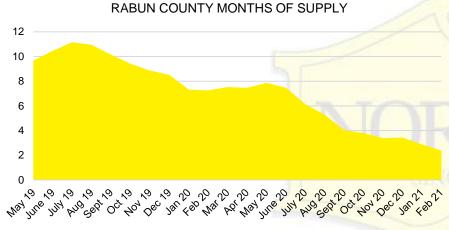

#### BARROW COUNTY INVENTORY BY PRICE POINT









#### CHEROKEE COUNTY SALES VOLUME VS SUPPLY



#### CHEROKEE COUNTY 12 MONTH AVERAGE SALES PRICE



#### CHEROKEE COUNTY INVENTORY BY PRICE POINT















#### FORSYTH COUNTY 12 MONTH AVERAGE SALES PRICE



















#### HABERSHAM COUNTY SALES VOLUME VS SUPPLY



#### HABERSHAM COUNTY 12 MONTH AVERAGE SALES PRICE



#### HABERSHAM COUNTY INVENTORY BY PRICE POINT













#### HALL COUNTY 12 MONTH AVERAGE SALES PRICE















#### LUMPKIN COUNTY SALES BY PRICE POINT



#### LUMPKIN COUNTY SALES VOLUME VS SUPPLY



#### LUMPKIN COUNTY AVERAGE SALES PRICE



#### LUMPKIN COUNTY INVENTORY BY PRICE POINT













#### PICKENS COUNTY 12 MONTH AVERAGE SALES PRICE



#### PICKENS COUNTY INVENTORY BY PRICE POINT