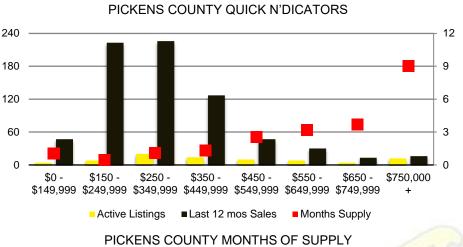

ICE



#### BANKS COUNTY INVENTORY BY SALES POINT













#### BARROW COUNTY 12 MONTH AVERAGE SALES PRICE



#### BARROW COUNTY INVENTORY BY PRICE POINT









#### CHEROKEE COUNTY SALES VOLUME VS SUPPLY



#### CHEROKEE COUNTY 12 MONTH AVERAGE SALES PRICE



#### CHEROKEE COUNTY INVENTORY BY PRICE POINT















#### FORSYTH COUNTY 12 MONTH AVERAGE SALES PRICE



















#### HABERSHAM COUNTY SALES VOLUME VS SUPPLY



#### HABERSHAM COUNTY 12 MONTH AVERAGE SALES PRICE



#### HABERSHAM COUNTY INVENTORY BY PRICE POINT













#### HALL COUNTY 12 MONTH AVERAGE SALES PRICE















#### LUMPKIN COUNTY SALES BY PRICE POINT



#### LUMPKIN COUNTY SALES VOLUME VS SUPPLY



#### LUMPKIN COUNTY AVERAGE SALES PRICE



#### LUMPKIN COUNTY INVENTORY BY PRICE POINT













#### PICKENS COUNTY 12 MONTH AVERAGE SALES PRICE



#### PICKENS COUNTY INVENTORY BY PRICE POINT