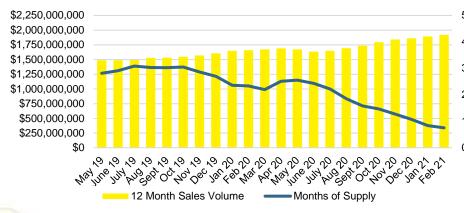

# NORTH GEORGIA DEEP DIVE MARKET DATA





3.5

2.5

1.5

1 0.5

0

2

3

### FEBRUARY 2021

## DEEPER DIVE

# NORTH GEORGIA MONTHS OF SUPPLY

May June 20

10 30 30 30 30 30

#### NORTH GEORGIA SALES BY PRICE POINT



#### NORTH GEORGIA QUICK N'DICATORS



#### NORTH GEORGIA SALES VOLUME VS SUPPLY



#### NORTH GEORGIA INVENTORY BY PRICE POINT









#### BANKS COUNTY SALES BY PRICE POINT



#### BANKS COUNTY SALES VOLUME VS SUPPLY



#### BANKS COUNTY 12 MONTH AVERAGE SALES PRICE



#### BANKS COUNTY INVENTORY BY SALES POINT













#### BARROW COUNTY 12 MONTH AVERAGE SALES PRICE



#### BARROW COUNTY INVENTORY BY PRICE POINT









#### CHEROKEE COUNTY SALES VOLUME VS SUPPLY



#### CHEROKEE COUNTY 12 MONTH AVERAGE SALES PRICE



#### CHEROKEE COUNTY INVENTORY BY PRICE POINT















#### FORSYTH COUNTY 12 MONTH AVERAGE SALES PRICE



















#### HABERSHAM COUNTY SALES VOLUME VS SUPPLY



#### HABERSHAM COUNTY 12 MONTH AVERAGE SALES PRICE



#### HABERSHAM COUNTY INVENTORY BY PRICE POINT













#### HALL COUNTY 12 MONTH AVERAGE SALES PRICE















#### LUMPKIN COUNTY SALES BY PRICE POINT



#### LUMPKIN COUNTY SALES VOLUME VS SUPPLY



#### LUMPKIN COUNTY AVERAGE SALES PRICE



#### LUMPKIN COUNTY INVENTORY BY PRICE POINT













#### PICKENS COUNTY 12 MONTH AVERAGE SALES PRICE



#### PICKENS COUNTY INVENTORY BY PRICE POINT