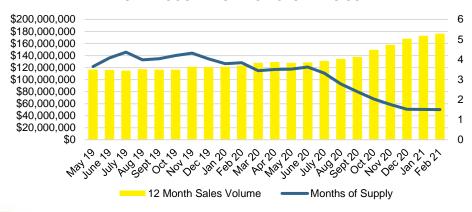

ONTHS OF SUPPLY

May June 20

10 30 30 30 30 30

#### NORTH GEORGIA SALES BY PRICE POINT



#### NORTH GEORGIA QUICK N'DICATORS



#### NORTH GEORGIA SALES VOLUME VS SUPPLY



#### NORTH GEORGIA INVENTORY BY PRICE POINT









#### BANKS COUNTY SALES BY PRICE POINT



#### BANKS COUNTY SALES VOLUME VS SUPPLY



#### BANKS COUNTY 12 MONTH AVERAGE SALES PRICE



#### BANKS COUNTY INVENTORY BY SALES POINT













#### BARROW COUNTY 12 MONTH AVERAGE SALES PRICE



#### BARROW COUNTY INVENTORY BY PRICE POINT









#### CHEROKEE COUNTY SALES VOLUME VS SUPPLY



#### CHEROKEE COUNTY 12 MONTH AVERAGE SALES PRICE



#### CHEROKEE COUNTY INVENTORY BY PRICE POINT















#### FORSYTH COUNTY 12 MONTH AVERAGE SALES PRICE



















#### HABERSHAM COUNTY SALES VOLUME VS SUPPLY



#### HABERSHAM COUNTY 12 MONTH AVERAGE SALES PRICE



#### HABERSHAM COUNTY INVENTORY BY PRICE POINT













#### HALL COUNTY 12 MONTH AVERAGE SALES PRICE















#### LUMPKIN COUNTY SALES BY PRICE POINT



#### LUMPKIN COUNTY SALES VOLUME VS SUPPLY



#### LUMPKIN COUNTY AVERAGE SALES PRICE



#### LUMPKIN COUNTY INVENTORY BY PRICE POINT













#### PICKENS COUNTY 12 MONTH AVERAGE SALES PRICE



#### PICKENS COUNTY INVENTORY BY PRICE POINT