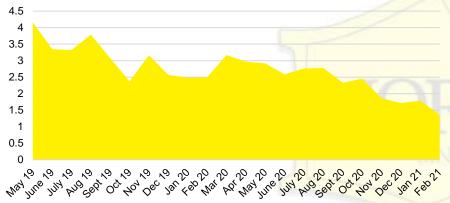

# NORTH GEORGIA DEEP DIVE MARKET DATA





3.5

2.5

1.5

1 0.5

0

2

3

### FEBRUARY 2021

## DEEPER DIVE

# NORTH GEORGIA MONTHS OF SUPPLY

May June 20

10 30 30 30 30 30

#### NORTH GEORGIA SALES BY PRICE POINT



#### NORTH GEORGIA QUICK N'DICATORS



#### NORTH GEORGIA SALES VOLUME VS SUPPLY



#### NORTH GEORGIA INVENTORY BY PRICE POINT









#### BANKS COUNTY SALES BY PRICE POINT



#### BANKS COUNTY SALES VOLUME VS SUPPLY



#### BANKS COUNTY 12 MONTH AVERAGE SALES PRICE



#### BANKS COUNTY INVENTORY BY SALES POINT













#### BARROW COUNTY 12 MONTH AVERAGE SALES PRICE



#### BARROW COUNTY INVENTORY BY PRICE POINT









#### CHEROKEE COUNTY SALES VOLUME VS SUPPLY



#### CHEROKEE COUNTY 12 MONTH AVERAGE SALES PRICE



#### CHEROKEE COUNTY INVENTORY BY PRICE POINT















#### FORSYTH COUNTY 12 MONTH AVERAGE SALES PRICE



















#### HABERSHAM COUNTY SALES VOLUME VS SUPPLY



#### HABERSHAM COUNTY 12 MONTH AVERAGE SALES PRICE



#### HABERSHAM COUNTY INVENTORY BY PRICE POINT













#### HALL COUNTY 12 MONTH AVERAGE SALES PRICE















#### LUMPKIN COUNTY SALES BY PRICE POINT



#### L