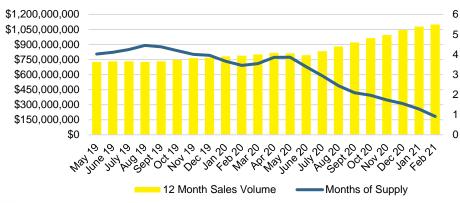

CK N'DICATORS



#### NORTH GEORGIA SALES VOLUME VS SUPPLY



#### NORTH GEORGIA INVENTORY BY PRICE POINT









#### BANKS COUNTY SALES BY PRICE POINT



#### BANKS COUNTY SALES VOLUME VS SUPPLY



#### BANKS COUNTY 12 MONTH AVERAGE SALES PRICE



#### BANKS COUNTY INVENTORY BY SALES POINT













#### BARROW COUNTY 12 MONTH AVERAGE SALES PRICE



#### BARROW COUNTY INVENTORY BY PRICE POINT









#### CHEROKEE COUNTY SALES VOLUME VS SUPPLY



#### CHEROKEE COUNTY 12 MONTH AVERAGE SALES PRICE



#### CHEROKEE COUNTY INVENTORY BY PRICE POINT















#### FORSYTH COUNTY 12 MONTH AVERAGE SALES PRICE



















#### HABERSHAM COUNTY SALES VOLUME VS SUPPLY



#### HABERSHAM COUNTY 12 MONTH AVERAGE SALES PRICE



#### HABERSHAM COUNTY INVENTORY BY PRICE POINT













#### HALL COUNTY 12 MONTH AVERAGE SALES PRICE















#### LUMPKIN COUNTY SALES BY PRICE POINT



#### LUMPKIN COUNTY SALES VOLUME VS SUPPLY



#### LUMPKIN COUNTY AVERAGE SALES PRICE



#### LUMPKIN COUNTY INVENTORY BY PRICE POINT













#### PICKENS COUNTY 12 MONTH AVERAGE SALES PRICE



#### PICKENS COUNTY INVENTORY BY PRICE POINT