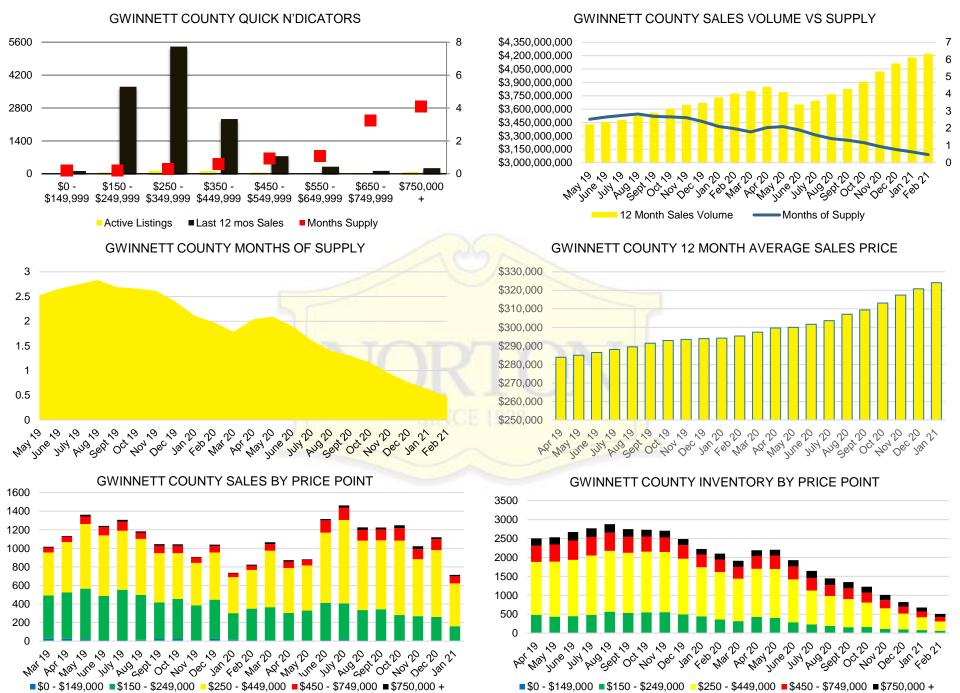

3

### FEBRUARY 2021

## DEEPER DIVE

# NORTH GEORGIA MONTHS OF SUPPLY

May June 20

10 30 30 30 30 30

#### NORTH GEORGIA SALES BY PRICE POINT



#### NORTH GEORGIA QUICK N'DICATORS



#### NORTH GEORGIA SALES VOLUME VS SUPPLY



#### NORTH GEORGIA INVENTORY BY PRICE POINT









#### BANKS COUNTY SALES BY PRICE POINT



#### BANKS COUNTY SALES VOLUME VS SUPPLY



#### BANKS COUNTY 12 MONTH AVERAGE SALES PRICE



#### BANKS COUNTY INVENTORY BY SALES POINT













#### BARROW COUNTY 12 MONTH AVERAGE SALES PRICE



#### BARROW COUNTY INVENTORY BY PRICE POINT









#### CHEROKEE COUNTY SALES VOLUME VS SUPPLY



#### CHEROKEE COUNTY 12 MONTH AVERAGE SALES PRICE



#### CHEROKEE COUNTY INVENTORY BY PRICE POINT















#### FORSYTH COUNTY 12 MONTH AVERAGE SALES PRICE



















#### HABERSHAM COUNTY SALES VOLUME VS SUPPLY



#### HABERSHAM COUNTY 12 MONTH AVERAGE SALES PRICE



#### HABERSHAM COUNTY INVENTORY BY PRICE POINT













#### HALL COUNTY 12 MONTH AVERAGE SALES PRICE















#### LUMPKIN COUNTY SALES BY PRICE POINT



#### LUMPKIN COUNTY SALES VOLUME VS SUPPLY



#### LUMPKIN COUNTY AVERAGE SALES PRICE



#### LUMPKIN COUNTY INVENTORY BY PRICE POINT













#### PICKENS COUNTY 12 MONTH AVERAGE SALES PRICE



#### PICKENS COUNTY INVENTORY BY PRICE POINT