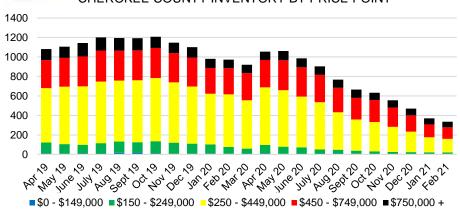

# NORTH GEORGIA DEEP DIVE MARKET DATA





3.5

2.5

1.5

1 0.5

0

2

3

### FEBRUARY 2021

## DEEPER DIVE

# NORTH GEORGIA MONTHS OF SUPPLY

May June 20

10 30 30 30 30 30

#### NORTH GEORGIA SALES BY PRICE POINT



#### NORTH GEORGIA QUICK N'DICATORS



#### NORTH GEORGIA SALES VOLUME VS SUPPLY



#### NORTH GEORGIA INVENTORY BY PRICE POINT









#### BANKS COUNTY SALES BY PRICE POINT



#### BANKS COUNTY SALES VOLUME VS SUPPLY



#### BANKS COUNTY 12 MONTH AVERAGE SALES PRICE



#### BANKS COUNTY INVENTORY BY SALES POINT













#### BARROW COUNTY 12 MONTH AVERAGE SALES PRICE



#### BARROW COUNTY INVENTORY BY PRICE POINT









#### CHEROKEE COUNTY SALES VOLUME VS SUPPLY



#### CHEROKEE COUNTY 12 MONTH AVERAGE SALES PRICE



#### CHEROKEE COUNTY INVENTORY BY PRICE POINT















#### FORSYTH COUNTY 12 MONTH AVERAGE SALES PRICE



















#### HABERSHAM COUNTY SALES VOLUME VS SUPPLY



#### HABERSHAM COUNTY 12 MONTH AVERAGE SALES PRICE



#### HABERSHAM COUNTY INVENTORY BY PRICE POINT













#### HALL COUNTY 12 MONTH AVERAGE SALES PRICE















#### LUMPKIN COUNTY SALES BY PRICE POINT



#### LUMPKIN COUNTY SALES VOLUME VS SUPPLY



#### LUMPKIN COUNTY AVERAGE SALES PRICE



#### LUMPKIN COUNTY INVENTORY BY PRICE POINT













#### PICKENS COUNTY 12 MONTH AVERAGE SALES PRICE



#### PICKENS COUNTY INVENTORY BY PRICE POINT