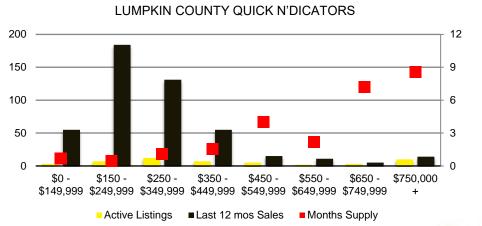

Y



#### NORTH GEORGIA INVENTORY BY PRICE POINT









#### BANKS COUNTY SALES BY PRICE POINT



#### BANKS COUNTY SALES VOLUME VS SUPPLY



#### BANKS COUNTY 12 MONTH AVERAGE SALES PRICE



#### BANKS COUNTY INVENTORY BY SALES POINT













#### BARROW COUNTY 12 MONTH AVERAGE SALES PRICE



#### BARROW COUNTY INVENTORY BY PRICE POINT









#### CHEROKEE COUNTY SALES VOLUME VS SUPPLY



#### CHEROKEE COUNTY 12 MONTH AVERAGE SALES PRICE



#### CHEROKEE COUNTY INVENTORY BY PRICE POINT















#### FORSYTH COUNTY 12 MONTH AVERAGE SALES PRICE



















#### HABERSHAM COUNTY SALES VOLUME VS SUPPLY



#### HABERSHAM COUNTY 12 MONTH AVERAGE SALES PRICE



#### HABERSHAM COUNTY INVENTORY BY PRICE POINT













#### HALL COUNTY 12 MONTH AVERAGE SALES PRICE















#### LUMPKIN COUNTY SALES BY PRICE POINT



#### LUMPKIN COUNTY SALES VOLUME VS SUPPLY



#### LUMPKIN COUNTY AVERAGE SALES PRICE



#### LUMPKIN COUNTY INVENTORY BY PRICE POINT













#### PICKENS COUNTY 12 MONTH AVERAGE SALES PRICE



#### PICKENS COUNTY INVENTORY BY PRICE POINT