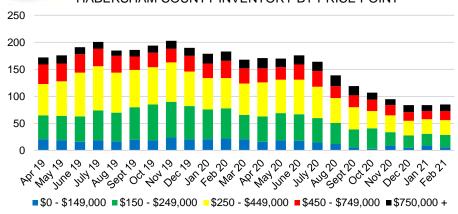

EORGIA QUICK N'DICATORS



#### NORTH GEORGIA SALES VOLUME VS SUPPLY



#### NORTH GEORGIA INVENTORY BY PRICE POINT









#### BANKS COUNTY SALES BY PRICE POINT



#### BANKS COUNTY SALES VOLUME VS SUPPLY



#### BANKS COUNTY 12 MONTH AVERAGE SALES PRICE



#### BANKS COUNTY INVENTORY BY SALES POINT













#### BARROW COUNTY 12 MONTH AVERAGE SALES PRICE



#### BARROW COUNTY INVENTORY BY PRICE POINT









#### CHEROKEE COUNTY SALES VOLUME VS SUPPLY



#### CHEROKEE COUNTY 12 MONTH AVERAGE SALES PRICE



#### CHEROKEE COUNTY INVENTORY BY PRICE POINT















#### FORSYTH COUNTY 12 MONTH AVERAGE SALES PRICE



















#### HABERSHAM COUNTY SALES VOLUME VS SUPPLY



#### HABERSHAM COUNTY 12 MONTH AVERAGE SALES PRICE



#### HABERSHAM COUNTY INVENTORY BY PRICE POINT













#### HALL COUNTY 12 MONTH AVERAGE SALES PRICE















#### LUMPKIN COUNTY SALES BY PRICE POINT



#### LUMPKIN COUNTY SALES VOLUME VS SUPPLY



#### LUMPKIN COUNTY AVERAGE SALES PRICE



#### LUMPKIN COUNTY INVENTORY BY PRICE POINT













#### PICKENS COUNTY 12 MONTH AVERAGE SALES PRICE



#### PICKENS COUNTY INVENTORY BY PRICE POINT