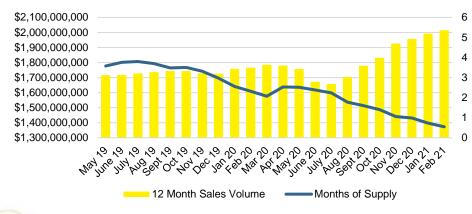

ORGIA DEEP DIVE MARKET DATA





3.5

2.5

1.5

1 0.5

0

2

3

### FEBRUARY 2021

## DEEPER DIVE

# NORTH GEORGIA MONTHS OF SUPPLY

May June 20

10 30 30 30 30 30

#### NORTH GEORGIA SALES BY PRICE POINT



#### NORTH GEORGIA QUICK N'DICATORS



#### NORTH GEORGIA SALES VOLUME VS SUPPLY



#### NORTH GEORGIA INVENTORY BY PRICE POINT









#### BANKS COUNTY SALES BY PRICE POINT



#### BANKS COUNTY SALES VOLUME VS SUPPLY



#### BANKS COUNTY 12 MONTH AVERAGE SALES PRICE



#### BANKS COUNTY INVENTORY BY SALES POINT













#### BARROW COUNTY 12 MONTH AVERAGE SALES PRICE



#### BARROW COUNTY INVENTORY BY PRICE POINT









#### CHEROKEE COUNTY SALES VOLUME VS SUPPLY



#### CHEROKEE COUNTY 12 MONTH AVERAGE SALES PRICE



#### CHEROKEE COUNTY INVENTORY BY PRICE POINT















#### FORSYTH COUNTY 12 MONTH AVERAGE SALES PRICE



















#### HABERSHAM COUNTY SALES VOLUME VS SUPPLY



#### HABERSHAM COUNTY 12 MONTH AVERAGE SALES PRICE



#### HABERSHAM COUNTY INVENTORY BY PRICE POINT













#### HALL COUNTY 12 MONTH AVERAGE SALES PRICE















#### LUMPKIN COUNTY SALES BY PRICE POINT



#### LUMPKIN COUNTY SALES VOLUME VS SUPPLY



#### LUMPKIN COUNTY AVERAGE SALES PRICE



#### LUMPKIN COUNTY INVENTORY BY PRICE POINT













#### PICKENS COUNTY 12 MONTH AVERAGE SALES PRICE



#### PICKENS COUNTY INVENTORY BY PRICE POINT