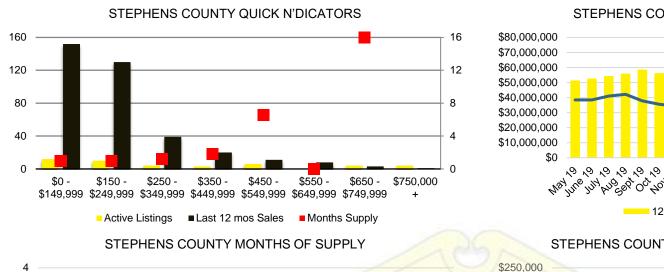

ROW COUNTY INVENTORY BY PRICE POINT









#### CHEROKEE COUNTY SALES VOLUME VS SUPPLY



#### CHEROKEE COUNTY 12 MONTH AVERAGE SALES PRICE



#### CHEROKEE COUNTY INVENTORY BY PRICE POINT















#### FORSYTH COUNTY 12 MONTH AVERAGE SALES PRICE



















#### HABERSHAM COUNTY SALES VOLUME VS SUPPLY



#### HABERSHAM COUNTY 12 MONTH AVERAGE SALES PRICE



#### HABERSHAM COUNTY INVENTORY BY PRICE POINT













#### HALL COUNTY 12 MONTH AVERAGE SALES PRICE















#### LUMPKIN COUNTY SALES BY PRICE POINT



#### LUMPKIN COUNTY SALES VOLUME VS SUPPLY



#### LUMPKIN COUNTY AVERAGE SALES PRICE



#### LUMPKIN COUNTY INVENTORY BY PRICE POINT













#### PICKENS COUNTY 12 MONTH AVERAGE SALES PRICE



#### PICKENS COUNTY INVENTORY BY PRICE POINT