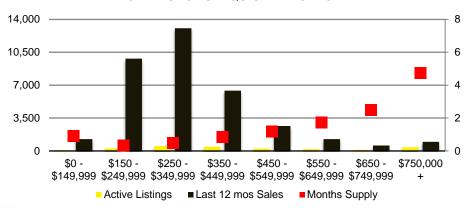

# NORTH GEORGIA DEEP DIVE MARKET DATA





3.5

2.5

1.5

1 0.5

0

2

3

### FEBRUARY 2021

## DEEPER DIVE

# NORTH GEORGIA MONTHS OF SUPPLY

May June 20

10 30 30 30 30 30

#### NORTH GEORGIA SALES BY PRICE POINT



#### NORTH GEORGIA QUICK N'DICATORS



#### NORTH GEORGIA SALES VOLUME VS SUPPLY



#### NORTH GEORGIA INVENTORY BY PRICE POINT









#### BANKS COUNTY SALES BY PRICE POINT



#### BANKS COUNTY SALES VOLUME VS SUPPLY



#### BANKS COUNTY 12 MONTH AVERAGE SALES PRICE



#### BANKS COUNTY INVENTORY BY SALES POINT













#### BARROW COUNTY 12 MONTH AVERAGE SALES PRICE



#### BARROW COUNTY INVENTORY BY PRICE POINT









#### CHEROKEE COUNTY SALES VOLUME VS SUPPLY



#### CHEROKEE COUNTY 12 MONTH AVERAGE SALES PRICE



#### CHEROKEE COUNTY INVENTORY BY PRICE POINT















#### FORSYTH COUNTY 12 MONTH AVERAGE SALES PRICE



















#### HABERSHAM COUNTY SALES VOLUME VS SUPPLY



#### HABERSHAM COUNTY 12 MONTH AVERAGE SALES PRICE



#### HABERSHAM COUNTY INVENTORY BY PRICE POINT













#### HALL COU