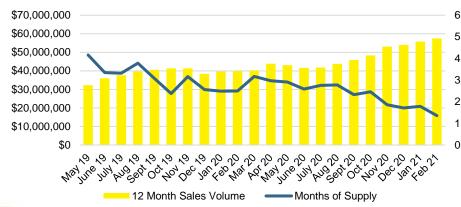

# NORTH GEORGIA DEEP DIVE MARKET DATA





3.5

2.5

1.5

1 0.5

0

2

3

### FEBRUARY 2021

## DEEPER DIVE

# NORTH GEORGIA MONTHS OF SUPPLY

May June 20

10 30 30 30 30 30

#### NORTH GEORGIA SALES BY PRICE POINT



#### NORTH GEORGIA QUICK N'DICATORS



#### NORTH GEORGIA SALES VOLUME VS SUPPLY



#### NORTH GEORGIA INVENTORY BY PRICE POINT









#### BANKS COUNTY SALES BY PRICE POINT



#### BANKS COUNTY SALES VOLUME VS SUPPLY



#### BANKS COUNTY 12 MONTH AVERAGE SALES PRICE



#### BANKS COUNTY INVENTORY BY SALES POINT













#### BARROW COUNTY 12 MONTH AVERAGE SALES PRICE



#### BARROW COUNTY INVENTORY BY PRICE POINT









#### CHEROKEE COUNTY SALES VOLUME VS SUPPLY



#### CHEROKEE COUNTY 12 MONTH AVERAGE SALES PRICE



#### CHEROKEE COUNTY INVENTORY BY PRICE POINT















#### FORSYTH COUNTY 12 MONTH AVERAGE SALES PRICE



















#### HABERSHAM COUNTY SALES VOLUME VS SUPPLY



#### HABERSHAM COUNTY 12 MONTH AVERAGE SALES PRICE



#### HABERSHAM COUNTY INVENTORY BY PRICE POINT













#### HALL COUNTY 12 MONTH AVERAGE SALES PRICE















#### LUMPKIN COUNTY SALES BY PRICE POINT



#### LUMPKIN COUNTY SALES VOLUME VS SUPPLY



#### LUMPKIN COUNTY AVERAGE SALES PRICE



###