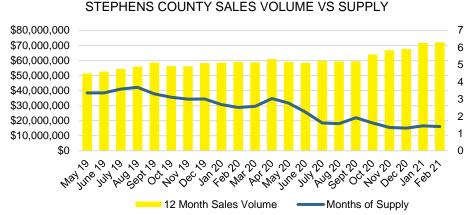

UNTY INVENTORY BY PRICE POINT









#### CHEROKEE COUNTY SALES VOLUME VS SUPPLY



#### CHEROKEE COUNTY 12 MONTH AVERAGE SALES PRICE



#### CHEROKEE COUNTY INVENTORY BY PRICE POINT















#### FORSYTH COUNTY 12 MONTH AVERAGE SALES PRICE



















#### HABERSHAM COUNTY SALES VOLUME VS SUPPLY



#### HABERSHAM COUNTY 12 MONTH AVERAGE SALES PRICE



#### HABERSHAM COUNTY INVENTORY BY PRICE POINT













#### HALL COUNTY 12 MONTH AVERAGE SALES PRICE















#### LUMPKIN COUNTY SALES BY PRICE POINT



#### LUMPKIN COUNTY SALES VOLUME VS SUPPLY



#### LUMPKIN COUNTY AVERAGE SALES PRICE



#### LUMPKIN COUNTY INVENTORY BY PRICE POINT













#### PICKENS COUNTY 12 MONTH AVERAGE SALES PRICE



#### PICKENS COUNTY INVENTORY BY PRICE POINT