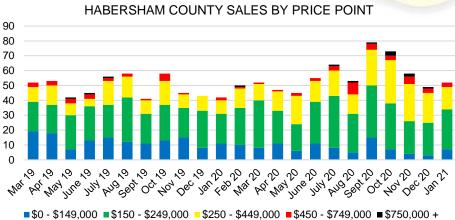

FEBRUARY 2021

## DEEPER DIVE

# NORTH GEORGIA MONTHS OF SUPPLY

May June 20

10 30 30 30 30 30

#### NORTH GEORGIA SALES BY PRICE POINT



#### NORTH GEORGIA QUICK N'DICATORS



#### NORTH GEORGIA SALES VOLUME VS SUPPLY



#### NORTH GEORGIA INVENTORY BY PRICE POINT









#### BANKS COUNTY SALES BY PRICE POINT



#### BANKS COUNTY SALES VOLUME VS SUPPLY



#### BANKS COUNTY 12 MONTH AVERAGE SALES PRICE



#### BANKS COUNTY INVENTORY BY SALES POINT













#### BARROW COUNTY 12 MONTH AVERAGE SALES PRICE



#### BARROW COUNTY INVENTORY BY PRICE POINT









#### CHEROKEE COUNTY SALES VOLUME VS SUPPLY



#### CHEROKEE COUNTY 12 MONTH AVERAGE SALES PRICE



#### CHEROKEE COUNTY INVENTORY BY PRICE POINT















#### FORSYTH COUNTY 12 MONTH AVERAGE SALES PRICE



















#### HABERSHAM COUNTY SALES VOLUME VS SUPPLY



#### HABERSHAM COUNTY 12 MONTH AVERAGE SALES PRICE



#### HABERSHAM COUNTY INVENTORY BY PRICE POINT













#### HALL COUNTY 12 MONTH AVERAGE SALES PRICE















#### LUMPKIN COUNTY SALES BY PRICE POINT



#### LUMPKIN COUNTY SALES VOLUME VS SUPPLY



#### LUMPKIN COUNTY AVERAGE SALES PRICE



#### LUMPKIN COUNTY INVENTORY BY PRICE POINT













#### PICKENS COUNTY 12 MONTH AVERAGE SALES PRICE



#### PICKENS COUNTY INVENTORY BY PRICE POINT