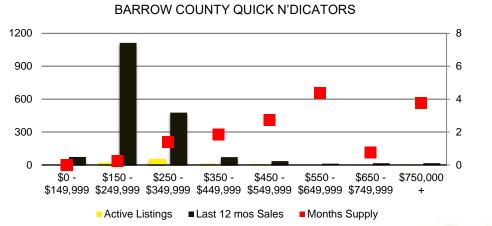

# NORTH GEORGIA DEEP DIVE MARKET DATA





3.5

2.5

1.5

1 0.5

0

2

3

### FEBRUARY 2021

## DEEPER DIVE

# NORTH GEORGIA MONTHS OF SUPPLY

May June 20

10 30 30 30 30 30

#### NORTH GEORGIA SALES BY PRICE POINT



#### NORTH GEORGIA QUICK N'DICATORS



#### NORTH GEORGIA SALES VOLUME VS SUPPLY



#### NORTH GEORGIA INVENTORY BY PRICE POINT









#### BANKS COUNTY SALES BY PRICE POINT



#### BANKS COUNTY SALES VOLUME VS SUPPLY



#### BANKS COUNTY 12 MONTH AVERAGE SALES PRICE



#### BANKS COUNTY INVENTORY BY SALES POINT













#### BARROW COUNTY 12 MONTH AVERAGE SALES PRICE



#### BARROW COUNTY INVENTORY BY PRICE POINT









#### CHEROKEE COUNTY SALES VOLUME VS SUPPLY



#### CHEROKEE COUNTY 12 MONTH AVERAGE SALES PRICE



#### CHEROKEE COUNTY INVENTORY BY PRICE POINT















#### FORSYTH COUNTY 12 MONTH AVERAGE SALES PRICE



















#### HABERSHAM COUNTY SALES VOLUME VS SUPPLY



#### HABERSHAM COUNTY 12 MONTH AVERAGE SALES PRICE



#### HABERSHAM COUNTY INVENTORY BY PRICE POINT













#### HALL COUNTY 12 MONTH AVERAGE SALES PRICE















#### LUMPKIN COUNTY SALES BY PRICE POINT



#### LUMPKIN COUNTY SALES VOLUME VS SUPPLY



#### LUMPKIN COUNTY AVERAGE SALES PRICE



#### LUMPKIN COUNTY INVENTORY BY PRICE POINT













#### PICKENS COUNTY 12 MONTH AVERAGE SALES