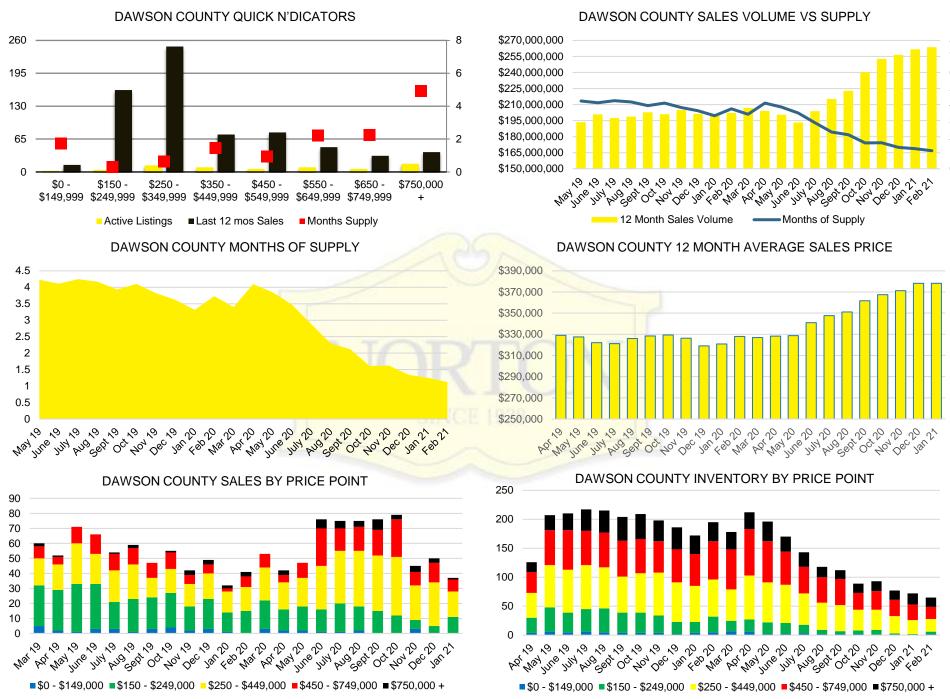

#### NORTH GEORGIA QUICK N'DICATORS

#### NORTH GEORGIA SALES VOLUME VS SUPPLY

#### BANKS COUNTY SALES VOLUME VS SUPPLY

#### BANKS COUNTY 12 MONTH AVERAGE SALES PRICE

#### BANKS COUNTY INVENTORY BY SALES POINT