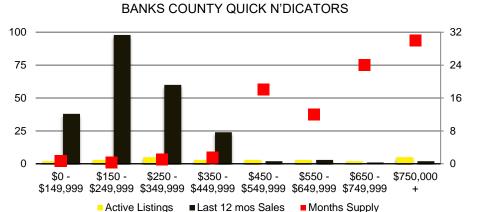

# NORTH GEORGIA DEEP DIVE MARKET DATA





3.5

2.5

1.5

1 0.5

0

2

3

### FEBRUARY 2021

## DEEPER DIVE

# NORTH GEORGIA MONTHS OF SUPPLY

May June 20

10 30 30 30 30 30

#### NORTH GEORGIA SALES BY PRICE POINT



#### NORTH GEORGIA QUICK N'DICATORS



#### NORTH GEORGIA SALES VOLUME VS SUPPLY



#### NORTH GEORGIA INVENTORY BY PRICE POINT









#### BANKS COUNTY SALES BY PRICE POINT



#### BANKS COUNTY SALES VOLUME VS SUPPLY



#### BANKS COUNTY 12 MONTH AVERAGE SALES PRICE



#### BANKS COUNTY INVENTORY BY SALES POINT













#### BARROW COUNTY 12 MONTH AVERAGE SALES PRICE



#### BARROW COUNTY INVENTORY BY PRICE POINT









#### CHEROKEE COUNTY SALES VOLUME VS SUPPLY



#### CHEROKEE COUNTY 12 MONTH AVERAGE SALES PRICE



#### CHEROKEE COUNTY INVENTORY BY PRICE POINT















#### FORSYTH COUNTY 12 MONTH AVERAGE SALES PRICE



















#### HABERSHAM COUNTY SALES VOLUME VS SUPPLY



#### HABERSHAM COUNTY 12 MONTH AVERAGE SALES PRICE



#### HABERSHAM COUNTY INVENTORY BY PRICE POINT













#### HALL COUNTY 12 MONTH AVERAGE SALES PRICE















#### LUMPKIN COUNTY SALES BY PRICE POINT



##