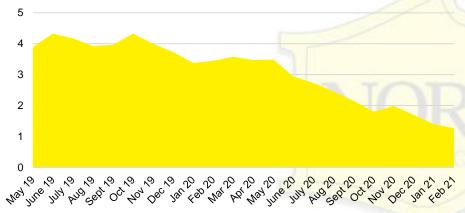

#### NORTH GEORGIA INVENTORY BY PRICE POINT









#### BANKS COUNTY SALES BY PRICE POINT



#### BANKS COUNTY SALES VOLUME VS SUPPLY



#### BANKS COUNTY 12 MONTH AVERAGE SALES PRICE



#### BANKS COUNTY INVENTORY BY SALES POINT













#### BARROW COUNTY 12 MONTH AVERAGE SALES PRICE



#### BARROW COUNTY INVENTORY BY PRICE POINT









#### CHEROKEE COUNTY SALES VOLUME VS SUPPLY



#### CHEROKEE COUNTY 12 MONTH AVERAGE SALES PRICE



#### CHEROKEE COUNTY INVENTORY BY PRICE POINT















#### FORSYTH COUNTY 12 MONTH AVERAGE SALES PRICE



















#### HABERSHAM COUNTY SALES VOLUME VS SUPPLY



#### HABERSHAM COUNTY 12 MONTH AVERAGE SALES PRICE



#### HABERSHAM COUNTY INVENTORY BY PRICE POINT













#### HALL COUNTY 12 MONTH AVERAGE SALES PRICE















#### LUMPKIN COUNTY SALES BY PRICE POINT



#### LUMPKIN COUNTY SALES VOLUME VS SUPPLY



#### LUMPKIN COUNTY AVERAGE SALES PRICE



#### LUMPKIN COUNTY INVENTORY BY PRICE POINT













#### PICKENS COUNTY 12 MONTH AVERAGE SALES PRICE



#### PICKENS COUNTY INVENTORY BY PRICE POINT