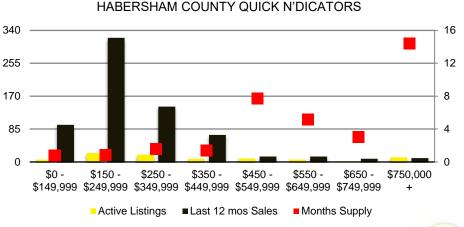

### FEBRUARY 2021

## DEEPER DIVE

# NORTH GEORGIA MONTHS OF SUPPLY

May June 20

10 30 30 30 30 30

#### NORTH GEORGIA SALES BY PRICE POINT



#### NORTH GEORGIA QUICK N'DICATORS



#### NORTH GEORGIA SALES VOLUME VS SUPPLY



#### NORTH GEORGIA INVENTORY BY PRICE POINT









#### BANKS COUNTY SALES BY PRICE POINT



#### BANKS COUNTY SALES VOLUME VS SUPPLY



#### BANKS COUNTY 12 MONTH AVERAGE SALES PRICE



#### BANKS COUNTY INVENTORY BY SALES POINT













#### BARROW COUNTY 12 MONTH AVERAGE SALES PRICE



#### BARROW COUNTY INVENTORY BY PRICE POINT









#### CHEROKEE COUNTY SALES VOLUME VS SUPPLY



#### CHEROKEE COUNTY 12 MONTH AVERAGE SALES PRICE



#### CHEROKEE COUNTY INVENTORY BY PRICE POINT















#### FORSYTH COUNTY 12 MONTH AVERAGE SALES PRICE



















#### HABERSHAM COUNTY SALES VOLUME VS SUPPLY



#### HABERSHAM COUNTY 12 MONTH AVERAGE SALES PRICE



#### HABERSHAM COUNTY INVENTORY BY PRICE POINT













#### HALL COUNTY 12 MONTH AVERAGE SALES PRICE















#### LUMPKIN COUNTY SALES BY PRICE POINT



#### LUMPKIN COUNTY SALES VOLUME VS SUPPLY



#### LUMPKIN COUNTY AVERAGE SALES PRICE



#### LUMPKIN COUNTY INVENTORY BY PRICE POINT













#### PICKENS COUNTY 12 MONTH AVERAGE SALES PRICE



#### PICKENS COUNTY INVENTORY BY PRICE POINT