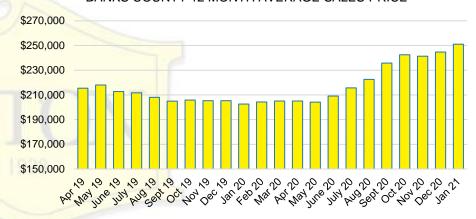

# NORTH GEORGIA DEEP DIVE MARKET DATA





3.5

2.5

1.5

1 0.5

0

2

3

### FEBRUARY 2021

## DEEPER DIVE

# NORTH GEORGIA MONTHS OF SUPPLY

May June 20

10 30 30 30 30 30

#### NORTH GEORGIA SALES BY PRICE POINT



#### NORTH GEORGIA QUICK N'DICATORS



#### NORTH GEORGIA SALES VOLUME VS SUPPLY



#### NORTH GEORGIA INVENTORY BY PRICE POINT









#### BANKS COUNTY SALES BY PRICE POINT



#### BANKS COUNTY SALES VOLUME VS SUPPLY



#### BANKS COUNTY 12 MONTH AVERAGE SALES PRICE



#### BANKS COUNTY INVENTORY BY SALES POINT













#### BARROW COUNTY 12 MONTH AVERAGE SALES PRICE



#### BARROW COUNTY INVENTORY BY PRICE POINT









#### CHEROKEE COUNTY SALES VOLUME VS SUPPLY



#### CHEROKEE COUNTY 12 MONTH AVERAGE SALES PRICE



#### CHEROKEE COUNTY INVENTORY BY PRICE POINT















#### FORSYTH COUNTY 12 MONTH AVERAGE SALES PRICE



















#### HABERSHAM COUNTY SALES VOLUME VS SUPPLY



#### HABERSHAM COUNTY 12 MONTH AVERAGE SALES PRICE



#### HABERSHAM COUNTY INVENTORY BY PRICE POINT













#### HALL COUNTY 12 MONTH AVERAGE SALES PRICE















#### LUMPKIN COUNTY SALES BY PRICE POINT



#### LUMPKIN COUNTY SALES VOLUME VS SUPPLY



#### LUMPKIN COUNTY AVERAGE SALES PRICE



#### LUMPKIN COUNTY INVENTORY BY PRICE POINT