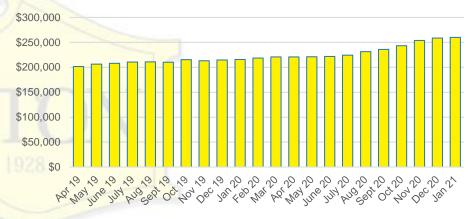

NORTH GEORGIA SALES BY PRICE POINT



#### NORTH GEORGIA QUICK N'DICATORS



#### NORTH GEORGIA SALES VOLUME VS SUPPLY



#### NORTH GEORGIA INVENTORY BY PRICE POINT









#### BANKS COUNTY SALES BY PRICE POINT



#### BANKS COUNTY SALES VOLUME VS SUPPLY



#### BANKS COUNTY 12 MONTH AVERAGE SALES PRICE



#### BANKS COUNTY INVENTORY BY SALES POINT













#### BARROW COUNTY 12 MONTH AVERAGE SALES PRICE



#### BARROW COUNTY INVENTORY BY PRICE POINT









#### CHEROKEE COUNTY SALES VOLUME VS SUPPLY



#### CHEROKEE COUNTY 12 MONTH AVERAGE SALES PRICE



#### CHEROKEE COUNTY INVENTORY BY PRICE POINT















#### FORSYTH COUNTY 12 MONTH AVERAGE SALES PRICE



















#### HABERSHAM COUNTY SALES VOLUME VS SUPPLY



#### HABERSHAM COUNTY 12 MONTH AVERAGE SALES PRICE



#### HABERSHAM COUNTY INVENTORY BY PRICE POINT













#### HALL COUNTY 12 MONTH AVERAGE SALES PRICE















#### LUMPKIN COUNTY SALES BY PRICE POINT



#### LUMPKIN COUNTY SALES VOLUME VS SUPPLY



#### LUMPKIN COUNTY AVERAGE SALES PRICE



#### LUMPKIN COUNTY INVENTORY BY PRICE POINT













#### PICKENS COUNTY 12 MONTH AVERAGE SALES PRICE



#### PICKENS COUNTY INVENTORY BY PRICE POINT