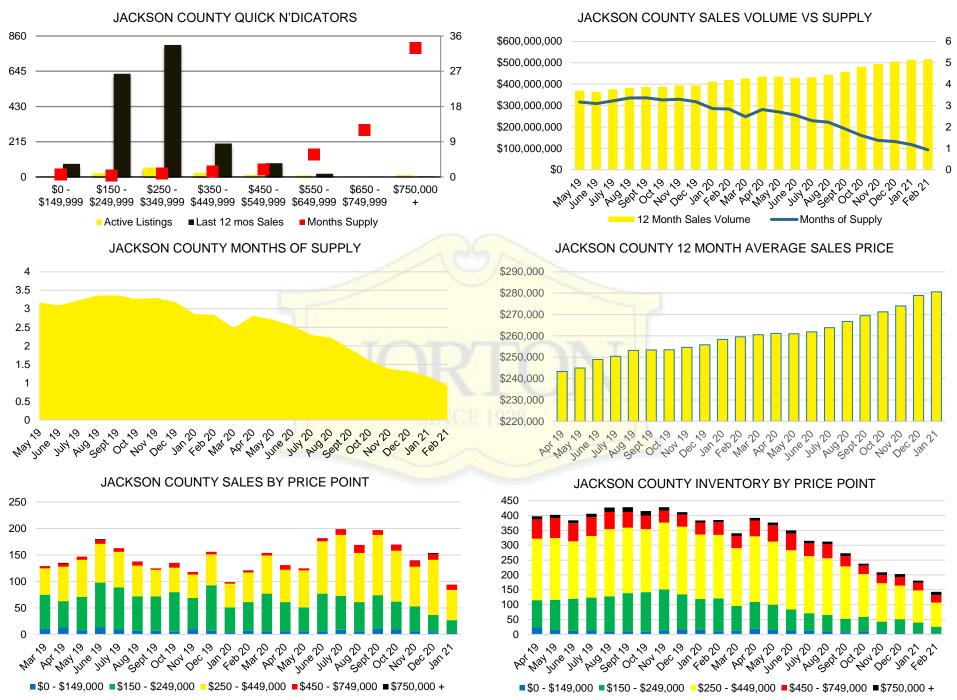

#### NORTH GEORGIA QUICK N'DICATORS

#### NORTH GEORGIA SALES VOLUME VS SUPPLY

# NORTH GEORGIA MONTHS OF SUPPLY

May June 20

10 30 30 30 30 30

#### HALL COUNTY 12 MONTH AVERAGE SALES PRICE

#### NORTH GEORGIA SALES BY PRICE POINT

#### NORTH GEORGIA INVENTORY BY PRICE POINT