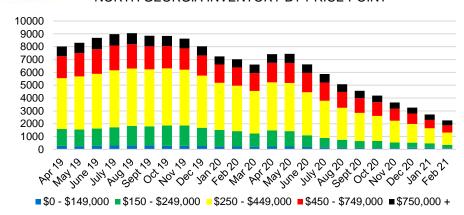

# NORTH GEORGIA DEEP DIVE MARKET DATA





3.5

2.5

1.5

1 0.5

0

2

3

### FEBRUARY 2021

## DEEPER DIVE

# NORTH GEORGIA MONTHS OF SUPPLY

May June 20

10 30 30 30 30 30

#### NORTH GEORGIA SALES BY PRICE POINT



#### NORTH GEORGIA QUICK N'DICATORS



#### NORTH GEORGIA SALES VOLUME VS SUPPLY



#### NORTH GEORGIA INVENTORY BY PRICE POINT









#### BANKS COUNTY SALES BY PRICE POINT



#### BANKS COUNTY SALES VOLUME VS SUPPLY



#### BANKS COUNTY 12 MONTH AVERAGE SALES PRICE



#### BANKS COUNTY INVENTORY BY SALES POINT













#### BARROW COUNTY 12 MONTH AVERAGE SALES PRICE



#### BARROW COUNTY INVENTORY BY PRICE POINT









#### CHEROKEE COUNTY SALES VOLUME VS SUPPLY



#### CHEROKEE COUNTY 12 MONTH AVERAGE SALES PRICE



#### CHEROKEE COUNTY INVENTORY BY PRICE POINT















#### FORSYTH COUNTY 12 MONTH AVERAGE SALES PRICE



















#### HABERSHAM COUNTY SALES VOLUME VS SUPPLY



#### HABERSHAM COUNTY 12 MONTH AVERAGE SALES PRICE



#### HABERSHAM COUNTY INVENTORY BY PRICE POINT













#### HALL COUNTY 12 MONTH AVERAGE SALES PRICE















#### LUMPKIN COUNTY SALES BY PRICE POINT