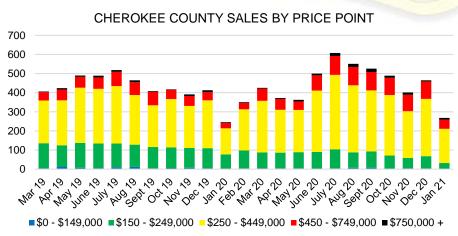

# NORTH GEORGIA DEEP DIVE MARKET DATA





3.5

2.5

1.5

1 0.5

0

2

3

### FEBRUARY 2021

## DEEPER DIVE

# NORTH GEORGIA MONTHS OF SUPPLY

May June 20

10 30 30 30 30 30

#### NORTH GEORGIA SALES BY PRICE POINT



#### NORTH GEORGIA QUICK N'DICATORS



#### NORTH GEORGIA SALES VOLUME VS SUPPLY



#### NORTH GEORGIA INVENTORY BY PRICE POINT









#### BANKS COUNTY SALES BY PRICE POINT



#### BANKS COUNTY SALES VOLUME VS SUPPLY



#### BANKS COUNTY 12 MONTH AVERAGE SALES PRICE



#### BANKS COUNTY INVENTORY BY SALES POINT













#### BARROW COUNTY 12 MONTH AVERAGE SALES PRICE



#### BARROW COUNTY INVENTORY BY PRICE POINT









#### CHEROKEE COUNTY SALES VOLUME VS SUPPLY



#### CHEROKEE COUNTY 12 MONTH AVERAGE SALES PRICE



#### CHEROKEE COUNTY INVENTORY BY PRICE POINT















#### FORSYTH COUNTY 12 MONTH AVERAGE SALES PRICE



















#### HABERSHAM COUNTY SALES VOLUME VS SUPPLY



#### HABERSHAM COUNTY 12 MONTH AVERAGE SALES PRICE



#### HABERSHAM COUNTY INVENTORY BY PRICE POINT













#### HALL COUNTY 12 MONTH AVERAGE SALES PRICE















#### LUMPKIN COUNTY SALES BY PRICE POINT



#### LUMPKIN COUNTY SALES VOLUME VS SUPPLY



#### LUMPKIN COUNTY AVERAGE SALES PRICE



#### LUMPKIN COUNTY INVENTORY BY PRICE POINT













#### PICKENS COUNTY 12 MONTH AVERAGE SALES PRICE



#### PICKENS COUNTY INVENTORY BY PRICE POINT