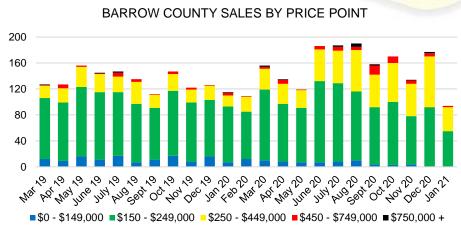

# NORTH GEORGIA DEEP DIVE MARKET DATA





3.5

2.5

1.5

1 0.5

0

2

3

### FEBRUARY 2021

## DEEPER DIVE

# NORTH GEORGIA MONTHS OF SUPPLY

May June 20

10 30 30 30 30 30

#### NORTH GEORGIA SALES BY PRICE POINT



#### NORTH GEORGIA QUICK N'DICATORS



#### NORTH GEORGIA SALES VOLUME VS SUPPLY



#### NORTH GEORGIA INVENTORY BY PRICE POINT









#### BANKS COUNTY SALES BY PRICE POINT



#### BANKS COUNTY SALES VOLUME VS SUPPLY



#### BANKS COUNTY 12 MONTH AVERAGE SALES PRICE



#### BANKS COUNTY INVENTORY BY SALES POINT













#### BARROW COUNTY 12 MONTH AVERAGE SALES PRICE



#### BARROW COUNTY INVENTORY BY PRICE POINT









#### CHEROKEE COUNTY SALES VOLUME VS SUPPLY



#### CHEROKEE COUNTY 12 MONTH AVERAGE SALES PRICE



#### CHEROKEE COUNTY INVENTORY BY PRICE POINT















#### FORSYTH COUNTY 12 MONTH AVERAGE SALES PRICE



















#### HABERSHAM COUNTY SALES VOLUME VS SUPPLY



#### HABERSHAM COUNTY 12 MONTH AVERAGE SALES PRICE



#### HABERSHAM COUNTY INVENTORY BY PRICE POINT













#### HALL COUNTY 12 MONTH AVERAGE SALES PRICE















#### LUMPKIN COUNTY SALES BY PRICE POINT



#### LUMPKIN COUNTY SALES VOLUME VS SUPPLY



#### LUMPKIN COUNTY AVERAGE SALES PRICE



#### LUMPKIN COUNTY INVENTORY BY PRICE POINT













#### PICKENS COUNTY 12 MONTH AVERAGE SALES PRIC