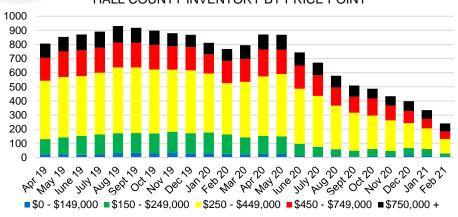

UPPLY



#### NORTH GEORGIA INVENTORY BY PRICE POINT









#### BANKS COUNTY SALES BY PRICE POINT



#### BANKS COUNTY SALES VOLUME VS SUPPLY



#### BANKS COUNTY 12 MONTH AVERAGE SALES PRICE



#### BANKS COUNTY INVENTORY BY SALES POINT













#### BARROW COUNTY 12 MONTH AVERAGE SALES PRICE



#### BARROW COUNTY INVENTORY BY PRICE POINT









#### CHEROKEE COUNTY SALES VOLUME VS SUPPLY



#### CHEROKEE COUNTY 12 MONTH AVERAGE SALES PRICE



#### CHEROKEE COUNTY INVENTORY BY PRICE POINT















#### FORSYTH COUNTY 12 MONTH AVERAGE SALES PRICE



















#### HABERSHAM COUNTY SALES VOLUME VS SUPPLY



#### HABERSHAM COUNTY 12 MONTH AVERAGE SALES PRICE



#### HABERSHAM COUNTY INVENTORY BY PRICE POINT













#### HALL COUNTY 12 MONTH AVERAGE SALES PRICE















#### LUMPKIN COUNTY SALES BY PRICE POINT



#### LUMPKIN COUNTY SALES VOLUME VS SUPPLY



#### LUMPKIN COUNTY AVERAGE SALES PRICE



#### LUMPKIN COUNTY INVENTORY BY PRICE POINT













#### PICKENS COUNTY 12 MONTH AVERAGE SALES PRICE



#### PICKENS COUNTY INVENTORY BY PRICE POINT