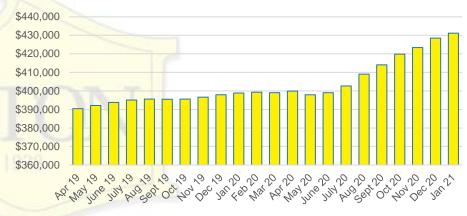

5

0

2

3

### FEBRUARY 2021

## DEEPER DIVE

# NORTH GEORGIA MONTHS OF SUPPLY

May June 20

10 30 30 30 30 30

#### NORTH GEORGIA SALES BY PRICE POINT



#### NORTH GEORGIA QUICK N'DICATORS



#### NORTH GEORGIA SALES VOLUME VS SUPPLY



#### NORTH GEORGIA INVENTORY BY PRICE POINT









#### BANKS COUNTY SALES BY PRICE POINT



#### BANKS COUNTY SALES VOLUME VS SUPPLY



#### BANKS COUNTY 12 MONTH AVERAGE SALES PRICE



#### BANKS COUNTY INVENTORY BY SALES POINT













#### BARROW COUNTY 12 MONTH AVERAGE SALES PRICE



#### BARROW COUNTY INVENTORY BY PRICE POINT









#### CHEROKEE COUNTY SALES VOLUME VS SUPPLY



#### CHEROKEE COUNTY 12 MONTH AVERAGE SALES PRICE



#### CHEROKEE COUNTY INVENTORY BY PRICE POINT















#### FORSYTH COUNTY 12 MONTH AVERAGE SALES PRICE



















#### HABERSHAM COUNTY SALES VOLUME VS SUPPLY



#### HABERSHAM COUNTY 12 MONTH AVERAGE SALES PRICE



#### HABERSHAM COUNTY INVENTORY BY PRICE POINT













#### HALL COUNTY 12 MONTH AVERAGE SALES PRICE















#### LUMPKIN COUNTY SALES BY PRICE POINT



#### LUMPKIN COUNTY SALES VOLUME VS SUPPLY



#### LUMPKIN COUNTY AVERAGE SALES PRICE



#### LUMPKIN COUNTY INVENTORY BY PRICE POINT













#### PICKENS COUNTY 12 MONTH AVERAGE SALES PRICE



#### PICKENS COUNTY INVENTORY BY PRICE POINT