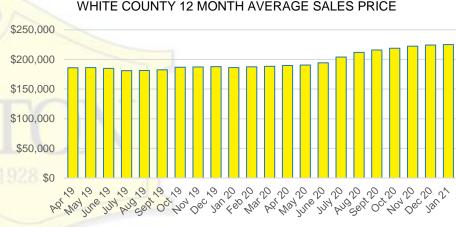

Y PRICE POINT









#### CHEROKEE COUNTY SALES VOLUME VS SUPPLY



#### CHEROKEE COUNTY 12 MONTH AVERAGE SALES PRICE



#### CHEROKEE COUNTY INVENTORY BY PRICE POINT















#### FORSYTH COUNTY 12 MONTH AVERAGE SALES PRICE



















#### HABERSHAM COUNTY SALES VOLUME VS SUPPLY



#### HABERSHAM COUNTY 12 MONTH AVERAGE SALES PRICE



#### HABERSHAM COUNTY INVENTORY BY PRICE POINT













#### HALL COUNTY 12 MONTH AVERAGE SALES PRICE















#### LUMPKIN COUNTY SALES BY PRICE POINT



#### LUMPKIN COUNTY SALES VOLUME VS SUPPLY



#### LUMPKIN COUNTY AVERAGE SALES PRICE



#### LUMPKIN COUNTY INVENTORY BY PRICE POINT













#### PICKENS COUNTY 12 MONTH AVERAGE SALES PRICE



#### PICKENS COUNTY INVENTORY BY PRICE POINT