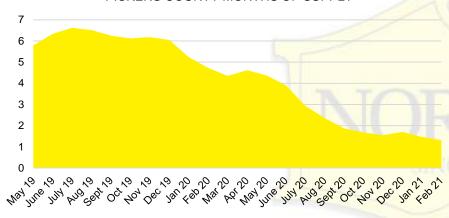

E



#### BANKS COUNTY INVENTORY BY SALES POINT













#### BARROW COUNTY 12 MONTH AVERAGE SALES PRICE



#### BARROW COUNTY INVENTORY BY PRICE POINT









#### CHEROKEE COUNTY SALES VOLUME VS SUPPLY



#### CHEROKEE COUNTY 12 MONTH AVERAGE SALES PRICE



#### CHEROKEE COUNTY INVENTORY BY PRICE POINT















#### FORSYTH COUNTY 12 MONTH AVERAGE SALES PRICE



















#### HABERSHAM COUNTY SALES VOLUME VS SUPPLY



#### HABERSHAM COUNTY 12 MONTH AVERAGE SALES PRICE



#### HABERSHAM COUNTY INVENTORY BY PRICE POINT













#### HALL COUNTY 12 MONTH AVERAGE SALES PRICE















#### LUMPKIN COUNTY SALES BY PRICE POINT



#### LUMPKIN COUNTY SALES VOLUME VS SUPPLY



#### LUMPKIN COUNTY AVERAGE SALES PRICE



#### LUMPKIN COUNTY INVENTORY BY PRICE POINT













#### PICKENS COUNTY 12 MONTH AVERAGE SALES PRICE



#### PICKENS COUNTY INVENTORY BY PRICE POINT