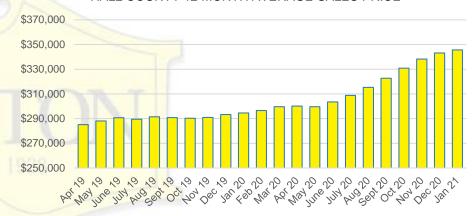

VS SUPPLY



#### NORTH GEORGIA INVENTORY BY PRICE POINT









#### BANKS COUNTY SALES BY PRICE POINT



#### BANKS COUNTY SALES VOLUME VS SUPPLY



#### BANKS COUNTY 12 MONTH AVERAGE SALES PRICE



#### BANKS COUNTY INVENTORY BY SALES POINT













#### BARROW COUNTY 12 MONTH AVERAGE SALES PRICE



#### BARROW COUNTY INVENTORY BY PRICE POINT









#### CHEROKEE COUNTY SALES VOLUME VS SUPPLY



#### CHEROKEE COUNTY 12 MONTH AVERAGE SALES PRICE



#### CHEROKEE COUNTY INVENTORY BY PRICE POINT















#### FORSYTH COUNTY 12 MONTH AVERAGE SALES PRICE



















#### HABERSHAM COUNTY SALES VOLUME VS SUPPLY



#### HABERSHAM COUNTY 12 MONTH AVERAGE SALES PRICE



#### HABERSHAM COUNTY INVENTORY BY PRICE POINT













#### HALL COUNTY 12 MONTH AVERAGE SALES PRICE















#### LUMPKIN COUNTY SALES BY PRICE POINT



#### LUMPKIN COUNTY SALES VOLUME VS SUPPLY



#### LUMPKIN COUNTY AVERAGE SALES PRICE



#### LUMPKIN COUNTY INVENTORY BY PRICE POINT













#### PICKENS COUNTY 12 MONTH AVERAGE SALES PRICE



#### PICKENS COUNTY INVENTORY BY PRICE POINT