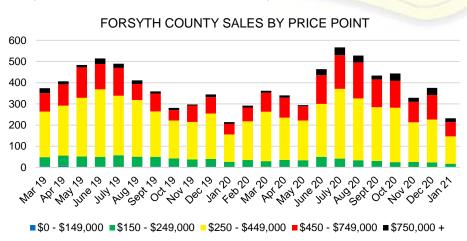

H GEORGIA DEEP DIVE MARKET DATA





3.5

2.5

1.5

1 0.5

0

2

3

### FEBRUARY 2021

## DEEPER DIVE

# NORTH GEORGIA MONTHS OF SUPPLY

May June 20

10 30 30 30 30 30

#### NORTH GEORGIA SALES BY PRICE POINT



#### NORTH GEORGIA QUICK N'DICATORS



#### NORTH GEORGIA SALES VOLUME VS SUPPLY



#### NORTH GEORGIA INVENTORY BY PRICE POINT









#### BANKS COUNTY SALES BY PRICE POINT



#### BANKS COUNTY SALES VOLUME VS SUPPLY



#### BANKS COUNTY 12 MONTH AVERAGE SALES PRICE



#### BANKS COUNTY INVENTORY BY SALES POINT













#### BARROW COUNTY 12 MONTH AVERAGE SALES PRICE



#### BARROW COUNTY INVENTORY BY PRICE POINT









#### CHEROKEE COUNTY SALES VOLUME VS SUPPLY



#### CHEROKEE COUNTY 12 MONTH AVERAGE SALES PRICE



#### CHEROKEE COUNTY INVENTORY BY PRICE POINT















#### FORSYTH COUNTY 12 MONTH AVERAGE SALES PRICE



















#### HABERSHAM COUNTY SALES VOLUME VS SUPPLY



#### HABERSHAM COUNTY 12 MONTH AVERAGE SALES PRICE



#### HABERSHAM COUNTY INVENTORY BY PRICE POINT













#### HALL COUNTY 12 MONTH AVERAGE SALES PRICE















#### LUMPKIN COUNTY SALES BY PRICE POINT



#### LUMPKIN COUNTY SALES VOLUME VS SUPPLY



#### LUMPKIN COUNTY AVERAGE SALES PRICE



#### LUMPKIN COUNTY INVENTORY BY PRICE POINT













#### PICKENS COUNTY 12 MONTH AVERAGE SALES PRICE



#### PICKENS COUNTY INVENTORY BY PRICE POINT