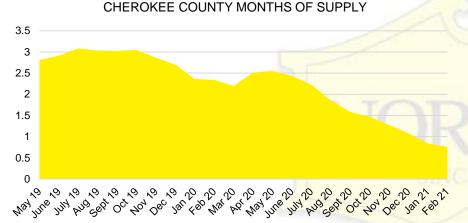

# NORTH GEORGIA DEEP DIVE MARKET DATA





3.5

2.5

1.5

1 0.5

0

2

3

### FEBRUARY 2021

## DEEPER DIVE

# NORTH GEORGIA MONTHS OF SUPPLY

May June 20

10 30 30 30 30 30

#### NORTH GEORGIA SALES BY PRICE POINT



#### NORTH GEORGIA QUICK N'DICATORS



#### NORTH GEORGIA SALES VOLUME VS SUPPLY



#### NORTH GEORGIA INVENTORY BY PRICE POINT









#### BANKS COUNTY SALES BY PRICE POINT



#### BANKS COUNTY SALES VOLUME VS SUPPLY



#### BANKS COUNTY 12 MONTH AVERAGE SALES PRICE



#### BANKS COUNTY INVENTORY BY SALES POINT













#### BARROW COUNTY 12 MONTH AVERAGE SALES PRICE



#### BARROW COUNTY INVENTORY BY PRICE POINT









#### CHEROKEE COUNTY SALES VOLUME VS SUPPLY



#### CHEROKEE COUNTY 12 MONTH AVERAGE SALES PRICE



#### CHEROKEE COUNTY INVENTORY BY PRICE POINT















#### FORSYTH COUNTY 12 MONTH AVERAGE SALES PRICE



















#### HABERSHAM COUNTY SALES VOLUME VS SUPPLY



#### HABERSHAM COUNTY 12 MONTH AVERAGE SALES PRICE



#### HABERSHAM COUNTY INVENTORY BY PRICE POINT













#### HALL COUNTY 12 MONTH AVERAGE SALES PRICE















#### LUMPKIN COUNTY SALES BY PRICE POINT



#### LUMPKIN COUNTY SALES VOLUME VS SUPPLY



#### LUMPKIN COUNTY AVERAGE SALES PRICE



#### LUMPKIN COUNTY INVENTORY BY PRICE POINT













#### PICKENS COUNTY 12 MONTH AVERAGE SALES PRICE



#### PICKENS COUNTY INVENTORY BY PRICE POINT