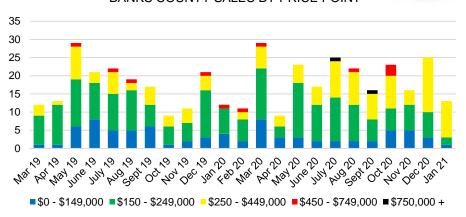

# NORTH GEORGIA DEEP DIVE MARKET DATA





3.5

2.5

1.5

1 0.5

0

2

3

### FEBRUARY 2021

## DEEPER DIVE

# NORTH GEORGIA MONTHS OF SUPPLY

May June 20

10 30 30 30 30 30

#### NORTH GEORGIA SALES BY PRICE POINT



#### NORTH GEORGIA QUICK N'DICATORS



#### NORTH GEORGIA SALES VOLUME VS SUPPLY



#### NORTH GEORGIA INVENTORY BY PRICE POINT









#### BANKS COUNTY SALES BY PRICE POINT



#### BANKS COUNTY SALES VOLUME VS SUPPLY



#### BANKS COUNTY 12 MONTH AVERAGE SALES PRICE



#### BANKS COUNTY INVENTORY BY SALES POINT













#### BARROW COUNTY 12 MONTH AVERAGE SALES PRICE



#### BARROW COUNTY INVENTORY BY PRICE POINT









#### CHEROKEE COUNTY SALES VOLUME VS SUPPLY



#### CHEROKEE COUNTY 12 MONTH AVERAGE SALES PRICE



#### CHEROKEE COUNTY INVENTORY BY PRICE POINT















#### FORSYTH COUNTY 12 MONTH AVERAGE SALES PRICE



















#### HABERSHAM COUNTY SALES VOLUME VS SUPPLY



#### HABERSHAM COUNTY 12 MONTH AVERAGE SALES PRICE



#### HABERSHAM COUNTY INVENTORY BY PRICE POINT













#### HALL COUNTY 12 MONTH AVERAGE SALES PRICE















#### LUMPKIN COUNTY SALES BY PRICE POINT



#### LUMPKIN COUNTY SALES VOLUME VS SUPPLY



##