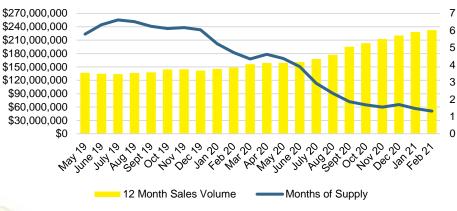

### BANKS COUNTY INVENTORY BY SALES POINT













#### BARROW COUNTY 12 MONTH AVERAGE SALES PRICE



#### BARROW COUNTY INVENTORY BY PRICE POINT









#### CHEROKEE COUNTY SALES VOLUME VS SUPPLY



#### CHEROKEE COUNTY 12 MONTH AVERAGE SALES PRICE



#### CHEROKEE COUNTY INVENTORY BY PRICE POINT















#### FORSYTH COUNTY 12 MONTH AVERAGE SALES PRICE



















#### HABERSHAM COUNTY SALES VOLUME VS SUPPLY



#### HABERSHAM COUNTY 12 MONTH AVERAGE SALES PRICE



#### HABERSHAM COUNTY INVENTORY BY PRICE POINT













#### HALL COUNTY 12 MONTH AVERAGE SALES PRICE















#### LUMPKIN COUNTY SALES BY PRICE POINT



#### LUMPKIN COUNTY SALES VOLUME VS SUPPLY



#### LUMPKIN COUNTY AVERAGE SALES PRICE



#### LUMPKIN COUNTY INVENTORY BY PRICE POINT













#### PICKENS COUNTY 12 MONTH AVERAGE SALES PRICE



#### PICKENS COUNTY INVENTORY BY PRICE POINT