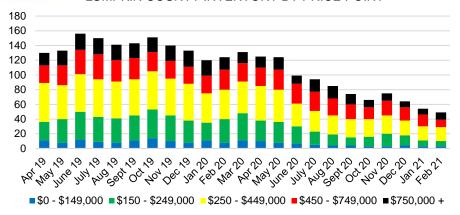

PRICE



#### BANKS COUNTY INVENTORY BY SALES POINT













#### BARROW COUNTY 12 MONTH AVERAGE SALES PRICE



#### BARROW COUNTY INVENTORY BY PRICE POINT









#### CHEROKEE COUNTY SALES VOLUME VS SUPPLY



#### CHEROKEE COUNTY 12 MONTH AVERAGE SALES PRICE



#### CHEROKEE COUNTY INVENTORY BY PRICE POINT















#### FORSYTH COUNTY 12 MONTH AVERAGE SALES PRICE



















#### HABERSHAM COUNTY SALES VOLUME VS SUPPLY



#### HABERSHAM COUNTY 12 MONTH AVERAGE SALES PRICE



#### HABERSHAM COUNTY INVENTORY BY PRICE POINT













#### HALL COUNTY 12 MONTH AVERAGE SALES PRICE















#### LUMPKIN COUNTY SALES BY PRICE POINT



#### LUMPKIN COUNTY SALES VOLUME VS SUPPLY



#### LUMPKIN COUNTY AVERAGE SALES PRICE



#### LUMPKIN COUNTY INVENTORY BY PRICE POINT













#### PICKENS COUNTY 12 MONTH AVERAGE SALES PRICE



#### PICKENS COUNTY INVENTORY BY PRICE POINT