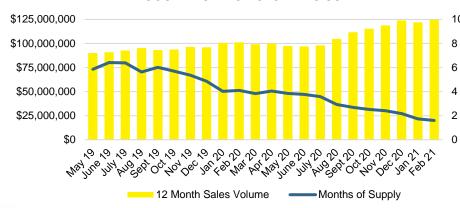

BY PRICE POINT









#### CHEROKEE COUNTY SALES VOLUME VS SUPPLY



#### CHEROKEE COUNTY 12 MONTH AVERAGE SALES PRICE



#### CHEROKEE COUNTY INVENTORY BY PRICE POINT















#### FORSYTH COUNTY 12 MONTH AVERAGE SALES PRICE



















#### HABERSHAM COUNTY SALES VOLUME VS SUPPLY



#### HABERSHAM COUNTY 12 MONTH AVERAGE SALES PRICE



#### HABERSHAM COUNTY INVENTORY BY PRICE POINT













#### HALL COUNTY 12 MONTH AVERAGE SALES PRICE















#### LUMPKIN COUNTY SALES BY PRICE POINT



#### LUMPKIN COUNTY SALES VOLUME VS SUPPLY



#### LUMPKIN COUNTY AVERAGE SALES PRICE



#### LUMPKIN COUNTY INVENTORY BY PRICE POINT













#### PICKENS COUNTY 12 MONTH AVERAGE SALES PRICE



#### PICKENS COUNTY INVENTORY BY PRICE POINT