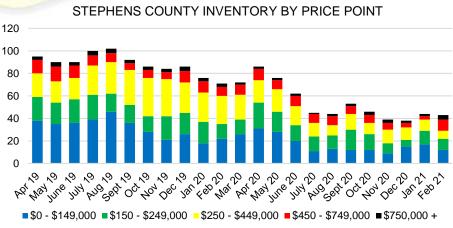

INVENTORY BY PRICE POINT









#### CHEROKEE COUNTY SALES VOLUME VS SUPPLY



#### CHEROKEE COUNTY 12 MONTH AVERAGE SALES PRICE



#### CHEROKEE COUNTY INVENTORY BY PRICE POINT















#### FORSYTH COUNTY 12 MONTH AVERAGE SALES PRICE



















#### HABERSHAM COUNTY SALES VOLUME VS SUPPLY



#### HABERSHAM COUNTY 12 MONTH AVERAGE SALES PRICE



#### HABERSHAM COUNTY INVENTORY BY PRICE POINT













#### HALL COUNTY 12 MONTH AVERAGE SALES PRICE















#### LUMPKIN COUNTY SALES BY PRICE POINT



#### LUMPKIN COUNTY SALES VOLUME VS SUPPLY



#### LUMPKIN COUNTY AVERAGE SALES PRICE



#### LUMPKIN COUNTY INVENTORY BY PRICE POINT













#### PICKENS COUNTY 12 MONTH AVERAGE SALES PRICE



#### PICKENS COUNTY INVENTORY BY PRICE POINT