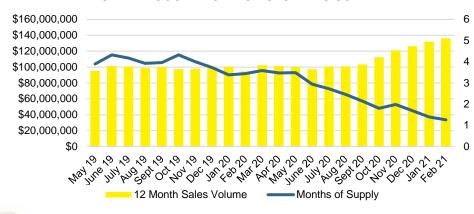

NT



#### BANKS COUNTY SALES VOLUME VS SUPPLY



#### BANKS COUNTY 12 MONTH AVERAGE SALES PRICE



#### BANKS COUNTY INVENTORY BY SALES POINT













#### BARROW COUNTY 12 MONTH AVERAGE SALES PRICE



#### BARROW COUNTY INVENTORY BY PRICE POINT









#### CHEROKEE COUNTY SALES VOLUME VS SUPPLY



#### CHEROKEE COUNTY 12 MONTH AVERAGE SALES PRICE



#### CHEROKEE COUNTY INVENTORY BY PRICE POINT















#### FORSYTH COUNTY 12 MONTH AVERAGE SALES PRICE



















#### HABERSHAM COUNTY SALES VOLUME VS SUPPLY



#### HABERSHAM COUNTY 12 MONTH AVERAGE SALES PRICE



#### HABERSHAM COUNTY INVENTORY BY PRICE POINT













#### HALL COUNTY 12 MONTH AVERAGE SALES PRICE















#### LUMPKIN COUNTY SALES BY PRICE POINT



#### LUMPKIN COUNTY SALES VOLUME VS SUPPLY



#### LUMPKIN COUNTY AVERAGE SALES PRICE



#### LUMPKIN COUNTY INVENTORY BY PRICE POINT













#### PICKENS COUNTY 12 MONTH AVERAGE SALES PRICE



#### PICKENS COUNTY INVENTORY BY PRICE POINT