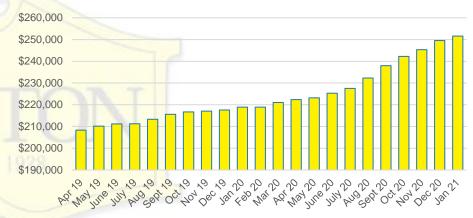

# NORTH GEORGIA DEEP DIVE MARKET DATA





3.5

2.5

1.5

1 0.5

0

2

3

### FEBRUARY 2021

## DEEPER DIVE

# NORTH GEORGIA MONTHS OF SUPPLY

May June 20

10 30 30 30 30 30

#### NORTH GEORGIA SALES BY PRICE POINT



#### NORTH GEORGIA QUICK N'DICATORS



#### NORTH GEORGIA SALES VOLUME VS SUPPLY



#### NORTH GEORGIA INVENTORY BY PRICE POINT









#### BANKS COUNTY SALES BY PRICE POINT



#### BANKS COUNTY SALES VOLUME VS SUPPLY



#### BANKS COUNTY 12 MONTH AVERAGE SALES PRICE



#### BANKS COUNTY INVENTORY BY SALES POINT













#### BARROW COUNTY 12 MONTH AVERAGE SALES PRICE



#### BARROW COUNTY INVENTORY BY PRICE POINT









#### CHEROKEE COUNTY SALES VOLUME VS SUPPLY



#### CHEROKEE COUNTY 12 MONTH AVERAGE SALES PRICE



#### CHEROKEE COUNTY INVENTORY BY PRICE POINT















#### FORSYTH COUNTY 12 MONTH AVERAGE SALES PRICE



















#### HABERSHAM COUNTY SALES VOLUME VS SUPPLY



#### HABERSHAM COUNTY 12 MONTH AVERAGE SALES PRICE



#### HABERSHAM COUNTY INVENTORY BY PRICE POINT













#### HALL COUNTY 12 MONTH AVERAGE SALES PRICE















#### LUMPKIN COUNTY SALES BY PRICE POINT



#### LUMPKIN COUNTY SALES VOLUME VS SUPPLY



#### LUMPKIN COUNTY AVERAGE SALES PRICE



#### LUMPKIN COUNTY INVENTORY BY PRICE POINT













#### PICKENS COUNTY 12 MONTH AVERAGE SALES PRICE



#### PICKENS COUNTY INVENTORY BY PRICE POINT