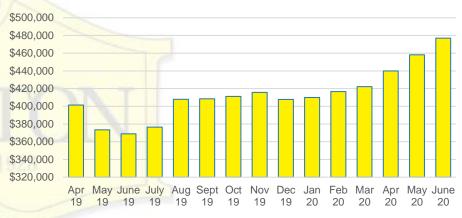

ORY BY PRICE POINT













#### HALL COUTY 12 MONTH AVERAGE SALES PRICE



# HALL COUNTY INVENTORY BY PRICE POINT







Dec

19

Feb

Jan

Apr

May June

Aug Sept Oct Nov

Apr May June July

19

19







# JACKSON COUTY 12 MONTH AVERAGE SALES PRICE



# JACKSON COUNTY INVENTORY BY PRICE POINT













#### LUMPKIN COUTY AVERAGE SALES PRICE



# LUMPKIN COUNTY INVENTORY BY PRICE POINT









#### PICKENS COUNTY SALES BY PRICE POINT



#### PICKENS COUNTY SALES VOLUME VS SUPPLY



#### PICKENS COUTY 12 MONTH AVERAGE SALES PRICE



# PICKENS COUNTY INVENTORY BY PRICE POINT



# RABUN COUNTY QUICK N'DICATORS 150



#### RABUN COUNTY MONTHS OF SUPPLY



# RABUN COUNTY SALES BY PRICE POINT



#### RABUN COUNTY SALES VOLUME VS SUPPLY



#### RABUN COUTY 12 MONTH AVERAGE SALES PRICE



# RABUN COUNTY INVENTORY BY PRICE POINT



# STEPHENS COUNTY QUICK N'DICATORS 180 135 90

\$250 -

45

\$0 -

\$150 -

# STEPHENS COUNTY MONTHS OF SUPPLY

\$450

\$550 -

Months Supply

\$350 -

\$149,999 \$249,999 \$349,999 \$449,999 \$549,999 \$649,999 \$749,999

■ Active Listings
■ Last 12 mos Sales



# STEPHENS COUNTY SALES BY PRICE POINT



#### STEPHENS COUNTY SALES VOLUME VS SUPPLY



#### STEPHENS COUTY 12 MONTH AVERAGE SALES PRICE



# STEPHENS COUNTY INVENTORY BY PRICE POINT



24

18

12

6

\$750,000

\$650 -























#### WHITE COUTY 12 MONTH AVERAGE SALES PRICE



# WHITE COUNTY INVENTORY BY PRICE POINT