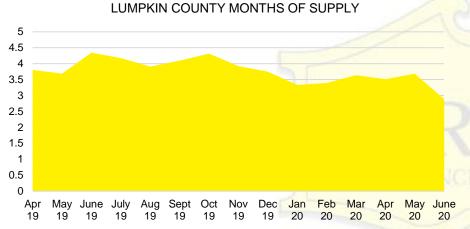

15 4000 12 9 3000 2000 6 1000 \$150 -\$250 -\$350 -\$450 -\$550 -\$650 -\$750,000 \$149,999 \$249,999 \$349,999 \$449,999 \$549,999 \$649,999 \$749,999 ■ Active Listings ■ Last 12 mos Sales ■ Months Supply





### **GWINNETT COUNTY SALES BY PRICE POINT**



#### GWINNETT COUNTY SALES VOLUME VS SUPPLY



#### GWINNETT COUTY 12 MONTH AVERAGE SALES PRICE



# **GWINNETT COUNTY INVENTORY BY PRICE POINT**













## HABERSHAM COUTY 12 MONTH AVERAGE SALES PRICE



# HABERSHAM COUNTY INVENTORY BY PRICE POINT













#### HALL COUTY 12 MONTH AVERAGE SALES PRICE



# HALL COUNTY INVENTORY BY PRICE POINT







Dec

19

Feb

Jan

Apr

May June

Aug Sept Oct Nov

Apr May June July

19

19







# JACKSON COUTY 12 MONTH AVERAGE SALES PRICE



# JACKSON COUNTY INVENTORY BY PRICE POINT













#### LUMPKIN COUTY AVERAGE SALES PRICE



# LUMPKIN COUNTY INVENTORY BY PRICE POINT









#### PICKENS COUNTY SALES BY PRICE POINT



#### PICKENS COUNTY SALES VOLUME VS SUPPLY



#### PICKENS COUTY 12 MONTH AVERAGE SALES PRICE



# PICKENS COUNTY INVENTORY BY PRICE POINT



# RABUN COUNTY QUICK N'DICATORS 150



#### RABUN COUNTY MONTHS OF SUPPLY



# RABUN COUNTY SALES BY PRICE POINT



#### RABUN COUNTY SALES VOLUME VS SUPPLY



#### RABUN COUTY 12 MONTH AVERAGE SALES PRICE



# RABUN COUNTY INVENTORY BY PRICE POINT



# STEPHENS COUNTY QUICK N'DICATORS 180 135 90

\$250 -

45

\$0 -

\$150 -

# STEPHENS COUNTY MONTHS OF SUPPLY

\$450

\$550 -

Months Supply

\$350 -

\$149,999 \$249,999 \$349,999 \$449,999 \$549,999 \$649,999 \$749,999

■ Active Listings
■ Last 12 mos Sales