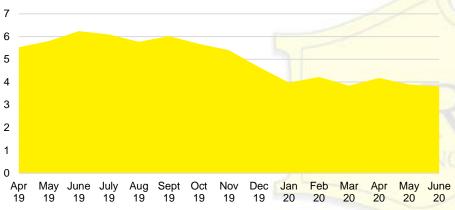

# PICKENS COUNTY INVENTORY BY PRICE POINT



# RABUN COUNTY QUICK N'DICATORS 150



#### RABUN COUNTY MONTHS OF SUPPLY



# RABUN COUNTY SALES BY PRICE POINT



#### RABUN COUNTY SALES VOLUME VS SUPPLY



#### RABUN COUTY 12 MONTH AVERAGE SALES PRICE



# RABUN COUNTY INVENTORY BY PRICE POINT



# STEPHENS COUNTY QUICK N'DICATORS 180 135 90

\$250 -

45

\$0 -

\$150 -

# STEPHENS COUNTY MONTHS OF SUPPLY

\$450

\$550 -

Months Supply

\$350 -

\$149,999 \$249,999 \$349,999 \$449,999 \$549,999 \$649,999 \$749,999

■ Active Listings
■ Last 12 mos Sales



# STEPHENS COUNTY SALES BY PRICE POINT



#### STEPHENS COUNTY SALES VOLUME VS SUPPLY



#### STEPHENS COUTY 12 MONTH AVERAGE SALES PRICE



# STEPHENS COUNTY INVENTORY BY PRICE POINT



24

18

12

6

\$750,000

\$650 -























#### WHITE COUTY 12 MONTH AVERAGE SALES PRICE



# WHITE COUNTY INVENTORY BY PRICE POINT