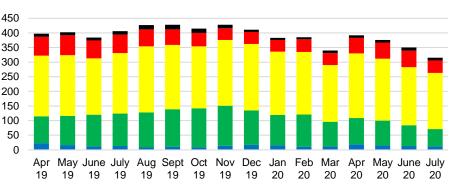

000 15 4000 12 9 3000 2000 6 1000 \$150 -\$250 -\$350 -\$450 -\$550 -\$650 -\$750,000 \$149,999 \$249,999 \$349,999 \$449,999 \$549,999 \$649,999 \$749,999 ■ Active Listings ■ Last 12 mos Sales ■ Months Supply





### **GWINNETT COUNTY SALES BY PRICE POINT**



#### GWINNETT COUNTY SALES VOLUME VS SUPPLY



#### GWINNETT COUTY 12 MONTH AVERAGE SALES PRICE



# **GWINNETT COUNTY INVENTORY BY PRICE POINT**













## HABERSHAM COUTY 12 MONTH AVERAGE SALES PRICE



# HABERSHAM COUNTY INVENTORY BY PRICE POINT













#### HALL COUTY 12 MONTH AVERAGE SALES PRICE



# HALL COUNTY INVENTORY BY PRICE POINT







Dec

19

Feb

Jan

Apr

May June

Aug Sept Oct Nov

Apr May June July

19

19







# JACKSON COUTY 12 MONTH AVERAGE SALES PRICE



# JACKSON COUNTY INVENTORY BY PRICE POINT













#### LUMPKIN COUTY AVERAGE SALES PRICE



# LUMPKIN COUNTY INVENTORY BY PRICE POINT









#### PICKENS COUNTY SALES BY PRICE POINT



#### PICKENS COUNTY SALES VOLUME VS SUPPLY



#### PICKENS COUTY 12 MONTH AVERAGE SALES PRICE



# PICKENS COUNTY INVENTORY BY PRICE POINT



# RABUN COUNTY QUICK N'DICATORS 150



#### RABUN COUNTY MONTHS OF SUPPLY



# RABUN COUNTY SALES BY PRICE POINT



#### RABUN COUNTY SALES VOLUME VS SUPPLY



#### RABUN COUTY 12 MONTH AVERAGE SALES PRICE



# RABUN COUNTY INVENTORY BY PRICE POINT



# STEPHENS COUNTY QUICK N'DICATORS 180 135 90

\$250 -

45

\$0 -

\$150 -

# STEPHENS COUNTY MONTHS OF SUPPLY

\$450

\$550 -

Months Supply

\$350 -

\$149,999 \$249,999 \$349,999 \$449,999 \$549,999 \$649,999 \$749,999

■ Active Listings
■ Last 12 mos Sa