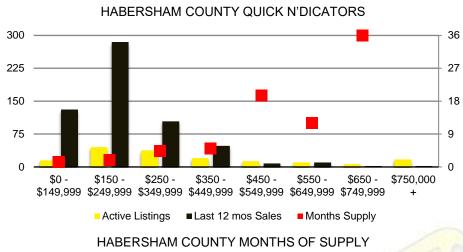

## HABERSHAM COUTY 12 MONTH AVERAGE SALES PRICE

# HABERSHAM COUNTY INVENTORY BY PRICE POINT