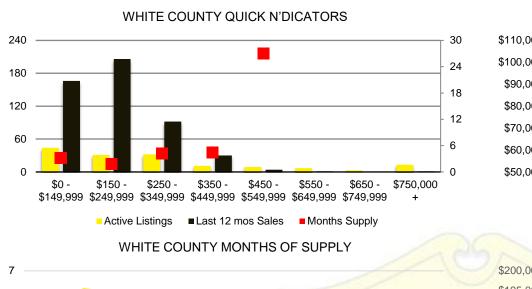

# STEPHENS COUNTY QUICK N'DICATORS 180 135 90

\$250 -

45

\$0 -

\$150 -

# STEPHENS COUNTY MONTHS OF SUPPLY

\$450

\$550 -

Months Supply

\$350 -

\$149,999 \$249,999 \$349,999 \$449,999 \$549,999 \$649,999 \$749,999

■ Active Listings
■ Last 12 mos Sales