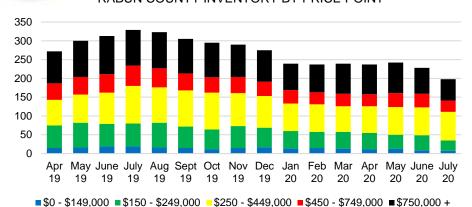

OUTY 12 MONTH AVERAGE SALES PRICE



# HALL COUNTY INVENTORY BY PRICE POINT







Dec

19

Feb

Jan

Apr

May June

Aug Sept Oct Nov

Apr May June July

19

19







# JACKSON COUTY 12 MONTH AVERAGE SALES PRICE



# JACKSON COUNTY INVENTORY BY PRICE POINT













#### LUMPKIN COUTY AVERAGE SALES PRICE



# LUMPKIN COUNTY INVENTORY BY PRICE POINT









#### PICKENS COUNTY SALES BY PRICE POINT



#### PICKENS COUNTY SALES VOLUME VS SUPPLY



#### PICKENS COUTY 12 MONTH AVERAGE SALES PRICE



# PICKENS COUNTY INVENTORY BY PRICE POINT



# RABUN COUNTY QUICK N'DICATORS 150



#### RABUN COUNTY MONTHS OF SUPPLY



# RABUN COUNTY SALES BY PRICE POINT



#### RABUN COUNTY SALES VOLUME VS SUPPLY



#### RABUN COUTY 12 MONTH AVERAGE SALES PRICE



# RABUN COUNTY INVENTORY BY PRICE POINT



# STEPHENS COUNTY QUICK N'DICATORS 180 135 90

\$250 -

45

\$0 -

\$150 -

# STEPHENS COUNTY MONTHS OF SUPPLY

\$450

\$550 -

Months Supply

\$350 -

\$149,999 \$249,999 \$349,999 \$449,999 \$549,999 \$649,999 \$749,999

■ Active Listings
■ Last 12 mos Sales



# STEPHENS COUNTY SALES BY PRICE POINT



#### STEPHENS COUNTY SALES VOLUME VS SUPPLY



#### STEPHENS COUTY 12 MONTH AVERAGE SALES PRICE



# STEPHENS COUNTY INVENTORY BY PRICE POINT



24

18

12

6

\$750,000

\$650 -























#### WHITE COUTY 12 MONTH AVERAGE SALES PRICE



# WHITE COUNTY INVENTORY BY PRICE POINT