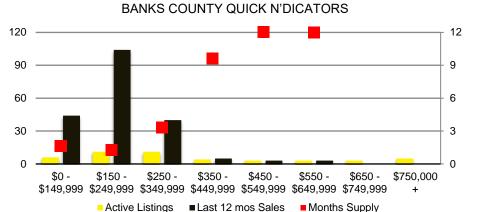

# NORTH GEORGIA DEEP DIVE MARKET DATA





#### 12,000 16 9,000 12 6,000 8 3,000 \$250 -\$150 -\$350 \$450 -\$550 -\$750,000 \$149,999 \$249,999 \$349,999 \$449,999 \$549,999 \$649,999 \$749,999 ■ Active Listings ■ Last 12 mos Sales Months Supply

NORTH GEORGIA QUICK N'DICATORS

## NORTH GEORGIA MONTHS OF SUPPLY



# NORTH GEORGIA SALES VOLUME VS SUPPLY



### NORTH GEORGIA SALES BY PRICE POINT



#### NORTH GEORGIA INVENTORY BY PRICE POINT









# BANKS COUNTY SALES BY PRICE POINT



#### BANKS COUNTY SALES VOLUME VS SUPPLY



#### BANKS COUTY 12 MONTH AVERAGE SALES PRICE



### BANKS COUNTY INVENTORY BY SALES POINT



# BARROW COUNTY QUICK N'DICATORS



# BARROW COUNTY MONTHS OF SUPPLY



# BARROW COUNTY SALES BY PRICE POINT



#### BARROW COUNTY SALES VOLUME VS SUPPLY



#### BARROW COUTY 12 MONTH AVERAGE SALES PRICE



#### BARROW COUNTY INVENTORY BY PRICE POINT



#### CHEROKEE COUNTY QUICK N'DICATORS 2000 16 1500 12 1000 8 500 \$150 -\$250 -\$350 -\$450 -\$550 -\$650 -\$750,000 \$149,999 \$249,999 \$349,999 \$449,999 \$549,999 \$649,999 \$749,999 ■ Active Listings ■ Last 12 mos Sales ■ Months Supply





# CHEROKEE COUNTY SALES BY PRICE POINT



#### CHEROKEE COUNTY SALES VOLUME VS SUPPLY



#### CHEROKEE COUTY 12 MONTH