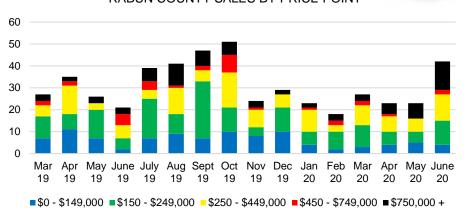

T**













## HABERSHAM COUTY 12 MONTH AVERAGE SALES PRICE



# HABERSHAM COUNTY INVENTORY BY PRICE POINT













#### HALL COUTY 12 MONTH AVERAGE SALES PRICE



# HALL COUNTY INVENTORY BY PRICE POINT







Dec

19

Feb

Jan

Apr

May June

Aug Sept Oct Nov

Apr May June July

19

19







# JACKSON COUTY 12 MONTH AVERAGE SALES PRICE



# JACKSON COUNTY INVENTORY BY PRICE POINT













#### LUMPKIN COUTY AVERAGE SALES PRICE



# LUMPKIN COUNTY INVENTORY BY PRICE POINT









#### PICKENS COUNTY SALES BY PRICE POINT



#### PICKENS COUNTY SALES VOLUME VS SUPPLY



#### PICKENS COUTY 12 MONTH AVERAGE SALES PRICE



# PICKENS COUNTY INVENTORY BY PRICE POINT



# RABUN COUNTY QUICK N'DICATORS 150



#### RABUN COUNTY MONTHS OF SUPPLY



# RABUN COUNTY SALES BY PRICE POINT



#### RABUN COUNTY SALES VOLUME VS SUPPLY



#### RABUN COUTY 12 MONTH AVERAGE SALES PRICE



# RABUN COUNTY INVENTORY BY PRICE POINT



# STEPHENS COUNTY QUICK N'DICATORS 180 135 90

\$250 -

45

\$0 -

\$150 -

# STEPHENS COUNTY MONTHS OF SUPPLY

\$450

\$550 -

Months Supply

\$350 -

\$149,999 \$249,999 \$349,999 \$449,999 \$549,999 \$649,999 \$749,999

■ Active Listings
■ Last 12 mos Sales



# STEPHENS COUNTY SALES BY PRICE POINT



#### STEPHENS COUNTY SALES VOLUME VS SUPPLY



#### STEPHENS COUTY 12 MONTH AVERAGE SALES PRICE



# STEPHENS COUNTY INVENTORY BY PRICE POINT



24

18

12

6

\$750,000

\$650 -























#### WHITE COUTY 12 MONTH AVERAGE SALES PRICE



# WHITE COUNTY INVENTORY BY PRICE POINT