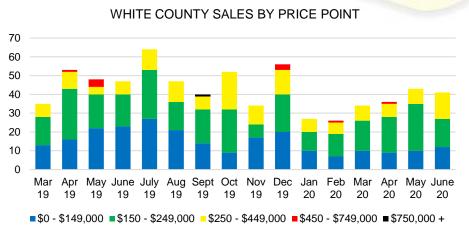

# PICKENS COUNTY INVENTORY BY PRICE POINT



# RABUN COUNTY QUICK N'DICATORS 150



#### RABUN COUNTY MONTHS OF SUPPLY



# RABUN COUNTY SALES BY PRICE POINT



#### RABUN COUNTY SALES VOLUME VS SUPPLY



#### RABUN COUTY 12 MONTH AVERAGE SALES PRICE



# RABUN COUNTY INVENTORY BY PRICE POINT



# STEPHENS COUNTY QUICK N'DICATORS 180 135 90

\$250 -

45

\$0 -

\$150 -

# STEPHENS COUNTY MONTHS OF SUPPLY

\$450

\$550 -

Months Supply

\$350 -

\$149,999 \$249,999 \$349,999 \$449,999 \$549,999 \$649,999 \$749,999

■ Active Listings
■ Last 12 mos Sales



# STEPHENS COUNTY SALES BY PRICE POINT



#### STEPHENS COUNTY SALES VOLUME VS SUPPLY



#### STEPHENS COUTY 12 MONTH AVERAGE SALES PRICE



# STEPHENS COUNTY INVENTORY BY PRICE POINT



24

18

12

6

\$750,000

\$650 -























#### WHITE COUTY 12 MONTH AVERAGE SALES PRICE



# WHITE COUNTY INVENTORY BY PRICE POINT