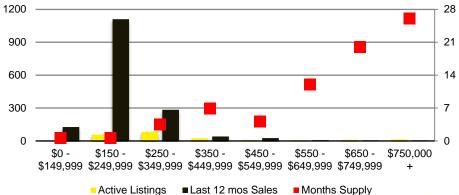

# NORTH GEORGIA DEEP DIVE MARKET DATA





#### 12,000 16 9,000 12 6,000 8 3,000 \$250 -\$150 -\$350 \$450 -\$550 -\$750,000 \$149,999 \$249,999 \$349,999 \$449,999 \$549,999 \$649,999 \$749,999 ■ Active Listings ■ Last 12 mos Sales Months Supply

NORTH GEORGIA QUICK N'DICATORS

## NORTH GEORGIA MONTHS OF SUPPLY



# NORTH GEORGIA SALES VOLUME VS SUPPLY



### NORTH GEORGIA SALES BY PRICE POINT



#### NORTH GEORGIA INVENTORY BY PRICE POINT









# BANKS COUNTY SALES BY PRICE POINT



#### BANKS COUNTY SALES VOLUME VS SUPPLY



#### BANKS COUTY 12 MONTH AVERAGE SALES PRICE



### BANKS COUNTY INVENTORY BY SALES POINT



# BARROW COUNTY QUICK N'DICATORS



# BARROW COUNTY MONTHS OF SUPPLY



# BARROW COUNTY SALES BY PRICE POINT



#### BARROW COUNTY SALES VOLUME VS SUPPLY



#### BARROW COUTY 12 MONTH AVERAGE SALES PRICE



#### BARROW COUNTY INVENTORY BY PRICE POINT



#### CHEROKEE COUNTY QUICK N'DICATORS 2000 16 1500 12 1000 8 500 \$150 -\$250 -\$350 -\$450 -\$550 -\$650 -\$750,000 \$149,999 \$249,999 \$349,999 \$449,999 \$549,999 \$649,999 \$749,999 ■ Active Listings ■ Last 12 mos Sales ■ Months Supply





# CHEROKEE COUNTY SALES BY PRICE POINT



#### CHEROKEE COUNTY SALES VOLUME VS SUPPLY



#### CHEROKEE COUTY 12 MONTH AVERAGE SALES PRICE



# CHEROKEE COUNTY INVENTORY BY PRICE POINT











Months of Supply

12 Month Sales Volume





# FORSYTH COUNTY QUICK N'DICATORS



# FORYSTH COUNTY MONTHS OF SUPPLY



### FORSYTH COUNTY S