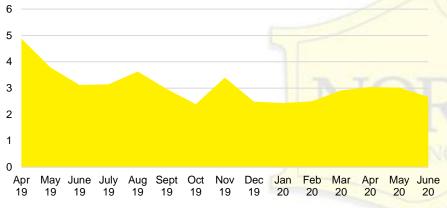

# NORTH GEORGIA DEEP DIVE MARKET DATA





#### 12,000 16 9,000 12 6,000 8 3,000 \$250 -\$150 -\$350 \$450 -\$550 -\$750,000 \$149,999 \$249,999 \$349,999 \$449,999 \$549,999 \$649,999 \$749,999 ■ Active Listings ■ Last 12 mos Sales Months Supply

NORTH GEORGIA QUICK N'DICATORS

## NORTH GEORGIA MONTHS OF SUPPLY



# NORTH GEORGIA SALES VOLUME VS SUPPLY



### NORTH GEORGIA SALES BY PRICE POINT



#### NORTH GEORGIA INVENTORY BY PRICE POINT









# BANKS COUNTY SALES BY PRICE POINT



#### BANKS COUNTY SALES VOLUME VS SUPPLY



#### BANKS COUTY 12 MONTH AVERAGE SALES PRICE



### BANKS COUNTY INVENTORY BY SALES POINT



# BARROW COUNTY QUICK N'DICATORS



# BARROW COUNTY MONTHS OF SUPPLY



# BARROW COUNTY SALES BY PRICE POINT



#### BARROW COUNTY SALES VOLUME VS SUPPLY



#### BARROW COUTY 12 MONTH AVERAGE SALES PRICE



#### BARROW COUNTY INVENTORY BY PRICE POINT



#### CHEROKEE COUNTY QUICK N'DICATORS 2000 16 1500 12 1000 8 500 \$150 -\$250 -\$350 -\$450 -\$550 -\$650 -\$750,000 \$149,999 \$249,999 \$349,999 \$449,999 \$549,999 \$649,999 \$749,999 ■ Active Listings ■ Last 12 mos Sales ■ Months Supply





# CHEROKEE COUNTY SALES BY PRICE POINT



#### CHEROKEE COUNTY SALES VOLUME VS SUPPLY



#### CHEROKEE COUTY 12 MONTH AVE