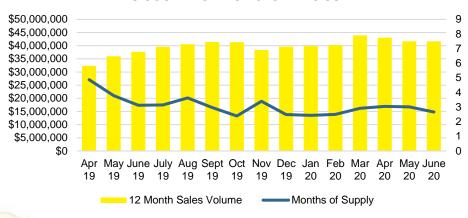

# NORTH GEORGIA DEEP DIVE MARKET DATA





#### 12,000 16 9,000 12 6,000 8 3,000 \$250 -\$150 -\$350 \$450 -\$550 -\$750,000 \$149,999 \$249,999 \$349,999 \$449,999 \$549,999 \$649,999 \$749,999 ■ Active Listings ■ Last 12 mos Sales Months Supply

NORTH GEORGIA QUICK N'DICATORS

## NORTH GEORGIA MONTHS OF SUPPLY



# NORTH GEORGIA SALES VOLUME VS SUPPLY



### NORTH GEORGIA SALES BY PRICE POINT



#### NORTH GEORGIA INVENTORY BY PRICE POINT









# BANKS COUNTY SALES BY PRICE POINT



#### BANKS COUNTY SALES VOLUME VS SUPPLY



#### BANKS COUTY 12 MONTH AVERAGE SALES PRICE



### BANKS COUNTY INVENTORY BY SALES POINT



# BARROW COUNTY QUICK N'DICATORS



# BARROW COUNTY MONTHS OF SUPPLY



# BARROW COUNTY SALES BY PRICE POINT



#### BARROW COUNTY SALES VOLUME VS SUPPLY



#### BARROW COUTY 12 MONTH AVERAGE SALES PRICE



#### BARROW COUNTY INVENTORY BY PRICE POINT



#### CHEROKEE COUNTY QUICK N'DICATORS 2000 16 1500 12 1000 8 500 \$150 -\$250 -\$350 -\$450 -\$550 -\$650 -\$750,000 \$149,999 \$249,999 \$349,999 \$449,999 \$549,999 \$649,999 \$749,999 ■ Active Listings ■ Last 12 mos Sales ■ Months Supply





# CHEROKEE COUNTY SALES BY PRICE POINT



#### CHEROKEE COUNTY SALES VOLUME VS SUPPLY



#### CHEROKEE COUTY 12 MONTH AVERAGE SALES PRICE



# CHEROKEE COUNTY INVENTORY BY PRICE POINT











Months of