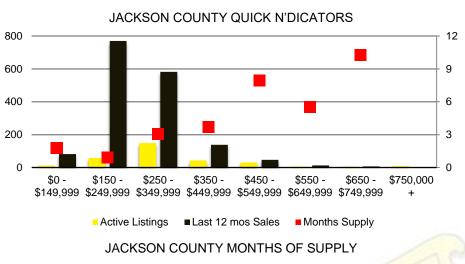

YTH COUNTY SALES VOLUME VS SUPPLY



#### FORSYTH COUTY 12 MONTH AVERAGE SALES PRICE



# FORSYTH COUNTY INVENTORY BY PRICE POINT







#### **GWINNETT COUNTY QUICK N'DICATORS** 5000 15 4000 12 9 3000 2000 6 1000 \$150 -\$250 -\$350 -\$450 -\$550 -\$650 -\$750,000 \$149,999 \$249,999 \$349,999 \$449,999 \$549,999 \$649,999 \$749,999 ■ Active Listings ■ Last 12 mos Sales ■ Months Supply





### **GWINNETT COUNTY SALES BY PRICE POINT**



#### GWINNETT COUNTY SALES VOLUME VS SUPPLY



#### GWINNETT COUTY 12 MONTH AVERAGE SALES PRICE



# **GWINNETT COUNTY INVENTORY BY PRICE POINT**













## HABERSHAM COUTY 12 MONTH AVERAGE SALES PRICE



# HABERSHAM COUNTY INVENTORY BY PRICE POINT













#### HALL COUTY 12 MONTH AVERAGE SALES PRICE



# HALL COUNTY INVENTORY BY PRICE POINT







Dec

19

Feb

Jan

Apr

May June

Aug Sept Oct Nov

Apr May June July

19

19







# JACKSON COUTY 12 MONTH AVERAGE SALES PRICE



# JACKSON COUNTY INVENTORY BY PRICE POINT













#### LUMPKIN COUTY AVERAGE SALES PRICE



# LUMPKIN COUNTY INVENTORY BY PRICE POINT









#### PICKENS COUNTY SALES BY PRICE POINT



#### PICKENS COUNTY SALES VOLUME VS SUPPLY



#### PICKENS COUTY 12 MONTH AVERAGE SALES PRICE



# PICKENS COUNTY INVENTORY BY PRICE POINT



# RABUN COUNTY QUICK N'DICATORS 150



#### RABUN COUNTY MONTHS OF SUPPLY



# RABUN COUNTY SALES BY PRICE POINT



#### RABUN COUNTY SALES VOLUME VS SUPPLY



#### RABUN COUTY 12 MONTH AVERAGE SALES PRICE



# RABUN COUNTY INVENTORY BY PRICE POINT



# STEPHENS COUNTY QUICK N'DICATORS 180 135 90

\$250 -

45

\$0 -

\$150 -

#