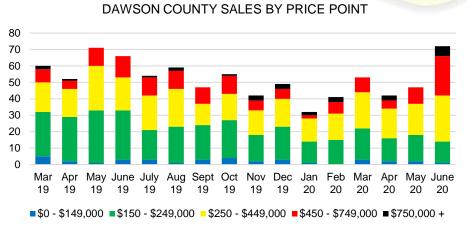

E VS SUPPLY



#### BANKS COUTY 12 MONTH AVERAGE SALES PRICE



### BANKS COUNTY INVENTORY BY SALES POINT



# BARROW COUNTY QUICK N'DICATORS



# BARROW COUNTY MONTHS OF SUPPLY



# BARROW COUNTY SALES BY PRICE POINT



#### BARROW COUNTY SALES VOLUME VS SUPPLY



#### BARROW COUTY 12 MONTH AVERAGE SALES PRICE



#### BARROW COUNTY INVENTORY BY PRICE POINT



#### CHEROKEE COUNTY QUICK N'DICATORS 2000 16 1500 12 1000 8 500 \$150 -\$250 -\$350 -\$450 -\$550 -\$650 -\$750,000 \$149,999 \$249,999 \$349,999 \$449,999 \$549,999 \$649,999 \$749,999 ■ Active Listings ■ Last 12 mos Sales ■ Months Supply





# CHEROKEE COUNTY SALES BY PRICE POINT



#### CHEROKEE COUNTY SALES VOLUME VS SUPPLY



#### CHEROKEE COUTY 12 MONTH AVERAGE SALES PRICE



# CHEROKEE COUNTY INVENTORY BY PRICE POINT











Months of Supply

12 Month Sales Volume





# FORSYTH COUNTY QUICK N'DICATORS



# FORYSTH COUNTY MONTHS OF SUPPLY



### FORSYTH COUNTY SALES BY PRICE POINT



#### FORSYTH COUNTY SALES VOLUME VS SUPPLY



#### FORSYTH COUTY 12 MONTH AVERAGE SALES PRICE



# FORSYTH COUNTY INVENTORY BY PRICE POINT







#### **GWINNETT COUNTY QUICK N'DICATORS** 5000 15 4000 12 9 3000 2000 6 1000 \$150 -\$250 -\$350 -\$450 -\$550 -\$650 -\$750,000 \$149,999 \$249,999 \$349,999 \$449,999 \$549,999 \$649,999 \$749,999 ■ Active Listings ■ Last 12 mos Sales ■ Months Supply





### **GWINNETT COUNTY SALES BY PRICE POINT**



#### GWINNETT COUNTY SALES VOLUME VS SUPPLY



#### GWINNETT COUTY 12 MONTH AVERAGE SALES PRICE



# **GWINNETT COUNTY INVENTORY BY PRICE POINT**













## HABERSHAM COUTY 12 M