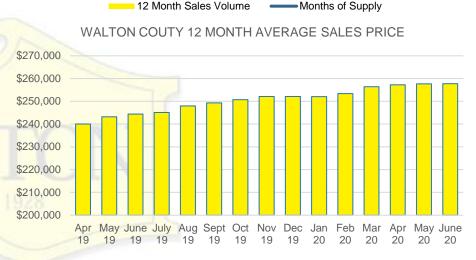

PRICE



# PICKENS COUNTY INVENTORY BY PRICE POINT



# RABUN COUNTY QUICK N'DICATORS 150



#### RABUN COUNTY MONTHS OF SUPPLY



# RABUN COUNTY SALES BY PRICE POINT



#### RABUN COUNTY SALES VOLUME VS SUPPLY



#### RABUN COUTY 12 MONTH AVERAGE SALES PRICE



# RABUN COUNTY INVENTORY BY PRICE POINT



# STEPHENS COUNTY QUICK N'DICATORS 180 135 90

\$250 -

45

\$0 -

\$150 -

# STEPHENS COUNTY MONTHS OF SUPPLY

\$450

\$550 -

Months Supply

\$350 -

\$149,999 \$249,999 \$349,999 \$449,999 \$549,999 \$649,999 \$749,999

■ Active Listings
■ Last 12 mos Sales



# STEPHENS COUNTY SALES BY PRICE POINT



#### STEPHENS COUNTY SALES VOLUME VS SUPPLY



#### STEPHENS COUTY 12 MONTH AVERAGE SALES PRICE



# STEPHENS COUNTY INVENTORY BY PRICE POINT



24

18

12

6

\$750,000

\$650 -























#### WHITE COUTY 12 MONTH AVERAGE SALES PRICE



# WHITE COUNTY INVENTORY BY PRICE POINT