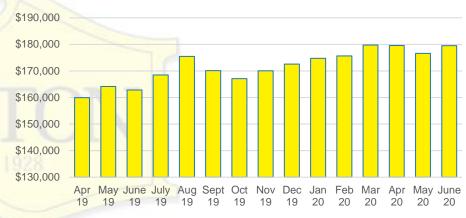

#### PICKENS COUNTY SALES VOLUME VS SUPPLY



#### PICKENS COUTY 12 MONTH AVERAGE SALES PRICE



# PICKENS COUNTY INVENTORY BY PRICE POINT



# RABUN COUNTY QUICK N'DICATORS 150



#### RABUN COUNTY MONTHS OF SUPPLY



# RABUN COUNTY SALES BY PRICE POINT



#### RABUN COUNTY SALES VOLUME VS SUPPLY



#### RABUN COUTY 12 MONTH AVERAGE SALES PRICE



# RABUN COUNTY INVENTORY BY PRICE POINT



# STEPHENS COUNTY QUICK N'DICATORS 180 135 90

\$250 -

45

\$0 -

\$150 -

# STEPHENS COUNTY MONTHS OF SUPPLY

\$450

\$550 -

Months Supply

\$350 -

\$149,999 \$249,999 \$349,999 \$449,999 \$549,999 \$649,999 \$749,999

■ Active Listings
■ Last 12 mos Sales



# STEPHENS COUNTY SALES BY PRICE POINT



#### STEPHENS COUNTY SALES VOLUME VS SUPPLY



#### STEPHENS COUTY 12 MONTH AVERAGE SALES PRICE



# STEPHENS COUNTY INVENTORY BY PRICE POINT



24

18

12

6

\$750,000

\$650 -























#### WHITE COUTY 12 MONTH AVERAGE SALES PRICE



# WHITE COUNTY INVENTORY BY PRICE POINT