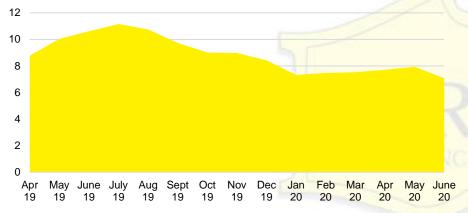

GWINNETT COUNTY INVENTORY BY PRICE POINT**













## HABERSHAM COUTY 12 MONTH AVERAGE SALES PRICE



# HABERSHAM COUNTY INVENTORY BY PRICE POINT













#### HALL COUTY 12 MONTH AVERAGE SALES PRICE



# HALL COUNTY INVENTORY BY PRICE POINT







Dec

19

Feb

Jan

Apr

May June

Aug Sept Oct Nov

Apr May June July

19

19







# JACKSON COUTY 12 MONTH AVERAGE SALES PRICE



# JACKSON COUNTY INVENTORY BY PRICE POINT













#### LUMPKIN COUTY AVERAGE SALES PRICE



# LUMPKIN COUNTY INVENTORY BY PRICE POINT









#### PICKENS COUNTY SALES BY PRICE POINT



#### PICKENS COUNTY SALES VOLUME VS SUPPLY



#### PICKENS COUTY 12 MONTH AVERAGE SALES PRICE



# PICKENS COUNTY INVENTORY BY PRICE POINT



# RABUN COUNTY QUICK N'DICATORS 150



#### RABUN COUNTY MONTHS OF SUPPLY



# RABUN COUNTY SALES BY PRICE POINT



#### RABUN COUNTY SALES VOLUME VS SUPPLY



#### RABUN COUTY 12 MONTH AVERAGE SALES PRICE



# RABUN COUNTY INVENTORY BY PRICE POINT



# STEPHENS COUNTY QUICK N'DICATORS 180 135 90

\$250 -

45

\$0 -

\$150 -

# STEPHENS COUNTY MONTHS OF SUPPLY

\$450

\$550 -

Months Supply

\$350 -

\$149,999 \$249,999 \$349,999 \$449,999 \$549,999 \$649,999 \$749,999

■ Active Listings
■ Last 12 mos Sales



# STEPHENS COUNTY SALES BY PRICE POINT



#### STEPHENS COUNTY SALES VOLUME VS SUPPLY



#### STEPHENS COUTY 12 MONTH AVERAGE SALES PRICE



# STEPHENS COUNTY INVENTORY BY PRICE POINT



24

18

12

6

\$750,000

\$650 -























#### WHITE COUTY 12 MONTH AVERAGE SALES PRICE



# WHITE COUNTY INVENTORY BY PRICE POINT