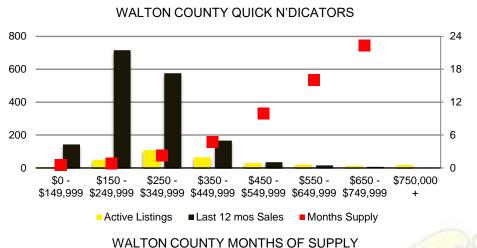

E SALES PRICE



# PICKENS COUNTY INVENTORY BY PRICE POINT



# RABUN COUNTY QUICK N'DICATORS 150



#### RABUN COUNTY MONTHS OF SUPPLY



# RABUN COUNTY SALES BY PRICE POINT



#### RABUN COUNTY SALES VOLUME VS SUPPLY



#### RABUN COUTY 12 MONTH AVERAGE SALES PRICE



# RABUN COUNTY INVENTORY BY PRICE POINT



# STEPHENS COUNTY QUICK N'DICATORS 180 135 90

\$250 -

45

\$0 -

\$150 -

# STEPHENS COUNTY MONTHS OF SUPPLY

\$450

\$550 -

Months Supply

\$350 -

\$149,999 \$249,999 \$349,999 \$449,999 \$549,999 \$649,999 \$749,999

■ Active Listings
■ Last 12 mos Sales



# STEPHENS COUNTY SALES BY PRICE POINT



#### STEPHENS COUNTY SALES VOLUME VS SUPPLY



#### STEPHENS COUTY 12 MONTH AVERAGE SALES PRICE



# STEPHENS COUNTY INVENTORY BY PRICE POINT



24

18

12

6

\$750,000

\$650 -























#### WHITE COUTY 12 MONTH AVERAGE SALES PRICE



# WHITE COUNTY INVENTORY BY PRICE POINT