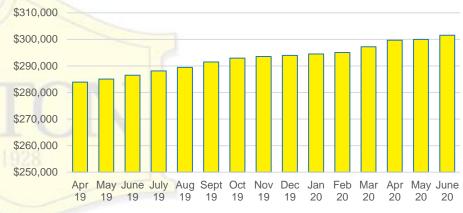

TY 12 MONTH AVERAGE SALES PRICE



# CHEROKEE COUNTY INVENTORY BY PRICE POINT











Months of Supply

12 Month Sales Volume





# FORSYTH COUNTY QUICK N'DICATORS



# FORYSTH COUNTY MONTHS OF SUPPLY



### FORSYTH COUNTY SALES BY PRICE POINT



#### FORSYTH COUNTY SALES VOLUME VS SUPPLY



#### FORSYTH COUTY 12 MONTH AVERAGE SALES PRICE



# FORSYTH COUNTY INVENTORY BY PRICE POINT







#### **GWINNETT COUNTY QUICK N'DICATORS** 5000 15 4000 12 9 3000 2000 6 1000 \$150 -\$250 -\$350 -\$450 -\$550 -\$650 -\$750,000 \$149,999 \$249,999 \$349,999 \$449,999 \$549,999 \$649,999 \$749,999 ■ Active Listings ■ Last 12 mos Sales ■ Months Supply





### **GWINNETT COUNTY SALES BY PRICE POINT**



#### GWINNETT COUNTY SALES VOLUME VS SUPPLY



#### GWINNETT COUTY 12 MONTH AVERAGE SALES PRICE



# **GWINNETT COUNTY INVENTORY BY PRICE POINT**













## HABERSHAM COUTY 12 MONTH AVERAGE SALES PRICE



# HABERSHAM COUNTY INVENTORY BY PRICE POINT













#### HALL COUTY 12 MONTH AVERAGE SALES PRICE



# HALL COUNTY INVENTORY BY PRICE POINT







Dec

19

Feb

Jan

Apr

May June

Aug Sept Oct Nov

Apr May June July

19

19







# JACKSON COUTY 12 MONTH AVERAGE SALES PRICE



# JACKSON COUNTY INVENTORY BY PRICE POINT













#### LUMPKIN COUTY AVERAGE SALES PRICE



# LUMPKIN COUNTY INVENTORY BY PRICE POINT









#### PICKENS COUNTY SALES BY PRICE POINT



#### PICKENS COUNTY SALES VOLUME VS SUPPLY



#### PICKENS COUTY 12 MONTH AVERAGE SALES PRICE



# PICKENS COUNTY INVENTORY BY PRICE POINT



# RABUN COUNTY QUICK N'DICATORS 150



#### RABUN COUNTY MONTHS OF SU