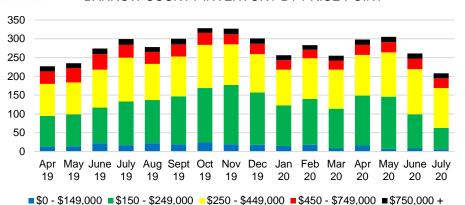

250 -\$150 -\$350 \$450 -\$550 -\$750,000 \$149,999 \$249,999 \$349,999 \$449,999 \$549,999 \$649,999 \$749,999 ■ Active Listings ■ Last 12 mos Sales Months Supply

NORTH GEORGIA QUICK N'DICATORS

## NORTH GEORGIA MONTHS OF SUPPLY



# NORTH GEORGIA SALES VOLUME VS SUPPLY



### NORTH GEORGIA SALES BY PRICE POINT



#### NORTH GEORGIA INVENTORY BY PRICE POINT









# BANKS COUNTY SALES BY PRICE POINT



#### BANKS COUNTY SALES VOLUME VS SUPPLY



#### BANKS COUTY 12 MONTH AVERAGE SALES PRICE



### BANKS COUNTY INVENTORY BY SALES POINT



# BARROW COUNTY QUICK N'DICATORS



# BARROW COUNTY MONTHS OF SUPPLY



# BARROW COUNTY SALES BY PRICE POINT



#### BARROW COUNTY SALES VOLUME VS SUPPLY



#### BARROW COUTY 12 MONTH AVERAGE SALES PRICE



#### BARROW COUNTY INVENTORY BY PRICE POINT



#### CHEROKEE COUNTY QUICK N'DICATORS 2000 16 1500 12 1000 8 500 \$150 -\$250 -\$350 -\$450 -\$550 -\$650 -\$750,000 \$149,999 \$249,999 \$349,999 \$449,999 \$549,999 \$649,999 \$749,999 ■ Active Listings ■ Last 12 mos Sales ■ Months Supply





# CHEROKEE COUNTY SALES BY PRICE POINT



#### CHEROKEE COUNTY SALES VOLUME VS SUPPLY



#### CHEROKEE COUTY 12 MONTH AVERAGE SALES PRICE



# CHEROKEE COUNTY INVENTORY BY PRICE POINT











Months of Supply

12 Month Sales Volume





# FORSYTH COUNTY QUICK N'DICATORS



# FORYSTH COUNTY MONTHS OF SUPPLY



### FORSYTH COUNTY SALES BY PRICE POINT



#### FORSYTH COUNTY SALES VOLUME VS SUPPLY



#### FORSYTH COUTY 12 MONTH AVERAGE SALES PRICE



# FORSYTH COUNTY INVENTORY BY PRICE POINT







#### **GWINNETT COUNTY QUICK N'DICATORS** 5000 15