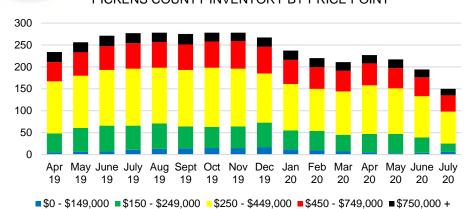

VOLUME VS SUPPLY



#### GWINNETT COUTY 12 MONTH AVERAGE SALES PRICE



# **GWINNETT COUNTY INVENTORY BY PRICE POINT**













## HABERSHAM COUTY 12 MONTH AVERAGE SALES PRICE



# HABERSHAM COUNTY INVENTORY BY PRICE POINT













#### HALL COUTY 12 MONTH AVERAGE SALES PRICE



# HALL COUNTY INVENTORY BY PRICE POINT







Dec

19

Feb

Jan

Apr

May June

Aug Sept Oct Nov

Apr May June July

19

19







# JACKSON COUTY 12 MONTH AVERAGE SALES PRICE



# JACKSON COUNTY INVENTORY BY PRICE POINT













#### LUMPKIN COUTY AVERAGE SALES PRICE



# LUMPKIN COUNTY INVENTORY BY PRICE POINT









#### PICKENS COUNTY SALES BY PRICE POINT



#### PICKENS COUNTY SALES VOLUME VS SUPPLY



#### PICKENS COUTY 12 MONTH AVERAGE SALES PRICE



# PICKENS COUNTY INVENTORY BY PRICE POINT



# RABUN COUNTY QUICK N'DICATORS 150



#### RABUN COUNTY MONTHS OF SUPPLY



# RABUN COUNTY SALES BY PRICE POINT



#### RABUN COUNTY SALES VOLUME VS SUPPLY



#### RABUN COUTY 12 MONTH AVERAGE SALES PRICE



# RABUN COUNTY INVENTORY BY PRICE POINT



# STEPHENS COUNTY QUICK N'DICATORS 180 135 90

\$250 -

45

\$0 -

\$150 -

# STEPHENS COUNTY MONTHS OF SUPPLY

\$450

\$550 -

Months Supply

\$350 -

\$149,999 \$249,999 \$349,999 \$449,999 \$549,999 \$649,999 \$749,999

■ Active Listings
■ Last 12 mos Sales



# STEPHENS COUNTY SALES BY PRICE POINT



#### STEPHENS COUNTY SALES VOLUME VS SUPPLY



#### STEPHENS COUTY 12 MONTH AVERAGE SALES PRICE



# STEPHENS COUNTY INVENTORY BY PRICE POINT



24

18

12

6

\$750,000

\$650 -























#### WHITE COUTY 12 MONTH AVERAGE SALE