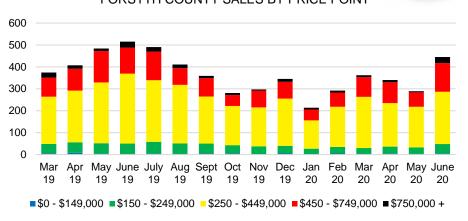

THS OF SUPPLY



# BARROW COUNTY SALES BY PRICE POINT



#### BARROW COUNTY SALES VOLUME VS SUPPLY



#### BARROW COUTY 12 MONTH AVERAGE SALES PRICE



#### BARROW COUNTY INVENTORY BY PRICE POINT



#### CHEROKEE COUNTY QUICK N'DICATORS 2000 16 1500 12 1000 8 500 \$150 -\$250 -\$350 -\$450 -\$550 -\$650 -\$750,000 \$149,999 \$249,999 \$349,999 \$449,999 \$549,999 \$649,999 \$749,999 ■ Active Listings ■ Last 12 mos Sales ■ Months Supply





# CHEROKEE COUNTY SALES BY PRICE POINT



#### CHEROKEE COUNTY SALES VOLUME VS SUPPLY



#### CHEROKEE COUTY 12 MONTH AVERAGE SALES PRICE



# CHEROKEE COUNTY INVENTORY BY PRICE POINT











Months of Supply

12 Month Sales Volume





# FORSYTH COUNTY QUICK N'DICATORS



# FORYSTH COUNTY MONTHS OF SUPPLY



### FORSYTH COUNTY SALES BY PRICE POINT



#### FORSYTH COUNTY SALES VOLUME VS SUPPLY



#### FORSYTH COUTY 12 MONTH AVERAGE SALES PRICE



# FORSYTH COUNTY INVENTORY BY PRICE POINT







#### **GWINNETT COUNTY QUICK N'DICATORS** 5000 15 4000 12 9 3000 2000 6 1000 \$150 -\$250 -\$350 -\$450 -\$550 -\$650 -\$750,000 \$149,999 \$249,999 \$349,999 \$449,999 \$549,999 \$649,999 \$749,999 ■ Active Listings ■ Last 12 mos Sales ■ Months Supply





### **GWINNETT COUNTY SALES BY PRICE POINT**



#### GWINNETT COUNTY SALES VOLUME VS SUPPLY



#### GWINNETT COUTY 12 MONTH AVERAGE SALES PRICE



# **GWINNETT COUNTY INVENTORY BY PRICE POINT**













## HABERSHAM COUTY 12 MONTH AVERAGE SALES PRICE



# HABERSHAM COUNTY INVENTORY BY PRICE POINT













#### HALL COUTY 12 MONTH AVERAGE SALES PRICE



# HALL COUNTY INVENTORY BY PRIC