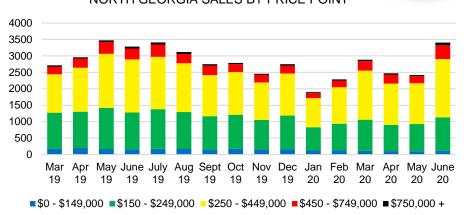

# NORTH GEORGIA DEEP DIVE MARKET DATA





#### 12,000 16 9,000 12 6,000 8 3,000 \$250 -\$150 -\$350 \$450 -\$550 -\$750,000 \$149,999 \$249,999 \$349,999 \$449,999 \$549,999 \$649,999 \$749,999 ■ Active Listings ■ Last 12 mos Sales Months Supply

NORTH GEORGIA QUICK N'DICATORS

## NORTH GEORGIA MONTHS OF SUPPLY



# NORTH GEORGIA SALES VOLUME VS SUPPLY



### NORTH GEORGIA SALES BY PRICE POINT



#### NORTH GEORGIA INVENTORY BY PRICE POINT









# BANKS COUNTY SALES BY PRICE POINT



#### BANKS COUNTY SALES VOLUME VS SUPPLY



#### BANKS COUTY 12 MONTH AVERAGE SALES PRICE



### BANKS COUNTY INVENTORY BY SALES POINT



# BARROW COUNTY QUICK N'DICATORS



# BARROW COUNTY MONTHS OF SUPPLY



# BARROW COUNTY SALES BY PRICE POINT



#### BARROW COUNTY SALES VOLUME VS SUPPLY



#### BARROW COUTY 12 MONTH AVERAGE SALES PRICE



#### BARROW COUNTY INVENTORY BY PRICE POINT



#### CHEROKEE COUNTY QUICK N'DICATORS 2000 16 1500 12 1000 8 500 \$150 -\$250 -\$350 -\$450 -\$550 -\$650 -\$750,000 \$149,999 \$249,999 \$349,999 \$449,999 \$549,999 \$649,999 \$749,999 ■ Active Listings ■ Last 12 mos Sales ■ Months Supply





# CHEROKEE COUNTY SALES BY PRICE POINT



#### CHEROKEE COUNTY SALES