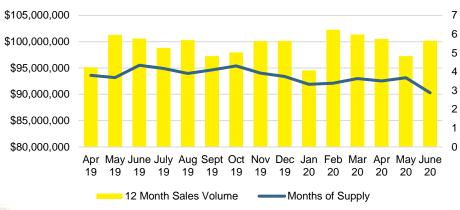

0 12 9 3000 2000 6 1000 \$150 -\$250 -\$350 -\$450 -\$550 -\$650 -\$750,000 \$149,999 \$249,999 \$349,999 \$449,999 \$549,999 \$649,999 \$749,999 ■ Active Listings ■ Last 12 mos Sales ■ Months Supply





### **GWINNETT COUNTY SALES BY PRICE POINT**



#### GWINNETT COUNTY SALES VOLUME VS SUPPLY



#### GWINNETT COUTY 12 MONTH AVERAGE SALES PRICE



# **GWINNETT COUNTY INVENTORY BY PRICE POINT**













## HABERSHAM COUTY 12 MONTH AVERAGE SALES PRICE



# HABERSHAM COUNTY INVENTORY BY PRICE POINT













#### HALL COUTY 12 MONTH AVERAGE SALES PRICE



# HALL COUNTY INVENTORY BY PRICE POINT







Dec

19

Feb

Jan

Apr

May June

Aug Sept Oct Nov

Apr May June July

19

19







# JACKSON COUTY 12 MONTH AVERAGE SALES PRICE



# JACKSON COUNTY INVENTORY BY PRICE POINT













#### LUMPKIN COUTY AVERAGE SALES PRICE



# LUMPKIN COUNTY INVENTORY BY PRICE POINT









#### PICKENS COUNTY SALES BY PRICE POINT



#### PICKENS COUNTY SALES VOLUME VS SUPPLY



#### PICKENS COUTY 12 MONTH AVERAGE SALES PRICE



# PICKENS COUNTY INVENTORY BY PRICE POINT



# RABUN COUNTY QUICK N'DICATORS 150



#### RABUN COUNTY MONTHS OF SUPPLY



# RABUN COUNTY SALES BY PRICE POINT



#### RABUN COUNTY SALES VOLUME VS SUPPLY



#### RABUN COUTY 12 MONTH AVERAGE SALES PRICE



# RABUN COUNTY INVENTORY BY PRICE POINT



# STEPHENS COUNTY QUICK N'DICATORS 180 135 90

\$250 -

45

\$0 -

\$150 -

# STEPHENS COUNTY MONTHS OF SUPPLY

\$450

\$550 -

Months Supply

\$350 -

\$149,999 \$249,999 \$349,999 \$449,999 \$549,999 \$649,999 \$749,999

■ Active Listings
■ Last 12 mos Sales



# S