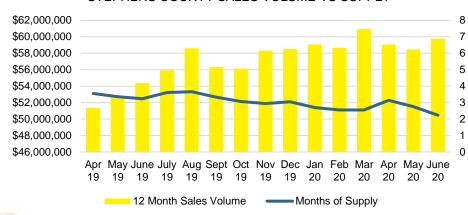

T









#### PICKENS COUNTY SALES BY PRICE POINT



#### PICKENS COUNTY SALES VOLUME VS SUPPLY



#### PICKENS COUTY 12 MONTH AVERAGE SALES PRICE



# PICKENS COUNTY INVENTORY BY PRICE POINT



# RABUN COUNTY QUICK N'DICATORS 150



#### RABUN COUNTY MONTHS OF SUPPLY



# RABUN COUNTY SALES BY PRICE POINT



#### RABUN COUNTY SALES VOLUME VS SUPPLY



#### RABUN COUTY 12 MONTH AVERAGE SALES PRICE



# RABUN COUNTY INVENTORY BY PRICE POINT



# STEPHENS COUNTY QUICK N'DICATORS 180 135 90

\$250 -

45

\$0 -

\$150 -

# STEPHENS COUNTY MONTHS OF SUPPLY

\$450

\$550 -

Months Supply

\$350 -

\$149,999 \$249,999 \$349,999 \$449,999 \$549,999 \$649,999 \$749,999

■ Active Listings
■ Last 12 mos Sales



# STEPHENS COUNTY SALES BY PRICE POINT



#### STEPHENS COUNTY SALES VOLUME VS SUPPLY



#### STEPHENS COUTY 12 MONTH AVERAGE SALES PRICE



# STEPHENS COUNTY INVENTORY BY PRICE POINT



24

18

12

6

\$750,000

\$650 -























#### WHITE COUTY 12 MONTH AVERAGE SALES PRICE



# WHITE COUNTY INVENTORY BY PRICE POINT