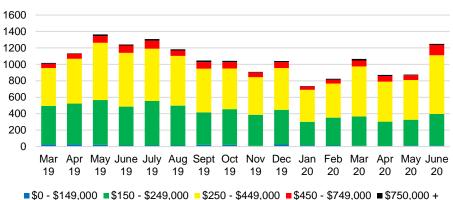

KEE COUNTY SALES BY PRICE POINT



#### CHEROKEE COUNTY SALES VOLUME VS SUPPLY



#### CHEROKEE COUTY 12 MONTH AVERAGE SALES PRICE



# CHEROKEE COUNTY INVENTORY BY PRICE POINT











Months of Supply

12 Month Sales Volume





# FORSYTH COUNTY QUICK N'DICATORS



# FORYSTH COUNTY MONTHS OF SUPPLY



### FORSYTH COUNTY SALES BY PRICE POINT



#### FORSYTH COUNTY SALES VOLUME VS SUPPLY



#### FORSYTH COUTY 12 MONTH AVERAGE SALES PRICE



# FORSYTH COUNTY INVENTORY BY PRICE POINT







#### **GWINNETT COUNTY QUICK N'DICATORS** 5000 15 4000 12 9 3000 2000 6 1000 \$150 -\$250 -\$350 -\$450 -\$550 -\$650 -\$750,000 \$149,999 \$249,999 \$349,999 \$449,999 \$549,999 \$649,999 \$749,999 ■ Active Listings ■ Last 12 mos Sales ■ Months Supply





### **GWINNETT COUNTY SALES BY PRICE POINT**



#### GWINNETT COUNTY SALES VOLUME VS SUPPLY



#### GWINNETT COUTY 12 MONTH AVERAGE SALES PRICE



# **GWINNETT COUNTY INVENTORY BY PRICE POINT**













## HABERSHAM COUTY 12 MONTH AVERAGE SALES PRICE



# HABERSHAM COUNTY INVENTORY BY PRICE POINT













#### HALL COUTY 12 MONTH AVERAGE SALES PRICE



# HALL COUNTY INVENTORY BY PRICE POINT







Dec

19

Feb

Jan

Apr

May June

Aug Sept Oct Nov

Apr May June July

19

19







# JACKSON COUTY 12 MONTH AVERAGE SALES PRICE



# JACKSON COUNTY INVENTORY BY PRICE POINT













#### LUMPKIN COUTY AVERAGE SALES PRICE



# LUMPKIN COUNTY INVENTORY BY PRICE POINT









#### PICKENS COUNTY SALES BY PRICE POINT



#### PICKENS COUNTY SALES VOLUME VS SUPPLY



#### PICKENS COUTY 12 MONTH AVERAGE SALES PRICE



# PICKENS COUNT