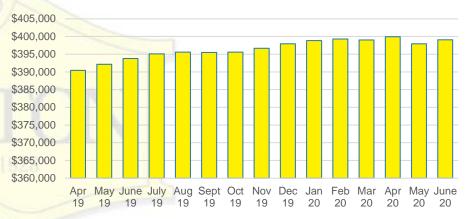

Y



#### BARROW COUTY 12 MONTH AVERAGE SALES PRICE



#### BARROW COUNTY INVENTORY BY PRICE POINT



#### CHEROKEE COUNTY QUICK N'DICATORS 2000 16 1500 12 1000 8 500 \$150 -\$250 -\$350 -\$450 -\$550 -\$650 -\$750,000 \$149,999 \$249,999 \$349,999 \$449,999 \$549,999 \$649,999 \$749,999 ■ Active Listings ■ Last 12 mos Sales ■ Months Supply





# CHEROKEE COUNTY SALES BY PRICE POINT



#### CHEROKEE COUNTY SALES VOLUME VS SUPPLY



#### CHEROKEE COUTY 12 MONTH AVERAGE SALES PRICE



# CHEROKEE COUNTY INVENTORY BY PRICE POINT











Months of Supply

12 Month Sales Volume





# FORSYTH COUNTY QUICK N'DICATORS



# FORYSTH COUNTY MONTHS OF SUPPLY



### FORSYTH COUNTY SALES BY PRICE POINT



#### FORSYTH COUNTY SALES VOLUME VS SUPPLY



#### FORSYTH COUTY 12 MONTH AVERAGE SALES PRICE



# FORSYTH COUNTY INVENTORY BY PRICE POINT







#### **GWINNETT COUNTY QUICK N'DICATORS** 5000 15 4000 12 9 3000 2000 6 1000 \$150 -\$250 -\$350 -\$450 -\$550 -\$650 -\$750,000 \$149,999 \$249,999 \$349,999 \$449,999 \$549,999 \$649,999 \$749,999 ■ Active Listings ■ Last 12 mos Sales ■ Months Supply





### **GWINNETT COUNTY SALES BY PRICE POINT**



#### GWINNETT COUNTY SALES VOLUME VS SUPPLY



#### GWINNETT COUTY 12 MONTH AVERAGE SALES PRICE



# **GWINNETT COUNTY INVENTORY BY PRICE POINT**













## HABERSHAM COUTY 12 MONTH AVERAGE SALES PRICE



# HABERSHAM COUNTY INVENTORY BY PRICE POINT













#### HALL COUTY 12 MONTH AVERAGE SALES PRICE



# HALL COUNTY INVENTORY BY PRICE POINT







Dec

19

Feb

Jan

Apr

May June

Aug Sept Oct Nov

Apr May June July

19

19