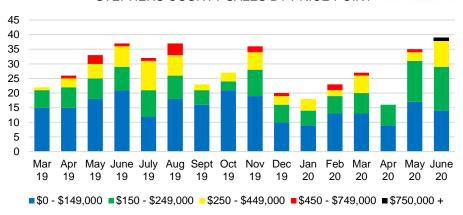

ICE



# LUMPKIN COUNTY INVENTORY BY PRICE POINT









#### PICKENS COUNTY SALES BY PRICE POINT



#### PICKENS COUNTY SALES VOLUME VS SUPPLY



#### PICKENS COUTY 12 MONTH AVERAGE SALES PRICE



# PICKENS COUNTY INVENTORY BY PRICE POINT



# RABUN COUNTY QUICK N'DICATORS 150



#### RABUN COUNTY MONTHS OF SUPPLY



# RABUN COUNTY SALES BY PRICE POINT



#### RABUN COUNTY SALES VOLUME VS SUPPLY



#### RABUN COUTY 12 MONTH AVERAGE SALES PRICE



# RABUN COUNTY INVENTORY BY PRICE POINT



# STEPHENS COUNTY QUICK N'DICATORS 180 135 90

\$250 -

45

\$0 -

\$150 -

# STEPHENS COUNTY MONTHS OF SUPPLY

\$450

\$550 -

Months Supply

\$350 -

\$149,999 \$249,999 \$349,999 \$449,999 \$549,999 \$649,999 \$749,999

■ Active Listings
■ Last 12 mos Sales



# STEPHENS COUNTY SALES BY PRICE POINT



#### STEPHENS COUNTY SALES VOLUME VS SUPPLY



#### STEPHENS COUTY 12 MONTH AVERAGE SALES PRICE



# STEPHENS COUNTY INVENTORY BY PRICE POINT



24

18

12

6

\$750,000

\$650 -























#### WHITE COUTY 12 MONTH AVERAGE SALES PRICE



# WHITE COUNTY INVENTORY BY PRICE POINT