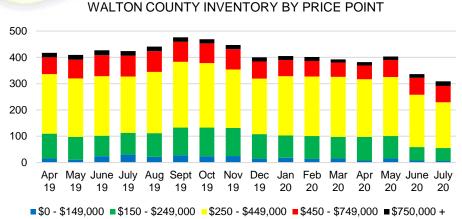

ICE



# PICKENS COUNTY INVENTORY BY PRICE POINT



# RABUN COUNTY QUICK N'DICATORS 150



#### RABUN COUNTY MONTHS OF SUPPLY



# RABUN COUNTY SALES BY PRICE POINT



#### RABUN COUNTY SALES VOLUME VS SUPPLY



#### RABUN COUTY 12 MONTH AVERAGE SALES PRICE



# RABUN COUNTY INVENTORY BY PRICE POINT



# STEPHENS COUNTY QUICK N'DICATORS 180 135 90

\$250 -

45

\$0 -

\$150 -

# STEPHENS COUNTY MONTHS OF SUPPLY

\$450

\$550 -

Months Supply

\$350 -

\$149,999 \$249,999 \$349,999 \$449,999 \$549,999 \$649,999 \$749,999

■ Active Listings
■ Last 12 mos Sales



# STEPHENS COUNTY SALES BY PRICE POINT



#### STEPHENS COUNTY SALES VOLUME VS SUPPLY



#### STEPHENS COUTY 12 MONTH AVERAGE SALES PRICE



# STEPHENS COUNTY INVENTORY BY PRICE POINT



24

18

12

6

\$750,000

\$650 -























#### WHITE COUTY 12 MONTH AVERAGE SALES PRICE



# WHITE COUNTY INVENTORY BY PRICE POINT