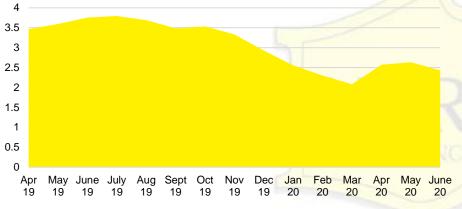

NTY QUICK N'DICATORS



# BARROW COUNTY MONTHS OF SUPPLY



# BARROW COUNTY SALES BY PRICE POINT



#### BARROW COUNTY SALES VOLUME VS SUPPLY



#### BARROW COUTY 12 MONTH AVERAGE SALES PRICE



#### BARROW COUNTY INVENTORY BY PRICE POINT



#### CHEROKEE COUNTY QUICK N'DICATORS 2000 16 1500 12 1000 8 500 \$150 -\$250 -\$350 -\$450 -\$550 -\$650 -\$750,000 \$149,999 \$249,999 \$349,999 \$449,999 \$549,999 \$649,999 \$749,999 ■ Active Listings ■ Last 12 mos Sales ■ Months Supply





# CHEROKEE COUNTY SALES BY PRICE POINT



#### CHEROKEE COUNTY SALES VOLUME VS SUPPLY



#### CHEROKEE COUTY 12 MONTH AVERAGE SALES PRICE



# CHEROKEE COUNTY INVENTORY BY PRICE POINT











Months of Supply

12 Month Sales Volume





# FORSYTH COUNTY QUICK N'DICATORS



# FORYSTH COUNTY MONTHS OF SUPPLY



### FORSYTH COUNTY SALES BY PRICE POINT



#### FORSYTH COUNTY SALES VOLUME VS SUPPLY



#### FORSYTH COUTY 12 MONTH AVERAGE SALES PRICE



# FORSYTH COUNTY INVENTORY BY PRICE POINT







#### **GWINNETT COUNTY QUICK N'DICATORS** 5000 15 4000 12 9 3000 2000 6 1000 \$150 -\$250 -\$350 -\$450 -\$550 -\$650 -\$750,000 \$149,999 \$249,999 \$349,999 \$449,999 \$549,999 \$649,999 \$749,999 ■ Active Listings ■ Last 12 mos Sales ■ Months Supply





### **GWINNETT COUNTY SALES BY PRICE POINT**



#### GWINNETT COUNTY SALES VOLUME VS SUPPLY



#### GWINNETT COUTY 12 MONTH AVERAGE SALES PRICE



# **GWINNETT COUNTY INVENTORY BY PRICE POINT**













## HABERSHAM COUTY 12 MONTH AVERAGE SALES PRICE



# HABERSHAM COUNTY INVENTORY BY PRICE POINT













#### HALL COUTY 12 MONTH AVERAGE SAL