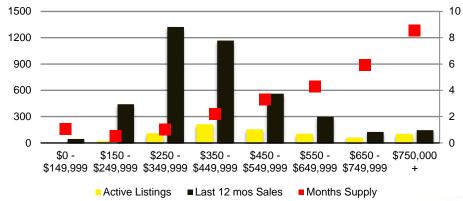

ENTORY BY SALES POINT



# BARROW COUNTY QUICK N'DICATORS



# BARROW COUNTY MONTHS OF SUPPLY



# BARROW COUNTY SALES BY PRICE POINT



#### BARROW COUNTY SALES VOLUME VS SUPPLY



#### BARROW COUTY 12 MONTH AVERAGE SALES PRICE



#### BARROW COUNTY INVENTORY BY PRICE POINT



#### CHEROKEE COUNTY QUICK N'DICATORS 2000 16 1500 12 1000 8 500 \$150 -\$250 -\$350 -\$450 -\$550 -\$650 -\$750,000 \$149,999 \$249,999 \$349,999 \$449,999 \$549,999 \$649,999 \$749,999 ■ Active Listings ■ Last 12 mos Sales ■ Months Supply





# CHEROKEE COUNTY SALES BY PRICE POINT



#### CHEROKEE COUNTY SALES VOLUME VS SUPPLY



#### CHEROKEE COUTY 12 MONTH AVERAGE SALES PRICE



# CHEROKEE COUNTY INVENTORY BY PRICE POINT











Months of Supply

12 Month Sales Volume





# FORSYTH COUNTY QUICK N'DICATORS



# FORYSTH COUNTY MONTHS OF SUPPLY



### FORSYTH COUNTY SALES BY PRICE POINT



#### FORSYTH COUNTY SALES VOLUME VS SUPPLY



#### FORSYTH COUTY 12 MONTH AVERAGE SALES PRICE



# FORSYTH COUNTY INVENTORY BY PRICE POINT







#### **GWINNETT COUNTY QUICK N'DICATORS** 5000 15 4000 12 9 3000 2000 6 1000 \$150 -\$250 -\$350 -\$450 -\$550 -\$650 -\$750,000 \$149,999 \$249,999 \$349,999 \$449,999 \$549,999 \$649,999 \$749,999 ■ Active Listings ■ Last 12 mos Sales ■ Months Supply





### **GWINNETT COUNTY SALES BY PRICE POINT**



#### GWINNETT COUNTY SALES VOLUME VS SUPPLY



#### GWINNETT COUTY 12 MONTH AVERAGE SALES PRICE



# **GWINNETT COUNTY INVENTORY BY PRICE POINT**













## HABERSHAM COUTY 12 MONTH AVERAGE SALES PRICE



# HABERSHAM COUNTY INVENTORY BY PRICE POINT