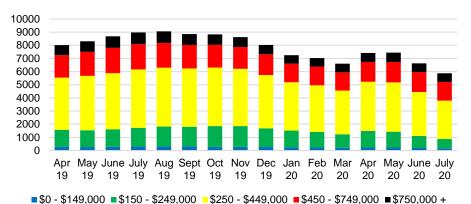

# NORTH GEORGIA DEEP DIVE MARKET DATA





#### 12,000 16 9,000 12 6,000 8 3,000 \$250 -\$150 -\$350 \$450 -\$550 -\$750,000 \$149,999 \$249,999 \$349,999 \$449,999 \$549,999 \$649,999 \$749,999 ■ Active Listings ■ Last 12 mos Sales Months Supply

NORTH GEORGIA QUICK N'DICATORS

## NORTH GEORGIA MONTHS OF SUPPLY



# NORTH GEORGIA SALES VOLUME VS SUPPLY



### NORTH GEORGIA SALES BY PRICE POINT



#### NORTH GEORGIA INVENTORY BY PRICE POINT









# BANKS COUNTY SALES BY PRICE POINT



#### BANKS COUNTY SALES VOLUME VS SUPPLY



#### BANKS COUTY 12 MONTH AVERAGE SALES PRICE



### BANKS COUNTY INVENTORY BY SALES POINT



# BARROW COUNTY QUICK N'DICATORS



# BARROW COUNTY MONTHS OF SUPPLY



# BARROW COUNTY SALES BY PRICE POINT



#### BARROW COUNTY SALES VOLUME VS SUPPLY



#### BARROW COUTY 12 MONTH AVERAGE SALES PRICE



#### BARROW COUNTY INVENTORY BY PRICE POINT



#### CHEROKEE COUNTY QUICK N'DICATORS 2000 16 1500 12 1000 8 500 \$150 -\$250 -\$350 -\$450 -\$550 -\$650 -\$750,000 \$149,999 \$249,999 \$349,999 \$449,999 \$549,999 \$649,999 \$749,999 ■ Active Listings ■ Last 12 mos Sales ■ Months Supply





# CHEROKEE COUNTY SALES BY PRICE POINT



#### CHEROKEE COUNTY SALES VOLUME VS SUPPLY



#### CHEROKEE COUTY 12 MON