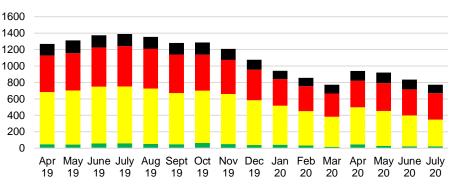

PRICE



#### BARROW COUNTY INVENTORY BY PRICE POINT



#### CHEROKEE COUNTY QUICK N'DICATORS 2000 16 1500 12 1000 8 500 \$150 -\$250 -\$350 -\$450 -\$550 -\$650 -\$750,000 \$149,999 \$249,999 \$349,999 \$449,999 \$549,999 \$649,999 \$749,999 ■ Active Listings ■ Last 12 mos Sales ■ Months Supply





# CHEROKEE COUNTY SALES BY PRICE POINT



#### CHEROKEE COUNTY SALES VOLUME VS SUPPLY



#### CHEROKEE COUTY 12 MONTH AVERAGE SALES PRICE



# CHEROKEE COUNTY INVENTORY BY PRICE POINT











Months of Supply

12 Month Sales Volume





# FORSYTH COUNTY QUICK N'DICATORS



# FORYSTH COUNTY MONTHS OF SUPPLY



### FORSYTH COUNTY SALES BY PRICE POINT



#### FORSYTH COUNTY SALES VOLUME VS SUPPLY



#### FORSYTH COUTY 12 MONTH AVERAGE SALES PRICE



# FORSYTH COUNTY INVENTORY BY PRICE POINT







#### **GWINNETT COUNTY QUICK N'DICATORS** 5000 15 4000 12 9 3000 2000 6 1000 \$150 -\$250 -\$350 -\$450 -\$550 -\$650 -\$750,000 \$149,999 \$249,999 \$349,999 \$449,999 \$549,999 \$649,999 \$749,999 ■ Active Listings ■ Last 12 mos Sales ■ Months Supply





### **GWINNETT COUNTY SALES BY PRICE POINT**



#### GWINNETT COUNTY SALES VOLUME VS SUPPLY



#### GWINNETT COUTY 12 MONTH AVERAGE SALES PRICE



# **GWINNETT COUNTY INVENTORY BY PRICE POINT**













## HABERSHAM COUTY 12 MONTH AVERAGE SALES PRICE



# HABERSHAM COUNTY INVENTORY BY PRICE POINT













#### HALL COUTY 12 MONTH AVERAGE SALES PRICE



# HALL COUNTY INVENTORY BY PRICE POINT







Dec

19

Feb

Jan

Apr

May June

Aug Sept Oct Nov

Apr May June July

19

19







# JACKSON COUTY 12 MONTH AVERAGE SALES PRI