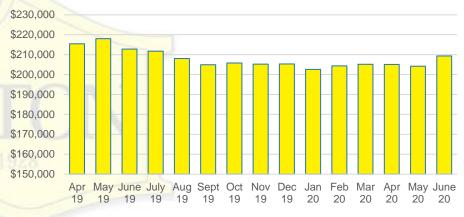

# NORTH GEORGIA DEEP DIVE MARKET DATA





#### 12,000 16 9,000 12 6,000 8 3,000 \$250 -\$150 -\$350 \$450 -\$550 -\$750,000 \$149,999 \$249,999 \$349,999 \$449,999 \$549,999 \$649,999 \$749,999 ■ Active Listings ■ Last 12 mos Sales Months Supply

NORTH GEORGIA QUICK N'DICATORS

## NORTH GEORGIA MONTHS OF SUPPLY



# NORTH GEORGIA SALES VOLUME VS SUPPLY



### NORTH GEORGIA SALES BY PRICE POINT



#### NORTH GEORGIA INVENTORY BY PRICE POINT









# BANKS COUNTY SALES BY PRICE POINT



#### BANKS COUNTY SALES VOLUME VS SUPPLY



#### BANKS COUTY 12 MONTH AVERAGE SALES PRICE



### BANKS COUNTY INVENTORY BY SALES POINT



# BARROW COUNTY QUICK N'DICATORS



# BARROW COUNTY MONTHS OF SUPPLY



# BARROW COUNTY SALES BY PRICE POINT



#### BARROW COUNTY SALES VOLUME VS SUPPLY



#### BARROW COUTY 12 MONTH AVERAGE SALES PRICE



#### BARROW COUNTY INVENTORY BY PRICE POINT



#### CHEROKEE COUNTY QUICK N'DICATORS 2000 16 1500 12 1000 8 500 \$150 -\$250 -\$350 -\$450 -\$550 -\$650 -\$750,000 \$149,999 \$249,999 \$349,999 \$449,999 \$549,999 \$649,999 \$749,999 ■ Active Listings ■ Last 12 mos Sales ■ Months Supply





# CHEROKEE COUNTY SALES BY PRICE POINT



#### CHEROKEE COUNTY SALES VOLUME VS SUPPLY



#### CHEROKEE COUTY 12 MONTH AVERAGE SALES PRICE



# CHEROKEE COUNTY INVENTORY BY PRICE POINT











Months of Supply

12 Month Sales Volume





# FORSYTH COU