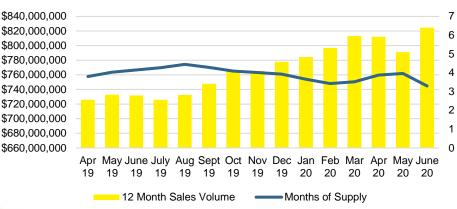

# FORYSTH COUNTY MONTHS OF SUPPLY



### FORSYTH COUNTY SALES BY PRICE POINT



#### FORSYTH COUNTY SALES VOLUME VS SUPPLY



#### FORSYTH COUTY 12 MONTH AVERAGE SALES PRICE



# FORSYTH COUNTY INVENTORY BY PRICE POINT







#### **GWINNETT COUNTY QUICK N'DICATORS** 5000 15 4000 12 9 3000 2000 6 1000 \$150 -\$250 -\$350 -\$450 -\$550 -\$650 -\$750,000 \$149,999 \$249,999 \$349,999 \$449,999 \$549,999 \$649,999 \$749,999 ■ Active Listings ■ Last 12 mos Sales ■ Months Supply





### **GWINNETT COUNTY SALES BY PRICE POINT**



#### GWINNETT COUNTY SALES VOLUME VS SUPPLY



#### GWINNETT COUTY 12 MONTH AVERAGE SALES PRICE



# **GWINNETT COUNTY INVENTORY BY PRICE POINT**













## HABERSHAM COUTY 12 MONTH AVERAGE SALES PRICE



# HABERSHAM COUNTY INVENTORY BY PRICE POINT













#### HALL COUTY 12 MONTH AVERAGE SALES PRICE



# HALL COUNTY INVENTORY BY PRICE POINT







Dec

19

Feb

Jan

Apr

May June

Aug Sept Oct Nov

Apr May June July

19

19







# JACKSON COUTY 12 MONTH AVERAGE SALES PRICE



# JACKSON COUNTY INVENTORY BY PRICE POINT













#### LUMPKIN COUTY AVERAGE SALES PRICE



# LUMPKIN COUNTY INVENTORY BY PRICE POINT









#### PICKENS COUNTY SALES BY PRICE POINT



#### PICKENS COUNTY SALES VOLUME VS SUPPLY



#### PICKENS COUTY 12 MONTH AVERAGE SALES PRICE



# PICKENS COUNTY INVENTORY BY PRICE POINT



# RABUN COUNTY QUICK N'DICATORS 150



#### RABUN COUNTY MONTHS OF SUPPLY



# RABUN COUNTY SALES BY PRICE POINT



#### RABUN COUNTY SALES VOLUME VS SUPPLY



#### RABUN COUTY 12 MONTH AVERAGE SALES PRICE



# RABUN COUNTY INVENTORY BY