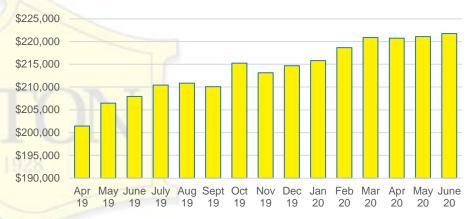

onth Sales Volume





# FORSYTH COUNTY QUICK N'DICATORS



# FORYSTH COUNTY MONTHS OF SUPPLY



### FORSYTH COUNTY SALES BY PRICE POINT



#### FORSYTH COUNTY SALES VOLUME VS SUPPLY



#### FORSYTH COUTY 12 MONTH AVERAGE SALES PRICE



# FORSYTH COUNTY INVENTORY BY PRICE POINT







#### **GWINNETT COUNTY QUICK N'DICATORS** 5000 15 4000 12 9 3000 2000 6 1000 \$150 -\$250 -\$350 -\$450 -\$550 -\$650 -\$750,000 \$149,999 \$249,999 \$349,999 \$449,999 \$549,999 \$649,999 \$749,999 ■ Active Listings ■ Last 12 mos Sales ■ Months Supply





### **GWINNETT COUNTY SALES BY PRICE POINT**



#### GWINNETT COUNTY SALES VOLUME VS SUPPLY



#### GWINNETT COUTY 12 MONTH AVERAGE SALES PRICE



# **GWINNETT COUNTY INVENTORY BY PRICE POINT**













## HABERSHAM COUTY 12 MONTH AVERAGE SALES PRICE



# HABERSHAM COUNTY INVENTORY BY PRICE POINT













#### HALL COUTY 12 MONTH AVERAGE SALES PRICE



# HALL COUNTY INVENTORY BY PRICE POINT







Dec

19

Feb

Jan

Apr

May June

Aug Sept Oct Nov

Apr May June July

19

19







# JACKSON COUTY 12 MONTH AVERAGE SALES PRICE



# JACKSON COUNTY INVENTORY BY PRICE POINT













#### LUMPKIN COUTY AVERAGE SALES PRICE



# LUMPKIN COUNTY INVENTORY BY PRICE POINT









#### PICKENS COUNTY SALES BY PRICE POINT



#### PICKENS COUNTY SALES VOLUME VS SUPPLY



#### PICKENS COUTY 12 MONTH AVERAGE SALES PRICE



# PICKENS COUNTY INVENTORY BY PRICE POINT



# RABUN COUNTY QUICK N'DICATORS 150



#### RABUN COUNTY MONTHS OF SUPPLY



# RABUN COUNTY SALES BY PRICE POINT



#### RABUN COUNTY SALES VOLUME VS SUPPLY



#### RABUN COUTY 12