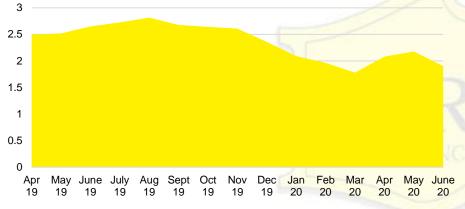

■ Last 12 mos Sales ■ Months Supply





# CHEROKEE COUNTY SALES BY PRICE POINT



#### CHEROKEE COUNTY SALES VOLUME VS SUPPLY



#### CHEROKEE COUTY 12 MONTH AVERAGE SALES PRICE



# CHEROKEE COUNTY INVENTORY BY PRICE POINT











Months of Supply

12 Month Sales Volume





# FORSYTH COUNTY QUICK N'DICATORS



# FORYSTH COUNTY MONTHS OF SUPPLY



### FORSYTH COUNTY SALES BY PRICE POINT



#### FORSYTH COUNTY SALES VOLUME VS SUPPLY



#### FORSYTH COUTY 12 MONTH AVERAGE SALES PRICE



# FORSYTH COUNTY INVENTORY BY PRICE POINT







#### **GWINNETT COUNTY QUICK N'DICATORS** 5000 15 4000 12 9 3000 2000 6 1000 \$150 -\$250 -\$350 -\$450 -\$550 -\$650 -\$750,000 \$149,999 \$249,999 \$349,999 \$449,999 \$549,999 \$649,999 \$749,999 ■ Active Listings ■ Last 12 mos Sales ■ Months Supply





### **GWINNETT COUNTY SALES BY PRICE POINT**



#### GWINNETT COUNTY SALES VOLUME VS SUPPLY



#### GWINNETT COUTY 12 MONTH AVERAGE SALES PRICE



# **GWINNETT COUNTY INVENTORY BY PRICE POINT**













## HABERSHAM COUTY 12 MONTH AVERAGE SALES PRICE



# HABERSHAM COUNTY INVENTORY BY PRICE POINT













#### HALL COUTY 12 MONTH AVERAGE SALES PRICE



# HALL COUNTY INVENTORY BY PRICE POINT







Dec

19

Feb

Jan

Apr

May June

Aug Sept Oct Nov

Apr May June July

19

19







# JACKSON COUTY 12 MONTH AVERAGE SALES PRICE



# JACKSON COUNTY INVENTORY BY PRICE POINT













#### LUMPKIN COUTY AVERAGE SALES PRICE



# LUMPKIN COUNTY INVENTORY BY PRICE POINT









#### PICKENS COUNTY SALES BY PRICE POINT



#### PICKENS COUNTY SALES VOLUME VS SUPPLY



#### PICKENS COUTY