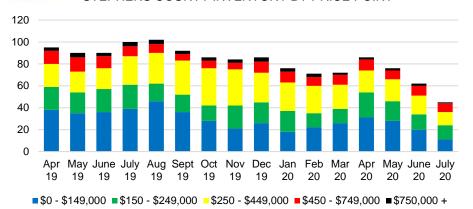

#### PICKENS COUTY 12 MONTH AVERAGE SALES PRICE



# PICKENS COUNTY INVENTORY BY PRICE POINT



# RABUN COUNTY QUICK N'DICATORS 150



#### RABUN COUNTY MONTHS OF SUPPLY



# RABUN COUNTY SALES BY PRICE POINT



#### RABUN COUNTY SALES VOLUME VS SUPPLY



#### RABUN COUTY 12 MONTH AVERAGE SALES PRICE



# RABUN COUNTY INVENTORY BY PRICE POINT



# STEPHENS COUNTY QUICK N'DICATORS 180 135 90

\$250 -

45

\$0 -

\$150 -

# STEPHENS COUNTY MONTHS OF SUPPLY

\$450

\$550 -

Months Supply

\$350 -

\$149,999 \$249,999 \$349,999 \$449,999 \$549,999 \$649,999 \$749,999

■ Active Listings
■ Last 12 mos Sales



# STEPHENS COUNTY SALES BY PRICE POINT



#### STEPHENS COUNTY SALES VOLUME VS SUPPLY



#### STEPHENS COUTY 12 MONTH AVERAGE SALES PRICE



# STEPHENS COUNTY INVENTORY BY PRICE POINT



24

18

12

6

\$750,000

\$650 -























#### WHITE COUTY 12 MONTH AVERAGE SALES PRICE



# WHITE COUNTY INVENTORY BY PRICE POINT