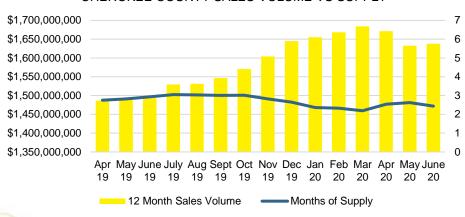

A INVENTORY BY PRICE POINT









# BANKS COUNTY SALES BY PRICE POINT



#### BANKS COUNTY SALES VOLUME VS SUPPLY



#### BANKS COUTY 12 MONTH AVERAGE SALES PRICE



### BANKS COUNTY INVENTORY BY SALES POINT



# BARROW COUNTY QUICK N'DICATORS



# BARROW COUNTY MONTHS OF SUPPLY



# BARROW COUNTY SALES BY PRICE POINT



#### BARROW COUNTY SALES VOLUME VS SUPPLY



#### BARROW COUTY 12 MONTH AVERAGE SALES PRICE



#### BARROW COUNTY INVENTORY BY PRICE POINT



#### CHEROKEE COUNTY QUICK N'DICATORS 2000 16 1500 12 1000 8 500 \$150 -\$250 -\$350 -\$450 -\$550 -\$650 -\$750,000 \$149,999 \$249,999 \$349,999 \$449,999 \$549,999 \$649,999 \$749,999 ■ Active Listings ■ Last 12 mos Sales ■ Months Supply





# CHEROKEE COUNTY SALES BY PRICE POINT



#### CHEROKEE COUNTY SALES VOLUME VS SUPPLY



#### CHEROKEE COUTY 12 MONTH AVERAGE SALES PRICE



# CHEROKEE COUNTY INVENTORY BY PRICE POINT











Months of Supply

12 Month Sales Volume





# FORSYTH COUNTY QUICK N'DICATORS



# FORYSTH COUNTY MONTHS OF SUPPLY



### FORSYTH COUNTY SALES BY PRICE POINT



#### FORSYTH COUNTY SALES VOLUME VS SUPPLY



#### FORSYTH COUTY 12 MONTH AVERAGE SALES PRICE



# FORSYTH COUNTY INVENTORY BY PRICE POINT







#### **GWINNETT COUNTY QUICK N'DICATORS** 5000 15 4000 12 9 3000 2000 6 1000 \$150 -\$250 -\$350 -\$450 -\$550 -\$650 -\$750,000 \$149,999 \$249,999 \$349,999 \$449,999 \$549,999 \$649,999 \$749,999 ■ Active Listings ■ Last 12 mos Sales ■ Months Supply





### **GWINNETT COUNTY SALES BY PRICE POINT**



#### GWINNETT COUNTY SALES VOLUME VS SUPPLY



#### GWINNETT COUTY 12 MONTH AV