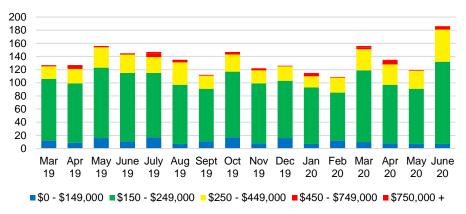

# NORTH GEORGIA DEEP DIVE MARKET DATA





#### 12,000 16 9,000 12 6,000 8 3,000 \$250 -\$150 -\$350 \$450 -\$550 -\$750,000 \$149,999 \$249,999 \$349,999 \$449,999 \$549,999 \$649,999 \$749,999 ■ Active Listings ■ Last 12 mos Sales Months Supply

NORTH GEORGIA QUICK N'DICATORS

## NORTH GEORGIA MONTHS OF SUPPLY



# NORTH GEORGIA SALES VOLUME VS SUPPLY



### NORTH GEORGIA SALES BY PRICE POINT



#### NORTH GEORGIA INVENTORY BY PRICE POINT









# BANKS COUNTY SALES BY PRICE POINT



#### BANKS COUNTY SALES VOLUME VS SUPPLY



#### BANKS COUTY 12 MONTH AVERAGE SALES PRICE



### BANKS COUNTY INVENTORY BY SALES POINT



# BARROW COUNTY QUICK N'DICATORS



# BARROW COUNTY MONTHS OF SUPPLY



# BARROW COUNTY SALES BY PRICE POINT



#### BARROW COUNTY SALES VOLUME VS SUPPLY



#### BARROW COUTY 12 MONTH AVERAGE SALES PRICE



#### BARROW COUNTY INVENTORY BY PRICE POINT



#### CHEROKEE COUNTY QUICK N'DICATORS 2000 16 1500 12 1000 8 500 \$150 -\$250 -\$350 -\$450 -\$550 -\$650 -\$750,000 \$149,999 \$249,999 \$349,999 \$449,999 \$549,999 \$649,999 \$749,999 ■ Active Listings ■ Last 12 mos Sales ■ Months Supply





# CHEROKEE COUNTY SALES BY PRICE POINT



#### CHEROKEE COUNTY SALES VOLUME VS SUPPLY



#### CHEROKEE COUTY 12 MONTH AVERAGE SALES PRICE



# CHEROKEE COUNTY INVENTORY BY PRICE POINT











Months of Supply

12 Month Sales Volume





# FORSYTH COUNTY QUICK N'DICATORS



# FORYSTH COUNTY MONTHS OF SUPPLY



### FORSYTH COUNTY SALES BY PRICE POINT



#### FORSYTH COUNTY SALES VOLUME VS SUPPLY



#### FO