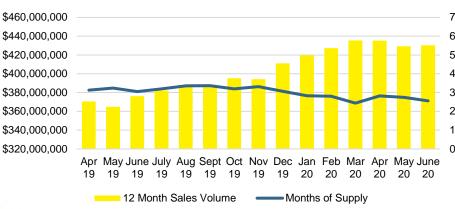

# FORSYTH COUNTY INVENTORY BY PRICE POINT







#### **GWINNETT COUNTY QUICK N'DICATORS** 5000 15 4000 12 9 3000 2000 6 1000 \$150 -\$250 -\$350 -\$450 -\$550 -\$650 -\$750,000 \$149,999 \$249,999 \$349,999 \$449,999 \$549,999 \$649,999 \$749,999 ■ Active Listings ■ Last 12 mos Sales ■ Months Supply





### **GWINNETT COUNTY SALES BY PRICE POINT**



#### GWINNETT COUNTY SALES VOLUME VS SUPPLY



#### GWINNETT COUTY 12 MONTH AVERAGE SALES PRICE



# **GWINNETT COUNTY INVENTORY BY PRICE POINT**













## HABERSHAM COUTY 12 MONTH AVERAGE SALES PRICE



# HABERSHAM COUNTY INVENTORY BY PRICE POINT













#### HALL COUTY 12 MONTH AVERAGE SALES PRICE



# HALL COUNTY INVENTORY BY PRICE POINT







Dec

19

Feb

Jan

Apr

May June

Aug Sept Oct Nov

Apr May June July

19

19







# JACKSON COUTY 12 MONTH AVERAGE SALES PRICE



# JACKSON COUNTY INVENTORY BY PRICE POINT













#### LUMPKIN COUTY AVERAGE SALES PRICE



# LUMPKIN COUNTY INVENTORY BY PRICE POINT









#### PICKENS COUNTY SALES BY PRICE POINT



#### PICKENS COUNTY SALES VOLUME VS SUPPLY



#### PICKENS COUTY 12 MONTH AVERAGE SALES PRICE



# PICKENS COUNTY INVENTORY BY PRICE POINT



# RABUN COUNTY QUICK N'DICATORS 150



#### RABUN COUNTY MONTHS OF SUPPLY



# RABUN COUNTY SALES BY PRICE POINT



#### RABUN COUNTY SALES VOLUME VS SUPPLY



#### RABUN COUTY 12 MONTH AVERAGE SALES PRICE



# RABUN COUNTY INVENTORY BY PRICE POINT



# STEPHENS COUNTY QUICK N'DICATORS 180 135 90

\$250 -

45

\$0 -

\$150 -

# STEPHENS COUNTY MONTHS OF SUPPLY

\$450

\$550 -

Months Supply

\$350 -

\$149,999 \$