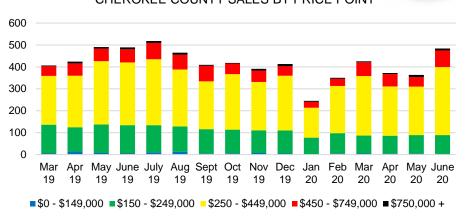

ORGIA SALES BY PRICE POINT



#### NORTH GEORGIA INVENTORY BY PRICE POINT









# BANKS COUNTY SALES BY PRICE POINT



#### BANKS COUNTY SALES VOLUME VS SUPPLY



#### BANKS COUTY 12 MONTH AVERAGE SALES PRICE



### BANKS COUNTY INVENTORY BY SALES POINT



# BARROW COUNTY QUICK N'DICATORS



# BARROW COUNTY MONTHS OF SUPPLY



# BARROW COUNTY SALES BY PRICE POINT



#### BARROW COUNTY SALES VOLUME VS SUPPLY



#### BARROW COUTY 12 MONTH AVERAGE SALES PRICE



#### BARROW COUNTY INVENTORY BY PRICE POINT



#### CHEROKEE COUNTY QUICK N'DICATORS 2000 16 1500 12 1000 8 500 \$150 -\$250 -\$350 -\$450 -\$550 -\$650 -\$750,000 \$149,999 \$249,999 \$349,999 \$449,999 \$549,999 \$649,999 \$749,999 ■ Active Listings ■ Last 12 mos Sales ■ Months Supply





# CHEROKEE COUNTY SALES BY PRICE POINT



#### CHEROKEE COUNTY SALES VOLUME VS SUPPLY



#### CHEROKEE COUTY 12 MONTH AVERAGE SALES PRICE



# CHEROKEE COUNTY INVENTORY BY PRICE POINT











Months of Supply

12 Month Sales Volume





# FORSYTH COUNTY QUICK N'DICATORS



# FORYSTH COUNTY MONTHS OF SUPPLY



### FORSYTH COUNTY SALES BY PRICE POINT



#### FORSYTH COUNTY SALES VOLUME VS SUPPLY



#### FORSYTH COUTY 12 MONTH AVERAGE SALES PRICE



# FORSYTH COUNTY INVENTORY BY PRICE POINT







#### **GWINNETT COUNTY QUICK N'DICATORS** 5000 15 4000 12 9 3000 2000 6 1000 \$150 -\$250 -\$350 -\$450 -\$550 -\$650 -\$750,000 \$149,999 \$249,999 \$349,999 \$449,999 \$549,999 \$649,999 \$749,999 ■ Active Listings ■ Last 12 mos Sales ■ Months Supply





### **GWINNETT COUNTY SALES BY PRICE POINT**



#### GWINNETT COUNTY SALES VOLU