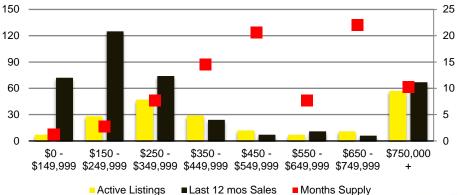

Y 12 MONTH AVERAGE SALES PRICE



# **GWINNETT COUNTY INVENTORY BY PRICE POINT**













## HABERSHAM COUTY 12 MONTH AVERAGE SALES PRICE



# HABERSHAM COUNTY INVENTORY BY PRICE POINT













#### HALL COUTY 12 MONTH AVERAGE SALES PRICE



# HALL COUNTY INVENTORY BY PRICE POINT







Dec

19

Feb

Jan

Apr

May June

Aug Sept Oct Nov

Apr May June July

19

19







# JACKSON COUTY 12 MONTH AVERAGE SALES PRICE



# JACKSON COUNTY INVENTORY BY PRICE POINT













#### LUMPKIN COUTY AVERAGE SALES PRICE



# LUMPKIN COUNTY INVENTORY BY PRICE POINT









#### PICKENS COUNTY SALES BY PRICE POINT



#### PICKENS COUNTY SALES VOLUME VS SUPPLY



#### PICKENS COUTY 12 MONTH AVERAGE SALES PRICE



# PICKENS COUNTY INVENTORY BY PRICE POINT



# RABUN COUNTY QUICK N'DICATORS 150



#### RABUN COUNTY MONTHS OF SUPPLY



# RABUN COUNTY SALES BY PRICE POINT



#### RABUN COUNTY SALES VOLUME VS SUPPLY



#### RABUN COUTY 12 MONTH AVERAGE SALES PRICE



# RABUN COUNTY INVENTORY BY PRICE POINT



# STEPHENS COUNTY QUICK N'DICATORS 180 135 90

\$250 -

45

\$0 -

\$150 -

# STEPHENS COUNTY MONTHS OF SUPPLY

\$450

\$550 -

Months Supply

\$350 -

\$149,999 \$249,999 \$349,999 \$449,999 \$549,999 \$649,999 \$749,999

■ Active Listings
■ Last 12 mos Sales



# STEPHENS COUNTY SALES BY PRICE POINT



#### STEPHENS COUNTY SALES VOLUME VS SUPPLY



#### STEPHENS COUTY 12 MONTH AVERAGE SALES PRICE



# STEPHENS COUNTY INVENTORY BY PRICE POINT



24

18

12

6

\$750,000

\$650 -























#### WHITE COUTY 12 MONTH AVERAGE SALES PRICE



# WHITE COUNTY INVENTORY BY