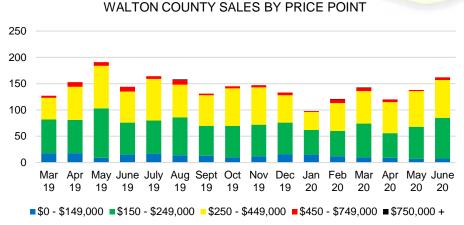

LES PRICE



# PICKENS COUNTY INVENTORY BY PRICE POINT



# RABUN COUNTY QUICK N'DICATORS 150



#### RABUN COUNTY MONTHS OF SUPPLY



# RABUN COUNTY SALES BY PRICE POINT



#### RABUN COUNTY SALES VOLUME VS SUPPLY



#### RABUN COUTY 12 MONTH AVERAGE SALES PRICE



# RABUN COUNTY INVENTORY BY PRICE POINT



# STEPHENS COUNTY QUICK N'DICATORS 180 135 90

\$250 -

45

\$0 -

\$150 -

# STEPHENS COUNTY MONTHS OF SUPPLY

\$450

\$550 -

Months Supply

\$350 -

\$149,999 \$249,999 \$349,999 \$449,999 \$549,999 \$649,999 \$749,999

■ Active Listings
■ Last 12 mos Sales



# STEPHENS COUNTY SALES BY PRICE POINT



#### STEPHENS COUNTY SALES VOLUME VS SUPPLY



#### STEPHENS COUTY 12 MONTH AVERAGE SALES PRICE



# STEPHENS COUNTY INVENTORY BY PRICE POINT



24

18

12

6

\$750,000

\$650 -























#### WHITE COUTY 12 MONTH AVERAGE SALES PRICE



# WHITE COUNTY INVENTORY BY PRICE POINT