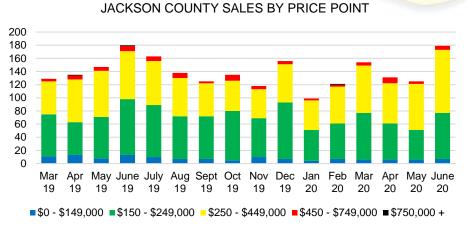

E



# FORSYTH COUNTY INVENTORY BY PRICE POINT







#### **GWINNETT COUNTY QUICK N'DICATORS** 5000 15 4000 12 9 3000 2000 6 1000 \$150 -\$250 -\$350 -\$450 -\$550 -\$650 -\$750,000 \$149,999 \$249,999 \$349,999 \$449,999 \$549,999 \$649,999 \$749,999 ■ Active Listings ■ Last 12 mos Sales ■ Months Supply





### **GWINNETT COUNTY SALES BY PRICE POINT**



#### GWINNETT COUNTY SALES VOLUME VS SUPPLY



#### GWINNETT COUTY 12 MONTH AVERAGE SALES PRICE



# **GWINNETT COUNTY INVENTORY BY PRICE POINT**













## HABERSHAM COUTY 12 MONTH AVERAGE SALES PRICE



# HABERSHAM COUNTY INVENTORY BY PRICE POINT













#### HALL COUTY 12 MONTH AVERAGE SALES PRICE



# HALL COUNTY INVENTORY BY PRICE POINT







Dec

19

Feb

Jan

Apr

May June

Aug Sept Oct Nov

Apr May June July

19

19







# JACKSON COUTY 12 MONTH AVERAGE SALES PRICE



# JACKSON COUNTY INVENTORY BY PRICE POINT













#### LUMPKIN COUTY AVERAGE SALES PRICE



# LUMPKIN COUNTY INVENTORY BY PRICE POINT









#### PICKENS COUNTY SALES BY PRICE POINT



#### PICKENS COUNTY SALES VOLUME VS SUPPLY



#### PICKENS COUTY 12 MONTH AVERAGE SALES PRICE



# PICKENS COUNTY INVENTORY BY PRICE POINT



# RABUN COUNTY QUICK N'DICATORS 150



#### RABUN COUNTY MONTHS OF SUPPLY



# RABUN COUNTY SALES BY PRICE POINT



#### RABUN COUNTY SALES VOLUME VS SUPPLY



#### RABUN COUTY 12 MONTH AVERAGE SALES PRICE



# RABUN COUNTY INVENTORY BY PRICE POINT



# STEPHENS COUNTY QUICK N'DICATORS 180 135 90

\$250 -

45

\$0 -

\$150 -

# STEPHENS COUNTY MONTHS OF SUPPLY

\$450

\$550 -

Months Supply

\$350 -

\$149,99