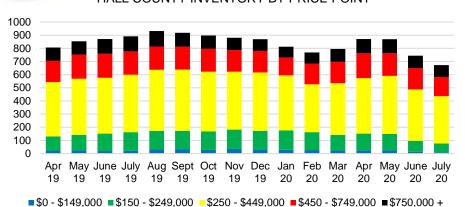

# HALL COUNTY INVENTORY BY PRICE POINT

Dec

19

Feb

Jan

Apr

May June

Aug Sept Oct Nov

Apr May June July

19

19