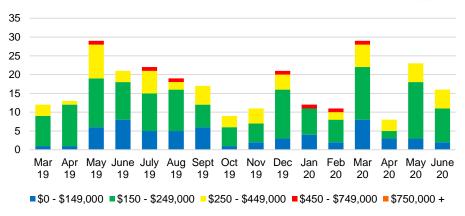

# NORTH GEORGIA DEEP DIVE MARKET DATA





#### 12,000 16 9,000 12 6,000 8 3,000 \$250 -\$150 -\$350 \$450 -\$550 -\$750,000 \$149,999 \$249,999 \$349,999 \$449,999 \$549,999 \$649,999 \$749,999 ■ Active Listings ■ Last 12 mos Sales Months Supply

NORTH GEORGIA QUICK N'DICATORS

## NORTH GEORGIA MONTHS OF SUPPLY



# NORTH GEORGIA SALES VOLUME VS SUPPLY



### NORTH GEORGIA SALES BY PRICE POINT



#### NORTH GEORGIA INVENTORY BY PRICE POINT









# BANKS COUNTY SALES BY PRICE POINT



#### BANKS COUNTY SALES VOLUME VS SUPPLY



#### BANKS COUTY 12 MONTH AVERAGE SALES PRICE



### BANKS COUNTY INVENTORY BY SALES POINT



# BARROW COUNTY QUICK N'DICATORS



# BARROW COUNTY MONTHS OF SUPPLY



# BARROW COUNTY SALES BY PRICE POINT



#### BARROW COUNTY SALES VOLUME VS SUPPLY



#### BARROW COUTY 12 MONTH AVERAGE SALES PRICE



#### BARROW COUNTY INVENTORY BY PRICE POINT



#### CHEROKEE COUNTY QUICK N'DICATORS 2000 16 1500 12 1000 8 500 \$150 -\$250 -\$350 -\$450 -\$550 -\$650 -\$750,000 \$149,999 \$249,999 \$349,999 \$449,999 \$549,999 \$649,999 \$749,999 ■ Active Listings ■ Last 12 mos Sales ■ Months Supply





# CHEROKEE COUNTY SALES BY PRICE POINT



#### CHEROKEE COUNTY SALES VOLUME VS SUPPLY



#### CHEROKEE COUTY 12 MONTH AVERAGE SALES PRICE



# CHEROKEE COUNTY I