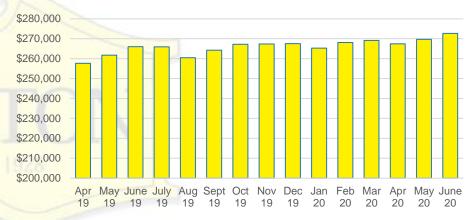

Y PRICE POINT**



#### GWINNETT COUNTY SALES VOLUME VS SUPPLY



#### GWINNETT COUTY 12 MONTH AVERAGE SALES PRICE



# **GWINNETT COUNTY INVENTORY BY PRICE POINT**













## HABERSHAM COUTY 12 MONTH AVERAGE SALES PRICE



# HABERSHAM COUNTY INVENTORY BY PRICE POINT













#### HALL COUTY 12 MONTH AVERAGE SALES PRICE



# HALL COUNTY INVENTORY BY PRICE POINT







Dec

19

Feb

Jan

Apr

May June

Aug Sept Oct Nov

Apr May June July

19

19







# JACKSON COUTY 12 MONTH AVERAGE SALES PRICE



# JACKSON COUNTY INVENTORY BY PRICE POINT













#### LUMPKIN COUTY AVERAGE SALES PRICE



# LUMPKIN COUNTY INVENTORY BY PRICE POINT









#### PICKENS COUNTY SALES BY PRICE POINT



#### PICKENS COUNTY SALES VOLUME VS SUPPLY



#### PICKENS COUTY 12 MONTH AVERAGE SALES PRICE



# PICKENS COUNTY INVENTORY BY PRICE POINT



# RABUN COUNTY QUICK N'DICATORS 150



#### RABUN COUNTY MONTHS OF SUPPLY



# RABUN COUNTY SALES BY PRICE POINT



#### RABUN COUNTY SALES VOLUME VS SUPPLY



#### RABUN COUTY 12 MONTH AVERAGE SALES PRICE



# RABUN COUNTY INVENTORY BY PRICE POINT



# STEPHENS COUNTY QUICK N'DICATORS 180 135 90

\$250 -

45

\$0 -

\$150 -

# STEPHENS COUNTY MONTHS OF SUPPLY

\$450

\$550 -

Months Supply

\$350 -

\$149,999 \$249,999 \$349,999 \$449,999 \$549,999 \$649,999 \$749,999

■ Active Listings
■ Last 12 mos Sales



# STEPHENS COUNTY SALES BY PRICE POINT



#### STEPHENS COUNTY SALES VOLUME VS SUPPLY



#### STEPHENS COUTY 12 MONTH AVERAGE SALES PRICE



# STEPHENS COUNTY INVENTORY BY PRICE POINT



24

18

12

6

\$750,000

\$650 -