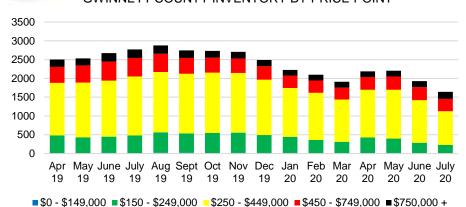

# CHEROKEE COUNTY INVENTORY BY PRICE POINT

Months of Supply

12 Month Sales Volume