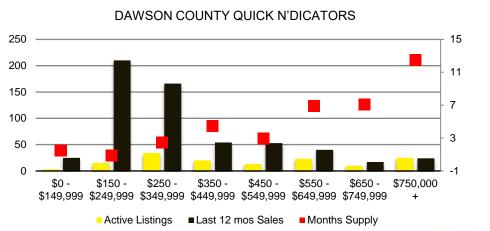

OLUME VS SUPPLY



#### BANKS COUTY 12 MONTH AVERAGE SALES PRICE



### BANKS COUNTY INVENTORY BY SALES POINT



# BARROW COUNTY QUICK N'DICATORS



# BARROW COUNTY MONTHS OF SUPPLY



# BARROW COUNTY SALES BY PRICE POINT



#### BARROW COUNTY SALES VOLUME VS SUPPLY



#### BARROW COUTY 12 MONTH AVERAGE SALES PRICE



#### BARROW COUNTY INVENTORY BY PRICE POINT



#### CHEROKEE COUNTY QUICK N'DICATORS 2000 16 1500 12 1000 8 500 \$150 -\$250 -\$350 -\$450 -\$550 -\$650 -\$750,000 \$149,999 \$249,999 \$349,999 \$449,999 \$549,999 \$649,999 \$749,999 ■ Active Listings ■ Last 12 mos Sales ■ Months Supply





# CHEROKEE COUNTY SALES BY PRICE POINT



#### CHEROKEE COUNTY SALES VOLUME VS SUPPLY



#### CHEROKEE COUTY 12 MONTH AVERAGE SALES PRICE



# CHEROKEE COUNTY INVENTORY BY PRICE POINT











Months of Supply

12 Month Sales Volume





# FORSYTH COUNTY QUICK N'DICATORS



# FORYSTH COUNTY MONTHS OF SUPPLY



### FORSYTH COUNTY SALES BY PRICE POINT



#### FORSYTH COUNTY SALES VOLUME VS SUPPLY



#### FORSYTH COUTY 12 MONTH AVERAGE SALES PRICE



# FORSYTH COUNTY INVENTORY BY PRICE POINT







#### **GWINNETT COUNTY QUICK N'DICATORS** 5000 15 4000 12 9 3000 2000 6 1000 \$150 -\$250 -\$350 -\$450 -\$550 -\$650 -\$750,000 \$149,999 \$249,999 \$349,999 \$449,999 \$549,999 \$649,999 \$749,999 ■ Active Listings ■ Last 12 mos Sales ■ Months Supply





### **GWINNETT COUNTY SALES BY PRICE POINT**



#### GWINNETT COUNTY SALES VOLUME VS SUPPLY



#### GWINNETT COUTY 12 MONTH AVERAGE SALES PRICE



# **GWINNETT COUNTY INVENTORY BY PRICE POINT**













## HABERSHAM COUTY