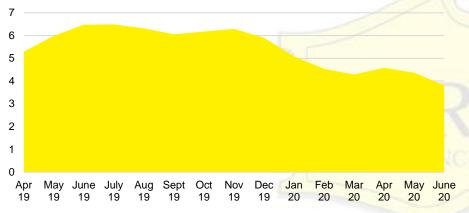

99 \$349,999 \$449,999 \$549,999 \$649,999 \$749,999 ■ Active Listings ■ Last 12 mos Sales ■ Months Supply





### **GWINNETT COUNTY SALES BY PRICE POINT**



#### GWINNETT COUNTY SALES VOLUME VS SUPPLY



#### GWINNETT COUTY 12 MONTH AVERAGE SALES PRICE



# **GWINNETT COUNTY INVENTORY BY PRICE POINT**













## HABERSHAM COUTY 12 MONTH AVERAGE SALES PRICE



# HABERSHAM COUNTY INVENTORY BY PRICE POINT













#### HALL COUTY 12 MONTH AVERAGE SALES PRICE



# HALL COUNTY INVENTORY BY PRICE POINT







Dec

19

Feb

Jan

Apr

May June

Aug Sept Oct Nov

Apr May June July

19

19







# JACKSON COUTY 12 MONTH AVERAGE SALES PRICE



# JACKSON COUNTY INVENTORY BY PRICE POINT













#### LUMPKIN COUTY AVERAGE SALES PRICE



# LUMPKIN COUNTY INVENTORY BY PRICE POINT









#### PICKENS COUNTY SALES BY PRICE POINT



#### PICKENS COUNTY SALES VOLUME VS SUPPLY



#### PICKENS COUTY 12 MONTH AVERAGE SALES PRICE



# PICKENS COUNTY INVENTORY BY PRICE POINT



# RABUN COUNTY QUICK N'DICATORS 150



#### RABUN COUNTY MONTHS OF SUPPLY



# RABUN COUNTY SALES BY PRICE POINT



#### RABUN COUNTY SALES VOLUME VS SUPPLY



#### RABUN COUTY 12 MONTH AVERAGE SALES PRICE



# RABUN COUNTY INVENTORY BY PRICE POINT



# STEPHENS COUNTY QUICK N'DICATORS 180 135 90

\$250 -

45

\$0 -

\$150 -

# STEPHENS COUNTY MONTHS OF SUPPLY

\$450

\$550 -

Months Supply

\$350 -

\$149,999 \$249,999 \$349,999 \$449,999 \$549,999 \$649,999 \$749,999

■ Active Listings
■ Last 12 mos Sales



# STEPHENS COUNTY SALES BY PRICE POINT



#### STEPHENS COUNTY SALES VOLUME VS SUPPLY



#### ST