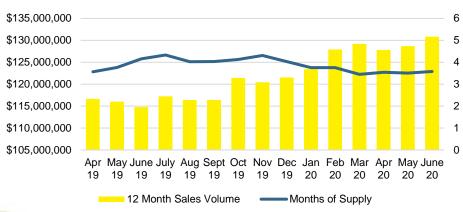

## HABERSHAM COUTY 12 MONTH AVERAGE SALES PRICE

# HABERSHAM COUNTY INVENTORY BY PRICE POINT