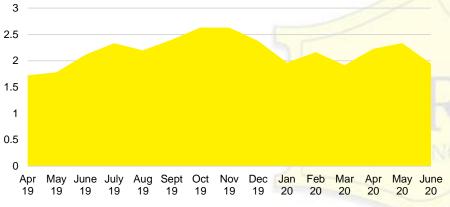

# NORTH GEORGIA DEEP DIVE MARKET DATA





#### 12,000 16 9,000 12 6,000 8 3,000 \$250 -\$150 -\$350 \$450 -\$550 -\$750,000 \$149,999 \$249,999 \$349,999 \$449,999 \$549,999 \$649,999 \$749,999 ■ Active Listings ■ Last 12 mos Sales Months Supply

NORTH GEORGIA QUICK N'DICATORS

## NORTH GEORGIA MONTHS OF SUPPLY



# NORTH GEORGIA SALES VOLUME VS SUPPLY



### NORTH GEORGIA SALES BY PRICE POINT



#### NORTH GEORGIA INVENTORY BY PRICE POINT









# BANKS COUNTY SALES BY PRICE POINT



#### BANKS COUNTY SALES VOLUME VS SUPPLY



#### BANKS COUTY 12 MONTH AVERAGE SALES PRICE



### BANKS COUNTY INVENTORY BY SALES POINT



# BARROW COUNTY QUICK N'DICATORS



# BARROW COUNTY MONTHS OF SUPPLY



# BARROW COUNTY SALES BY PRICE POINT



#### BARROW COUNTY SALES VOLUME VS SUPPLY



#### BARROW COUTY 12 MONTH AVERAGE SALES PRICE



#### BARROW COUNTY INVENTORY BY PRICE POINT



#### CHEROKEE COUNTY QUICK N'DICATORS 2000 16 1500 12 1000 8 500 \$150 -\$250 -\$350 -\$450 -\$550 -\$650 -\$750,000 \$149,999 \$249,999 \$349,999 \$449,999 \$549,999 \$649,999 \$749,999 ■ Active Listings ■ Last 12 mos Sales ■ Months Supply





# CHEROKEE COUNTY SALES BY PRICE POINT



#### CHEROKEE COUNTY SALES VOLUME VS SUPPLY



#### CHEROKEE COUTY 12 MONTH AVERAGE SALES PRICE



# CHEROKEE COUNTY INVENTORY BY PRICE POINT











Months of Supply

12 Month Sales Volume





# FORSYTH COUNTY QUICK N'DICATORS



# FORYSTH COUNTY MONTHS OF SUPPLY



### FORSYTH COUNTY SALES BY PRICE POINT



#### FORSYTH