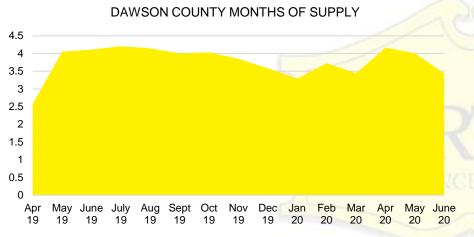

UME VS SUPPLY



#### BANKS COUTY 12 MONTH AVERAGE SALES PRICE



### BANKS COUNTY INVENTORY BY SALES POINT



# BARROW COUNTY QUICK N'DICATORS



# BARROW COUNTY MONTHS OF SUPPLY



# BARROW COUNTY SALES BY PRICE POINT



#### BARROW COUNTY SALES VOLUME VS SUPPLY



#### BARROW COUTY 12 MONTH AVERAGE SALES PRICE



#### BARROW COUNTY INVENTORY BY PRICE POINT



#### CHEROKEE COUNTY QUICK N'DICATORS 2000 16 1500 12 1000 8 500 \$150 -\$250 -\$350 -\$450 -\$550 -\$650 -\$750,000 \$149,999 \$249,999 \$349,999 \$449,999 \$549,999 \$649,999 \$749,999 ■ Active Listings ■ Last 12 mos Sales ■ Months Supply





# CHEROKEE COUNTY SALES BY PRICE POINT



#### CHEROKEE COUNTY SALES VOLUME VS SUPPLY



#### CHEROKEE COUTY 12 MONTH AVERAGE SALES PRICE



# CHEROKEE COUNTY INVENTORY BY PRICE POINT











Months of Supply

12 Month Sales Volume





# FORSYTH COUNTY QUICK N'DICATORS



# FORYSTH COUNTY MONTHS OF SUPPLY



### FORSYTH COUNTY SALES BY PRICE POINT



#### FORSYTH COUNTY SALES VOLUME VS SUPPLY



#### FORSYTH COUTY 12 MONTH AVERAGE SALES PRICE



# FORSYTH COUNTY INVENTORY BY PRICE POINT







#### **GWINNETT COUNTY QUICK N'DICATORS** 5000 15 4000 12 9 3000 2000 6 1000 \$150 -\$250 -\$350 -\$450 -\$550 -\$650 -\$750,000 \$149,999 \$249,999 \$349,999 \$449,999 \$549,999 \$649,999 \$749,999 ■ Active Listings ■ Last 12 mos Sales ■ Months Supply





### **GWINNETT COUNTY SALES BY PRICE POINT**



#### GWINNETT COUNTY SALES VOLUME VS SUPPLY



#### GWINNETT COUTY 12 MONTH AVERAGE SALES PRICE



# **GWINNETT COUNTY INVENTORY BY PRICE POINT**













## HABERSHAM COUTY 12