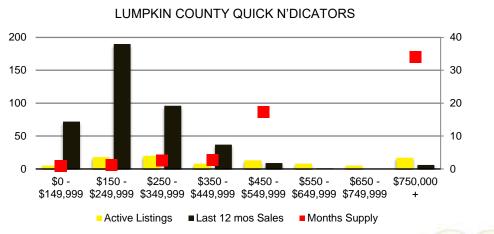

0 15 4000 12 9 3000 2000 6 1000 \$150 -\$250 -\$350 -\$450 -\$550 -\$650 -\$750,000 \$149,999 \$249,999 \$349,999 \$449,999 \$549,999 \$649,999 \$749,999 ■ Active Listings ■ Last 12 mos Sales ■ Months Supply





### **GWINNETT COUNTY SALES BY PRICE POINT**



#### GWINNETT COUNTY SALES VOLUME VS SUPPLY



#### GWINNETT COUTY 12 MONTH AVERAGE SALES PRICE



# **GWINNETT COUNTY INVENTORY BY PRICE POINT**













## HABERSHAM COUTY 12 MONTH AVERAGE SALES PRICE



# HABERSHAM COUNTY INVENTORY BY PRICE POINT













#### HALL COUTY 12 MONTH AVERAGE SALES PRICE



# HALL COUNTY INVENTORY BY PRICE POINT







Dec

19

Feb

Jan

Apr

May June

Aug Sept Oct Nov

Apr May June July

19

19







# JACKSON COUTY 12 MONTH AVERAGE SALES PRICE



# JACKSON COUNTY INVENTORY BY PRICE POINT













#### LUMPKIN COUTY AVERAGE SALES PRICE



# LUMPKIN COUNTY INVENTORY BY PRICE POINT









#### PICKENS COUNTY SALES BY PRICE POINT



#### PICKENS COUNTY SALES VOLUME VS SUPPLY



#### PICKENS COUTY 12 MONTH AVERAGE SALES PRICE



# PICKENS COUNTY INVENTORY BY PRICE POINT



# RABUN COUNTY QUICK N'DICATORS 150



#### RABUN COUNTY MONTHS OF SUPPLY



# RABUN COUNTY SALES BY PRICE POINT



#### RABUN COUNTY SALES VOLUME VS SUPPLY



#### RABUN COUTY 12 MONTH AVERAGE SALES PRICE



# RABUN COUNTY INVENTORY BY PRICE POINT



# STEPHENS COUNTY QUICK N'DICATORS 180 135 90

\$250 -

45

\$0 -

\$150 -

# STEPHENS COUNTY MONTHS OF SUPPLY

\$450

\$550 -

Months Supply

\$350 -

\$149,999 \$249,999 \$349,999 \$449,999 \$549,999 \$649,999 \$749,999

■ Active Listings
■ Last 12 mos Sale