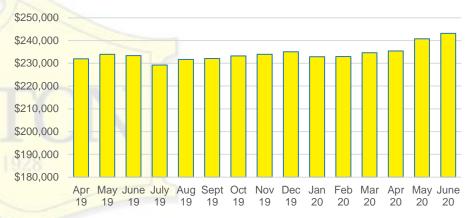

0 -\$450 -\$550 -\$650 -\$750,000 \$149,999 \$249,999 \$349,999 \$449,999 \$549,999 \$649,999 \$749,999 ■ Active Listings ■ Last 12 mos Sales ■ Months Supply





### **GWINNETT COUNTY SALES BY PRICE POINT**



#### GWINNETT COUNTY SALES VOLUME VS SUPPLY



#### GWINNETT COUTY 12 MONTH AVERAGE SALES PRICE



# **GWINNETT COUNTY INVENTORY BY PRICE POINT**













## HABERSHAM COUTY 12 MONTH AVERAGE SALES PRICE



# HABERSHAM COUNTY INVENTORY BY PRICE POINT













#### HALL COUTY 12 MONTH AVERAGE SALES PRICE



# HALL COUNTY INVENTORY BY PRICE POINT







Dec

19

Feb

Jan

Apr

May June

Aug Sept Oct Nov

Apr May June July

19

19







# JACKSON COUTY 12 MONTH AVERAGE SALES PRICE



# JACKSON COUNTY INVENTORY BY PRICE POINT













#### LUMPKIN COUTY AVERAGE SALES PRICE



# LUMPKIN COUNTY INVENTORY BY PRICE POINT









#### PICKENS COUNTY SALES BY PRICE POINT



#### PICKENS COUNTY SALES VOLUME VS SUPPLY



#### PICKENS COUTY 12 MONTH AVERAGE SALES PRICE



# PICKENS COUNTY INVENTORY BY PRICE POINT



# RABUN COUNTY QUICK N'DICATORS 150



#### RABUN COUNTY MONTHS OF SUPPLY



# RABUN COUNTY SALES BY PRICE POINT



#### RABUN COUNTY SALES VOLUME VS SUPPLY



#### RABUN COUTY 12 MONTH AVERAGE SALES PRICE



# RABUN COUNTY INVENTORY BY PRICE POINT



# STEPHENS COUNTY QUICK N'DICATORS 180 135 90

\$250 -

45

\$0 -

\$150 -

# STEPHENS COUNTY MONTHS OF SUPPLY

\$450

\$550 -

Months Supply

\$350 -

\$149,999 \$249,999 \$349,999 \$449,999 \$549,999 \$649,999 \$749,999

■ Active Listings
■ Last 12 mos Sales



# STEPHENS COUNTY SALES BY PRICE POINT



###