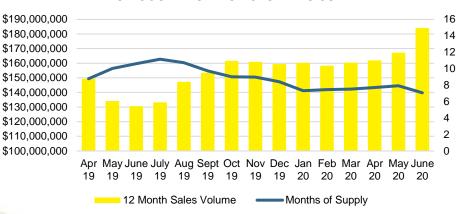

AVERAGE SALES PRICE



# HABERSHAM COUNTY INVENTORY BY PRICE POINT













#### HALL COUTY 12 MONTH AVERAGE SALES PRICE



# HALL COUNTY INVENTORY BY PRICE POINT







Dec

19

Feb

Jan

Apr

May June

Aug Sept Oct Nov

Apr May June July

19

19







# JACKSON COUTY 12 MONTH AVERAGE SALES PRICE



# JACKSON COUNTY INVENTORY BY PRICE POINT













#### LUMPKIN COUTY AVERAGE SALES PRICE



# LUMPKIN COUNTY INVENTORY BY PRICE POINT









#### PICKENS COUNTY SALES BY PRICE POINT



#### PICKENS COUNTY SALES VOLUME VS SUPPLY



#### PICKENS COUTY 12 MONTH AVERAGE SALES PRICE



# PICKENS COUNTY INVENTORY BY PRICE POINT



# RABUN COUNTY QUICK N'DICATORS 150



#### RABUN COUNTY MONTHS OF SUPPLY



# RABUN COUNTY SALES BY PRICE POINT



#### RABUN COUNTY SALES VOLUME VS SUPPLY



#### RABUN COUTY 12 MONTH AVERAGE SALES PRICE



# RABUN COUNTY INVENTORY BY PRICE POINT



# STEPHENS COUNTY QUICK N'DICATORS 180 135 90

\$250 -

45

\$0 -

\$150 -

# STEPHENS COUNTY MONTHS OF SUPPLY

\$450

\$550 -

Months Supply

\$350 -

\$149,999 \$249,999 \$349,999 \$449,999 \$549,999 \$649,999 \$749,999

■ Active Listings
■ Last 12 mos Sales



# STEPHENS COUNTY SALES BY PRICE POINT



#### STEPHENS COUNTY SALES VOLUME VS SUPPLY



#### STEPHENS COUTY 12 MONTH AVERAGE SALES PRICE



# STEPHENS COUNTY INVENTORY BY PRICE POINT



24

18

12

6

\$750,000

\$650 -























#### WHITE COUTY 12 MONTH AVERAGE SALES PRICE



# WHITE COUNTY INVENTORY BY PRICE POINT