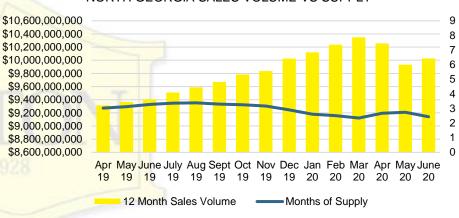

# NORTH GEORGIA DEEP DIVE MARKET DATA





#### 12,000 16 9,000 12 6,000 8 3,000 \$250 -\$150 -\$350 \$450 -\$550 -\$750,000 \$149,999 \$249,999 \$349,999 \$449,999 \$549,999 \$649,999 \$749,999 ■ Active Listings ■ Last 12 mos Sales Months Supply

NORTH GEORGIA QUICK N'DICATORS

## NORTH GEORGIA MONTHS OF SUPPLY



# NORTH GEORGIA SALES VOLUME VS SUPPLY



### NORTH GEORGIA SALES BY PRICE POINT



#### NORTH GEORGIA INVENTORY BY PRICE POINT









# BANKS COUNTY SALES BY PRICE POINT



#### BANKS COUNTY SALES VOLUME VS SUPPLY



#### BANKS COUTY 12 MONTH AVERAGE SALES PRICE



### BANKS COUNTY INVENTORY BY SALES POINT



# BARROW COUNTY QUICK N'DICATORS



# BARROW COUNTY MONTHS OF SUPPLY



# BARROW COUNTY SALES BY PRICE POINT



#### BARROW COUNTY SALES VOLUME VS SUPPLY



#### BARROW COUTY 12 MONTH AVERAGE SALES PRICE



#### BARROW COUNTY INVENTORY BY PRICE POINT



#### CHEROKEE COUNTY QUICK N'DICATORS 2000 16 1500 12 1000 8 500 \$150 -\$250 -\$350 -\$450 -\$550 -\$650 -\$750,000 \$149,999 \$249,999 \$349,999 \$449,999 \$549,999 \$649,999 \$749,999 ■ Active Listings ■ Last 12 mos Sales ■ Months Supply





# CHEROKEE COUNTY SALES BY