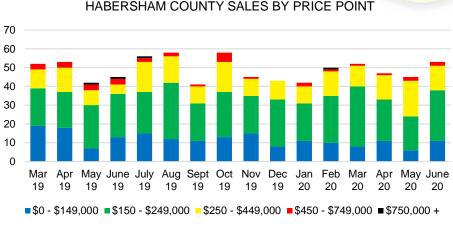

ENTORY BY PRICE POINT











Months of Supply

12 Month Sales Volume





# FORSYTH COUNTY QUICK N'DICATORS



# FORYSTH COUNTY MONTHS OF SUPPLY



### FORSYTH COUNTY SALES BY PRICE POINT



#### FORSYTH COUNTY SALES VOLUME VS SUPPLY



#### FORSYTH COUTY 12 MONTH AVERAGE SALES PRICE



# FORSYTH COUNTY INVENTORY BY PRICE POINT







#### **GWINNETT COUNTY QUICK N'DICATORS** 5000 15 4000 12 9 3000 2000 6 1000 \$150 -\$250 -\$350 -\$450 -\$550 -\$650 -\$750,000 \$149,999 \$249,999 \$349,999 \$449,999 \$549,999 \$649,999 \$749,999 ■ Active Listings ■ Last 12 mos Sales ■ Months Supply





### **GWINNETT COUNTY SALES BY PRICE POINT**



#### GWINNETT COUNTY SALES VOLUME VS SUPPLY



#### GWINNETT COUTY 12 MONTH AVERAGE SALES PRICE



# **GWINNETT COUNTY INVENTORY BY PRICE POINT**













## HABERSHAM COUTY 12 MONTH AVERAGE SALES PRICE



# HABERSHAM COUNTY INVENTORY BY PRICE POINT













#### HALL COUTY 12 MONTH AVERAGE SALES PRICE



# HALL COUNTY INVENTORY BY PRICE POINT







Dec

19

Feb

Jan

Apr

May June

Aug Sept Oct Nov

Apr May June July

19

19







# JACKSON COUTY 12 MONTH AVERAGE SALES PRICE



# JACKSON COUNTY INVENTORY BY PRICE POINT













#### LUMPKIN COUTY AVERAGE SALES PRICE



# LUMPKIN COUNTY INVENTORY BY PRICE POINT









#### PICKENS COUNTY SALES BY PRICE POINT



#### PICKENS COUNTY SALES VOLUME VS SUPPLY



#### PICKENS COUTY 12 MONTH AVERAGE SALES PRICE



# PICKENS COUNTY INVENTORY BY PRICE POINT



# RABUN COUNTY QUICK N'DICATORS 150



#### RABUN COUNTY MONTHS OF SUPPLY



# RABUN COUNTY SALES BY PRICE POINT



#### RABU