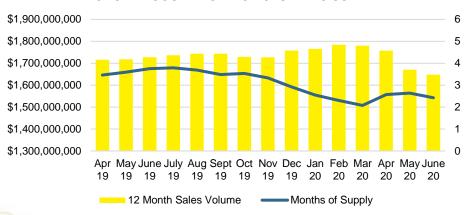

E POINT



#### BARROW COUNTY SALES VOLUME VS SUPPLY



#### BARROW COUTY 12 MONTH AVERAGE SALES PRICE



#### BARROW COUNTY INVENTORY BY PRICE POINT



#### CHEROKEE COUNTY QUICK N'DICATORS 2000 16 1500 12 1000 8 500 \$150 -\$250 -\$350 -\$450 -\$550 -\$650 -\$750,000 \$149,999 \$249,999 \$349,999 \$449,999 \$549,999 \$649,999 \$749,999 ■ Active Listings ■ Last 12 mos Sales ■ Months Supply





# CHEROKEE COUNTY SALES BY PRICE POINT



#### CHEROKEE COUNTY SALES VOLUME VS SUPPLY



#### CHEROKEE COUTY 12 MONTH AVERAGE SALES PRICE



# CHEROKEE COUNTY INVENTORY BY PRICE POINT











Months of Supply

12 Month Sales Volume





# FORSYTH COUNTY QUICK N'DICATORS



# FORYSTH COUNTY MONTHS OF SUPPLY



### FORSYTH COUNTY SALES BY PRICE POINT



#### FORSYTH COUNTY SALES VOLUME VS SUPPLY



#### FORSYTH COUTY 12 MONTH AVERAGE SALES PRICE



# FORSYTH COUNTY INVENTORY BY PRICE POINT







#### **GWINNETT COUNTY QUICK N'DICATORS** 5000 15 4000 12 9 3000 2000 6 1000 \$150 -\$250 -\$350 -\$450 -\$550 -\$650 -\$750,000 \$149,999 \$249,999 \$349,999 \$449,999 \$549,999 \$649,999 \$749,999 ■ Active Listings ■ Last 12 mos Sales ■ Months Supply





### **GWINNETT COUNTY SALES BY PRICE POINT**



#### GWINNETT COUNTY SALES VOLUME VS SUPPLY



#### GWINNETT COUTY 12 MONTH AVERAGE SALES PRICE



# **GWINNETT COUNTY INVENTORY BY PRICE POINT**













## HABERSHAM COUTY 12 MONTH AVERAGE SALES PRICE



# HABERSHAM COUNTY INVENTORY BY PRICE POINT













#### HALL COUTY 12 MONTH AVERAGE SALES PRICE



# HALL COUNTY INVENTORY BY PRICE POINT







Dec

19

Feb

Jan

Apr

May Jun