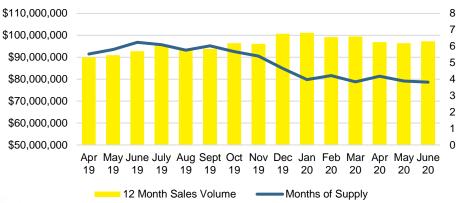

ICKENS COUNTY INVENTORY BY PRICE POINT



# RABUN COUNTY QUICK N'DICATORS 150



#### RABUN COUNTY MONTHS OF SUPPLY



# RABUN COUNTY SALES BY PRICE POINT



#### RABUN COUNTY SALES VOLUME VS SUPPLY



#### RABUN COUTY 12 MONTH AVERAGE SALES PRICE



# RABUN COUNTY INVENTORY BY PRICE POINT



# STEPHENS COUNTY QUICK N'DICATORS 180 135 90

\$250 -

45

\$0 -

\$150 -

# STEPHENS COUNTY MONTHS OF SUPPLY

\$450

\$550 -

Months Supply

\$350 -

\$149,999 \$249,999 \$349,999 \$449,999 \$549,999 \$649,999 \$749,999

■ Active Listings
■ Last 12 mos Sales



# STEPHENS COUNTY SALES BY PRICE POINT



#### STEPHENS COUNTY SALES VOLUME VS SUPPLY



#### STEPHENS COUTY 12 MONTH AVERAGE SALES PRICE



# STEPHENS COUNTY INVENTORY BY PRICE POINT



24

18

12

6

\$750,000

\$650 -























#### WHITE COUTY 12 MONTH AVERAGE SALES PRICE



# WHITE COUNTY INVENTORY BY PRICE POINT