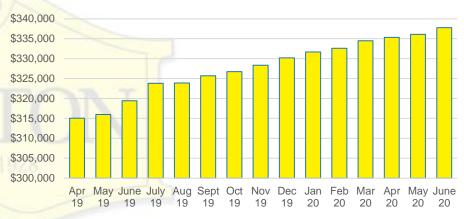

ALES BY PRICE POINT



#### BANKS COUNTY SALES VOLUME VS SUPPLY



#### BANKS COUTY 12 MONTH AVERAGE SALES PRICE



### BANKS COUNTY INVENTORY BY SALES POINT



# BARROW COUNTY QUICK N'DICATORS



# BARROW COUNTY MONTHS OF SUPPLY



# BARROW COUNTY SALES BY PRICE POINT



#### BARROW COUNTY SALES VOLUME VS SUPPLY



#### BARROW COUTY 12 MONTH AVERAGE SALES PRICE



#### BARROW COUNTY INVENTORY BY PRICE POINT



#### CHEROKEE COUNTY QUICK N'DICATORS 2000 16 1500 12 1000 8 500 \$150 -\$250 -\$350 -\$450 -\$550 -\$650 -\$750,000 \$149,999 \$249,999 \$349,999 \$449,999 \$549,999 \$649,999 \$749,999 ■ Active Listings ■ Last 12 mos Sales ■ Months Supply





# CHEROKEE COUNTY SALES BY PRICE POINT



#### CHEROKEE COUNTY SALES VOLUME VS SUPPLY



#### CHEROKEE COUTY 12 MONTH AVERAGE SALES PRICE



# CHEROKEE COUNTY INVENTORY BY PRICE POINT











Months of Supply

12 Month Sales Volume





# FORSYTH COUNTY QUICK N'DICATORS



# FORYSTH COUNTY MONTHS OF SUPPLY



### FORSYTH COUNTY SALES BY PRICE POINT



#### FORSYTH COUNTY SALES VOLUME VS SUPPLY



#### FORSYTH COUTY 12 MONTH AVERAGE SALES PRICE



# FORSYTH COUNTY INVENTORY BY PRICE POINT







#### **GWINNETT COUNTY QUICK N'DICATORS** 5000 15 4000 12 9 3000 2000 6 1000 \$150 -\$250 -\$350 -\$450 -\$550 -\$650 -\$750,000 \$149,999 \$249,999 \$349,999 \$449,999 \$549,999 \$649,999 \$749,999 ■ Active Listings ■ Last 12 mos Sales ■ Months Supply





### **GWINNETT COUNTY SALES BY PRICE POINT**



#### GWINNETT COUNTY SALES VOLUME VS SUPPLY



#### GWINNETT COUTY 12 MONTH AVERAGE SALES PRICE



# **GWINNETT COUNTY INVENTORY B