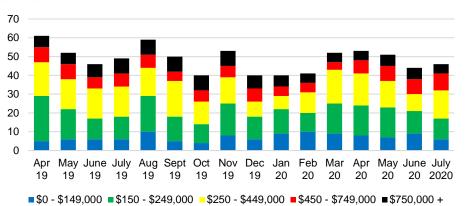

# NORTH GEORGIA DEEP DIVE MARKET DATA





#### 12,000 16 9,000 12 6,000 8 3,000 \$250 -\$150 -\$350 \$450 -\$550 -\$750,000 \$149,999 \$249,999 \$349,999 \$449,999 \$549,999 \$649,999 \$749,999 ■ Active Listings ■ Last 12 mos Sales Months Supply

NORTH GEORGIA QUICK N'DICATORS

## NORTH GEORGIA MONTHS OF SUPPLY



# NORTH GEORGIA SALES VOLUME VS SUPPLY



### NORTH GEORGIA SALES BY PRICE POINT



#### NORTH GEORGIA INVENTORY BY PRICE POINT









# BANKS COUNTY SALES BY PRICE POINT



#### BANKS COUNTY SALES VOLUME VS SUPPLY



#### BANKS COUTY 12 MONTH AVERAGE SALES PRICE



### BANKS COUNTY INVENTORY BY SALES POINT



# BARROW COUNTY QUICK N'DICATORS



# BARROW COUNTY MONTHS OF SUPPLY



# BARROW COUNTY SALES BY PRICE POINT



#### BARROW COUNTY SALES VOLUME VS SUPPLY



#### BARROW COUTY 12 MONTH AVERAGE SALES PRICE



#### BARROW COUNTY INVENTORY BY PRICE POINT



#### CHEROKEE COUNTY QUICK N'DICATORS 2000 16 1500 12 1000 8 500 \$150 -\$250 -\$350 -\$450 -\$550 -\$650 -\$750,000 \$149,999 \$249,999 \$349,999 \$449,999 \$549,999 \$649,999 \$749,999 ■ Active Listings ■ Last 12 mos Sales ■ Months Supply





# CHEROKEE COUNTY SALES BY PRICE POINT



#### CHEROKEE COUNTY SALES VOLUME VS SUPPLY



#### CHEROKEE COUTY 12 MONTH AVERAGE SALES PRICE



# CHEROKEE COUNTY INVENTORY BY PRICE POINT











Months of Supply

12 Month Sales Volume





# FORSYTH COUNTY QUICK N'DICATORS



# FORYSTH COUNTY MONT