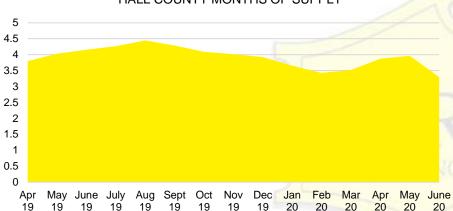

ATORS



# FORYSTH COUNTY MONTHS OF SUPPLY



### FORSYTH COUNTY SALES BY PRICE POINT



#### FORSYTH COUNTY SALES VOLUME VS SUPPLY



#### FORSYTH COUTY 12 MONTH AVERAGE SALES PRICE



# FORSYTH COUNTY INVENTORY BY PRICE POINT







#### **GWINNETT COUNTY QUICK N'DICATORS** 5000 15 4000 12 9 3000 2000 6 1000 \$150 -\$250 -\$350 -\$450 -\$550 -\$650 -\$750,000 \$149,999 \$249,999 \$349,999 \$449,999 \$549,999 \$649,999 \$749,999 ■ Active Listings ■ Last 12 mos Sales ■ Months Supply





### **GWINNETT COUNTY SALES BY PRICE POINT**



#### GWINNETT COUNTY SALES VOLUME VS SUPPLY



#### GWINNETT COUTY 12 MONTH AVERAGE SALES PRICE



# **GWINNETT COUNTY INVENTORY BY PRICE POINT**













## HABERSHAM COUTY 12 MONTH AVERAGE SALES PRICE



# HABERSHAM COUNTY INVENTORY BY PRICE POINT













#### HALL COUTY 12 MONTH AVERAGE SALES PRICE



# HALL COUNTY INVENTORY BY PRICE POINT







Dec

19

Feb

Jan

Apr

May June

Aug Sept Oct Nov

Apr May June July

19

19







# JACKSON COUTY 12 MONTH AVERAGE SALES PRICE



# JACKSON COUNTY INVENTORY BY PRICE POINT













#### LUMPKIN COUTY AVERAGE SALES PRICE



# LUMPKIN COUNTY INVENTORY BY PRICE POINT









#### PICKENS COUNTY SALES BY PRICE POINT



#### PICKENS COUNTY SALES VOLUME VS SUPPLY



#### PICKENS COUTY 12 MONTH AVERAGE SALES PRICE



# PICKENS COUNTY INVENTORY BY PRICE POINT



# RABUN COUNTY QUICK N'DICATORS 150



#### RABUN COUNTY MONTHS OF SUPPLY



# RABUN COUNTY SALES BY PRICE POINT



#### RABUN COUNTY SALES VOLUME VS SUPPLY



#### RABUN COUTY 12 MONTH AVERAGE SALES PRICE



# RABUN COUNTY INVENTO