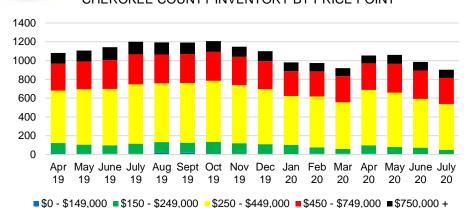

# CHEROKEE COUNTY INVENTORY BY PRICE POINT

Months of Supply

12 Month Sales Volume