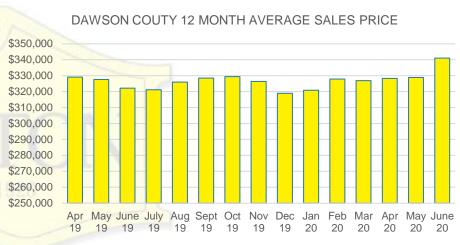

AGE SALES PRICE



### BANKS COUNTY INVENTORY BY SALES POINT



# BARROW COUNTY QUICK N'DICATORS



# BARROW COUNTY MONTHS OF SUPPLY



# BARROW COUNTY SALES BY PRICE POINT



#### BARROW COUNTY SALES VOLUME VS SUPPLY



#### BARROW COUTY 12 MONTH AVERAGE SALES PRICE



#### BARROW COUNTY INVENTORY BY PRICE POINT



#### CHEROKEE COUNTY QUICK N'DICATORS 2000 16 1500 12 1000 8 500 \$150 -\$250 -\$350 -\$450 -\$550 -\$650 -\$750,000 \$149,999 \$249,999 \$349,999 \$449,999 \$549,999 \$649,999 \$749,999 ■ Active Listings ■ Last 12 mos Sales ■ Months Supply





# CHEROKEE COUNTY SALES BY PRICE POINT



#### CHEROKEE COUNTY SALES VOLUME VS SUPPLY



#### CHEROKEE COUTY 12 MONTH AVERAGE SALES PRICE



# CHEROKEE COUNTY INVENTORY BY PRICE POINT











Months of Supply

12 Month Sales Volume





# FORSYTH COUNTY QUICK N'DICATORS



# FORYSTH COUNTY MONTHS OF SUPPLY



### FORSYTH COUNTY SALES BY PRICE POINT



#### FORSYTH COUNTY SALES VOLUME VS SUPPLY



#### FORSYTH COUTY 12 MONTH AVERAGE SALES PRICE



# FORSYTH COUNTY INVENTORY BY PRICE POINT







#### **GWINNETT COUNTY QUICK N'DICATORS** 5000 15 4000 12 9 3000 2000 6 1000 \$150 -\$250 -\$350 -\$450 -\$550 -\$650 -\$750,000 \$149,999 \$249,999 \$349,999 \$449,999 \$549,999 \$649,999 \$749,999 ■ Active Listings ■ Last 12 mos Sales ■ Months Supply





### **GWINNETT COUNTY SALES BY PRICE POINT**



#### GWINNETT COUNTY SALES VOLUME VS SUPPLY



#### GWINNETT COUTY 12 MONTH AVERAGE SALES PRICE



# **GWINNETT COUNTY INVENTORY BY PRICE POINT**













## HABERSHAM COUTY 12 MONTH AVERAGE SALES PRICE



# HABERSHAM COUNT