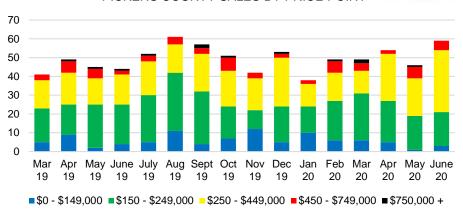

$749,999 ■ Active Listings ■ Last 12 mos Sales ■ Months Supply





### **GWINNETT COUNTY SALES BY PRICE POINT**



#### GWINNETT COUNTY SALES VOLUME VS SUPPLY



#### GWINNETT COUTY 12 MONTH AVERAGE SALES PRICE



# **GWINNETT COUNTY INVENTORY BY PRICE POINT**













## HABERSHAM COUTY 12 MONTH AVERAGE SALES PRICE



# HABERSHAM COUNTY INVENTORY BY PRICE POINT













#### HALL COUTY 12 MONTH AVERAGE SALES PRICE



# HALL COUNTY INVENTORY BY PRICE POINT







Dec

19

Feb

Jan

Apr

May June

Aug Sept Oct Nov

Apr May June July

19

19







# JACKSON COUTY 12 MONTH AVERAGE SALES PRICE



# JACKSON COUNTY INVENTORY BY PRICE POINT













#### LUMPKIN COUTY AVERAGE SALES PRICE



# LUMPKIN COUNTY INVENTORY BY PRICE POINT









#### PICKENS COUNTY SALES BY PRICE POINT



#### PICKENS COUNTY SALES VOLUME VS SUPPLY



#### PICKENS COUTY 12 MONTH AVERAGE SALES PRICE



# PICKENS COUNTY INVENTORY BY PRICE POINT



# RABUN COUNTY QUICK N'DICATORS 150



#### RABUN COUNTY MONTHS OF SUPPLY



# RABUN COUNTY SALES BY PRICE POINT



#### RABUN COUNTY SALES VOLUME VS SUPPLY



#### RABUN COUTY 12 MONTH AVERAGE SALES PRICE



# RABUN COUNTY INVENTORY BY PRICE POINT



# STEPHENS COUNTY QUICK N'DICATORS 180 135 90

\$250 -

45

\$0 -

\$150 -

# STEPHENS COUNTY MONTHS OF SUPPLY

\$450

\$550 -

Months Supply

\$350 -

\$149,999 \$249,999 \$349,999 \$449,999 \$549,999 \$649,999 \$749,999

■ Active Listings
■ Last 12 mos Sales



# STEPHENS COUNTY SALES BY PRICE POINT



#### STEPHENS COUNTY SALES VOLUME VS SUPPLY



#### STEPHENS COUTY 12 MONTH AVERAGE SALES PRICE