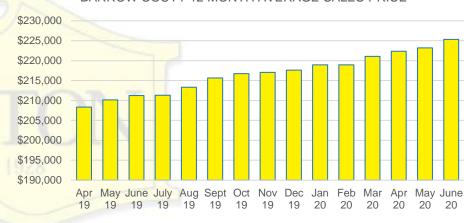

A





#### 12,000 16 9,000 12 6,000 8 3,000 \$250 -\$150 -\$350 \$450 -\$550 -\$750,000 \$149,999 \$249,999 \$349,999 \$449,999 \$549,999 \$649,999 \$749,999 ■ Active Listings ■ Last 12 mos Sales Months Supply

NORTH GEORGIA QUICK N'DICATORS

## NORTH GEORGIA MONTHS OF SUPPLY



# NORTH GEORGIA SALES VOLUME VS SUPPLY



### NORTH GEORGIA SALES BY PRICE POINT



#### NORTH GEORGIA INVENTORY BY PRICE POINT









# BANKS COUNTY SALES BY PRICE POINT



#### BANKS COUNTY SALES VOLUME VS SUPPLY



#### BANKS COUTY 12 MONTH AVERAGE SALES PRICE



### BANKS COUNTY INVENTORY BY SALES POINT



# BARROW COUNTY QUICK N'DICATORS



# BARROW COUNTY MONTHS OF SUPPLY



# BARROW COUNTY SALES BY PRICE POINT



#### BARROW COUNTY SALES VOLUME VS SUPPLY



#### BARROW COUTY 12 MONTH AVERAGE SALES PRICE



#### BARROW COUNTY INVENTORY BY PRICE POINT



#### CHEROKEE COUNTY QUICK N'DICATORS 2000 16 1500 12 1000 8 500 \$150 -\$250 -\$350 -\$450 -\$550 -\$650 -\$750,000 \$149,999 \$249,999 \$349,999 \$449,999 \$549,999 \$649,999 \$749,999 ■ Active Listings ■ Last 12 mos Sales ■ Months Supply





# CHEROKEE COUNTY SALES BY PRICE POINT



#### CHEROKEE COUNTY SALES VOLUME VS SUPPLY



#### CHEROKEE COUTY 12 MONTH AVERAGE SALES PRICE



# CHEROKEE COUNTY INVENTORY BY PRICE POINT











Months of Supply

12 Month Sales Volume





# FORSYTH COUNTY QUICK N'DICATORS



# FORYSTH COUNTY MONTHS OF SUPPLY



### FORSYTH COUNTY SALES BY PRICE POINT



#### FORSYTH COUNTY SALES VOLUME VS SUPPLY



#### FORSYTH COUTY 12 MONTH AVERAGE SALES PRICE



# FORSYTH COUNTY INVENTORY BY PRICE POINT







##