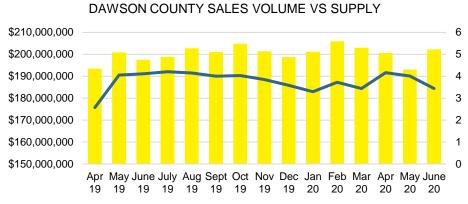

VS SUPPLY



#### BANKS COUTY 12 MONTH AVERAGE SALES PRICE



### BANKS COUNTY INVENTORY BY SALES POINT



# BARROW COUNTY QUICK N'DICATORS



# BARROW COUNTY MONTHS OF SUPPLY



# BARROW COUNTY SALES BY PRICE POINT



#### BARROW COUNTY SALES VOLUME VS SUPPLY



#### BARROW COUTY 12 MONTH AVERAGE SALES PRICE



#### BARROW COUNTY INVENTORY BY PRICE POINT



#### CHEROKEE COUNTY QUICK N'DICATORS 2000 16 1500 12 1000 8 500 \$150 -\$250 -\$350 -\$450 -\$550 -\$650 -\$750,000 \$149,999 \$249,999 \$349,999 \$449,999 \$549,999 \$649,999 \$749,999 ■ Active Listings ■ Last 12 mos Sales ■ Months Supply





# CHEROKEE COUNTY SALES BY PRICE POINT



#### CHEROKEE COUNTY SALES VOLUME VS SUPPLY



#### CHEROKEE COUTY 12 MONTH AVERAGE SALES PRICE



# CHEROKEE COUNTY INVENTORY BY PRICE POINT











Months of Supply

12 Month Sales Volume





# FORSYTH COUNTY QUICK N'DICATORS



# FORYSTH COUNTY MONTHS OF SUPPLY



### FORSYTH COUNTY SALES BY PRICE POINT



#### FORSYTH COUNTY SALES VOLUME VS SUPPLY



#### FORSYTH COUTY 12 MONTH AVERAGE SALES PRICE



# FORSYTH COUNTY INVENTORY BY PRICE POINT







#### **GWINNETT COUNTY QUICK N'DICATORS** 5000 15 4000 12 9 3000 2000 6 1000 \$150 -\$250 -\$350 -\$450 -\$550 -\$650 -\$750,000 \$149,999 \$249,999 \$349,999 \$449,999 \$549,999 \$649,999 \$749,999 ■ Active Listings ■ Last 12 mos Sales ■ Months Supply





### **GWINNETT COUNTY SALES BY PRICE POINT**



#### GWINNETT COUNTY SALES VOLUME VS SUPPLY



#### GWINNETT COUTY 12 MONTH AVERAGE SALES PRICE



# **GWINNETT COUNTY INVENTORY BY PRICE POINT**













## HABERSHAM COUTY 12 MON