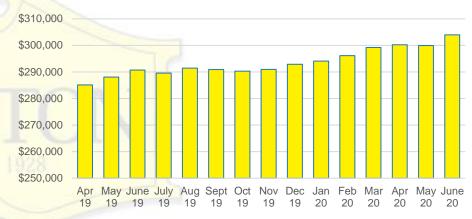

YTH COUNTY SALES BY PRICE POINT



#### FORSYTH COUNTY SALES VOLUME VS SUPPLY



#### FORSYTH COUTY 12 MONTH AVERAGE SALES PRICE



# FORSYTH COUNTY INVENTORY BY PRICE POINT







#### **GWINNETT COUNTY QUICK N'DICATORS** 5000 15 4000 12 9 3000 2000 6 1000 \$150 -\$250 -\$350 -\$450 -\$550 -\$650 -\$750,000 \$149,999 \$249,999 \$349,999 \$449,999 \$549,999 \$649,999 \$749,999 ■ Active Listings ■ Last 12 mos Sales ■ Months Supply





### **GWINNETT COUNTY SALES BY PRICE POINT**



#### GWINNETT COUNTY SALES VOLUME VS SUPPLY



#### GWINNETT COUTY 12 MONTH AVERAGE SALES PRICE



# **GWINNETT COUNTY INVENTORY BY PRICE POINT**













## HABERSHAM COUTY 12 MONTH AVERAGE SALES PRICE



# HABERSHAM COUNTY INVENTORY BY PRICE POINT













#### HALL COUTY 12 MONTH AVERAGE SALES PRICE



# HALL COUNTY INVENTORY BY PRICE POINT







Dec

19

Feb

Jan

Apr

May June

Aug Sept Oct Nov

Apr May June July

19

19







# JACKSON COUTY 12 MONTH AVERAGE SALES PRICE



# JACKSON COUNTY INVENTORY BY PRICE POINT













#### LUMPKIN COUTY AVERAGE SALES PRICE



# LUMPKIN COUNTY INVENTORY BY PRICE POINT









#### PICKENS COUNTY SALES BY PRICE POINT



#### PICKENS COUNTY SALES VOLUME VS SUPPLY



#### PICKENS COUTY 12 MONTH AVERAGE SALES PRICE



# PICKENS COUNTY INVENTORY BY PRICE POINT



# RABUN COUNTY QUICK N'DICATORS 150



#### RABUN COUNTY MONTHS OF SUPPLY



# RABUN COUNTY SALES BY PRICE POINT



#### RABUN COUNTY SALES VOLUME VS SUPPLY



#### RABUN COUTY 12 MONTH AVERAGE SALES PRICE



# RABUN COUNTY INVENTORY BY PRICE POINT



# STEPHENS COUNTY QUICK N'DICATOR