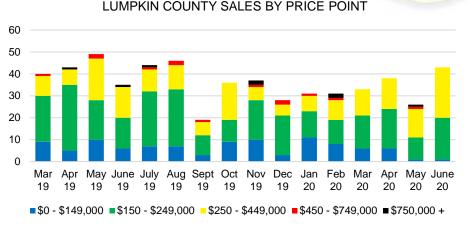

4000 12 9 3000 2000 6 1000 \$150 -\$250 -\$350 -\$450 -\$550 -\$650 -\$750,000 \$149,999 \$249,999 \$349,999 \$449,999 \$549,999 \$649,999 \$749,999 ■ Active Listings ■ Last 12 mos Sales ■ Months Supply





### **GWINNETT COUNTY SALES BY PRICE POINT**



#### GWINNETT COUNTY SALES VOLUME VS SUPPLY



#### GWINNETT COUTY 12 MONTH AVERAGE SALES PRICE



# **GWINNETT COUNTY INVENTORY BY PRICE POINT**













## HABERSHAM COUTY 12 MONTH AVERAGE SALES PRICE



# HABERSHAM COUNTY INVENTORY BY PRICE POINT













#### HALL COUTY 12 MONTH AVERAGE SALES PRICE



# HALL COUNTY INVENTORY BY PRICE POINT







Dec

19

Feb

Jan

Apr

May June

Aug Sept Oct Nov

Apr May June July

19

19







# JACKSON COUTY 12 MONTH AVERAGE SALES PRICE



# JACKSON COUNTY INVENTORY BY PRICE POINT













#### LUMPKIN COUTY AVERAGE SALES PRICE



# LUMPKIN COUNTY INVENTORY BY PRICE POINT









#### PICKENS COUNTY SALES BY PRICE POINT



#### PICKENS COUNTY SALES VOLUME VS SUPPLY



#### PICKENS COUTY 12 MONTH AVERAGE SALES PRICE



# PICKENS COUNTY INVENTORY BY PRICE POINT



# RABUN COUNTY QUICK N'DICATORS 150



#### RABUN COUNTY MONTHS OF SUPPLY



# RABUN COUNTY SALES BY PRICE POINT



#### RABUN COUNTY SALES VOLUME VS SUPPLY



#### RABUN COUTY 12 MONTH AVERAGE SALES PRICE



# RABUN COUNTY INVENTORY BY PRICE POINT



# STEPHENS COUNTY QUICK N'DICATORS 180 135 90

\$250 -

45

\$0 -

\$150 -

# STEPHENS COUNTY MONTHS OF SUPPLY

\$450

\$550 -

Months Supply

\$350 -

\$149,999 \$249,999 \$349,999 \$449,999 \$549,999 \$649,999 \$749,999

■ Active Listings
■ Last 12 mos Sales