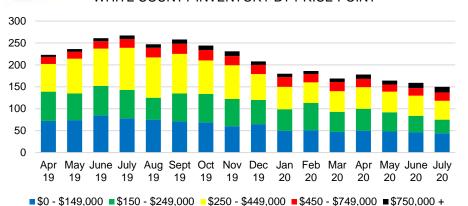

#### WHITE COUTY 12 MONTH AVERAGE SALES PRICE

# WHITE COUNTY INVENTORY BY PRICE POINT