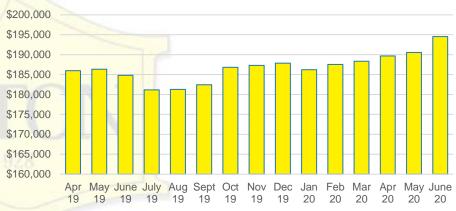

COUNTY QUICK N'DICATORS 150



#### RABUN COUNTY MONTHS OF SUPPLY



# RABUN COUNTY SALES BY PRICE POINT



#### RABUN COUNTY SALES VOLUME VS SUPPLY



#### RABUN COUTY 12 MONTH AVERAGE SALES PRICE



# RABUN COUNTY INVENTORY BY PRICE POINT



# STEPHENS COUNTY QUICK N'DICATORS 180 135 90

\$250 -

45

\$0 -

\$150 -

# STEPHENS COUNTY MONTHS OF SUPPLY

\$450

\$550 -

Months Supply

\$350 -

\$149,999 \$249,999 \$349,999 \$449,999 \$549,999 \$649,999 \$749,999

■ Active Listings
■ Last 12 mos Sales



# STEPHENS COUNTY SALES BY PRICE POINT



#### STEPHENS COUNTY SALES VOLUME VS SUPPLY



#### STEPHENS COUTY 12 MONTH AVERAGE SALES PRICE



# STEPHENS COUNTY INVENTORY BY PRICE POINT



24

18

12

6

\$750,000

\$650 -























#### WHITE COUTY 12 MONTH AVERAGE SALES PRICE



# WHITE COUNTY INVENTORY BY PRICE POINT