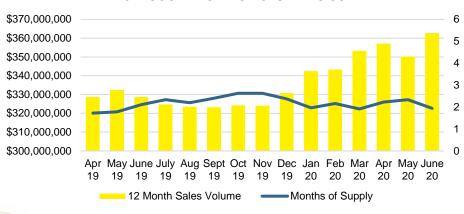

# NORTH GEORGIA DEEP DIVE MARKET DATA





#### 12,000 16 9,000 12 6,000 8 3,000 \$250 -\$150 -\$350 \$450 -\$550 -\$750,000 \$149,999 \$249,999 \$349,999 \$449,999 \$549,999 \$649,999 \$749,999 ■ Active Listings ■ Last 12 mos Sales Months Supply

NORTH GEORGIA QUICK N'DICATORS

## NORTH GEORGIA MONTHS OF SUPPLY



# NORTH GEORGIA SALES VOLUME VS SUPPLY



### NORTH GEORGIA SALES BY PRICE POINT



#### NORTH GEORGIA INVENTORY BY PRICE POINT









# BANKS COUNTY SALES BY PRICE POINT



#### BANKS COUNTY SALES VOLUME VS SUPPLY



#### BANKS COUTY 12 MONTH AVERAGE SALES PRICE



### BANKS COUNTY INVENTORY BY SALES POINT



# BARROW COUNTY QUICK N'DICATORS



# BARROW COUNTY MONTHS OF SUPPLY



# BARROW COUNTY SALES BY PRICE POINT



#### BARROW COUNTY SALES VOLUME VS SUPPLY



#### BARROW COUTY 12 MONTH AVERAGE SALES PRICE



#### BARROW COUNTY INVENTORY BY PRICE POINT



#### CHEROKEE COUNTY QUICK N'DICATORS 2000 16 1500 12 1000 8 500 \$150 -\$250 -\$350 -\$450 -\$550 -\$650 -\$750,000 \$149,999 \$249,999 \$349,999 \$449,999 \$549,999 \$649,999 \$749,999 ■ Active Listings ■ Last 12 mos Sales ■ Months Supply





# CHEROKEE COUNTY SALES BY PRICE POINT



#### CHEROKEE COUNTY SALES VOLUME VS SUPPLY



#### CHEROKEE COUTY 12 MONTH AVERAGE SALES PRICE



# CHEROKEE COUNTY INVENTORY BY PRICE POINT











Months of Supply

12 Month Sales Volume





# FORSYTH COUNTY QUICK N'DICATORS



# FORYSTH COUNTY MONTHS OF SUPPLY



### FORSYTH COUNTY SALES BY PRICE POINT



#### FORSYTH COUNTY SALES VOLUME VS SUPPLY



#### FORSYTH COUTY 12 MONTH AVERAGE SALES PRICE



#