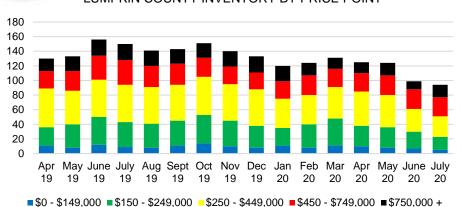

$249,999 \$349,999 \$449,999 \$549,999 \$649,999 \$749,999 ■ Active Listings ■ Last 12 mos Sales ■ Months Supply





### **GWINNETT COUNTY SALES BY PRICE POINT**



#### GWINNETT COUNTY SALES VOLUME VS SUPPLY



#### GWINNETT COUTY 12 MONTH AVERAGE SALES PRICE



# **GWINNETT COUNTY INVENTORY BY PRICE POINT**













## HABERSHAM COUTY 12 MONTH AVERAGE SALES PRICE



# HABERSHAM COUNTY INVENTORY BY PRICE POINT













#### HALL COUTY 12 MONTH AVERAGE SALES PRICE



# HALL COUNTY INVENTORY BY PRICE POINT







Dec

19

Feb

Jan

Apr

May June

Aug Sept Oct Nov

Apr May June July

19

19







# JACKSON COUTY 12 MONTH AVERAGE SALES PRICE



# JACKSON COUNTY INVENTORY BY PRICE POINT













#### LUMPKIN COUTY AVERAGE SALES PRICE



# LUMPKIN COUNTY INVENTORY BY PRICE POINT









#### PICKENS COUNTY SALES BY PRICE POINT



#### PICKENS COUNTY SALES VOLUME VS SUPPLY



#### PICKENS COUTY 12 MONTH AVERAGE SALES PRICE



# PICKENS COUNTY INVENTORY BY PRICE POINT



# RABUN COUNTY QUICK N'DICATORS 150



#### RABUN COUNTY MONTHS OF SUPPLY



# RABUN COUNTY SALES BY PRICE POINT



#### RABUN COUNTY SALES VOLUME VS SUPPLY



#### RABUN COUTY 12 MONTH AVERAGE SALES PRICE



# RABUN COUNTY INVENTORY BY PRICE POINT



# STEPHENS COUNTY QUICK N'DICATORS 180 135 90

\$250 -

45

\$0 -

\$150 -

# STEPHENS COUNTY MONTHS OF SUPPLY

\$450

\$550 -

Months Supply

\$350 -

\$149,999 \$249,999 \$349,999 \$449,999 \$549,999 \$649,999 \$749,999

■ Active Listings
■ Last 12 mos Sales



# STEPHENS COUNTY SALES BY PRICE POINT



#### STEPHENS COUNTY SALES VOLUME VS SUPPLY



#