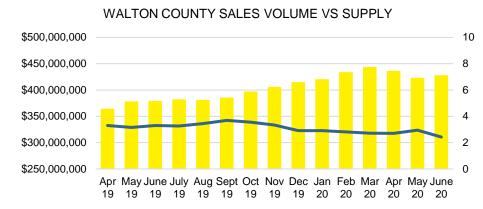

S PRICE



# PICKENS COUNTY INVENTORY BY PRICE POINT



# RABUN COUNTY QUICK N'DICATORS 150



#### RABUN COUNTY MONTHS OF SUPPLY



# RABUN COUNTY SALES BY PRICE POINT



#### RABUN COUNTY SALES VOLUME VS SUPPLY



#### RABUN COUTY 12 MONTH AVERAGE SALES PRICE



# RABUN COUNTY INVENTORY BY PRICE POINT



# STEPHENS COUNTY QUICK N'DICATORS 180 135 90

\$250 -

45

\$0 -

\$150 -

# STEPHENS COUNTY MONTHS OF SUPPLY

\$450

\$550 -

Months Supply

\$350 -

\$149,999 \$249,999 \$349,999 \$449,999 \$549,999 \$649,999 \$749,999

■ Active Listings
■ Last 12 mos Sales



# STEPHENS COUNTY SALES BY PRICE POINT



#### STEPHENS COUNTY SALES VOLUME VS SUPPLY



#### STEPHENS COUTY 12 MONTH AVERAGE SALES PRICE



# STEPHENS COUNTY INVENTORY BY PRICE POINT



24

18

12

6

\$750,000

\$650 -























#### WHITE COUTY 12 MONTH AVERAGE SALES PRICE



# WHITE COUNTY INVENTORY BY PRICE POINT