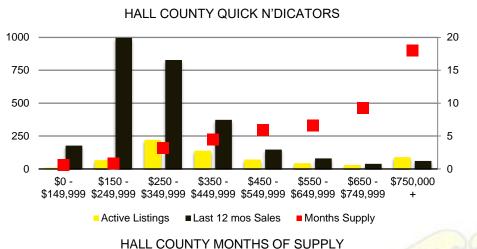

ICATORS



# FORYSTH COUNTY MONTHS OF SUPPLY



### FORSYTH COUNTY SALES BY PRICE POINT



#### FORSYTH COUNTY SALES VOLUME VS SUPPLY



#### FORSYTH COUTY 12 MONTH AVERAGE SALES PRICE



# FORSYTH COUNTY INVENTORY BY PRICE POINT







#### **GWINNETT COUNTY QUICK N'DICATORS** 5000 15 4000 12 9 3000 2000 6 1000 \$150 -\$250 -\$350 -\$450 -\$550 -\$650 -\$750,000 \$149,999 \$249,999 \$349,999 \$449,999 \$549,999 \$649,999 \$749,999 ■ Active Listings ■ Last 12 mos Sales ■ Months Supply





### **GWINNETT COUNTY SALES BY PRICE POINT**



#### GWINNETT COUNTY SALES VOLUME VS SUPPLY



#### GWINNETT COUTY 12 MONTH AVERAGE SALES PRICE



# **GWINNETT COUNTY INVENTORY BY PRICE POINT**













## HABERSHAM COUTY 12 MONTH AVERAGE SALES PRICE



# HABERSHAM COUNTY INVENTORY BY PRICE POINT













#### HALL COUTY 12 MONTH AVERAGE SALES PRICE



# HALL COUNTY INVENTORY BY PRICE POINT







Dec

19

Feb

Jan

Apr

May June

Aug Sept Oct Nov

Apr May June July

19

19







# JACKSON COUTY 12 MONTH AVERAGE SALES PRICE



# JACKSON COUNTY INVENTORY BY PRICE POINT













#### LUMPKIN COUTY AVERAGE SALES PRICE



# LUMPKIN COUNTY INVENTORY BY PRICE POINT









#### PICKENS COUNTY SALES BY PRICE POINT



#### PICKENS COUNTY SALES VOLUME VS SUPPLY



#### PICKENS COUTY 12 MONTH AVERAGE SALES PRICE



# PICKENS COUNTY INVENTORY BY PRICE POINT



# RABUN COUNTY QUICK N'DICATORS 150



#### RABUN COUNTY MONTHS OF SUPPLY



# RABUN COUNTY SALES BY PRICE POINT



#### RABUN COUNTY SALES VOLUME VS SUPPLY



#### RABUN COUTY 12 MONTH AVERAGE SALES PRICE



# RABUN COUNTY INVEN