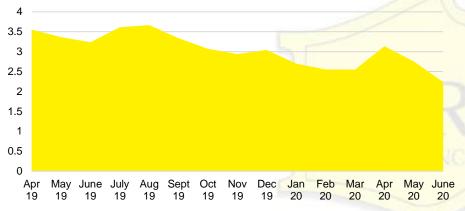

# STEPHENS COUNTY MONTHS OF SUPPLY

\$450

\$550 -

Months Supply

\$350 -

\$149,999 \$249,999 \$349,999 \$449,999 \$549,999 \$649,999 \$749,999

■ Active Listings
■ Last 12 mos Sales