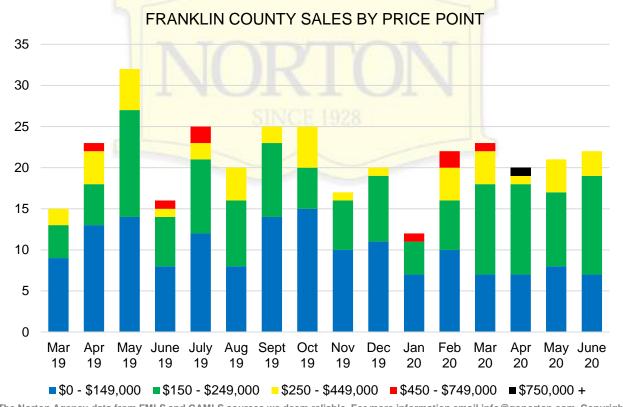

CE



#### BARROW COUNTY INVENTORY BY PRICE POINT



#### CHEROKEE COUNTY QUICK N'DICATORS 2000 16 1500 12 1000 8 500 \$150 -\$250 -\$350 -\$450 -\$550 -\$650 -\$750,000 \$149,999 \$249,999 \$349,999 \$449,999 \$549,999 \$649,999 \$749,999 ■ Active Listings ■ Last 12 mos Sales ■ Months Supply





# CHEROKEE COUNTY SALES BY PRICE POINT



#### CHEROKEE COUNTY SALES VOLUME VS SUPPLY



#### CHEROKEE COUTY 12 MONTH AVERAGE SALES PRICE



# CHEROKEE COUNTY INVENTORY BY PRICE POINT











Months of Supply

12 Month Sales Volume





# FORSYTH COUNTY QUICK N'DICATORS



# FORYSTH COUNTY MONTHS OF SUPPLY



### FORSYTH COUNTY SALES BY PRICE POINT



#### FORSYTH COUNTY SALES VOLUME VS SUPPLY



#### FORSYTH COUTY 12 MONTH AVERAGE SALES PRICE



# FORSYTH COUNTY INVENTORY BY PRICE POINT







#### **GWINNETT COUNTY QUICK N'DICATORS** 5000 15 4000 12 9 3000 2000 6 1000 \$150 -\$250 -\$350 -\$450 -\$550 -\$650 -\$750,000 \$149,999 \$249,999 \$349,999 \$449,999 \$549,999 \$649,999 \$749,999 ■ Active Listings ■ Last 12 mos Sales ■ Months Supply





### **GWINNETT COUNTY SALES BY PRICE POINT**



#### GWINNETT COUNTY SALES VOLUME VS SUPPLY



#### GWINNETT COUTY 12 MONTH AVERAGE SALES PRICE



# **GWINNETT COUNTY INVENTORY BY PRICE POINT**













## HABERSHAM COUTY 12 MONTH AVERAGE SALES PRICE



# HABERSHAM COUNTY INVENTORY BY PRICE POINT













#### HALL COUTY 12 MONTH AVERAGE SALES PRICE



# HALL COUNTY INVENTORY BY PRICE POINT







Dec

19

Feb

Jan

Apr

May June

Aug Sept Oct Nov

Apr May June July

19

19







# JACKSON COUTY 12 MONTH AVERAGE SALES PRICE