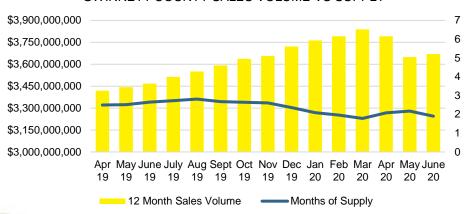

E COUNTY SALES VOLUME VS SUPPLY



#### CHEROKEE COUTY 12 MONTH AVERAGE SALES PRICE



# CHEROKEE COUNTY INVENTORY BY PRICE POINT











Months of Supply

12 Month Sales Volume





# FORSYTH COUNTY QUICK N'DICATORS



# FORYSTH COUNTY MONTHS OF SUPPLY



### FORSYTH COUNTY SALES BY PRICE POINT



#### FORSYTH COUNTY SALES VOLUME VS SUPPLY



#### FORSYTH COUTY 12 MONTH AVERAGE SALES PRICE



# FORSYTH COUNTY INVENTORY BY PRICE POINT







#### **GWINNETT COUNTY QUICK N'DICATORS** 5000 15 4000 12 9 3000 2000 6 1000 \$150 -\$250 -\$350 -\$450 -\$550 -\$650 -\$750,000 \$149,999 \$249,999 \$349,999 \$449,999 \$549,999 \$649,999 \$749,999 ■ Active Listings ■ Last 12 mos Sales ■ Months Supply





### **GWINNETT COUNTY SALES BY PRICE POINT**



#### GWINNETT COUNTY SALES VOLUME VS SUPPLY



#### GWINNETT COUTY 12 MONTH AVERAGE SALES PRICE



# **GWINNETT COUNTY INVENTORY BY PRICE POINT**













## HABERSHAM COUTY 12 MONTH AVERAGE SALES PRICE



# HABERSHAM COUNTY INVENTORY BY PRICE POINT













#### HALL COUTY 12 MONTH AVERAGE SALES PRICE



# HALL COUNTY INVENTORY BY PRICE POINT







Dec

19

Feb

Jan

Apr

May June

Aug Sept Oct Nov

Apr May June July

19

19







# JACKSON COUTY 12 MONTH AVERAGE SALES PRICE



# JACKSON COUNTY INVENTORY BY PRICE POINT













#### LUMPKIN COUTY AVERAGE SALES PRICE



# LUMPKIN COUNTY INVENTORY BY PRICE POINT









#### PICKENS COUNTY SALES BY PRICE POINT



#### PICKENS COUNTY SALES VOLUME VS SUPPLY



#### PICKENS COUTY 12 MONTH AVERAGE SALES PRICE



# PICKENS COUNTY INVENTORY BY PRICE POINT



# RABUN COUNTY QU