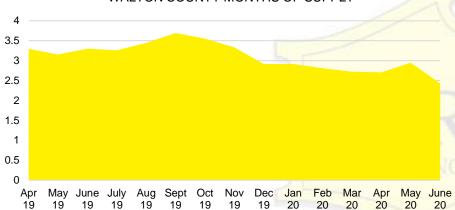

SALES PRICE



# PICKENS COUNTY INVENTORY BY PRICE POINT



# RABUN COUNTY QUICK N'DICATORS 150



#### RABUN COUNTY MONTHS OF SUPPLY



# RABUN COUNTY SALES BY PRICE POINT



#### RABUN COUNTY SALES VOLUME VS SUPPLY



#### RABUN COUTY 12 MONTH AVERAGE SALES PRICE



# RABUN COUNTY INVENTORY BY PRICE POINT



# STEPHENS COUNTY QUICK N'DICATORS 180 135 90

\$250 -

45

\$0 -

\$150 -

# STEPHENS COUNTY MONTHS OF SUPPLY

\$450

\$550 -

Months Supply

\$350 -

\$149,999 \$249,999 \$349,999 \$449,999 \$549,999 \$649,999 \$749,999

■ Active Listings
■ Last 12 mos Sales



# STEPHENS COUNTY SALES BY PRICE POINT



#### STEPHENS COUNTY SALES VOLUME VS SUPPLY



#### STEPHENS COUTY 12 MONTH AVERAGE SALES PRICE



# STEPHENS COUNTY INVENTORY BY PRICE POINT



24

18

12

6

\$750,000

\$650 -























#### WHITE COUTY 12 MONTH AVERAGE SALES PRICE



# WHITE COUNTY INVENTORY BY PRICE POINT