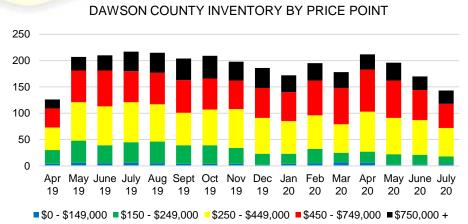

E SALES PRICE



### BANKS COUNTY INVENTORY BY SALES POINT



# BARROW COUNTY QUICK N'DICATORS



# BARROW COUNTY MONTHS OF SUPPLY



# BARROW COUNTY SALES BY PRICE POINT



#### BARROW COUNTY SALES VOLUME VS SUPPLY



#### BARROW COUTY 12 MONTH AVERAGE SALES PRICE



#### BARROW COUNTY INVENTORY BY PRICE POINT



#### CHEROKEE COUNTY QUICK N'DICATORS 2000 16 1500 12 1000 8 500 \$150 -\$250 -\$350 -\$450 -\$550 -\$650 -\$750,000 \$149,999 \$249,999 \$349,999 \$449,999 \$549,999 \$649,999 \$749,999 ■ Active Listings ■ Last 12 mos Sales ■ Months Supply





# CHEROKEE COUNTY SALES BY PRICE POINT



#### CHEROKEE COUNTY SALES VOLUME VS SUPPLY



#### CHEROKEE COUTY 12 MONTH AVERAGE SALES PRICE



# CHEROKEE COUNTY INVENTORY BY PRICE POINT











Months of Supply

12 Month Sales Volume





# FORSYTH COUNTY QUICK N'DICATORS



# FORYSTH COUNTY MONTHS OF SUPPLY



### FORSYTH COUNTY SALES BY PRICE POINT



#### FORSYTH COUNTY SALES VOLUME VS SUPPLY



#### FORSYTH COUTY 12 MONTH AVERAGE SALES PRICE



# FORSYTH COUNTY INVENTORY BY PRICE POINT







#### **GWINNETT COUNTY QUICK N'DICATORS** 5000 15 4000 12 9 3000 2000 6 1000 \$150 -\$250 -\$350 -\$450 -\$550 -\$650 -\$750,000 \$149,999 \$249,999 \$349,999 \$449,999 \$549,999 \$649,999 \$749,999 ■ Active Listings ■ Last 12 mos Sales ■ Months Supply





### **GWINNETT COUNTY SALES BY PRICE POINT**



#### GWINNETT COUNTY SALES VOLUME VS SUPPLY



#### GWINNETT COUTY 12 MONTH AVERAGE SALES PRICE



# **GWINNETT COUNTY INVENTORY BY PRICE POINT**













## HABERSHAM COUTY 12 MONTH AVERAGE SALES PRICE



# HABERSHAM COUNTY