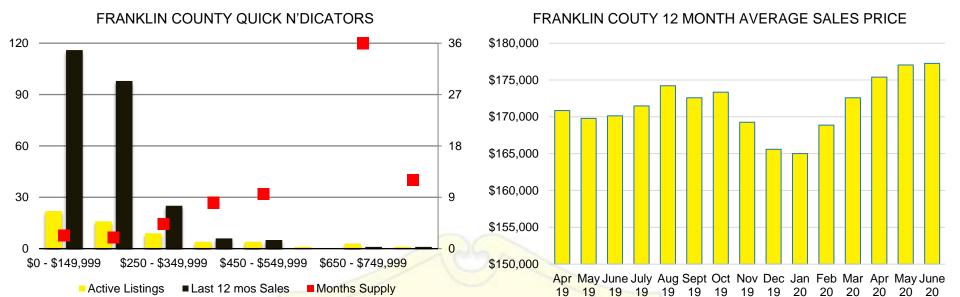

RICE



#### BARROW COUNTY INVENTORY BY PRICE POINT



#### CHEROKEE COUNTY QUICK N'DICATORS 2000 16 1500 12 1000 8 500 \$150 -\$250 -\$350 -\$450 -\$550 -\$650 -\$750,000 \$149,999 \$249,999 \$349,999 \$449,999 \$549,999 \$649,999 \$749,999 ■ Active Listings ■ Last 12 mos Sales ■ Months Supply





# CHEROKEE COUNTY SALES BY PRICE POINT



#### CHEROKEE COUNTY SALES VOLUME VS SUPPLY



#### CHEROKEE COUTY 12 MONTH AVERAGE SALES PRICE



# CHEROKEE COUNTY INVENTORY BY PRICE POINT











Months of Supply

12 Month Sales Volume





# FORSYTH COUNTY QUICK N'DICATORS



# FORYSTH COUNTY MONTHS OF SUPPLY



### FORSYTH COUNTY SALES BY PRICE POINT



#### FORSYTH COUNTY SALES VOLUME VS SUPPLY



#### FORSYTH COUTY 12 MONTH AVERAGE SALES PRICE



# FORSYTH COUNTY INVENTORY BY PRICE POINT







#### **GWINNETT COUNTY QUICK N'DICATORS** 5000 15 4000 12 9 3000 2000 6 1000 \$150 -\$250 -\$350 -\$450 -\$550 -\$650 -\$750,000 \$149,999 \$249,999 \$349,999 \$449,999 \$549,999 \$649,999 \$749,999 ■ Active Listings ■ Last 12 mos Sales ■ Months Supply





### **GWINNETT COUNTY SALES BY PRICE POINT**



#### GWINNETT COUNTY SALES VOLUME VS SUPPLY



#### GWINNETT COUTY 12 MONTH AVERAGE SALES PRICE



# **GWINNETT COUNTY INVENTORY BY PRICE POINT**













## HABERSHAM COUTY 12 MONTH AVERAGE SALES PRICE



# HABERSHAM COUNTY INVENTORY BY PRICE POINT













#### HALL COUTY 12 MONTH AVERAGE SALES PRICE



# HALL COUNTY INVENTORY BY PRICE POINT







Dec

19

Feb

Jan

Apr

May June

Aug Sept Oct Nov

Apr May June July

19

19







# JACKSON COUTY 12 MONTH AVERAGE SALES PRICE