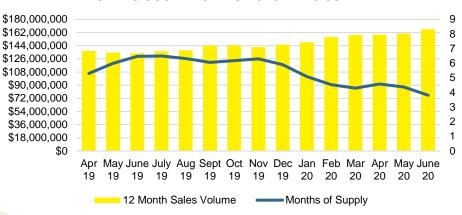

■ Months Supply





### **GWINNETT COUNTY SALES BY PRICE POINT**



#### GWINNETT COUNTY SALES VOLUME VS SUPPLY



#### GWINNETT COUTY 12 MONTH AVERAGE SALES PRICE



# **GWINNETT COUNTY INVENTORY BY PRICE POINT**













## HABERSHAM COUTY 12 MONTH AVERAGE SALES PRICE



# HABERSHAM COUNTY INVENTORY BY PRICE POINT













#### HALL COUTY 12 MONTH AVERAGE SALES PRICE



# HALL COUNTY INVENTORY BY PRICE POINT







Dec

19

Feb

Jan

Apr

May June

Aug Sept Oct Nov

Apr May June July

19

19







# JACKSON COUTY 12 MONTH AVERAGE SALES PRICE



# JACKSON COUNTY INVENTORY BY PRICE POINT













#### LUMPKIN COUTY AVERAGE SALES PRICE



# LUMPKIN COUNTY INVENTORY BY PRICE POINT









#### PICKENS COUNTY SALES BY PRICE POINT



#### PICKENS COUNTY SALES VOLUME VS SUPPLY



#### PICKENS COUTY 12 MONTH AVERAGE SALES PRICE



# PICKENS COUNTY INVENTORY BY PRICE POINT



# RABUN COUNTY QUICK N'DICATORS 150



#### RABUN COUNTY MONTHS OF SUPPLY



# RABUN COUNTY SALES BY PRICE POINT



#### RABUN COUNTY SALES VOLUME VS SUPPLY



#### RABUN COUTY 12 MONTH AVERAGE SALES PRICE



# RABUN COUNTY INVENTORY BY PRICE POINT



# STEPHENS COUNTY QUICK N'DICATORS 180 135 90

\$250 -

45

\$0 -

\$150 -

# STEPHENS COUNTY MONTHS OF SUPPLY

\$450

\$550 -

Months Supply

\$350 -

\$149,999 \$249,999 \$349,999 \$449,999 \$549,999 \$649,999 \$749,999

■ Active Listings
■ Last 12 mos Sales



# STEPHENS COUNTY SALES BY PRICE POINT



#### STEPHENS COUNTY SALES VOLUME VS SUPPLY



#### STEPHENS COUTY 12 MONTH AVERAGE SALES PRICE



# STEPHENS COUNTY INVENTORY BY PRICE POINT