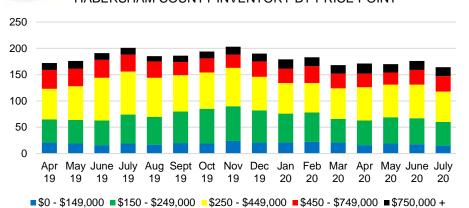

'DICATORS



# FORYSTH COUNTY MONTHS OF SUPPLY



### FORSYTH COUNTY SALES BY PRICE POINT



#### FORSYTH COUNTY SALES VOLUME VS SUPPLY



#### FORSYTH COUTY 12 MONTH AVERAGE SALES PRICE



# FORSYTH COUNTY INVENTORY BY PRICE POINT







#### **GWINNETT COUNTY QUICK N'DICATORS** 5000 15 4000 12 9 3000 2000 6 1000 \$150 -\$250 -\$350 -\$450 -\$550 -\$650 -\$750,000 \$149,999 \$249,999 \$349,999 \$449,999 \$549,999 \$649,999 \$749,999 ■ Active Listings ■ Last 12 mos Sales ■ Months Supply





### **GWINNETT COUNTY SALES BY PRICE POINT**



#### GWINNETT COUNTY SALES VOLUME VS SUPPLY



#### GWINNETT COUTY 12 MONTH AVERAGE SALES PRICE



# **GWINNETT COUNTY INVENTORY BY PRICE POINT**













## HABERSHAM COUTY 12 MONTH AVERAGE SALES PRICE



# HABERSHAM COUNTY INVENTORY BY PRICE POINT













#### HALL COUTY 12 MONTH AVERAGE SALES PRICE



# HALL COUNTY INVENTORY BY PRICE POINT







Dec

19

Feb

Jan

Apr

May June

Aug Sept Oct Nov

Apr May June July

19

19







# JACKSON COUTY 12 MONTH AVERAGE SALES PRICE



# JACKSON COUNTY INVENTORY BY PRICE POINT













#### LUMPKIN COUTY AVERAGE SALES PRICE



# LUMPKIN COUNTY INVENTORY BY PRICE POINT









#### PICKENS COUNTY SALES BY PRICE POINT



#### PICKENS COUNTY SALES VOLUME VS SUPPLY



#### PICKENS COUTY 12 MONTH AVERAGE SALES PRICE



# PICKENS COUNTY INVENTORY BY PRICE POINT



# RABUN COUNTY QUICK N'DICATORS 150



#### RABUN COUNTY MONTHS OF SUPPLY



# RABUN COUNTY SALES BY PRICE POINT



#### RABUN COUNTY SALES VOLUME VS SUPPLY



#### RABUN COUTY 12 MONTH AVERAGE SALES PRICE



# RABUN COUNTY INV