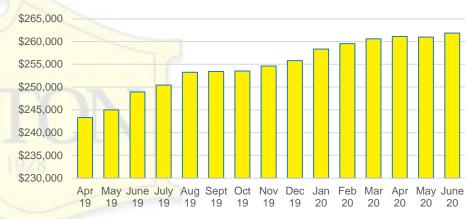

#### **GWINNETT COUNTY QUICK N'DICATORS** 5000 15 4000 12 9 3000 2000 6 1000 \$150 -\$250 -\$350 -\$450 -\$550 -\$650 -\$750,000 \$149,999 \$249,999 \$349,999 \$449,999 \$549,999 \$649,999 \$749,999 ■ Active Listings ■ Last 12 mos Sales ■ Months Supply





### **GWINNETT COUNTY SALES BY PRICE POINT**



#### GWINNETT COUNTY SALES VOLUME VS SUPPLY



#### GWINNETT COUTY 12 MONTH AVERAGE SALES PRICE



# **GWINNETT COUNTY INVENTORY BY PRICE POINT**













## HABERSHAM COUTY 12 MONTH AVERAGE SALES PRICE



# HABERSHAM COUNTY INVENTORY BY PRICE POINT













#### HALL COUTY 12 MONTH AVERAGE SALES PRICE



# HALL COUNTY INVENTORY BY PRICE POINT







Dec

19

Feb

Jan

Apr

May June

Aug Sept Oct Nov

Apr May June July

19

19







# JACKSON COUTY 12 MONTH AVERAGE SALES PRICE



# JACKSON COUNTY INVENTORY BY PRICE POINT













#### LUMPKIN COUTY AVERAGE SALES PRICE



# LUMPKIN COUNTY INVENTORY BY PRICE POINT









#### PICKENS COUNTY SALES BY PRICE POINT



#### PICKENS COUNTY SALES VOLUME VS SUPPLY



#### PICKENS COUTY 12 MONTH AVERAGE SALES PRICE



# PICKENS COUNTY INVENTORY BY PRICE POINT



# RABUN COUNTY QUICK N'DICATORS 150



#### RABUN COUNTY MONTHS OF SUPPLY



# RABUN COUNTY SALES BY PRICE POINT



#### RABUN COUNTY SALES VOLUME VS SUPPLY



#### RABUN COUTY 12 MONTH AVERAGE SALES PRICE



# RABUN COUNTY INVENTORY BY PRICE POINT



# STEPHENS COUNTY QUICK N'DICATORS 180 135 90

\$250 -

45

\$0 -

\$150 -

# STEPHENS COUNTY MONTHS OF SUPPLY

\$450

\$550 -

Months Supply

\$350 -

\$149,999 \$249,999 \$349,999 \$449,999 \$549,999 \$649,999