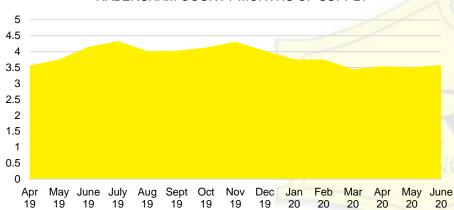

NVENTORY BY PRICE POINT











Months of Supply

12 Month Sales Volume





# FORSYTH COUNTY QUICK N'DICATORS



# FORYSTH COUNTY MONTHS OF SUPPLY



### FORSYTH COUNTY SALES BY PRICE POINT



#### FORSYTH COUNTY SALES VOLUME VS SUPPLY



#### FORSYTH COUTY 12 MONTH AVERAGE SALES PRICE



# FORSYTH COUNTY INVENTORY BY PRICE POINT







#### **GWINNETT COUNTY QUICK N'DICATORS** 5000 15 4000 12 9 3000 2000 6 1000 \$150 -\$250 -\$350 -\$450 -\$550 -\$650 -\$750,000 \$149,999 \$249,999 \$349,999 \$449,999 \$549,999 \$649,999 \$749,999 ■ Active Listings ■ Last 12 mos Sales ■ Months Supply





### **GWINNETT COUNTY SALES BY PRICE POINT**



#### GWINNETT COUNTY SALES VOLUME VS SUPPLY



#### GWINNETT COUTY 12 MONTH AVERAGE SALES PRICE



# **GWINNETT COUNTY INVENTORY BY PRICE POINT**













## HABERSHAM COUTY 12 MONTH AVERAGE SALES PRICE



# HABERSHAM COUNTY INVENTORY BY PRICE POINT













#### HALL COUTY 12 MONTH AVERAGE SALES PRICE



# HALL COUNTY INVENTORY BY PRICE POINT







Dec

19

Feb

Jan

Apr

May June

Aug Sept Oct Nov

Apr May June July

19

19







# JACKSON COUTY 12 MONTH AVERAGE SALES PRICE



# JACKSON COUNTY INVENTORY BY PRICE POINT













#### LUMPKIN COUTY AVERAGE SALES PRICE



# LUMPKIN COUNTY INVENTORY BY PRICE POINT









#### PICKENS COUNTY SALES BY PRICE POINT



#### PICKENS COUNTY SALES VOLUME VS SUPPLY



#### PICKENS COUTY 12 MONTH AVERAGE SALES PRICE



# PICKENS COUNTY INVENTORY BY PRICE POINT



# RABUN COUNTY QUICK N'DICATORS 150



#### RABUN COUNTY MONTHS OF SUPPLY



# RABUN COUNTY SALES BY PRICE POINT



#### RA