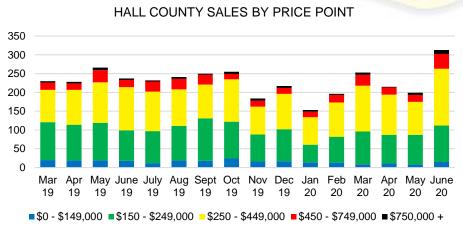

ORS



# FORYSTH COUNTY MONTHS OF SUPPLY



### FORSYTH COUNTY SALES BY PRICE POINT



#### FORSYTH COUNTY SALES VOLUME VS SUPPLY



#### FORSYTH COUTY 12 MONTH AVERAGE SALES PRICE



# FORSYTH COUNTY INVENTORY BY PRICE POINT







#### **GWINNETT COUNTY QUICK N'DICATORS** 5000 15 4000 12 9 3000 2000 6 1000 \$150 -\$250 -\$350 -\$450 -\$550 -\$650 -\$750,000 \$149,999 \$249,999 \$349,999 \$449,999 \$549,999 \$649,999 \$749,999 ■ Active Listings ■ Last 12 mos Sales ■ Months Supply





### **GWINNETT COUNTY SALES BY PRICE POINT**



#### GWINNETT COUNTY SALES VOLUME VS SUPPLY



#### GWINNETT COUTY 12 MONTH AVERAGE SALES PRICE



# **GWINNETT COUNTY INVENTORY BY PRICE POINT**













## HABERSHAM COUTY 12 MONTH AVERAGE SALES PRICE



# HABERSHAM COUNTY INVENTORY BY PRICE POINT













#### HALL COUTY 12 MONTH AVERAGE SALES PRICE



# HALL COUNTY INVENTORY BY PRICE POINT







Dec

19

Feb

Jan

Apr

May June

Aug Sept Oct Nov

Apr May June July

19

19







# JACKSON COUTY 12 MONTH AVERAGE SALES PRICE



# JACKSON COUNTY INVENTORY BY PRICE POINT













#### LUMPKIN COUTY AVERAGE SALES PRICE



# LUMPKIN COUNTY INVENTORY BY PRICE POINT









#### PICKENS COUNTY SALES BY PRICE POINT



#### PICKENS COUNTY SALES VOLUME VS SUPPLY



#### PICKENS COUTY 12 MONTH AVERAGE SALES PRICE



# PICKENS COUNTY INVENTORY BY PRICE POINT



# RABUN COUNTY QUICK N'DICATORS 150



#### RABUN COUNTY MONTHS OF SUPPLY



# RABUN COUNTY SALES BY PRICE POINT



#### RABUN COUNTY SALES VOLUME VS SUPPLY



#### RABUN COUTY 12 MONTH AVERAGE SALES PRICE



# RABUN COUNTY INVENTORY