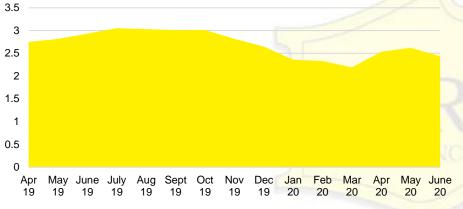

GIA SALES VOLUME VS SUPPLY



### NORTH GEORGIA SALES BY PRICE POINT



#### NORTH GEORGIA INVENTORY BY PRICE POINT









# BANKS COUNTY SALES BY PRICE POINT



#### BANKS COUNTY SALES VOLUME VS SUPPLY



#### BANKS COUTY 12 MONTH AVERAGE SALES PRICE



### BANKS COUNTY INVENTORY BY SALES POINT



# BARROW COUNTY QUICK N'DICATORS



# BARROW COUNTY MONTHS OF SUPPLY



# BARROW COUNTY SALES BY PRICE POINT



#### BARROW COUNTY SALES VOLUME VS SUPPLY



#### BARROW COUTY 12 MONTH AVERAGE SALES PRICE



#### BARROW COUNTY INVENTORY BY PRICE POINT



#### CHEROKEE COUNTY QUICK N'DICATORS 2000 16 1500 12 1000 8 500 \$150 -\$250 -\$350 -\$450 -\$550 -\$650 -\$750,000 \$149,999 \$249,999 \$349,999 \$449,999 \$549,999 \$649,999 \$749,999 ■ Active Listings ■ Last 12 mos Sales ■ Months Supply





# CHEROKEE COUNTY SALES BY PRICE POINT



#### CHEROKEE COUNTY SALES VOLUME VS SUPPLY



#### CHEROKEE COUTY 12 MONTH AVERAGE SALES PRICE



# CHEROKEE COUNTY INVENTORY BY PRICE POINT











Months of Supply

12 Month Sales Volume





# FORSYTH COUNTY QUICK N'DICATORS



# FORYSTH COUNTY MONTHS OF SUPPLY



### FORSYTH COUNTY SALES BY PRICE POINT



#### FORSYTH COUNTY SALES VOLUME VS SUPPLY



#### FORSYTH COUTY 12 MONTH AVERAGE SALES PRICE



# FORSYTH COUNTY INVENTORY BY PRICE POINT







#### **GWINNETT COUNTY QUICK N'DICATORS** 5000 15 4000 12 9 3000 2000 6 1000 \$150 -\$250 -\$350 -\$450 -\$550 -\$650 -\$750,000 \$149,999 \$249,999 \$349,999 \$449,999 \$549,999 \$649,999 \$749,999 ■ Active Listings ■ Last 12 mos Sales ■ Months Supply





### **GWINNETT COUNTY SALES BY PRICE