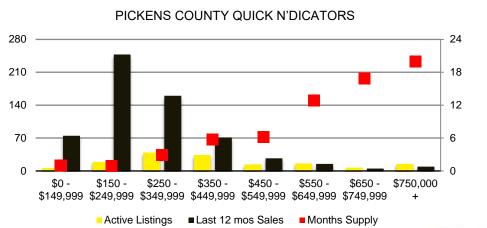

49,999 \$349,999 \$449,999 \$549,999 \$649,999 \$749,999 ■ Active Listings ■ Last 12 mos Sales ■ Months Supply





### **GWINNETT COUNTY SALES BY PRICE POINT**



#### GWINNETT COUNTY SALES VOLUME VS SUPPLY



#### GWINNETT COUTY 12 MONTH AVERAGE SALES PRICE



# **GWINNETT COUNTY INVENTORY BY PRICE POINT**













## HABERSHAM COUTY 12 MONTH AVERAGE SALES PRICE



# HABERSHAM COUNTY INVENTORY BY PRICE POINT













#### HALL COUTY 12 MONTH AVERAGE SALES PRICE



# HALL COUNTY INVENTORY BY PRICE POINT







Dec

19

Feb

Jan

Apr

May June

Aug Sept Oct Nov

Apr May June July

19

19







# JACKSON COUTY 12 MONTH AVERAGE SALES PRICE



# JACKSON COUNTY INVENTORY BY PRICE POINT













#### LUMPKIN COUTY AVERAGE SALES PRICE



# LUMPKIN COUNTY INVENTORY BY PRICE POINT









#### PICKENS COUNTY SALES BY PRICE POINT



#### PICKENS COUNTY SALES VOLUME VS SUPPLY



#### PICKENS COUTY 12 MONTH AVERAGE SALES PRICE



# PICKENS COUNTY INVENTORY BY PRICE POINT



# RABUN COUNTY QUICK N'DICATORS 150



#### RABUN COUNTY MONTHS OF SUPPLY



# RABUN COUNTY SALES BY PRICE POINT



#### RABUN COUNTY SALES VOLUME VS SUPPLY



#### RABUN COUTY 12 MONTH AVERAGE SALES PRICE



# RABUN COUNTY INVENTORY BY PRICE POINT



# STEPHENS COUNTY QUICK N'DICATORS 180 135 90

\$250 -

45

\$0 -

\$150 -

# STEPHENS COUNTY MONTHS OF SUPPLY

\$450

\$550 -

Months Supply

\$350 -

\$149,999 \$249,999 \$349,999 \$449,999 \$549,999 \$649,999 \$749,999

■ Active Listings
■ Last 12 mos Sales



# STEPHENS COUNTY SALES BY PRICE POINT



#### STEPHENS COUNTY SALES VOLUME VS SUPPLY



###