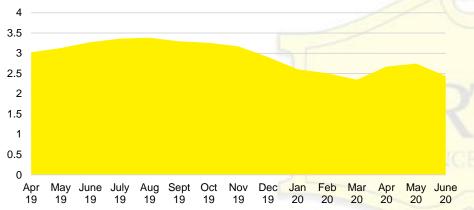

# NORTH GEORGIA DEEP DIVE MARKET DATA





#### 12,000 16 9,000 12 6,000 8 3,000 \$250 -\$150 -\$350 \$450 -\$550 -\$750,000 \$149,999 \$249,999 \$349,999 \$449,999 \$549,999 \$649,999 \$749,999 ■ Active Listings ■ Last 12 mos Sales Months Supply

NORTH GEORGIA QUICK N'DICATORS

## NORTH GEORGIA MONTHS OF SUPPLY



# NORTH GEORGIA SALES VOLUME VS SUPPLY



### NORTH GEORGIA SALES BY PRICE POINT



#### NORTH GEORGIA INVENTORY BY PRICE POINT









# BANKS COUNTY SALES BY PRICE POINT



#### BANKS COUNTY SALES VOLUME VS SUPPLY



#### BANKS COUTY 12 MONTH AVERAGE SALES PRICE



### BANKS COUNTY INVENTORY BY SALES POINT



# BARROW COUNTY QUICK N'DICATORS



# BARROW COUNTY MONTHS OF SUPPLY



# BARROW COUNTY SALES BY PRICE POINT



#### BARROW COUNTY SALES VOLUME VS SUPPLY



#### BARROW COUTY 12 MONTH AVERAGE SALES PRICE



#### BARROW COUNTY INVENTORY BY PRICE POINT



#### CHEROKEE COUNTY QUICK N'DICATORS 2000 16 1500 12 1000 8 500 \$150 -\$250 -\$350 -\$450 -\$550 -\$650 -\$750,000 \$149,999 \$249,999 \$349,999 \$449,999 \$549,999 \$649,999 \$749,999 ■ Active Listings ■ Last 12 mos Sales ■ Mon