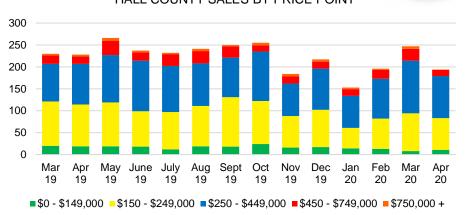

LES PRICE



#### FORSYTH COUNTY INVENTORY BY PRICE POINT







#### GWINNETT COUNTY QUICK N'DICATORS



#### **GWINNETT COUNTY MONTHS OF SUPPLY**



#### **GWINNETT COUNTY SALES BY PRICE POINT**



#### GWINNETT COUNTY SALES VOLUME VS SUPPLY



#### GWINNETT COUNTY AVERAGE SALES PRICE



#### GWINNETT COUNTY INVENTORY BY PRICE POINT



#### HABERSHAM COUNTY QUICK N'DICATORS 300 225 36 150 24 75 12 \$0 -\$150 -\$250 -\$350 -\$450 \$650 -\$750,000 \$550 \$149,999 \$249,999 \$349,999 \$449,999 \$549,999 \$649,999 \$749,999 ■ Active Listings ■ Last 12 mos Sales Months Supply









#### HABERSHAM COUNTY AVERAGE SALES PRICE



#### HABERSHAM COUNTY INVENTORY BY PRICE POINT



## HALL COUNTY QUICK N'DICATORS 1200



#### HALL COUNTY MONTHS OF SUPPLY



#### HALL COUNTY SALES BY PRICE POINT



#### HALL COUNTY SALES VOLUME VS SUPPLY



#### HALL COUNTY AVERAGE SALES PRICE



#### HALL COUNTY INVENTORY BY PRICE POINT







JACKSON COUNTY MONTHS OF SUPPLY



#### JACKSON COUNTY SALES BY PRICE POINT



#### JACKSON COUNTY SALES VOLUME VS SUPPLY



#### JACKSON COUNTY AVERAGE SALES PRICE



#### JACKSON COUNTY INVENTORY BY PRICE POINT



#### LUMPKIN COUNTY QUICK N'DICATORS



#### LUMPKIN COUNTY MONTHS OF SUPPLY



#### LUMPKIN COUNTY SALES BY PRICE POINT



#### LUMPKIN COUNTY SALES VOLUME VS SUPPLY



#### LUMPKIN COUNTY AVERAGE SALES PRICE



#### LUMPKIN COUNTY INVENTORY BY PRICE POINT



#### PICKENS COUNTY QUICK N'DICATORS



#### PICKENS COUNTY MONTHS OF SUPPLY



#### PICKENS COUNTY SALES BY PRICE POINT



#### PICKENS COUNTY SALES VOLUME VS SUPPLY



#### PICKENS COUNTY