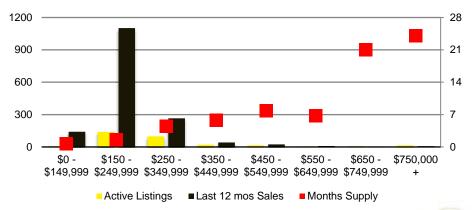

#### HABERSHAM COUNTY QUICK N'DICATORS 300 225 36 150 24 75 12 \$0 -\$150 -\$250 -\$350 -\$450 \$650 -\$750,000 \$550 \$149,999 \$249,999 \$349,999 \$449,999 \$549,999 \$649,999 \$749,999 ■ Active Listings ■ Last 12 mos Sales Months Supply