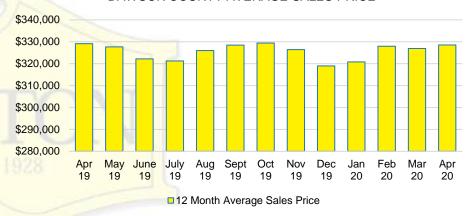

NTY AVERAGE SALES PRICE



#### BANKS COUNTY INVENTORY BY SALES POINT



#### **BARROW COUNTY QUICK N'DICATORS**



#### BARROW COUNTY MONTHS OF SUPPLY



#### BARROW COUNTY SALES BY PRICE POINT



#### BARROW COUNTY SALES VOLUME VS SUPPLY



#### BARROW COUNTY AVERAGE SALES PRICE



#### BARROW COUNTY INVENTORY BY PRICE POINT



## CHEROKEE COUNTY QUICK N'DICATORS



#### CHEROKEE COUNTY MONTHS OF SUPPLY



#### CHEROKEE COUNTY SALES BY PRICE POINT



#### CHEROKEE COUNTY SALES VOLUME VS SUPPLY



#### CHEROKEE COUNTY AVERAGE SALES PRICE



#### CHEROKEE COUNTY INVENTORY BY PRICE POINT



# DAWSON COUNTY QUICK N'DICATORS



#### DAWSON COUNTY MONTHS OF SUPPLY



#### DAWSON COUNTY SALES BY PRICE POINT



#### DAWSON COUNTY SALES VOLUME VS SUPPLY



#### DAWSON COUNTY AVERAGE SALES PRICE



#### DAWSON COUNTY INVENTORY BY PRICE POINT



#### FORSYTH COUNTY QUICK N'DICATORS



#### FORYSTH COUNTY MONTHS OF SUPPLY



#### FORSYTH COUNTY SALES BY PRICE POINT



#### FORSYTH COUNTY SALES VOLUME VS SUPPLY



#### FORSYTH COUNTY AVERAGE SALES PRICE



#### FORSYTH COUNTY INVENTORY BY PRICE POINT







#### GWINNETT COUNTY QUICK N'DICATORS



#### **GWINNETT COUNTY MONTHS OF SUPPLY**



#### **GWINNETT COUNTY SALES BY PRICE POINT**



#### GWINNETT COUNTY SALES VOLUME VS SUPPLY



#### GWINNETT COUNTY AVERAGE SALES PRICE



#### GWINNETT COUNTY INVENTORY BY PRICE POINT



#### HABERSHAM COUNTY QUICK N'DICATORS 300 225 36 150 24 75 12 \$0 -\$150 -\$250 -\$350 -\$450 \$650 -\$750,000 \$550 \$149,999 \$249,999 \$349,999 \$449,999 \$549,999 \$649,999 \$749,999 ■ Active Listings ■ Las