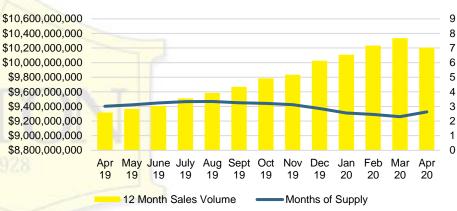

# NORTH GEORGIA DEEP DIVE MARKET DATA





19

# MAY 2020

#### NORTH GEORGIA MONTHS OF SUPPLY 3 2 Apr 19 May June July Aug Sept Oct 19 Nov Dec Jan Feb Mar Apr 20

#### NORTH GEORGIA SALES BY PRICE POINT

19

19

20

20

20

19



#### NORTH GEORGIA QUICK N'DICATORS



#### NORTH GEORGIA SALES VOLUME VS SUPPLY



#### NORTH GEORGIA INVENTORY BY PRICE POINT



## BANKS COUNTY QUICK N'DICATORS



#### BANKS COUNTY MONTHS OF SUPPLY



#### BANKS COUNTY SALES BY PRICE POINT



#### BANKS COUNTY SALES VOLUME VS SUPPLY



#### BANKS COUNTY AVERAGE SALES PRICE



#### BANKS COUNTY INVENTORY BY SALES POINT



#### **BARROW COUNTY QUICK N'DICATORS**



#### BARROW COUNTY MONTHS OF SUPPLY



#### BARROW COUNTY SALES BY PRICE POINT



#### BARROW COUNTY SALES VOLUME VS SUPPLY



#### BARROW COUNTY AVERAGE SALES PRICE



#### BARROW COUNTY INVENTORY BY PRICE POINT



## CHEROKEE COUNTY QUICK N'DICATORS



#### CHEROKEE COUNTY MONTHS OF SUPPLY



#### CHEROKEE COUNTY SALES BY PRICE POINT



#### CHEROKEE COUNTY SALES VOLUME VS SUPPLY



#### CHEROKEE COUNTY AVERAGE SALES PRICE



#### CHEROKEE COUNTY INVENTOR