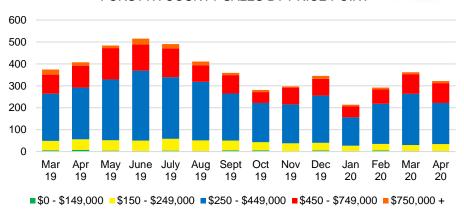

TY SALES BY PRICE POINT



#### BARROW COUNTY SALES VOLUME VS SUPPLY



#### BARROW COUNTY AVERAGE SALES PRICE



#### BARROW COUNTY INVENTORY BY PRICE POINT



## CHEROKEE COUNTY QUICK N'DICATORS



#### CHEROKEE COUNTY MONTHS OF SUPPLY



#### CHEROKEE COUNTY SALES BY PRICE POINT



#### CHEROKEE COUNTY SALES VOLUME VS SUPPLY



#### CHEROKEE COUNTY AVERAGE SALES PRICE



#### CHEROKEE COUNTY INVENTORY BY PRICE POINT



# DAWSON COUNTY QUICK N'DICATORS



#### DAWSON COUNTY MONTHS OF SUPPLY



#### DAWSON COUNTY SALES BY PRICE POINT



#### DAWSON COUNTY SALES VOLUME VS SUPPLY



#### DAWSON COUNTY AVERAGE SALES PRICE



#### DAWSON COUNTY INVENTORY BY PRICE POINT



#### FORSYTH COUNTY QUICK N'DICATORS



#### FORYSTH COUNTY MONTHS OF SUPPLY



#### FORSYTH COUNTY SALES BY PRICE POINT



#### FORSYTH COUNTY SALES VOLUME VS SUPPLY



#### FORSYTH COUNTY AVERAGE SALES PRICE



#### FORSYTH COUNTY INVENTORY BY PRICE POINT







#### GWINNETT COUNTY QUICK N'DICATORS



#### **GWINNETT COUNTY MONTHS OF SUPPLY**



#### **GWINNETT COUNTY SALES BY PRICE POINT**



#### GWINNETT COUNTY SALES VOLUME VS SUPPLY



#### GWINNETT COUNTY AVERAGE SALES PRICE



#### GWINNETT COUNTY INVENTORY BY PRICE POINT



#### HABERSHAM COUNTY QUICK N'DICATORS 300 225 36 150 24 75 12 \$0 -\$150 -\$250 -\$350 -\$450 \$650 -\$750,000 \$550 \$149,999 \$249,999 \$349,999 \$449,999 \$549,999 \$649,999 \$749,999 ■ Active Listings ■ Last 12 mos Sales Months Supply









#### HABERSHAM COUNTY AVERAGE SALES PRICE



#### HABERSHAM COUNTY INVENTORY BY PRICE POINT



## HALL COUNTY QUICK N'DICATORS 1200