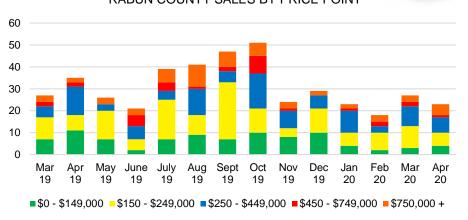

LY



#### JACKSON COUNTY AVERAGE SALES PRICE



#### JACKSON COUNTY INVENTORY BY PRICE POINT



#### LUMPKIN COUNTY QUICK N'DICATORS



#### LUMPKIN COUNTY MONTHS OF SUPPLY



#### LUMPKIN COUNTY SALES BY PRICE POINT



#### LUMPKIN COUNTY SALES VOLUME VS SUPPLY



#### LUMPKIN COUNTY AVERAGE SALES PRICE



#### LUMPKIN COUNTY INVENTORY BY PRICE POINT



#### PICKENS COUNTY QUICK N'DICATORS



#### PICKENS COUNTY MONTHS OF SUPPLY



#### PICKENS COUNTY SALES BY PRICE POINT



#### PICKENS COUNTY SALES VOLUME VS SUPPLY



#### PICKENS COUNTY AVERAGE SALES PRICE



#### PICKENS COUNTY INVENTORY BY PRICE POINT



### RABUN COUNTY QUICK N'DICATORS 140 105



#### **RABUN COUNTY MONTHS OF SUPPLY**

Months Supply

■ Active Listings
■ Last 12 mos Sales



#### RABUN COUNTY SALES BY PRICE POINT



#### RABUN COUNTY SALES VOLUME VS SUPPLY



#### RABUN COUNTY AVERAGE SALES PRICE



#### RABUN COUNTY INVENTORY BY PRICE POINT



#### STEPHENS COUNTY QUICK N'DICATORS



#### STEPHENS COUNTY MONTHS OF SUPPLY



#### STEPHENS COUNTY SALES BY PRICE POINT



#### STEPHENS COUNTY SALES VOLUME VS SUPPLY



#### STEPHENS COUNTY AVERAGE SALES PRICE



#### STEPHENS COUNTY INVENTORY BY PRICE POINT



#### WALTON COUNTY QUICK N'DICATORS



#### WALTON COUNTY MONTHS OF SUPPLY



#### WALTON COUNTY SALES BY PRICE POINT



#### WALTON COUNTY SALES VOLUME VS SUPPLY



#### WALTON COUNTY AVERAGE SALES PRICE



#### WALTON COUNTY INVENTORY BY PRICE POINT













#### WHITE COUNTY AVERAGE SALES PRICE



#### WHITE COUNTY INVENTORY BY PRICE POINT