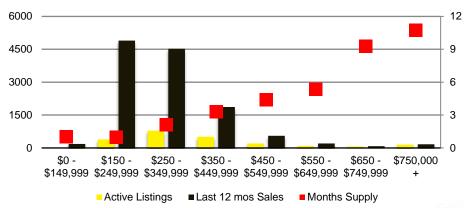

## CHEROKEE COUNTY QUICK N'DICATORS

#### HABERSHAM COUNTY QUICK N'DICATORS 300 225 36 150 24 75 12 \$0 -\$150 -\$250 -\$350 -\$450 \$650 -\$750,000 \$550 \$149,999 \$249,999 \$349,999 \$449,999 \$549,999 \$649,999 \$749,999 ■ Active Listings ■ Last 12 mos Sales Months Supply