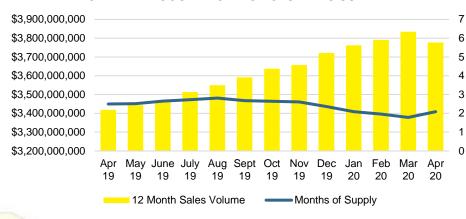

SUPPLY



#### CHEROKEE COUNTY AVERAGE SALES PRICE



#### CHEROKEE COUNTY INVENTORY BY PRICE POINT



# DAWSON COUNTY QUICK N'DICATORS



#### DAWSON COUNTY MONTHS OF SUPPLY



#### DAWSON COUNTY SALES BY PRICE POINT



#### DAWSON COUNTY SALES VOLUME VS SUPPLY



#### DAWSON COUNTY AVERAGE SALES PRICE



#### DAWSON COUNTY INVENTORY BY PRICE POINT



#### FORSYTH COUNTY QUICK N'DICATORS



#### FORYSTH COUNTY MONTHS OF SUPPLY



#### FORSYTH COUNTY SALES BY PRICE POINT



#### FORSYTH COUNTY SALES VOLUME VS SUPPLY



#### FORSYTH COUNTY AVERAGE SALES PRICE



#### FORSYTH COUNTY INVENTORY BY PRICE POINT







#### GWINNETT COUNTY QUICK N'DICATORS



#### **GWINNETT COUNTY MONTHS OF SUPPLY**



#### **GWINNETT COUNTY SALES BY PRICE POINT**



#### GWINNETT COUNTY SALES VOLUME VS SUPPLY



#### GWINNETT COUNTY AVERAGE SALES PRICE



#### GWINNETT COUNTY INVENTORY BY PRICE POINT



#### HABERSHAM COUNTY QUICK N'DICATORS 300 225 36 150 24 75 12 \$0 -\$150 -\$250 -\$350 -\$450 \$650 -\$750,000 \$550 \$149,999 \$249,999 \$349,999 \$449,999 \$549,999 \$649,999 \$749,999 ■ Active Listings ■ Last 12 mos Sales Months Supply









#### HABERSHAM COUNTY AVERAGE SALES PRICE



#### HABERSHAM COUNTY INVENTORY BY PRICE POINT



## HALL COUNTY QUICK N'DICATORS 1200



#### HALL COUNTY MONTHS OF SUPPLY



#### HALL COUNTY SALES BY PRICE POINT



#### HALL COUNTY SALES VOLUME VS SUPPLY



#### HALL COUNTY AVERAGE SALES PRICE



#### HALL COUNTY INVENTORY BY PRICE POINT







JACKSON COUNTY MONTHS OF SUPPLY



#### JACKSON COUNTY SALES BY PRICE POINT



#### JACKSON COUNTY SALES VOLUME