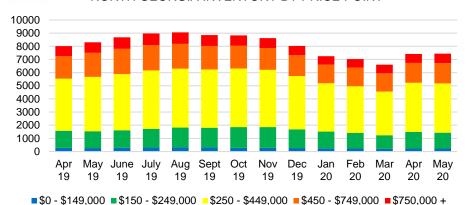

# NORTH GEORGIA DEEP DIVE MARKET DATA





19

# MAY 2020

#### NORTH GEORGIA MONTHS OF SUPPLY 3 2 Apr 19 May June July Aug Sept Oct 19 Nov Dec Jan Feb Mar Apr 20

#### NORTH GEORGIA SALES BY PRICE POINT

19

19

20

20

20

19



#### NORTH GEORGIA QUICK N'DICATORS



#### NORTH GEORGIA SALES VOLUME VS SUPPLY



#### NORTH GEORGIA INVENTORY BY PRICE POINT



## BANKS COUNTY QUICK N'DICATORS



#### BANKS COUNTY MONTHS OF SUPPLY



#### BANKS COUNTY SALES BY PRICE POINT



#### BANKS COUNTY SALES VOLUME VS SUPPLY



#### BANKS COUNTY AVERAGE SALES PRICE



#### BANKS COUNTY INVENTORY BY SALES POINT



#### **BARROW COUNTY QUICK N'DICATORS**



#### BARROW COUNTY MONTHS OF SUPPLY



#### BARROW COUNTY SALES BY PRICE POINT



#### BARROW COUNTY SALES VOLUME VS SUPPLY



#### BARROW COUNTY AVERAGE SALES PRICE



#### BARROW COUNTY INVENTORY BY PRICE POINT



## CHEROKEE COUNTY QUICK N'DICATORS



#### CHEROKEE COUNTY MONTHS OF SUPPLY



#### CHEROKEE COUNTY SALES BY PRICE POINT



#### CHEROKEE COUNTY SALES VOLUME VS SUPPLY



#### CHEROKEE COUNTY AVERAGE SALES PRICE



#### CHEROKEE COUNTY INVENTORY BY PRICE POINT



# DAWSON COUNTY QUICK N'DIC