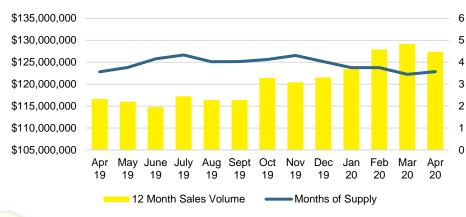

ICE POINT



#### FORSYTH COUNTY QUICK N'DICATORS



#### FORYSTH COUNTY MONTHS OF SUPPLY



#### FORSYTH COUNTY SALES BY PRICE POINT



#### FORSYTH COUNTY SALES VOLUME VS SUPPLY



#### FORSYTH COUNTY AVERAGE SALES PRICE



#### FORSYTH COUNTY INVENTORY BY PRICE POINT







#### GWINNETT COUNTY QUICK N'DICATORS



#### **GWINNETT COUNTY MONTHS OF SUPPLY**



#### **GWINNETT COUNTY SALES BY PRICE POINT**



#### GWINNETT COUNTY SALES VOLUME VS SUPPLY



#### GWINNETT COUNTY AVERAGE SALES PRICE



#### GWINNETT COUNTY INVENTORY BY PRICE POINT



#### HABERSHAM COUNTY QUICK N'DICATORS 300 225 36 150 24 75 12 \$0 -\$150 -\$250 -\$350 -\$450 \$650 -\$750,000 \$550 \$149,999 \$249,999 \$349,999 \$449,999 \$549,999 \$649,999 \$749,999 ■ Active Listings ■ Last 12 mos Sales Months Supply









#### HABERSHAM COUNTY AVERAGE SALES PRICE



#### HABERSHAM COUNTY INVENTORY BY PRICE POINT



## HALL COUNTY QUICK N'DICATORS 1200



#### HALL COUNTY MONTHS OF SUPPLY



#### HALL COUNTY SALES BY PRICE POINT



#### HALL COUNTY SALES VOLUME VS SUPPLY



#### HALL COUNTY AVERAGE SALES PRICE



#### HALL COUNTY INVENTORY BY PRICE POINT







JACKSON COUNTY MONTHS OF SUPPLY



#### JACKSON COUNTY SALES BY PRICE POINT



#### JACKSON COUNTY SALES VOLUME VS SUPPLY



#### JACKSON COUNTY AVERAGE SALES PRICE



#### JACKSON COUNTY INVENTORY BY PRICE POINT



#### LUMPKIN COUNTY QUICK N'DICATORS



#### LUMPKIN COUNTY MONTHS OF SUPPLY



#### LUMPKIN COUNTY SALES BY PRICE POINT



#### LUMPKIN COUNTY SALES VOLUME VS SUPPLY



#### LUMPKIN COUNTY AVERAGE SALES PRICE



#### LUMPKIN COUNTY INVE