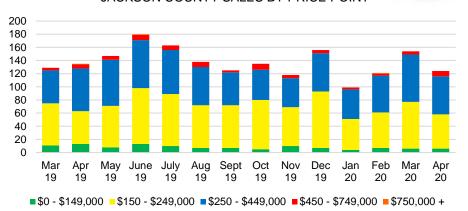

TT COUNTY SALES VOLUME VS SUPPLY



#### GWINNETT COUNTY AVERAGE SALES PRICE



#### GWINNETT COUNTY INVENTORY BY PRICE POINT



#### HABERSHAM COUNTY QUICK N'DICATORS 300 225 36 150 24 75 12 \$0 -\$150 -\$250 -\$350 -\$450 \$650 -\$750,000 \$550 \$149,999 \$249,999 \$349,999 \$449,999 \$549,999 \$649,999 \$749,999 ■ Active Listings ■ Last 12 mos Sales Months Supply









#### HABERSHAM COUNTY AVERAGE SALES PRICE



#### HABERSHAM COUNTY INVENTORY BY PRICE POINT



## HALL COUNTY QUICK N'DICATORS 1200



#### HALL COUNTY MONTHS OF SUPPLY



#### HALL COUNTY SALES BY PRICE POINT



#### HALL COUNTY SALES VOLUME VS SUPPLY



#### HALL COUNTY AVERAGE SALES PRICE



#### HALL COUNTY INVENTORY BY PRICE POINT







JACKSON COUNTY MONTHS OF SUPPLY



#### JACKSON COUNTY SALES BY PRICE POINT



#### JACKSON COUNTY SALES VOLUME VS SUPPLY



#### JACKSON COUNTY AVERAGE SALES PRICE



#### JACKSON COUNTY INVENTORY BY PRICE POINT



#### LUMPKIN COUNTY QUICK N'DICATORS



#### LUMPKIN COUNTY MONTHS OF SUPPLY



#### LUMPKIN COUNTY SALES BY PRICE POINT



#### LUMPKIN COUNTY SALES VOLUME VS SUPPLY



#### LUMPKIN COUNTY AVERAGE SALES PRICE



#### LUMPKIN COUNTY INVENTORY BY PRICE POINT



#### PICKENS COUNTY QUICK N'DICATORS



#### PICKENS COUNTY MONTHS OF SUPPLY



#### PICKENS COUNTY SALES BY PRICE POINT



#### PICKENS COUNTY SALES VOLUME VS SUPPLY



#### PICKENS COUNTY AVERAGE SALES PRICE



#### PICKENS COUNTY INVENTORY BY PRICE POINT



### RABUN COUNTY QUICK N'DICATORS 140 105



#### **RABUN COUNTY MONTHS OF SUPPLY**

Months Supply

■ Active Listings
■ Last 12 mos Sales