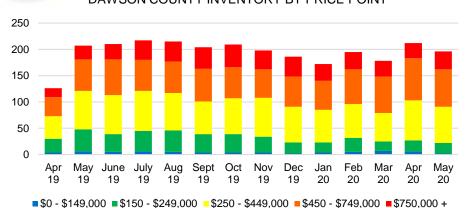

VENTORY BY SALES POINT



#### **BARROW COUNTY QUICK N'DICATORS**



#### BARROW COUNTY MONTHS OF SUPPLY



#### BARROW COUNTY SALES BY PRICE POINT



#### BARROW COUNTY SALES VOLUME VS SUPPLY



#### BARROW COUNTY AVERAGE SALES PRICE



#### BARROW COUNTY INVENTORY BY PRICE POINT



## CHEROKEE COUNTY QUICK N'DICATORS



#### CHEROKEE COUNTY MONTHS OF SUPPLY



#### CHEROKEE COUNTY SALES BY PRICE POINT



#### CHEROKEE COUNTY SALES VOLUME VS SUPPLY



#### CHEROKEE COUNTY AVERAGE SALES PRICE



#### CHEROKEE COUNTY INVENTORY BY PRICE POINT



# DAWSON COUNTY QUICK N'DICATORS



#### DAWSON COUNTY MONTHS OF SUPPLY



#### DAWSON COUNTY SALES BY PRICE POINT



#### DAWSON COUNTY SALES VOLUME VS SUPPLY



#### DAWSON COUNTY AVERAGE SALES PRICE



#### DAWSON COUNTY INVENTORY BY PRICE POINT



#### FORSYTH COUNTY QUICK N'DICATORS



#### FORYSTH COUNTY MONTHS OF SUPPLY



#### FORSYTH COUNTY SALES BY PRICE POINT



#### FORSYTH COUNTY SALES VOLUME VS SUPPLY



#### FORSYTH COUNTY AVERAGE SALES PRICE



#### FORSYTH COUNTY INVENTORY BY PRICE POINT







#### GWINNETT COUNTY QUICK N'DICATORS



#### **GWINNETT COUNTY MONTHS OF SUPPLY**



#### **GWINNETT COUNTY SALES BY PRICE POINT**



#### GWINNETT COUNTY SALES VOLUME VS SUPPLY



#### GWINNETT COUNTY AVERAGE SALES PRICE



#### GWINNETT COUNTY INVENTORY BY PRICE POINT



#### HABERSHAM COUNTY QUICK N'DICATORS 300 225 36 150 24 75 12 \$0 -\$150 -\$250 -\$350 -\$450 \$650 -\$750,000 \$550 \$149,999 \$249,999 \$349,999 \$449,999 \$549,999 \$649,999 \$749,999 ■ Active Listings ■ Last 12 mos Sales Months Supply









#### HABE