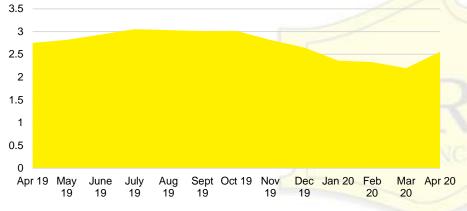

#### NORTH GEORGIA MONTHS OF SUPPLY 3 2 Apr 19 May June July Aug Sept Oct 19 Nov Dec Jan Feb Mar Apr 20