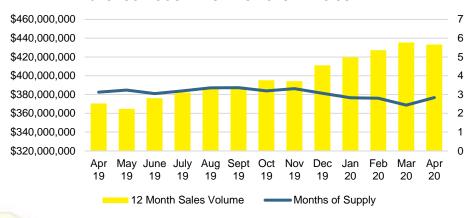

ETT COUNTY AVERAGE SALES PRICE



#### GWINNETT COUNTY INVENTORY BY PRICE POINT



#### HABERSHAM COUNTY QUICK N'DICATORS 300 225 36 150 24 75 12 \$0 -\$150 -\$250 -\$350 -\$450 \$650 -\$750,000 \$550 \$149,999 \$249,999 \$349,999 \$449,999 \$549,999 \$649,999 \$749,999 ■ Active Listings ■ Last 12 mos Sales Months Supply









#### HABERSHAM COUNTY AVERAGE SALES PRICE



#### HABERSHAM COUNTY INVENTORY BY PRICE POINT



## HALL COUNTY QUICK N'DICATORS 1200



#### HALL COUNTY MONTHS OF SUPPLY



#### HALL COUNTY SALES BY PRICE POINT



#### HALL COUNTY SALES VOLUME VS SUPPLY



#### HALL COUNTY AVERAGE SALES PRICE



#### HALL COUNTY INVENTORY BY PRICE POINT







JACKSON COUNTY MONTHS OF SUPPLY



#### JACKSON COUNTY SALES BY PRICE POINT



#### JACKSON COUNTY SALES VOLUME VS SUPPLY



#### JACKSON COUNTY AVERAGE SALES PRICE



#### JACKSON COUNTY INVENTORY BY PRICE POINT



#### LUMPKIN COUNTY QUICK N'DICATORS



#### LUMPKIN COUNTY MONTHS OF SUPPLY



#### LUMPKIN COUNTY SALES BY PRICE POINT



#### LUMPKIN COUNTY SALES VOLUME VS SUPPLY



#### LUMPKIN COUNTY AVERAGE SALES PRICE



#### LUMPKIN COUNTY INVENTORY BY PRICE POINT



#### PICKENS COUNTY QUICK N'DICATORS



#### PICKENS COUNTY MONTHS OF SUPPLY



#### PICKENS COUNTY SALES BY PRICE POINT



#### PICKENS COUNTY SALES VOLUME VS SUPPLY



#### PICKENS COUNTY AVERAGE SALES PRICE



#### PICKENS COUNTY INVENTORY BY PRICE POINT



### RABUN COUNTY QUICK N'DICATORS 140 105



#### **RABUN COUNTY MONTHS OF SUPPLY**

Months Supply

■ Active Listings
■ Last 12 mos Sales



#### RABUN COUNTY SALES BY PRICE POINT



##