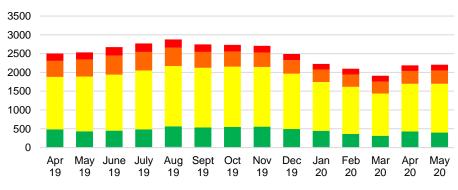

#### HABERSHAM COUNTY QUICK N'DICATORS 300 225 36 150 24 75 12 \$0 -\$150 -\$250 -\$350 -\$450 \$650 -\$750,000 \$550 \$149,999 \$249,999 \$349,999 \$449,999 \$549,999 \$649,999 \$749,999 ■ Active Listings ■ Last 12 mos Sales Months Supply