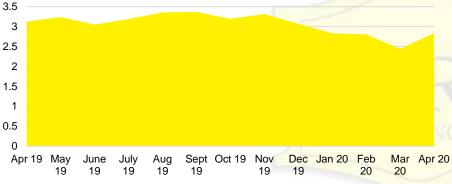

COUNTY SALES BY PRICE POINT**



#### GWINNETT COUNTY SALES VOLUME VS SUPPLY



#### GWINNETT COUNTY AVERAGE SALES PRICE



#### GWINNETT COUNTY INVENTORY BY PRICE POINT



#### HABERSHAM COUNTY QUICK N'DICATORS 300 225 36 150 24 75 12 \$0 -\$150 -\$250 -\$350 -\$450 \$650 -\$750,000 \$550 \$149,999 \$249,999 \$349,999 \$449,999 \$549,999 \$649,999 \$749,999 ■ Active Listings ■ Last 12 mos Sales Months Supply









#### HABERSHAM COUNTY AVERAGE SALES PRICE



#### HABERSHAM COUNTY INVENTORY BY PRICE POINT



## HALL COUNTY QUICK N'DICATORS 1200



#### HALL COUNTY MONTHS OF SUPPLY



#### HALL COUNTY SALES BY PRICE POINT



#### HALL COUNTY SALES VOLUME VS SUPPLY



#### HALL COUNTY AVERAGE SALES PRICE



#### HALL COUNTY INVENTORY BY PRICE POINT







JACKSON COUNTY MONTHS OF SUPPLY



#### JACKSON COUNTY SALES BY PRICE POINT



#### JACKSON COUNTY SALES VOLUME VS SUPPLY



#### JACKSON COUNTY AVERAGE SALES PRICE



#### JACKSON COUNTY INVENTORY BY PRICE POINT



#### LUMPKIN COUNTY QUICK N'DICATORS



#### LUMPKIN COUNTY MONTHS OF SUPPLY



#### LUMPKIN COUNTY SALES BY PRICE POINT



#### LUMPKIN COUNTY SALES VOLUME VS SUPPLY



#### LUMPKIN COUNTY AVERAGE SALES PRICE



#### LUMPKIN COUNTY INVENTORY BY PRICE POINT



#### PICKENS COUNTY QUICK N'DICATORS



#### PICKENS COUNTY MONTHS OF SUPPLY



#### PICKENS COUNTY SALES BY PRICE POINT



#### PICKENS COUNTY SALES VOLUME VS SUPPLY



#### PICKENS COUNTY AVERAGE SALES PRICE



#### PICKENS COUNTY INVENTORY BY PRICE POINT



### RABUN COUNTY QUICK N'DICATORS 140 105



#### **RABUN COUNTY MONTHS OF SUPPLY**

Months Sup