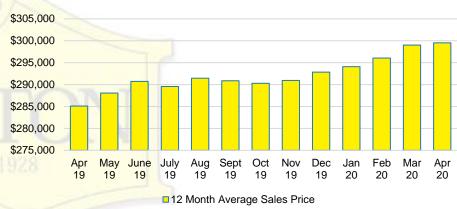

TY QUICK N'DICATORS



#### **GWINNETT COUNTY MONTHS OF SUPPLY**



#### **GWINNETT COUNTY SALES BY PRICE POINT**



#### GWINNETT COUNTY SALES VOLUME VS SUPPLY



#### GWINNETT COUNTY AVERAGE SALES PRICE



#### GWINNETT COUNTY INVENTORY BY PRICE POINT



#### HABERSHAM COUNTY QUICK N'DICATORS 300 225 36 150 24 75 12 \$0 -\$150 -\$250 -\$350 -\$450 \$650 -\$750,000 \$550 \$149,999 \$249,999 \$349,999 \$449,999 \$549,999 \$649,999 \$749,999 ■ Active Listings ■ Last 12 mos Sales Months Supply









#### HABERSHAM COUNTY AVERAGE SALES PRICE



#### HABERSHAM COUNTY INVENTORY BY PRICE POINT



## HALL COUNTY QUICK N'DICATORS 1200



#### HALL COUNTY MONTHS OF SUPPLY



#### HALL COUNTY SALES BY PRICE POINT



#### HALL COUNTY SALES VOLUME VS SUPPLY



#### HALL COUNTY AVERAGE SALES PRICE



#### HALL COUNTY INVENTORY BY PRICE POINT







JACKSON COUNTY MONTHS OF SUPPLY



#### JACKSON COUNTY SALES BY PRICE POINT



#### JACKSON COUNTY SALES VOLUME VS SUPPLY



#### JACKSON COUNTY AVERAGE SALES PRICE



#### JACKSON COUNTY INVENTORY BY PRICE POINT



#### LUMPKIN COUNTY QUICK N'DICATORS



#### LUMPKIN COUNTY MONTHS OF SUPPLY



#### LUMPKIN COUNTY SALES BY PRICE POINT



#### LUMPKIN COUNTY SALES VOLUME VS SUPPLY



#### LUMPKIN COUNTY AVERAGE SALES PRICE



#### LUMPKIN COUNTY INVENTORY BY PRICE POINT



#### PICKENS COUNTY QUICK N'DICATORS



#### PICKENS COUNTY MONTHS OF SUPPLY



#### PICKENS COUNTY SALES BY PRICE POINT



#### PICKENS COUNTY SALES VOLUME VS SUPPLY



#### PICKENS COUNTY AVERAGE SALES PRICE



#### PICKENS COUNTY INVENTORY BY PRICE POINT



### RABUN C