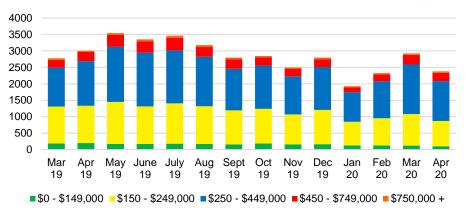

# NORTH GEORGIA DEEP DIVE MARKET DATA





19

# MAY 2020

#### NORTH GEORGIA MONTHS OF SUPPLY 3 2 Apr 19 May June July Aug Sept Oct 19 Nov Dec Jan Feb Mar Apr 20

#### NORTH GEORGIA SALES BY PRICE POINT

19

19

20

20

20

19



#### NORTH GEORGIA QUICK N'DICATORS



#### NORTH GEORGIA SALES VOLUME VS SUPPLY



#### NORTH GEORGIA INVENTORY BY PRICE POINT



## BANKS COUNTY QUICK N'DICATORS



#### BANKS COUNTY MONTHS OF SUPPLY



#### BANKS COUNTY SALES BY PRICE POINT



#### BANKS COUNTY SALES VOLUME VS SUPPLY



#### BANKS COUNTY AVERAGE SALES PRICE



#### BANKS COUNTY INVENTORY BY SALES POINT



#### **BARROW COUNTY QUICK N'DICATORS**



#### BARROW COUNTY MONTHS OF SUPPLY



#### BARROW COUNTY SALES BY PRICE POINT



#### BARROW COUNTY SALES VOLUME VS SUPPLY



#### BARROW COUNTY AVERAGE SALES PRICE



#### BARROW COUNTY INVENTORY BY PRICE POINT



## CHEROKEE COUNTY QUICK N'DICATORS



#### CHEROKEE COUNTY MONTHS OF SUPPLY



#### CHEROKEE COUNTY SALES BY PRICE POINT



#### CHEROKEE COUNTY SALES VOLUME VS