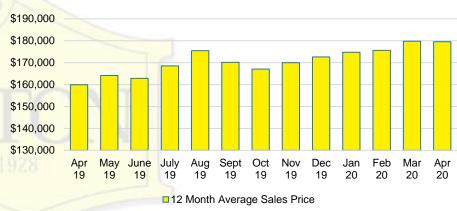

POINT



#### PICKENS COUNTY QUICK N'DICATORS



#### PICKENS COUNTY MONTHS OF SUPPLY



#### PICKENS COUNTY SALES BY PRICE POINT



#### PICKENS COUNTY SALES VOLUME VS SUPPLY



#### PICKENS COUNTY AVERAGE SALES PRICE



#### PICKENS COUNTY INVENTORY BY PRICE POINT



### RABUN COUNTY QUICK N'DICATORS 140 105



#### **RABUN COUNTY MONTHS OF SUPPLY**

Months Supply

■ Active Listings
■ Last 12 mos Sales



#### RABUN COUNTY SALES BY PRICE POINT



#### RABUN COUNTY SALES VOLUME VS SUPPLY



#### RABUN COUNTY AVERAGE SALES PRICE



#### RABUN COUNTY INVENTORY BY PRICE POINT



#### STEPHENS COUNTY QUICK N'DICATORS



#### STEPHENS COUNTY MONTHS OF SUPPLY



#### STEPHENS COUNTY SALES BY PRICE POINT



#### STEPHENS COUNTY SALES VOLUME VS SUPPLY



#### STEPHENS COUNTY AVERAGE SALES PRICE



#### STEPHENS COUNTY INVENTORY BY PRICE POINT



#### WALTON COUNTY QUICK N'DICATORS



#### WALTON COUNTY MONTHS OF SUPPLY



#### WALTON COUNTY SALES BY PRICE POINT



#### WALTON COUNTY SALES VOLUME VS SUPPLY



#### WALTON COUNTY AVERAGE SALES PRICE



#### WALTON COUNTY INVENTORY BY PRICE POINT













#### WHITE COUNTY AVERAGE SALES PRICE



#### WHITE COUNTY INVENTORY BY PRICE POINT