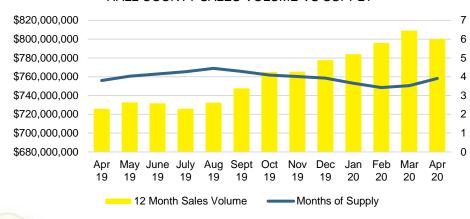

BY PRICE POINT







#### GWINNETT COUNTY QUICK N'DICATORS



#### **GWINNETT COUNTY MONTHS OF SUPPLY**



#### **GWINNETT COUNTY SALES BY PRICE POINT**



#### GWINNETT COUNTY SALES VOLUME VS SUPPLY



#### GWINNETT COUNTY AVERAGE SALES PRICE



#### GWINNETT COUNTY INVENTORY BY PRICE POINT



#### HABERSHAM COUNTY QUICK N'DICATORS 300 225 36 150 24 75 12 \$0 -\$150 -\$250 -\$350 -\$450 \$650 -\$750,000 \$550 \$149,999 \$249,999 \$349,999 \$449,999 \$549,999 \$649,999 \$749,999 ■ Active Listings ■ Last 12 mos Sales Months Supply









#### HABERSHAM COUNTY AVERAGE SALES PRICE



#### HABERSHAM COUNTY INVENTORY BY PRICE POINT



## HALL COUNTY QUICK N'DICATORS 1200



#### HALL COUNTY MONTHS OF SUPPLY



#### HALL COUNTY SALES BY PRICE POINT



#### HALL COUNTY SALES VOLUME VS SUPPLY



#### HALL COUNTY AVERAGE SALES PRICE



#### HALL COUNTY INVENTORY BY PRICE POINT







JACKSON COUNTY MONTHS OF SUPPLY



#### JACKSON COUNTY SALES BY PRICE POINT



#### JACKSON COUNTY SALES VOLUME VS SUPPLY



#### JACKSON COUNTY AVERAGE SALES PRICE



#### JACKSON COUNTY INVENTORY BY PRICE POINT



#### LUMPKIN COUNTY QUICK N'DICATORS



#### LUMPKIN COUNTY MONTHS OF SUPPLY



#### LUMPKIN COUNTY SALES BY PRICE POINT



#### LUMPKIN COUNTY SALES VOLUME VS SUPPLY



#### LUMPKIN COUNTY AVERAGE SALES PRICE



#### LUMPKIN COUNTY INVENTORY BY PRICE POINT



#### PICKENS COUNTY QUICK N'DICATORS



#### PICKENS COUNTY MONTHS OF SUPPLY



#### PICKENS COUNTY SALES BY PRICE POINT



#### PICKENS COUNTY SALES VOLUME VS SUPPLY



#### PICKENS COUNTY AVERAGE SALES PRICE



#### PICKENS COUNTY