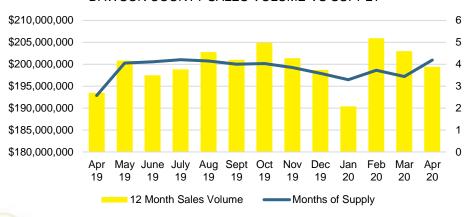

Y SALES VOLUME VS SUPPLY



#### BANKS COUNTY AVERAGE SALES PRICE



#### BANKS COUNTY INVENTORY BY SALES POINT



#### **BARROW COUNTY QUICK N'DICATORS**



#### BARROW COUNTY MONTHS OF SUPPLY



#### BARROW COUNTY SALES BY PRICE POINT



#### BARROW COUNTY SALES VOLUME VS SUPPLY



#### BARROW COUNTY AVERAGE SALES PRICE



#### BARROW COUNTY INVENTORY BY PRICE POINT



## CHEROKEE COUNTY QUICK N'DICATORS



#### CHEROKEE COUNTY MONTHS OF SUPPLY



#### CHEROKEE COUNTY SALES BY PRICE POINT



#### CHEROKEE COUNTY SALES VOLUME VS SUPPLY



#### CHEROKEE COUNTY AVERAGE SALES PRICE



#### CHEROKEE COUNTY INVENTORY BY PRICE POINT



# DAWSON COUNTY QUICK N'DICATORS



#### DAWSON COUNTY MONTHS OF SUPPLY



#### DAWSON COUNTY SALES BY PRICE POINT



#### DAWSON COUNTY SALES VOLUME VS SUPPLY



#### DAWSON COUNTY AVERAGE SALES PRICE



#### DAWSON COUNTY INVENTORY BY PRICE POINT



#### FORSYTH COUNTY QUICK N'DICATORS



#### FORYSTH COUNTY MONTHS OF SUPPLY



#### FORSYTH COUNTY SALES BY PRICE POINT



#### FORSYTH COUNTY SALES VOLUME VS SUPPLY



#### FORSYTH COUNTY AVERAGE SALES PRICE



#### FORSYTH COUNTY INVENTORY BY PRICE POINT







#### GWINNETT COUNTY QUICK N'DICATORS



#### **GWINNETT COUNTY MONTHS OF SUPPLY**



#### **GWINNETT COUNTY SALES BY PRICE POINT**



#### GWINNETT COUNTY SALES VOLUME VS SUPPLY



#### GWINNETT COUNTY AVERAGE SALES PRICE



#### GWINNETT COUNTY INVENTORY BY PRICE POINT



#### HABERSHAM COUNTY QUICK N'DICATORS 300 225 36 150 24 75 12 \$0 -\$150 -\$250 -\$350 -\$450 \$650 -\$750,000 \$550 \$149,999 \$249,999 \$349,999 \$449,999 \$549,999 \