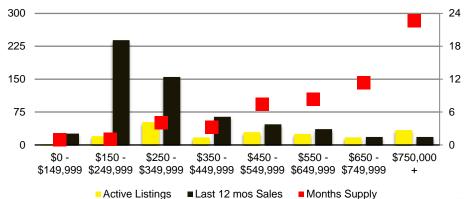

NKS COUNTY QUICK N'DICATORS



#### BANKS COUNTY MONTHS OF SUPPLY



#### BANKS COUNTY SALES BY PRICE POINT



#### BANKS COUNTY SALES VOLUME VS SUPPLY



#### BANKS COUNTY AVERAGE SALES PRICE



#### BANKS COUNTY INVENTORY BY SALES POINT



#### **BARROW COUNTY QUICK N'DICATORS**



#### BARROW COUNTY MONTHS OF SUPPLY



#### BARROW COUNTY SALES BY PRICE POINT



#### BARROW COUNTY SALES VOLUME VS SUPPLY



#### BARROW COUNTY AVERAGE SALES PRICE



#### BARROW COUNTY INVENTORY BY PRICE POINT



## CHEROKEE COUNTY QUICK N'DICATORS



#### CHEROKEE COUNTY MONTHS OF SUPPLY



#### CHEROKEE COUNTY SALES BY PRICE POINT



#### CHEROKEE COUNTY SALES VOLUME VS SUPPLY



#### CHEROKEE COUNTY AVERAGE SALES PRICE



#### CHEROKEE COUNTY INVENTORY BY PRICE POINT



# DAWSON COUNTY QUICK N'DICATORS



#### DAWSON COUNTY MONTHS OF SUPPLY



#### DAWSON COUNTY SALES BY PRICE POINT



#### DAWSON COUNTY SALES VOLUME VS SUPPLY



#### DAWSON COUNTY AVERAGE SALES PRICE



#### DAWSON COUNTY INVENTORY BY PRICE POINT



#### FORSYTH COUNTY QUICK N'DICATORS



#### FORYSTH COUNTY MONTHS OF SUPPLY



#### FORSYTH COUNTY SALES BY PRICE POINT



#### FORSYTH COUNTY SALES VOLUME VS SUPPLY



#### FORSYTH COUNTY AVERAGE SALES PRICE



#### FORSYTH COUNTY INVENTORY BY PRICE POINT







#### GWINNETT COUNTY QUICK N'DICATORS



#### **GWINNETT COUNTY MONTHS OF SUPPLY**



#### **GWINNETT COUNTY SALES BY PRICE POINT**



#### GWINNETT COUNTY SALES VOLUME VS SUPPLY



#### GWINNETT COUNTY AVERAGE SALES PRICE



#### GWINNETT COUNTY INVENTORY BY PRICE POINT



#### HABERSHAM COUNTY QUICK N'DICATORS 300