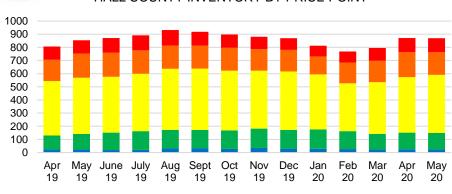

## HALL COUNTY QUICK N'DICATORS 1200

#### HALL COUNTY INVENTORY BY PRICE POINT

JACKSON COUNTY MONTHS OF SUPPLY