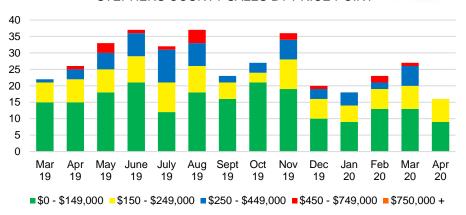

UPPLY



#### LUMPKIN COUNTY AVERAGE SALES PRICE



#### LUMPKIN COUNTY INVENTORY BY PRICE POINT



#### PICKENS COUNTY QUICK N'DICATORS



#### PICKENS COUNTY MONTHS OF SUPPLY



#### PICKENS COUNTY SALES BY PRICE POINT



#### PICKENS COUNTY SALES VOLUME VS SUPPLY



#### PICKENS COUNTY AVERAGE SALES PRICE



#### PICKENS COUNTY INVENTORY BY PRICE POINT



### RABUN COUNTY QUICK N'DICATORS 140 105



#### **RABUN COUNTY MONTHS OF SUPPLY**

Months Supply

■ Active Listings
■ Last 12 mos Sales



#### RABUN COUNTY SALES BY PRICE POINT



#### RABUN COUNTY SALES VOLUME VS SUPPLY



#### RABUN COUNTY AVERAGE SALES PRICE



#### RABUN COUNTY INVENTORY BY PRICE POINT



#### STEPHENS COUNTY QUICK N'DICATORS



#### STEPHENS COUNTY MONTHS OF SUPPLY



#### STEPHENS COUNTY SALES BY PRICE POINT



#### STEPHENS COUNTY SALES VOLUME VS SUPPLY



#### STEPHENS COUNTY AVERAGE SALES PRICE



#### STEPHENS COUNTY INVENTORY BY PRICE POINT



#### WALTON COUNTY QUICK N'DICATORS



#### WALTON COUNTY MONTHS OF SUPPLY



#### WALTON COUNTY SALES BY PRICE POINT



#### WALTON COUNTY SALES VOLUME VS SUPPLY



#### WALTON COUNTY AVERAGE SALES PRICE



#### WALTON COUNTY INVENTORY BY PRICE POINT













#### WHITE COUNTY AVERAGE SALES PRICE



#### WHITE COUNTY INVENTORY BY PRICE POINT