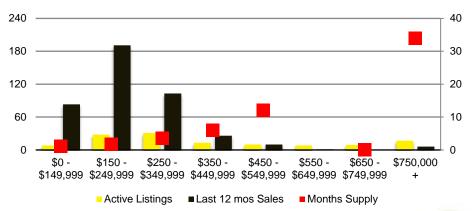

6 150 24 75 12 \$0 -\$150 -\$250 -\$350 -\$450 \$650 -\$750,000 \$550 \$149,999 \$249,999 \$349,999 \$449,999 \$549,999 \$649,999 \$749,999 ■ Active Listings ■ Last 12 mos Sales Months Supply









#### HABERSHAM COUNTY AVERAGE SALES PRICE



#### HABERSHAM COUNTY INVENTORY BY PRICE POINT



## HALL COUNTY QUICK N'DICATORS 1200



#### HALL COUNTY MONTHS OF SUPPLY



#### HALL COUNTY SALES BY PRICE POINT



#### HALL COUNTY SALES VOLUME VS SUPPLY



#### HALL COUNTY AVERAGE SALES PRICE



#### HALL COUNTY INVENTORY BY PRICE POINT







JACKSON COUNTY MONTHS OF SUPPLY



#### JACKSON COUNTY SALES BY PRICE POINT



#### JACKSON COUNTY SALES VOLUME VS SUPPLY



#### JACKSON COUNTY AVERAGE SALES PRICE



#### JACKSON COUNTY INVENTORY BY PRICE POINT



#### LUMPKIN COUNTY QUICK N'DICATORS



#### LUMPKIN COUNTY MONTHS OF SUPPLY



#### LUMPKIN COUNTY SALES BY PRICE POINT



#### LUMPKIN COUNTY SALES VOLUME VS SUPPLY



#### LUMPKIN COUNTY AVERAGE SALES PRICE



#### LUMPKIN COUNTY INVENTORY BY PRICE POINT



#### PICKENS COUNTY QUICK N'DICATORS



#### PICKENS COUNTY MONTHS OF SUPPLY



#### PICKENS COUNTY SALES BY PRICE POINT



#### PICKENS COUNTY SALES VOLUME VS SUPPLY



#### PICKENS COUNTY AVERAGE SALES PRICE



#### PICKENS COUNTY INVENTORY BY PRICE POINT



### RABUN COUNTY QUICK N'DICATORS 140 105



#### **RABUN COUNTY MONTHS OF SUPPLY**

Months Supply

■ Active Listings
■ Last 12 mos Sales



#### RABUN COUNTY SALES BY PRICE POINT



#### RABUN COUNTY SALES VOLUME VS SUPPLY



#### RABUN COUNTY AVERAGE SALES PRICE



#### RABUN COUNTY INVENTORY BY PRICE POINT



##