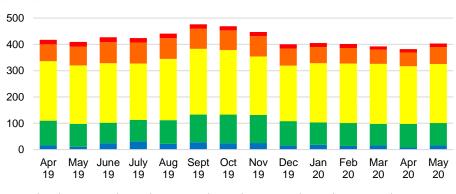

140 105



#### **RABUN COUNTY MONTHS OF SUPPLY**

Months Supply

■ Active Listings
■ Last 12 mos Sales



#### RABUN COUNTY SALES BY PRICE POINT



#### RABUN COUNTY SALES VOLUME VS SUPPLY



#### RABUN COUNTY AVERAGE SALES PRICE



#### RABUN COUNTY INVENTORY BY PRICE POINT



#### STEPHENS COUNTY QUICK N'DICATORS



#### STEPHENS COUNTY MONTHS OF SUPPLY



#### STEPHENS COUNTY SALES BY PRICE POINT



#### STEPHENS COUNTY SALES VOLUME VS SUPPLY



#### STEPHENS COUNTY AVERAGE SALES PRICE



#### STEPHENS COUNTY INVENTORY BY PRICE POINT



#### WALTON COUNTY QUICK N'DICATORS



#### WALTON COUNTY MONTHS OF SUPPLY



#### WALTON COUNTY SALES BY PRICE POINT



#### WALTON COUNTY SALES VOLUME VS SUPPLY



#### WALTON COUNTY AVERAGE SALES PRICE



#### WALTON COUNTY INVENTORY BY PRICE POINT













#### WHITE COUNTY AVERAGE SALES PRICE



#### WHITE COUNTY INVENTORY BY PRICE POINT