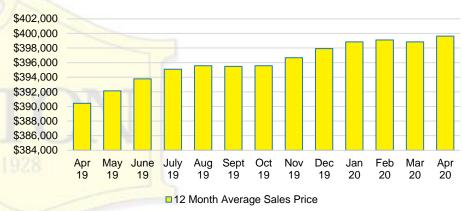

Y AVERAGE SALES PRICE



#### BARROW COUNTY INVENTORY BY PRICE POINT



## CHEROKEE COUNTY QUICK N'DICATORS



#### CHEROKEE COUNTY MONTHS OF SUPPLY



#### CHEROKEE COUNTY SALES BY PRICE POINT



#### CHEROKEE COUNTY SALES VOLUME VS SUPPLY



#### CHEROKEE COUNTY AVERAGE SALES PRICE



#### CHEROKEE COUNTY INVENTORY BY PRICE POINT



# DAWSON COUNTY QUICK N'DICATORS



#### DAWSON COUNTY MONTHS OF SUPPLY



#### DAWSON COUNTY SALES BY PRICE POINT



#### DAWSON COUNTY SALES VOLUME VS SUPPLY



#### DAWSON COUNTY AVERAGE SALES PRICE



#### DAWSON COUNTY INVENTORY BY PRICE POINT



#### FORSYTH COUNTY QUICK N'DICATORS



#### FORYSTH COUNTY MONTHS OF SUPPLY



#### FORSYTH COUNTY SALES BY PRICE POINT



#### FORSYTH COUNTY SALES VOLUME VS SUPPLY



#### FORSYTH COUNTY AVERAGE SALES PRICE



#### FORSYTH COUNTY INVENTORY BY PRICE POINT







#### GWINNETT COUNTY QUICK N'DICATORS



#### **GWINNETT COUNTY MONTHS OF SUPPLY**



#### **GWINNETT COUNTY SALES BY PRICE POINT**



#### GWINNETT COUNTY SALES VOLUME VS SUPPLY



#### GWINNETT COUNTY AVERAGE SALES PRICE



#### GWINNETT COUNTY INVENTORY BY PRICE POINT



#### HABERSHAM COUNTY QUICK N'DICATORS 300 225 36 150 24 75 12 \$0 -\$150 -\$250 -\$350 -\$450 \$650 -\$750,000 \$550 \$149,999 \$249,999 \$349,999 \$449,999 \$549,999 \$649,999 \$749,999 ■ Active Listings ■ Last 12 mos Sales Months Supply









#### HABERSHAM COUNTY AVERAGE SALES PRICE



#### HABERSHAM COUNTY INVENTORY BY PRICE POINT



## HALL COUNTY QUICK N'DICATORS 1200



#### HALL COUNTY MONTHS OF SUPPLY



#### HALL COUNTY SALES BY PRICE POINT



#### HALL