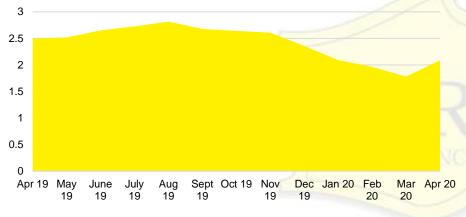

#### NORTH GEORGIA MONTHS OF SUPPLY 3 2 Apr 19 May June July Aug Sept Oct 19 Nov Dec Jan Feb Mar Apr 20