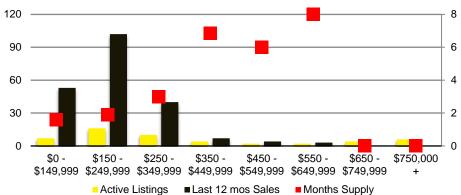

# NORTH GEORGIA DEEP DIVE MARKET DATA





19

# MAY 2020

#### NORTH GEORGIA MONTHS OF SUPPLY 3 2 Apr 19 May June July Aug Sept Oct 19 Nov Dec Jan Feb Mar Apr 20

#### NORTH GEORGIA SALES BY PRICE POINT

19

19

20

20

20

19



#### NORTH GEORGIA QUICK N'DICATORS



#### NORTH GEORGIA SALES VOLUME VS SUPPLY



#### NORTH GEORGIA INVENTORY BY PRICE POINT



## BANKS COUNTY QUICK N'DICATORS



#### BANKS COUNTY MONTHS OF SUPPLY



#### BANKS COUNTY SALES BY PRICE POINT



#### BANKS COUNTY SALES VOLUME VS SUPPLY



#### BANKS COUNTY AVERAGE SALES PRICE



#### BANKS COUNTY INVENTORY BY SALES POINT



#### **BARROW COUNTY QUICK N'DICATORS**



#### BARROW COUNTY MONTHS OF SUPPLY



#### BARROW COUNTY SALES BY PRICE POINT



#### BARROW COUNTY SALES VOLUME VS SUPPLY



#### BARROW COUNTY AVERAGE SALES PRICE



#### BARROW COUNTY INVENTORY BY PRICE POINT



## CHEROKEE COUNTY QUICK N'DICATORS



#### CHEROKEE COUNTY MONTHS OF SUPPLY



#### CHEROKEE COUNTY SALES BY PRICE POINT



#### CHEROKEE COUNTY SALES VOLUME VS SUPPLY



#### CHEROKEE COUNTY AVERAGE SALES PRICE



#### CHEROKEE COUNTY INVENTORY BY PRICE POINT



# DAWSON COUNTY QUICK N'DICATORS



#### DAWSON COUNTY MONTHS O