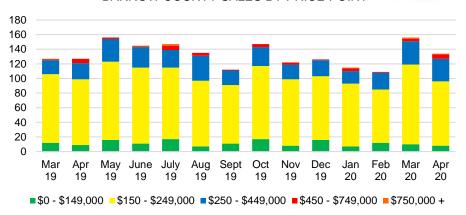

# NORTH GEORGIA DEEP DIVE MARKET DATA





19

# MAY 2020

#### NORTH GEORGIA MONTHS OF SUPPLY 3 2 Apr 19 May June July Aug Sept Oct 19 Nov Dec Jan Feb Mar Apr 20

#### NORTH GEORGIA SALES BY PRICE POINT

19

19

20

20

20

19



#### NORTH GEORGIA QUICK N'DICATORS



#### NORTH GEORGIA SALES VOLUME VS SUPPLY



#### NORTH GEORGIA INVENTORY BY PRICE POINT



## BANKS COUNTY QUICK N'DICATORS



#### BANKS COUNTY MONTHS OF SUPPLY



#### BANKS COUNTY SALES BY PRICE POINT



#### BANKS COUNTY SALES VOLUME VS SUPPLY



#### BANKS COUNTY AVERAGE SALES PRICE



#### BANKS COUNTY INVENTORY BY SALES POINT



#### **BARROW COUNTY QUICK N'DICATORS**



#### BARROW COUNTY MONTHS OF SUPPLY



#### BARROW COUNTY SALES BY PRICE POINT



#### BARROW COUNTY SALES VOLUME VS SUPPLY



#### BARROW COUNTY AVERAGE SALES PRICE



#### BARROW COUNTY INVENTORY BY PRICE POINT



## CHEROKEE COUNTY QUICK N'DICATORS



#### CHEROKEE COUNTY MONTHS OF SUPPLY



#### CHEROKEE COUNTY SALES BY PRICE POINT



#### CHEROKEE COUNTY SALES VOLUME VS SUPPLY



#### CHEROKEE COUNTY AVERAGE SALES PRICE



#### CHEROKEE COUNTY INVENTORY BY PRICE POINT



# DAWSON COUNTY QUICK N'DICATORS



#### DAWSON COUNTY MONTHS OF SUPPLY



#### DAWSON COUNTY SALES BY PRICE POINT



#### DAWSON COUNTY SALES VOLUME VS SUPPLY



#### DAWSON COUNTY AVERAGE SALES PRICE



#### DAWSON COUNTY INVENTORY BY PRICE POINT



#### FORSYTH COUNTY QUICK N'DICATORS



#### FORYSTH COUNTY MONTHS OF SUPPLY



#### FORSYTH COUNTY SALES BY PRICE POINT



#### FORSYTH COUNTY SAL