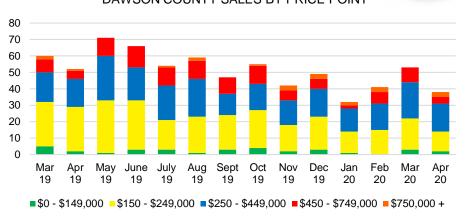

UNTY SALES BY PRICE POINT



#### BANKS COUNTY SALES VOLUME VS SUPPLY



#### BANKS COUNTY AVERAGE SALES PRICE



#### BANKS COUNTY INVENTORY BY SALES POINT



#### **BARROW COUNTY QUICK N'DICATORS**



#### BARROW COUNTY MONTHS OF SUPPLY



#### BARROW COUNTY SALES BY PRICE POINT



#### BARROW COUNTY SALES VOLUME VS SUPPLY



#### BARROW COUNTY AVERAGE SALES PRICE



#### BARROW COUNTY INVENTORY BY PRICE POINT



## CHEROKEE COUNTY QUICK N'DICATORS



#### CHEROKEE COUNTY MONTHS OF SUPPLY



#### CHEROKEE COUNTY SALES BY PRICE POINT



#### CHEROKEE COUNTY SALES VOLUME VS SUPPLY



#### CHEROKEE COUNTY AVERAGE SALES PRICE



#### CHEROKEE COUNTY INVENTORY BY PRICE POINT



# DAWSON COUNTY QUICK N'DICATORS



#### DAWSON COUNTY MONTHS OF SUPPLY



#### DAWSON COUNTY SALES BY PRICE POINT



#### DAWSON COUNTY SALES VOLUME VS SUPPLY



#### DAWSON COUNTY AVERAGE SALES PRICE



#### DAWSON COUNTY INVENTORY BY PRICE POINT



#### FORSYTH COUNTY QUICK N'DICATORS



#### FORYSTH COUNTY MONTHS OF SUPPLY



#### FORSYTH COUNTY SALES BY PRICE POINT



#### FORSYTH COUNTY SALES VOLUME VS SUPPLY



#### FORSYTH COUNTY AVERAGE SALES PRICE



#### FORSYTH COUNTY INVENTORY BY PRICE POINT







#### GWINNETT COUNTY QUICK N'DICATORS



#### **GWINNETT COUNTY MONTHS OF SUPPLY**



#### **GWINNETT COUNTY SALES BY PRICE POINT**



#### GWINNETT COUNTY SALES VOLUME VS SUPPLY



#### GWINNETT COUNTY AVERAGE SALES PRICE



#### GWINNETT COUNTY INVENTORY BY PRICE POINT



#### HABERSHAM COUNTY QUICK N'DICATORS 300 225 36 150 24 75 12 \$0 -\$150 -\$250 -\$350 -\$450 \$650 -\$750,000 \$550 \$149,