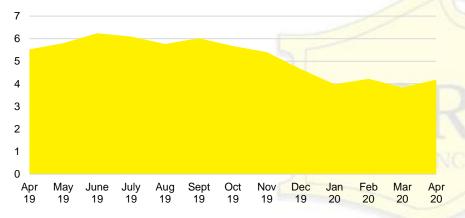

#### NORTH GEORGIA MONTHS OF SUPPLY 3 2 Apr 19 May June July Aug Sept Oct 19 Nov Dec Jan Feb Mar Apr 20