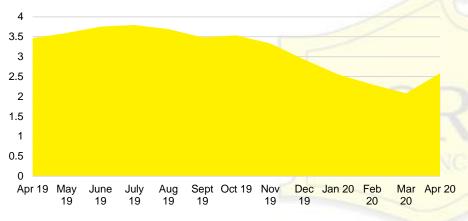

#### NORTH GEORGIA MONTHS OF SUPPLY 3 2 Apr 19 May June July Aug Sept Oct 19 Nov Dec Jan Feb Mar Apr 20