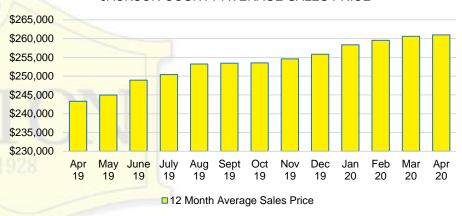

NETT COUNTY INVENTORY BY PRICE POINT



#### HABERSHAM COUNTY QUICK N'DICATORS 300 225 36 150 24 75 12 \$0 -\$150 -\$250 -\$350 -\$450 \$650 -\$750,000 \$550 \$149,999 \$249,999 \$349,999 \$449,999 \$549,999 \$649,999 \$749,999 ■ Active Listings ■ Last 12 mos Sales Months Supply









#### HABERSHAM COUNTY AVERAGE SALES PRICE



#### HABERSHAM COUNTY INVENTORY BY PRICE POINT



## HALL COUNTY QUICK N'DICATORS 1200



#### HALL COUNTY MONTHS OF SUPPLY



#### HALL COUNTY SALES BY PRICE POINT



#### HALL COUNTY SALES VOLUME VS SUPPLY



#### HALL COUNTY AVERAGE SALES PRICE



#### HALL COUNTY INVENTORY BY PRICE POINT







JACKSON COUNTY MONTHS OF SUPPLY



#### JACKSON COUNTY SALES BY PRICE POINT



#### JACKSON COUNTY SALES VOLUME VS SUPPLY



#### JACKSON COUNTY AVERAGE SALES PRICE



#### JACKSON COUNTY INVENTORY BY PRICE POINT



#### LUMPKIN COUNTY QUICK N'DICATORS



#### LUMPKIN COUNTY MONTHS OF SUPPLY



#### LUMPKIN COUNTY SALES BY PRICE POINT



#### LUMPKIN COUNTY SALES VOLUME VS SUPPLY



#### LUMPKIN COUNTY AVERAGE SALES PRICE



#### LUMPKIN COUNTY INVENTORY BY PRICE POINT



#### PICKENS COUNTY QUICK N'DICATORS



#### PICKENS COUNTY MONTHS OF SUPPLY



#### PICKENS COUNTY SALES BY PRICE POINT



#### PICKENS COUNTY SALES VOLUME VS SUPPLY



#### PICKENS COUNTY AVERAGE SALES PRICE



#### PICKENS COUNTY INVENTORY BY PRICE POINT



### RABUN COUNTY QUICK N'DICATORS 140 105



#### **RABUN COUNTY MONTHS OF SUPPLY**

Months Supply

■ Active Listings
■ Last 12 mos Sales



#### RABUN COUNTY SALES BY PRICE POINT



#### RABUN COUNTY SALES VOLUME VS SUPPLY



#