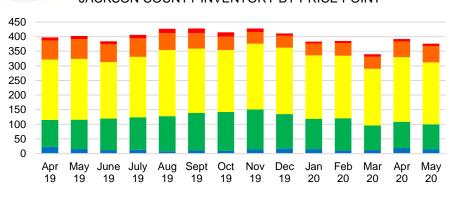

ERSHAM COUNTY QUICK N'DICATORS 300 225 36 150 24 75 12 \$0 -\$150 -\$250 -\$350 -\$450 \$650 -\$750,000 \$550 \$149,999 \$249,999 \$349,999 \$449,999 \$549,999 \$649,999 \$749,999 ■ Active Listings ■ Last 12 mos Sales Months Supply









#### HABERSHAM COUNTY AVERAGE SALES PRICE



#### HABERSHAM COUNTY INVENTORY BY PRICE POINT



## HALL COUNTY QUICK N'DICATORS 1200



#### HALL COUNTY MONTHS OF SUPPLY



#### HALL COUNTY SALES BY PRICE POINT



#### HALL COUNTY SALES VOLUME VS SUPPLY



#### HALL COUNTY AVERAGE SALES PRICE



#### HALL COUNTY INVENTORY BY PRICE POINT







JACKSON COUNTY MONTHS OF SUPPLY



#### JACKSON COUNTY SALES BY PRICE POINT



#### JACKSON COUNTY SALES VOLUME VS SUPPLY



#### JACKSON COUNTY AVERAGE SALES PRICE



#### JACKSON COUNTY INVENTORY BY PRICE POINT



#### LUMPKIN COUNTY QUICK N'DICATORS



#### LUMPKIN COUNTY MONTHS OF SUPPLY



#### LUMPKIN COUNTY SALES BY PRICE POINT



#### LUMPKIN COUNTY SALES VOLUME VS SUPPLY



#### LUMPKIN COUNTY AVERAGE SALES PRICE



#### LUMPKIN COUNTY INVENTORY BY PRICE POINT



#### PICKENS COUNTY QUICK N'DICATORS



#### PICKENS COUNTY MONTHS OF SUPPLY



#### PICKENS COUNTY SALES BY PRICE POINT



#### PICKENS COUNTY SALES VOLUME VS SUPPLY



#### PICKENS COUNTY AVERAGE SALES PRICE



#### PICKENS COUNTY INVENTORY BY PRICE POINT



### RABUN COUNTY QUICK N'DICATORS 140 105



#### **RABUN COUNTY MONTHS OF SUPPLY**

Months Supply

■ Active Listings
■ Last 12 mos Sales



#### RABUN COUNTY SALES BY PRICE POINT



#### RABUN COUNTY SALES VOLUME VS SUPPLY



#### RABUN COUNTY AVERAGE SALES PRICE



#### RAB