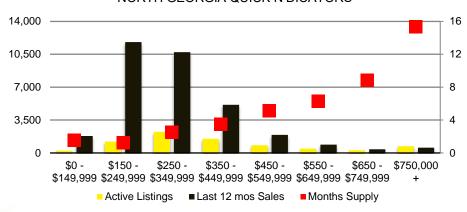

# NORTH GEORGIA DEEP DIVE MARKET DATA





19

# MAY 2020

#### NORTH GEORGIA MONTHS OF SUPPLY 3 2 Apr 19 May June July Aug Sept Oct 19 Nov Dec Jan Feb Mar Apr 20

#### NORTH GEORGIA SALES BY PRICE POINT

19

19

20

20

20

19



#### NORTH GEORGIA QUICK N'DICATORS



#### NORTH GEORGIA SALES VOLUME VS SUPPLY



#### NORTH GEORGIA INVENTORY BY PRICE POINT



## BANKS COUNTY QUICK N'DICATORS



#### BANKS COUNTY MONTHS OF SUPPLY



#### BANKS COUNTY SALES BY PRICE POINT



#### BANKS COUNTY SALES VOLUME VS SUPPLY



#### BANKS COUNTY AVERAGE SALES PRICE



#### BANKS COUNTY INVENTORY BY SALES POINT



#### **BARROW COUNTY QUICK N'DICATORS**



#### BARROW COUNTY MONTHS OF SUPPLY



#### BARROW COUNTY SALES BY PRICE POINT



#### BARROW COUNTY SALES VOLUME VS SUPPLY



#### BARROW COUNTY AVERAGE SALES PRICE



#### BARROW COUNTY INVENTORY BY PRICE POINT



## CHEROKEE COUNTY QUICK N'DICATORS



#### CHEROKEE COUNTY MONTHS OF SUPPLY



#### CHEROKEE COUNTY SALES BY PRICE POINT



#### CHEROKEE COUNTY SALES VOLUME VS SUPPLY



#### CHEROKEE COUNTY AVERAGE