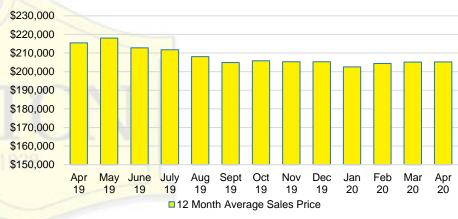

# NORTH GEORGIA DEEP DIVE MARKET DATA





19

# MAY 2020

#### NORTH GEORGIA MONTHS OF SUPPLY 3 2 Apr 19 May June July Aug Sept Oct 19 Nov Dec Jan Feb Mar Apr 20

#### NORTH GEORGIA SALES BY PRICE POINT

19

19

20

20

20

19



#### NORTH GEORGIA QUICK N'DICATORS



#### NORTH GEORGIA SALES VOLUME VS SUPPLY



#### NORTH GEORGIA INVENTORY BY PRICE POINT



## BANKS COUNTY QUICK N'DICATORS



#### BANKS COUNTY MONTHS OF SUPPLY



#### BANKS COUNTY SALES BY PRICE POINT



#### BANKS COUNTY SALES VOLUME VS SUPPLY



#### BANKS COUNTY AVERAGE SALES PRICE



#### BANKS COUNTY INVENTORY BY SALES POINT



#### **BARROW COUNTY QUICK N'DICATORS**



#### BARROW COUNTY MONTHS OF SUPPLY



#### BARROW COUNTY SALES BY PRICE POINT



#### BARROW COUNTY SALES VOLUME VS SUPPLY



#### BARROW COUNTY AVERAGE SALES PRICE



#### BARROW COUNTY INVENTORY BY PRICE POINT



## CHEROKEE COUNTY QUICK N'DICATORS



#### CHEROKEE COUNTY MONTHS OF SUPPLY



#### CHEROKEE COUNTY SALES BY PRICE POINT



#### CHEROKEE COUNTY SALES VOLUME VS SUPPLY



#### CHEROKEE COUNTY AVERAGE SALES PRICE



#### CHEROKEE COUNTY INVENTORY BY PRICE POINT



# DAWSON COUNTY QUICK N'DICATORS



#### DAWSON COUNTY MONTHS OF SUPPLY



#### DAWSON COUNTY SALES BY PRICE POINT



#### DAWSON COUNTY SALES VOLUME VS SUPPLY



#### DAWSON COUNTY AVERAGE SALES PRICE



#### DAWSON COUNTY INVE