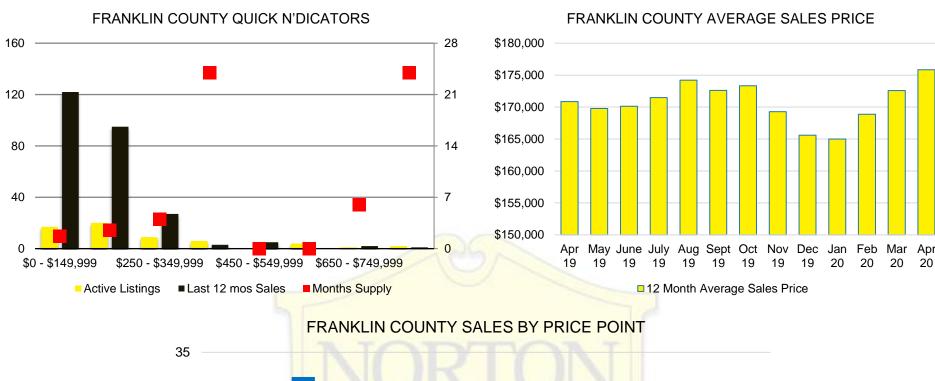

ORY BY PRICE POINT



## CHEROKEE COUNTY QUICK N'DICATORS



#### CHEROKEE COUNTY MONTHS OF SUPPLY



#### CHEROKEE COUNTY SALES BY PRICE POINT



#### CHEROKEE COUNTY SALES VOLUME VS SUPPLY



#### CHEROKEE COUNTY AVERAGE SALES PRICE



#### CHEROKEE COUNTY INVENTORY BY PRICE POINT



# DAWSON COUNTY QUICK N'DICATORS



#### DAWSON COUNTY MONTHS OF SUPPLY



#### DAWSON COUNTY SALES BY PRICE POINT



#### DAWSON COUNTY SALES VOLUME VS SUPPLY



#### DAWSON COUNTY AVERAGE SALES PRICE



#### DAWSON COUNTY INVENTORY BY PRICE POINT



#### FORSYTH COUNTY QUICK N'DICATORS



#### FORYSTH COUNTY MONTHS OF SUPPLY



#### FORSYTH COUNTY SALES BY PRICE POINT



#### FORSYTH COUNTY SALES VOLUME VS SUPPLY



#### FORSYTH COUNTY AVERAGE SALES PRICE



#### FORSYTH COUNTY INVENTORY BY PRICE POINT







#### GWINNETT COUNTY QUICK N'DICATORS



#### **GWINNETT COUNTY MONTHS OF SUPPLY**



#### **GWINNETT COUNTY SALES BY PRICE POINT**



#### GWINNETT COUNTY SALES VOLUME VS SUPPLY



#### GWINNETT COUNTY AVERAGE SALES PRICE



#### GWINNETT COUNTY INVENTORY BY PRICE POINT



#### HABERSHAM COUNTY QUICK N'DICATORS 300 225 36 150 24 75 12 \$0 -\$150 -\$250 -\$350 -\$450 \$650 -\$750,000 \$550 \$149,999 \$249,999 \$349,999 \$449,999 \$549,999 \$649,999 \$749,999 ■ Active Listings ■ Last 12 mos Sales Months Supply









#### HABERSHAM COUNTY AVERAGE SALES PRICE



#### HABERSHAM COUNTY INVENTORY BY PRICE POINT



## HALL COUNTY QUICK N'DICATORS 1200



#### HALL COUNTY MONTHS OF SUPPLY



#### HALL COUNTY SALES BY PRICE POINT



#### HALL COUNTY SALES VOLUME VS SUPPLY



#### HALL COUNTY