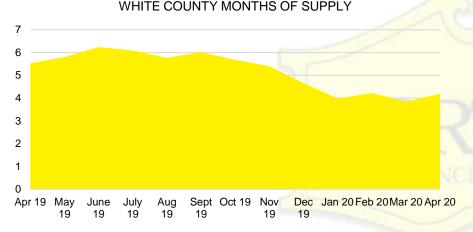

105



#### **RABUN COUNTY MONTHS OF SUPPLY**

Months Supply

■ Active Listings
■ Last 12 mos Sales



#### RABUN COUNTY SALES BY PRICE POINT



#### RABUN COUNTY SALES VOLUME VS SUPPLY



#### RABUN COUNTY AVERAGE SALES PRICE



#### RABUN COUNTY INVENTORY BY PRICE POINT



#### STEPHENS COUNTY QUICK N'DICATORS



#### STEPHENS COUNTY MONTHS OF SUPPLY



#### STEPHENS COUNTY SALES BY PRICE POINT



#### STEPHENS COUNTY SALES VOLUME VS SUPPLY



#### STEPHENS COUNTY AVERAGE SALES PRICE



#### STEPHENS COUNTY INVENTORY BY PRICE POINT



#### WALTON COUNTY QUICK N'DICATORS



#### WALTON COUNTY MONTHS OF SUPPLY



#### WALTON COUNTY SALES BY PRICE POINT



#### WALTON COUNTY SALES VOLUME VS SUPPLY



#### WALTON COUNTY AVERAGE SALES PRICE



#### WALTON COUNTY INVENTORY BY PRICE POINT













#### WHITE COUNTY AVERAGE SALES PRICE



#### WHITE COUNTY INVENTORY BY PRICE POINT