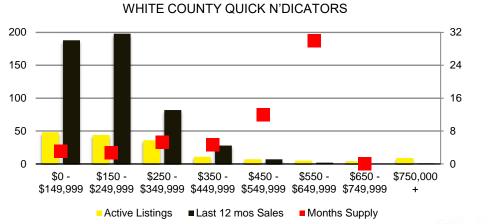

0 105



#### **RABUN COUNTY MONTHS OF SUPPLY**

Months Supply

■ Active Listings
■ Last 12 mos Sales



#### RABUN COUNTY SALES BY PRICE POINT



#### RABUN COUNTY SALES VOLUME VS SUPPLY



#### RABUN COUNTY AVERAGE SALES PRICE



#### RABUN COUNTY INVENTORY BY PRICE POINT



#### STEPHENS COUNTY QUICK N'DICATORS



#### STEPHENS COUNTY MONTHS OF SUPPLY



#### STEPHENS COUNTY SALES BY PRICE POINT



#### STEPHENS COUNTY SALES VOLUME VS SUPPLY



#### STEPHENS COUNTY AVERAGE SALES PRICE



#### STEPHENS COUNTY INVENTORY BY PRICE POINT



#### WALTON COUNTY QUICK N'DICATORS



#### WALTON COUNTY MONTHS OF SUPPLY



#### WALTON COUNTY SALES BY PRICE POINT



#### WALTON COUNTY SALES VOLUME VS SUPPLY



#### WALTON COUNTY AVERAGE SALES PRICE



#### WALTON COUNTY INVENTORY BY PRICE POINT













#### WHITE COUNTY AVERAGE SALES PRICE



#### WHITE COUNTY INVENTORY BY PRICE POINT