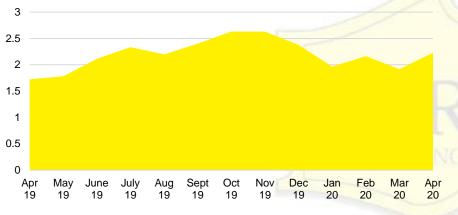

#### NORTH GEORGIA MONTHS OF SUPPLY 3 2 Apr 19 May June July Aug Sept Oct 19 Nov Dec Jan Feb Mar Apr 20