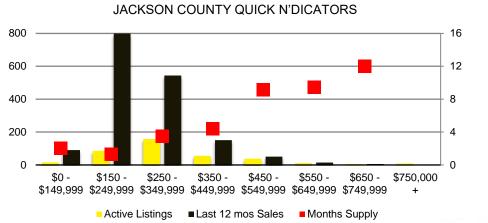

ONTHS OF SUPPLY**



#### **GWINNETT COUNTY SALES BY PRICE POINT**



#### GWINNETT COUNTY SALES VOLUME VS SUPPLY



#### GWINNETT COUNTY AVERAGE SALES PRICE



#### GWINNETT COUNTY INVENTORY BY PRICE POINT



#### HABERSHAM COUNTY QUICK N'DICATORS 300 225 36 150 24 75 12 \$0 -\$150 -\$250 -\$350 -\$450 \$650 -\$750,000 \$550 \$149,999 \$249,999 \$349,999 \$449,999 \$549,999 \$649,999 \$749,999 ■ Active Listings ■ Last 12 mos Sales Months Supply









#### HABERSHAM COUNTY AVERAGE SALES PRICE



#### HABERSHAM COUNTY INVENTORY BY PRICE POINT



## HALL COUNTY QUICK N'DICATORS 1200



#### HALL COUNTY MONTHS OF SUPPLY



#### HALL COUNTY SALES BY PRICE POINT



#### HALL COUNTY SALES VOLUME VS SUPPLY



#### HALL COUNTY AVERAGE SALES PRICE



#### HALL COUNTY INVENTORY BY PRICE POINT







JACKSON COUNTY MONTHS OF SUPPLY



#### JACKSON COUNTY SALES BY PRICE POINT



#### JACKSON COUNTY SALES VOLUME VS SUPPLY



#### JACKSON COUNTY AVERAGE SALES PRICE



#### JACKSON COUNTY INVENTORY BY PRICE POINT



#### LUMPKIN COUNTY QUICK N'DICATORS



#### LUMPKIN COUNTY MONTHS OF SUPPLY



#### LUMPKIN COUNTY SALES BY PRICE POINT



#### LUMPKIN COUNTY SALES VOLUME VS SUPPLY



#### LUMPKIN COUNTY AVERAGE SALES PRICE



#### LUMPKIN COUNTY INVENTORY BY PRICE POINT



#### PICKENS COUNTY QUICK N'DICATORS



#### PICKENS COUNTY MONTHS OF SUPPLY



#### PICKENS COUNTY SALES BY PRICE POINT



#### PICKENS COUNTY SALES VOLUME VS SUPPLY



#### PICKENS COUNTY AVERAGE SALES PRICE



#### PICKENS COUNTY INVENTORY BY PRICE POINT



### RABUN COUNTY QUICK N'DICATORS 140 105



#### **RABUN