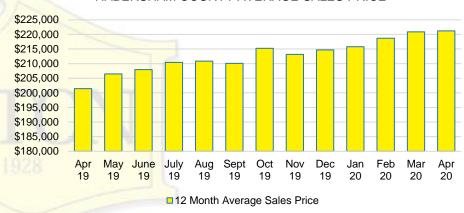

TORS



#### FORYSTH COUNTY MONTHS OF SUPPLY



#### FORSYTH COUNTY SALES BY PRICE POINT



#### FORSYTH COUNTY SALES VOLUME VS SUPPLY



#### FORSYTH COUNTY AVERAGE SALES PRICE



#### FORSYTH COUNTY INVENTORY BY PRICE POINT







#### GWINNETT COUNTY QUICK N'DICATORS



#### **GWINNETT COUNTY MONTHS OF SUPPLY**



#### **GWINNETT COUNTY SALES BY PRICE POINT**



#### GWINNETT COUNTY SALES VOLUME VS SUPPLY



#### GWINNETT COUNTY AVERAGE SALES PRICE



#### GWINNETT COUNTY INVENTORY BY PRICE POINT



#### HABERSHAM COUNTY QUICK N'DICATORS 300 225 36 150 24 75 12 \$0 -\$150 -\$250 -\$350 -\$450 \$650 -\$750,000 \$550 \$149,999 \$249,999 \$349,999 \$449,999 \$549,999 \$649,999 \$749,999 ■ Active Listings ■ Last 12 mos Sales Months Supply









#### HABERSHAM COUNTY AVERAGE SALES PRICE



#### HABERSHAM COUNTY INVENTORY BY PRICE POINT



## HALL COUNTY QUICK N'DICATORS 1200



#### HALL COUNTY MONTHS OF SUPPLY



#### HALL COUNTY SALES BY PRICE POINT



#### HALL COUNTY SALES VOLUME VS SUPPLY



#### HALL COUNTY AVERAGE SALES PRICE



#### HALL COUNTY INVENTORY BY PRICE POINT







JACKSON COUNTY MONTHS OF SUPPLY



#### JACKSON COUNTY SALES BY PRICE POINT



#### JACKSON COUNTY SALES VOLUME VS SUPPLY



#### JACKSON COUNTY AVERAGE SALES PRICE



#### JACKSON COUNTY INVENTORY BY PRICE POINT



#### LUMPKIN COUNTY QUICK N'DICATORS



#### LUMPKIN COUNTY MONTHS OF SUPPLY



#### LUMPKIN COUNTY SALES BY PRICE POINT



#### LUMPKIN COUNTY SALES VOLUME VS SUPPLY



#### LUMPKIN COUNTY AVERAGE SALES PRICE



#### LUMPKIN COUNTY INVENTORY BY PRICE POINT



#### PICKENS COUNTY Q