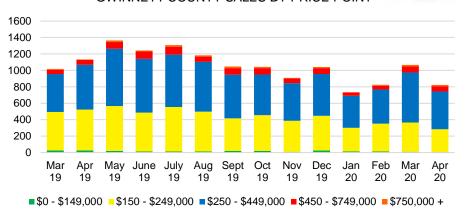

POINT



#### CHEROKEE COUNTY SALES VOLUME VS SUPPLY



#### CHEROKEE COUNTY AVERAGE SALES PRICE



#### CHEROKEE COUNTY INVENTORY BY PRICE POINT



# DAWSON COUNTY QUICK N'DICATORS



#### DAWSON COUNTY MONTHS OF SUPPLY



#### DAWSON COUNTY SALES BY PRICE POINT



#### DAWSON COUNTY SALES VOLUME VS SUPPLY



#### DAWSON COUNTY AVERAGE SALES PRICE



#### DAWSON COUNTY INVENTORY BY PRICE POINT



#### FORSYTH COUNTY QUICK N'DICATORS



#### FORYSTH COUNTY MONTHS OF SUPPLY



#### FORSYTH COUNTY SALES BY PRICE POINT



#### FORSYTH COUNTY SALES VOLUME VS SUPPLY



#### FORSYTH COUNTY AVERAGE SALES PRICE



#### FORSYTH COUNTY INVENTORY BY PRICE POINT







#### GWINNETT COUNTY QUICK N'DICATORS



#### **GWINNETT COUNTY MONTHS OF SUPPLY**



#### **GWINNETT COUNTY SALES BY PRICE POINT**



#### GWINNETT COUNTY SALES VOLUME VS SUPPLY



#### GWINNETT COUNTY AVERAGE SALES PRICE



#### GWINNETT COUNTY INVENTORY BY PRICE POINT



#### HABERSHAM COUNTY QUICK N'DICATORS 300 225 36 150 24 75 12 \$0 -\$150 -\$250 -\$350 -\$450 \$650 -\$750,000 \$550 \$149,999 \$249,999 \$349,999 \$449,999 \$549,999 \$649,999 \$749,999 ■ Active Listings ■ Last 12 mos Sales Months Supply









#### HABERSHAM COUNTY AVERAGE SALES PRICE



#### HABERSHAM COUNTY INVENTORY BY PRICE POINT



## HALL COUNTY QUICK N'DICATORS 1200



#### HALL COUNTY MONTHS OF SUPPLY



#### HALL COUNTY SALES BY PRICE POINT



#### HALL COUNTY SALES VOLUME VS SUPPLY



#### HALL COUNTY AVERAGE SALES PRICE



#### HALL COUNTY INVENTORY BY PRICE POINT







JACKSON COUNTY MONTHS OF SUPPLY



#### JACKSON COUNTY SALES BY