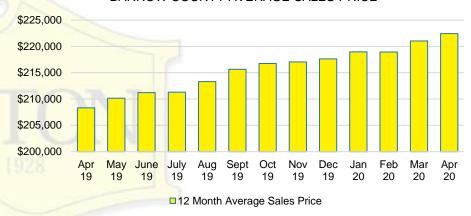

P DIVE MARKET DATA





19

# MAY 2020

#### NORTH GEORGIA MONTHS OF SUPPLY 3 2 Apr 19 May June July Aug Sept Oct 19 Nov Dec Jan Feb Mar Apr 20

#### NORTH GEORGIA SALES BY PRICE POINT

19

19

20

20

20

19



#### NORTH GEORGIA QUICK N'DICATORS



#### NORTH GEORGIA SALES VOLUME VS SUPPLY



#### NORTH GEORGIA INVENTORY BY PRICE POINT



## BANKS COUNTY QUICK N'DICATORS



#### BANKS COUNTY MONTHS OF SUPPLY



#### BANKS COUNTY SALES BY PRICE POINT



#### BANKS COUNTY SALES VOLUME VS SUPPLY



#### BANKS COUNTY AVERAGE SALES PRICE



#### BANKS COUNTY INVENTORY BY SALES POINT



#### **BARROW COUNTY QUICK N'DICATORS**



#### BARROW COUNTY MONTHS OF SUPPLY



#### BARROW COUNTY SALES BY PRICE POINT



#### BARROW COUNTY SALES VOLUME VS SUPPLY



#### BARROW COUNTY AVERAGE SALES PRICE



#### BARROW COUNTY INVENTORY BY PRICE POINT



## CHEROKEE COUNTY QUICK N'DICATORS



#### CHEROKEE COUNTY MONTHS OF SUPPLY



#### CHEROKEE COUNTY SALES BY PRICE POINT



#### CHEROKEE COUNTY SALES VOLUME VS SUPPLY



#### CHEROKEE COUNTY AVERAGE SALES PRICE



#### CHEROKEE COUNTY INVENTORY BY PRICE POINT



# DAWSON COUNTY QUICK N'DICATORS



#### DAWSON COUNTY MONTHS OF SUPPLY



#### DAWSON COUNTY SALES BY PRICE POINT



#### DAWSON COUNTY SALES VOLUME VS SUPPLY



#### DAWSON COUNTY AVERAGE SALES PRICE



#### DAWSON COUNTY INVENTORY BY PRICE POINT



#### FORSYTH COUNTY QUICK N'DICATORS



#### FORYSTH COUNTY MONTHS OF SUPPLY



#### FORSYTH COUNTY SALES BY PRICE POINT



#### FORSYTH COUNTY SALES VOLUME VS SUPPLY



#### FORSYTH COUNTY AVERAGE SALES PRICE



#### FORSYTH COUNTY I