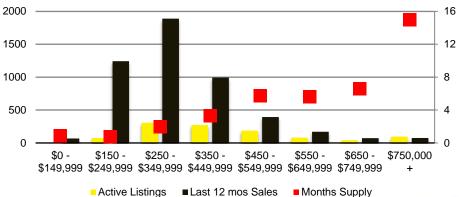

#### NORTH GEORGIA QUICK N'DICATORS

#### HABERSHAM COUNTY QUICK N'DICATORS 300 225 36 150 24 75 12 \$0 -\$150 -\$250 -\$350 -\$450 \$650 -\$750,000 \$550 \$149,999 \$249,999 \$349,999 \$449,999 \$549,999 \$649,999 \$749,999 ■ Active Listings ■ Last 12 mos Sales Months Supply