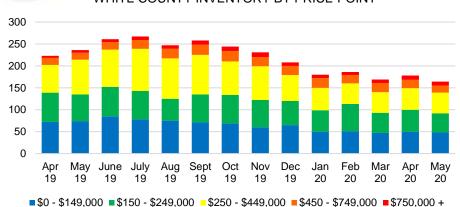

Sales



#### RABUN COUNTY SALES BY PRICE POINT



#### RABUN COUNTY SALES VOLUME VS SUPPLY



#### RABUN COUNTY AVERAGE SALES PRICE



#### RABUN COUNTY INVENTORY BY PRICE POINT



#### STEPHENS COUNTY QUICK N'DICATORS



#### STEPHENS COUNTY MONTHS OF SUPPLY



#### STEPHENS COUNTY SALES BY PRICE POINT



#### STEPHENS COUNTY SALES VOLUME VS SUPPLY



#### STEPHENS COUNTY AVERAGE SALES PRICE



#### STEPHENS COUNTY INVENTORY BY PRICE POINT



#### WALTON COUNTY QUICK N'DICATORS



#### WALTON COUNTY MONTHS OF SUPPLY



#### WALTON COUNTY SALES BY PRICE POINT



#### WALTON COUNTY SALES VOLUME VS SUPPLY



#### WALTON COUNTY AVERAGE SALES PRICE



#### WALTON COUNTY INVENTORY BY PRICE POINT













#### WHITE COUNTY AVERAGE SALES PRICE



#### WHITE COUNTY INVENTORY BY PRICE POINT