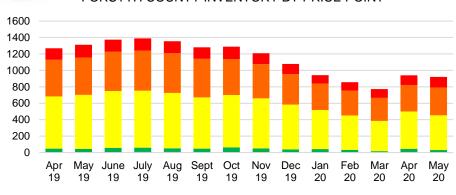

NTORY BY PRICE POINT



## CHEROKEE COUNTY QUICK N'DICATORS



#### CHEROKEE COUNTY MONTHS OF SUPPLY



#### CHEROKEE COUNTY SALES BY PRICE POINT



#### CHEROKEE COUNTY SALES VOLUME VS SUPPLY



#### CHEROKEE COUNTY AVERAGE SALES PRICE



#### CHEROKEE COUNTY INVENTORY BY PRICE POINT



# DAWSON COUNTY QUICK N'DICATORS



#### DAWSON COUNTY MONTHS OF SUPPLY



#### DAWSON COUNTY SALES BY PRICE POINT



#### DAWSON COUNTY SALES VOLUME VS SUPPLY



#### DAWSON COUNTY AVERAGE SALES PRICE



#### DAWSON COUNTY INVENTORY BY PRICE POINT



#### FORSYTH COUNTY QUICK N'DICATORS



#### FORYSTH COUNTY MONTHS OF SUPPLY



#### FORSYTH COUNTY SALES BY PRICE POINT



#### FORSYTH COUNTY SALES VOLUME VS SUPPLY



#### FORSYTH COUNTY AVERAGE SALES PRICE



#### FORSYTH COUNTY INVENTORY BY PRICE POINT







#### GWINNETT COUNTY QUICK N'DICATORS



#### **GWINNETT COUNTY MONTHS OF SUPPLY**



#### **GWINNETT COUNTY SALES BY PRICE POINT**



#### GWINNETT COUNTY SALES VOLUME VS SUPPLY



#### GWINNETT COUNTY AVERAGE SALES PRICE



#### GWINNETT COUNTY INVENTORY BY PRICE POINT



#### HABERSHAM COUNTY QUICK N'DICATORS 300 225 36 150 24 75 12 \$0 -\$150 -\$250 -\$350 -\$450 \$650 -\$750,000 \$550 \$149,999 \$249,999 \$349,999 \$449,999 \$549,999 \$649,999 \$749,999 ■ Active Listings ■ Last 12 mos Sales Months Supply









#### HABERSHAM COUNTY AVERAGE SALES PRICE



#### HABERSHAM COUNTY INVENTORY BY PRICE POINT



## HALL COUNTY QUICK N'DICATORS 1200



#### HALL COUNTY MONTHS OF SUPPLY



#### HALL COUNTY SALES BY PRICE POINT



#### HALL COUNTY SALES VOLUME VS SUPPLY



#### HALL COUN