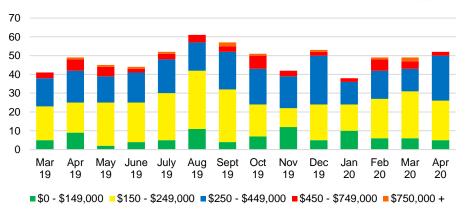

COUNTY MONTHS OF SUPPLY



#### HALL COUNTY SALES BY PRICE POINT



#### HALL COUNTY SALES VOLUME VS SUPPLY



#### HALL COUNTY AVERAGE SALES PRICE



#### HALL COUNTY INVENTORY BY PRICE POINT







JACKSON COUNTY MONTHS OF SUPPLY



#### JACKSON COUNTY SALES BY PRICE POINT



#### JACKSON COUNTY SALES VOLUME VS SUPPLY



#### JACKSON COUNTY AVERAGE SALES PRICE



#### JACKSON COUNTY INVENTORY BY PRICE POINT



#### LUMPKIN COUNTY QUICK N'DICATORS



#### LUMPKIN COUNTY MONTHS OF SUPPLY



#### LUMPKIN COUNTY SALES BY PRICE POINT



#### LUMPKIN COUNTY SALES VOLUME VS SUPPLY



#### LUMPKIN COUNTY AVERAGE SALES PRICE



#### LUMPKIN COUNTY INVENTORY BY PRICE POINT



#### PICKENS COUNTY QUICK N'DICATORS



#### PICKENS COUNTY MONTHS OF SUPPLY



#### PICKENS COUNTY SALES BY PRICE POINT



#### PICKENS COUNTY SALES VOLUME VS SUPPLY



#### PICKENS COUNTY AVERAGE SALES PRICE



#### PICKENS COUNTY INVENTORY BY PRICE POINT



### RABUN COUNTY QUICK N'DICATORS 140 105



#### **RABUN COUNTY MONTHS OF SUPPLY**

Months Supply

■ Active Listings
■ Last 12 mos Sales



#### RABUN COUNTY SALES BY PRICE POINT



#### RABUN COUNTY SALES VOLUME VS SUPPLY



#### RABUN COUNTY AVERAGE SALES PRICE



#### RABUN COUNTY INVENTORY BY PRICE POINT



#### STEPHENS COUNTY QUICK N'DICATORS



#### STEPHENS COUNTY MONTHS OF SUPPLY



#### STEPHENS COUNTY SALES BY PRICE POINT



#### STEPHENS COUNTY SALES VOLUME VS SUPPLY



#### STEPHENS COUNTY AVERAGE SALES PRICE



#### STEPHENS COUNTY INVENTORY BY PRICE POINT



#### WALTON COUNTY QUICK N'DICATORS



#### WALTON COUNTY MONTHS OF SUPPLY



##