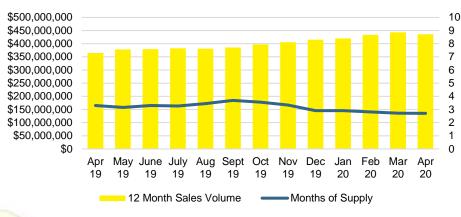

ICE



#### PICKENS COUNTY INVENTORY BY PRICE POINT



### RABUN COUNTY QUICK N'DICATORS 140 105



#### **RABUN COUNTY MONTHS OF SUPPLY**

Months Supply

■ Active Listings
■ Last 12 mos Sales



#### RABUN COUNTY SALES BY PRICE POINT



#### RABUN COUNTY SALES VOLUME VS SUPPLY



#### RABUN COUNTY AVERAGE SALES PRICE



#### RABUN COUNTY INVENTORY BY PRICE POINT



#### STEPHENS COUNTY QUICK N'DICATORS



#### STEPHENS COUNTY MONTHS OF SUPPLY



#### STEPHENS COUNTY SALES BY PRICE POINT



#### STEPHENS COUNTY SALES VOLUME VS SUPPLY



#### STEPHENS COUNTY AVERAGE SALES PRICE



#### STEPHENS COUNTY INVENTORY BY PRICE POINT



#### WALTON COUNTY QUICK N'DICATORS



#### WALTON COUNTY MONTHS OF SUPPLY



#### WALTON COUNTY SALES BY PRICE POINT



#### WALTON COUNTY SALES VOLUME VS SUPPLY



#### WALTON COUNTY AVERAGE SALES PRICE



#### WALTON COUNTY INVENTORY BY PRICE POINT













#### WHITE COUNTY AVERAGE SALES PRICE



#### WHITE COUNTY INVENTORY BY PRICE POINT