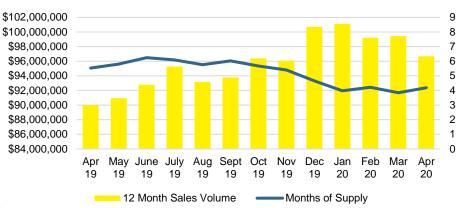

#### **RABUN COUNTY MONTHS OF SUPPLY**

Months Supply

■ Active Listings
■ Last 12 mos Sales



#### RABUN COUNTY SALES BY PRICE POINT



#### RABUN COUNTY SALES VOLUME VS SUPPLY



#### RABUN COUNTY AVERAGE SALES PRICE



#### RABUN COUNTY INVENTORY BY PRICE POINT



#### STEPHENS COUNTY QUICK N'DICATORS



#### STEPHENS COUNTY MONTHS OF SUPPLY



#### STEPHENS COUNTY SALES BY PRICE POINT



#### STEPHENS COUNTY SALES VOLUME VS SUPPLY



#### STEPHENS COUNTY AVERAGE SALES PRICE



#### STEPHENS COUNTY INVENTORY BY PRICE POINT



#### WALTON COUNTY QUICK N'DICATORS



#### WALTON COUNTY MONTHS OF SUPPLY



#### WALTON COUNTY SALES BY PRICE POINT



#### WALTON COUNTY SALES VOLUME VS SUPPLY



#### WALTON COUNTY AVERAGE SALES PRICE



#### WALTON COUNTY INVENTORY BY PRICE POINT













#### WHITE COUNTY AVERAGE SALES PRICE



#### WHITE COUNTY INVENTORY BY PRICE POINT