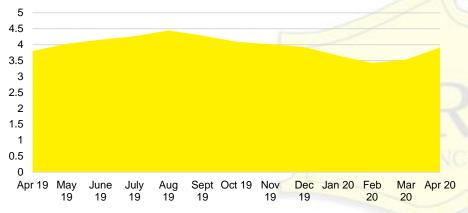

SUPPLY



#### FORSYTH COUNTY AVERAGE SALES PRICE



#### FORSYTH COUNTY INVENTORY BY PRICE POINT







#### GWINNETT COUNTY QUICK N'DICATORS



#### **GWINNETT COUNTY MONTHS OF SUPPLY**



#### **GWINNETT COUNTY SALES BY PRICE POINT**



#### GWINNETT COUNTY SALES VOLUME VS SUPPLY



#### GWINNETT COUNTY AVERAGE SALES PRICE



#### GWINNETT COUNTY INVENTORY BY PRICE POINT



#### HABERSHAM COUNTY QUICK N'DICATORS 300 225 36 150 24 75 12 \$0 -\$150 -\$250 -\$350 -\$450 \$650 -\$750,000 \$550 \$149,999 \$249,999 \$349,999 \$449,999 \$549,999 \$649,999 \$749,999 ■ Active Listings ■ Last 12 mos Sales Months Supply









#### HABERSHAM COUNTY AVERAGE SALES PRICE



#### HABERSHAM COUNTY INVENTORY BY PRICE POINT



## HALL COUNTY QUICK N'DICATORS 1200



#### HALL COUNTY MONTHS OF SUPPLY



#### HALL COUNTY SALES BY PRICE POINT



#### HALL COUNTY SALES VOLUME VS SUPPLY



#### HALL COUNTY AVERAGE SALES PRICE



#### HALL COUNTY INVENTORY BY PRICE POINT







JACKSON COUNTY MONTHS OF SUPPLY



#### JACKSON COUNTY SALES BY PRICE POINT



#### JACKSON COUNTY SALES VOLUME VS SUPPLY



#### JACKSON COUNTY AVERAGE SALES PRICE



#### JACKSON COUNTY INVENTORY BY PRICE POINT



#### LUMPKIN COUNTY QUICK N'DICATORS



#### LUMPKIN COUNTY MONTHS OF SUPPLY



#### LUMPKIN COUNTY SALES BY PRICE POINT



#### LUMPKIN COUNTY SALES VOLUME VS SUPPLY



#### LUMPKIN COUNTY AVERAGE SALES PRICE



#### LUMPKIN COUNTY INVENTORY BY PRICE POINT



#### PICKENS COUNTY QUICK N'DICATORS



#### PICKENS COUNTY MONTHS OF SUPPLY



#### PICKENS COUNTY SALES BY PRICE POINT



#### PICKENS COUNTY SALE