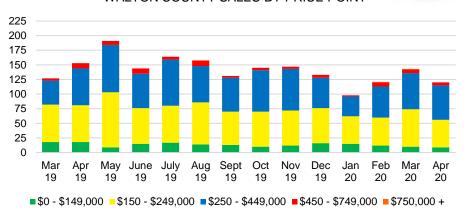

UPPLY



#### PICKENS COUNTY AVERAGE SALES PRICE



#### PICKENS COUNTY INVENTORY BY PRICE POINT



### RABUN COUNTY QUICK N'DICATORS 140 105



#### **RABUN COUNTY MONTHS OF SUPPLY**

Months Supply

■ Active Listings
■ Last 12 mos Sales



#### RABUN COUNTY SALES BY PRICE POINT



#### RABUN COUNTY SALES VOLUME VS SUPPLY



#### RABUN COUNTY AVERAGE SALES PRICE



#### RABUN COUNTY INVENTORY BY PRICE POINT



#### STEPHENS COUNTY QUICK N'DICATORS



#### STEPHENS COUNTY MONTHS OF SUPPLY



#### STEPHENS COUNTY SALES BY PRICE POINT



#### STEPHENS COUNTY SALES VOLUME VS SUPPLY



#### STEPHENS COUNTY AVERAGE SALES PRICE



#### STEPHENS COUNTY INVENTORY BY PRICE POINT



#### WALTON COUNTY QUICK N'DICATORS



#### WALTON COUNTY MONTHS OF SUPPLY



#### WALTON COUNTY SALES BY PRICE POINT



#### WALTON COUNTY SALES VOLUME VS SUPPLY



#### WALTON COUNTY AVERAGE SALES PRICE



#### WALTON COUNTY INVENTORY BY PRICE POINT













#### WHITE COUNTY AVERAGE SALES PRICE



#### WHITE COUNTY INVENTORY BY PRICE POINT