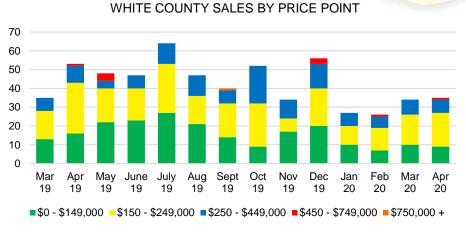

5



#### **RABUN COUNTY MONTHS OF SUPPLY**

Months Supply

■ Active Listings
■ Last 12 mos Sales



#### RABUN COUNTY SALES BY PRICE POINT



#### RABUN COUNTY SALES VOLUME VS SUPPLY



#### RABUN COUNTY AVERAGE SALES PRICE



#### RABUN COUNTY INVENTORY BY PRICE POINT



#### STEPHENS COUNTY QUICK N'DICATORS



#### STEPHENS COUNTY MONTHS OF SUPPLY



#### STEPHENS COUNTY SALES BY PRICE POINT



#### STEPHENS COUNTY SALES VOLUME VS SUPPLY



#### STEPHENS COUNTY AVERAGE SALES PRICE



#### STEPHENS COUNTY INVENTORY BY PRICE POINT



#### WALTON COUNTY QUICK N'DICATORS



#### WALTON COUNTY MONTHS OF SUPPLY



#### WALTON COUNTY SALES BY PRICE POINT



#### WALTON COUNTY SALES VOLUME VS SUPPLY



#### WALTON COUNTY AVERAGE SALES PRICE



#### WALTON COUNTY INVENTORY BY PRICE POINT













#### WHITE COUNTY AVERAGE SALES PRICE



#### WHITE COUNTY INVENTORY BY PRICE POINT