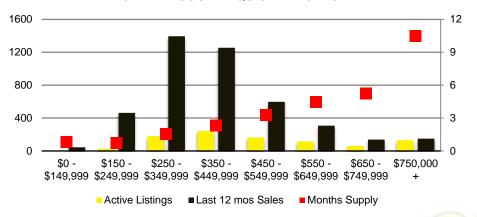

COUNTY QUICK N'DICATORS**



#### BARROW COUNTY MONTHS OF SUPPLY



#### BARROW COUNTY SALES BY PRICE POINT



#### BARROW COUNTY SALES VOLUME VS SUPPLY



#### BARROW COUNTY AVERAGE SALES PRICE



#### BARROW COUNTY INVENTORY BY PRICE POINT



## CHEROKEE COUNTY QUICK N'DICATORS



#### CHEROKEE COUNTY MONTHS OF SUPPLY



#### CHEROKEE COUNTY SALES BY PRICE POINT



#### CHEROKEE COUNTY SALES VOLUME VS SUPPLY



#### CHEROKEE COUNTY AVERAGE SALES PRICE



#### CHEROKEE COUNTY INVENTORY BY PRICE POINT



# DAWSON COUNTY QUICK N'DICATORS



#### DAWSON COUNTY MONTHS OF SUPPLY



#### DAWSON COUNTY SALES BY PRICE POINT



#### DAWSON COUNTY SALES VOLUME VS SUPPLY



#### DAWSON COUNTY AVERAGE SALES PRICE



#### DAWSON COUNTY INVENTORY BY PRICE POINT



#### FORSYTH COUNTY QUICK N'DICATORS



#### FORYSTH COUNTY MONTHS OF SUPPLY



#### FORSYTH COUNTY SALES BY PRICE POINT



#### FORSYTH COUNTY SALES VOLUME VS SUPPLY



#### FORSYTH COUNTY AVERAGE SALES PRICE



#### FORSYTH COUNTY INVENTORY BY PRICE POINT







#### GWINNETT COUNTY QUICK N'DICATORS



#### **GWINNETT COUNTY MONTHS OF SUPPLY**



#### **GWINNETT COUNTY SALES BY PRICE POINT**



#### GWINNETT COUNTY SALES VOLUME VS SUPPLY



#### GWINNETT COUNTY AVERAGE SALES PRICE



#### GWINNETT COUNTY INVENTORY BY PRICE POINT



#### HABERSHAM COUNTY QUICK N'DICATORS 300 225 36 150 24 75 12 \$0 -\$150 -\$250 -\$350 -\$450 \$650 -\$750,000 \$550 \$149,999 \$249,999 \$349,999 \$449,999 \$549,999 \$649,999 \$749,999 ■ Active Listings ■ Last 12 mos Sales Months Supply









#### HABERSHAM COUNTY AVERAGE SALES PRICE



####