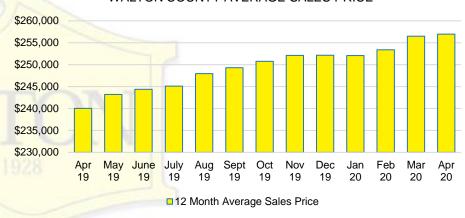

ICE POINT



### RABUN COUNTY QUICK N'DICATORS 140 105



#### **RABUN COUNTY MONTHS OF SUPPLY**

Months Supply

■ Active Listings
■ Last 12 mos Sales



#### RABUN COUNTY SALES BY PRICE POINT



#### RABUN COUNTY SALES VOLUME VS SUPPLY



#### RABUN COUNTY AVERAGE SALES PRICE



#### RABUN COUNTY INVENTORY BY PRICE POINT



#### STEPHENS COUNTY QUICK N'DICATORS



#### STEPHENS COUNTY MONTHS OF SUPPLY



#### STEPHENS COUNTY SALES BY PRICE POINT



#### STEPHENS COUNTY SALES VOLUME VS SUPPLY



#### STEPHENS COUNTY AVERAGE SALES PRICE



#### STEPHENS COUNTY INVENTORY BY PRICE POINT



#### WALTON COUNTY QUICK N'DICATORS



#### WALTON COUNTY MONTHS OF SUPPLY



#### WALTON COUNTY SALES BY PRICE POINT



#### WALTON COUNTY SALES VOLUME VS SUPPLY



#### WALTON COUNTY AVERAGE SALES PRICE



#### WALTON COUNTY INVENTORY BY PRICE POINT













#### WHITE COUNTY AVERAGE SALES PRICE



#### WHITE COUNTY INVENTORY BY PRICE POINT