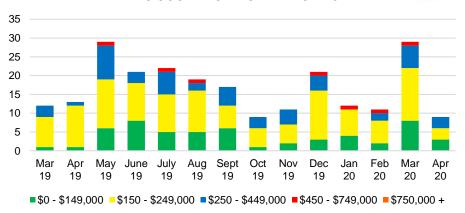

# NORTH GEORGIA DEEP DIVE MARKET DATA





19

# MAY 2020

#### NORTH GEORGIA MONTHS OF SUPPLY 3 2 Apr 19 May June July Aug Sept Oct 19 Nov Dec Jan Feb Mar Apr 20

#### NORTH GEORGIA SALES BY PRICE POINT

19

19

20

20

20

19



#### NORTH GEORGIA QUICK N'DICATORS



#### NORTH GEORGIA SALES VOLUME VS SUPPLY



#### NORTH GEORGIA INVENTORY BY PRICE POINT



## BANKS COUNTY QUICK N'DICATORS



#### BANKS COUNTY MONTHS OF SUPPLY



#### BANKS COUNTY SALES BY PRICE POINT



#### BANKS COUNTY SALES VOLUME VS SUPPLY



#### BANKS COUNTY AVERAGE SALES PRICE



#### BANKS COUNTY INVENTORY BY SALES POINT



#### **BARROW COUNTY QUICK N'DICATORS**



#### BARROW COUNTY MONTHS OF SUPPLY



#### BARROW COUNTY SALES BY PRICE POINT



#### BARROW COUNTY SALES VOLUME VS SUPPLY



#### BARROW COUNTY AVERAGE SALES PRICE



#### BARROW COUNTY INVENTORY BY PRICE POINT



## CHEROKEE COUNTY QUICK N'DICATORS



#### CHEROKEE COUNTY MONTHS OF SUPPLY



#### CHEROKEE COUNTY SALES BY PRICE POINT



#### CHEROKEE COUNTY SALES VOLUME VS SUPPLY



#### CHEROKEE COUNTY AVERAGE SALES PRICE



#### CHEROKEE COUNTY INVENTORY BY PRICE POINT



# DAWSON COUNTY QUICK N'DICATORS



#### DAWSON COUNTY MONTHS OF SUPPLY



#### DAWSON COUNTY SALES BY PRICE POINT



#### DAWSON COUNTY SALES