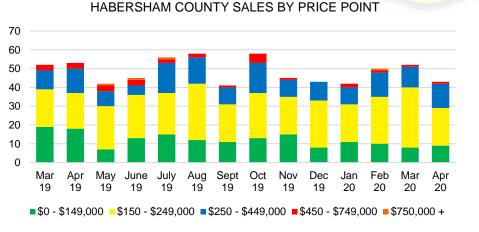

#### HABERSHAM COUNTY QUICK N'DICATORS 300 225 36 150 24 75 12 \$0 -\$150 -\$250 -\$350 -\$450 \$650 -\$750,000 \$550 \$149,999 \$249,999 \$349,999 \$449,999 \$549,999 \$649,999 \$749,999 ■ Active Listings ■ Last 12 mos Sales Months Supply