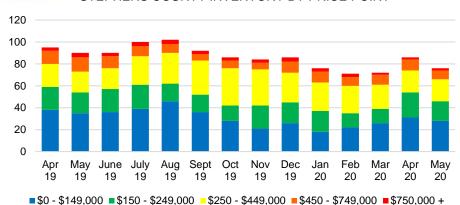

#### PICKENS COUNTY MONTHS OF SUPPLY



#### PICKENS COUNTY SALES BY PRICE POINT



#### PICKENS COUNTY SALES VOLUME VS SUPPLY



#### PICKENS COUNTY AVERAGE SALES PRICE



#### PICKENS COUNTY INVENTORY BY PRICE POINT



### RABUN COUNTY QUICK N'DICATORS 140 105



#### **RABUN COUNTY MONTHS OF SUPPLY**

Months Supply

■ Active Listings
■ Last 12 mos Sales



#### RABUN COUNTY SALES BY PRICE POINT



#### RABUN COUNTY SALES VOLUME VS SUPPLY



#### RABUN COUNTY AVERAGE SALES PRICE



#### RABUN COUNTY INVENTORY BY PRICE POINT



#### STEPHENS COUNTY QUICK N'DICATORS



#### STEPHENS COUNTY MONTHS OF SUPPLY



#### STEPHENS COUNTY SALES BY PRICE POINT



#### STEPHENS COUNTY SALES VOLUME VS SUPPLY



#### STEPHENS COUNTY AVERAGE SALES PRICE



#### STEPHENS COUNTY INVENTORY BY PRICE POINT



#### WALTON COUNTY QUICK N'DICATORS



#### WALTON COUNTY MONTHS OF SUPPLY



#### WALTON COUNTY SALES BY PRICE POINT



#### WALTON COUNTY SALES VOLUME VS SUPPLY



#### WALTON COUNTY AVERAGE SALES PRICE



#### WALTON COUNTY INVENTORY BY PRICE POINT













#### WHITE COUNTY AVERAGE SALES PRICE



#### WHITE COUNTY INVENTORY BY PRICE POINT