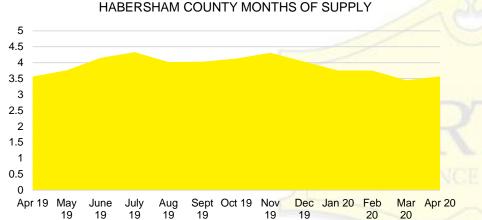

#### HABERSHAM COUNTY QUICK N'DICATORS 300 225 36 150 24 75 12 \$0 -\$150 -\$250 -\$350 -\$450 \$650 -\$750,000 \$550 \$149,999 \$249,999 \$349,999 \$449,999 \$549,999 \$649,999 \$749,999 ■ Active Listings ■ Last 12 mos Sales Months Supply