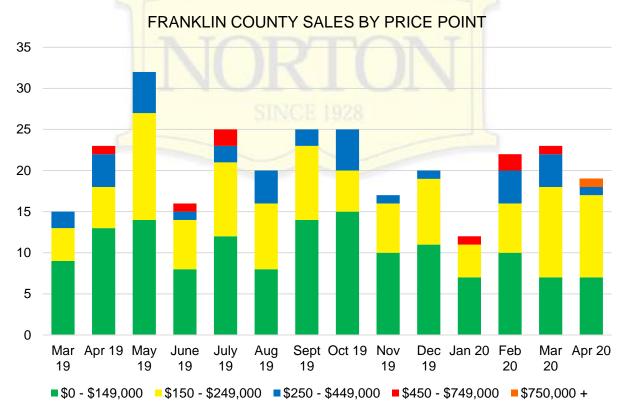

Y BY PRICE POINT



## CHEROKEE COUNTY QUICK N'DICATORS



#### CHEROKEE COUNTY MONTHS OF SUPPLY



#### CHEROKEE COUNTY SALES BY PRICE POINT



#### CHEROKEE COUNTY SALES VOLUME VS SUPPLY



#### CHEROKEE COUNTY AVERAGE SALES PRICE



#### CHEROKEE COUNTY INVENTORY BY PRICE POINT



# DAWSON COUNTY QUICK N'DICATORS



#### DAWSON COUNTY MONTHS OF SUPPLY



#### DAWSON COUNTY SALES BY PRICE POINT



#### DAWSON COUNTY SALES VOLUME VS SUPPLY



#### DAWSON COUNTY AVERAGE SALES PRICE



#### DAWSON COUNTY INVENTORY BY PRICE POINT



#### FORSYTH COUNTY QUICK N'DICATORS



#### FORYSTH COUNTY MONTHS OF SUPPLY



#### FORSYTH COUNTY SALES BY PRICE POINT



#### FORSYTH COUNTY SALES VOLUME VS SUPPLY



#### FORSYTH COUNTY AVERAGE SALES PRICE



#### FORSYTH COUNTY INVENTORY BY PRICE POINT







#### GWINNETT COUNTY QUICK N'DICATORS



#### **GWINNETT COUNTY MONTHS OF SUPPLY**



#### **GWINNETT COUNTY SALES BY PRICE POINT**



#### GWINNETT COUNTY SALES VOLUME VS SUPPLY



#### GWINNETT COUNTY AVERAGE SALES PRICE



#### GWINNETT COUNTY INVENTORY BY PRICE POINT



#### HABERSHAM COUNTY QUICK N'DICATORS 300 225 36 150 24 75 12 \$0 -\$150 -\$250 -\$350 -\$450 \$650 -\$750,000 \$550 \$149,999 \$249,999 \$349,999 \$449,999 \$549,999 \$649,999 \$749,999 ■ Active Listings ■ Last 12 mos Sales Months Supply









#### HABERSHAM COUNTY AVERAGE SALES PRICE



#### HABERSHAM COUNTY INVENTORY BY PRICE POINT



## HALL COUNTY QUICK N'DICATORS 1200



#### HALL COUNTY MONTHS OF SUPPLY



#### HALL COUNTY SALES BY PRICE POINT



#### HALL COUNTY SALES VOLUME VS SUPPLY



#### HALL COUNTY A