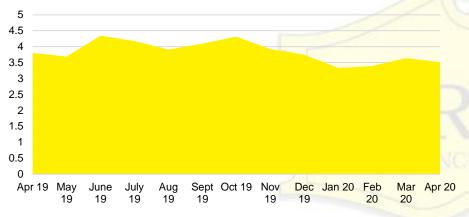

#### NORTH GEORGIA MONTHS OF SUPPLY 3 2 Apr 19 May June July Aug Sept Oct 19 Nov Dec Jan Feb Mar Apr 20