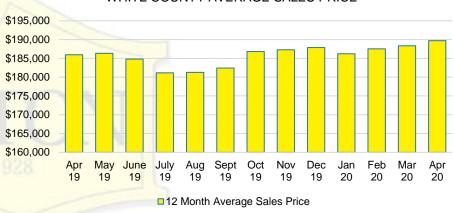

Months Supply

■ Active Listings
■ Last 12 mos Sales



#### RABUN COUNTY SALES BY PRICE POINT



#### RABUN COUNTY SALES VOLUME VS SUPPLY



#### RABUN COUNTY AVERAGE SALES PRICE



#### RABUN COUNTY INVENTORY BY PRICE POINT



#### STEPHENS COUNTY QUICK N'DICATORS



#### STEPHENS COUNTY MONTHS OF SUPPLY



#### STEPHENS COUNTY SALES BY PRICE POINT



#### STEPHENS COUNTY SALES VOLUME VS SUPPLY



#### STEPHENS COUNTY AVERAGE SALES PRICE



#### STEPHENS COUNTY INVENTORY BY PRICE POINT



#### WALTON COUNTY QUICK N'DICATORS



#### WALTON COUNTY MONTHS OF SUPPLY



#### WALTON COUNTY SALES BY PRICE POINT



#### WALTON COUNTY SALES VOLUME VS SUPPLY



#### WALTON COUNTY AVERAGE SALES PRICE



#### WALTON COUNTY INVENTORY BY PRICE POINT













#### WHITE COUNTY AVERAGE SALES PRICE



#### WHITE COUNTY INVENTORY BY PRICE POINT