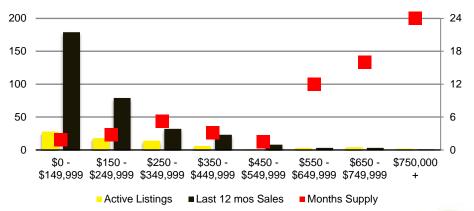

#### HABERSHAM COUNTY QUICK N'DICATORS 300 225 36 150 24 75 12 \$0 -\$150 -\$250 -\$350 -\$450 \$650 -\$750,000 \$550 \$149,999 \$249,999 \$349,999 \$449,999 \$549,999 \$649,999 \$749,999 ■ Active Listings ■ Last 12 mos Sales Months Supply