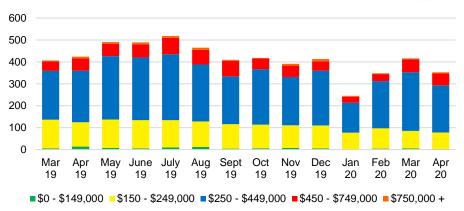

PRICE POINT

19

19

20

20

20

19



#### NORTH GEORGIA QUICK N'DICATORS



#### NORTH GEORGIA SALES VOLUME VS SUPPLY



#### NORTH GEORGIA INVENTORY BY PRICE POINT



## BANKS COUNTY QUICK N'DICATORS



#### BANKS COUNTY MONTHS OF SUPPLY



#### BANKS COUNTY SALES BY PRICE POINT



#### BANKS COUNTY SALES VOLUME VS SUPPLY



#### BANKS COUNTY AVERAGE SALES PRICE



#### BANKS COUNTY INVENTORY BY SALES POINT



#### **BARROW COUNTY QUICK N'DICATORS**



#### BARROW COUNTY MONTHS OF SUPPLY



#### BARROW COUNTY SALES BY PRICE POINT



#### BARROW COUNTY SALES VOLUME VS SUPPLY



#### BARROW COUNTY AVERAGE SALES PRICE



#### BARROW COUNTY INVENTORY BY PRICE POINT



## CHEROKEE COUNTY QUICK N'DICATORS



#### CHEROKEE COUNTY MONTHS OF SUPPLY



#### CHEROKEE COUNTY SALES BY PRICE POINT



#### CHEROKEE COUNTY SALES VOLUME VS SUPPLY



#### CHEROKEE COUNTY AVERAGE SALES PRICE



#### CHEROKEE COUNTY INVENTORY BY PRICE POINT



# DAWSON COUNTY QUICK N'DICATORS



#### DAWSON COUNTY MONTHS OF SUPPLY



#### DAWSON COUNTY SALES BY PRICE POINT



#### DAWSON COUNTY SALES VOLUME VS SUPPLY



#### DAWSON COUNTY AVERAGE SALES PRICE



#### DAWSON COUNTY INVENTORY BY PRICE POINT



#### FORSYTH COUNTY QUICK N'DICATORS



#### FORYSTH COUNTY MONTHS OF SUPPLY



#### FORSYTH COUNTY SALES BY PRICE POINT



#### FORSYTH COUNTY SALES VOLUME VS SUPPLY



#### FORSYTH COUNTY AVERAGE SALES PRICE



#### FORSYTH COUNTY INVENTORY BY PRICE POINT







#### GWINNETT COUNTY QUICK N'DICATORS



#### **GWINNETT COUNTY MONTHS OF SUPPLY**



#### **GWINNETT COUNTY SALES BY PRICE POINT**



#### G