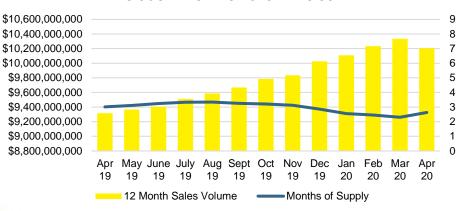

# NORTH GEORGIA DEEP DIVE MARKET DATA





19

# MAY 2020

#### NORTH GEORGIA MONTHS OF SUPPLY 3 2 Apr 19 May June July Aug Sept Oct 19 Nov Dec Jan Feb Mar Apr 20

#### NORTH GEORGIA SALES BY PRICE POINT

19

19

20

20

20

19



#### NORTH GEORGIA QUICK N'DICATORS



#### NORTH GEORGIA SALES VOLUME VS SUPPLY



#### NORTH GEORGIA INVENTORY BY PRICE POINT



## BANKS COUNTY QUICK N'DICATORS



#### BANKS COUNTY MONTHS OF SUPPLY



#### BANKS COUNTY SALES BY PRICE POINT



#### BANKS COUNTY SALES VOLUME VS SUPPLY



#### BANKS COUNTY AVERAGE SALES PRICE



#### BANKS COUNTY INVENTORY BY SALES POINT



#### **BARROW COUNTY QUICK N'DICATORS**



#### BARROW COUNTY MONTHS OF SUPPLY



#### BARROW COUNTY SALES BY PRICE POINT



#### BARROW COUNTY SALES VOLUME VS SUPPLY



#### BARROW COUNTY AVERAGE SALES PRICE



#### BARROW COUNTY INVENTORY BY PRICE POINT



## CHEROKEE COUNTY QUICK N'DICATORS



#### CHEROKEE COUNTY MONTHS OF SUPPLY



#### CHEROKEE COUNTY SALES BY PRICE POINT



#### CHEROKEE COUNTY SALES VOLUME VS SUPPLY



#### CHEROKEE COUNTY AVERAGE SALES PRICE



#### CHEROKEE COUNTY INVENTORY BY PRICE POINT



# DAWSON COUNTY QUICK N'DICATORS



#### DAWSON COUNTY MONTHS OF SUPPLY



#### DAWSON COUNTY SALES BY PRICE POINT



#### DAWSON COUNTY SALES VOLUME VS SUPPLY



#### DAWSON COUNTY AVERA