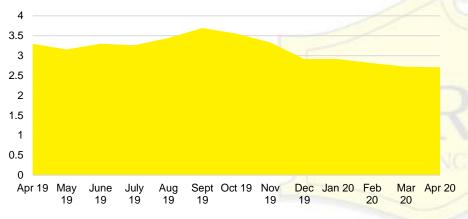

NT



#### PICKENS COUNTY SALES VOLUME VS SUPPLY



#### PICKENS COUNTY AVERAGE SALES PRICE



#### PICKENS COUNTY INVENTORY BY PRICE POINT



### RABUN COUNTY QUICK N'DICATORS 140 105



#### **RABUN COUNTY MONTHS OF SUPPLY**

Months Supply

■ Active Listings
■ Last 12 mos Sales



#### RABUN COUNTY SALES BY PRICE POINT



#### RABUN COUNTY SALES VOLUME VS SUPPLY



#### RABUN COUNTY AVERAGE SALES PRICE



#### RABUN COUNTY INVENTORY BY PRICE POINT



#### STEPHENS COUNTY QUICK N'DICATORS



#### STEPHENS COUNTY MONTHS OF SUPPLY



#### STEPHENS COUNTY SALES BY PRICE POINT



#### STEPHENS COUNTY SALES VOLUME VS SUPPLY



#### STEPHENS COUNTY AVERAGE SALES PRICE



#### STEPHENS COUNTY INVENTORY BY PRICE POINT



#### WALTON COUNTY QUICK N'DICATORS



#### WALTON COUNTY MONTHS OF SUPPLY



#### WALTON COUNTY SALES BY PRICE POINT



#### WALTON COUNTY SALES VOLUME VS SUPPLY



#### WALTON COUNTY AVERAGE SALES PRICE



#### WALTON COUNTY INVENTORY BY PRICE POINT













#### WHITE COUNTY AVERAGE SALES PRICE



#### WHITE COUNTY INVENTORY BY PRICE POINT