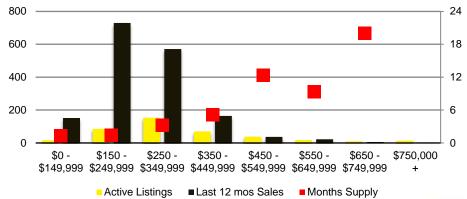

#### HABERSHAM COUNTY QUICK N'DICATORS 300 225 36 150 24 75 12 \$0 -\$150 -\$250 -\$350 -\$450 \$650 -\$750,000 \$550 \$149,999 \$249,999 \$349,999 \$449,999 \$549,999 \$649,999 \$749,999 ■ Active Listings ■ Last 12 mos Sales Months Supply