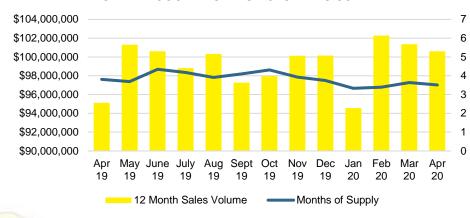

\$749,999 ■ Active Listings ■ Last 12 mos Sales Months Supply









#### HABERSHAM COUNTY AVERAGE SALES PRICE



#### HABERSHAM COUNTY INVENTORY BY PRICE POINT



## HALL COUNTY QUICK N'DICATORS 1200



#### HALL COUNTY MONTHS OF SUPPLY



#### HALL COUNTY SALES BY PRICE POINT



#### HALL COUNTY SALES VOLUME VS SUPPLY



#### HALL COUNTY AVERAGE SALES PRICE



#### HALL COUNTY INVENTORY BY PRICE POINT







JACKSON COUNTY MONTHS OF SUPPLY



#### JACKSON COUNTY SALES BY PRICE POINT



#### JACKSON COUNTY SALES VOLUME VS SUPPLY



#### JACKSON COUNTY AVERAGE SALES PRICE



#### JACKSON COUNTY INVENTORY BY PRICE POINT



#### LUMPKIN COUNTY QUICK N'DICATORS



#### LUMPKIN COUNTY MONTHS OF SUPPLY



#### LUMPKIN COUNTY SALES BY PRICE POINT



#### LUMPKIN COUNTY SALES VOLUME VS SUPPLY



#### LUMPKIN COUNTY AVERAGE SALES PRICE



#### LUMPKIN COUNTY INVENTORY BY PRICE POINT



#### PICKENS COUNTY QUICK N'DICATORS



#### PICKENS COUNTY MONTHS OF SUPPLY



#### PICKENS COUNTY SALES BY PRICE POINT



#### PICKENS COUNTY SALES VOLUME VS SUPPLY



#### PICKENS COUNTY AVERAGE SALES PRICE



#### PICKENS COUNTY INVENTORY BY PRICE POINT



### RABUN COUNTY QUICK N'DICATORS 140 105



#### **RABUN COUNTY MONTHS OF SUPPLY**

Months Supply

■ Active Listings
■ Last 12 mos Sales



#### RABUN COUNTY SALES BY PRICE POINT



#### RABUN COUNTY SALES VOLUME VS SUPPLY



#### RABUN COUNTY AVERAGE SALES PRICE



#### RABUN COUNTY INVENTORY BY PRICE POINT



#### STEPHENS COUNTY QUICK N'DICATORS



#### STEPHENS COUNTY MONTHS OF SUPPLY



#### STEPHENS COUNTY SALES BY PRICE POINT



####