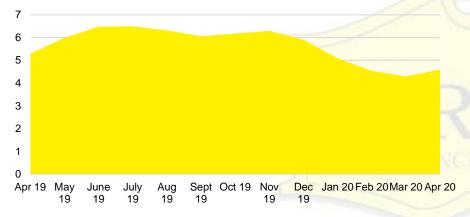

#### NORTH GEORGIA MONTHS OF SUPPLY 3 2 Apr 19 May June July Aug Sept Oct 19 Nov Dec Jan Feb Mar Apr 20