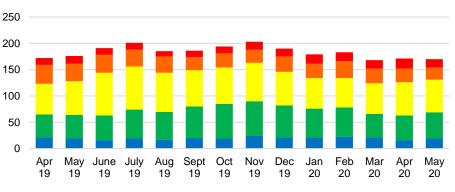

## FORSYTH COUNTY SALES BY PRICE POINT



#### FORSYTH COUNTY SALES VOLUME VS SUPPLY



#### FORSYTH COUNTY AVERAGE SALES PRICE



#### FORSYTH COUNTY INVENTORY BY PRICE POINT







#### GWINNETT COUNTY QUICK N'DICATORS



#### **GWINNETT COUNTY MONTHS OF SUPPLY**



#### **GWINNETT COUNTY SALES BY PRICE POINT**



#### GWINNETT COUNTY SALES VOLUME VS SUPPLY



#### GWINNETT COUNTY AVERAGE SALES PRICE



#### GWINNETT COUNTY INVENTORY BY PRICE POINT



#### HABERSHAM COUNTY QUICK N'DICATORS 300 225 36 150 24 75 12 \$0 -\$150 -\$250 -\$350 -\$450 \$650 -\$750,000 \$550 \$149,999 \$249,999 \$349,999 \$449,999 \$549,999 \$649,999 \$749,999 ■ Active Listings ■ Last 12 mos Sales Months Supply









#### HABERSHAM COUNTY AVERAGE SALES PRICE



#### HABERSHAM COUNTY INVENTORY BY PRICE POINT



## HALL COUNTY QUICK N'DICATORS 1200



#### HALL COUNTY MONTHS OF SUPPLY



#### HALL COUNTY SALES BY PRICE POINT



#### HALL COUNTY SALES VOLUME VS SUPPLY



#### HALL COUNTY AVERAGE SALES PRICE



#### HALL COUNTY INVENTORY BY PRICE POINT







JACKSON COUNTY MONTHS OF SUPPLY



#### JACKSON COUNTY SALES BY PRICE POINT



#### JACKSON COUNTY SALES VOLUME VS SUPPLY



#### JACKSON COUNTY AVERAGE SALES PRICE



#### JACKSON COUNTY INVENTORY BY PRICE POINT



#### LUMPKIN COUNTY QUICK N'DICATORS



#### LUMPKIN COUNTY MONTHS OF SUPPLY



#### LUMPKIN COUNTY SALES BY PRICE POINT



#### LUMPKIN COUNTY SALES VOLUME VS SUPPLY



#### LUMPKIN COUNTY AVERAGE SALES PRICE



#### LUMPKIN COUNTY INVENTORY BY PRICE POINT



#### PICKENS COUNTY QUICK N'DICATORS



#### PICKENS COUNTY MONTHS OF S