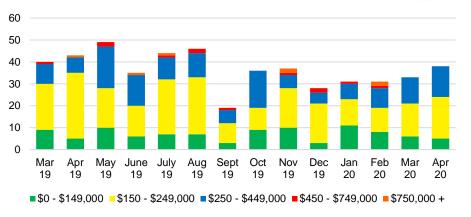

9,999 \$349,999 \$449,999 \$549,999 \$649,999 \$749,999 ■ Active Listings ■ Last 12 mos Sales Months Supply









#### HABERSHAM COUNTY AVERAGE SALES PRICE



#### HABERSHAM COUNTY INVENTORY BY PRICE POINT



## HALL COUNTY QUICK N'DICATORS 1200



#### HALL COUNTY MONTHS OF SUPPLY



#### HALL COUNTY SALES BY PRICE POINT



#### HALL COUNTY SALES VOLUME VS SUPPLY



#### HALL COUNTY AVERAGE SALES PRICE



#### HALL COUNTY INVENTORY BY PRICE POINT







JACKSON COUNTY MONTHS OF SUPPLY



#### JACKSON COUNTY SALES BY PRICE POINT



#### JACKSON COUNTY SALES VOLUME VS SUPPLY



#### JACKSON COUNTY AVERAGE SALES PRICE



#### JACKSON COUNTY INVENTORY BY PRICE POINT



#### LUMPKIN COUNTY QUICK N'DICATORS



#### LUMPKIN COUNTY MONTHS OF SUPPLY



#### LUMPKIN COUNTY SALES BY PRICE POINT



#### LUMPKIN COUNTY SALES VOLUME VS SUPPLY



#### LUMPKIN COUNTY AVERAGE SALES PRICE



#### LUMPKIN COUNTY INVENTORY BY PRICE POINT



#### PICKENS COUNTY QUICK N'DICATORS



#### PICKENS COUNTY MONTHS OF SUPPLY



#### PICKENS COUNTY SALES BY PRICE POINT



#### PICKENS COUNTY SALES VOLUME VS SUPPLY



#### PICKENS COUNTY AVERAGE SALES PRICE



#### PICKENS COUNTY INVENTORY BY PRICE POINT



### RABUN COUNTY QUICK N'DICATORS 140 105



#### **RABUN COUNTY MONTHS OF SUPPLY**

Months Supply

■ Active Listings
■ Last 12 mos Sales



#### RABUN COUNTY SALES BY PRICE POINT



#### RABUN COUNTY SALES VOLUME VS SUPPLY



#### RABUN COUNTY AVERAGE SALES PRICE



#### RABUN COUNTY INVENTORY BY PRICE POINT



#### STEPHENS COUNTY QUICK N'DICATORS



#### STEPHENS COUNTY MONTHS OF SUPPLY



####