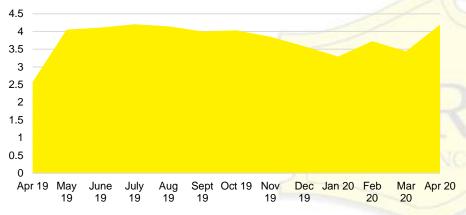

KS COUNTY MONTHS OF SUPPLY



#### BANKS COUNTY SALES BY PRICE POINT



#### BANKS COUNTY SALES VOLUME VS SUPPLY



#### BANKS COUNTY AVERAGE SALES PRICE



#### BANKS COUNTY INVENTORY BY SALES POINT



#### **BARROW COUNTY QUICK N'DICATORS**



#### BARROW COUNTY MONTHS OF SUPPLY



#### BARROW COUNTY SALES BY PRICE POINT



#### BARROW COUNTY SALES VOLUME VS SUPPLY



#### BARROW COUNTY AVERAGE SALES PRICE



#### BARROW COUNTY INVENTORY BY PRICE POINT



## CHEROKEE COUNTY QUICK N'DICATORS



#### CHEROKEE COUNTY MONTHS OF SUPPLY



#### CHEROKEE COUNTY SALES BY PRICE POINT



#### CHEROKEE COUNTY SALES VOLUME VS SUPPLY



#### CHEROKEE COUNTY AVERAGE SALES PRICE



#### CHEROKEE COUNTY INVENTORY BY PRICE POINT



# DAWSON COUNTY QUICK N'DICATORS



#### DAWSON COUNTY MONTHS OF SUPPLY



#### DAWSON COUNTY SALES BY PRICE POINT



#### DAWSON COUNTY SALES VOLUME VS SUPPLY



#### DAWSON COUNTY AVERAGE SALES PRICE



#### DAWSON COUNTY INVENTORY BY PRICE POINT



#### FORSYTH COUNTY QUICK N'DICATORS



#### FORYSTH COUNTY MONTHS OF SUPPLY



#### FORSYTH COUNTY SALES BY PRICE POINT



#### FORSYTH COUNTY SALES VOLUME VS SUPPLY



#### FORSYTH COUNTY AVERAGE SALES PRICE



#### FORSYTH COUNTY INVENTORY BY PRICE POINT







#### GWINNETT COUNTY QUICK N'DICATORS



#### **GWINNETT COUNTY MONTHS OF SUPPLY**



#### **GWINNETT COUNTY SALES BY PRICE POINT**



#### GWINNETT COUNTY SALES VOLUME VS SUPPLY



#### GWINNETT COUNTY AVERAGE SALES PRICE



#### GWINNETT COUNTY INVENTORY BY PRICE POINT



#### HABERSHAM COUNTY QUICK N'DICATORS 300 225 36 150 24 75 12 \$0 -\$150 -\$250