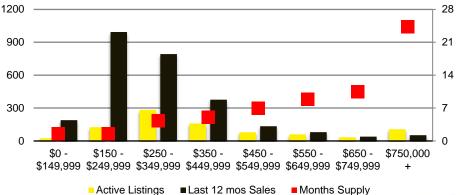

#### HABERSHAM COUNTY QUICK N'DICATORS 300 225 36 150 24 75 12 \$0 -\$150 -\$250 -\$350 -\$450 \$650 -\$750,000 \$550 \$149,999 \$249,999 \$349,999 \$449,999 \$549,999 \$649,999 \$749,999 ■ Active Listings ■ Last 12 mos Sales Months Supply