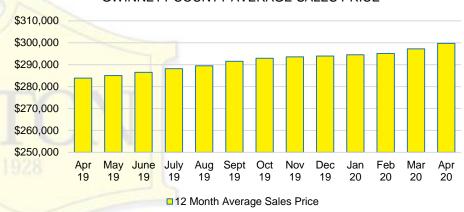

PRICE



#### CHEROKEE COUNTY INVENTORY BY PRICE POINT



# DAWSON COUNTY QUICK N'DICATORS



#### DAWSON COUNTY MONTHS OF SUPPLY



#### DAWSON COUNTY SALES BY PRICE POINT



#### DAWSON COUNTY SALES VOLUME VS SUPPLY



#### DAWSON COUNTY AVERAGE SALES PRICE



#### DAWSON COUNTY INVENTORY BY PRICE POINT



#### FORSYTH COUNTY QUICK N'DICATORS



#### FORYSTH COUNTY MONTHS OF SUPPLY



#### FORSYTH COUNTY SALES BY PRICE POINT



#### FORSYTH COUNTY SALES VOLUME VS SUPPLY



#### FORSYTH COUNTY AVERAGE SALES PRICE



#### FORSYTH COUNTY INVENTORY BY PRICE POINT







#### GWINNETT COUNTY QUICK N'DICATORS



#### **GWINNETT COUNTY MONTHS OF SUPPLY**



#### **GWINNETT COUNTY SALES BY PRICE POINT**



#### GWINNETT COUNTY SALES VOLUME VS SUPPLY



#### GWINNETT COUNTY AVERAGE SALES PRICE



#### GWINNETT COUNTY INVENTORY BY PRICE POINT



#### HABERSHAM COUNTY QUICK N'DICATORS 300 225 36 150 24 75 12 \$0 -\$150 -\$250 -\$350 -\$450 \$650 -\$750,000 \$550 \$149,999 \$249,999 \$349,999 \$449,999 \$549,999 \$649,999 \$749,999 ■ Active Listings ■ Last 12 mos Sales Months Supply









#### HABERSHAM COUNTY AVERAGE SALES PRICE



#### HABERSHAM COUNTY INVENTORY BY PRICE POINT



## HALL COUNTY QUICK N'DICATORS 1200



#### HALL COUNTY MONTHS OF SUPPLY



#### HALL COUNTY SALES BY PRICE POINT



#### HALL COUNTY SALES VOLUME VS SUPPLY



#### HALL COUNTY AVERAGE SALES PRICE



#### HALL COUNTY INVENTORY BY PRICE POINT







JACKSON COUNTY MONTHS OF SUPPLY



#### JACKSON COUNTY SALES BY PRICE POINT



#### JACKSON COUNTY SALES VOLUME VS SUPPLY



#### JACKSON COUNTY AVERAGE SA