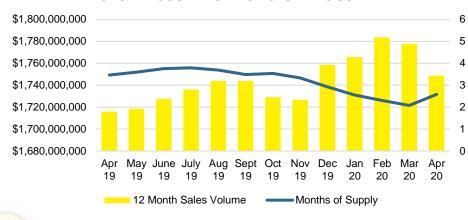

SALES VOLUME VS SUPPLY



#### BARROW COUNTY AVERAGE SALES PRICE



#### BARROW COUNTY INVENTORY BY PRICE POINT



## CHEROKEE COUNTY QUICK N'DICATORS



#### CHEROKEE COUNTY MONTHS OF SUPPLY



#### CHEROKEE COUNTY SALES BY PRICE POINT



#### CHEROKEE COUNTY SALES VOLUME VS SUPPLY



#### CHEROKEE COUNTY AVERAGE SALES PRICE



#### CHEROKEE COUNTY INVENTORY BY PRICE POINT



# DAWSON COUNTY QUICK N'DICATORS



#### DAWSON COUNTY MONTHS OF SUPPLY



#### DAWSON COUNTY SALES BY PRICE POINT



#### DAWSON COUNTY SALES VOLUME VS SUPPLY



#### DAWSON COUNTY AVERAGE SALES PRICE



#### DAWSON COUNTY INVENTORY BY PRICE POINT



#### FORSYTH COUNTY QUICK N'DICATORS



#### FORYSTH COUNTY MONTHS OF SUPPLY



#### FORSYTH COUNTY SALES BY PRICE POINT



#### FORSYTH COUNTY SALES VOLUME VS SUPPLY



#### FORSYTH COUNTY AVERAGE SALES PRICE



#### FORSYTH COUNTY INVENTORY BY PRICE POINT







#### GWINNETT COUNTY QUICK N'DICATORS



#### **GWINNETT COUNTY MONTHS OF SUPPLY**



#### **GWINNETT COUNTY SALES BY PRICE POINT**



#### GWINNETT COUNTY SALES VOLUME VS SUPPLY



#### GWINNETT COUNTY AVERAGE SALES PRICE



#### GWINNETT COUNTY INVENTORY BY PRICE POINT



#### HABERSHAM COUNTY QUICK N'DICATORS 300 225 36 150 24 75 12 \$0 -\$150 -\$250 -\$350 -\$450 \$650 -\$750,000 \$550 \$149,999 \$249,999 \$349,999 \$449,999 \$549,999 \$649,999 \$749,999 ■ Active Listings ■ Last 12 mos Sales Months Supply









#### HABERSHAM COUNTY AVERAGE SALES PRICE



#### HABERSHAM COUNTY INVENTORY BY PRICE POINT



## HALL COUNTY QUICK N'DICATORS 1200



#### HALL COUNTY MONTHS OF SUPPLY



#### HA