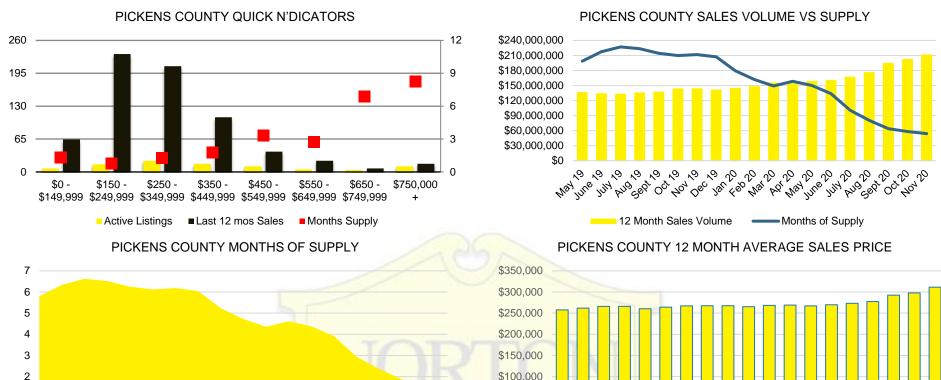

BY PRICE POINT













### BANKS COUNTY 12 MONTH AVERAGE SALES PRICE



### BANKS COUNTY INVENTORY BY SALES POINT







Way Jule 50

MH 20

3

2.5

1.5

1

0.5

0

Maylo

set ot o

MO/0

0ec/0

404/0



<2020

May 50 450

Jan 20





### BARROW COUNTY 12 MONTH AVERAGE SALES PRICE



# BARROW COUNTY INVENTORY BY PRICE POINT









### CHEROKEE COUNTY SALES VOLUME VS SUPPLY



### CHEROKEE COUNTY 12 MONTH AVERAGE SALES PRICE



## CHEROKEE COUNTY INVENTORY BY PRICE POINT



















### HABERSHAM COUNTY SALES VOLUME VS SUPPLY



### HABERSHAM COUNTY 12 MONTH AVERAGE SALES PRICE



### HABERSHAM COUNTY INVENTORY BY PRICE POINT











### HALL COUNTY SALES VOLUME VS SUPPLY



### HALL COUNTY 12 MONTH AVERAGE SALES PRICE



### HALL COUNTY INVENTORY BY PRICE POINT







































### STEPHENS COUNTY 12 MONTH AVERAGE SALES PRICE



### STEPHENS COUNTY INVENTORY BY PRICE POINT