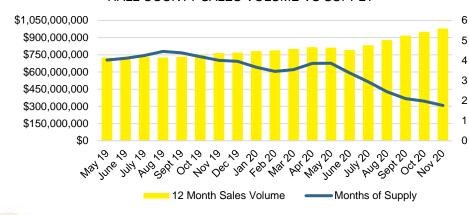

H GEORGIA QUICK N'DICATORS



### NORTH GEORGIA SALES VOLUME VS SUPPLY



### NORTH GEORGIA INVENTORY BY PRICE POINT













### BANKS COUNTY 12 MONTH AVERAGE SALES PRICE



### BANKS COUNTY INVENTORY BY SALES POINT







Way Jule 50

MH 20

3

2.5

1.5

1

0.5

0

Maylo

set ot o

MO/0

0ec/0

404/0



<2020

May 50 450

Jan 20





### BARROW COUNTY 12 MONTH AVERAGE SALES PRICE



# BARROW COUNTY INVENTORY BY PRICE POINT









### CHEROKEE COUNTY SALES VOLUME VS SUPPLY



### CHEROKEE COUNTY 12 MONTH AVERAGE SALES PRICE



## CHEROKEE COUNTY INVENTORY BY PRICE POINT



















### HABERSHAM COUNTY SALES VOLUME VS SUPPLY



### HABERSHAM COUNTY 12 MONTH AVERAGE SALES PRICE



### HABERSHAM COUNTY INVENTORY BY PRICE POINT











### HALL COUNTY SALES VOLUME VS SUPPLY



### HALL COUNTY 12 MONTH AVERAGE SALES PRICE



### HALL COUNTY INVENTORY BY PRICE POINT







































### STEPHENS COUNTY 12 MONTH AVERAGE SALES PRICE



### STEPHENS COUNTY INVENTORY BY PRICE POINT