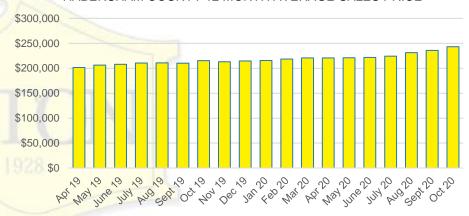

RGIA DEEP DIVE MARKET DATA





# DEEPER DIVE



### NORTH GEORGIA SALES BY PRICE POINT



### NORTH GEORGIA QUICK N'DICATORS



### NORTH GEORGIA SALES VOLUME VS SUPPLY



### NORTH GEORGIA INVENTORY BY PRICE POINT













### BANKS COUNTY 12 MONTH AVERAGE SALES PRICE



### BANKS COUNTY INVENTORY BY SALES POINT







Way Jule 50

MH 20

3

2.5

1.5

1

0.5

0

Maylo

set ot o

MO/0

0ec/0

404/0



<2020

May 50 450

Jan 20





### BARROW COUNTY 12 MONTH AVERAGE SALES PRICE



# BARROW COUNTY INVENTORY BY PRICE POINT









### CHEROKEE COUNTY SALES VOLUME VS SUPPLY



### CHEROKEE COUNTY 12 MONTH AVERAGE SALES PRICE



## CHEROKEE COUNTY INVENTORY BY PRICE POINT



















### HABERSHAM COUNTY SALES VOLUME VS SUPPLY



### HABERSHAM COUNTY 12 MONTH AVERAGE SALES PRICE



### HABERSHAM COUNTY INVENTORY BY PRICE POINT











### HALL COUNTY SALES VOLUME VS SUPPLY



### HALL COUNTY 12 MONTH AVERAGE SALES PRICE



### HALL COUNTY INVENTORY BY PRICE POINT







































### STEPHENS COUNTY 12 MONTH AVERAGE SALES PRICE



### STEPHENS COUNTY INVENTORY BY PRICE POINT