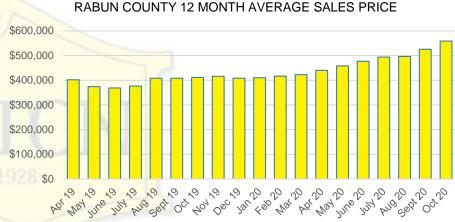

### BANKS COUNTY 12 MONTH AVERAGE SALES PRICE



### BANKS COUNTY INVENTORY BY SALES POINT







Way Jule 50

MH 20

3

2.5

1.5

1

0.5

0

Maylo

set ot o

MO/0

0ec/0

404/0



<2020

May 50 450

Jan 20





### BARROW COUNTY 12 MONTH AVERAGE SALES PRICE



# BARROW COUNTY INVENTORY BY PRICE POINT









### CHEROKEE COUNTY SALES VOLUME VS SUPPLY



### CHEROKEE COUNTY 12 MONTH AVERAGE SALES PRICE



## CHEROKEE COUNTY INVENTORY BY PRICE POINT



















### HABERSHAM COUNTY SALES VOLUME VS SUPPLY



### HABERSHAM COUNTY 12 MONTH AVERAGE SALES PRICE



### HABERSHAM COUNTY INVENTORY BY PRICE POINT











### HALL COUNTY SALES VOLUME VS SUPPLY



### HALL COUNTY 12 MONTH AVERAGE SALES PRICE



### HALL COUNTY INVENTORY BY PRICE POINT







































### STEPHENS COUNTY 12 MONTH AVERAGE SALES PRICE



### STEPHENS COUNTY INVENTORY BY PRICE POINT