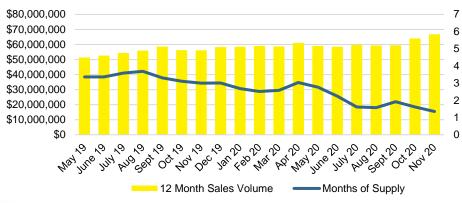

### BANKS COUNTY 12 MONTH AVERAGE SALES PRICE



### BANKS COUNTY INVENTORY BY SALES POINT







Way Jule 50

MH 20

3

2.5

1.5

1

0.5

0

Maylo

set ot o

MO/0

0ec/0

404/0



<2020

May 50 450

Jan 20





### BARROW COUNTY 12 MONTH AVERAGE SALES PRICE



# BARROW COUNTY INVENTORY BY PRICE POINT









### CHEROKEE COUNTY SALES VOLUME VS SUPPLY



### CHEROKEE COUNTY 12 MONTH AVERAGE SALES PRICE



## CHEROKEE COUNTY INVENTORY BY PRICE POINT



















### HABERSHAM COUNTY SALES VOLUME VS SUPPLY



### HABERSHAM COUNTY 12 MONTH AVERAGE SALES PRICE



### HABERSHAM COUNTY INVENTORY BY PRICE POINT











### HALL COUNTY SALES VOLUME VS SUPPLY



### HALL COUNTY 12 MONTH AVERAGE SALES PRICE



### HALL COUNTY INVENTORY BY PRICE POINT







































### STEPHENS COUNTY 12 MONTH AVERAGE SALES PRICE



### STEPHENS COUNTY INVENTORY BY PRICE POINT