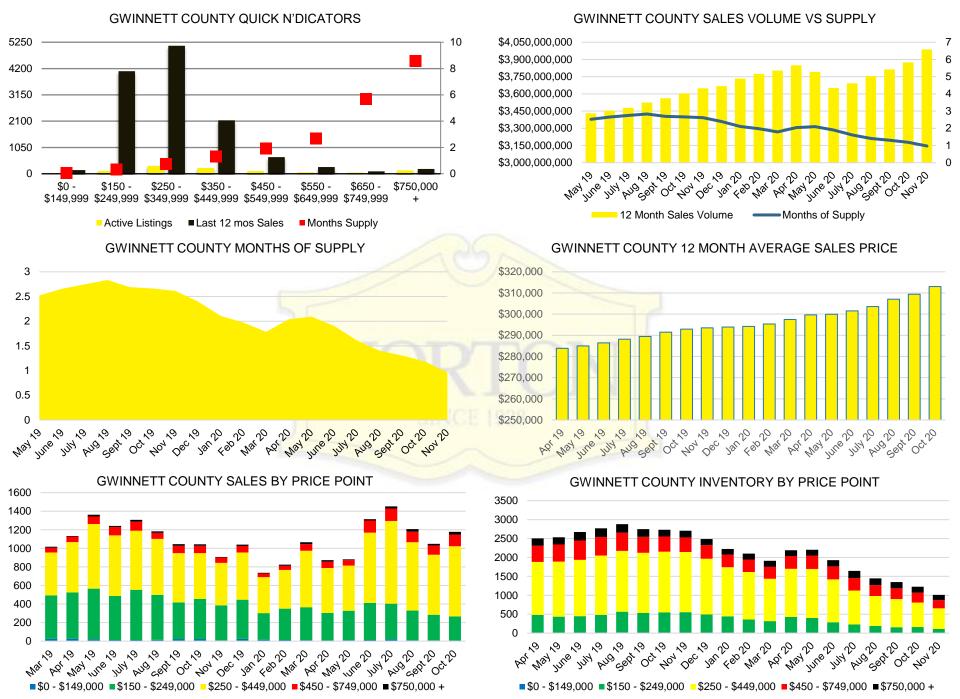

# NORTH GEORGIA DEEP DIVE MARKET DATA





# DEEPER DIVE



### NORTH GEORGIA SALES BY PRICE POINT



### NORTH GEORGIA QUICK N'DICATORS



### NORTH GEORGIA SALES VOLUME VS SUPPLY



### NORTH GEORGIA INVENTORY BY PRICE POINT













### BANKS COUNTY 12 MONTH AVERAGE SALES PRICE



### BANKS COUNTY INVENTORY BY SALES POINT







Way Jule 50

MH 20

3

2.5

1.5

1

0.5

0

Maylo

set ot o

MO/0

0ec/0

404/0



<2020

May 50 450

Jan 20





### BARROW COUNTY 12 MONTH AVERAGE SALES PRICE



# BARROW COUNTY INVENTORY BY PRICE POINT









### CHEROKEE COUNTY SALES VOLUME VS SUPPLY



### CHEROKEE COUNTY 12 MONTH AVERAGE SALES PRICE



## CHEROKEE COUNTY INVENTORY BY PRICE POINT



















### HABERSHAM COUNTY SALES VOLUME VS SUPPLY



### HABERSHAM COUNTY 12 MONTH AVERAGE SALES PRICE



### HABERSHAM COUNTY INVENTORY BY PRICE POINT











### HALL COUNTY SALES VOLUME VS SUPPLY



### HALL COUNTY 12 MONTH AVERAGE SALES PRICE



### HALL COUNTY INVENTORY BY PRICE POINT







































### STEPHENS COUNTY 12 MONTH AVERAGE SALES PRICE



### STEPHENS COUNTY INVENTORY BY PRICE POINT