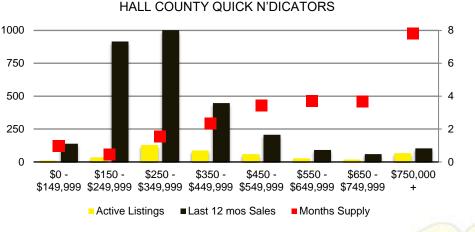

# NORTH GEORGIA SALES BY PRICE POINT



### NORTH GEORGIA QUICK N'DICATORS



### NORTH GEORGIA SALES VOLUME VS SUPPLY



### NORTH GEORGIA INVENTORY BY PRICE POINT













### BANKS COUNTY 12 MONTH AVERAGE SALES PRICE



### BANKS COUNTY INVENTORY BY SALES POINT







Way Jule 50

MH 20

3

2.5

1.5

1

0.5

0

Maylo

set ot o

MO/0

0ec/0

404/0



<2020

May 50 450

Jan 20





### BARROW COUNTY 12 MONTH AVERAGE SALES PRICE



# BARROW COUNTY INVENTORY BY PRICE POINT









### CHEROKEE COUNTY SALES VOLUME VS SUPPLY



### CHEROKEE COUNTY 12 MONTH AVERAGE SALES PRICE



## CHEROKEE COUNTY INVENTORY BY PRICE POINT



















### HABERSHAM COUNTY SALES VOLUME VS SUPPLY



### HABERSHAM COUNTY 12 MONTH AVERAGE SALES PRICE



### HABERSHAM COUNTY INVENTORY BY PRICE POINT











### HALL COUNTY SALES VOLUME VS SUPPLY



### HALL COUNTY 12 MONTH AVERAGE SALES PRICE



### HALL COUNTY INVENTORY BY PRICE POINT







































### STEPHENS COUNTY 12 MONTH AVERAGE SALES PRICE



### STEPHENS COUNTY INVENTORY BY PRICE POINT