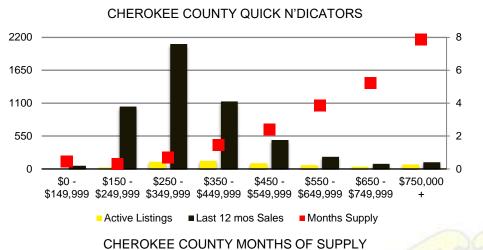

# NORTH GEORGIA DEEP DIVE MARKET DATA





# DEEPER DIVE



### NORTH GEORGIA SALES BY PRICE POINT



### NORTH GEORGIA QUICK N'DICATORS



### NORTH GEORGIA SALES VOLUME VS SUPPLY



### NORTH GEORGIA INVENTORY BY PRICE POINT













### BANKS COUNTY 12 MONTH AVERAGE SALES PRICE



### BANKS COUNTY INVENTORY BY SALES POINT







Way Jule 50

MH 20

3

2.5

1.5

1

0.5

0

Maylo

set ot o

MO/0

0ec/0

404/0



<2020

May 50 450

Jan 20





### BARROW COUNTY 12 MONTH AVERAGE SALES PRICE



# BARROW COUNTY INVENTORY BY PRICE POINT









### CHEROKEE COUNTY SALES VOLUME VS SUPPLY



### CHEROKEE COUNTY 12 MONTH AVERAGE SALES PRICE



## CHEROKEE COUNTY INVENTORY BY PRICE POINT



















### HABERSHAM COUNTY SALES VOLUME VS SUPPLY



### HABERSHAM COUNTY 12 MONTH AVERAGE SALES PRICE



### HABERSHAM COUNTY INVENTORY BY PRICE POINT











### HALL COUNTY SALES VOLUME VS SUPPLY



### HALL COUNTY 12 MONTH AVERAGE SALES PRICE



### HALL COUNTY INVENTORY BY PRICE POINT







































### STEPHENS COUNTY 12 MONTH AVERAGE SALES PRICE



### STEPHENS COUNTY INVENTORY BY PRICE POINT