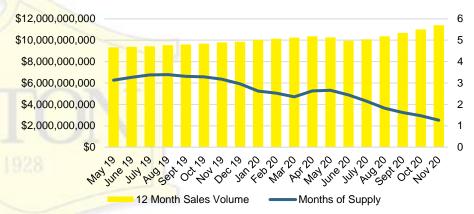

# NORTH GEORGIA DEEP DIVE MARKET DATA





# DEEPER DIVE



### NORTH GEORGIA SALES BY PRICE POINT



### NORTH GEORGIA QUICK N'DICATORS



### NORTH GEORGIA SALES VOLUME VS SUPPLY



### NORTH GEORGIA INVENTORY BY PRICE POINT













### BANKS COUNTY 12 MONTH AVERAGE SALES PRICE



### BANKS COUNTY INVENTORY BY SALES POINT







Way Jule 50

MH 20

3

2.5

1.5

1

0.5

0

Maylo

set ot o

MO/0

0ec/0

404/0



<2020

May 50 450

Jan 20





### BARROW COUNTY 12 MONTH AVERAGE SALES PRICE



# BARROW COUNTY INVENTORY BY PRICE POINT









### CHEROKEE COUNTY SALES VOLUME VS SUPPLY



### CHEROKEE COUNTY 12 MONTH AVERAGE SALES PRICE



## CHEROKEE COUNTY INVENTORY BY PRICE POINT



















### HABERSHAM COUNTY SALES VOLUME VS SUPPLY



### HABERSHAM COUNTY 12 MONTH AVERAGE SALES PRICE



### HABERSHAM COUNTY INVENTORY BY PRICE POINT











### HALL COUNTY SALES VOLUME VS SUPPLY



### HALL COUNTY 12 MONTH AVERAGE SALES PRICE



### HALL COUNTY INVENT