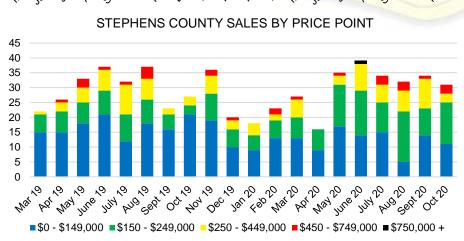

### BANKS COUNTY 12 MONTH AVERAGE SALES PRICE



### BANKS COUNTY INVENTORY BY SALES POINT







Way Jule 50

MH 20

3

2.5

1.5

1

0.5

0

Maylo

set ot o

MO/0

0ec/0

404/0



<2020

May 50 450

Jan 20





### BARROW COUNTY 12 MONTH AVERAGE SALES PRICE



# BARROW COUNTY INVENTORY BY PRICE POINT









### CHEROKEE COUNTY SALES VOLUME VS SUPPLY



### CHEROKEE COUNTY 12 MONTH AVERAGE SALES PRICE



## CHEROKEE COUNTY INVENTORY BY PRICE POINT



















### HABERSHAM COUNTY SALES VOLUME VS SUPPLY



### HABERSHAM COUNTY 12 MONTH AVERAGE SALES PRICE



### HABERSHAM COUNTY INVENTORY BY PRICE POINT











### HALL COUNTY SALES VOLUME VS SUPPLY



### HALL COUNTY 12 MONTH AVERAGE SALES PRICE



### HALL COUNTY INVENTORY BY PRICE POINT







































### STEPHENS COUNTY 12 MONTH AVERAGE SALES PRICE



### STEPHENS COUNTY INVENTORY BY PRICE POINT