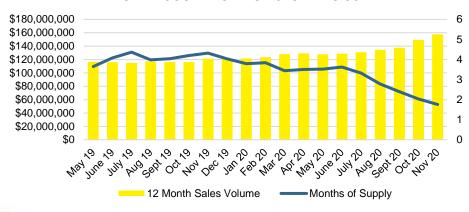

# NORTH GEORGIA DEEP DIVE MARKET DATA





# DEEPER DIVE



### NORTH GEORGIA SALES BY PRICE POINT



### NORTH GEORGIA QUICK N'DICATORS



### NORTH GEORGIA SALES VOLUME VS SUPPLY



### NORTH GEORGIA INVENTORY BY PRICE POINT













### BANKS COUNTY 12 MONTH AVERAGE SALES PRICE



### BANKS COUNTY INVENTORY BY SALES POINT







Way Jule 50

MH 20

3

2.5

1.5

1

0.5

0

Maylo

set ot o

MO/0

0ec/0

404/0



<2020

May 50 450

Jan 20





### BARROW COUNTY 12 MONTH AVERAGE SALES PRICE



# BARROW COUNTY INVENTORY BY PRICE POINT









### CHEROKEE COUNTY SALES VOLUME VS SUPPLY



### CHEROKEE COUNTY 12 MONTH AVERAGE SALES PRICE



## CHEROKEE COUNTY INVENTORY BY PRICE POINT



















### HABERSHAM COUNTY SALES VOLUME VS SUPPLY



### HABERSHAM COUNTY 12 MONTH AVERAGE SALES PRICE



### HABERSHAM COUNTY INVENTORY BY PRICE POINT











### HALL COUNTY SALES VOLUME VS SUPPLY



### HALL COUNTY 12 MONTH AVERAGE SALES PRICE



### HALL COUNTY INVENTORY BY PRICE POINT







































### STEPHENS COUNTY 12 MONTH AVERAGE SALES PRICE



### STEPHENS COUNTY INVENTORY BY PRICE POINT