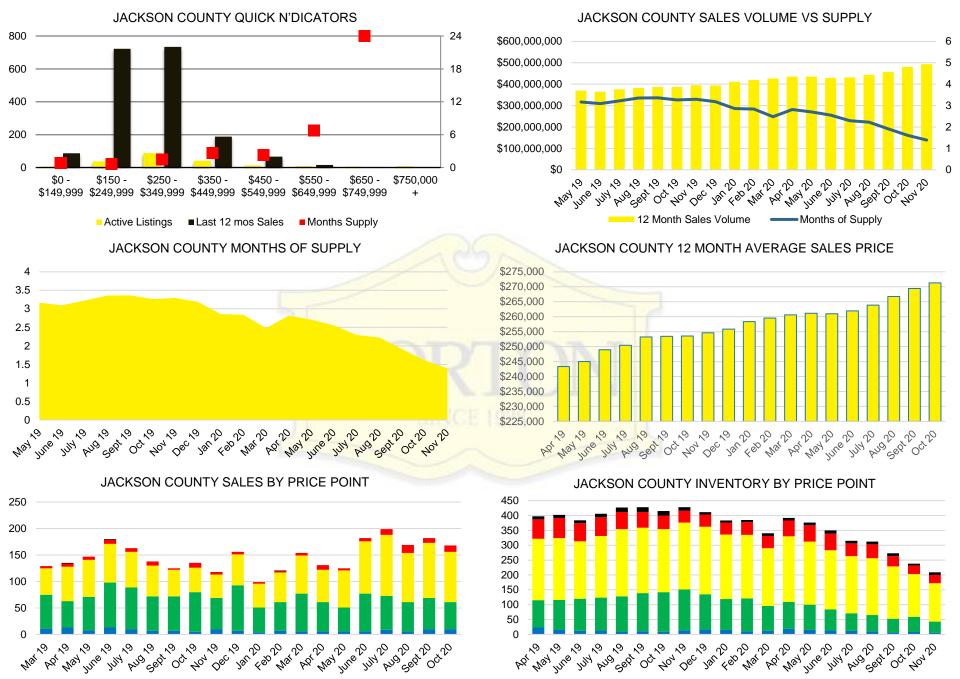

### NORTH GEORGIA QUICK N'DICATORS

### NORTH GEORGIA SALES VOLUME VS SUPPLY

### BANKS COUNTY 12 MONTH AVERAGE SALES PRICE