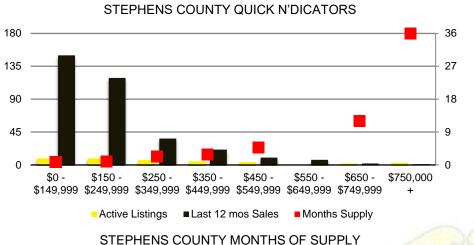

### BANKS COUNTY 12 MONTH AVERAGE SALES PRICE



### BANKS COUNTY INVENTORY BY SALES POINT







Way Jule 50

MH 20

3

2.5

1.5

1

0.5

0

Maylo

set ot o

MO/0

0ec/0

404/0



<2020

May 50 450

Jan 20





### BARROW COUNTY 12 MONTH AVERAGE SALES PRICE



# BARROW COUNTY INVENTORY BY PRICE POINT









### CHEROKEE COUNTY SALES VOLUME VS SUPPLY



### CHEROKEE COUNTY 12 MONTH AVERAGE SALES PRICE



## CHEROKEE COUNTY INVENTORY BY PRICE POINT



















### HABERSHAM COUNTY SALES VOLUME VS SUPPLY



### HABERSHAM COUNTY 12 MONTH AVERAGE SALES PRICE



### HABERSHAM COUNTY INVENTORY BY PRICE POINT











### HALL COUNTY SALES VOLUME VS SUPPLY



### HALL COUNTY 12 MONTH AVERAGE SALES PRICE



### HALL COUNTY INVENTORY BY PRICE POINT







































### STEPHENS COUNTY 12 MONTH AVERAGE SALES PRICE



### STEPHENS COUNTY INVENTORY BY PRICE POINT