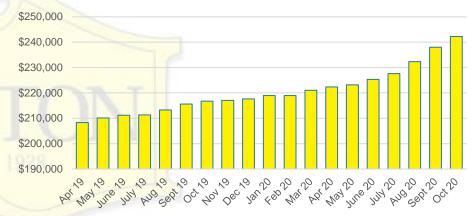

# NORTH GEORGIA DEEP DIVE MARKET DATA





# DEEPER DIVE



### NORTH GEORGIA SALES BY PRICE POINT



### NORTH GEORGIA QUICK N'DICATORS



### NORTH GEORGIA SALES VOLUME VS SUPPLY



### NORTH GEORGIA INVENTORY BY PRICE POINT













### BANKS COUNTY 12 MONTH AVERAGE SALES PRICE



### BANKS COUNTY INVENTORY BY SALES POINT







Way Jule 50

MH 20

3

2.5

1.5

1

0.5

0

Maylo

set ot o

MO/0

0ec/0

404/0



<2020

May 50 450

Jan 20





### BARROW COUNTY 12 MONTH AVERAGE SALES PRICE



# BARROW COUNTY INVENTORY BY PRICE POINT









### CHEROKEE COUNTY SALES VOLUME VS SUPPLY



### CHEROKEE COUNTY 12 MONTH AVERAGE SALES PRICE



## CHEROKEE COUNTY INVENTORY BY PRICE POINT



















### HABERSHAM COUNTY SALES VOLUME VS SUPPLY



### HABERSHAM COUNTY 12 MONTH AVERAGE SALES PRICE



### HABERSHAM COUNTY INVENTORY BY PRICE POINT











### HALL COUNTY SALES VOLUME VS SUPPLY



### HALL COUNTY 12 MONTH AVERAGE SALES PRICE



### HALL COUNTY INVENTORY BY PRICE POINT







































### STEPHENS COUNTY 12 MONTH AVERAGE SALES PRICE



### STEPHENS COUNTY INVENTORY BY PRICE POINT