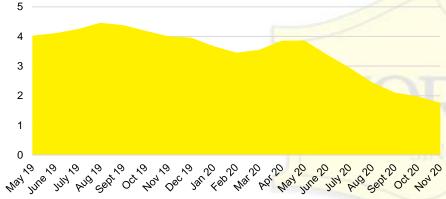

RTH GEORGIA SALES BY PRICE POINT



### NORTH GEORGIA QUICK N'DICATORS



### NORTH GEORGIA SALES VOLUME VS SUPPLY



### NORTH GEORGIA INVENTORY BY PRICE POINT













### BANKS COUNTY 12 MONTH AVERAGE SALES PRICE



### BANKS COUNTY INVENTORY BY SALES POINT







Way Jule 50

MH 20

3

2.5

1.5

1

0.5

0

Maylo

set ot o

MO/0

0ec/0

404/0



<2020

May 50 450

Jan 20





### BARROW COUNTY 12 MONTH AVERAGE SALES PRICE



# BARROW COUNTY INVENTORY BY PRICE POINT









### CHEROKEE COUNTY SALES VOLUME VS SUPPLY



### CHEROKEE COUNTY 12 MONTH AVERAGE SALES PRICE



## CHEROKEE COUNTY INVENTORY BY PRICE POINT



















### HABERSHAM COUNTY SALES VOLUME VS SUPPLY



### HABERSHAM COUNTY 12 MONTH AVERAGE SALES PRICE



### HABERSHAM COUNTY INVENTORY BY PRICE POINT











### HALL COUNTY SALES VOLUME VS SUPPLY



### HALL COUNTY 12 MONTH AVERAGE SALES PRICE



### HALL COUNTY INVENTORY BY PRICE POINT







































### STEPHENS COUNTY 12 MONTH AVERAGE SALES PRICE



### STEPHENS COUNTY INVENTORY BY PRICE POINT