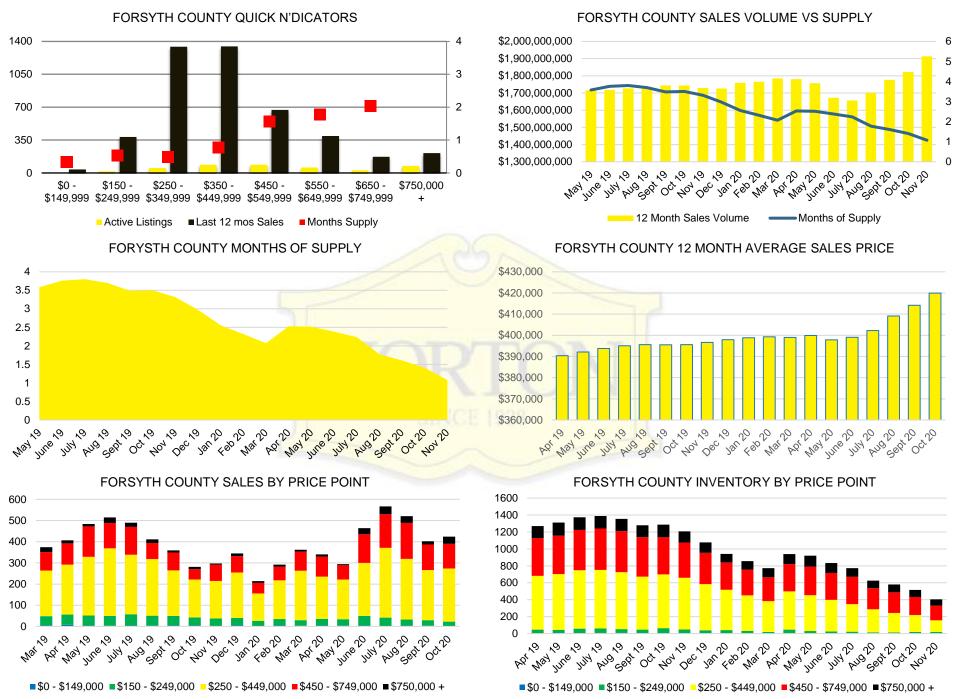

# NORTH GEORGIA DEEP DIVE MARKET DATA





# DEEPER DIVE



### NORTH GEORGIA SALES BY PRICE POINT



### NORTH GEORGIA QUICK N'DICATORS



### NORTH GEORGIA SALES VOLUME VS SUPPLY



### NORTH GEORGIA INVENTORY BY PRICE POINT













### BANKS COUNTY 12 MONTH AVERAGE SALES PRICE



### BANKS COUNTY INVENTORY BY SALES POINT







Way Jule 50

MH 20

3

2.5

1.5

1

0.5

0

Maylo

set ot o

MO/0

0ec/0

404/0



<2020

May 50 450

Jan 20





### BARROW COUNTY 12 MONTH AVERAGE SALES PRICE



# BARROW COUNTY INVENTORY BY PRICE POINT









### CHEROKEE COUNTY SALES VOLUME VS SUPPLY



### CHEROKEE COUNTY 12 MONTH AVERAGE SALES PRICE



## CHEROKEE COUNTY INVENTORY BY PRICE POINT



















### HABERSHAM COUNTY SALES VOLUME VS SUPPLY



### HABERSHAM COUNTY 12 MONTH AVERAGE SALES PRICE



### HABERSHAM COUNTY INVENTORY BY PRICE POINT











### HALL COUNTY SALES VOLUME VS SUPPLY



### HALL COUNTY 12 MONTH AVERAGE SALES PRICE



### HALL COUNTY INVENTORY BY PRICE POINT







































### STEPHENS COUNTY 12 MONTH AVERAGE SALES PRICE



### STEPHENS COUNTY INVENTORY BY PRICE POINT