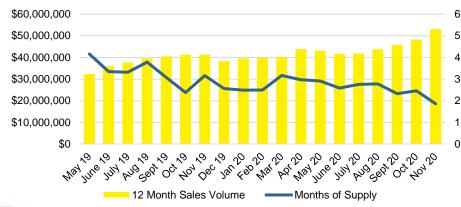

# NORTH GEORGIA DEEP DIVE MARKET DATA





# DEEPER DIVE



### NORTH GEORGIA SALES BY PRICE POINT



### NORTH GEORGIA QUICK N'DICATORS



### NORTH GEORGIA SALES VOLUME VS SUPPLY



### NORTH GEORGIA INVENTORY BY PRICE POINT













### BANKS COUNTY 12 MONTH AVERAGE SALES PRICE



### BANKS COUNTY INVENTORY BY SALES POINT







Way Jule 50

MH 20

3

2.5

1.5

1

0.5

0

Maylo

set ot o

MO/0

0ec/0

404/0



<2020

May 50 450

Jan 20





### BARROW COUNTY 12 MONTH AVERAGE SALES PRICE



# BARROW COUNTY INVENTORY BY PRICE POINT









### CHEROKEE COUNTY SALES VOLUME VS SUPPLY



### CHEROKEE COUNTY 12 MONTH AVERAGE SALES PRICE



## CHEROKEE COUNTY INVENTORY BY PRICE POINT



















### HABERSHAM COUNTY SALES VOLUME VS SUPPLY



### HABERSHAM COUNTY 12 MONTH AVERAGE SALES PRICE



### HABERSHAM COUNTY INVENTORY BY PRICE POINT











### HALL COUNTY SALES VOLUME VS SUPPLY



### HALL COUNTY 12 MONTH AVERAGE SALES PRICE



### HALL COUNTY INVENTORY BY PRICE POINT