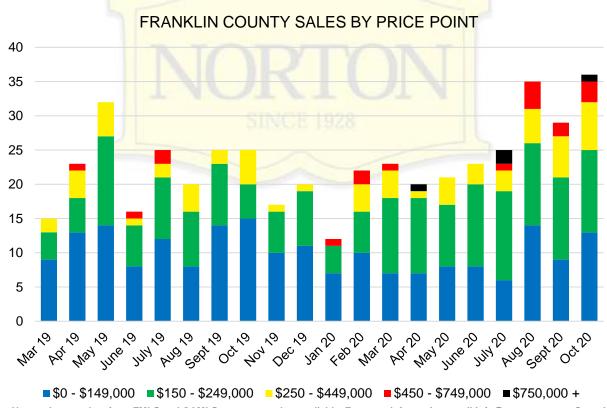

# NORTH GEORGIA DEEP DIVE MARKET DATA





# DEEPER DIVE



### NORTH GEORGIA SALES BY PRICE POINT



### NORTH GEORGIA QUICK N'DICATORS



### NORTH GEORGIA SALES VOLUME VS SUPPLY



### NORTH GEORGIA INVENTORY BY PRICE POINT













### BANKS COUNTY 12 MONTH AVERAGE SALES PRICE



### BANKS COUNTY INVENTORY BY SALES POINT







Way Jule 50

MH 20

3

2.5

1.5

1

0.5

0

Maylo

set ot o

MO/0

0ec/0

404/0



<2020

May 50 450

Jan 20





### BARROW COUNTY 12 MONTH AVERAGE SALES PRICE



# BARROW COUNTY INVENTORY BY PRICE POINT









### CHEROKEE COUNTY SALES VOLUME VS SUPPLY



### CHEROKEE COUNTY 12 MONTH AVERAGE SALES PRICE



## CHEROKEE COUNTY INVENTORY BY PRICE POINT



















### HABERSHAM COUNTY SALES VOLUME VS SUPPLY



### HABERSHAM COUNTY 12 MONTH AVERAGE SALES PRICE



### HABERSHAM COUNTY INVENTORY BY PRICE POINT











### HALL COUNTY SALES VOLUME VS SUPPLY



### HALL COUNTY 12 MONTH AVERAGE SALES PRICE



### HALL COUNTY INVENTORY BY PRICE POINT







































### STEPHENS COUNTY 12 MONTH AVERAGE SALES PRICE



### STEPHENS COUNTY INVENTORY BY PRICE POINT