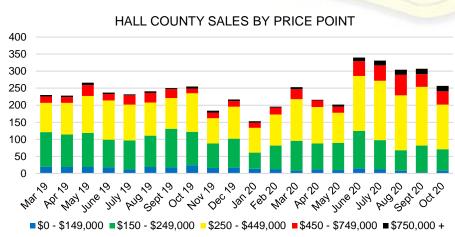

H GEORGIA SALES BY PRICE POINT



### NORTH GEORGIA QUICK N'DICATORS



### NORTH GEORGIA SALES VOLUME VS SUPPLY



### NORTH GEORGIA INVENTORY BY PRICE POINT













### BANKS COUNTY 12 MONTH AVERAGE SALES PRICE



### BANKS COUNTY INVENTORY BY SALES POINT







Way Jule 50

MH 20

3

2.5

1.5

1

0.5

0

Maylo

set ot o

MO/0

0ec/0

404/0



<2020

May 50 450

Jan 20





### BARROW COUNTY 12 MONTH AVERAGE SALES PRICE



# BARROW COUNTY INVENTORY BY PRICE POINT









### CHEROKEE COUNTY SALES VOLUME VS SUPPLY



### CHEROKEE COUNTY 12 MONTH AVERAGE SALES PRICE



## CHEROKEE COUNTY INVENTORY BY PRICE POINT



















### HABERSHAM COUNTY SALES VOLUME VS SUPPLY



### HABERSHAM COUNTY 12 MONTH AVERAGE SALES PRICE



### HABERSHAM COUNTY INVENTORY BY PRICE POINT











### HALL COUNTY SALES VOLUME VS SUPPLY



### HALL COUNTY 12 MONTH AVERAGE SALES PRICE



### HALL COUNTY INVENTORY BY PRICE POINT







































### STEPHENS COUNTY 12 MONTH AVERAGE SALES PRICE



### STEPHENS COUNTY INVENTORY BY PRICE POINT