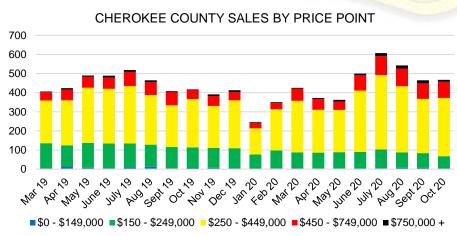

# NORTH GEORGIA DEEP DIVE MARKET DATA





# DEEPER DIVE



### NORTH GEORGIA SALES BY PRICE POINT



### NORTH GEORGIA QUICK N'DICATORS



### NORTH GEORGIA SALES VOLUME VS SUPPLY



### NORTH GEORGIA INVENTORY BY PRICE POINT













### BANKS COUNTY 12 MONTH AVERAGE SALES PRICE



### BANKS COUNTY INVENTORY BY SALES POINT







Way Jule 50

MH 20

3

2.5

1.5

1

0.5

0

Maylo

set ot o

MO/0

0ec/0

404/0



<2020

May 50 450

Jan 20





### BARROW COUNTY 12 MONTH AVERAGE SALES PRICE



# BARROW COUNTY INVENTORY BY PRICE POINT









### CHEROKEE COUNTY SALES VOLUME VS SUPPLY



### CHEROKEE COUNTY 12 MONTH AVERAGE SALES PRICE



## CHEROKEE COUNTY INVENTORY BY PRICE POINT



















### HABERSHAM COUNTY SALES VOLUME VS SUPPLY



### HABERSHAM COUNTY 12 MONTH AVERAGE SALES PRICE



### HABERSHAM COUNTY INVENTORY BY PRICE POINT











### HALL COUNTY SALES VOLUME VS SUPPLY



### HALL COUNTY 12 MONTH AVERAGE SALES PRICE



### HALL COUNTY INVENTORY BY PRICE POINT







































### STEPHENS COUNTY 12 MONTH AVERAGE SALES PRICE



### STEPHENS COUNTY INVENTORY BY PRICE POINT