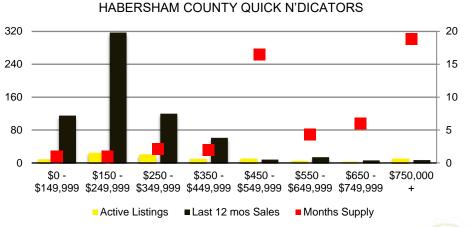

# NORTH GEORGIA DEEP DIVE MARKET DATA





# DEEPER DIVE



### NORTH GEORGIA SALES BY PRICE POINT



### NORTH GEORGIA QUICK N'DICATORS



### NORTH GEORGIA SALES VOLUME VS SUPPLY



### NORTH GEORGIA INVENTORY BY PRICE POINT













### BANKS COUNTY 12 MONTH AVERAGE SALES PRICE



### BANKS COUNTY INVENTORY BY SALES POINT







Way Jule 50

MH 20

3

2.5

1.5

1

0.5

0

Maylo

set ot o

MO/0

0ec/0

404/0



<2020

May 50 450

Jan 20





### BARROW COUNTY 12 MONTH AVERAGE SALES PRICE



# BARROW COUNTY INVENTORY BY PRICE POINT









### CHEROKEE COUNTY SALES VOLUME VS SUPPLY



### CHEROKEE COUNTY 12 MONTH AVERAGE SALES PRICE



## CHEROKEE COUNTY INVENTORY BY PRICE POINT



















### HABERSHAM COUNTY SALES VOLUME VS SUPPLY



### HABERSHAM COUNTY 12 MONTH AVERAGE SALES PRICE



### HABERSHAM COUNTY INVENTORY BY PRICE POINT











### HALL COUNTY SALES VOLUME VS SUPPLY



### HALL COUNTY 12 MONTH AVERAGE SALES PRICE



### HALL COUNTY INVENTORY BY PRICE POINT







































### STEPHENS COUNTY 12 MONTH AVERAGE SALES PRICE



### STEPHENS COUNTY INVENTORY BY PRICE POINT