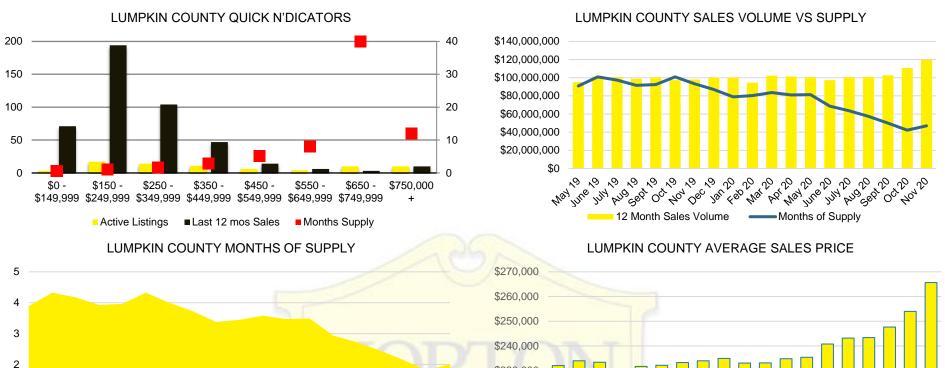

NTORY BY PRICE POINT













### BANKS COUNTY 12 MONTH AVERAGE SALES PRICE



### BANKS COUNTY INVENTORY BY SALES POINT







Way Jule 50

MH 20

3

2.5

1.5

1

0.5

0

Maylo

set ot o

MO/0

0ec/0

404/0



<2020

May 50 450

Jan 20





### BARROW COUNTY 12 MONTH AVERAGE SALES PRICE



# BARROW COUNTY INVENTORY BY PRICE POINT









### CHEROKEE COUNTY SALES VOLUME VS SUPPLY



### CHEROKEE COUNTY 12 MONTH AVERAGE SALES PRICE



## CHEROKEE COUNTY INVENTORY BY PRICE POINT



















### HABERSHAM COUNTY SALES VOLUME VS SUPPLY



### HABERSHAM COUNTY 12 MONTH AVERAGE SALES PRICE



### HABERSHAM COUNTY INVENTORY BY PRICE POINT











### HALL COUNTY SALES VOLUME VS SUPPLY



### HALL COUNTY 12 MONTH AVERAGE SALES PRICE



### HALL COUNTY INVENTORY BY PRICE POINT







































### STEPHENS COUNTY 12 MONTH AVERAGE SALES PRICE



### STEPHENS COUNTY INVENTORY BY PRICE POINT