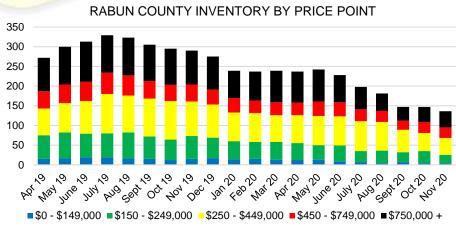

### BANKS COUNTY 12 MONTH AVERAGE SALES PRICE



### BANKS COUNTY INVENTORY BY SALES POINT







Way Jule 50

MH 20

3

2.5

1.5

1

0.5

0

Maylo

set ot o

MO/0

0ec/0

404/0



<2020

May 50 450

Jan 20





### BARROW COUNTY 12 MONTH AVERAGE SALES PRICE



# BARROW COUNTY INVENTORY BY PRICE POINT









### CHEROKEE COUNTY SALES VOLUME VS SUPPLY



### CHEROKEE COUNTY 12 MONTH AVERAGE SALES PRICE



## CHEROKEE COUNTY INVENTORY BY PRICE POINT



















### HABERSHAM COUNTY SALES VOLUME VS SUPPLY



### HABERSHAM COUNTY 12 MONTH AVERAGE SALES PRICE



### HABERSHAM COUNTY INVENTORY BY PRICE POINT











### HALL COUNTY SALES VOLUME VS SUPPLY



### HALL COUNTY 12 MONTH AVERAGE SALES PRICE



### HALL COUNTY INVENTORY BY PRICE POINT







































### STEPHENS COUNTY 12 MONTH AVERAGE SALES PRICE



### STEPHENS COUNTY INVENTORY BY PRICE POINT