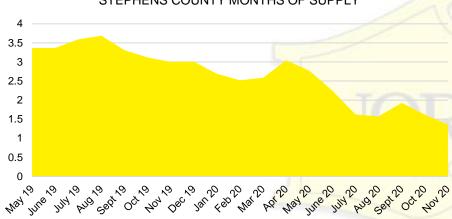

### BANKS COUNTY 12 MONTH AVERAGE SALES PRICE



### BANKS COUNTY INVENTORY BY SALES POINT







Way Jule 50

MH 20

3

2.5

1.5

1

0.5

0

Maylo

set ot o

MO/0

0ec/0

404/0



<2020

May 50 450

Jan 20





### BARROW COUNTY 12 MONTH AVERAGE SALES PRICE



# BARROW COUNTY INVENTORY BY PRICE POINT









### CHEROKEE COUNTY SALES VOLUME VS SUPPLY



### CHEROKEE COUNTY 12 MONTH AVERAGE SALES PRICE



## CHEROKEE COUNTY INVENTORY BY PRICE POINT



















### HABERSHAM COUNTY SALES VOLUME VS SUPPLY



### HABERSHAM COUNTY 12 MONTH AVERAGE SALES PRICE



### HABERSHAM COUNTY INVENTORY BY PRICE POINT











### HALL COUNTY SALES VOLUME VS SUPPLY



### HALL COUNTY 12 MONTH AVERAGE SALES PRICE



### HALL COUNTY INVENTORY BY PRICE POINT







































### STEPHENS COUNTY 12 MONTH AVERAGE SALES PRICE



### STEPHENS COUNTY INVENTORY BY PRICE POINT