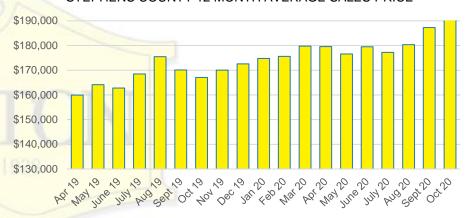

## BANKS COUNTY INVENTORY BY SALES POINT







Way Jule 50

MH 20

3

2.5

1.5

1

0.5

0

Maylo

set ot o

MO/0

0ec/0

404/0



<2020

May 50 450

Jan 20





### BARROW COUNTY 12 MONTH AVERAGE SALES PRICE



# BARROW COUNTY INVENTORY BY PRICE POINT









### CHEROKEE COUNTY SALES VOLUME VS SUPPLY



### CHEROKEE COUNTY 12 MONTH AVERAGE SALES PRICE



## CHEROKEE COUNTY INVENTORY BY PRICE POINT



















### HABERSHAM COUNTY SALES VOLUME VS SUPPLY



### HABERSHAM COUNTY 12 MONTH AVERAGE SALES PRICE



### HABERSHAM COUNTY INVENTORY BY PRICE POINT











### HALL COUNTY SALES VOLUME VS SUPPLY



### HALL COUNTY 12 MONTH AVERAGE SALES PRICE



### HALL COUNTY INVENTORY BY PRICE POINT







































### STEPHENS COUNTY 12 MONTH AVERAGE SALES PRICE



### STEPHENS COUNTY INVENTORY BY PRICE POINT