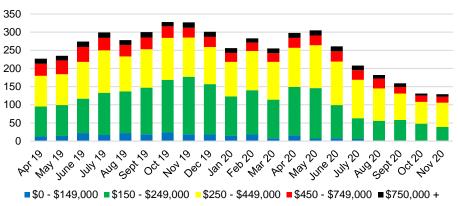

# NORTH GEORGIA DEEP DIVE MARKET DATA





# DEEPER DIVE



### NORTH GEORGIA SALES BY PRICE POINT



### NORTH GEORGIA QUICK N'DICATORS



### NORTH GEORGIA SALES VOLUME VS SUPPLY



### NORTH GEORGIA INVENTORY BY PRICE POINT













### BANKS COUNTY 12 MONTH AVERAGE SALES PRICE



### BANKS COUNTY INVENTORY BY SALES POINT







Way Jule 50

MH 20

3

2.5

1.5

1

0.5

0

Maylo

set ot o

MO/0

0ec/0

404/0



<2020

May 50 450

Jan 20





### BARROW COUNTY 12 MONTH AVERAGE SALES PRICE



# BARROW COUNTY INVENTORY BY PRICE POINT









### CHEROKEE COUNTY SALES VOLUME VS SUPPLY



### CHEROKEE COUNTY 12 MONTH AVERAGE SALES PRICE



## CHEROKEE COUNTY INVENTORY BY PRICE POINT



















### HABERSHAM COUNTY SALES VOLUME VS SUPPLY



### HABERSHAM COUNTY 12 MONTH AVERAGE SALES PRICE



### HABERSHAM COUNTY INVENTORY BY PRICE POINT











### HALL COUNTY SALES VOLUME VS SUPPLY



### HALL COUNTY 12 MONTH AVERAGE SALES PRICE



### HALL COUNTY INVENTORY BY PRICE POINT







































### STEPHENS COUNTY 12 MONTH AVERAGE SALES PRICE



### STEPHENS COUNTY INVENTORY BY PRICE POINT