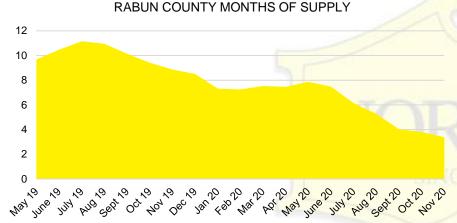

POINT













### BANKS COUNTY 12 MONTH AVERAGE SALES PRICE



### BANKS COUNTY INVENTORY BY SALES POINT







Way Jule 50

MH 20

3

2.5

1.5

1

0.5

0

Maylo

set ot o

MO/0

0ec/0

404/0



<2020

May 50 450

Jan 20





### BARROW COUNTY 12 MONTH AVERAGE SALES PRICE



# BARROW COUNTY INVENTORY BY PRICE POINT









### CHEROKEE COUNTY SALES VOLUME VS SUPPLY



### CHEROKEE COUNTY 12 MONTH AVERAGE SALES PRICE



## CHEROKEE COUNTY INVENTORY BY PRICE POINT



















### HABERSHAM COUNTY SALES VOLUME VS SUPPLY



### HABERSHAM COUNTY 12 MONTH AVERAGE SALES PRICE



### HABERSHAM COUNTY INVENTORY BY PRICE POINT











### HALL COUNTY SALES VOLUME VS SUPPLY



### HALL COUNTY 12 MONTH AVERAGE SALES PRICE



### HALL COUNTY INVENTORY BY PRICE POINT







































### STEPHENS COUNTY 12 MONTH AVERAGE SALES PRICE



### STEPHENS COUNTY INVENTORY BY PRICE POINT