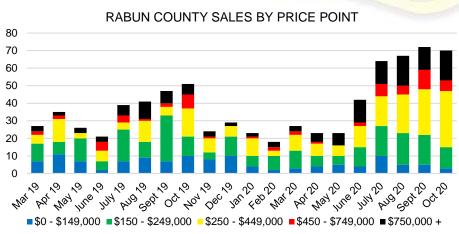

OINT













### BANKS COUNTY 12 MONTH AVERAGE SALES PRICE



### BANKS COUNTY INVENTORY BY SALES POINT







Way Jule 50

MH 20

3

2.5

1.5

1

0.5

0

Maylo

set ot o

MO/0

0ec/0

404/0



<2020

May 50 450

Jan 20





### BARROW COUNTY 12 MONTH AVERAGE SALES PRICE



# BARROW COUNTY INVENTORY BY PRICE POINT









### CHEROKEE COUNTY SALES VOLUME VS SUPPLY



### CHEROKEE COUNTY 12 MONTH AVERAGE SALES PRICE



## CHEROKEE COUNTY INVENTORY BY PRICE POINT



















### HABERSHAM COUNTY SALES VOLUME VS SUPPLY



### HABERSHAM COUNTY 12 MONTH AVERAGE SALES PRICE



### HABERSHAM COUNTY INVENTORY BY PRICE POINT











### HALL COUNTY SALES VOLUME VS SUPPLY



### HALL COUNTY 12 MONTH AVERAGE SALES PRICE



### HALL COUNTY INVENTORY BY PRICE POINT







































### STEPHENS COUNTY 12 MONTH AVERAGE SALES PRICE



### STEPHENS COUNTY INVENTORY BY PRICE POINT