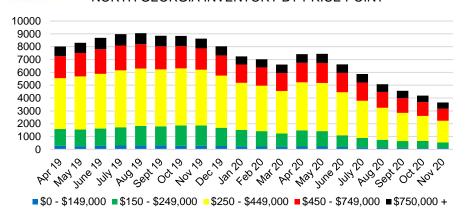

# NORTH GEORGIA DEEP DIVE MARKET DATA





# DEEPER DIVE



### NORTH GEORGIA SALES BY PRICE POINT



### NORTH GEORGIA QUICK N'DICATORS



### NORTH GEORGIA SALES VOLUME VS SUPPLY



### NORTH GEORGIA INVENTORY BY PRICE POINT













### BANKS COUNTY 12 MONTH AVERAGE SALES PRICE



### BANKS COUNTY INVENTORY BY SALES POINT







Way Jule 50

MH 20

3

2.5

1.5

1

0.5

0

Maylo

set ot o

MO/0

0ec/0

404/0



<2020

May 50 450

Jan 20





### BARROW COUNTY 12 MONTH AVERAGE SALES PRICE



# BARROW COUNTY INVENTORY BY PRICE POINT









### CHEROKEE COUNTY SALES VOLUME VS SUPPLY



### CHEROKEE COUNTY 12 MONTH AVERAGE SALES PRICE



## CHEROKEE COUNTY INVENTORY BY PRICE POINT



















### HABERSHAM COUNTY SALES VOLUME VS SUPPLY



### HABERSHAM COUNTY 12 MONTH AVERAGE SALES PRICE



### HABERSHAM COUNTY INVENTORY BY PRICE POINT











### HALL COUNTY SALES VOLUME VS SUPPLY



### HALL COUNTY 12 MONTH AVERAGE SALES PRICE



### HALL COUNTY INVENTORY BY PRICE POINT