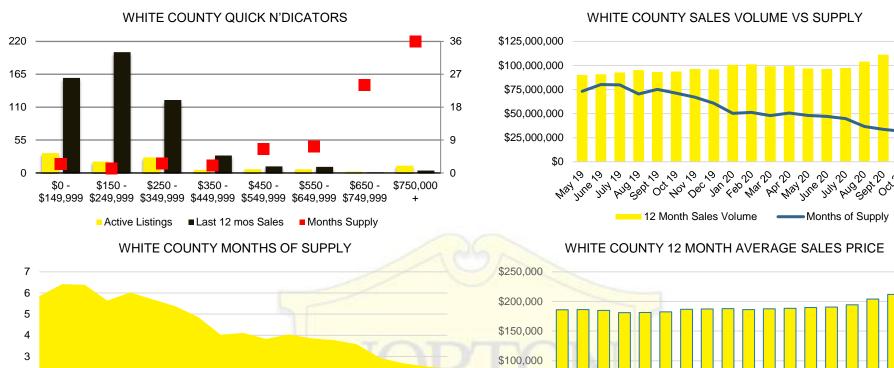

### HABERSHAM COUNTY SALES VOLUME VS SUPPLY

### HABERSHAM COUNTY 12 MONTH AVERAGE SALES PRICE