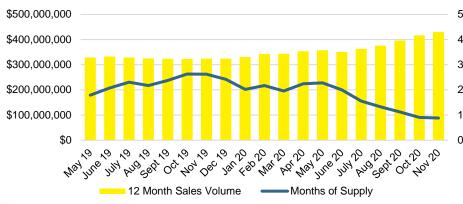

# NORTH GEORGIA DEEP DIVE MARKET DATA





# DEEPER DIVE



### NORTH GEORGIA SALES BY PRICE POINT



### NORTH GEORGIA QUICK N'DICATORS



### NORTH GEORGIA SALES VOLUME VS SUPPLY



### NORTH GEORGIA INVENTORY BY PRICE POINT













### BANKS COUNTY 12 MONTH AVERAGE SALES PRICE



### BANKS COUNTY INVENTORY BY SALES POINT







Way Jule 50

MH 20

3

2.5

1.5

1

0.5

0

Maylo

set ot o

MO/0

0ec/0

404/0



<2020

May 50 450

Jan 20





### BARROW COUNTY 12 MONTH AVERAGE SALES PRICE



# BARROW COUNTY INVENTORY BY PRICE POINT









### CHEROKEE COUNTY SALES VOLUME VS SUPPLY



### CHEROKEE COUNTY 12 MONTH AVERAGE SALES PRICE



## CHEROKEE COUNTY INVENTORY BY PRICE POINT



















### HABERSHAM COUNTY SALES VOLUME VS SUPPLY



### HABERSHAM COUNTY 12 MONTH AVERAGE SALES PRICE



### HABERSHAM COUNTY INVENTORY BY PRICE POINT











### HALL COUNTY SALES VOLUME VS SUPPLY



### HALL COUNTY 12 MONTH AVERAGE SALES PRICE



### HALL COUNTY INVENTORY BY PRICE POINT







































### STEPHENS COUNTY 12 MONTH AVERAGE SALES PRICE



### STEPHENS COUNTY INVENTORY BY PRICE POINT