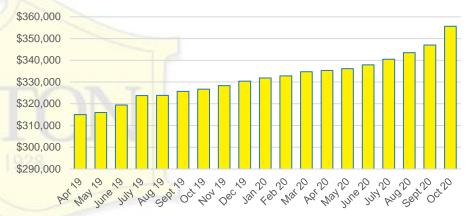

# NORTH GEORGIA DEEP DIVE MARKET DATA





# DEEPER DIVE



### NORTH GEORGIA SALES BY PRICE POINT



### NORTH GEORGIA QUICK N'DICATORS



### NORTH GEORGIA SALES VOLUME VS SUPPLY



### NORTH GEORGIA INVENTORY BY PRICE POINT













### BANKS COUNTY 12 MONTH AVERAGE SALES PRICE



### BANKS COUNTY INVENTORY BY SALES POINT







Way Jule 50

MH 20

3

2.5

1.5

1

0.5

0

Maylo

set ot o

MO/0

0ec/0

404/0



<2020

May 50 450

Jan 20





### BARROW COUNTY 12 MONTH AVERAGE SALES PRICE



# BARROW COUNTY INVENTORY BY PRICE POINT









### CHEROKEE COUNTY SALES VOLUME VS SUPPLY



### CHEROKEE COUNTY 12 MONTH AVERAGE SALES PRICE



## CHEROKEE COUNTY INVENTORY BY PRICE POINT



















### HABERSHAM COUNTY SALES VOLUME VS SUPPLY



### HABERSHAM COUNTY 12 MONTH AVERAGE SALES PRICE



### HABERSHAM COUNTY INVENTORY BY PRICE POINT











### HALL COUNTY SALES VOLUME VS SUPPLY



### HALL COUNTY 12 MONTH AVERAGE SALES PRICE



### HALL COUNTY INVENTORY BY PRICE POINT







































### STEPHENS COUNTY 12 MONTH AVERAGE SALES PRICE



### STEPHENS COUNTY INVENTORY BY PRICE POINT