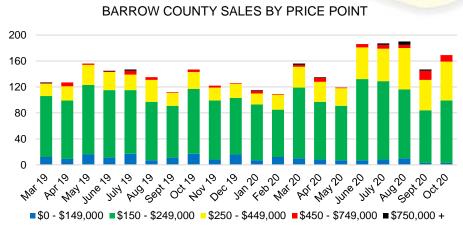

# NORTH GEORGIA DEEP DIVE MARKET DATA





# DEEPER DIVE



### NORTH GEORGIA SALES BY PRICE POINT



### NORTH GEORGIA QUICK N'DICATORS



### NORTH GEORGIA SALES VOLUME VS SUPPLY



### NORTH GEORGIA INVENTORY BY PRICE POINT













### BANKS COUNTY 12 MONTH AVERAGE SALES PRICE



### BANKS COUNTY INVENTORY BY SALES POINT







Way Jule 50

MH 20

3

2.5

1.5

1

0.5

0

Maylo

set ot o

MO/0

0ec/0

404/0



<2020

May 50 450

Jan 20





### BARROW COUNTY 12 MONTH AVERAGE SALES PRICE



# BARROW COUNTY INVENTORY BY PRICE POINT









### CHEROKEE COUNTY SALES VOLUME VS SUPPLY



### CHEROKEE COUNTY 12 MONTH AVERAGE SALES PRICE



## CHEROKEE COUNTY INVENTORY BY PRICE POINT



















### HABERSHAM COUNTY SALES VOLUME VS SUPPLY



### HABERSHAM COUNTY 12 MONTH AVERAGE SALES PRICE



### HABERSHAM COUNTY INVENTORY BY PRICE POINT











### HALL COUNTY SALES VOLUME VS SUPPLY



### HALL COUNTY 12 MONTH AVERAGE SALES PRICE



### HALL COUNTY INVENTORY BY PRICE POINT







































### STEPHENS COUNTY 12 MONTH AVERAGE SALES PRICE



### STEPHENS COUNTY INVENTORY BY PRICE POINT