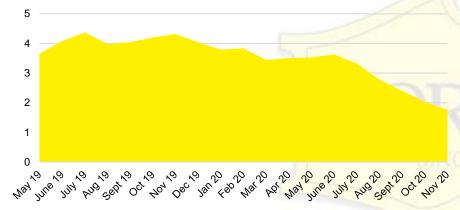

# NORTH GEORGIA DEEP DIVE MARKET DATA





# DEEPER DIVE



### NORTH GEORGIA SALES BY PRICE POINT



### NORTH GEORGIA QUICK N'DICATORS



### NORTH GEORGIA SALES VOLUME VS SUPPLY



### NORTH GEORGIA INVENTORY BY PRICE POINT













### BANKS COUNTY 12 MONTH AVERAGE SALES PRICE



### BANKS COUNTY INVENTORY BY SALES POINT







Way Jule 50

MH 20

3

2.5

1.5

1

0.5

0

Maylo

set ot o

MO/0

0ec/0

404/0



<2020

May 50 450

Jan 20





### BARROW COUNTY 12 MONTH AVERAGE SALES PRICE



# BARROW COUNTY INVENTORY BY PRICE POINT









### CHEROKEE COUNTY SALES VOLUME VS SUPPLY



### CHEROKEE COUNTY 12 MONTH AVERAGE SALES PRICE



## CHEROKEE COUNTY INVENTORY BY PRICE POINT



















### HABERSHAM COUNTY SALES VOLUME VS SUPPLY



### HABERSHAM COUNTY 12 MONTH AVERAGE SALES PRICE



### HABERSHAM COUNTY INVENTORY BY PRICE POINT











### HALL COUNTY SALES VOLUME VS SUPPLY



### HALL COUNTY 12 MONTH AVERAGE SALES PRICE



### HALL COUNTY INVENTORY BY PRICE POINT







































### STEPHENS COUNTY 12 MONTH AVERAGE SALES PRICE



### STEPHENS COUNTY INVENTORY BY PRICE POINT