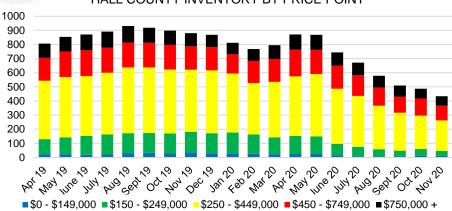

INVENTORY BY PRICE POINT













### BANKS COUNTY 12 MONTH AVERAGE SALES PRICE



### BANKS COUNTY INVENTORY BY SALES POINT







Way Jule 50

MH 20

3

2.5

1.5

1

0.5

0

Maylo

set ot o

MO/0

0ec/0

404/0



<2020

May 50 450

Jan 20





### BARROW COUNTY 12 MONTH AVERAGE SALES PRICE



# BARROW COUNTY INVENTORY BY PRICE POINT









### CHEROKEE COUNTY SALES VOLUME VS SUPPLY



### CHEROKEE COUNTY 12 MONTH AVERAGE SALES PRICE



## CHEROKEE COUNTY INVENTORY BY PRICE POINT



















### HABERSHAM COUNTY SALES VOLUME VS SUPPLY



### HABERSHAM COUNTY 12 MONTH AVERAGE SALES PRICE



### HABERSHAM COUNTY INVENTORY BY PRICE POINT











### HALL COUNTY SALES VOLUME VS SUPPLY



### HALL COUNTY 12 MONTH AVERAGE SALES PRICE



### HALL COUNTY INVENTORY BY PRICE POINT







































### STEPHENS COUNTY 12 MONTH AVERAGE SALES PRICE



### STEPHENS COUNTY INVENTORY BY PRICE POINT