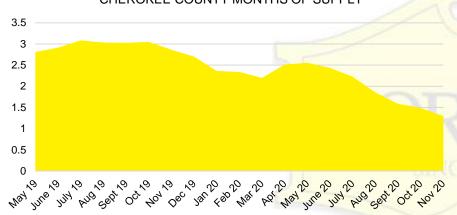

# NORTH GEORGIA DEEP DIVE MARKET DATA





# DEEPER DIVE



### NORTH GEORGIA SALES BY PRICE POINT



### NORTH GEORGIA QUICK N'DICATORS



### NORTH GEORGIA SALES VOLUME VS SUPPLY



### NORTH GEORGIA INVENTORY BY PRICE POINT













### BANKS COUNTY 12 MONTH AVERAGE SALES PRICE



### BANKS COUNTY INVENTORY BY SALES POINT







Way Jule 50

MH 20

3

2.5

1.5

1

0.5

0

Maylo

set ot o

MO/0

0ec/0

404/0



<2020

May 50 450

Jan 20





### BARROW COUNTY 12 MONTH AVERAGE SALES PRICE



# BARROW COUNTY INVENTORY BY PRICE POINT









### CHEROKEE COUNTY SALES VOLUME VS SUPPLY



### CHEROKEE COUNTY 12 MONTH AVERAGE SALES PRICE



## CHEROKEE COUNTY INVENTORY BY PRICE POINT



















### HABERSHAM COUNTY SALES VOLUME VS SUPPLY



### HABERSHAM COUNTY 12 MONTH AVERAGE SALES PRICE



### HABERSHAM COUNTY INVENTORY BY PRICE POINT











### HALL COUNTY SALES VOLUME VS SUPPLY



### HALL COUNTY 12 MONTH AVERAGE SALES PRICE



### HALL COUNTY INVENTORY BY PRICE POINT







































### STEPHENS COUNTY 12 MONTH AVERAGE SALES PRICE



### STEPHENS COUNTY INVENTORY BY PRICE POINT