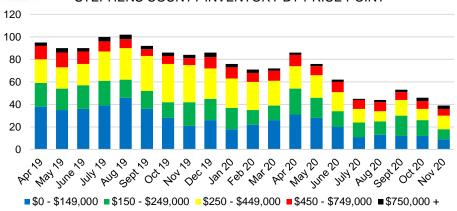

Way Jule 50

MH 20

3

2.5

1.5

1

0.5

0

Maylo

set ot o

MO/0

0ec/0

404/0



<2020

May 50 450

Jan 20





### BARROW COUNTY 12 MONTH AVERAGE SALES PRICE



# BARROW COUNTY INVENTORY BY PRICE POINT









### CHEROKEE COUNTY SALES VOLUME VS SUPPLY



### CHEROKEE COUNTY 12 MONTH AVERAGE SALES PRICE



## CHEROKEE COUNTY INVENTORY BY PRICE POINT



















### HABERSHAM COUNTY SALES VOLUME VS SUPPLY



### HABERSHAM COUNTY 12 MONTH AVERAGE SALES PRICE



### HABERSHAM COUNTY INVENTORY BY PRICE POINT











### HALL COUNTY SALES VOLUME VS SUPPLY



### HALL COUNTY 12 MONTH AVERAGE SALES PRICE



### HALL COUNTY INVENTORY BY PRICE POINT







































### STEPHENS COUNTY 12 MONTH AVERAGE SALES PRICE



### STEPHENS COUNTY INVENTORY BY PRICE POINT