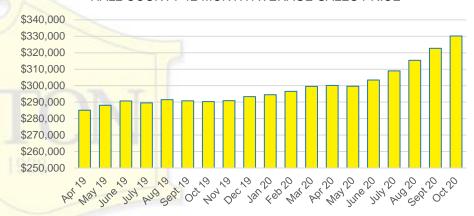

SALES VOLUME VS SUPPLY



### NORTH GEORGIA INVENTORY BY PRICE POINT













### BANKS COUNTY 12 MONTH AVERAGE SALES PRICE



### BANKS COUNTY INVENTORY BY SALES POINT







Way Jule 50

MH 20

3

2.5

1.5

1

0.5

0

Maylo

set ot o

MO/0

0ec/0

404/0



<2020

May 50 450

Jan 20





### BARROW COUNTY 12 MONTH AVERAGE SALES PRICE



# BARROW COUNTY INVENTORY BY PRICE POINT









### CHEROKEE COUNTY SALES VOLUME VS SUPPLY



### CHEROKEE COUNTY 12 MONTH AVERAGE SALES PRICE



## CHEROKEE COUNTY INVENTORY BY PRICE POINT



















### HABERSHAM COUNTY SALES VOLUME VS SUPPLY



### HABERSHAM COUNTY 12 MONTH AVERAGE SALES PRICE



### HABERSHAM COUNTY INVENTORY BY PRICE POINT











### HALL COUNTY SALES VOLUME VS SUPPLY



### HALL COUNTY 12 MONTH AVERAGE SALES PRICE



### HALL COUNTY INVENTORY BY PRICE POINT







































### STEPHENS COUNTY 12 MONTH AVERAGE SALES PRICE



### STEPHENS COUNTY INVENTORY BY PRICE POINT