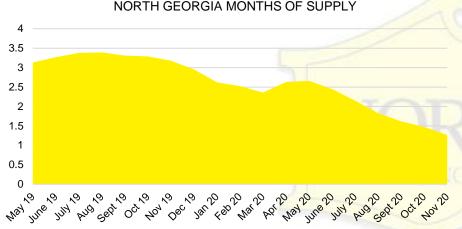

# NORTH GEORGIA DEEP DIVE MARKET DATA





# DEEPER DIVE



### NORTH GEORGIA SALES BY PRICE POINT



### NORTH GEORGIA QUICK N'DICATORS



### NORTH GEORGIA SALES VOLUME VS SUPPLY



### NORTH GEORGIA INVENTORY BY PRICE POINT













### BANKS COUNTY 12 MONTH AVERAGE SALES PRICE



### BANKS COUNTY INVENTORY BY SALES POINT







Way Jule 50

MH 20

3

2.5

1.5

1

0.5

0

Maylo

set ot o

MO/0

0ec/0

404/0



<2020

May 50 450

Jan 20





### BARROW COUNTY 12 MONTH AVERAGE SALES PRICE



# BARROW COUNTY INVENTORY BY PRICE POINT









### CHEROKEE COUNTY SALES VOLUME VS SUPPLY



### CHEROKEE COUNTY 12 MONTH AVERAGE SALES PRICE



## CHEROKEE COUNTY INVENTORY BY PRICE POINT



















### HABERSHAM COUNTY SALES VOLUME VS SUPPLY



### HABERSHAM COUNTY 12 MONTH AVERAGE SALES PRICE



### HABERSHAM COUNTY INVENTORY BY PRICE POINT