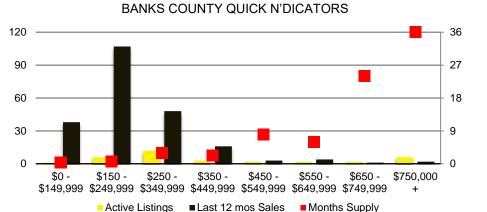

# NORTH GEORGIA DEEP DIVE MARKET DATA





# DEEPER DIVE



### NORTH GEORGIA SALES BY PRICE POINT



### NORTH GEORGIA QUICK N'DICATORS



### NORTH GEORGIA SALES VOLUME VS SUPPLY



### NORTH GEORGIA INVENTORY BY PRICE POINT













### BANKS COUNTY 12 MONTH AVERAGE SALES PRICE



### BANKS COUNTY INVENTORY BY SALES POINT







Way Jule 50

MH 20

3

2.5

1.5

1

0.5

0

Maylo

set ot o

MO/0

0ec/0

404/0



<2020

May 50 450

Jan 20





### BARROW COUNTY 12 MONTH AVERAGE SALES PRICE



# BARROW COUNTY INVENTORY BY PRICE POINT









### CHEROKEE COUNTY SALES VOLUME VS SUPPLY



### CHEROKEE COUNTY 12 MONTH AVERAGE SALES PRICE



## CHEROKEE COUNTY INVENTORY BY PRICE POINT



















### HABERSHAM COUNTY SALES VOLUME VS SUPPLY



### HABERSHAM COUNTY 12 MONTH AVERAGE SALES PRICE



### HABERSHAM COUNTY INVENTORY BY PRICE POINT











### HALL COUNTY SALES VOLUME VS SUPPLY



### HALL COUNTY 12 MONTH AVERAGE SALES PRICE



### HALL COUNTY INVENTORY BY PRICE POINT