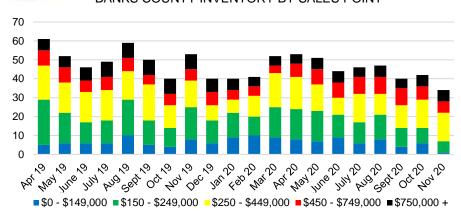

### BANKS COUNTY INVENTORY BY SALES POINT

Way Jule 50

MH 20

3

2.5

1.5

1

0.5