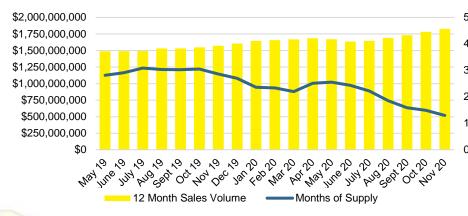

# NORTH GEORGIA DEEP DIVE MARKET DATA





# DEEPER DIVE



### NORTH GEORGIA SALES BY PRICE POINT



### NORTH GEORGIA QUICK N'DICATORS



### NORTH GEORGIA SALES VOLUME VS SUPPLY



### NORTH GEORGIA INVENTORY BY PRICE POINT













### BANKS COUNTY 12 MONTH AVERAGE SALES PRICE



### BANKS COUNTY INVENTORY BY SALES POINT







Way Jule 50

MH 20

3

2.5

1.5

1

0.5

0

Maylo

set ot o

MO/0

0ec/0

404/0



<2020

May 50 450

Jan 20





### BARROW COUNTY 12 MONTH AVERAGE SALES PRICE



# BARROW COUNTY INVENTORY BY PRICE POINT









### CHEROKEE COUNTY SALES VOLUME VS SUPPLY



### CHEROKEE COUNTY 12 MONTH AVERAGE SALES PRICE



## CHEROKEE COUNTY INVENTORY BY PRICE POINT



















### HABERSHAM COUNTY SALES VOLUME VS SUPPLY



### HABERSHAM COUNTY 12 MONTH AVERAGE SALES PRICE



### HABERSHAM COUNTY INVENTORY BY PRICE POINT











### HALL COUNTY SALES VOLUME VS SUPPLY



### HALL COUNTY 12 MONTH AVERAGE SALES PRICE



### HALL COUNTY INVENTORY BY PRICE POINT







































### STEPHENS COUNTY 12 MONTH AVERAGE SALES PRICE



### STEPHENS COUNTY INVENTORY BY PRICE POINT