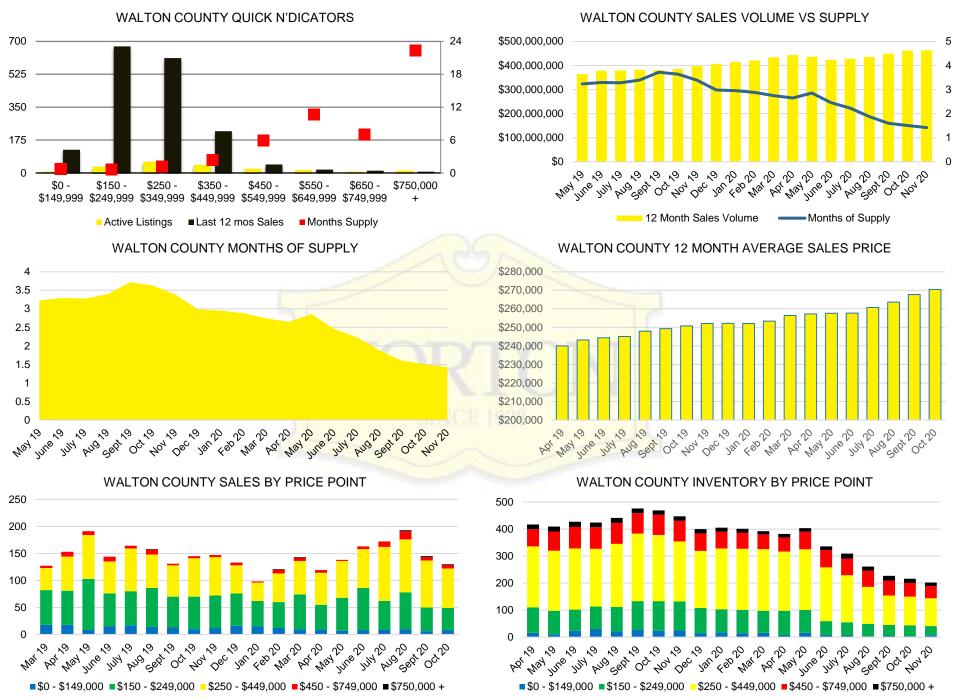

y Jule 50

MH 20

3

2.5

1.5

1

0.5

0

Maylo

set ot o

MO/0

0ec/0

404/0



<2020

May 50 450

Jan 20





### BARROW COUNTY 12 MONTH AVERAGE SALES PRICE



# BARROW COUNTY INVENTORY BY PRICE POINT









### CHEROKEE COUNTY SALES VOLUME VS SUPPLY



### CHEROKEE COUNTY 12 MONTH AVERAGE SALES PRICE



## CHEROKEE COUNTY INVENTORY BY PRICE POINT



















### HABERSHAM COUNTY SALES VOLUME VS SUPPLY



### HABERSHAM COUNTY 12 MONTH AVERAGE SALES PRICE



### HABERSHAM COUNTY INVENTORY BY PRICE POINT











### HALL COUNTY SALES VOLUME VS SUPPLY



### HALL COUNTY 12 MONTH AVERAGE SALES PRICE



### HALL COUNTY INVENTORY BY PRICE POINT







































### STEPHENS COUNTY 12 MONTH AVERAGE SALES PRICE



### STEPHENS COUNTY INVENTORY BY PRICE POINT