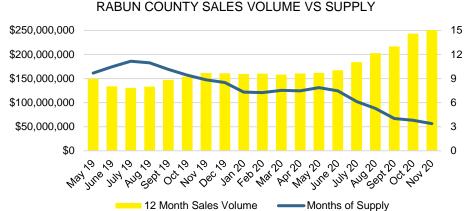

NT













### BANKS COUNTY 12 MONTH AVERAGE SALES PRICE



### BANKS COUNTY INVENTORY BY SALES POINT







Way Jule 50

MH 20

3

2.5

1.5

1

0.5

0

Maylo

set ot o

MO/0

0ec/0

404/0



<2020

May 50 450

Jan 20





### BARROW COUNTY 12 MONTH AVERAGE SALES PRICE



# BARROW COUNTY INVENTORY BY PRICE POINT









### CHEROKEE COUNTY SALES VOLUME VS SUPPLY



### CHEROKEE COUNTY 12 MONTH AVERAGE SALES PRICE



## CHEROKEE COUNTY INVENTORY BY PRICE POINT



















### HABERSHAM COUNTY SALES VOLUME VS SUPPLY



### HABERSHAM COUNTY 12 MONTH AVERAGE SALES PRICE



### HABERSHAM COUNTY INVENTORY BY PRICE POINT











### HALL COUNTY SALES VOLUME VS SUPPLY



### HALL COUNTY 12 MONTH AVERAGE SALES PRICE



### HALL COUNTY INVENTORY BY PRICE POINT







































### STEPHENS COUNTY 12 MONTH AVERAGE SALES PRICE



### STEPHENS COUNTY INVENTORY BY PRICE POINT