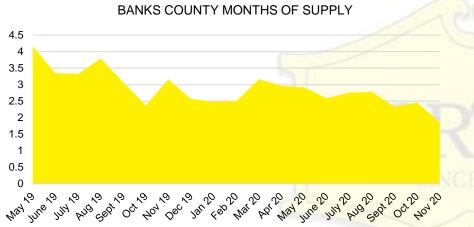

### BANKS COUNTY INVENTORY BY SALES POINT

Way Jule 50

MH 20

3

2.5

1.5

1

0.5

0

Maylo

set ot o

MO/0

0ec/0

404/0

<2020

May 50 450

Jan 20