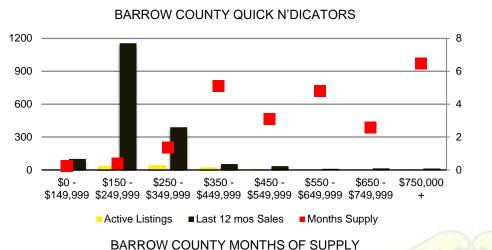

# NORTH GEORGIA DEEP DIVE MARKET DATA





# DEEPER DIVE



### NORTH GEORGIA SALES BY PRICE POINT



### NORTH GEORGIA QUICK N'DICATORS



### NORTH GEORGIA SALES VOLUME VS SUPPLY



### NORTH GEORGIA INVENTORY BY PRICE POINT













### BANKS COUNTY 12 MONTH AVERAGE SALES PRICE



### BANKS COUNTY INVENTORY BY SALES POINT







Way Jule 50

MH 20

3

2.5

1.5

1

0.5

0

Maylo

set ot o

MO/0

0ec/0

404/0



<2020

May 50 450

Jan 20





### BARROW COUNTY 12 MONTH AVERAGE SALES PRICE



# BARROW COUNTY INVENTORY BY PRICE POINT









### CHEROKEE COUNTY SALES VOLUME VS SUPPLY



### CHEROKEE COUNTY 12 MONTH AVERAGE SALES PRICE



## CHEROKEE COUNTY INVENTORY BY PRICE POINT



















### HABERSHAM COUNTY SALES VOLUME VS SUPPLY



### HABERSHAM COUNTY 12 MONTH AVERAGE SALES PRICE



### HABERSHAM COUNTY INVENTORY BY PRICE POINT











### HALL COUNTY SALES VOLUME VS SUPPLY



### HALL COUNTY 12 MONTH AVERAGE SALES PRICE



### HALL COUNTY INVENTORY BY PRICE POINT







































### STEPHENS COUNTY 12 MONTH AVERAGE SALES PRICE



### STEPHENS COUNTY INVENTORY BY PRICE POI