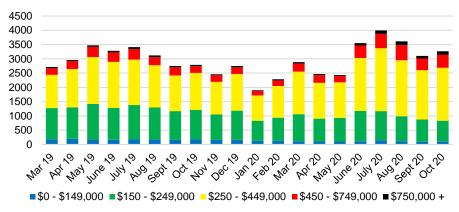

# NORTH GEORGIA DEEP DIVE MARKET DATA





# DEEPER DIVE



### NORTH GEORGIA SALES BY PRICE POINT



### NORTH GEORGIA QUICK N'DICATORS



### NORTH GEORGIA SALES VOLUME VS SUPPLY



### NORTH GEORGIA INVENTORY BY PRICE POINT













### BANKS COUNTY 12 MONTH AVERAGE SALES PRICE



### BANKS COUNTY INVENTORY BY SALES POINT







Way Jule 50

MH 20

3

2.5

1.5

1

0.5

0

Maylo

set ot o

MO/0

0ec/0

404/0



<2020

May 50 450

Jan 20





### BARROW COUNTY 12 MONTH AVERAGE SALES PRICE



# BARROW COUNTY INVENTORY BY PRICE POINT









### CHEROKEE COUNTY SALES VOLUME VS SUPPLY



### CHEROKEE COUNTY 12 MONTH AVERAGE SALES PRICE



## CHEROKEE COUNTY INVENTORY BY PRICE POINT



















### HABERSHAM COUNTY SALES VOLUME VS SUPPLY



### HABERSHAM COUNTY 12 MONTH AVERAGE SALES PRICE



### HABERSHAM COUNTY INVENTORY BY PRICE POINT











### HALL COUNTY SALES VOLUME V