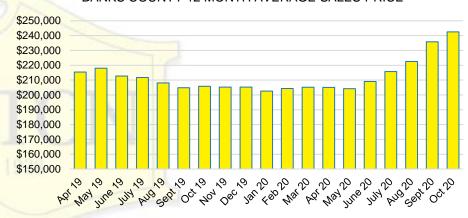

# NORTH GEORGIA DEEP DIVE MARKET DATA





# DEEPER DIVE



### NORTH GEORGIA SALES BY PRICE POINT



### NORTH GEORGIA QUICK N'DICATORS



### NORTH GEORGIA SALES VOLUME VS SUPPLY



### NORTH GEORGIA INVENTORY BY PRICE POINT













### BANKS COUNTY 12 MONTH AVERAGE SALES PRICE



### BANKS COUNTY INVENTORY BY SALES POINT







Way Jule 50

MH 20

3

2.5

1.5

1

0.5

0

Maylo

set ot o

MO/0

0ec/0

404/0



<2020

May 50 450

Jan 20





### BARROW COUNTY 12 MONTH AVERAGE SALES PRICE



# BARROW COUNTY INVENTORY BY PRICE POINT









### CHEROKEE COUNTY SALES VOLUME VS SUPPLY



### CHEROKEE COUNTY 12 MONTH AVERAGE SALES PRICE



## CHEROKEE COUNTY INVENTORY BY PRICE POINT



















### HABERSHAM COUNTY SALES VOLUME VS SUPPLY



### HABERSHAM COUNTY 12 MONTH AVERAGE SALES PRICE



### HABERSHAM COUNTY INVENTORY BY PRICE POINT











### HALL COUNTY SALES VOLUME VS SUPPLY



### HALL COUNTY 12 MONTH AVERAGE SALES PRICE



### HALL COUNTY INVENTORY BY PRICE POINT







































### STEPHENS COUNTY 12 MONTH AVERAGE SALES PRIC