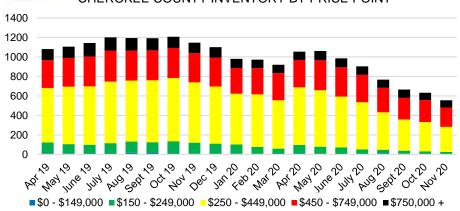

# NORTH GEORGIA DEEP DIVE MARKET DATA





# DEEPER DIVE



### NORTH GEORGIA SALES BY PRICE POINT



### NORTH GEORGIA QUICK N'DICATORS



### NORTH GEORGIA SALES VOLUME VS SUPPLY



### NORTH GEORGIA INVENTORY BY PRICE POINT













### BANKS COUNTY 12 MONTH AVERAGE SALES PRICE



### BANKS COUNTY INVENTORY BY SALES POINT







Way Jule 50

MH 20

3

2.5

1.5

1

0.5

0

Maylo

set ot o

MO/0

0ec/0

404/0



<2020

May 50 450

Jan 20





### BARROW COUNTY 12 MONTH AVERAGE SALES PRICE



# BARROW COUNTY INVENTORY BY PRICE POINT









### CHEROKEE COUNTY SALES VOLUME VS SUPPLY



### CHEROKEE COUNTY 12 MONTH AVERAGE SALES PRICE



## CHEROKEE COUNTY INVENTORY BY PRICE POINT



















### HABERSHAM COUNTY SALES VOLUME VS SUPPLY



### HABERSHAM COUNTY 12 MONTH AVERAGE SALES PRICE



### HABERSHAM COUNTY INVENTORY BY PRICE POINT











### HALL COUNTY SALES VOLUME VS SUPPLY



### HALL COUNTY 12 MONTH AVERAGE SALES PRICE



### HALL COUNTY INVENTORY BY PRICE POINT







































### STEPHENS COUNTY 12 MONTH AVERAGE SALES PRICE



### STEPHENS COUNTY INVENTORY BY PRICE POINT