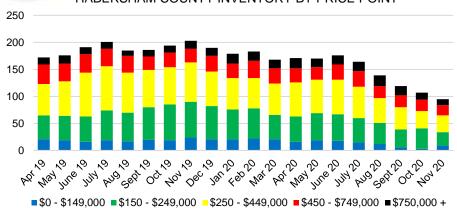

### NORTH GEORGIA SALES BY PRICE POINT



### NORTH GEORGIA QUICK N'DICATORS



### NORTH GEORGIA SALES VOLUME VS SUPPLY



### NORTH GEORGIA INVENTORY BY PRICE POINT













### BANKS COUNTY 12 MONTH AVERAGE SALES PRICE



### BANKS COUNTY INVENTORY BY SALES POINT







Way Jule 50

MH 20

3

2.5

1.5

1

0.5

0

Maylo

set ot o

MO/0

0ec/0

404/0



<2020

May 50 450

Jan 20





### BARROW COUNTY 12 MONTH AVERAGE SALES PRICE



# BARROW COUNTY INVENTORY BY PRICE POINT









### CHEROKEE COUNTY SALES VOLUME VS SUPPLY



### CHEROKEE COUNTY 12 MONTH AVERAGE SALES PRICE



## CHEROKEE COUNTY INVENTORY BY PRICE POINT



















### HABERSHAM COUNTY SALES VOLUME VS SUPPLY



### HABERSHAM COUNTY 12 MONTH AVERAGE SALES PRICE



### HABERSHAM COUNTY INVENTORY BY PRICE POINT











### HALL COUNTY SALES VOLUME VS SUPPLY



### HALL COUNTY 12 MONTH AVERAGE SALES PRICE



### HALL COUNTY INVENTORY BY PRICE POINT







































### STEPHENS COUNTY 12 MONTH AVERAGE SALES PRICE



### STEPHENS COUNTY INVENTORY BY PRICE POINT