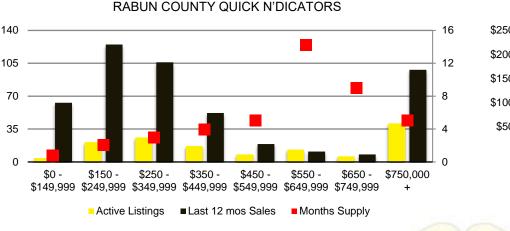

CE POINT













### BANKS COUNTY 12 MONTH AVERAGE SALES PRICE



### BANKS COUNTY INVENTORY BY SALES POINT







Way Jule 50

MH 20

3

2.5

1.5

1

0.5

0

Maylo

set ot o

MO/0

0ec/0

404/0



<2020

May 50 450

Jan 20





### BARROW COUNTY 12 MONTH AVERAGE SALES PRICE



# BARROW COUNTY INVENTORY BY PRICE POINT









### CHEROKEE COUNTY SALES VOLUME VS SUPPLY



### CHEROKEE COUNTY 12 MONTH AVERAGE SALES PRICE



## CHEROKEE COUNTY INVENTORY BY PRICE POINT



















### HABERSHAM COUNTY SALES VOLUME VS SUPPLY



### HABERSHAM COUNTY 12 MONTH AVERAGE SALES PRICE



### HABERSHAM COUNTY INVENTORY BY PRICE POINT











### HALL COUNTY SALES VOLUME VS SUPPLY



### HALL COUNTY 12 MONTH AVERAGE SALES PRICE



### HALL COUNTY INVENTORY BY PRICE POINT







































### STEPHENS COUNTY 12 MONTH AVERAGE SALES PRICE



### STEPHENS COUNTY INVENTORY BY PRICE POINT