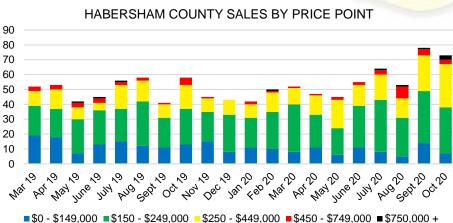

# NORTH GEORGIA DEEP DIVE MARKET DATA





# DEEPER DIVE



### NORTH GEORGIA SALES BY PRICE POINT



### NORTH GEORGIA QUICK N'DICATORS



### NORTH GEORGIA SALES VOLUME VS SUPPLY



### NORTH GEORGIA INVENTORY BY PRICE POINT













### BANKS COUNTY 12 MONTH AVERAGE SALES PRICE



### BANKS COUNTY INVENTORY BY SALES POINT







Way Jule 50

MH 20

3

2.5

1.5

1

0.5

0

Maylo

set ot o

MO/0

0ec/0

404/0



<2020

May 50 450

Jan 20





### BARROW COUNTY 12 MONTH AVERAGE SALES PRICE



# BARROW COUNTY INVENTORY BY PRICE POINT









### CHEROKEE COUNTY SALES VOLUME VS SUPPLY



### CHEROKEE COUNTY 12 MONTH AVERAGE SALES PRICE



## CHEROKEE COUNTY INVENTORY BY PRICE POINT



















### HABERSHAM COUNTY SALES VOLUME VS SUPPLY



### HABERSHAM COUNTY 12 MONTH AVERAGE SALES PRICE



### HABERSHAM COUNTY INVENTORY BY PRICE POINT











### HALL COUNTY SALES VOLUME VS SUPPLY



### HALL COUNTY 12 MONTH AVERAGE SALES PRICE



### HALL COUNTY INVENTORY BY PRICE POINT







































### STEPHENS COUNTY 12 MONTH AVERAGE SALES PRICE



### STEPHENS COUNTY INVENTORY BY PRICE POINT