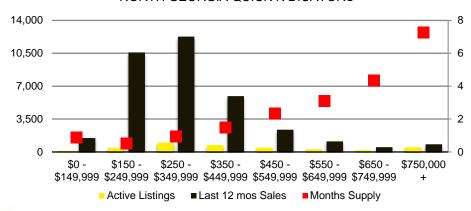

# NORTH GEORGIA DEEP DIVE MARKET DATA





# DEEPER DIVE



### NORTH GEORGIA SALES BY PRICE POINT



### NORTH GEORGIA QUICK N'DICATORS



### NORTH GEORGIA SALES VOLUME VS SUPPLY



### NORTH GEORGIA INVENTORY BY PRICE POINT













### BANKS COUNTY 12 MONTH AVERAGE SALES PRICE



### BANKS COUNTY INVENTORY BY SALES POINT







Way Jule 50

MH 20

3

2.5

1.5

1

0.5

0

Maylo

set ot o

MO/0

0ec/0

404/0



<2020

May 50 450

Jan 20





### BARROW COUNTY 12 MONTH AVERAGE SALES PRICE



# BARROW COUNTY INVENTORY BY PRICE POINT









### CHEROKEE COUNTY SALES VOLUME VS SUPPLY



### CHEROKEE COUNTY 12 MONTH AVERAGE SALES PRICE



## CHEROKEE COUNTY INVENTORY BY PRICE POINT



















### HABERSHAM COUNTY SALES VOLUME VS SUPPLY



### HABERSHAM COUNTY 12 MONTH AVERAGE SALES PRICE



### HABERSHAM COUNTY INVENTORY BY PRICE POINT











### HALL COUNTY SALES VOLUME VS SUPPLY



### HALL COUNTY 12 MONTH A