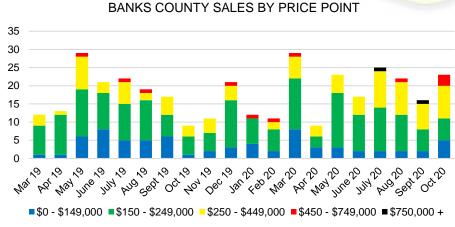

# NORTH GEORGIA DEEP DIVE MARKET DATA





# DEEPER DIVE



### NORTH GEORGIA SALES BY PRICE POINT



### NORTH GEORGIA QUICK N'DICATORS



### NORTH GEORGIA SALES VOLUME VS SUPPLY



### NORTH GEORGIA INVENTORY BY PRICE POINT













### BANKS COUNTY 12 MONTH AVERAGE SALES PRICE



### BANKS COUNTY INVENTORY BY SALES POINT







Way Jule 50

MH 20

3

2.5

1.5

1

0.5

0

Maylo

set ot o

MO/0

0ec/0

404/0



<2020

May 50 450

Jan 20





### BARROW COUNTY 12 MONTH AVERAGE SALES PRICE



# BARROW COUNTY INVENTORY BY PRICE POINT









### CHEROKEE COUNTY SALES VOLUME VS SUPPLY



### CHEROKEE COUNTY 12 MONTH AVERAGE SALES PRICE



## CHEROKEE COUNTY INVENTORY BY PRICE POINT



















### HABERSHAM COUNTY SALES VOLUME VS SUPPLY



### HABERSHAM COUNTY 12 MONTH AVERAGE SALES PRICE



### HABERSHAM COUNTY INVENTORY BY PRICE POINT











### HALL COUNTY SALES VOLUME VS SUPPLY



### HALL COUNTY 12 MONTH AVERAGE SALES PRICE



### HALL COUNTY INVENTORY BY PRICE POINT