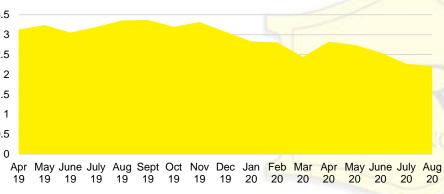

#### FORSYTH COUNTY SALES BY PRICE POINT



#### FORSYTH COUNTY SALES VOLUME VS SUPPLY



#### FORSYTH COUNTY 12 MONTH AVERAGE SALES PRICE



#### FORSYTH COUNTY INVENTORY BY PRICE POINT



2

\$750,000



#### FRANKLIN COUNTY 12 MONTH AVERAGE SALES PRICE















#### GWINNETT COUNTY 12 MONTH AVERAGE SALES PRICE



#### GWINNETT COUNTY INVENTORY BY PRICE POINT









#### HABERSHAM COUNTY SALES BY PRICE POINT



#### HABERSHAM COUNTY SALES VOLUME VS SUPPLY



#### HABERSHAM COUNTY 12 MONTH AVERAGE SALES PRICE



#### HABERSHAM COUNTY INVENTORY BY PRICE POINT





#### HALL COUNTY MONTHS OF SUPPLY



#### HALL COUNTY SALES BY PRICE POINT



#### HALL COUNTY SALES VOLUME VS SUPPLY



#### HALL COUNTY 12 MONTH AVERAGE SALES PRICE



#### HALL COUNTY INVENTORY BY PRICE POINT















#### LUMPKIN COUNTY QUICK N'DICATORS 200 36 150 27 100 18 50 9 \$250 -\$350 -\$450 \$150 -\$550 \$650 -\$750,000 \$149,999 \$249,999 \$349,999 \$449,999 \$549,999 \$649,999 \$749,999

#### LUMPKIN COUNTY MONTHS OF SUPPLY

■ Last 12 mos Sales

Months Supply

Active Listings



#### LUMPKIN COUNTY SALES BY PRICE POINT



#### LUMPKIN COUNTY SALES VOLUME VS SUPPLY



#### LUMPKIN COUNTY AVERAGE SALES PRICE



#### LUMPKIN COUNTY INVENTORY BY PRICE POINT













#### PICKENS COUNTY 12 MONTH AVERAGE SALES PRICE



#### PICKENS COUNTY INVENTORY BY PRICE POINT







Apr May June July Aug Sept Oct Nov Dec Jan Feb Mar Apr May June July Aug

19







#### RABUN COUNTY 12 MONTH AVERAGE SALES PRICE



#### RABUN COUNTY INVENTORY BY PRICE POINT



#### STEPHENS COUNTY QUICK N'DICATORS