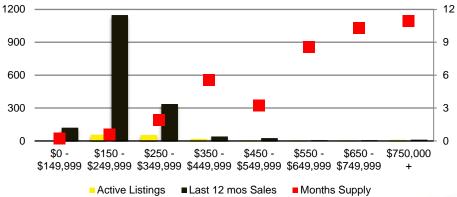

# NORTH GEORGIA DEEP DIVE MARKET DATA





## SEPTEMBER 2020

## DEEPER DIVE

NORTH GEORGIA MONTHS OF SUPPLY

## DELLER DI



#### NORTH GEORGIA SALES BY PRICE POINT



#### NORTH GEORGIA QUICK N'DICATORS



#### NORTH GEORGIA SALES VOLUME VS SUPPLY



#### NORTH GEORGIA INVENTORY BY PRICE POINT









#### BANKS COUNTY SALES BY PRICE POINT



#### BANKS COUNTY SALES VOLUME VS SUPPLY



#### BANKS COUNTY 12 MONTH AVERAGE SALES PRICE



#### BANKS COUNTY INVENTORY BY SALES POINT



#### BARROW COUNTY QUICK N'DICATORS



#### BARROW COUNTY MONTHS OF SUPPLY



#### BARROW COUNTY SALES BY PRICE POINT



#### BARROW COUNTY SALES VOLUME VS SUPPLY



#### BARROW COUNTY 12 MONTH AVERAGE SALES PRICE



#### BARROW COUNTY INVENTORY BY PRICE POINT



#### CHEROKEE COUNTY QUICK N'DICATORS 2200 16 1650 12 1100 8 550 \$250 -\$350 -\$450 -\$550 -\$150 -\$650 -\$750,000 \$149,999 \$249,999 \$349,999 \$449,999 \$549,999 \$649,999 \$749,999



Months Supply

■ Active Listings
■ Last 12 mos Sales



#### CHEROKEE COUNTY SALES BY PRICE POINT



#### CHEROKEE COUNTY SALES VOLUME VS SUPPLY



#### CHEROKEE COUNTY 12 MONTH AVERAGE SALES PRICE



#### CHEROKEE COUNTY INVENTORY BY PRICE POINT













#### DAWSON COUNTY 12 MONTH AVERAGE SALES PRICE



#### DAWSON COUNTY INVENTORY BY PRICE POINT



### FORSYTH COUNTY QUICK