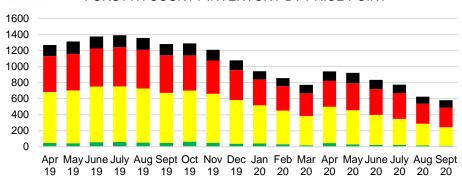

stings
■ Last 12 mos Sales



#### CHEROKEE COUNTY SALES BY PRICE POINT



#### CHEROKEE COUNTY SALES VOLUME VS SUPPLY



#### CHEROKEE COUNTY 12 MONTH AVERAGE SALES PRICE



#### CHEROKEE COUNTY INVENTORY BY PRICE POINT













#### DAWSON COUNTY 12 MONTH AVERAGE SALES PRICE



#### DAWSON COUNTY INVENTORY BY PRICE POINT



### FORSYTH COUNTY QUICK N'DICATORS 1400 1050 700

\$250 -

350

\$0 -

\$150 -

Active Listings

#### ■ Last 12 mos Sales FORYSTH COUNTY MONTHS OF SUPPLY

\$450 -

\$550

■ Months Supply

\$650 -

\$350 -

\$149,999 \$249,999 \$349,999 \$449,999 \$549,999 \$649,999 \$749,999



#### FORSYTH COUNTY SALES BY PRICE POINT



#### FORSYTH COUNTY SALES VOLUME VS SUPPLY



#### FORSYTH COUNTY 12 MONTH AVERAGE SALES PRICE



#### FORSYTH COUNTY INVENTORY BY PRICE POINT



2

\$750,000



#### FRANKLIN COUNTY 12 MONTH AVERAGE SALES PRICE















#### GWINNETT COUNTY 12 MONTH AVERAGE SALES PRICE



#### GWINNETT COUNTY INVENTORY BY PRICE POINT









#### HABERSHAM COUNTY SALES BY PRICE POINT



#### HABERSHAM COUNTY SALES VOLUME VS SUPPLY



#### HABERSHAM COUNTY 12 MONTH AVERAGE SALES PRICE



#### HABERSHAM COUNTY INVENTORY BY PRICE POINT





#### HALL COUNTY MONTHS OF SUPPLY



#### HALL COUNTY SALES BY PRICE POINT



#### HALL COUNTY SALES VOLUME VS SUPPLY



#### HALL COUNTY 12 MONTH AVERAGE SALES PRICE



#### HALL COUNTY INVENTORY BY PRICE POINT















#### LUMPKIN COUNTY QUICK N'DICATORS 200 36 150 27 100 18 50 9 \$250 -\$350 -\$450 \$150 -\$550 \$650 -\$750,000 \$149,999 \$249,999 \$349,999 \$449,999 \$549,999 \$649,999 \$749,999