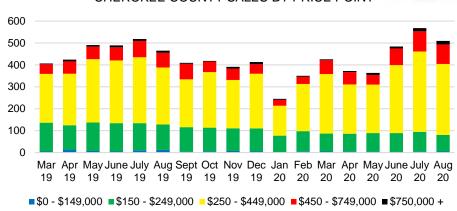

S SUPPLY



#### NORTH GEORGIA INVENTORY BY PRICE POINT









#### BANKS COUNTY SALES BY PRICE POINT



#### BANKS COUNTY SALES VOLUME VS SUPPLY



#### BANKS COUNTY 12 MONTH AVERAGE SALES PRICE



#### BANKS COUNTY INVENTORY BY SALES POINT



#### BARROW COUNTY QUICK N'DICATORS



#### BARROW COUNTY MONTHS OF SUPPLY



#### BARROW COUNTY SALES BY PRICE POINT



#### BARROW COUNTY SALES VOLUME VS SUPPLY



#### BARROW COUNTY 12 MONTH AVERAGE SALES PRICE



#### BARROW COUNTY INVENTORY BY PRICE POINT



#### CHEROKEE COUNTY QUICK N'DICATORS 2200 16 1650 12 1100 8 550 \$250 -\$350 -\$450 -\$550 -\$150 -\$650 -\$750,000 \$149,999 \$249,999 \$349,999 \$449,999 \$549,999 \$649,999 \$749,999



Months Supply

■ Active Listings
■ Last 12 mos Sales



#### CHEROKEE COUNTY SALES BY PRICE POINT



#### CHEROKEE COUNTY SALES VOLUME VS SUPPLY



#### CHEROKEE COUNTY 12 MONTH AVERAGE SALES PRICE



#### CHEROKEE COUNTY INVENTORY BY PRICE POINT













#### DAWSON COUNTY 12 MONTH AVERAGE SALES PRICE



#### DAWSON COUNTY INVENTORY BY PRICE POINT



### FORSYTH COUNTY QUICK N'DICATORS 1400 1050 700

\$250 -

350

\$0 -

\$150 -

Active Listings

#### ■ Last 12 mos Sales FORYSTH COUNTY MONTHS OF SUPPLY

\$450 -

\$550

■ Months Supply

\$650 -

\$350 -

\$149,999 \$249,999 \$349,999 \$449,999 \$549,999 \$649,999 \$749,999



#### FORSYTH COUNTY SALES BY PRICE POINT



#### FORSYTH COUNTY SALES VOLUME VS SUPPLY



#### FORSYTH COUNTY 12 MONTH AVERAGE SALES PRICE



#### FORSYTH COUNTY INVENTORY BY PRICE POINT



2

\$750,000



#### FRANKLIN COUNTY 12 MONTH AVERAGE SALES PRICE