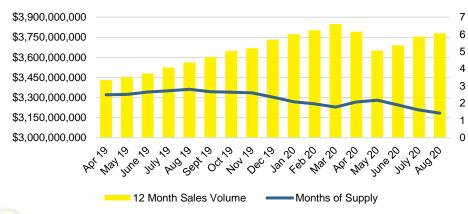

HEROKEE COUNTY SALES VOLUME VS SUPPLY



#### CHEROKEE COUNTY 12 MONTH AVERAGE SALES PRICE



#### CHEROKEE COUNTY INVENTORY BY PRICE POINT













#### DAWSON COUNTY 12 MONTH AVERAGE SALES PRICE



#### DAWSON COUNTY INVENTORY BY PRICE POINT



### FORSYTH COUNTY QUICK N'DICATORS 1400 1050 700

\$250 -

350

\$0 -

\$150 -

Active Listings

#### ■ Last 12 mos Sales FORYSTH COUNTY MONTHS OF SUPPLY

\$450 -

\$550

■ Months Supply

\$650 -

\$350 -

\$149,999 \$249,999 \$349,999 \$449,999 \$549,999 \$649,999 \$749,999



#### FORSYTH COUNTY SALES BY PRICE POINT



#### FORSYTH COUNTY SALES VOLUME VS SUPPLY



#### FORSYTH COUNTY 12 MONTH AVERAGE SALES PRICE



#### FORSYTH COUNTY INVENTORY BY PRICE POINT



2

\$750,000



#### FRANKLIN COUNTY 12 MONTH AVERAGE SALES PRICE















#### GWINNETT COUNTY 12 MONTH AVERAGE SALES PRICE



#### GWINNETT COUNTY INVENTORY BY PRICE POINT









#### HABERSHAM COUNTY SALES BY PRICE POINT



#### HABERSHAM COUNTY SALES VOLUME VS SUPPLY



#### HABERSHAM COUNTY 12 MONTH AVERAGE SALES PRICE



#### HABERSHAM COUNTY INVENTORY BY PRICE POINT





#### HALL COUNTY MONTHS OF SUPPLY



#### HALL COUNTY SALES BY PRICE POINT



#### HALL COUNTY SALES VOLUME VS SUPPLY



#### HALL COUNTY 12 MONTH AVERAGE SALES PRICE



#### HALL COUNTY INVENTORY BY PRICE POINT















#### LUMPKIN COUNTY QUICK N'DICATORS 200 36 150 27 100 18 50 9 \$250 -\$350 -\$450 \$150 -\$550 \$650 -\$750,000 \$149,999 \$249,999 \$349,999 \$449,999 \$549,999 \$649,999 \$749,999

#### LUMPKIN COUNTY MONTHS OF SUPPLY

■ Last 12 mos Sales

Months Supply

Activ