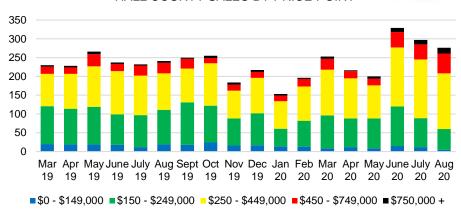

TY MONTHS OF SUPPLY

\$450 -

\$550

■ Months Supply

\$650 -

\$350 -

\$149,999 \$249,999 \$349,999 \$449,999 \$549,999 \$649,999 \$749,999



#### FORSYTH COUNTY SALES BY PRICE POINT



#### FORSYTH COUNTY SALES VOLUME VS SUPPLY



#### FORSYTH COUNTY 12 MONTH AVERAGE SALES PRICE



#### FORSYTH COUNTY INVENTORY BY PRICE POINT



2

\$750,000



#### FRANKLIN COUNTY 12 MONTH AVERAGE SALES PRICE















#### GWINNETT COUNTY 12 MONTH AVERAGE SALES PRICE



#### GWINNETT COUNTY INVENTORY BY PRICE POINT









#### HABERSHAM COUNTY SALES BY PRICE POINT



#### HABERSHAM COUNTY SALES VOLUME VS SUPPLY



#### HABERSHAM COUNTY 12 MONTH AVERAGE SALES PRICE



#### HABERSHAM COUNTY INVENTORY BY PRICE POINT





#### HALL COUNTY MONTHS OF SUPPLY



#### HALL COUNTY SALES BY PRICE POINT



#### HALL COUNTY SALES VOLUME VS SUPPLY



#### HALL COUNTY 12 MONTH AVERAGE SALES PRICE



#### HALL COUNTY INVENTORY BY PRICE POINT















#### LUMPKIN COUNTY QUICK N'DICATORS 200 36 150 27 100 18 50 9 \$250 -\$350 -\$450 \$150 -\$550 \$650 -\$750,000 \$149,999 \$249,999 \$349,999 \$449,999 \$549,999 \$649,999 \$749,999

#### LUMPKIN COUNTY MONTHS OF SUPPLY

■ Last 12 mos Sales

Months Supply

Active Listings



#### LUMPKIN COUNTY SALES BY PRICE POINT



#### LUMPKIN COUNTY SALES VOLUME VS SUPPLY



#### LUMPKIN COUNTY AVERAGE SALES PRICE



#### LUMPKIN COUNTY INVENTORY BY PRICE POINT













#### PICKENS COUNTY 12 MONTH AVERAGE SALES PRICE



#### PICKENS COUNTY INVENTORY BY PRICE POINT







Apr May June July Aug Sept Oct Nov Dec Jan Feb Mar Apr May June July Aug

19