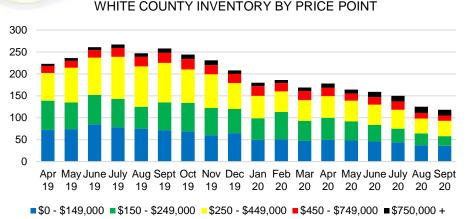

PRICE



#### PICKENS COUNTY INVENTORY BY PRICE POINT







Apr May June July Aug Sept Oct Nov Dec Jan Feb Mar Apr May June July Aug

19







#### RABUN COUNTY 12 MONTH AVERAGE SALES PRICE



#### RABUN COUNTY INVENTORY BY PRICE POINT



#### STEPHENS COUNTY QUICK N'DICATORS 180 24 135 18 90 12 45 6 \$0 -\$150 -\$250 -\$450 -\$350 -\$550 \$650 -\$750,000 \$149,999 \$249,999 \$349,999 \$449,999 \$549,999 \$649,999 \$749,999 Active Listings ■ Last 12 mos Sales ■ Months Supply





#### STEPHENS COUNTY SALES BY PRICE POINT



#### STEPHENS COUNTY SALES VOLUME VS SUPPLY



#### STEPHENS COUNTY 12 MONTH AVERAGE SALES PRICE



#### STEPHENS COUNTY INVENTORY BY PRICE POINT

























#### WHITE COUNTY 12 MONTH AVERAGE SALES PRICE



#### WILLIEF COLLNEY INVENTORY BY BRICE BOINT