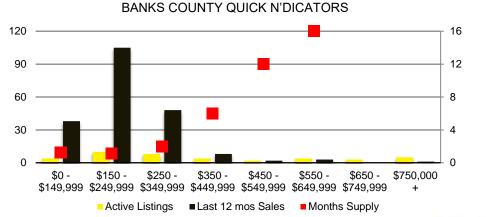

# NORTH GEORGIA DEEP DIVE MARKET DATA





## SEPTEMBER 2020

## DEEPER DIVE

NORTH GEORGIA MONTHS OF SUPPLY

## DELLER DI



#### NORTH GEORGIA SALES BY PRICE POINT



#### NORTH GEORGIA QUICK N'DICATORS



#### NORTH GEORGIA SALES VOLUME VS SUPPLY



#### NORTH GEORGIA INVENTORY BY PRICE POINT









#### BANKS COUNTY SALES BY PRICE POINT



#### BANKS COUNTY SALES VOLUME VS SUPPLY



#### BANKS COUNTY 12 MONTH AVERAGE SALES PRICE



#### BANKS COUNTY INVENTORY BY SALES POINT



#### BARROW COUNTY QUICK N'DICATORS



#### BARROW COUNTY MONTHS OF SUPPLY



#### BARROW COUNTY SALES BY PRICE POINT



#### BARROW COUNTY SALES VOLUME VS SUPPLY



#### BARROW COUNTY 12 MONTH AVERAGE SALES PRICE



#### BARROW COUNTY INVENTORY BY PRICE POINT



#### CHEROKEE COUNTY QUICK N'DICATORS 2200 16 1650 12 1100 8 550 \$250 -\$350 -\$450 -\$550 -\$150 -\$650 -\$750,000 \$149,999 \$249,999 \$349,999 \$449,999 \$549,999 \$649,999 \$749,999



Months Supply

■ Active Listings
■ Last 12 mos Sales



#### CHEROKEE COUNTY SALES BY PRICE POINT



#### CHEROKEE COUNTY SALES VOLUME VS SUPPLY



#### CHERO