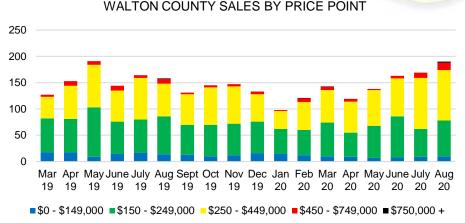

ALES PRICE



#### LUMPKIN COUNTY INVENTORY BY PRICE POINT













#### PICKENS COUNTY 12 MONTH AVERAGE SALES PRICE



#### PICKENS COUNTY INVENTORY BY PRICE POINT







Apr May June July Aug Sept Oct Nov Dec Jan Feb Mar Apr May June July Aug

19







#### RABUN COUNTY 12 MONTH AVERAGE SALES PRICE



#### RABUN COUNTY INVENTORY BY PRICE POINT



#### STEPHENS COUNTY QUICK N'DICATORS 180 24 135 18 90 12 45 6 \$0 -\$150 -\$250 -\$450 -\$350 -\$550 \$650 -\$750,000 \$149,999 \$249,999 \$349,999 \$449,999 \$549,999 \$649,999 \$749,999 Active Listings ■ Last 12 mos Sales ■ Months Supply





#### STEPHENS COUNTY SALES BY PRICE POINT



#### STEPHENS COUNTY SALES VOLUME VS SUPPLY



#### STEPHENS COUNTY 12 MONTH AVERAGE SALES PRICE



#### STEPHENS COUNTY INVENTORY BY PRICE POINT

























#### WHITE COUNTY 12 MONTH AVERAGE SALES PRICE



#### WILLIEF COLLNEY INVENTORY BY BRICE BOINT