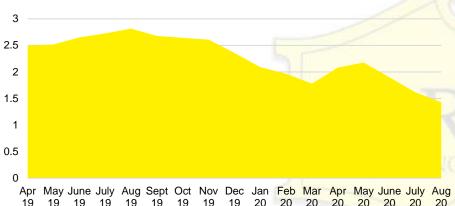

#### CHEROKEE COUNTY SALES VOLUME VS SUPPLY



#### CHEROKEE COUNTY 12 MONTH AVERAGE SALES PRICE



#### CHEROKEE COUNTY INVENTORY BY PRICE POINT













#### DAWSON COUNTY 12 MONTH AVERAGE SALES PRICE



#### DAWSON COUNTY INVENTORY BY PRICE POINT



### FORSYTH COUNTY QUICK N'DICATORS 1400 1050 700

\$250 -

350

\$0 -

\$150 -

Active Listings

#### ■ Last 12 mos Sales FORYSTH COUNTY MONTHS OF SUPPLY

\$450 -

\$550

■ Months Supply

\$650 -

\$350 -

\$149,999 \$249,999 \$349,999 \$449,999 \$549,999 \$649,999 \$749,999



#### FORSYTH COUNTY SALES BY PRICE POINT



#### FORSYTH COUNTY SALES VOLUME VS SUPPLY



#### FORSYTH COUNTY 12 MONTH AVERAGE SALES PRICE



#### FORSYTH COUNTY INVENTORY BY PRICE POINT



2

\$750,000



#### FRANKLIN COUNTY 12 MONTH AVERAGE SALES PRICE















#### GWINNETT COUNTY 12 MONTH AVERAGE SALES PRICE



#### GWINNETT COUNTY INVENTORY BY PRICE POINT









#### HABERSHAM COUNTY SALES BY PRICE POINT



#### HABERSHAM COUNTY SALES VOLUME VS SUPPLY



#### HABERSHAM COUNTY 12 MONTH AVERAGE SALES PRICE



#### HABERSHAM COUNTY INVENTORY BY PRICE POINT





#### HALL COUNTY MONTHS OF SUPPLY



#### HALL COUNTY SALES BY PRICE POINT



#### HALL COUNTY SALES VOLUME VS SUPPLY



#### HALL COUNTY 12 MONTH AVERAGE SALES PRICE



#### HALL COUNTY INVENTORY BY PRICE POINT















#### LUMPKIN COUNTY QUICK N'DICATORS 200 36 150 27 100 18 50 9 \$250 -\$350 -\$450 \$150 -\$550 \$650 -\$750,000 \$149,999 \$249,999 \$349,999 \$449,999 \$549,999 \$649,999 \$749,999

#### LUMPKIN COUNTY MONTHS OF SUPPLY

■ Last 12 mos Sales

Months Supply