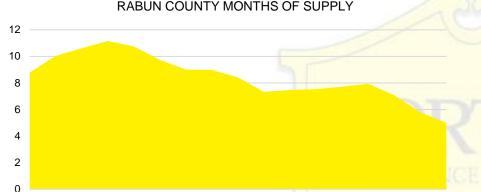

#### HALL COUNTY MONTHS OF SUPPLY



#### HALL COUNTY SALES BY PRICE POINT



#### HALL COUNTY SALES VOLUME VS SUPPLY



#### HALL COUNTY 12 MONTH AVERAGE SALES PRICE



#### HALL COUNTY INVENTORY BY PRICE POINT















#### LUMPKIN COUNTY QUICK N'DICATORS 200 36 150 27 100 18 50 9 \$250 -\$350 -\$450 \$150 -\$550 \$650 -\$750,000 \$149,999 \$249,999 \$349,999 \$449,999 \$549,999 \$649,999 \$749,999

#### LUMPKIN COUNTY MONTHS OF SUPPLY

■ Last 12 mos Sales

Months Supply

Active Listings



#### LUMPKIN COUNTY SALES BY PRICE POINT



#### LUMPKIN COUNTY SALES VOLUME VS SUPPLY



#### LUMPKIN COUNTY AVERAGE SALES PRICE



#### LUMPKIN COUNTY INVENTORY BY PRICE POINT













#### PICKENS COUNTY 12 MONTH AVERAGE SALES PRICE



#### PICKENS COUNTY INVENTORY BY PRICE POINT







Apr May June July Aug Sept Oct Nov Dec Jan Feb Mar Apr May June July Aug

19







#### RABUN COUNTY 12 MONTH AVERAGE SALES PRICE



#### RABUN COUNTY INVENTORY BY PRICE POINT



#### STEPHENS COUNTY QUICK N'DICATORS 180 24 135 18 90 12 45 6 \$0 -\$150 -\$250 -\$450 -\$350 -\$550 \$650 -\$750,000 \$149,999 \$249,999 \$349,999 \$449,999 \$549,999 \$649,999 \$749,999 Active Listings ■ Last 12 mos Sales ■ Months Supply





#### STEPHENS COUNTY SALES BY PRICE POINT



#### STEPHENS COUNTY SALES VOLUME VS SUPPLY



#### STEPHENS COUNTY 12 MONTH AVERAGE SALES PRICE



#### STEPHENS COUNTY INVENTORY BY PRICE POINT

























#### WHITE COUNTY 12 MONTH AVERAGE SALES PRICE



#### WILLIEF COLLNEY INVENTORY BY BRICE BOINT