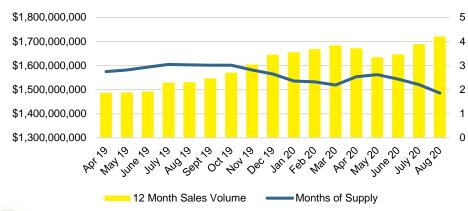

CE POINT









#### BANKS COUNTY SALES BY PRICE POINT



#### BANKS COUNTY SALES VOLUME VS SUPPLY



#### BANKS COUNTY 12 MONTH AVERAGE SALES PRICE



#### BANKS COUNTY INVENTORY BY SALES POINT



#### BARROW COUNTY QUICK N'DICATORS



#### BARROW COUNTY MONTHS OF SUPPLY



#### BARROW COUNTY SALES BY PRICE POINT



#### BARROW COUNTY SALES VOLUME VS SUPPLY



#### BARROW COUNTY 12 MONTH AVERAGE SALES PRICE



#### BARROW COUNTY INVENTORY BY PRICE POINT



#### CHEROKEE COUNTY QUICK N'DICATORS 2200 16 1650 12 1100 8 550 \$250 -\$350 -\$450 -\$550 -\$150 -\$650 -\$750,000 \$149,999 \$249,999 \$349,999 \$449,999 \$549,999 \$649,999 \$749,999



Months Supply

■ Active Listings
■ Last 12 mos Sales



#### CHEROKEE COUNTY SALES BY PRICE POINT



#### CHEROKEE COUNTY SALES VOLUME VS SUPPLY



#### CHEROKEE COUNTY 12 MONTH AVERAGE SALES PRICE



#### CHEROKEE COUNTY INVENTORY BY PRICE POINT













#### DAWSON COUNTY 12 MONTH AVERAGE SALES PRICE



#### DAWSON COUNTY INVENTORY BY PRICE POINT



### FORSYTH COUNTY QUICK N'DICATORS 1400 1050 700

\$250 -

350

\$0 -

\$150 -

Active Listings

#### ■ Last 12 mos Sales FORYSTH COUNTY MONTHS OF SUPPLY

\$450 -

\$550

■ Months Supply

\$650 -

\$350 -

\$149,999 \$249,999 \$349,999 \$449,999 \$549,999 \$649,999 \$749,999



#### FORSYTH COUNTY SALES BY PRICE POINT



#### FORSYTH COUNTY SALES VOLUME VS SUPPLY



#### FORSYTH COUNTY 12 MONTH AVERAGE SALES PRICE



#### FORSYTH COUNTY INVENTORY BY PRICE POINT



2

\$750,000



#### FRANKLIN COUNTY 12 MONTH AVERAGE SALES PRICE















#### GWINNETT COUNTY 12 MONTH AVERAGE