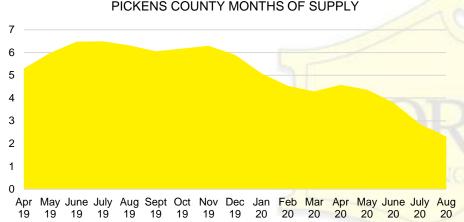

PLY



#### HABERSHAM COUNTY 12 MONTH AVERAGE SALES PRICE



#### HABERSHAM COUNTY INVENTORY BY PRICE POINT





#### HALL COUNTY MONTHS OF SUPPLY



#### HALL COUNTY SALES BY PRICE POINT



#### HALL COUNTY SALES VOLUME VS SUPPLY



#### HALL COUNTY 12 MONTH AVERAGE SALES PRICE



#### HALL COUNTY INVENTORY BY PRICE POINT















#### LUMPKIN COUNTY QUICK N'DICATORS 200 36 150 27 100 18 50 9 \$250 -\$350 -\$450 \$150 -\$550 \$650 -\$750,000 \$149,999 \$249,999 \$349,999 \$449,999 \$549,999 \$649,999 \$749,999

#### LUMPKIN COUNTY MONTHS OF SUPPLY

■ Last 12 mos Sales

Months Supply

Active Listings



#### LUMPKIN COUNTY SALES BY PRICE POINT



#### LUMPKIN COUNTY SALES VOLUME VS SUPPLY



#### LUMPKIN COUNTY AVERAGE SALES PRICE



#### LUMPKIN COUNTY INVENTORY BY PRICE POINT













#### PICKENS COUNTY 12 MONTH AVERAGE SALES PRICE



#### PICKENS COUNTY INVENTORY BY PRICE POINT







Apr May June July Aug Sept Oct Nov Dec Jan Feb Mar Apr May June July Aug

19







#### RABUN COUNTY 12 MONTH AVERAGE SALES PRICE



#### RABUN COUNTY INVENTORY BY PRICE POINT



#### STEPHENS COUNTY QUICK N'DICATORS 180 24 135 18 90 12 45 6 \$0 -\$150 -\$250 -\$450 -\$350 -\$550 \$650 -\$750,000 \$149,999 \$249,999 \$349,999 \$449,999 \$549,999 \$649,999 \$749,999 Active Listings ■ Last 12 mos Sales ■ Months Supply





#### STEPHENS COUNTY SALES BY PRICE POINT



#### STEPHENS COUNTY SALES VOLUME VS SUPPLY



#### STEPHENS COUNTY 12 MONTH AVERAGE SALES PRICE



#### STEPHENS COUNTY INVENTORY BY PRICE POINT

























#### WHITE COUNTY 12 MONTH AVERAGE SALES PRICE