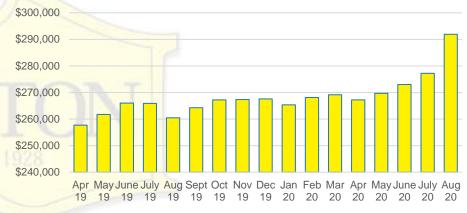

#### HABERSHAM COUNTY INVENTORY BY PRICE POINT





#### HALL COUNTY MONTHS OF SUPPLY



#### HALL COUNTY SALES BY PRICE POINT



#### HALL COUNTY SALES VOLUME VS SUPPLY



#### HALL COUNTY 12 MONTH AVERAGE SALES PRICE



#### HALL COUNTY INVENTORY BY PRICE POINT















#### LUMPKIN COUNTY QUICK N'DICATORS 200 36 150 27 100 18 50 9 \$250 -\$350 -\$450 \$150 -\$550 \$650 -\$750,000 \$149,999 \$249,999 \$349,999 \$449,999 \$549,999 \$649,999 \$749,999

#### LUMPKIN COUNTY MONTHS OF SUPPLY

■ Last 12 mos Sales

Months Supply

Active Listings



#### LUMPKIN COUNTY SALES BY PRICE POINT



#### LUMPKIN COUNTY SALES VOLUME VS SUPPLY



#### LUMPKIN COUNTY AVERAGE SALES PRICE



#### LUMPKIN COUNTY INVENTORY BY PRICE POINT













#### PICKENS COUNTY 12 MONTH AVERAGE SALES PRICE



#### PICKENS COUNTY INVENTORY BY PRICE POINT







Apr May June July Aug Sept Oct Nov Dec Jan Feb Mar Apr May June July Aug

19







#### RABUN COUNTY 12 MONTH AVERAGE SALES PRICE



#### RABUN COUNTY INVENTORY BY PRICE POINT



#### STEPHENS COUNTY QUICK N'DICATORS 180 24 135 18 90 12 45 6 \$0 -\$150 -\$250 -\$450 -\$350 -\$550 \$650 -\$750,000 \$149,999 \$249,999 \$349,999 \$449,999 \$549,999 \$649,999 \$749,999 Active Listings ■ Last 12 mos Sales ■ Months Supply





#### STEPHENS COUNTY SALES BY PRICE POINT



#### STEPHENS COUNTY SALES VOLUME VS SUPPLY



#### STEPHENS COUNTY 12 MONTH AVERAGE SALES PRICE



#### STEPHENS COUNTY INVENTORY BY PRICE POINT

























#### WHITE COUNTY 12 MONTH AVERAGE SALES PRICE



#### WILLIEF COLLNEY INVENTORY BY BRICE BOINT