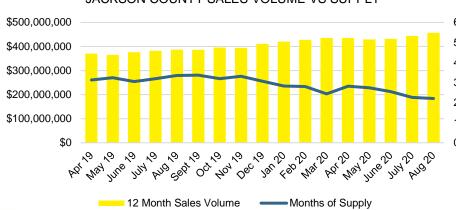

#### FORSYTH COUNTY SALES BY PRICE POINT



#### FORSYTH COUNTY SALES VOLUME VS SUPPLY



#### FORSYTH COUNTY 12 MONTH AVERAGE SALES PRICE



#### FORSYTH COUNTY INVENTORY BY PRICE POINT



2

\$750,000



#### FRANKLIN COUNTY 12 MONTH AVERAGE SALES PRICE















#### GWINNETT COUNTY 12 MONTH AVERAGE SALES PRICE



#### GWINNETT COUNTY INVENTORY BY PRICE POINT









#### HABERSHAM COUNTY SALES BY PRICE POINT



#### HABERSHAM COUNTY SALES VOLUME VS SUPPLY



#### HABERSHAM COUNTY 12 MONTH AVERAGE SALES PRICE



#### HABERSHAM COUNTY INVENTORY BY PRICE POINT





#### HALL COUNTY MONTHS OF SUPPLY



#### HALL COUNTY SALES BY PRICE POINT



#### HALL COUNTY SALES VOLUME VS SUPPLY



#### HALL COUNTY 12 MONTH AVERAGE SALES PRICE



#### HALL COUNTY INVENTORY BY PRICE POINT















#### LUMPKIN COUNTY QUICK N'DICATORS 200 36 150 27 100 18 50 9 \$250 -\$350 -\$450 \$150 -\$550 \$650 -\$750,000 \$149,999 \$249,999 \$349,999 \$449,999 \$549,999 \$649,999 \$749,999

#### LUMPKIN COUNTY MONTHS OF SUPPLY

■ Last 12 mos Sales

Months Supply

Active Listings



#### LUMPKIN COUNTY SALES BY PRICE POINT



#### LUMPKIN COUNTY SALES VOLUME VS SUPPLY



#### LUMPKIN COUNTY AVERAGE SALES PRICE



#### LUMPKIN COUNTY INVENTORY BY PRICE POINT













#### PICKENS COUNTY 12 MONTH AVERAGE SALES PRICE



#### PICKENS COUNTY INVENTORY BY PRICE POINT







Apr May June July Aug Sept Oct Nov Dec Jan Feb Mar Apr May June July Aug

19







#### RABUN COUNTY 12 MONTH AVERAGE SALES PRICE



#### RABUN COUNTY INVENTORY BY PRICE POINT



#### STEPHENS COUNTY QUICK N'DICATORS 180