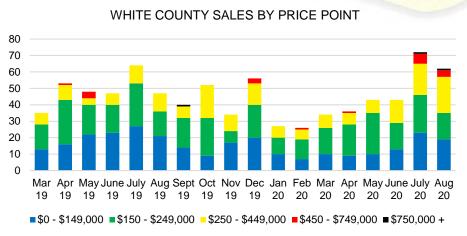

#### LUMPKIN COUNTY INVENTORY BY PRICE POINT













#### PICKENS COUNTY 12 MONTH AVERAGE SALES PRICE



#### PICKENS COUNTY INVENTORY BY PRICE POINT







Apr May June July Aug Sept Oct Nov Dec Jan Feb Mar Apr May June July Aug

19







#### RABUN COUNTY 12 MONTH AVERAGE SALES PRICE



#### RABUN COUNTY INVENTORY BY PRICE POINT



#### STEPHENS COUNTY QUICK N'DICATORS 180 24 135 18 90 12 45 6 \$0 -\$150 -\$250 -\$450 -\$350 -\$550 \$650 -\$750,000 \$149,999 \$249,999 \$349,999 \$449,999 \$549,999 \$649,999 \$749,999 Active Listings ■ Last 12 mos Sales ■ Months Supply





#### STEPHENS COUNTY SALES BY PRICE POINT



#### STEPHENS COUNTY SALES VOLUME VS SUPPLY



#### STEPHENS COUNTY 12 MONTH AVERAGE SALES PRICE



#### STEPHENS COUNTY INVENTORY BY PRICE POINT

























#### WHITE COUNTY 12 MONTH AVERAGE SALES PRICE



#### WILLIEF COLLNEY INVENTORY BY BRICE BOINT