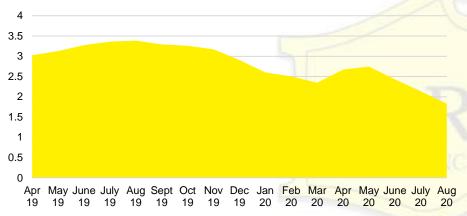

# NORTH GEORGIA DEEP DIVE MARKET DATA





## SEPTEMBER 2020

## DEEPER DIVE

NORTH GEORGIA MONTHS OF SUPPLY

## DELLER DI



#### NORTH GEORGIA SALES BY PRICE POINT



#### NORTH GEORGIA QUICK N'DICATORS



#### NORTH GEORGIA SALES VOLUME VS SUPPLY



#### NORTH GEORGIA INVENTORY BY PRICE POINT









#### BANKS COUNTY SALES BY PRICE POINT



#### BANKS COUNTY SALES VOLUME VS SUPPLY



#### BANKS COUNTY 12 MONTH AVERAGE SALES PRICE



#### BANKS COUNTY INVENTORY BY SALES POINT



#### BARROW COUNTY QUICK N'DICATORS



#### BARROW COUNTY MONTHS OF SUPPLY



#### BARROW COUNTY SALES BY PRICE POINT



#### BARROW COUNTY SALES VOLUME VS SUPPLY



#### BARROW COUNTY 12 MONTH AVERAGE SALES PRICE



#### BARROW COUNTY INVENTORY BY PRICE POINT



#### CHEROKEE COUNTY QUICK N'DICATORS 2200 16 1650 12 1100 8 550 \$250 -\$350 -\$450 -\$550 -\$150 -\$650 -\$750,000 \$149,999 \$249,999 \$349,999 \$449,999 \$549,999 \$649