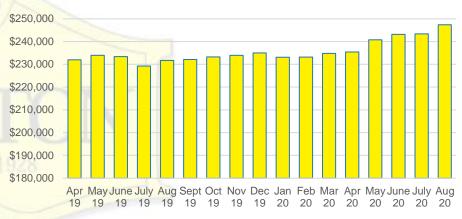

E POINT



#### HABERSHAM COUNTY SALES VOLUME VS SUPPLY



#### HABERSHAM COUNTY 12 MONTH AVERAGE SALES PRICE



#### HABERSHAM COUNTY INVENTORY BY PRICE POINT





#### HALL COUNTY MONTHS OF SUPPLY



#### HALL COUNTY SALES BY PRICE POINT



#### HALL COUNTY SALES VOLUME VS SUPPLY



#### HALL COUNTY 12 MONTH AVERAGE SALES PRICE



#### HALL COUNTY INVENTORY BY PRICE POINT















#### LUMPKIN COUNTY QUICK N'DICATORS 200 36 150 27 100 18 50 9 \$250 -\$350 -\$450 \$150 -\$550 \$650 -\$750,000 \$149,999 \$249,999 \$349,999 \$449,999 \$549,999 \$649,999 \$749,999

#### LUMPKIN COUNTY MONTHS OF SUPPLY

■ Last 12 mos Sales

Months Supply

Active Listings



#### LUMPKIN COUNTY SALES BY PRICE POINT



#### LUMPKIN COUNTY SALES VOLUME VS SUPPLY



#### LUMPKIN COUNTY AVERAGE SALES PRICE



#### LUMPKIN COUNTY INVENTORY BY PRICE POINT













#### PICKENS COUNTY 12 MONTH AVERAGE SALES PRICE



#### PICKENS COUNTY INVENTORY BY PRICE POINT







Apr May June July Aug Sept Oct Nov Dec Jan Feb Mar Apr May June July Aug

19







#### RABUN COUNTY 12 MONTH AVERAGE SALES PRICE



#### RABUN COUNTY INVENTORY BY PRICE POINT



#### STEPHENS COUNTY QUICK N'DICATORS 180 24 135 18 90 12 45 6 \$0 -\$150 -\$250 -\$450 -\$350 -\$550 \$650 -\$750,000 \$149,999 \$249,999 \$349,999 \$449,999 \$549,999 \$649,999 \$749,999 Active Listings ■ Last 12 mos Sales ■ Months Supply





#### STEPHENS COUNTY SALES BY PRICE POINT



#### STEPHENS COUNTY SALES VOLUME VS SUPPLY



#### STEPHENS COUNTY 12 MONTH AVERAGE SALES PRICE



#### STEPHENS COUNTY INVENTORY BY PRICE POINT