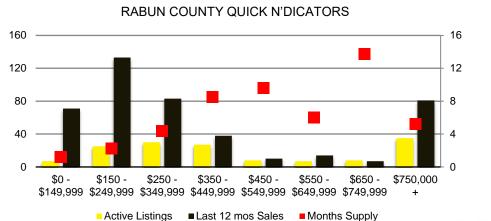

#### STEPHENS COUNTY QUICK N'DICATORS 180 24 135 18 90 12 45 6 \$0 -\$150 -\$250 -\$450 -\$350 -\$550 \$650 -\$750,000 \$149,999 \$249,999 \$349,999 \$449,999 \$549,999 \$649,999 \$749,999 Active Listings ■ Last 12 mos Sales ■ Months Supply