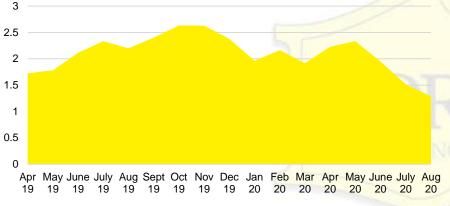

# NORTH GEORGIA DEEP DIVE MARKET DATA





## SEPTEMBER 2020

## DEEPER DIVE

NORTH GEORGIA MONTHS OF SUPPLY

## DELLER DI



#### NORTH GEORGIA SALES BY PRICE POINT



#### NORTH GEORGIA QUICK N'DICATORS



#### NORTH GEORGIA SALES VOLUME VS SUPPLY



#### NORTH GEORGIA INVENTORY BY PRICE POINT









#### BANKS COUNTY SALES BY PRICE POINT



#### BANKS COUNTY SALES VOLUME VS SUPPLY



#### BANKS COUNTY 12 MONTH AVERAGE SALES PRICE



#### BANKS COUNTY INVENTORY BY SALES POINT



#### BARROW COUNTY QUICK N'DICATORS



#### BARROW COUNTY MONTHS OF SUPPLY



#### BARROW COUNTY SALES BY PRICE POINT



#### BARROW COUNTY SALES VOLUME VS SUPPLY



#### BARROW COUNTY 12 MONTH AVERAGE SALES PRICE



#### BARROW COUNTY INVENTORY BY PRICE POINT



#### CHEROKEE COUNTY QUICK N'DICATORS 2200 16 1650 12 1100 8 550 \$250 -\$350 -\$450 -\$550 -\$150 -\$650 -\$750,000 \$149,999 \$249,999 \$349,999 \$449,999 \$549,999 \$649,999 \$749,999



Months Supply

■ Active Listings
■ Last 12 mos Sales



#### CHEROKEE COUNTY SALES BY PRICE POINT



#### CHEROKEE COUNTY SALES VOLUME VS SUPPLY



#### CHEROKEE COUNTY 12 MONTH AVERAGE SALES PRICE



#### CHEROKEE COUNTY INVENTORY BY PRICE POINT













#### DAWSON COUNTY 12 MONTH AVERAGE SALES PRICE



#### DAWSON COUNTY INVENTORY BY PRICE POINT



### FORSYTH COUNTY QUICK N'DICATORS 1400 1050 700

\$250 -

350