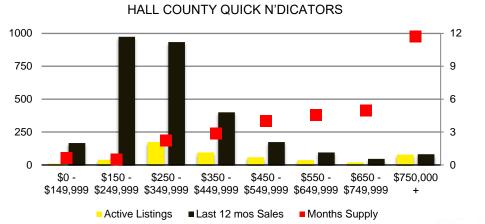

-

350

\$0 -

\$150 -

Active Listings

#### ■ Last 12 mos Sales FORYSTH COUNTY MONTHS OF SUPPLY

\$450 -

\$550

■ Months Supply

\$650 -

\$350 -

\$149,999 \$249,999 \$349,999 \$449,999 \$549,999 \$649,999 \$749,999



#### FORSYTH COUNTY SALES BY PRICE POINT



#### FORSYTH COUNTY SALES VOLUME VS SUPPLY



#### FORSYTH COUNTY 12 MONTH AVERAGE SALES PRICE



#### FORSYTH COUNTY INVENTORY BY PRICE POINT



2

\$750,000



#### FRANKLIN COUNTY 12 MONTH AVERAGE SALES PRICE















#### GWINNETT COUNTY 12 MONTH AVERAGE SALES PRICE



#### GWINNETT COUNTY INVENTORY BY PRICE POINT









#### HABERSHAM COUNTY SALES BY PRICE POINT



#### HABERSHAM COUNTY SALES VOLUME VS SUPPLY



#### HABERSHAM COUNTY 12 MONTH AVERAGE SALES PRICE



#### HABERSHAM COUNTY INVENTORY BY PRICE POINT





#### HALL COUNTY MONTHS OF SUPPLY



#### HALL COUNTY SALES BY PRICE POINT



#### HALL COUNTY SALES VOLUME VS SUPPLY



#### HALL COUNTY 12 MONTH AVERAGE SALES PRICE



#### HALL COUNTY INVENTORY BY PRICE POINT















#### LUMPKIN COUNTY QUICK N'DICATORS 200 36 150 27 100 18 50 9 \$250 -\$350 -\$450 \$150 -\$550 \$650 -\$750,000 \$149,999 \$249,999 \$349,999 \$449,999 \$549,999 \$649,999 \$749,999

#### LUMPKIN COUNTY MONTHS OF SUPPLY

■ Last 12 mos Sales

Months Supply

Active Listings



#### LUMPKIN COUNTY SALES BY PRICE POINT



#### LUMPKIN COUNTY SALES VOLUME VS SUPPLY



#### LUMPKIN COUNTY AVERAGE SALES PRICE



#### LUMPKIN COUNTY INVENTORY BY PRICE POINT













#### PICKENS COUNTY 12 MONTH AVERAGE SALES PRICE



#### PICKENS COUNTY INVENTORY BY PRICE POINT