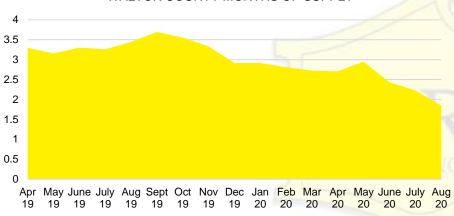

SALES PRICE



#### LUMPKIN COUNTY INVENTORY BY PRICE POINT













#### PICKENS COUNTY 12 MONTH AVERAGE SALES PRICE



#### PICKENS COUNTY INVENTORY BY PRICE POINT







Apr May June July Aug Sept Oct Nov Dec Jan Feb Mar Apr May June July Aug

19







#### RABUN COUNTY 12 MONTH AVERAGE SALES PRICE



#### RABUN COUNTY INVENTORY BY PRICE POINT



#### STEPHENS COUNTY QUICK N'DICATORS 180 24 135 18 90 12 45 6 \$0 -\$150 -\$250 -\$450 -\$350 -\$550 \$650 -\$750,000 \$149,999 \$249,999 \$349,999 \$449,999 \$549,999 \$649,999 \$749,999 Active Listings ■ Last 12 mos Sales ■ Months Supply





#### STEPHENS COUNTY SALES BY PRICE POINT



#### STEPHENS COUNTY SALES VOLUME VS SUPPLY



#### STEPHENS COUNTY 12 MONTH AVERAGE SALES PRICE



#### STEPHENS COUNTY INVENTORY BY PRICE POINT

























#### WHITE COUNTY 12 MONTH AVERAGE SALES PRICE



#### WILLIEF COLLNEY INVENTORY BY BRICE BOINT