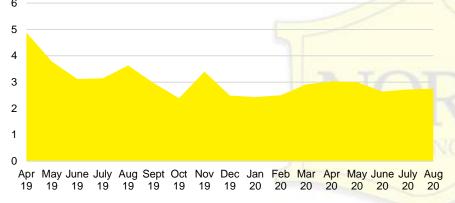

# NORTH GEORGIA DEEP DIVE MARKET DATA





## SEPTEMBER 2020

## DEEPER DIVE

NORTH GEORGIA MONTHS OF SUPPLY

## DELLER DI



#### NORTH GEORGIA SALES BY PRICE POINT



#### NORTH GEORGIA QUICK N'DICATORS



#### NORTH GEORGIA SALES VOLUME VS SUPPLY



#### NORTH GEORGIA INVENTORY BY PRICE POINT









#### BANKS COUNTY SALES BY PRICE POINT



#### BANKS COUNTY SALES VOLUME VS SUPPLY



#### BANKS COUNTY 12 MONTH AVERAGE SALES PRICE



#### BANKS COUNTY INVENTORY BY SALES POINT



#### BARROW COUNTY QUICK N'DICATORS



#### BARROW COUNTY MONTHS OF SUPPLY



#### BARROW COUNTY SALES BY PRICE POINT



#### BARROW COUNTY SALES VOLUME VS SUPPLY



#### BARROW COUNTY 12 MONTH AVERAGE SALES PRICE



#### BARROW COUNTY INVENTORY BY PRICE POINT



#### CHEROKEE COUNTY QUICK N'DICATORS 2200 16 1650 12 1100 8 550 \$250 -\$350 -\$450 -\$550 -\$150 -\$650 -\$750,000 \$149,999 \$249,999 \$349,999 \$449,999 \$549,999 \$649,999 \$749,999



Months Supply

■ Active Listings
■ Last 12 mos Sales



#### CHEROKEE COUNTY SALES BY PRICE POINT



#### CHEROKEE COUNTY SALES VOLUME VS SUPPLY



#### CHEROKEE