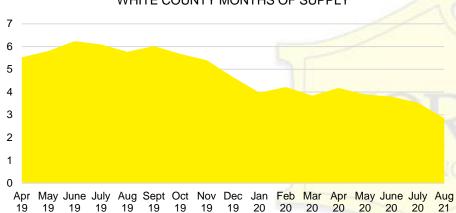

#### LUMPKIN COUNTY INVENTORY BY PRICE POINT













#### PICKENS COUNTY 12 MONTH AVERAGE SALES PRICE



#### PICKENS COUNTY INVENTORY BY PRICE POINT







Apr May June July Aug Sept Oct Nov Dec Jan Feb Mar Apr May June July Aug

19







#### RABUN COUNTY 12 MONTH AVERAGE SALES PRICE



#### RABUN COUNTY INVENTORY BY PRICE POINT



#### STEPHENS COUNTY QUICK N'DICATORS 180 24 135 18 90 12 45 6 \$0 -\$150 -\$250 -\$450 -\$350 -\$550 \$650 -\$750,000 \$149,999 \$249,999 \$349,999 \$449,999 \$549,999 \$649,999 \$749,999 Active Listings ■ Last 12 mos Sales ■ Months Supply





#### STEPHENS COUNTY SALES BY PRICE POINT



#### STEPHENS COUNTY SALES VOLUME VS SUPPLY



#### STEPHENS COUNTY 12 MONTH AVERAGE SALES PRICE



#### STEPHENS COUNTY INVENTORY BY PRICE POINT

























#### WHITE COUNTY 12 MONTH AVERAGE SALES PRICE



#### WILLIEF COLLNEY INVENTORY BY BRICE BOINT