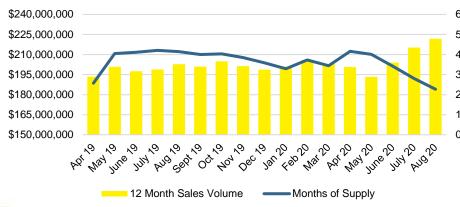

KS COUNTY 12 MONTH AVERAGE SALES PRICE



#### BANKS COUNTY INVENTORY BY SALES POINT



#### BARROW COUNTY QUICK N'DICATORS



#### BARROW COUNTY MONTHS OF SUPPLY



#### BARROW COUNTY SALES BY PRICE POINT



#### BARROW COUNTY SALES VOLUME VS SUPPLY



#### BARROW COUNTY 12 MONTH AVERAGE SALES PRICE



#### BARROW COUNTY INVENTORY BY PRICE POINT



#### CHEROKEE COUNTY QUICK N'DICATORS 2200 16 1650 12 1100 8 550 \$250 -\$350 -\$450 -\$550 -\$150 -\$650 -\$750,000 \$149,999 \$249,999 \$349,999 \$449,999 \$549,999 \$649,999 \$749,999



Months Supply

■ Active Listings
■ Last 12 mos Sales



#### CHEROKEE COUNTY SALES BY PRICE POINT



#### CHEROKEE COUNTY SALES VOLUME VS SUPPLY



#### CHEROKEE COUNTY 12 MONTH AVERAGE SALES PRICE



#### CHEROKEE COUNTY INVENTORY BY PRICE POINT













#### DAWSON COUNTY 12 MONTH AVERAGE SALES PRICE



#### DAWSON COUNTY INVENTORY BY PRICE POINT



### FORSYTH COUNTY QUICK N'DICATORS 1400 1050 700

\$250 -

350

\$0 -

\$150 -

Active Listings

#### ■ Last 12 mos Sales FORYSTH COUNTY MONTHS OF SUPPLY

\$450 -

\$550

■ Months Supply

\$650 -

\$350 -

\$149,999 \$249,999 \$349,999 \$449,999 \$549,999 \$649,999 \$749,999



#### FORSYTH COUNTY SALES BY PRICE POINT



#### FORSYTH COUNTY SALES VOLUME VS SUPPLY



#### FORSYTH COUNTY 12 MONTH AVERAGE SALES PRICE



#### FORSYTH COUNTY INVENTORY BY PRICE POINT



2

\$750,000



#### FRANKLIN COUNTY 12 MONTH AVERAGE SALES PRICE















#### GWINNETT COUNTY 12 MONTH AVERAGE SALES PRICE



#### GWINNETT COUNTY INVENTORY BY PRICE POINT









#### HABERSHAM COUNTY SALES BY PRICE POIN