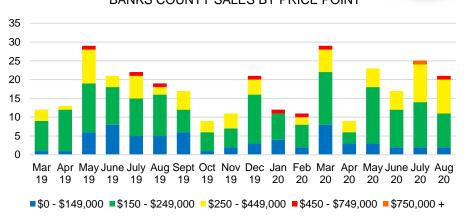

# NORTH GEORGIA DEEP DIVE MARKET DATA





## SEPTEMBER 2020

## DEEPER DIVE

NORTH GEORGIA MONTHS OF SUPPLY

## DELLER DI



#### NORTH GEORGIA SALES BY PRICE POINT



#### NORTH GEORGIA QUICK N'DICATORS



#### NORTH GEORGIA SALES VOLUME VS SUPPLY



#### NORTH GEORGIA INVENTORY BY PRICE POINT









#### BANKS COUNTY SALES BY PRICE POINT



#### BANKS COUNTY SALES VOLUME VS SUPPLY



#### BANKS COUNTY 12 MONTH AVERAGE SALES PRICE



#### BANKS COUNTY INVENTORY BY SALES POINT



#### BARROW COUNTY QUICK N'DICATORS



#### BARROW COUNTY MONTHS OF SUPPLY



#### BARROW COUNTY SALES BY PRICE POINT



#### BARROW COUNTY SALES VOLUME VS SUPPLY



#### BARROW COUNTY 12 MONTH AVERAGE SALES PRICE



#### BARROW COUNTY INVENTORY BY PRICE POINT



#### CHEROKEE COUNTY QUICK N'DICATORS 2200 16 1650 12 1100 8 550 \$250 -\$350 -\$450 -\$550 -\$150 -\$650 -\$750,000 \$149,999 \$249,999 \$349,999 \$449,999 \$549,999 \$649,999 \$749,999



Months Supply

■ Active Listings
■ Last 12 mos Sales



#### CHEROKEE COUNTY SALES BY PRICE POINT



#### CHEROKEE COUNTY SALES VOLUME VS SUPPLY



#### CHEROKEE COUNTY 12 MONTH AVERAGE SALES PRICE



###