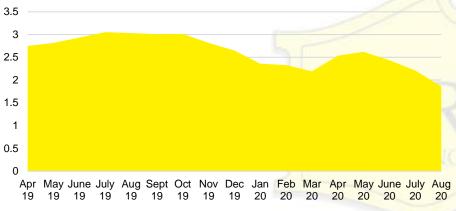

DICATORS



#### NORTH GEORGIA SALES VOLUME VS SUPPLY



#### NORTH GEORGIA INVENTORY BY PRICE POINT









#### BANKS COUNTY SALES BY PRICE POINT



#### BANKS COUNTY SALES VOLUME VS SUPPLY



#### BANKS COUNTY 12 MONTH AVERAGE SALES PRICE



#### BANKS COUNTY INVENTORY BY SALES POINT



#### BARROW COUNTY QUICK N'DICATORS



#### BARROW COUNTY MONTHS OF SUPPLY



#### BARROW COUNTY SALES BY PRICE POINT



#### BARROW COUNTY SALES VOLUME VS SUPPLY



#### BARROW COUNTY 12 MONTH AVERAGE SALES PRICE



#### BARROW COUNTY INVENTORY BY PRICE POINT



#### CHEROKEE COUNTY QUICK N'DICATORS 2200 16 1650 12 1100 8 550 \$250 -\$350 -\$450 -\$550 -\$150 -\$650 -\$750,000 \$149,999 \$249,999 \$349,999 \$449,999 \$549,999 \$649,999 \$749,999



Months Supply

■ Active Listings
■ Last 12 mos Sales



#### CHEROKEE COUNTY SALES BY PRICE POINT



#### CHEROKEE COUNTY SALES VOLUME VS SUPPLY



#### CHEROKEE COUNTY 12 MONTH AVERAGE SALES PRICE



#### CHEROKEE COUNTY INVENTORY BY PRICE POINT













#### DAWSON COUNTY 12 MONTH AVERAGE SALES PRICE



#### DAWSON COUNTY INVENTORY BY PRICE POINT



### FORSYTH COUNTY QUICK N'DICATORS 1400 1050 700

\$250 -

350

\$0 -

\$150 -

Active Listings

#### ■ Last 12 mos Sales FORYSTH COUNTY MONTHS OF SUPPLY

\$450 -

\$550

■ Months Supply

\$650 -

\$350 -

\$149,999 \$249,999 \$349,999 \$449,999 \$549,999 \$649,999 \$749,999



#### FORSYTH COUNTY SALES BY PRICE POINT



#### FORSYTH COUNTY SALES VOLUME VS SUPPLY



#### FORSYTH COUNTY 12 MONTH AVERAGE SALES PRICE



#### FORSYTH COUNTY INVENTORY BY PRICE POINT



2

\$750,000



#### FRANK