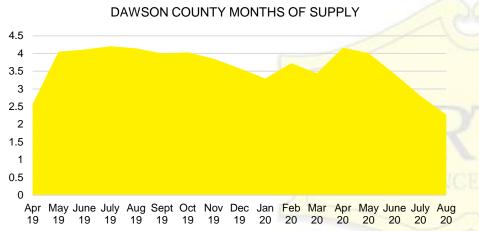

## BANKS COUNTY 12 MONTH AVERAGE SALES PRICE



#### BANKS COUNTY INVENTORY BY SALES POINT



#### BARROW COUNTY QUICK N'DICATORS



#### BARROW COUNTY MONTHS OF SUPPLY



#### BARROW COUNTY SALES BY PRICE POINT



#### BARROW COUNTY SALES VOLUME VS SUPPLY



#### BARROW COUNTY 12 MONTH AVERAGE SALES PRICE



#### BARROW COUNTY INVENTORY BY PRICE POINT



#### CHEROKEE COUNTY QUICK N'DICATORS 2200 16 1650 12 1100 8 550 \$250 -\$350 -\$450 -\$550 -\$150 -\$650 -\$750,000 \$149,999 \$249,999 \$349,999 \$449,999 \$549,999 \$649,999 \$749,999



Months Supply

■ Active Listings
■ Last 12 mos Sales



#### CHEROKEE COUNTY SALES BY PRICE POINT



#### CHEROKEE COUNTY SALES VOLUME VS SUPPLY



#### CHEROKEE COUNTY 12 MONTH AVERAGE SALES PRICE



#### CHEROKEE COUNTY INVENTORY BY PRICE POINT













#### DAWSON COUNTY 12 MONTH AVERAGE SALES PRICE



#### DAWSON COUNTY INVENTORY BY PRICE POINT



### FORSYTH COUNTY QUICK N'DICATORS 1400 1050 700

\$250 -

350

\$0 -

\$150 -

Active Listings

#### ■ Last 12 mos Sales FORYSTH COUNTY MONTHS OF SUPPLY

\$450 -

\$550

■ Months Supply

\$650 -

\$350 -

\$149,999 \$249,999 \$349,999 \$449,999 \$549,999 \$649,999 \$749,999



#### FORSYTH COUNTY SALES BY PRICE POINT



#### FORSYTH COUNTY SALES VOLUME VS SUPPLY



#### FORSYTH COUNTY 12 MONTH AVERAGE SALES PRICE



#### FORSYTH COUNTY INVENTORY BY PRICE POINT



2

\$750,000



#### FRANKLIN COUNTY 12 MONTH AVERAGE SALES PRICE















#### GWINNETT COUNTY 12 MONTH AVERAGE SALES PRICE



#### GWINNETT COUNTY INVENTORY BY PRICE POINT









#### HABERSHAM COUNTY SALES BY PRIC