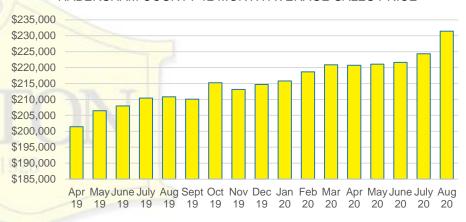

ORSYTH COUNTY QUICK N'DICATORS 1400 1050 700

\$250 -

350

\$0 -

\$150 -

Active Listings

#### ■ Last 12 mos Sales FORYSTH COUNTY MONTHS OF SUPPLY

\$450 -

\$550

■ Months Supply

\$650 -

\$350 -

\$149,999 \$249,999 \$349,999 \$449,999 \$549,999 \$649,999 \$749,999



#### FORSYTH COUNTY SALES BY PRICE POINT



#### FORSYTH COUNTY SALES VOLUME VS SUPPLY



#### FORSYTH COUNTY 12 MONTH AVERAGE SALES PRICE



#### FORSYTH COUNTY INVENTORY BY PRICE POINT



2

\$750,000



#### FRANKLIN COUNTY 12 MONTH AVERAGE SALES PRICE















#### GWINNETT COUNTY 12 MONTH AVERAGE SALES PRICE



#### GWINNETT COUNTY INVENTORY BY PRICE POINT









#### HABERSHAM COUNTY SALES BY PRICE POINT



#### HABERSHAM COUNTY SALES VOLUME VS SUPPLY



#### HABERSHAM COUNTY 12 MONTH AVERAGE SALES PRICE



#### HABERSHAM COUNTY INVENTORY BY PRICE POINT





#### HALL COUNTY MONTHS OF SUPPLY



#### HALL COUNTY SALES BY PRICE POINT



#### HALL COUNTY SALES VOLUME VS SUPPLY



#### HALL COUNTY 12 MONTH AVERAGE SALES PRICE



#### HALL COUNTY INVENTORY BY PRICE POINT















#### LUMPKIN COUNTY QUICK N'DICATORS 200 36 150 27 100 18 50 9 \$250 -\$350 -\$450 \$150 -\$550 \$650 -\$750,000 \$149,999 \$249,999 \$349,999 \$449,999 \$549,999 \$649,999 \$749,999

#### LUMPKIN COUNTY MONTHS OF SUPPLY

■ Last 12 mos Sales

Months Supply

Active Listings



#### LUMPKIN COUNTY SALES BY PRICE POINT



#### LUMPKIN COUNTY SALES VOLUME VS SUPPLY



#### LUMPKIN COUNTY AVERAGE SALES PRICE



#### LUMPKIN COUNTY INVENTORY BY PRICE POINT













#### PICKENS COUNTY 12 MONTH AVERAGE SALES PRICE