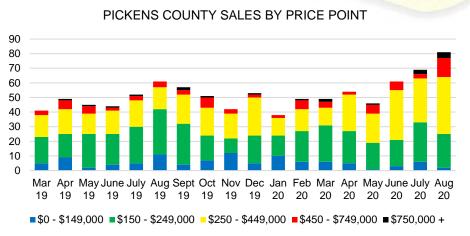

Y



#### HABERSHAM COUNTY 12 MONTH AVERAGE SALES PRICE



#### HABERSHAM COUNTY INVENTORY BY PRICE POINT





#### HALL COUNTY MONTHS OF SUPPLY



#### HALL COUNTY SALES BY PRICE POINT



#### HALL COUNTY SALES VOLUME VS SUPPLY



#### HALL COUNTY 12 MONTH AVERAGE SALES PRICE



#### HALL COUNTY INVENTORY BY PRICE POINT















#### LUMPKIN COUNTY QUICK N'DICATORS 200 36 150 27 100 18 50 9 \$250 -\$350 -\$450 \$150 -\$550 \$650 -\$750,000 \$149,999 \$249,999 \$349,999 \$449,999 \$549,999 \$649,999 \$749,999

#### LUMPKIN COUNTY MONTHS OF SUPPLY

■ Last 12 mos Sales

Months Supply

Active Listings



#### LUMPKIN COUNTY SALES BY PRICE POINT



#### LUMPKIN COUNTY SALES VOLUME VS SUPPLY



#### LUMPKIN COUNTY AVERAGE SALES PRICE



#### LUMPKIN COUNTY INVENTORY BY PRICE POINT













#### PICKENS COUNTY 12 MONTH AVERAGE SALES PRICE



#### PICKENS COUNTY INVENTORY BY PRICE POINT







Apr May June July Aug Sept Oct Nov Dec Jan Feb Mar Apr May June July Aug

19







#### RABUN COUNTY 12 MONTH AVERAGE SALES PRICE



#### RABUN COUNTY INVENTORY BY PRICE POINT



#### STEPHENS COUNTY QUICK N'DICATORS 180 24 135 18 90 12 45 6 \$0 -\$150 -\$250 -\$450 -\$350 -\$550 \$650 -\$750,000 \$149,999 \$249,999 \$349,999 \$449,999 \$549,999 \$649,999 \$749,999 Active Listings ■ Last 12 mos Sales ■ Months Supply





#### STEPHENS COUNTY SALES BY PRICE POINT



#### STEPHENS COUNTY SALES VOLUME VS SUPPLY



#### STEPHENS COUNTY 12 MONTH AVERAGE SALES PRICE



#### STEPHENS COUNTY INVENTORY BY PRICE POINT

























#### WHITE COUNTY 12 MONTH AVERAGE SALES PRICE