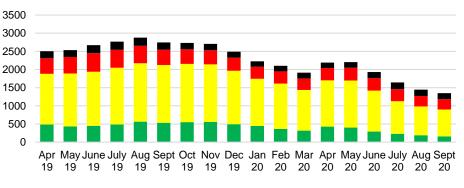

ROKEE COUNTY INVENTORY BY PRICE POINT













#### DAWSON COUNTY 12 MONTH AVERAGE SALES PRICE



#### DAWSON COUNTY INVENTORY BY PRICE POINT



### FORSYTH COUNTY QUICK N'DICATORS 1400 1050 700

\$250 -

350

\$0 -

\$150 -

Active Listings

#### ■ Last 12 mos Sales FORYSTH COUNTY MONTHS OF SUPPLY

\$450 -

\$550

■ Months Supply

\$650 -

\$350 -

\$149,999 \$249,999 \$349,999 \$449,999 \$549,999 \$649,999 \$749,999



#### FORSYTH COUNTY SALES BY PRICE POINT



#### FORSYTH COUNTY SALES VOLUME VS SUPPLY



#### FORSYTH COUNTY 12 MONTH AVERAGE SALES PRICE



#### FORSYTH COUNTY INVENTORY BY PRICE POINT



2

\$750,000



#### FRANKLIN COUNTY 12 MONTH AVERAGE SALES PRICE















#### GWINNETT COUNTY 12 MONTH AVERAGE SALES PRICE



#### GWINNETT COUNTY INVENTORY BY PRICE POINT









#### HABERSHAM COUNTY SALES BY PRICE POINT



#### HABERSHAM COUNTY SALES VOLUME VS SUPPLY



#### HABERSHAM COUNTY 12 MONTH AVERAGE SALES PRICE



#### HABERSHAM COUNTY INVENTORY BY PRICE POINT





#### HALL COUNTY MONTHS OF SUPPLY



#### HALL COUNTY SALES BY PRICE POINT



#### HALL COUNTY SALES VOLUME VS SUPPLY



#### HALL COUNTY 12 MONTH AVERAGE SALES PRICE



#### HALL COUNTY INVENTORY BY PRICE POINT















#### LUMPKIN COUNTY QUICK N'DICATORS 200 36 150 27 100 18 50 9 \$250 -\$350 -\$450 \$150 -\$550 \$650 -\$750,000 \$149,999 \$249,999 \$349,999 \$449,999 \$549,999 \$649,999 \$749,999

#### LUMPKIN COUNTY MONTHS OF SUPPLY

■ Last 12 mos Sales

Months Supply

Active Listings



#### LUMPKIN COUNTY SALES BY PRICE POINT



#### LUMPKIN COUNTY SALES VOLUME VS SUPPLY