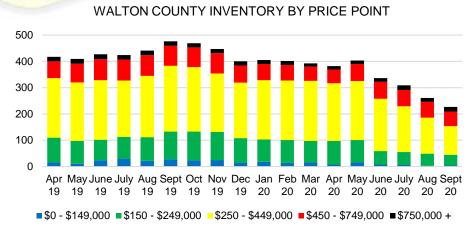

RICE



#### LUMPKIN COUNTY INVENTORY BY PRICE POINT













#### PICKENS COUNTY 12 MONTH AVERAGE SALES PRICE



#### PICKENS COUNTY INVENTORY BY PRICE POINT







Apr May June July Aug Sept Oct Nov Dec Jan Feb Mar Apr May June July Aug

19







#### RABUN COUNTY 12 MONTH AVERAGE SALES PRICE



#### RABUN COUNTY INVENTORY BY PRICE POINT



#### STEPHENS COUNTY QUICK N'DICATORS 180 24 135 18 90 12 45 6 \$0 -\$150 -\$250 -\$450 -\$350 -\$550 \$650 -\$750,000 \$149,999 \$249,999 \$349,999 \$449,999 \$549,999 \$649,999 \$749,999 Active Listings ■ Last 12 mos Sales ■ Months Supply





#### STEPHENS COUNTY SALES BY PRICE POINT



#### STEPHENS COUNTY SALES VOLUME VS SUPPLY



#### STEPHENS COUNTY 12 MONTH AVERAGE SALES PRICE



#### STEPHENS COUNTY INVENTORY BY PRICE POINT

























#### WHITE COUNTY 12 MONTH AVERAGE SALES PRICE



#### WILLIEF COLLNEY INVENTORY BY BRICE BOINT