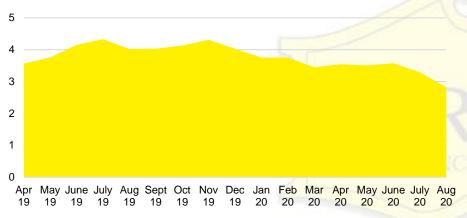

COUNTY INVENTORY BY PRICE POINT













#### DAWSON COUNTY 12 MONTH AVERAGE SALES PRICE



#### DAWSON COUNTY INVENTORY BY PRICE POINT



### FORSYTH COUNTY QUICK N'DICATORS 1400 1050 700

\$250 -

350

\$0 -

\$150 -

Active Listings

#### ■ Last 12 mos Sales FORYSTH COUNTY MONTHS OF SUPPLY

\$450 -

\$550

■ Months Supply

\$650 -

\$350 -

\$149,999 \$249,999 \$349,999 \$449,999 \$549,999 \$649,999 \$749,999



#### FORSYTH COUNTY SALES BY PRICE POINT



#### FORSYTH COUNTY SALES VOLUME VS SUPPLY



#### FORSYTH COUNTY 12 MONTH AVERAGE SALES PRICE



#### FORSYTH COUNTY INVENTORY BY PRICE POINT



2

\$750,000



#### FRANKLIN COUNTY 12 MONTH AVERAGE SALES PRICE















#### GWINNETT COUNTY 12 MONTH AVERAGE SALES PRICE



#### GWINNETT COUNTY INVENTORY BY PRICE POINT









#### HABERSHAM COUNTY SALES BY PRICE POINT



#### HABERSHAM COUNTY SALES VOLUME VS SUPPLY



#### HABERSHAM COUNTY 12 MONTH AVERAGE SALES PRICE



#### HABERSHAM COUNTY INVENTORY BY PRICE POINT





#### HALL COUNTY MONTHS OF SUPPLY



#### HALL COUNTY SALES BY PRICE POINT



#### HALL COUNTY SALES VOLUME VS SUPPLY



#### HALL COUNTY 12 MONTH AVERAGE SALES PRICE



#### HALL COUNTY INVENTORY BY PRICE POINT















#### LUMPKIN COUNTY QUICK N'DICATORS 200 36 150 27 100 18 50 9 \$250 -\$350 -\$450 \$150 -\$550 \$650 -\$750,000 \$149,999 \$249,999 \$349,999 \$449,999 \$549,999 \$649,999 \$749,999

#### LUMPKIN COUNTY MONTHS OF SUPPLY

■ Last 12 mos Sales

Months Supply

Active Listings



#### LUMPKIN COUNTY SALES BY PRICE POINT



#### LUMPKIN COUNTY SALES VOLUME VS SUPPLY



####