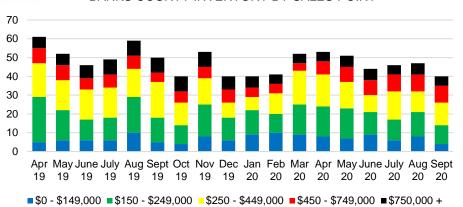

# NORTH GEORGIA DEEP DIVE MARKET DATA





## SEPTEMBER 2020

## DEEPER DIVE

NORTH GEORGIA MONTHS OF SUPPLY

## DELLER DI



#### NORTH GEORGIA SALES BY PRICE POINT



#### NORTH GEORGIA QUICK N'DICATORS



#### NORTH GEORGIA SALES VOLUME VS SUPPLY



#### NORTH GEORGIA INVENTORY BY PRICE POINT









#### BANKS COUNTY SALES BY PRICE POINT



#### BANKS COUNTY SALES VOLUME VS SUPPLY



#### BANKS COUNTY 12 MONTH AVERAGE SALES PRICE



#### BANKS COUNTY INVENTORY BY SALES POINT



#### BARROW COUNTY QUICK N'DICATORS



#### BARROW COUNTY MONTHS OF SUPPLY



#### BARROW COUNTY SALES BY PRICE POINT



#### BARROW COUNTY SALES VOLUME VS SUPPLY



#### BARROW COUNTY 12 MONTH AVERAGE SALES PRICE



#### BARROW COUNTY INVENTORY BY PRICE POINT



#### CHEROKEE COUNTY QUICK N'DICATORS 2200 16 1650 12 1100 8 550 \$250 -\$350 -\$450 -\$550 -\$150 -\$650 -\$750,000 \$149,999 \$249,999 \$349,999 \$449,999 \$549,999 \$649,999 \$749,999



Months Supply

■ Active Listings
■ Last 12 mos Sales



#### CHEROKEE COUNTY SALES BY PRICE POINT



#### CHEROKEE COUNTY SALES VOLUME VS SUPPLY



#### CHEROKEE COUNTY 12 MONTH AVERAGE SALES PRICE



#### CHEROKEE COUNTY INVENTORY BY PRICE POINT













#### DAWSON COUNTY 12 MONTH AVERAGE SALES PRICE



#### DAWSON COUNTY INVENTORY BY P