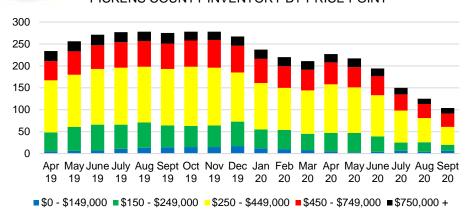

T





#### HALL COUNTY MONTHS OF SUPPLY



#### HALL COUNTY SALES BY PRICE POINT



#### HALL COUNTY SALES VOLUME VS SUPPLY



#### HALL COUNTY 12 MONTH AVERAGE SALES PRICE



#### HALL COUNTY INVENTORY BY PRICE POINT















#### LUMPKIN COUNTY QUICK N'DICATORS 200 36 150 27 100 18 50 9 \$250 -\$350 -\$450 \$150 -\$550 \$650 -\$750,000 \$149,999 \$249,999 \$349,999 \$449,999 \$549,999 \$649,999 \$749,999

#### LUMPKIN COUNTY MONTHS OF SUPPLY

■ Last 12 mos Sales

Months Supply

Active Listings



#### LUMPKIN COUNTY SALES BY PRICE POINT



#### LUMPKIN COUNTY SALES VOLUME VS SUPPLY



#### LUMPKIN COUNTY AVERAGE SALES PRICE



#### LUMPKIN COUNTY INVENTORY BY PRICE POINT













#### PICKENS COUNTY 12 MONTH AVERAGE SALES PRICE



#### PICKENS COUNTY INVENTORY BY PRICE POINT







Apr May June July Aug Sept Oct Nov Dec Jan Feb Mar Apr May June July Aug

19







#### RABUN COUNTY 12 MONTH AVERAGE SALES PRICE



#### RABUN COUNTY INVENTORY BY PRICE POINT



#### STEPHENS COUNTY QUICK N'DICATORS 180 24 135 18 90 12 45 6 \$0 -\$150 -\$250 -\$450 -\$350 -\$550 \$650 -\$750,000 \$149,999 \$249,999 \$349,999 \$449,999 \$549,999 \$649,999 \$749,999 Active Listings ■ Last 12 mos Sales ■ Months Supply





#### STEPHENS COUNTY SALES BY PRICE POINT



#### STEPHENS COUNTY SALES VOLUME VS SUPPLY



#### STEPHENS COUNTY 12 MONTH AVERAGE SALES PRICE



#### STEPHENS COUNTY INVENTORY BY PRICE POINT

























#### WHITE COUNTY 12 MONTH AVERAGE SALES PRICE



#### WILLIEF COLLNEY INVENTORY BY BRICE BOINT