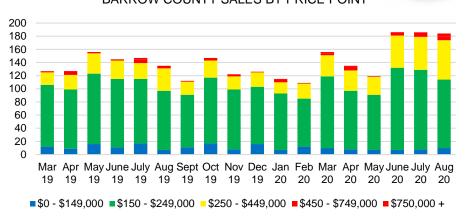

# NORTH GEORGIA DEEP DIVE MARKET DATA





## SEPTEMBER 2020

## DEEPER DIVE

NORTH GEORGIA MONTHS OF SUPPLY

## DELLER DI



#### NORTH GEORGIA SALES BY PRICE POINT



#### NORTH GEORGIA QUICK N'DICATORS



#### NORTH GEORGIA SALES VOLUME VS SUPPLY



#### NORTH GEORGIA INVENTORY BY PRICE POINT









#### BANKS COUNTY SALES BY PRICE POINT



#### BANKS COUNTY SALES VOLUME VS SUPPLY



#### BANKS COUNTY 12 MONTH AVERAGE SALES PRICE



#### BANKS COUNTY INVENTORY BY SALES POINT



#### BARROW COUNTY QUICK N'DICATORS



#### BARROW COUNTY MONTHS OF SUPPLY



#### BARROW COUNTY SALES BY PRICE POINT



#### BARROW COUNTY SALES VOLUME VS SUPPLY



#### BARROW COUNTY 12 MONTH AVERAGE SALES PRICE



#### BARROW COUNTY INVENTORY BY PRICE POINT



#### CHEROKEE COUNTY QUICK N'DICATORS 2200 16 1650 12 1100 8 550 \$250 -\$350 -\$450 -\$550 -\$150 -\$650 -\$750,000 \$149,999 \$249,999 \$349,999 \$449,999 \$549,999 \$649,999 \$749,999



Months Supply

■ Active Listings
■ Last 12 mos Sales



#### CHEROKEE COUNTY SALES BY PRICE POINT



#### CHEROKEE COUNTY SALES VOLUME VS SUPPLY



#### CHEROKEE COUNTY 12 MONTH AVERAGE SALES PRICE



#### CHEROKEE COUNTY INVENTORY BY PRICE POINT













#### DAWSON COUNTY 12 MONTH AVERAGE SALES PRICE



#### DAWSON COUNTY INVENTORY BY PRICE POINT



### FORSYTH COUNTY QUICK N'DICATORS 1400 1050 700

\$250 -

350

\$0 -

\$150 -

Active Listings

#### ■ La