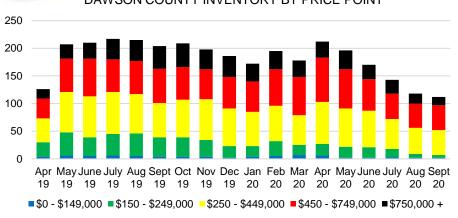

W COUNTY QUICK N'DICATORS



#### BARROW COUNTY MONTHS OF SUPPLY



#### BARROW COUNTY SALES BY PRICE POINT



#### BARROW COUNTY SALES VOLUME VS SUPPLY



#### BARROW COUNTY 12 MONTH AVERAGE SALES PRICE



#### BARROW COUNTY INVENTORY BY PRICE POINT



#### CHEROKEE COUNTY QUICK N'DICATORS 2200 16 1650 12 1100 8 550 \$250 -\$350 -\$450 -\$550 -\$150 -\$650 -\$750,000 \$149,999 \$249,999 \$349,999 \$449,999 \$549,999 \$649,999 \$749,999



Months Supply

■ Active Listings
■ Last 12 mos Sales



#### CHEROKEE COUNTY SALES BY PRICE POINT



#### CHEROKEE COUNTY SALES VOLUME VS SUPPLY



#### CHEROKEE COUNTY 12 MONTH AVERAGE SALES PRICE



#### CHEROKEE COUNTY INVENTORY BY PRICE POINT













#### DAWSON COUNTY 12 MONTH AVERAGE SALES PRICE



#### DAWSON COUNTY INVENTORY BY PRICE POINT



### FORSYTH COUNTY QUICK N'DICATORS 1400 1050 700

\$250 -

350

\$0 -

\$150 -

Active Listings

#### ■ Last 12 mos Sales FORYSTH COUNTY MONTHS OF SUPPLY

\$450 -

\$550

■ Months Supply

\$650 -

\$350 -

\$149,999 \$249,999 \$349,999 \$449,999 \$549,999 \$649,999 \$749,999



#### FORSYTH COUNTY SALES BY PRICE POINT



#### FORSYTH COUNTY SALES VOLUME VS SUPPLY



#### FORSYTH COUNTY 12 MONTH AVERAGE SALES PRICE



#### FORSYTH COUNTY INVENTORY BY PRICE POINT



2

\$750,000



#### FRANKLIN COUNTY 12 MONTH AVERAGE SALES PRICE















#### GWINNETT COUNTY 12 MONTH AVERAGE SALES PRICE



#### GWINNETT COUNTY INVENTORY BY PRICE POINT









#### HABERSHAM COUNTY SALES BY PRICE POINT



#### HABERSHAM COUNTY SALES VOLUME VS SUPPLY



#### HABERSHAM COUNTY 12 MONTH AVERAGE SALES