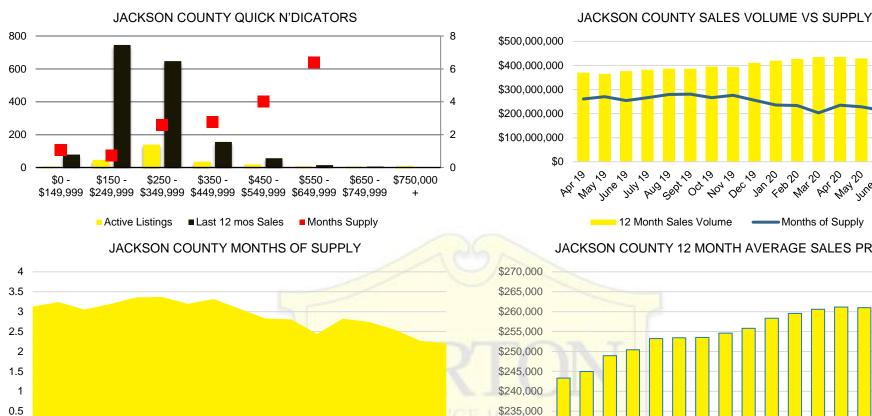

99



#### FORSYTH COUNTY SALES BY PRICE POINT



#### FORSYTH COUNTY SALES VOLUME VS SUPPLY



#### FORSYTH COUNTY 12 MONTH AVERAGE SALES PRICE



#### FORSYTH COUNTY INVENTORY BY PRICE POINT



2

\$750,000



#### FRANKLIN COUNTY 12 MONTH AVERAGE SALES PRICE















#### GWINNETT COUNTY 12 MONTH AVERAGE SALES PRICE



#### GWINNETT COUNTY INVENTORY BY PRICE POINT









#### HABERSHAM COUNTY SALES BY PRICE POINT



#### HABERSHAM COUNTY SALES VOLUME VS SUPPLY



#### HABERSHAM COUNTY 12 MONTH AVERAGE SALES PRICE



#### HABERSHAM COUNTY INVENTORY BY PRICE POINT





#### HALL COUNTY MONTHS OF SUPPLY



#### HALL COUNTY SALES BY PRICE POINT



#### HALL COUNTY SALES VOLUME VS SUPPLY



#### HALL COUNTY 12 MONTH AVERAGE SALES PRICE



#### HALL COUNTY INVENTORY BY PRICE POINT















#### LUMPKIN COUNTY QUICK N'DICATORS 200 36 150 27 100 18 50 9 \$250 -\$350 -\$450 \$150 -\$550 \$650 -\$750,000 \$149,999 \$249,999 \$349,999 \$449,999 \$549,999 \$649,999 \$749,999

#### LUMPKIN COUNTY MONTHS OF SUPPLY

■ Last 12 mos Sales

Months Supply

Active Listings



#### LUMPKIN COUNTY SALES BY PRICE POINT



#### LUMPKIN COUNTY SALES VOLUME VS SUPPLY



#### LUMPKIN COUNTY AVERAGE SALES PRICE



#### LUMPKIN COUNTY INVENTORY BY PRICE POINT













#### PICKENS COUNTY 12 MONTH AVERAGE SALES PRICE



#### PICKENS COUNTY INVENTORY BY PRICE POINT







Apr May June July Aug Sept Oct Nov Dec Jan Feb Mar Apr May June July Aug

19







#### RABUN COUNTY 12 MONTH AVERAGE SALES PRICE



#### RABUN COUNTY INVENTORY BY PRICE POINT



#### STEPHENS COUNTY QUICK N'DICATOR