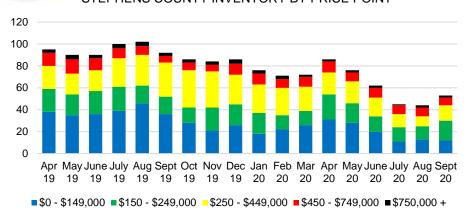

RAGE SALES PRICE



#### LUMPKIN COUNTY INVENTORY BY PRICE POINT













#### PICKENS COUNTY 12 MONTH AVERAGE SALES PRICE



#### PICKENS COUNTY INVENTORY BY PRICE POINT







Apr May June July Aug Sept Oct Nov Dec Jan Feb Mar Apr May June July Aug

19







#### RABUN COUNTY 12 MONTH AVERAGE SALES PRICE



#### RABUN COUNTY INVENTORY BY PRICE POINT



#### STEPHENS COUNTY QUICK N'DICATORS 180 24 135 18 90 12 45 6 \$0 -\$150 -\$250 -\$450 -\$350 -\$550 \$650 -\$750,000 \$149,999 \$249,999 \$349,999 \$449,999 \$549,999 \$649,999 \$749,999 Active Listings ■ Last 12 mos Sales ■ Months Supply





#### STEPHENS COUNTY SALES BY PRICE POINT



#### STEPHENS COUNTY SALES VOLUME VS SUPPLY



#### STEPHENS COUNTY 12 MONTH AVERAGE SALES PRICE



#### STEPHENS COUNTY INVENTORY BY PRICE POINT

























#### WHITE COUNTY 12 MONTH AVERAGE SALES PRICE



#### WILLIEF COLLNEY INVENTORY BY BRICE BOINT