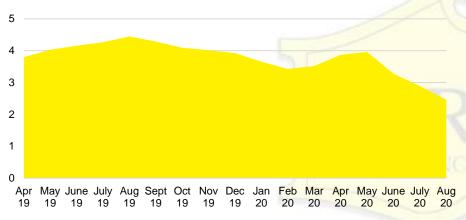

gs

#### ■ Last 12 mos Sales FORYSTH COUNTY MONTHS OF SUPPLY

\$450 -

\$550

■ Months Supply

\$650 -

\$350 -

\$149,999 \$249,999 \$349,999 \$449,999 \$549,999 \$649,999 \$749,999



#### FORSYTH COUNTY SALES BY PRICE POINT



#### FORSYTH COUNTY SALES VOLUME VS SUPPLY



#### FORSYTH COUNTY 12 MONTH AVERAGE SALES PRICE



#### FORSYTH COUNTY INVENTORY BY PRICE POINT



2

\$750,000



#### FRANKLIN COUNTY 12 MONTH AVERAGE SALES PRICE















#### GWINNETT COUNTY 12 MONTH AVERAGE SALES PRICE



#### GWINNETT COUNTY INVENTORY BY PRICE POINT









#### HABERSHAM COUNTY SALES BY PRICE POINT



#### HABERSHAM COUNTY SALES VOLUME VS SUPPLY



#### HABERSHAM COUNTY 12 MONTH AVERAGE SALES PRICE



#### HABERSHAM COUNTY INVENTORY BY PRICE POINT





#### HALL COUNTY MONTHS OF SUPPLY



#### HALL COUNTY SALES BY PRICE POINT



#### HALL COUNTY SALES VOLUME VS SUPPLY



#### HALL COUNTY 12 MONTH AVERAGE SALES PRICE



#### HALL COUNTY INVENTORY BY PRICE POINT















#### LUMPKIN COUNTY QUICK N'DICATORS 200 36 150 27 100 18 50 9 \$250 -\$350 -\$450 \$150 -\$550 \$650 -\$750,000 \$149,999 \$249,999 \$349,999 \$449,999 \$549,999 \$649,999 \$749,999

#### LUMPKIN COUNTY MONTHS OF SUPPLY

■ Last 12 mos Sales

Months Supply

Active Listings



#### LUMPKIN COUNTY SALES BY PRICE POINT



#### LUMPKIN COUNTY SALES VOLUME VS SUPPLY



#### LUMPKIN COUNTY AVERAGE SALES PRICE



#### LUMPKIN COUNTY INVENTORY BY PRICE POINT













#### PICKENS COUNTY 12 MONTH AVERAGE SALES PRICE



#### PICKENS COUNTY INVENTORY BY PRICE POINT







Apr May June July Aug Sept Oct Nov D