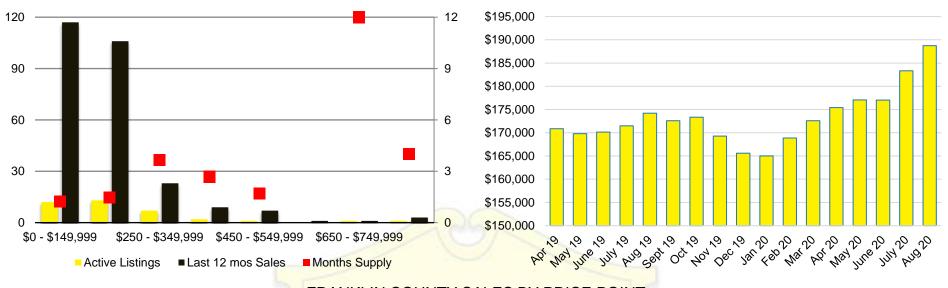

NT



#### CHEROKEE COUNTY SALES VOLUME VS SUPPLY



#### CHEROKEE COUNTY 12 MONTH AVERAGE SALES PRICE



#### CHEROKEE COUNTY INVENTORY BY PRICE POINT













#### DAWSON COUNTY 12 MONTH AVERAGE SALES PRICE



#### DAWSON COUNTY INVENTORY BY PRICE POINT



### FORSYTH COUNTY QUICK N'DICATORS 1400 1050 700

\$250 -

350

\$0 -

\$150 -

Active Listings

#### ■ Last 12 mos Sales FORYSTH COUNTY MONTHS OF SUPPLY

\$450 -

\$550

■ Months Supply

\$650 -

\$350 -

\$149,999 \$249,999 \$349,999 \$449,999 \$549,999 \$649,999 \$749,999



#### FORSYTH COUNTY SALES BY PRICE POINT



#### FORSYTH COUNTY SALES VOLUME VS SUPPLY



#### FORSYTH COUNTY 12 MONTH AVERAGE SALES PRICE



#### FORSYTH COUNTY INVENTORY BY PRICE POINT



2

\$750,000



#### FRANKLIN COUNTY 12 MONTH AVERAGE SALES PRICE















#### GWINNETT COUNTY 12 MONTH AVERAGE SALES PRICE



#### GWINNETT COUNTY INVENTORY BY PRICE POINT









#### HABERSHAM COUNTY SALES BY PRICE POINT



#### HABERSHAM COUNTY SALES VOLUME VS SUPPLY



#### HABERSHAM COUNTY 12 MONTH AVERAGE SALES PRICE



#### HABERSHAM COUNTY INVENTORY BY PRICE POINT





#### HALL COUNTY MONTHS OF SUPPLY



#### HALL COUNTY SALES BY PRICE POINT



#### HALL COUNTY SALES VOLUME VS SUPPLY



#### HALL COUNTY 12 MONTH AVERAGE SALES PRICE



#### HALL COUNTY INVENTORY BY PRICE POINT















#### LUMPKIN COUNTY QUICK N'DICATORS 200 36 150 27 100 18 50 9 \$250 -\$350 -\$450 \$150 -\$550 \$650 -\$750,000 \$149,999 \$249,999 \$349,999 \$449,999 \$549,999 \$649,999 \$749,999

#### LUMPKIN COUNTY MONTHS OF SUPPLY

■ Last 12 mos Sales

Months S