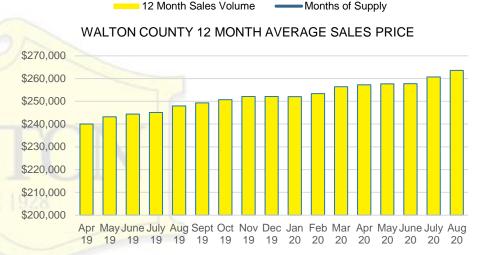

PRICE



#### LUMPKIN COUNTY INVENTORY BY PRICE POINT













#### PICKENS COUNTY 12 MONTH AVERAGE SALES PRICE



#### PICKENS COUNTY INVENTORY BY PRICE POINT







Apr May June July Aug Sept Oct Nov Dec Jan Feb Mar Apr May June July Aug

19







#### RABUN COUNTY 12 MONTH AVERAGE SALES PRICE



#### RABUN COUNTY INVENTORY BY PRICE POINT



#### STEPHENS COUNTY QUICK N'DICATORS 180 24 135 18 90 12 45 6 \$0 -\$150 -\$250 -\$450 -\$350 -\$550 \$650 -\$750,000 \$149,999 \$249,999 \$349,999 \$449,999 \$549,999 \$649,999 \$749,999 Active Listings ■ Last 12 mos Sales ■ Months Supply





#### STEPHENS COUNTY SALES BY PRICE POINT



#### STEPHENS COUNTY SALES VOLUME VS SUPPLY



#### STEPHENS COUNTY 12 MONTH AVERAGE SALES PRICE



#### STEPHENS COUNTY INVENTORY BY PRICE POINT

























#### WHITE COUNTY 12 MONTH AVERAGE SALES PRICE



#### WILLIEF COLLNEY INVENTORY BY BRICE BOINT