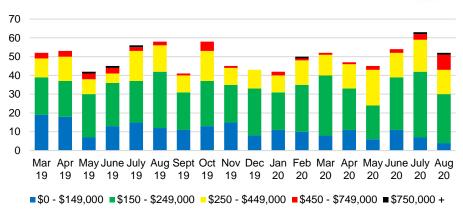

### DAWSON COUNTY 12 MONTH AVERAGE SALES PRICE



#### DAWSON COUNTY INVENTORY BY PRICE POINT



### FORSYTH COUNTY QUICK N'DICATORS 1400 1050 700

\$250 -

350

\$0 -

\$150 -

Active Listings

#### ■ Last 12 mos Sales FORYSTH COUNTY MONTHS OF SUPPLY

\$450 -

\$550

■ Months Supply

\$650 -

\$350 -

\$149,999 \$249,999 \$349,999 \$449,999 \$549,999 \$649,999 \$749,999



#### FORSYTH COUNTY SALES BY PRICE POINT



#### FORSYTH COUNTY SALES VOLUME VS SUPPLY



#### FORSYTH COUNTY 12 MONTH AVERAGE SALES PRICE



#### FORSYTH COUNTY INVENTORY BY PRICE POINT



2

\$750,000



#### FRANKLIN COUNTY 12 MONTH AVERAGE SALES PRICE















#### GWINNETT COUNTY 12 MONTH AVERAGE SALES PRICE



#### GWINNETT COUNTY INVENTORY BY PRICE POINT









#### HABERSHAM COUNTY SALES BY PRICE POINT



#### HABERSHAM COUNTY SALES VOLUME VS SUPPLY



#### HABERSHAM COUNTY 12 MONTH AVERAGE SALES PRICE



#### HABERSHAM COUNTY INVENTORY BY PRICE POINT





#### HALL COUNTY MONTHS OF SUPPLY



#### HALL COUNTY SALES BY PRICE POINT



#### HALL COUNTY SALES VOLUME VS SUPPLY



#### HALL COUNTY 12 MONTH AVERAGE SALES PRICE



#### HALL COUNTY INVENTORY BY PRICE POINT















#### LUMPKIN COUNTY QUICK N'DICATORS 200 36 150 27 100 18 50 9 \$250 -\$350 -\$450 \$150 -\$550 \$650 -\$750,000 \$149,999 \$249,999 \$349,999 \$449,999 \$549,999 \$649,999 \$749,999

#### LUMPKIN COUNTY MONTHS OF SUPPLY

■ Last 12 mos Sales

Months Supply

Active Listings



#### LUMPKIN COUNTY SALES BY PRICE POINT



#### LUMPKIN COUNTY SALES VOLUME VS SUPPLY



#### LUMPKIN COUNTY AVERAGE SALES PRICE



#### LU