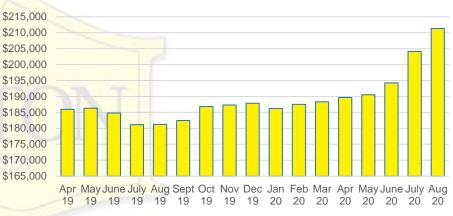

#### PICKENS COUNTY 12 MONTH AVERAGE SALES PRICE



#### PICKENS COUNTY INVENTORY BY PRICE POINT







Apr May June July Aug Sept Oct Nov Dec Jan Feb Mar Apr May June July Aug

19







#### RABUN COUNTY 12 MONTH AVERAGE SALES PRICE



#### RABUN COUNTY INVENTORY BY PRICE POINT



#### STEPHENS COUNTY QUICK N'DICATORS 180 24 135 18 90 12 45 6 \$0 -\$150 -\$250 -\$450 -\$350 -\$550 \$650 -\$750,000 \$149,999 \$249,999 \$349,999 \$449,999 \$549,999 \$649,999 \$749,999 Active Listings ■ Last 12 mos Sales ■ Months Supply





#### STEPHENS COUNTY SALES BY PRICE POINT



#### STEPHENS COUNTY SALES VOLUME VS SUPPLY



#### STEPHENS COUNTY 12 MONTH AVERAGE SALES PRICE



#### STEPHENS COUNTY INVENTORY BY PRICE POINT

























#### WHITE COUNTY 12 MONTH AVERAGE SALES PRICE



#### WILLIEF COLLNEY INVENTORY BY BRICE BOINT