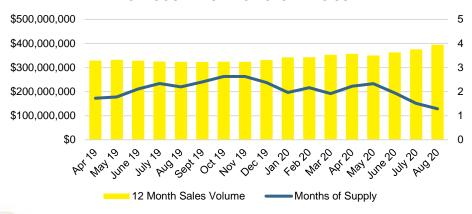

# NORTH GEORGIA DEEP DIVE MARKET DATA





## SEPTEMBER 2020

## DEEPER DIVE

NORTH GEORGIA MONTHS OF SUPPLY

## DELLER DI



#### NORTH GEORGIA SALES BY PRICE POINT



#### NORTH GEORGIA QUICK N'DICATORS



#### NORTH GEORGIA SALES VOLUME VS SUPPLY



#### NORTH GEORGIA INVENTORY BY PRICE POINT









#### BANKS COUNTY SALES BY PRICE POINT



#### BANKS COUNTY SALES VOLUME VS SUPPLY



#### BANKS COUNTY 12 MONTH AVERAGE SALES PRICE



#### BANKS COUNTY INVENTORY BY SALES POINT



#### BARROW COUNTY QUICK N'DICATORS



#### BARROW COUNTY MONTHS OF SUPPLY



#### BARROW COUNTY SALES BY PRICE POINT



#### BARROW COUNTY SALES VOLUME VS SUPPLY



#### BARROW COUNTY 12 MONTH AVERAGE SALES PRICE



#### BARROW COUNTY INVENTORY BY PRICE POINT



#### CHEROKEE COUNTY QUICK N'DICATORS 2200 16 1650 12 1100 8 550 \$250 -\$350 -\$450 -\$550 -\$150 -\$650 -\$750,000 \$149,999 \$249,999 \$349,999 \$449,999 \$549,999 \$649,999 \$749,999



Months Supply

■ Active Listings
■ Last 12 mos Sales



#### CHEROKEE COUNTY SALES BY PRICE POINT



#### CHEROKEE COUNTY SALES VOLUME VS SUPPLY



#### CHEROKEE COUNTY 12 MONTH AVERAGE SALES PRICE



#### CHEROKEE COUNTY INVENTORY BY PRICE POINT













#### DAWSON COUNTY 12 MONTH AVERAGE SALES PRICE



#### DAWSON COUNTY INVENTORY BY PRICE POINT



### FORSYTH COUNTY QUICK N'DICATORS 1400 1050 700

\$250 -

350

\$0 -

\$150 -

Active Listings

#### ■ Last 12 mos Sales FORYSTH COUNTY MONTHS OF SUPP