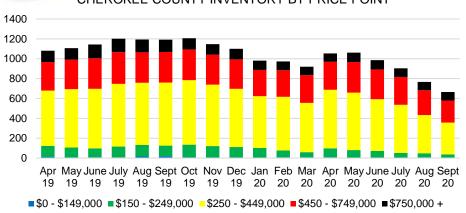

#### BANKS COUNTY 12 MONTH AVERAGE SALES PRICE



#### BANKS COUNTY INVENTORY BY SALES POINT



#### BARROW COUNTY QUICK N'DICATORS



#### BARROW COUNTY MONTHS OF SUPPLY



#### BARROW COUNTY SALES BY PRICE POINT



#### BARROW COUNTY SALES VOLUME VS SUPPLY



#### BARROW COUNTY 12 MONTH AVERAGE SALES PRICE



#### BARROW COUNTY INVENTORY BY PRICE POINT



#### CHEROKEE COUNTY QUICK N'DICATORS 2200 16 1650 12 1100 8 550 \$250 -\$350 -\$450 -\$550 -\$150 -\$650 -\$750,000 \$149,999 \$249,999 \$349,999 \$449,999 \$549,999 \$649,999 \$749,999



Months Supply

■ Active Listings
■ Last 12 mos Sales



#### CHEROKEE COUNTY SALES BY PRICE POINT



#### CHEROKEE COUNTY SALES VOLUME VS SUPPLY



#### CHEROKEE COUNTY 12 MONTH AVERAGE SALES PRICE



#### CHEROKEE COUNTY INVENTORY BY PRICE POINT













#### DAWSON COUNTY 12 MONTH AVERAGE SALES PRICE



#### DAWSON COUNTY INVENTORY BY PRICE POINT



### FORSYTH COUNTY QUICK N'DICATORS 1400 1050 700

\$250 -

350

\$0 -

\$150 -

Active Listings

#### ■ Last 12 mos Sales FORYSTH COUNTY MONTHS OF SUPPLY

\$450 -

\$550

■ Months Supply

\$650 -

\$350 -

\$149,999 \$249,999 \$349,999 \$449,999 \$549,999 \$649,999 \$749,999



#### FORSYTH COUNTY SALES BY PRICE POINT



#### FORSYTH COUNTY SALES VOLUME VS SUPPLY



#### FORSYTH COUNTY 12 MONTH AVERAGE SALES PRICE



#### FORSYTH COUNTY INVENTORY BY PRICE POINT



2

\$750,000



#### FRANKLIN COUNTY 12 MONTH AVERAGE SALES PRICE















#### GWINNETT COUNTY 12 MONTH AVERAGE SALES PRICE



#### GWINNETT COUNTY INVENTORY BY PRICE POINT









#### HABERSHAM COUNTY SALES BY