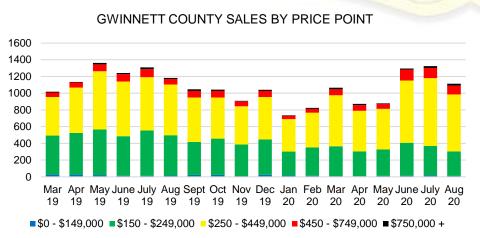

## CHEROKEE COUNTY SALES VOLUME VS SUPPLY



#### CHEROKEE COUNTY 12 MONTH AVERAGE SALES PRICE



#### CHEROKEE COUNTY INVENTORY BY PRICE POINT













#### DAWSON COUNTY 12 MONTH AVERAGE SALES PRICE



#### DAWSON COUNTY INVENTORY BY PRICE POINT



### FORSYTH COUNTY QUICK N'DICATORS 1400 1050 700

\$250 -

350

\$0 -

\$150 -

Active Listings

#### ■ Last 12 mos Sales FORYSTH COUNTY MONTHS OF SUPPLY

\$450 -

\$550

■ Months Supply

\$650 -

\$350 -

\$149,999 \$249,999 \$349,999 \$449,999 \$549,999 \$649,999 \$749,999



#### FORSYTH COUNTY SALES BY PRICE POINT



#### FORSYTH COUNTY SALES VOLUME VS SUPPLY



#### FORSYTH COUNTY 12 MONTH AVERAGE SALES PRICE



#### FORSYTH COUNTY INVENTORY BY PRICE POINT



2

\$750,000



#### FRANKLIN COUNTY 12 MONTH AVERAGE SALES PRICE















#### GWINNETT COUNTY 12 MONTH AVERAGE SALES PRICE



#### GWINNETT COUNTY INVENTORY BY PRICE POINT









#### HABERSHAM COUNTY SALES BY PRICE POINT



#### HABERSHAM COUNTY SALES VOLUME VS SUPPLY



#### HABERSHAM COUNTY 12 MONTH AVERAGE SALES PRICE



#### HABERSHAM COUNTY INVENTORY BY PRICE POINT





#### HALL COUNTY MONTHS OF SUPPLY



#### HALL COUNTY SALES BY PRICE POINT



#### HALL COUNTY SALES VOLUME VS SUPPLY



#### HALL COUNTY 12 MONTH AVERAGE SALES PRICE



#### HALL COUNTY INVENTORY BY PRICE POINT















#### LUMPKIN COUNTY QUICK N'DICATORS 200 36 150 27 100 18 50 9 \$250 -\$350 -\$450 \$150 -\$550 \$650 -\$750,000 \$149,999 \$249,999 \$349,999 \$449,999 \$549,999 \$649,999 \$749,999

#### LUMPKIN COUNTY MONTHS OF SUPPLY

■ Last 12 mos Sales

Months Supply

A