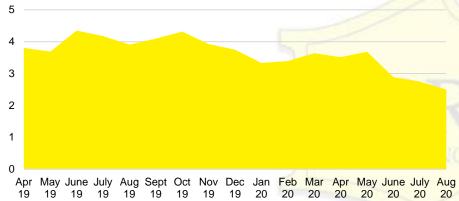

ETT COUNTY 12 MONTH AVERAGE SALES PRICE



#### GWINNETT COUNTY INVENTORY BY PRICE POINT









#### HABERSHAM COUNTY SALES BY PRICE POINT



#### HABERSHAM COUNTY SALES VOLUME VS SUPPLY



#### HABERSHAM COUNTY 12 MONTH AVERAGE SALES PRICE



#### HABERSHAM COUNTY INVENTORY BY PRICE POINT





#### HALL COUNTY MONTHS OF SUPPLY



#### HALL COUNTY SALES BY PRICE POINT



#### HALL COUNTY SALES VOLUME VS SUPPLY



#### HALL COUNTY 12 MONTH AVERAGE SALES PRICE



#### HALL COUNTY INVENTORY BY PRICE POINT















#### LUMPKIN COUNTY QUICK N'DICATORS 200 36 150 27 100 18 50 9 \$250 -\$350 -\$450 \$150 -\$550 \$650 -\$750,000 \$149,999 \$249,999 \$349,999 \$449,999 \$549,999 \$649,999 \$749,999

#### LUMPKIN COUNTY MONTHS OF SUPPLY

■ Last 12 mos Sales

Months Supply

Active Listings



#### LUMPKIN COUNTY SALES BY PRICE POINT



#### LUMPKIN COUNTY SALES VOLUME VS SUPPLY



#### LUMPKIN COUNTY AVERAGE SALES PRICE



#### LUMPKIN COUNTY INVENTORY BY PRICE POINT













#### PICKENS COUNTY 12 MONTH AVERAGE SALES PRICE



#### PICKENS COUNTY INVENTORY BY PRICE POINT







Apr May June July Aug Sept Oct Nov Dec Jan Feb Mar Apr May June July Aug

19







#### RABUN COUNTY 12 MONTH AVERAGE SALES PRICE



#### RABUN COUNTY INVENTORY BY PRICE POINT



#### STEPHENS COUNTY QUICK N'DICATORS 180 24 135 18 90 12 45 6 \$0 -\$150 -\$250 -\$450 -\$350 -\$550 \$650 -\$750,000 \$149,999 \$249,999 \$349,999 \$449,999 \$549,999 \$649,999 \$749,999 Active Listings ■ Last 12 mos Sales ■ Months Supply





#### STEPHENS COUNTY SALES BY PRICE POINT



#### STEPHENS COUNTY SALES VOLUM