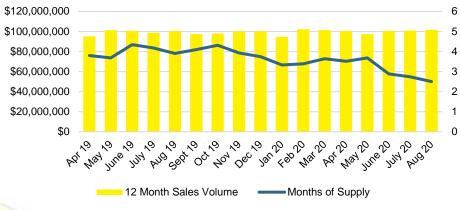

#### HABERSHAM COUNTY SALES BY PRICE POINT



#### HABERSHAM COUNTY SALES VOLUME VS SUPPLY



#### HABERSHAM COUNTY 12 MONTH AVERAGE SALES PRICE



#### HABERSHAM COUNTY INVENTORY BY PRICE POINT





#### HALL COUNTY MONTHS OF SUPPLY



#### HALL COUNTY SALES BY PRICE POINT



#### HALL COUNTY SALES VOLUME VS SUPPLY



#### HALL COUNTY 12 MONTH AVERAGE SALES PRICE



#### HALL COUNTY INVENTORY BY PRICE POINT















#### LUMPKIN COUNTY QUICK N'DICATORS 200 36 150 27 100 18 50 9 \$250 -\$350 -\$450 \$150 -\$550 \$650 -\$750,000 \$149,999 \$249,999 \$349,999 \$449,999 \$549,999 \$649,999 \$749,999

#### LUMPKIN COUNTY MONTHS OF SUPPLY

■ Last 12 mos Sales

Months Supply

Active Listings



#### LUMPKIN COUNTY SALES BY PRICE POINT



#### LUMPKIN COUNTY SALES VOLUME VS SUPPLY



#### LUMPKIN COUNTY AVERAGE SALES PRICE



#### LUMPKIN COUNTY INVENTORY BY PRICE POINT













#### PICKENS COUNTY 12 MONTH AVERAGE SALES PRICE



#### PICKENS COUNTY INVENTORY BY PRICE POINT







Apr May June July Aug Sept Oct Nov Dec Jan Feb Mar Apr May June July Aug

19







#### RABUN COUNTY 12 MONTH AVERAGE SALES PRICE



#### RABUN COUNTY INVENTORY BY PRICE POINT



#### STEPHENS COUNTY QUICK N'DICATORS 180 24 135 18 90 12 45 6 \$0 -\$150 -\$250 -\$450 -\$350 -\$550 \$650 -\$750,000 \$149,999 \$249,999 \$349,999 \$449,999 \$549,999 \$649,999 \$749,999 Active Listings ■ Last 12 mos Sales ■ Months Supply





#### STEPHENS COUNTY SALES BY PRICE POINT



#### STEPHENS COUNTY SALES VOLUME VS SUPPLY



#### STEPHENS COUNTY 12 MONTH AVERAGE SALES PRICE



#### STEPHENS COUNTY I