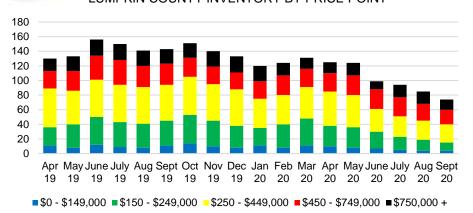

SUPPLY



#### HABERSHAM COUNTY 12 MONTH AVERAGE SALES PRICE



#### HABERSHAM COUNTY INVENTORY BY PRICE POINT





#### HALL COUNTY MONTHS OF SUPPLY



#### HALL COUNTY SALES BY PRICE POINT



#### HALL COUNTY SALES VOLUME VS SUPPLY



#### HALL COUNTY 12 MONTH AVERAGE SALES PRICE



#### HALL COUNTY INVENTORY BY PRICE POINT















#### LUMPKIN COUNTY QUICK N'DICATORS 200 36 150 27 100 18 50 9 \$250 -\$350 -\$450 \$150 -\$550 \$650 -\$750,000 \$149,999 \$249,999 \$349,999 \$449,999 \$549,999 \$649,999 \$749,999

#### LUMPKIN COUNTY MONTHS OF SUPPLY

■ Last 12 mos Sales

Months Supply

Active Listings



#### LUMPKIN COUNTY SALES BY PRICE POINT



#### LUMPKIN COUNTY SALES VOLUME VS SUPPLY



#### LUMPKIN COUNTY AVERAGE SALES PRICE



#### LUMPKIN COUNTY INVENTORY BY PRICE POINT













#### PICKENS COUNTY 12 MONTH AVERAGE SALES PRICE



#### PICKENS COUNTY INVENTORY BY PRICE POINT







Apr May June July Aug Sept Oct Nov Dec Jan Feb Mar Apr May June July Aug

19







#### RABUN COUNTY 12 MONTH AVERAGE SALES PRICE



#### RABUN COUNTY INVENTORY BY PRICE POINT



#### STEPHENS COUNTY QUICK N'DICATORS 180 24 135 18 90 12 45 6 \$0 -\$150 -\$250 -\$450 -\$350 -\$550 \$650 -\$750,000 \$149,999 \$249,999 \$349,999 \$449,999 \$549,999 \$649,999 \$749,999 Active Listings ■ Last 12 mos Sales ■ Months Supply





#### STEPHENS COUNTY SALES BY PRICE POINT



#### STEPHENS COUNTY SALES VOLUME VS SUPPLY



#### STEPHENS COUNTY 12 MONTH AVERAGE SALES PRICE



#### STEPHENS COUNTY INVENTORY BY PRICE POINT

























#### WHITE COUNTY 12 MONTH AVERAGE SALES P