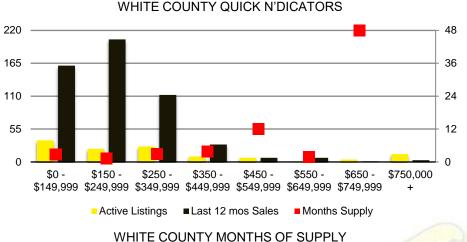

CE



#### LUMPKIN COUNTY INVENTORY BY PRICE POINT













#### PICKENS COUNTY 12 MONTH AVERAGE SALES PRICE



#### PICKENS COUNTY INVENTORY BY PRICE POINT







Apr May June July Aug Sept Oct Nov Dec Jan Feb Mar Apr May June July Aug

19







#### RABUN COUNTY 12 MONTH AVERAGE SALES PRICE



#### RABUN COUNTY INVENTORY BY PRICE POINT



#### STEPHENS COUNTY QUICK N'DICATORS 180 24 135 18 90 12 45 6 \$0 -\$150 -\$250 -\$450 -\$350 -\$550 \$650 -\$750,000 \$149,999 \$249,999 \$349,999 \$449,999 \$549,999 \$649,999 \$749,999 Active Listings ■ Last 12 mos Sales ■ Months Supply





#### STEPHENS COUNTY SALES BY PRICE POINT



#### STEPHENS COUNTY SALES VOLUME VS SUPPLY



#### STEPHENS COUNTY 12 MONTH AVERAGE SALES PRICE



#### STEPHENS COUNTY INVENTORY BY PRICE POINT

























#### WHITE COUNTY 12 MONTH AVERAGE SALES PRICE



#### WILLIEF COLLNEY INVENTORY BY BRICE BOINT