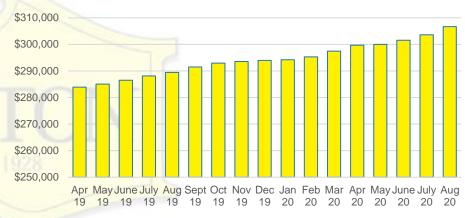

E COUNTY 12 MONTH AVERAGE SALES PRICE



#### CHEROKEE COUNTY INVENTORY BY PRICE POINT













#### DAWSON COUNTY 12 MONTH AVERAGE SALES PRICE



#### DAWSON COUNTY INVENTORY BY PRICE POINT



### FORSYTH COUNTY QUICK N'DICATORS 1400 1050 700

\$250 -

350

\$0 -

\$150 -

Active Listings

#### ■ Last 12 mos Sales FORYSTH COUNTY MONTHS OF SUPPLY

\$450 -

\$550

■ Months Supply

\$650 -

\$350 -

\$149,999 \$249,999 \$349,999 \$449,999 \$549,999 \$649,999 \$749,999



#### FORSYTH COUNTY SALES BY PRICE POINT



#### FORSYTH COUNTY SALES VOLUME VS SUPPLY



#### FORSYTH COUNTY 12 MONTH AVERAGE SALES PRICE



#### FORSYTH COUNTY INVENTORY BY PRICE POINT



2

\$750,000



#### FRANKLIN COUNTY 12 MONTH AVERAGE SALES PRICE















#### GWINNETT COUNTY 12 MONTH AVERAGE SALES PRICE



#### GWINNETT COUNTY INVENTORY BY PRICE POINT









#### HABERSHAM COUNTY SALES BY PRICE POINT



#### HABERSHAM COUNTY SALES VOLUME VS SUPPLY



#### HABERSHAM COUNTY 12 MONTH AVERAGE SALES PRICE



#### HABERSHAM COUNTY INVENTORY BY PRICE POINT





#### HALL COUNTY MONTHS OF SUPPLY



#### HALL COUNTY SALES BY PRICE POINT



#### HALL COUNTY SALES VOLUME VS SUPPLY



#### HALL COUNTY 12 MONTH AVERAGE SALES PRICE



#### HALL COUNTY INVENTORY BY PRICE POINT















#### LUMPKIN COUNTY QUICK N'DICATORS 200 36 150 27 100 18 50 9 \$250 -\$350 -\$450 \$150 -\$550 \$650 -\$750,000 \$149,999 \$249,999 \$349,999 \$449,999 \$549,999 \$649,999 \$749,999

#### LUMPKIN COUNTY MONTHS OF SUPPLY

■ Last 12 mos Sales

Months Supply

Active Listings



#### LUMPKIN COUNTY SALES BY PRICE POIN