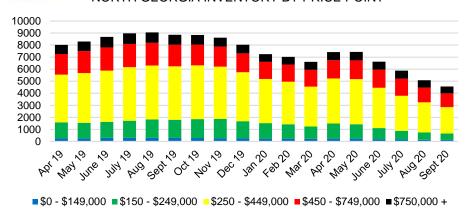

# NORTH GEORGIA DEEP DIVE MARKET DATA





## SEPTEMBER 2020

## DEEPER DIVE

NORTH GEORGIA MONTHS OF SUPPLY

## DELLER DI



#### NORTH GEORGIA SALES BY PRICE POINT



#### NORTH GEORGIA QUICK N'DICATORS



#### NORTH GEORGIA SALES VOLUME VS SUPPLY



#### NORTH GEORGIA INVENTORY BY PRICE POINT









#### BANKS COUNTY SALES BY PRICE POINT



#### BANKS COUNTY SALES VOLUME VS SUPPLY



#### BANKS COUNTY 12 MONTH AVERAGE SALES PRICE



#### BANKS COUNTY INVENTORY BY SALES POINT



#### BARROW COUNTY QUICK N'DICATORS



#### BARROW COUNTY MONTHS OF SUPPLY



#### BARROW COUNTY SALES BY PRICE POINT



#### BARROW COUNTY SALES VOLUME VS SUPPLY



#### BARROW COUNTY 12 MONTH AVERAGE SALES PRICE



#### BARROW COUNTY INVENTORY BY PRICE POINT



#### CHEROKEE COUNTY QUICK N'DICATORS 2200 16 1650 12 1100 8 550 \$250 -\$350 -\$450 -\$550 -\$150 -\$650 -\$750,000 \$149,999 \$249,999 \$349,999 \$449,999 \$549,999 \$649,999 \$749,999



Months Supply

■ Active Listings
■ Last 12 mos Sales



#### CHEROKEE COUNTY SALES BY PRICE POINT



#### CHEROKEE COUNTY SALES VOLUME VS SUPPLY



#### CHE