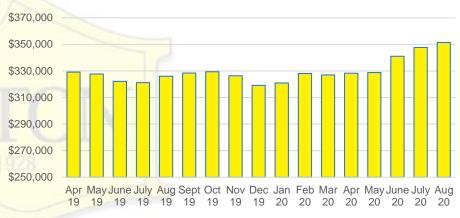

S COUNTY INVENTORY BY SALES POINT



#### BARROW COUNTY QUICK N'DICATORS



#### BARROW COUNTY MONTHS OF SUPPLY



#### BARROW COUNTY SALES BY PRICE POINT



#### BARROW COUNTY SALES VOLUME VS SUPPLY



#### BARROW COUNTY 12 MONTH AVERAGE SALES PRICE



#### BARROW COUNTY INVENTORY BY PRICE POINT



#### CHEROKEE COUNTY QUICK N'DICATORS 2200 16 1650 12 1100 8 550 \$250 -\$350 -\$450 -\$550 -\$150 -\$650 -\$750,000 \$149,999 \$249,999 \$349,999 \$449,999 \$549,999 \$649,999 \$749,999



Months Supply

■ Active Listings
■ Last 12 mos Sales



#### CHEROKEE COUNTY SALES BY PRICE POINT



#### CHEROKEE COUNTY SALES VOLUME VS SUPPLY



#### CHEROKEE COUNTY 12 MONTH AVERAGE SALES PRICE



#### CHEROKEE COUNTY INVENTORY BY PRICE POINT













#### DAWSON COUNTY 12 MONTH AVERAGE SALES PRICE



#### DAWSON COUNTY INVENTORY BY PRICE POINT



### FORSYTH COUNTY QUICK N'DICATORS 1400 1050 700

\$250 -

350

\$0 -

\$150 -

Active Listings

#### ■ Last 12 mos Sales FORYSTH COUNTY MONTHS OF SUPPLY

\$450 -

\$550

■ Months Supply

\$650 -

\$350 -

\$149,999 \$249,999 \$349,999 \$449,999 \$549,999 \$649,999 \$749,999



#### FORSYTH COUNTY SALES BY PRICE POINT



#### FORSYTH COUNTY SALES VOLUME VS SUPPLY



#### FORSYTH COUNTY 12 MONTH AVERAGE SALES PRICE



#### FORSYTH COUNTY INVENTORY BY PRICE POINT



2

\$750,000



#### FRANKLIN COUNTY 12 MONTH AVERAGE SALES PRICE















#### GWINNETT COUNTY 12 MONTH AVERAGE SALES PRICE



#### GWINNETT COUNTY INVENTORY BY PRICE POINT









#### HABERSHAM COUNTY SALES BY PRICE POINT



#### HABERSHAM COUNTY SALES VOLUME VS SUPPLY