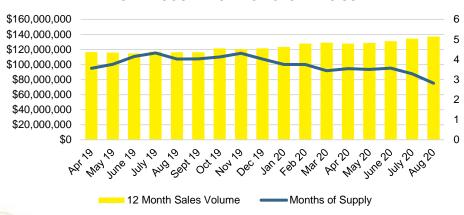

#### DAWSON COUNTY INVENTORY BY PRICE POINT



### FORSYTH COUNTY QUICK N'DICATORS 1400 1050 700

\$250 -

350

\$0 -

\$150 -

Active Listings

#### ■ Last 12 mos Sales FORYSTH COUNTY MONTHS OF SUPPLY

\$450 -

\$550

■ Months Supply

\$650 -

\$350 -

\$149,999 \$249,999 \$349,999 \$449,999 \$549,999 \$649,999 \$749,999



#### FORSYTH COUNTY SALES BY PRICE POINT



#### FORSYTH COUNTY SALES VOLUME VS SUPPLY



#### FORSYTH COUNTY 12 MONTH AVERAGE SALES PRICE



#### FORSYTH COUNTY INVENTORY BY PRICE POINT



2

\$750,000



#### FRANKLIN COUNTY 12 MONTH AVERAGE SALES PRICE















#### GWINNETT COUNTY 12 MONTH AVERAGE SALES PRICE



#### GWINNETT COUNTY INVENTORY BY PRICE POINT









#### HABERSHAM COUNTY SALES BY PRICE POINT



#### HABERSHAM COUNTY SALES VOLUME VS SUPPLY



#### HABERSHAM COUNTY 12 MONTH AVERAGE SALES PRICE



#### HABERSHAM COUNTY INVENTORY BY PRICE POINT





#### HALL COUNTY MONTHS OF SUPPLY



#### HALL COUNTY SALES BY PRICE POINT



#### HALL COUNTY SALES VOLUME VS SUPPLY



#### HALL COUNTY 12 MONTH AVERAGE SALES PRICE



#### HALL COUNTY INVENTORY BY PRICE POINT















#### LUMPKIN COUNTY QUICK N'DICATORS 200 36 150 27 100 18 50 9 \$250 -\$350 -\$450 \$150 -\$550 \$650 -\$750,000 \$149,999 \$249,999 \$349,999 \$449,999 \$549,999 \$649,999 \$749,999

#### LUMPKIN COUNTY MONTHS OF SUPPLY

■ Last 12 mos Sales

Months Supply

Active Listings



#### LUMPKIN COUNTY SALES BY PRICE POINT



#### LUMPKIN COUNTY SALES VOLUME VS SUPPLY



#### LUMPKIN COUNTY AVERAGE SALES PRICE



#### LUMPKIN COUNTY INVENTORY BY PRICE POINT