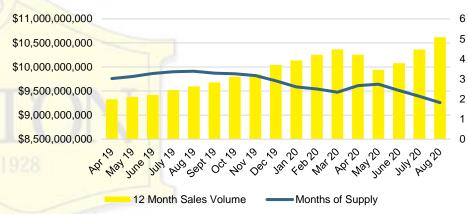

# NORTH GEORGIA DEEP DIVE MARKET DATA





## SEPTEMBER 2020

## DEEPER DIVE

NORTH GEORGIA MONTHS OF SUPPLY

## DELLER DI



#### NORTH GEORGIA SALES BY PRICE POINT



#### NORTH GEORGIA QUICK N'DICATORS



#### NORTH GEORGIA SALES VOLUME VS SUPPLY



#### NORTH GEORGIA INVENTORY BY PRICE POINT









#### BANKS COUNTY SALES BY PRICE POINT



#### BANKS COUNTY SALES VOLUME VS SUPPLY



#### BANKS COUNTY 12 MONTH AVERAGE SALES PRICE



#### BANKS COUNTY INVENTORY BY SALES POINT



#### BARROW COUNTY QUICK N'DICATORS



#### BARROW COUNTY MONTHS OF SUPPLY



#### BARROW COUNTY SALES BY PRICE POINT



#### BARROW COUNTY SALES VOLUME VS SUPPLY



#### BARROW COUNTY 12 MONTH AVERAGE SALES PRICE



#### BARROW COUNTY INVENTORY BY PRICE POINT



#### CHEROKEE COUNTY QUICK N'DICATORS 2200 16 1650 12 1100 8 550 \$250 -\$350 -\$450 -\$550 -\$150 -\$650 -\$750,000 \$149,999 \$249,999 \$349,999 \$449,999 \$549,999 \$649,999 \$749,999



Months Supply

■ Active Listings
■ Last 12 mos Sales



#### CHEROKEE COUNTY SALES BY PRICE POINT



#### CHE