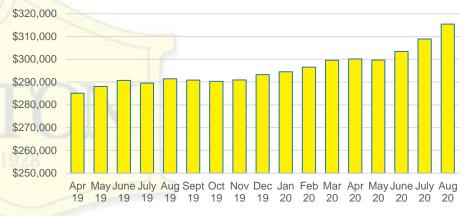

\$349,999 \$449,999 \$549,999 \$649,999 \$749,999



#### FORSYTH COUNTY SALES BY PRICE POINT



#### FORSYTH COUNTY SALES VOLUME VS SUPPLY



#### FORSYTH COUNTY 12 MONTH AVERAGE SALES PRICE



#### FORSYTH COUNTY INVENTORY BY PRICE POINT



2

\$750,000



#### FRANKLIN COUNTY 12 MONTH AVERAGE SALES PRICE















#### GWINNETT COUNTY 12 MONTH AVERAGE SALES PRICE



#### GWINNETT COUNTY INVENTORY BY PRICE POINT









#### HABERSHAM COUNTY SALES BY PRICE POINT



#### HABERSHAM COUNTY SALES VOLUME VS SUPPLY



#### HABERSHAM COUNTY 12 MONTH AVERAGE SALES PRICE



#### HABERSHAM COUNTY INVENTORY BY PRICE POINT





#### HALL COUNTY MONTHS OF SUPPLY



#### HALL COUNTY SALES BY PRICE POINT



#### HALL COUNTY SALES VOLUME VS SUPPLY



#### HALL COUNTY 12 MONTH AVERAGE SALES PRICE



#### HALL COUNTY INVENTORY BY PRICE POINT















#### LUMPKIN COUNTY QUICK N'DICATORS 200 36 150 27 100 18 50 9 \$250 -\$350 -\$450 \$150 -\$550 \$650 -\$750,000 \$149,999 \$249,999 \$349,999 \$449,999 \$549,999 \$649,999 \$749,999

#### LUMPKIN COUNTY MONTHS OF SUPPLY

■ Last 12 mos Sales

Months Supply

Active Listings



#### LUMPKIN COUNTY SALES BY PRICE POINT



#### LUMPKIN COUNTY SALES VOLUME VS SUPPLY



#### LUMPKIN COUNTY AVERAGE SALES PRICE



#### LUMPKIN COUNTY INVENTORY BY PRICE POINT













#### PICKENS COUNTY 12 MONTH AVERAGE SALES PRICE



#### PICKENS COUNTY INVENTORY BY PRICE POINT







Apr May June July Aug Sept Oct Nov Dec Jan Feb Mar Apr May June July Aug

19







#### RABUN COUNTY 12 MONTH AVERAGE SALES PRICE



#### RABUN COUNTY INVENTORY BY PRIC