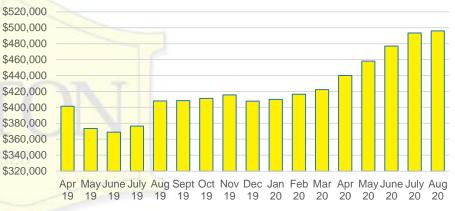

COUNTY 12 MONTH AVERAGE SALES PRICE



#### HALL COUNTY INVENTORY BY PRICE POINT















#### LUMPKIN COUNTY QUICK N'DICATORS 200 36 150 27 100 18 50 9 \$250 -\$350 -\$450 \$150 -\$550 \$650 -\$750,000 \$149,999 \$249,999 \$349,999 \$449,999 \$549,999 \$649,999 \$749,999

#### LUMPKIN COUNTY MONTHS OF SUPPLY

■ Last 12 mos Sales

Months Supply

Active Listings



#### LUMPKIN COUNTY SALES BY PRICE POINT



#### LUMPKIN COUNTY SALES VOLUME VS SUPPLY



#### LUMPKIN COUNTY AVERAGE SALES PRICE



#### LUMPKIN COUNTY INVENTORY BY PRICE POINT













#### PICKENS COUNTY 12 MONTH AVERAGE SALES PRICE



#### PICKENS COUNTY INVENTORY BY PRICE POINT







Apr May June July Aug Sept Oct Nov Dec Jan Feb Mar Apr May June July Aug

19







#### RABUN COUNTY 12 MONTH AVERAGE SALES PRICE



#### RABUN COUNTY INVENTORY BY PRICE POINT



#### STEPHENS COUNTY QUICK N'DICATORS 180 24 135 18 90 12 45 6 \$0 -\$150 -\$250 -\$450 -\$350 -\$550 \$650 -\$750,000 \$149,999 \$249,999 \$349,999 \$449,999 \$549,999 \$649,999 \$749,999 Active Listings ■ Last 12 mos Sales ■ Months Supply





#### STEPHENS COUNTY SALES BY PRICE POINT



#### STEPHENS COUNTY SALES VOLUME VS SUPPLY



#### STEPHENS COUNTY 12 MONTH AVERAGE SALES PRICE



#### STEPHENS COUNTY INVENTORY BY PRICE POINT

























#### WHITE COUNTY 12 MONTH AVERAGE SALES PRICE



#### WILLIEF COLLNEY INVENTORY BY BRICE BOINT