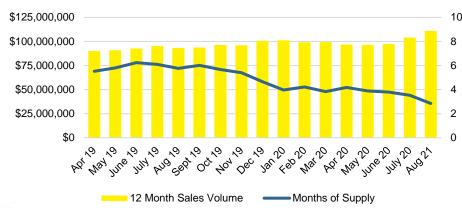

## LUMPKIN COUNTY INVENTORY BY PRICE POINT













#### PICKENS COUNTY 12 MONTH AVERAGE SALES PRICE



#### PICKENS COUNTY INVENTORY BY PRICE POINT







Apr May June July Aug Sept Oct Nov Dec Jan Feb Mar Apr May June July Aug

19







#### RABUN COUNTY 12 MONTH AVERAGE SALES PRICE



#### RABUN COUNTY INVENTORY BY PRICE POINT



#### STEPHENS COUNTY QUICK N'DICATORS 180 24 135 18 90 12 45 6 \$0 -\$150 -\$250 -\$450 -\$350 -\$550 \$650 -\$750,000 \$149,999 \$249,999 \$349,999 \$449,999 \$549,999 \$649,999 \$749,999 Active Listings ■ Last 12 mos Sales ■ Months Supply





#### STEPHENS COUNTY SALES BY PRICE POINT



#### STEPHENS COUNTY SALES VOLUME VS SUPPLY



#### STEPHENS COUNTY 12 MONTH AVERAGE SALES PRICE



#### STEPHENS COUNTY INVENTORY BY PRICE POINT

























#### WHITE COUNTY 12 MONTH AVERAGE SALES PRICE



#### WILLIEF COLLNEY INVENTORY BY BRICE BOINT