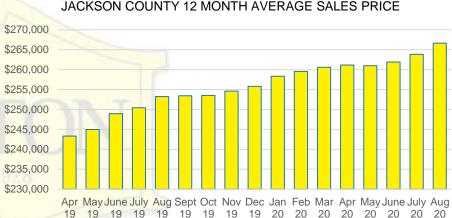

## FORSYTH COUNTY SALES BY PRICE POINT



#### FORSYTH COUNTY SALES VOLUME VS SUPPLY



#### FORSYTH COUNTY 12 MONTH AVERAGE SALES PRICE



#### FORSYTH COUNTY INVENTORY BY PRICE POINT



2

\$750,000



#### FRANKLIN COUNTY 12 MONTH AVERAGE SALES PRICE















#### GWINNETT COUNTY 12 MONTH AVERAGE SALES PRICE



#### GWINNETT COUNTY INVENTORY BY PRICE POINT









#### HABERSHAM COUNTY SALES BY PRICE POINT



#### HABERSHAM COUNTY SALES VOLUME VS SUPPLY



#### HABERSHAM COUNTY 12 MONTH AVERAGE SALES PRICE



#### HABERSHAM COUNTY INVENTORY BY PRICE POINT





#### HALL COUNTY MONTHS OF SUPPLY



#### HALL COUNTY SALES BY PRICE POINT



#### HALL COUNTY SALES VOLUME VS SUPPLY



#### HALL COUNTY 12 MONTH AVERAGE SALES PRICE



#### HALL COUNTY INVENTORY BY PRICE POINT















#### LUMPKIN COUNTY QUICK N'DICATORS 200 36 150 27 100 18 50 9 \$250 -\$350 -\$450 \$150 -\$550 \$650 -\$750,000 \$149,999 \$249,999 \$349,999 \$449,999 \$549,999 \$649,999 \$749,999

#### LUMPKIN COUNTY MONTHS OF SUPPLY

■ Last 12 mos Sales

Months Supply

Active Listings



#### LUMPKIN COUNTY SALES BY PRICE POINT



#### LUMPKIN COUNTY SALES VOLUME VS SUPPLY



#### LUMPKIN COUNTY AVERAGE SALES PRICE



#### LUMPKIN COUNTY INVENTORY BY PRICE POINT













#### PICKENS COUNTY 12 MONTH AVERAGE SALES PRICE



#### PICKENS COUNTY INVENTORY BY PRICE POINT







Apr May June July Aug Sept Oct Nov Dec Jan Feb Mar Apr May June July Aug

19







#### RABUN COUNTY 12 MONTH AVERAGE SALES PRICE



#### RABUN COUNTY INVENTORY BY PRICE POINT



#### STEPHENS COUNTY QUICK N'DICATORS 180 24