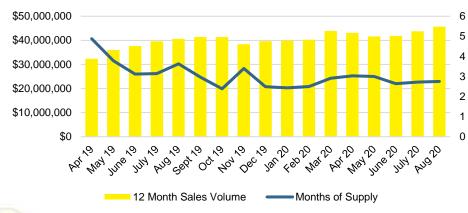

# NORTH GEORGIA DEEP DIVE MARKET DATA





## SEPTEMBER 2020

## DEEPER DIVE

NORTH GEORGIA MONTHS OF SUPPLY

## DELLER DI



#### NORTH GEORGIA SALES BY PRICE POINT



#### NORTH GEORGIA QUICK N'DICATORS



#### NORTH GEORGIA SALES VOLUME VS SUPPLY



#### NORTH GEORGIA INVENTORY BY PRICE POINT









#### BANKS COUNTY SALES BY PRICE POINT



#### BANKS COUNTY SALES VOLUME VS SUPPLY



#### BANKS COUNTY 12 MONTH AVERAGE SALES PRICE



#### BANKS COUNTY INVENTORY BY SALES POINT



#### BARROW COUNTY QUICK N'DICATORS



#### BARROW COUNTY MONTHS OF SUPPLY



#### BARROW COUNTY SALES BY PRICE POINT



#### BARROW COUNTY SALES VOLUME VS SUPPLY



#### BARROW COUNTY 12 MONTH AVERAGE SALES PRICE



#### BARROW COUNTY INVENTORY BY PRICE POINT



#### CHEROKEE COUNTY QUICK N'DICATORS 2200 16 1650 12 1100 8 550 \$250 -\$350 -\$450 -\$550 -\$150 -\$650 -\$750,000 \$149,999 \$249,999 \$349,999 \$449,999 \$549,999 \$649,999 \$749,999



Months Supply

■ Active Listings
■ Last 12 mos Sales



#### CHEROKEE COUNTY SALES BY PRICE POINT



#### CHEROKEE COUNTY SALES VOLUME VS SUPPLY



#### CHEROKEE COUNTY 12 MONTH AVERAGE SALES PRICE



#### CHEROKEE COUNTY INVENTORY BY PRICE POINT