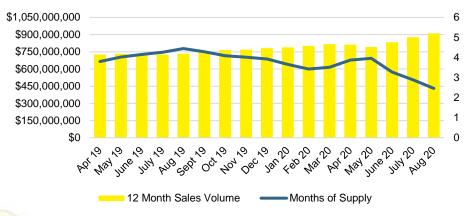

hs Supply

\$650 -

\$350 -

\$149,999 \$249,999 \$349,999 \$449,999 \$549,999 \$649,999 \$749,999



#### FORSYTH COUNTY SALES BY PRICE POINT



#### FORSYTH COUNTY SALES VOLUME VS SUPPLY



#### FORSYTH COUNTY 12 MONTH AVERAGE SALES PRICE



#### FORSYTH COUNTY INVENTORY BY PRICE POINT



2

\$750,000



#### FRANKLIN COUNTY 12 MONTH AVERAGE SALES PRICE















#### GWINNETT COUNTY 12 MONTH AVERAGE SALES PRICE



#### GWINNETT COUNTY INVENTORY BY PRICE POINT









#### HABERSHAM COUNTY SALES BY PRICE POINT



#### HABERSHAM COUNTY SALES VOLUME VS SUPPLY



#### HABERSHAM COUNTY 12 MONTH AVERAGE SALES PRICE



#### HABERSHAM COUNTY INVENTORY BY PRICE POINT





#### HALL COUNTY MONTHS OF SUPPLY



#### HALL COUNTY SALES BY PRICE POINT



#### HALL COUNTY SALES VOLUME VS SUPPLY



#### HALL COUNTY 12 MONTH AVERAGE SALES PRICE



#### HALL COUNTY INVENTORY BY PRICE POINT















#### LUMPKIN COUNTY QUICK N'DICATORS 200 36 150 27 100 18 50 9 \$250 -\$350 -\$450 \$150 -\$550 \$650 -\$750,000 \$149,999 \$249,999 \$349,999 \$449,999 \$549,999 \$649,999 \$749,999

#### LUMPKIN COUNTY MONTHS OF SUPPLY

■ Last 12 mos Sales

Months Supply

Active Listings



#### LUMPKIN COUNTY SALES BY PRICE POINT



#### LUMPKIN COUNTY SALES VOLUME VS SUPPLY



#### LUMPKIN COUNTY AVERAGE SALES PRICE



#### LUMPKIN COUNTY INVENTORY BY PRICE POINT













#### PICKENS COUNTY 12 MONTH AVERAGE SALES PRICE



#### PICKENS COUNTY INVENTORY BY PRICE POINT







Apr May June July Aug Sept Oct Nov Dec Jan Feb Mar Apr May June July Aug

19







#### RABUN COUNTY 12 MONTH AVERAGE S