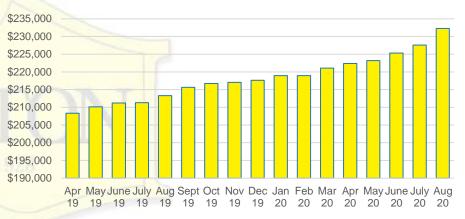

# NORTH GEORGIA DEEP DIVE MARKET DATA





## SEPTEMBER 2020

## DEEPER DIVE

NORTH GEORGIA MONTHS OF SUPPLY

## DELLER DI



#### NORTH GEORGIA SALES BY PRICE POINT



#### NORTH GEORGIA QUICK N'DICATORS



#### NORTH GEORGIA SALES VOLUME VS SUPPLY



#### NORTH GEORGIA INVENTORY BY PRICE POINT









#### BANKS COUNTY SALES BY PRICE POINT



#### BANKS COUNTY SALES VOLUME VS SUPPLY



#### BANKS COUNTY 12 MONTH AVERAGE SALES PRICE



#### BANKS COUNTY INVENTORY BY SALES POINT



#### BARROW COUNTY QUICK N'DICATORS



#### BARROW COUNTY MONTHS OF SUPPLY



#### BARROW COUNTY SALES BY PRICE POINT



#### BARROW COUNTY SALES VOLUME VS SUPPLY



#### BARROW COUNTY 12 MONTH AVERAGE SALES PRICE



#### BARROW COUNTY INVENTORY BY PRICE POINT



#### CHEROKEE COUNTY QUICK N'DICATORS 2200 16 1650 12 1100 8 550 \$250 -\$350 -\$450 -\$550 -\$150 -\$650 -\$750,000 \$149,999 \$249,999 \$349,999 \$449,999 \$549,999 \$649,999 \$749,999



Months Supply

■ Active Listings
■ Last 12 mos Sales



#### CHEROKEE COUNTY SALES BY PRICE POINT



#### CHEROKEE COUNTY SALES VOLUME VS SUPPLY



#### CHEROKEE COUNTY 12 MONTH AVERAGE SALES PRICE



#### CHEROKEE COUNTY INVENTORY BY PRICE POINT













#### DAWSON COUNTY 12 MONTH AVERAGE SALES PRICE



#### DAWSON COUNTY INVENTORY BY PRICE POINT



### FORSYTH COUNTY QUICK N'DICATORS 1400 1050 700

\$250 -

350

\$0 -

\$150 -

Active Listings

#### ■ Last 12 mos Sales FORYSTH COUNTY MONTHS OF SUPPLY

\$450 -

\$550

■ Months Supply

\$650 -

\$350