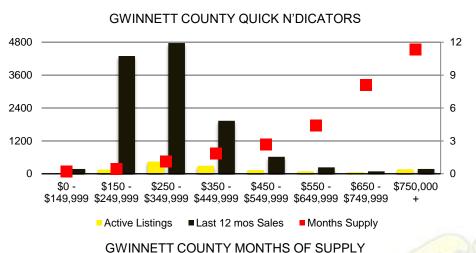

#### CHEROKEE COUNTY SALES VOLUME VS SUPPLY



#### CHEROKEE COUNTY 12 MONTH AVERAGE SALES PRICE



#### CHEROKEE COUNTY INVENTORY BY PRICE POINT













#### DAWSON COUNTY 12 MONTH AVERAGE SALES PRICE



#### DAWSON COUNTY INVENTORY BY PRICE POINT



### FORSYTH COUNTY QUICK N'DICATORS 1400 1050 700

\$250 -

350

\$0 -

\$150 -

Active Listings

#### ■ Last 12 mos Sales FORYSTH COUNTY MONTHS OF SUPPLY

\$450 -

\$550

■ Months Supply

\$650 -

\$350 -

\$149,999 \$249,999 \$349,999 \$449,999 \$549,999 \$649,999 \$749,999



#### FORSYTH COUNTY SALES BY PRICE POINT



#### FORSYTH COUNTY SALES VOLUME VS SUPPLY



#### FORSYTH COUNTY 12 MONTH AVERAGE SALES PRICE



#### FORSYTH COUNTY INVENTORY BY PRICE POINT



2

\$750,000



#### FRANKLIN COUNTY 12 MONTH AVERAGE SALES PRICE















#### GWINNETT COUNTY 12 MONTH AVERAGE SALES PRICE



#### GWINNETT COUNTY INVENTORY BY PRICE POINT









#### HABERSHAM COUNTY SALES BY PRICE POINT



#### HABERSHAM COUNTY SALES VOLUME VS SUPPLY



#### HABERSHAM COUNTY 12 MONTH AVERAGE SALES PRICE



#### HABERSHAM COUNTY INVENTORY BY PRICE POINT





#### HALL COUNTY MONTHS OF SUPPLY



#### HALL COUNTY SALES BY PRICE POINT



#### HALL COUNTY SALES VOLUME VS SUPPLY



#### HALL COUNTY 12 MONTH AVERAGE SALES PRICE



#### HALL COUNTY INVENTORY BY PRICE POINT















#### LUMPKIN COUNTY QUICK N'DICATORS 200 36 150 27 100 18 50 9 \$250 -\$350 -\$450 \$150 -\$550 \$650 -\$750,000 \$149,999 \$249,999 \$349,999 \$449,999 \$549,999 \$649,999 \$749,999

#### LUMPKIN COUNTY MONTHS OF SUPPLY

■ Last 12 mos Sales

Months Suppl