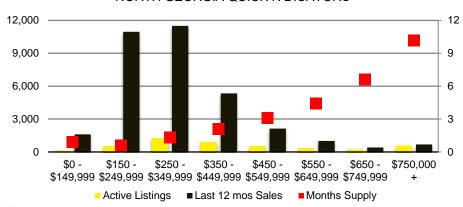

# NORTH GEORGIA DEEP DIVE MARKET DATA





## SEPTEMBER 2020

## DEEPER DIVE

NORTH GEORGIA MONTHS OF SUPPLY

## DELLER DI



#### NORTH GEORGIA SALES BY PRICE POINT



#### NORTH GEORGIA QUICK N'DICATORS



#### NORTH GEORGIA SALES VOLUME VS SUPPLY



#### NORTH GEORGIA INVENTORY BY PRICE POINT









#### BANKS COUNTY SALES BY PRICE POINT



#### BANKS COUNTY SALES VOLUME VS SUPPLY



#### BANKS COUNTY 12 MONTH AVERAGE SALES PRICE



#### BANKS COUNTY INVENTORY BY SALES POINT



#### BARROW COUNTY QUICK N'DICATORS



#### BARROW COUNTY MONTHS OF SUPPLY



#### BARROW COUNTY SALES BY PRICE POINT



#### BARROW COUNTY SALES VOLUME VS SUPPLY



#### BARROW COUNTY 12 MONTH AVERAGE SALES PRICE



#### BARROW COUNTY INVENTORY BY PRICE POINT



#### CHEROKEE COUNTY QUICK N'DICATORS 2200 16 1650 12 1100 8 550 \$250 -\$350 -\$450 -\$550 -\$150 -\$650 -\$750,000 \$149,999 \$249,999 \$349,999 \$449,999 \$549,999 \$649,999 \$749,999



Months Supply

■ Active Listings
■ Last 12 mos Sales



#### CHE