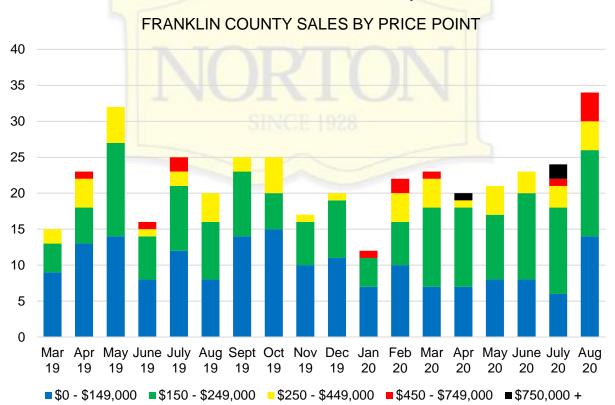

#### CHEROKEE COUNTY SALES VOLUME VS SUPPLY



#### CHEROKEE COUNTY 12 MONTH AVERAGE SALES PRICE



#### CHEROKEE COUNTY INVENTORY BY PRICE POINT













#### DAWSON COUNTY 12 MONTH AVERAGE SALES PRICE



#### DAWSON COUNTY INVENTORY BY PRICE POINT



### FORSYTH COUNTY QUICK N'DICATORS 1400 1050 700

\$250 -

350

\$0 -

\$150 -

Active Listings

#### ■ Last 12 mos Sales FORYSTH COUNTY MONTHS OF SUPPLY

\$450 -

\$550

■ Months Supply

\$650 -

\$350 -

\$149,999 \$249,999 \$349,999 \$449,999 \$549,999 \$649,999 \$749,999



#### FORSYTH COUNTY SALES BY PRICE POINT



#### FORSYTH COUNTY SALES VOLUME VS SUPPLY



#### FORSYTH COUNTY 12 MONTH AVERAGE SALES PRICE



#### FORSYTH COUNTY INVENTORY BY PRICE POINT



2

\$750,000



#### FRANKLIN COUNTY 12 MONTH AVERAGE SALES PRICE















#### GWINNETT COUNTY 12 MONTH AVERAGE SALES PRICE



#### GWINNETT COUNTY INVENTORY BY PRICE POINT









#### HABERSHAM COUNTY SALES BY PRICE POINT



#### HABERSHAM COUNTY SALES VOLUME VS SUPPLY



#### HABERSHAM COUNTY 12 MONTH AVERAGE SALES PRICE



#### HABERSHAM COUNTY INVENTORY BY PRICE POINT





#### HALL COUNTY MONTHS OF SUPPLY



#### HALL COUNTY SALES BY PRICE POINT



#### HALL COUNTY SALES VOLUME VS SUPPLY



#### HALL COUNTY 12 MONTH AVERAGE SALES PRICE



#### HALL COUNTY INVENTORY BY PRICE POINT















#### LUMPKIN COUNTY QUICK N'DICATORS 200 36 150 27 100 18 50 9 \$250 -\$350 -\$450 \$150 -\$550 \$650 -\$750,000 \$149,999 \$249,999 \$349,999 \$449,999 \$549,999 \$649,999 \$749,999

#### LUMPKIN COUNTY MONTHS OF SUPPLY

■ Last 12 mos Sales

Months Sup