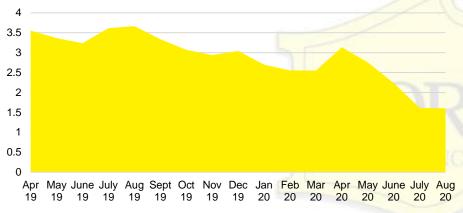

COUNTY MONTHS OF SUPPLY

■ Last 12 mos Sales

Months Supply

Active Listings



#### LUMPKIN COUNTY SALES BY PRICE POINT



#### LUMPKIN COUNTY SALES VOLUME VS SUPPLY



#### LUMPKIN COUNTY AVERAGE SALES PRICE



#### LUMPKIN COUNTY INVENTORY BY PRICE POINT













#### PICKENS COUNTY 12 MONTH AVERAGE SALES PRICE



#### PICKENS COUNTY INVENTORY BY PRICE POINT







Apr May June July Aug Sept Oct Nov Dec Jan Feb Mar Apr May June July Aug

19







#### RABUN COUNTY 12 MONTH AVERAGE SALES PRICE



#### RABUN COUNTY INVENTORY BY PRICE POINT



#### STEPHENS COUNTY QUICK N'DICATORS 180 24 135 18 90 12 45 6 \$0 -\$150 -\$250 -\$450 -\$350 -\$550 \$650 -\$750,000 \$149,999 \$249,999 \$349,999 \$449,999 \$549,999 \$649,999 \$749,999 Active Listings ■ Last 12 mos Sales ■ Months Supply





#### STEPHENS COUNTY SALES BY PRICE POINT



#### STEPHENS COUNTY SALES VOLUME VS SUPPLY



#### STEPHENS COUNTY 12 MONTH AVERAGE SALES PRICE



#### STEPHENS COUNTY INVENTORY BY PRICE POINT

























#### WHITE COUNTY 12 MONTH AVERAGE SALES PRICE



#### WILLIEF COLLNEY INVENTORY BY BRICE BOINT