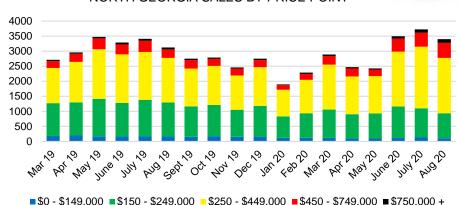

# NORTH GEORGIA DEEP DIVE MARKET DATA





## SEPTEMBER 2020

## DEEPER DIVE

NORTH GEORGIA MONTHS OF SUPPLY

## DELLER DI



#### NORTH GEORGIA SALES BY PRICE POINT



#### NORTH GEORGIA QUICK N'DICATORS



#### NORTH GEORGIA SALES VOLUME VS SUPPLY



#### NORTH GEORGIA INVENTORY BY PRICE POINT









#### BANKS COUNTY SALES BY PRICE POINT



#### BANKS COUNTY SALES VOLUME VS SUPPLY



#### BANKS COUNTY 12 MONTH AVERAGE SALES PRICE



#### BANKS COUNTY INVENTORY BY SALES POINT



#### BARROW COUNTY QUICK N'DICATORS



#### BARROW COUNTY MONTHS OF SUPPLY



#### BARROW COUNTY SALES BY PRICE POINT



#### BARROW COUNTY SALES VOLUME VS SUPPLY



#### BARROW COUNTY 12 MONTH AVERAGE SALES PRICE



#### BARROW COUNTY INVENTORY BY PRICE POINT



#### CHEROKEE COUNTY QUICK N'DICATORS 2200 16 1650 12 1100 8 550 \$250 -\$350 -\$450 -\$550 -\$150 -\$650 -\$750,000 \$149,999 \$249,999 \$349,999 \$449,999 \$549,999 \$649,999 \$749,999



Months Supply

■ Active L