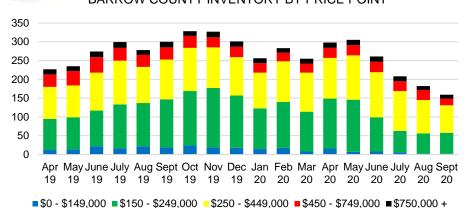

# NORTH GEORGIA DEEP DIVE MARKET DATA





## SEPTEMBER 2020

## DEEPER DIVE

NORTH GEORGIA MONTHS OF SUPPLY

## DELLER DI



#### NORTH GEORGIA SALES BY PRICE POINT



#### NORTH GEORGIA QUICK N'DICATORS



#### NORTH GEORGIA SALES VOLUME VS SUPPLY



#### NORTH GEORGIA INVENTORY BY PRICE POINT









#### BANKS COUNTY SALES BY PRICE POINT



#### BANKS COUNTY SALES VOLUME VS SUPPLY



#### BANKS COUNTY 12 MONTH AVERAGE SALES PRICE



#### BANKS COUNTY INVENTORY BY SALES POINT



#### BARROW COUNTY QUICK N'DICATORS



#### BARROW COUNTY MONTHS OF SUPPLY



#### BARROW COUNTY SALES BY PRICE POINT



#### BARROW COUNTY SALES VOLUME VS SUPPLY



#### BARROW COUNTY 12 MONTH AVERAGE SALES PRICE



#### BARROW COUNTY INVENTORY BY PRICE POINT



#### CHEROKEE COUNTY QUICK N'DICATORS 2200 16 1650 12 1100 8 550 \$250 -\$350 -\$450 -\$550 -\$150 -\$650 -\$750,000 \$149,999 \$249,999 \$349,999 \$449,999 \$549,999 \$649,999 \$749,999



Months Supply

■ Active Listings
■ Last 12 mos Sales



#### CHEROKEE COUNTY SALES BY PRICE POINT



#### CHEROKEE COUNTY SALES VOLUME VS SUPPLY



#### CHEROKEE COUNTY 12 MONTH AVERAGE SALES PRICE



#### CHEROKEE COUNTY INVENTORY BY PRICE POINT













#### DAWSON COUNTY 12 MONTH AVERAGE SALES PRICE



#### DAWSON COUNTY INVENTORY BY PRICE POINT



### FORSYTH COUNTY QUICK N'DICATORS 1400 1050 700

\$250 -

350

\$0 -

\$150 -

Active Listings

#### ■ Last 12 mos Sales FORYSTH COUNTY MONTHS OF SUPPLY

\$450 -

\$550

■ Months Supply

\$650 -

\$350 -

\$149,999 \$249,999 \$349,999 \$449,999 \$5