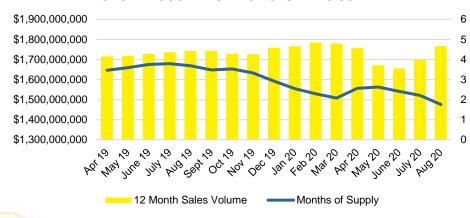

\$149,999 \$249,999 \$349,999 \$449,999 \$549,999 \$649,999 \$749,999



Months Supply

■ Active Listings
■ Last 12 mos Sales



#### CHEROKEE COUNTY SALES BY PRICE POINT



#### CHEROKEE COUNTY SALES VOLUME VS SUPPLY



#### CHEROKEE COUNTY 12 MONTH AVERAGE SALES PRICE



#### CHEROKEE COUNTY INVENTORY BY PRICE POINT













#### DAWSON COUNTY 12 MONTH AVERAGE SALES PRICE



#### DAWSON COUNTY INVENTORY BY PRICE POINT



### FORSYTH COUNTY QUICK N'DICATORS 1400 1050 700

\$250 -

350

\$0 -

\$150 -

Active Listings

#### ■ Last 12 mos Sales FORYSTH COUNTY MONTHS OF SUPPLY

\$450 -

\$550

■ Months Supply

\$650 -

\$350 -

\$149,999 \$249,999 \$349,999 \$449,999 \$549,999 \$649,999 \$749,999



#### FORSYTH COUNTY SALES BY PRICE POINT



#### FORSYTH COUNTY SALES VOLUME VS SUPPLY



#### FORSYTH COUNTY 12 MONTH AVERAGE SALES PRICE



#### FORSYTH COUNTY INVENTORY BY PRICE POINT



2

\$750,000



#### FRANKLIN COUNTY 12 MONTH AVERAGE SALES PRICE















#### GWINNETT COUNTY 12 MONTH AVERAGE SALES PRICE



#### GWINNETT COUNTY INVENTORY BY PRICE POINT









#### HABERSHAM COUNTY SALES BY PRICE POINT



#### HABERSHAM COUNTY SALES VOLUME VS SUPPLY



#### HABERSHAM COUNTY 12 MONTH AVERAGE SALES PRICE



#### HABERSHAM COUNTY INVENTORY BY PRICE POINT





#### HALL COUNTY MONTHS OF SUPPLY



#### HALL COUNTY SALES BY PRICE POINT



#### HALL COUNTY SALES VOLUME VS SUPPLY



#### HALL COUNTY 12 MONTH AVERAGE SALES PRICE



#### HALL COUNTY INVENTORY BY PRICE POINT















#### LUMPKIN COUNTY QUICK N'DICATORS 200 36 150 27 100 18 50 9 \$250 -\$350 -\$450