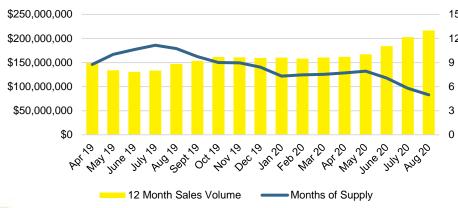

# HALL COUNTY SALES VOLUME VS SUPPLY



#### HALL COUNTY 12 MONTH AVERAGE SALES PRICE



#### HALL COUNTY INVENTORY BY PRICE POINT















#### LUMPKIN COUNTY QUICK N'DICATORS 200 36 150 27 100 18 50 9 \$250 -\$350 -\$450 \$150 -\$550 \$650 -\$750,000 \$149,999 \$249,999 \$349,999 \$449,999 \$549,999 \$649,999 \$749,999

#### LUMPKIN COUNTY MONTHS OF SUPPLY

■ Last 12 mos Sales

Months Supply

Active Listings



#### LUMPKIN COUNTY SALES BY PRICE POINT



#### LUMPKIN COUNTY SALES VOLUME VS SUPPLY



#### LUMPKIN COUNTY AVERAGE SALES PRICE



#### LUMPKIN COUNTY INVENTORY BY PRICE POINT













#### PICKENS COUNTY 12 MONTH AVERAGE SALES PRICE



#### PICKENS COUNTY INVENTORY BY PRICE POINT







Apr May June July Aug Sept Oct Nov Dec Jan Feb Mar Apr May June July Aug

19







#### RABUN COUNTY 12 MONTH AVERAGE SALES PRICE



#### RABUN COUNTY INVENTORY BY PRICE POINT



#### STEPHENS COUNTY QUICK N'DICATORS 180 24 135 18 90 12 45 6 \$0 -\$150 -\$250 -\$450 -\$350 -\$550 \$650 -\$750,000 \$149,999 \$249,999 \$349,999 \$449,999 \$549,999 \$649,999 \$749,999 Active Listings ■ Last 12 mos Sales ■ Months Supply





#### STEPHENS COUNTY SALES BY PRICE POINT



#### STEPHENS COUNTY SALES VOLUME VS SUPPLY



#### STEPHENS COUNTY 12 MONTH AVERAGE SALES PRICE



#### STEPHENS COUNTY INVENTORY BY PRICE POINT

























#### WHITE COUNTY 12 MONTH AVERAGE SALES PRICE



#### WILLIEF COLLNEY INVENTORY BY BRICE BOINT