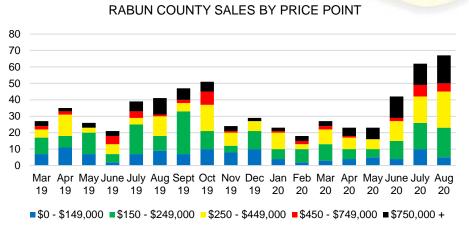

#### HALL COUNTY SALES VOLUME VS SUPPLY



#### HALL COUNTY 12 MONTH AVERAGE SALES PRICE



#### HALL COUNTY INVENTORY BY PRICE POINT















#### LUMPKIN COUNTY QUICK N'DICATORS 200 36 150 27 100 18 50 9 \$250 -\$350 -\$450 \$150 -\$550 \$650 -\$750,000 \$149,999 \$249,999 \$349,999 \$449,999 \$549,999 \$649,999 \$749,999

#### LUMPKIN COUNTY MONTHS OF SUPPLY

■ Last 12 mos Sales

Months Supply

Active Listings



#### LUMPKIN COUNTY SALES BY PRICE POINT



#### LUMPKIN COUNTY SALES VOLUME VS SUPPLY



#### LUMPKIN COUNTY AVERAGE SALES PRICE



#### LUMPKIN COUNTY INVENTORY BY PRICE POINT













#### PICKENS COUNTY 12 MONTH AVERAGE SALES PRICE



#### PICKENS COUNTY INVENTORY BY PRICE POINT







Apr May June July Aug Sept Oct Nov Dec Jan Feb Mar Apr May June July Aug

19







#### RABUN COUNTY 12 MONTH AVERAGE SALES PRICE



#### RABUN COUNTY INVENTORY BY PRICE POINT



#### STEPHENS COUNTY QUICK N'DICATORS 180 24 135 18 90 12 45 6 \$0 -\$150 -\$250 -\$450 -\$350 -\$550 \$650 -\$750,000 \$149,999 \$249,999 \$349,999 \$449,999 \$549,999 \$649,999 \$749,999 Active Listings ■ Last 12 mos Sales ■ Months Supply





#### STEPHENS COUNTY SALES BY PRICE POINT



#### STEPHENS COUNTY SALES VOLUME VS SUPPLY



#### STEPHENS COUNTY 12 MONTH AVERAGE SALES PRICE



#### STEPHENS COUNTY INVENTORY BY PRICE POINT

























#### WHITE COUNTY 12 MONTH AVERAGE SALES PRICE



#### WILLIEF COLLNEY INVENTORY BY BRICE BOINT