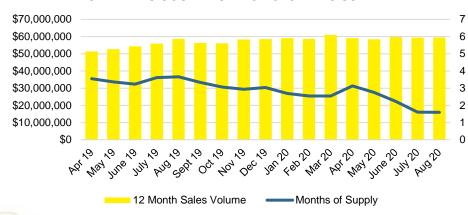

N COUNTY SALES BY PRICE POINT



#### LUMPKIN COUNTY SALES VOLUME VS SUPPLY



#### LUMPKIN COUNTY AVERAGE SALES PRICE



#### LUMPKIN COUNTY INVENTORY BY PRICE POINT













#### PICKENS COUNTY 12 MONTH AVERAGE SALES PRICE



#### PICKENS COUNTY INVENTORY BY PRICE POINT







Apr May June July Aug Sept Oct Nov Dec Jan Feb Mar Apr May June July Aug

19







#### RABUN COUNTY 12 MONTH AVERAGE SALES PRICE



#### RABUN COUNTY INVENTORY BY PRICE POINT



#### STEPHENS COUNTY QUICK N'DICATORS 180 24 135 18 90 12 45 6 \$0 -\$150 -\$250 -\$450 -\$350 -\$550 \$650 -\$750,000 \$149,999 \$249,999 \$349,999 \$449,999 \$549,999 \$649,999 \$749,999 Active Listings ■ Last 12 mos Sales ■ Months Supply





#### STEPHENS COUNTY SALES BY PRICE POINT



#### STEPHENS COUNTY SALES VOLUME VS SUPPLY



#### STEPHENS COUNTY 12 MONTH AVERAGE SALES PRICE



#### STEPHENS COUNTY INVENTORY BY PRICE POINT

























#### WHITE COUNTY 12 MONTH AVERAGE SALES PRICE



#### WILLIEF COLLNEY INVENTORY BY BRICE BOINT