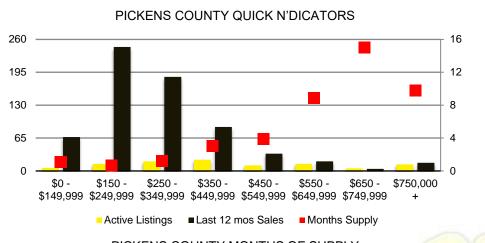

UPPLY



#### HABERSHAM COUNTY 12 MONTH AVERAGE SALES PRICE



#### HABERSHAM COUNTY INVENTORY BY PRICE POINT





#### HALL COUNTY MONTHS OF SUPPLY



#### HALL COUNTY SALES BY PRICE POINT



#### HALL COUNTY SALES VOLUME VS SUPPLY



#### HALL COUNTY 12 MONTH AVERAGE SALES PRICE



#### HALL COUNTY INVENTORY BY PRICE POINT















#### LUMPKIN COUNTY QUICK N'DICATORS 200 36 150 27 100 18 50 9 \$250 -\$350 -\$450 \$150 -\$550 \$650 -\$750,000 \$149,999 \$249,999 \$349,999 \$449,999 \$549,999 \$649,999 \$749,999

#### LUMPKIN COUNTY MONTHS OF SUPPLY

■ Last 12 mos Sales

Months Supply

Active Listings



#### LUMPKIN COUNTY SALES BY PRICE POINT



#### LUMPKIN COUNTY SALES VOLUME VS SUPPLY



#### LUMPKIN COUNTY AVERAGE SALES PRICE



#### LUMPKIN COUNTY INVENTORY BY PRICE POINT













#### PICKENS COUNTY 12 MONTH AVERAGE SALES PRICE



#### PICKENS COUNTY INVENTORY BY PRICE POINT







Apr May June July Aug Sept Oct Nov Dec Jan Feb Mar Apr May June July Aug

19







#### RABUN COUNTY 12 MONTH AVERAGE SALES PRICE



#### RABUN COUNTY INVENTORY BY PRICE POINT



#### STEPHENS COUNTY QUICK N'DICATORS 180 24 135 18 90 12 45 6 \$0 -\$150 -\$250 -\$450 -\$350 -\$550 \$650 -\$750,000 \$149,999 \$249,999 \$349,999 \$449,999 \$549,999 \$649,999 \$749,999 Active Listings ■ Last 12 mos Sales ■ Months Supply





#### STEPHENS COUNTY SALES BY PRICE POINT



#### STEPHENS COUNTY SALES VOLUME VS SUPPLY



#### STEPHENS COUNTY 12 MONTH AVERAGE SALES PRICE



#### STEPHENS COUNTY INVENTORY BY PRICE POINT

























#### WHITE COUNTY 12 MONTH AVERAGE SALES PRI