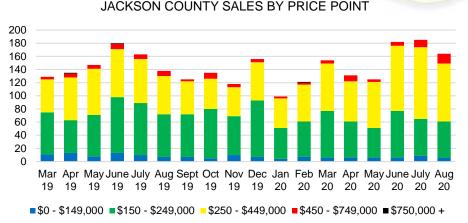

#### FORSYTH COUNTY SALES BY PRICE POINT



#### FORSYTH COUNTY SALES VOLUME VS SUPPLY



#### FORSYTH COUNTY 12 MONTH AVERAGE SALES PRICE



#### FORSYTH COUNTY INVENTORY BY PRICE POINT



2

\$750,000



#### FRANKLIN COUNTY 12 MONTH AVERAGE SALES PRICE















#### GWINNETT COUNTY 12 MONTH AVERAGE SALES PRICE



#### GWINNETT COUNTY INVENTORY BY PRICE POINT









#### HABERSHAM COUNTY SALES BY PRICE POINT



#### HABERSHAM COUNTY SALES VOLUME VS SUPPLY



#### HABERSHAM COUNTY 12 MONTH AVERAGE SALES PRICE



#### HABERSHAM COUNTY INVENTORY BY PRICE POINT





#### HALL COUNTY MONTHS OF SUPPLY



#### HALL COUNTY SALES BY PRICE POINT



#### HALL COUNTY SALES VOLUME VS SUPPLY



#### HALL COUNTY 12 MONTH AVERAGE SALES PRICE



#### HALL COUNTY INVENTORY BY PRICE POINT















#### LUMPKIN COUNTY QUICK N'DICATORS 200 36 150 27 100 18 50 9 \$250 -\$350 -\$450 \$150 -\$550 \$650 -\$750,000 \$149,999 \$249,999 \$349,999 \$449,999 \$549,999 \$649,999 \$749,999

#### LUMPKIN COUNTY MONTHS OF SUPPLY

■ Last 12 mos Sales

Months Supply

Active Listings



#### LUMPKIN COUNTY SALES BY PRICE POINT



#### LUMPKIN COUNTY SALES VOLUME VS SUPPLY



#### LUMPKIN COUNTY AVERAGE SALES PRICE



#### LUMPKIN COUNTY INVENTORY BY PRICE POINT













#### PICKENS COUNTY 12 MONTH AVERAGE SALES PRICE



#### PICKENS COUNTY INVENTORY BY PRICE POINT







Apr May June July Aug Sept Oct Nov Dec Jan Feb Mar Apr May June July Aug

19







#### RABUN COUNTY 12 MONTH AVERAGE SALES PRICE



#### RABUN COUNTY INVENTORY BY PRICE POINT



#### STEPHENS COUNTY QUICK N'DICATORS 18