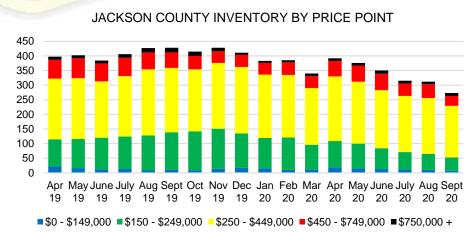

FORSYTH COUNTY SALES BY PRICE POINT



#### FORSYTH COUNTY SALES VOLUME VS SUPPLY



#### FORSYTH COUNTY 12 MONTH AVERAGE SALES PRICE



#### FORSYTH COUNTY INVENTORY BY PRICE POINT



2

\$750,000



#### FRANKLIN COUNTY 12 MONTH AVERAGE SALES PRICE















#### GWINNETT COUNTY 12 MONTH AVERAGE SALES PRICE



#### GWINNETT COUNTY INVENTORY BY PRICE POINT









#### HABERSHAM COUNTY SALES BY PRICE POINT



#### HABERSHAM COUNTY SALES VOLUME VS SUPPLY



#### HABERSHAM COUNTY 12 MONTH AVERAGE SALES PRICE



#### HABERSHAM COUNTY INVENTORY BY PRICE POINT





#### HALL COUNTY MONTHS OF SUPPLY



#### HALL COUNTY SALES BY PRICE POINT



#### HALL COUNTY SALES VOLUME VS SUPPLY



#### HALL COUNTY 12 MONTH AVERAGE SALES PRICE



#### HALL COUNTY INVENTORY BY PRICE POINT















#### LUMPKIN COUNTY QUICK N'DICATORS 200 36 150 27 100 18 50 9 \$250 -\$350 -\$450 \$150 -\$550 \$650 -\$750,000 \$149,999 \$249,999 \$349,999 \$449,999 \$549,999 \$649,999 \$749,999

#### LUMPKIN COUNTY MONTHS OF SUPPLY

■ Last 12 mos Sales

Months Supply

Active Listings



#### LUMPKIN COUNTY SALES BY PRICE POINT



#### LUMPKIN COUNTY SALES VOLUME VS SUPPLY



#### LUMPKIN COUNTY AVERAGE SALES PRICE



#### LUMPKIN COUNTY INVENTORY BY PRICE POINT













#### PICKENS COUNTY 12 MONTH AVERAGE SALES PRICE



#### PICKENS COUNTY INVENTORY BY PRICE POINT







Apr May June July Aug Sept Oct Nov Dec Jan Feb Mar Apr May June July Aug

19







#### RABUN COUNTY 12 MONTH AVERAGE SALES PRICE



#### RABUN COUNTY INVENTORY BY PRICE POINT



#### STEPHENS COUNTY QUICK N'DICATORS 180 24 1