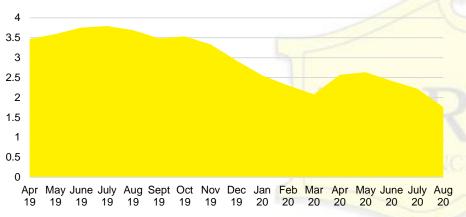

#### ■ Last 12 mos Sales FORYSTH COUNTY MONTHS OF SUPPLY

\$450 -

\$550

■ Months Supply

\$650 -

\$350 -

\$149,999 \$249,999 \$349,999 \$449,999 \$549,999 \$649,999 \$749,999