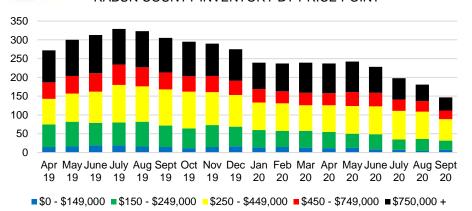

LL COUNTY INVENTORY BY PRICE POINT















#### LUMPKIN COUNTY QUICK N'DICATORS 200 36 150 27 100 18 50 9 \$250 -\$350 -\$450 \$150 -\$550 \$650 -\$750,000 \$149,999 \$249,999 \$349,999 \$449,999 \$549,999 \$649,999 \$749,999

#### LUMPKIN COUNTY MONTHS OF SUPPLY

■ Last 12 mos Sales

Months Supply

Active Listings



#### LUMPKIN COUNTY SALES BY PRICE POINT



#### LUMPKIN COUNTY SALES VOLUME VS SUPPLY



#### LUMPKIN COUNTY AVERAGE SALES PRICE



#### LUMPKIN COUNTY INVENTORY BY PRICE POINT













#### PICKENS COUNTY 12 MONTH AVERAGE SALES PRICE



#### PICKENS COUNTY INVENTORY BY PRICE POINT







Apr May June July Aug Sept Oct Nov Dec Jan Feb Mar Apr May June July Aug

19







#### RABUN COUNTY 12 MONTH AVERAGE SALES PRICE



#### RABUN COUNTY INVENTORY BY PRICE POINT



#### STEPHENS COUNTY QUICK N'DICATORS 180 24 135 18 90 12 45 6 \$0 -\$150 -\$250 -\$450 -\$350 -\$550 \$650 -\$750,000 \$149,999 \$249,999 \$349,999 \$449,999 \$549,999 \$649,999 \$749,999 Active Listings ■ Last 12 mos Sales ■ Months Supply





#### STEPHENS COUNTY SALES BY PRICE POINT



#### STEPHENS COUNTY SALES VOLUME VS SUPPLY



#### STEPHENS COUNTY 12 MONTH AVERAGE SALES PRICE



#### STEPHENS COUNTY INVENTORY BY PRICE POINT

























#### WHITE COUNTY 12 MONTH AVERAGE SALES PRICE



#### WILLIEF COLLNEY INVENTORY BY BRICE BOINT