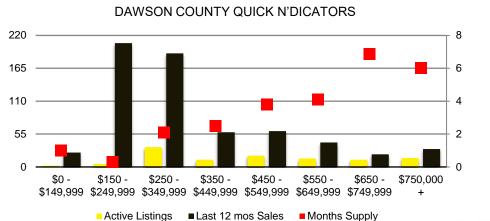

#### BANKS COUNTY 12 MONTH AVERAGE SALES PRICE



#### BANKS COUNTY INVENTORY BY SALES POINT



#### BARROW COUNTY QUICK N'DICATORS



#### BARROW COUNTY MONTHS OF SUPPLY



#### BARROW COUNTY SALES BY PRICE POINT



#### BARROW COUNTY SALES VOLUME VS SUPPLY



#### BARROW COUNTY 12 MONTH AVERAGE SALES PRICE



#### BARROW COUNTY INVENTORY BY PRICE POINT



#### CHEROKEE COUNTY QUICK N'DICATORS 2200 16 1650 12 1100 8 550 \$250 -\$350 -\$450 -\$550 -\$150 -\$650 -\$750,000 \$149,999 \$249,999 \$349,999 \$449,999 \$549,999 \$649,999 \$749,999



Months Supply

■ Active Listings
■ Last 12 mos Sales



#### CHEROKEE COUNTY SALES BY PRICE POINT



#### CHEROKEE COUNTY SALES VOLUME VS SUPPLY



#### CHEROKEE COUNTY 12 MONTH AVERAGE SALES PRICE



#### CHEROKEE COUNTY INVENTORY BY PRICE POINT













#### DAWSON COUNTY 12 MONTH AVERAGE SALES PRICE



#### DAWSON COUNTY INVENTORY BY PRICE POINT



### FORSYTH COUNTY QUICK N'DICATORS 1400 1050 700

\$250 -

350

\$0 -

\$150 -

Active Listings

#### ■ Last 12 mos Sales FORYSTH COUNTY MONTHS OF SUPPLY

\$450 -

\$550

■ Months Supply

\$650 -

\$350 -

\$149,999 \$249,999 \$349,999 \$449,999 \$549,999 \$649,999 \$749,999



#### FORSYTH COUNTY SALES BY PRICE POINT



#### FORSYTH COUNTY SALES VOLUME VS SUPPLY



#### FORSYTH COUNTY 12 MONTH AVERAGE SALES PRICE



#### FORSYTH COUNTY INVENTORY BY PRICE POINT



2

\$750,000



#### FRANKLIN COUNTY 12 MONTH AVERAGE SALES PRICE















#### GWINNETT COUNTY 12 MONTH AVERAGE SALES PRICE



#### GWINNETT COUNTY INVENTORY BY PRICE POINT









#### HABERSHAM COUNTY SALES BY PR