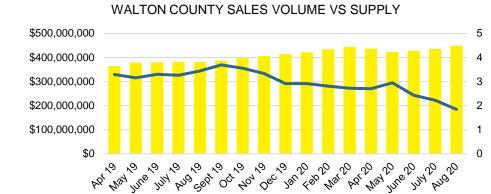

ES PRICE



#### LUMPKIN COUNTY INVENTORY BY PRICE POINT













#### PICKENS COUNTY 12 MONTH AVERAGE SALES PRICE



#### PICKENS COUNTY INVENTORY BY PRICE POINT







Apr May June July Aug Sept Oct Nov Dec Jan Feb Mar Apr May June July Aug

19







#### RABUN COUNTY 12 MONTH AVERAGE SALES PRICE



#### RABUN COUNTY INVENTORY BY PRICE POINT



#### STEPHENS COUNTY QUICK N'DICATORS 180 24 135 18 90 12 45 6 \$0 -\$150 -\$250 -\$450 -\$350 -\$550 \$650 -\$750,000 \$149,999 \$249,999 \$349,999 \$449,999 \$549,999 \$649,999 \$749,999 Active Listings ■ Last 12 mos Sales ■ Months Supply





#### STEPHENS COUNTY SALES BY PRICE POINT



#### STEPHENS COUNTY SALES VOLUME VS SUPPLY



#### STEPHENS COUNTY 12 MONTH AVERAGE SALES PRICE



#### STEPHENS COUNTY INVENTORY BY PRICE POINT

























#### WHITE COUNTY 12 MONTH AVERAGE SALES PRICE



#### WILLIEF COLLNEY INVENTORY BY BRICE BOINT