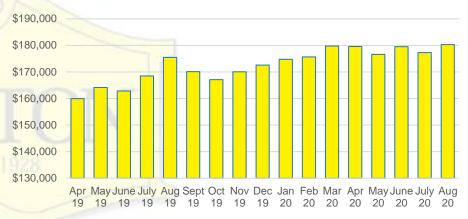

SALES VOLUME VS SUPPLY



#### LUMPKIN COUNTY AVERAGE SALES PRICE



#### LUMPKIN COUNTY INVENTORY BY PRICE POINT













#### PICKENS COUNTY 12 MONTH AVERAGE SALES PRICE



#### PICKENS COUNTY INVENTORY BY PRICE POINT







Apr May June July Aug Sept Oct Nov Dec Jan Feb Mar Apr May June July Aug

19







#### RABUN COUNTY 12 MONTH AVERAGE SALES PRICE



#### RABUN COUNTY INVENTORY BY PRICE POINT



#### STEPHENS COUNTY QUICK N'DICATORS 180 24 135 18 90 12 45 6 \$0 -\$150 -\$250 -\$450 -\$350 -\$550 \$650 -\$750,000 \$149,999 \$249,999 \$349,999 \$449,999 \$549,999 \$649,999 \$749,999 Active Listings ■ Last 12 mos Sales ■ Months Supply





#### STEPHENS COUNTY SALES BY PRICE POINT



#### STEPHENS COUNTY SALES VOLUME VS SUPPLY



#### STEPHENS COUNTY 12 MONTH AVERAGE SALES PRICE



#### STEPHENS COUNTY INVENTORY BY PRICE POINT

























#### WHITE COUNTY 12 MONTH AVERAGE SALES PRICE



#### WILLIEF COLLNEY INVENTORY BY BRICE BOINT