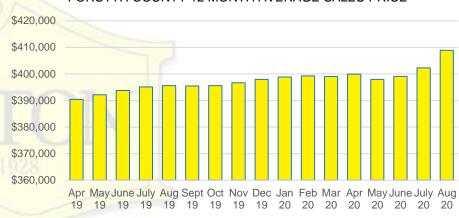

$649,999 \$749,999



Months Supply

■ Active Listings
■ Last 12 mos Sales



#### CHEROKEE COUNTY SALES BY PRICE POINT



#### CHEROKEE COUNTY SALES VOLUME VS SUPPLY



#### CHEROKEE COUNTY 12 MONTH AVERAGE SALES PRICE



#### CHEROKEE COUNTY INVENTORY BY PRICE POINT













#### DAWSON COUNTY 12 MONTH AVERAGE SALES PRICE



#### DAWSON COUNTY INVENTORY BY PRICE POINT



### FORSYTH COUNTY QUICK N'DICATORS 1400 1050 700

\$250 -

350

\$0 -

\$150 -

Active Listings

#### ■ Last 12 mos Sales FORYSTH COUNTY MONTHS OF SUPPLY

\$450 -

\$550

■ Months Supply

\$650 -

\$350 -

\$149,999 \$249,999 \$349,999 \$449,999 \$549,999 \$649,999 \$749,999



#### FORSYTH COUNTY SALES BY PRICE POINT



#### FORSYTH COUNTY SALES VOLUME VS SUPPLY



#### FORSYTH COUNTY 12 MONTH AVERAGE SALES PRICE



#### FORSYTH COUNTY INVENTORY BY PRICE POINT



2

\$750,000



#### FRANKLIN COUNTY 12 MONTH AVERAGE SALES PRICE















#### GWINNETT COUNTY 12 MONTH AVERAGE SALES PRICE



#### GWINNETT COUNTY INVENTORY BY PRICE POINT









#### HABERSHAM COUNTY SALES BY PRICE POINT



#### HABERSHAM COUNTY SALES VOLUME VS SUPPLY



#### HABERSHAM COUNTY 12 MONTH AVERAGE SALES PRICE



#### HABERSHAM COUNTY INVENTORY BY PRICE POINT





#### HALL COUNTY MONTHS OF SUPPLY



#### HALL COUNTY SALES BY PRICE POINT



#### HALL COUNTY SALES VOLUME VS SUPPLY



#### HALL COUNTY 12 MONTH AVERAGE SALES PRICE



#### HALL COUNTY INVENTORY BY PRICE POINT















#### LUMPKIN COUNTY QUICK N'DICATORS 200 36 150 27 100 18 50 9 \$250 -\$350 -\$450 \$150 -\$550 \$650 -\$750,000 \$149,999 \$249,999 \