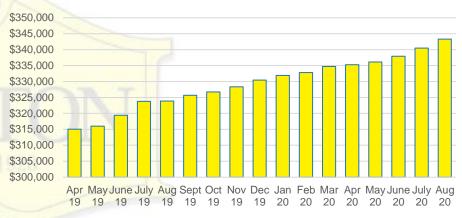

INT



#### BANKS COUNTY SALES VOLUME VS SUPPLY



#### BANKS COUNTY 12 MONTH AVERAGE SALES PRICE



#### BANKS COUNTY INVENTORY BY SALES POINT



#### BARROW COUNTY QUICK N'DICATORS



#### BARROW COUNTY MONTHS OF SUPPLY



#### BARROW COUNTY SALES BY PRICE POINT



#### BARROW COUNTY SALES VOLUME VS SUPPLY



#### BARROW COUNTY 12 MONTH AVERAGE SALES PRICE



#### BARROW COUNTY INVENTORY BY PRICE POINT



#### CHEROKEE COUNTY QUICK N'DICATORS 2200 16 1650 12 1100 8 550 \$250 -\$350 -\$450 -\$550 -\$150 -\$650 -\$750,000 \$149,999 \$249,999 \$349,999 \$449,999 \$549,999 \$649,999 \$749,999



Months Supply

■ Active Listings
■ Last 12 mos Sales



#### CHEROKEE COUNTY SALES BY PRICE POINT



#### CHEROKEE COUNTY SALES VOLUME VS SUPPLY



#### CHEROKEE COUNTY 12 MONTH AVERAGE SALES PRICE



#### CHEROKEE COUNTY INVENTORY BY PRICE POINT













#### DAWSON COUNTY 12 MONTH AVERAGE SALES PRICE



#### DAWSON COUNTY INVENTORY BY PRICE POINT



### FORSYTH COUNTY QUICK N'DICATORS 1400 1050 700

\$250 -

350

\$0 -

\$150 -

Active Listings

#### ■ Last 12 mos Sales FORYSTH COUNTY MONTHS OF SUPPLY

\$450 -

\$550

■ Months Supply

\$650 -

\$350 -

\$149,999 \$249,999 \$349,999 \$449,999 \$549,999 \$649,999 \$749,999



#### FORSYTH COUNTY SALES BY PRICE POINT



#### FORSYTH COUNTY SALES VOLUME VS SUPPLY



#### FORSYTH COUNTY 12 MONTH AVERAGE SALES PRICE



#### FORSYTH COUNTY INVENTORY BY PRICE POINT



2

\$750,000



#### FRANKLIN COUNTY 12 MONTH AVERAGE SALES PRICE















#### GWINNETT COUNTY 12 MONTH AVERAGE SALES PRICE



#### GWINNETT COUNTY INVENTORY BY PRI