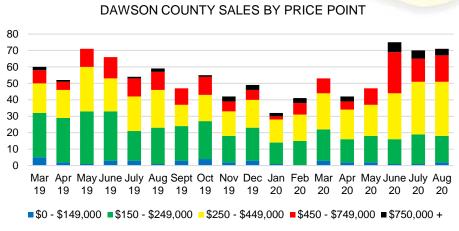

BANKS COUNTY 12 MONTH AVERAGE SALES PRICE



#### BANKS COUNTY INVENTORY BY SALES POINT



#### BARROW COUNTY QUICK N'DICATORS



#### BARROW COUNTY MONTHS OF SUPPLY



#### BARROW COUNTY SALES BY PRICE POINT



#### BARROW COUNTY SALES VOLUME VS SUPPLY



#### BARROW COUNTY 12 MONTH AVERAGE SALES PRICE



#### BARROW COUNTY INVENTORY BY PRICE POINT



#### CHEROKEE COUNTY QUICK N'DICATORS 2200 16 1650 12 1100 8 550 \$250 -\$350 -\$450 -\$550 -\$150 -\$650 -\$750,000 \$149,999 \$249,999 \$349,999 \$449,999 \$549,999 \$649,999 \$749,999



Months Supply

■ Active Listings
■ Last 12 mos Sales



#### CHEROKEE COUNTY SALES BY PRICE POINT



#### CHEROKEE COUNTY SALES VOLUME VS SUPPLY



#### CHEROKEE COUNTY 12 MONTH AVERAGE SALES PRICE



#### CHEROKEE COUNTY INVENTORY BY PRICE POINT













#### DAWSON COUNTY 12 MONTH AVERAGE SALES PRICE



#### DAWSON COUNTY INVENTORY BY PRICE POINT



### FORSYTH COUNTY QUICK N'DICATORS 1400 1050 700

\$250 -

350

\$0 -

\$150 -

Active Listings

#### ■ Last 12 mos Sales FORYSTH COUNTY MONTHS OF SUPPLY

\$450 -

\$550

■ Months Supply

\$650 -

\$350 -

\$149,999 \$249,999 \$349,999 \$449,999 \$549,999 \$649,999 \$749,999



#### FORSYTH COUNTY SALES BY PRICE POINT



#### FORSYTH COUNTY SALES VOLUME VS SUPPLY



#### FORSYTH COUNTY 12 MONTH AVERAGE SALES PRICE



#### FORSYTH COUNTY INVENTORY BY PRICE POINT



2

\$750,000



#### FRANKLIN COUNTY 12 MONTH AVERAGE SALES PRICE















#### GWINNETT COUNTY 12 MONTH AVERAGE SALES PRICE



#### GWINNETT COUNTY INVENTORY BY PRICE POINT









#### HABERSHAM COUNTY SALES BY PRICE