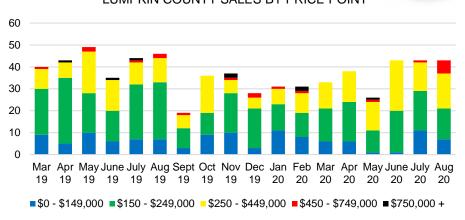

### GWINNETT COUNTY INVENTORY BY PRICE POINT









#### HABERSHAM COUNTY SALES BY PRICE POINT



#### HABERSHAM COUNTY SALES VOLUME VS SUPPLY



#### HABERSHAM COUNTY 12 MONTH AVERAGE SALES PRICE



#### HABERSHAM COUNTY INVENTORY BY PRICE POINT





#### HALL COUNTY MONTHS OF SUPPLY



#### HALL COUNTY SALES BY PRICE POINT



#### HALL COUNTY SALES VOLUME VS SUPPLY



#### HALL COUNTY 12 MONTH AVERAGE SALES PRICE



#### HALL COUNTY INVENTORY BY PRICE POINT















#### LUMPKIN COUNTY QUICK N'DICATORS 200 36 150 27 100 18 50 9 \$250 -\$350 -\$450 \$150 -\$550 \$650 -\$750,000 \$149,999 \$249,999 \$349,999 \$449,999 \$549,999 \$649,999 \$749,999

#### LUMPKIN COUNTY MONTHS OF SUPPLY

■ Last 12 mos Sales

Months Supply

Active Listings



#### LUMPKIN COUNTY SALES BY PRICE POINT



#### LUMPKIN COUNTY SALES VOLUME VS SUPPLY



#### LUMPKIN COUNTY AVERAGE SALES PRICE



#### LUMPKIN COUNTY INVENTORY BY PRICE POINT













#### PICKENS COUNTY 12 MONTH AVERAGE SALES PRICE



#### PICKENS COUNTY INVENTORY BY PRICE POINT







Apr May June July Aug Sept Oct Nov Dec Jan Feb Mar Apr May June July Aug

19







#### RABUN COUNTY 12 MONTH AVERAGE SALES PRICE



#### RABUN COUNTY INVENTORY BY PRICE POINT



#### STEPHENS COUNTY QUICK N'DICATORS 180 24 135 18 90 12 45 6 \$0 -\$150 -\$250 -\$450 -\$350 -\$550 \$650 -\$750,000 \$149,999 \$249,999 \$349,999 \$449,999 \$549,999 \$649,999 \$749,999 Active Listings ■ Last 12 mos Sales ■ Months Supply





#### STEPHENS COUNTY SALES BY PRICE POINT



#### STEPHENS COUNTY SALES VOLUME VS SUPPLY



#### STEPHENS COUNTY 12 MONTH