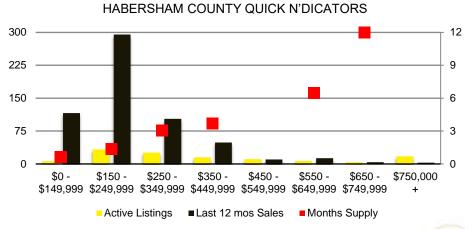

KEE COUNTY INVENTORY BY PRICE POINT













#### DAWSON COUNTY 12 MONTH AVERAGE SALES PRICE



#### DAWSON COUNTY INVENTORY BY PRICE POINT



### FORSYTH COUNTY QUICK N'DICATORS 1400 1050 700

\$250 -

350

\$0 -

\$150 -

Active Listings

#### ■ Last 12 mos Sales FORYSTH COUNTY MONTHS OF SUPPLY

\$450 -

\$550

■ Months Supply

\$650 -

\$350 -

\$149,999 \$249,999 \$349,999 \$449,999 \$549,999 \$649,999 \$749,999



#### FORSYTH COUNTY SALES BY PRICE POINT



#### FORSYTH COUNTY SALES VOLUME VS SUPPLY



#### FORSYTH COUNTY 12 MONTH AVERAGE SALES PRICE



#### FORSYTH COUNTY INVENTORY BY PRICE POINT



2

\$750,000



#### FRANKLIN COUNTY 12 MONTH AVERAGE SALES PRICE















#### GWINNETT COUNTY 12 MONTH AVERAGE SALES PRICE



#### GWINNETT COUNTY INVENTORY BY PRICE POINT









#### HABERSHAM COUNTY SALES BY PRICE POINT



#### HABERSHAM COUNTY SALES VOLUME VS SUPPLY



#### HABERSHAM COUNTY 12 MONTH AVERAGE SALES PRICE



#### HABERSHAM COUNTY INVENTORY BY PRICE POINT





#### HALL COUNTY MONTHS OF SUPPLY



#### HALL COUNTY SALES BY PRICE POINT



#### HALL COUNTY SALES VOLUME VS SUPPLY



#### HALL COUNTY 12 MONTH AVERAGE SALES PRICE



#### HALL COUNTY INVENTORY BY PRICE POINT















#### LUMPKIN COUNTY QUICK N'DICATORS 200 36 150 27 100 18 50 9 \$250 -\$350 -\$450 \$150 -\$550 \$650 -\$750,000 \$149,999 \$249,999 \$349,999 \$449,999 \$549,999 \$649,999 \$749,999

#### LUMPKIN COUNTY MONTHS OF SUPPLY

■ Last 12 mos Sales

Months Supply

Active Listings



#### LUMPKIN COUNTY SALES BY PRICE POINT



#### LUMPKIN COUNTY SALES VOLUME VS SUPPLY