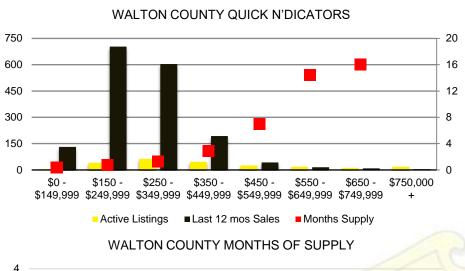

GE SALES PRICE



#### LUMPKIN COUNTY INVENTORY BY PRICE POINT













#### PICKENS COUNTY 12 MONTH AVERAGE SALES PRICE



#### PICKENS COUNTY INVENTORY BY PRICE POINT







Apr May June July Aug Sept Oct Nov Dec Jan Feb Mar Apr May June July Aug

19







#### RABUN COUNTY 12 MONTH AVERAGE SALES PRICE



#### RABUN COUNTY INVENTORY BY PRICE POINT



#### STEPHENS COUNTY QUICK N'DICATORS 180 24 135 18 90 12 45 6 \$0 -\$150 -\$250 -\$450 -\$350 -\$550 \$650 -\$750,000 \$149,999 \$249,999 \$349,999 \$449,999 \$549,999 \$649,999 \$749,999 Active Listings ■ Last 12 mos Sales ■ Months Supply





#### STEPHENS COUNTY SALES BY PRICE POINT



#### STEPHENS COUNTY SALES VOLUME VS SUPPLY



#### STEPHENS COUNTY 12 MONTH AVERAGE SALES PRICE



#### STEPHENS COUNTY INVENTORY BY PRICE POINT

























#### WHITE COUNTY 12 MONTH AVERAGE SALES PRICE



#### WILLIEF COLLNEY INVENTORY BY BRICE BOINT