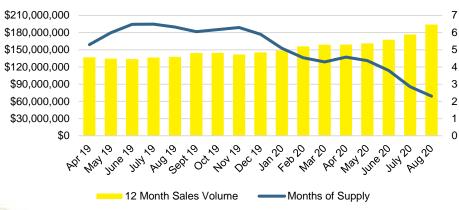

#### HABERSHAM COUNTY 12 MONTH AVERAGE SALES PRICE



#### HABERSHAM COUNTY INVENTORY BY PRICE POINT





#### HALL COUNTY MONTHS OF SUPPLY



#### HALL COUNTY SALES BY PRICE POINT



#### HALL COUNTY SALES VOLUME VS SUPPLY



#### HALL COUNTY 12 MONTH AVERAGE SALES PRICE



#### HALL COUNTY INVENTORY BY PRICE POINT















#### LUMPKIN COUNTY QUICK N'DICATORS 200 36 150 27 100 18 50 9 \$250 -\$350 -\$450 \$150 -\$550 \$650 -\$750,000 \$149,999 \$249,999 \$349,999 \$449,999 \$549,999 \$649,999 \$749,999

#### LUMPKIN COUNTY MONTHS OF SUPPLY

■ Last 12 mos Sales

Months Supply

Active Listings



#### LUMPKIN COUNTY SALES BY PRICE POINT



#### LUMPKIN COUNTY SALES VOLUME VS SUPPLY



#### LUMPKIN COUNTY AVERAGE SALES PRICE



#### LUMPKIN COUNTY INVENTORY BY PRICE POINT













#### PICKENS COUNTY 12 MONTH AVERAGE SALES PRICE



#### PICKENS COUNTY INVENTORY BY PRICE POINT







Apr May June July Aug Sept Oct Nov Dec Jan Feb Mar Apr May June July Aug

19







#### RABUN COUNTY 12 MONTH AVERAGE SALES PRICE



#### RABUN COUNTY INVENTORY BY PRICE POINT



#### STEPHENS COUNTY QUICK N'DICATORS 180 24 135 18 90 12 45 6 \$0 -\$150 -\$250 -\$450 -\$350 -\$550 \$650 -\$750,000 \$149,999 \$249,999 \$349,999 \$449,999 \$549,999 \$649,999 \$749,999 Active Listings ■ Last 12 mos Sales ■ Months Supply





#### STEPHENS COUNTY SALES BY PRICE POINT



#### STEPHENS COUNTY SALES VOLUME VS SUPPLY



#### STEPHENS COUNTY 12 MONTH AVERAGE SALES PRICE



#### STEPHENS COUNTY INVENTORY BY PRICE POINT

























#### WHITE COUNTY 12 MONTH AVERAGE SALES PRICE



##