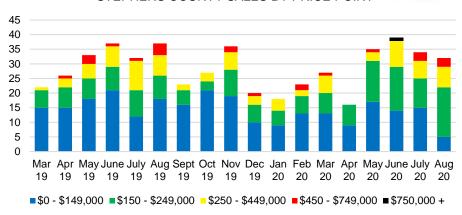

Months Supply

Active Listings



#### LUMPKIN COUNTY SALES BY PRICE POINT



#### LUMPKIN COUNTY SALES VOLUME VS SUPPLY



#### LUMPKIN COUNTY AVERAGE SALES PRICE



#### LUMPKIN COUNTY INVENTORY BY PRICE POINT













#### PICKENS COUNTY 12 MONTH AVERAGE SALES PRICE



#### PICKENS COUNTY INVENTORY BY PRICE POINT







Apr May June July Aug Sept Oct Nov Dec Jan Feb Mar Apr May June July Aug

19







#### RABUN COUNTY 12 MONTH AVERAGE SALES PRICE



#### RABUN COUNTY INVENTORY BY PRICE POINT



#### STEPHENS COUNTY QUICK N'DICATORS 180 24 135 18 90 12 45 6 \$0 -\$150 -\$250 -\$450 -\$350 -\$550 \$650 -\$750,000 \$149,999 \$249,999 \$349,999 \$449,999 \$549,999 \$649,999 \$749,999 Active Listings ■ Last 12 mos Sales ■ Months Supply





#### STEPHENS COUNTY SALES BY PRICE POINT



#### STEPHENS COUNTY SALES VOLUME VS SUPPLY



#### STEPHENS COUNTY 12 MONTH AVERAGE SALES PRICE



#### STEPHENS COUNTY INVENTORY BY PRICE POINT

























#### WHITE COUNTY 12 MONTH AVERAGE SALES PRICE



#### WILLIEF COLLNEY INVENTORY BY BRICE BOINT