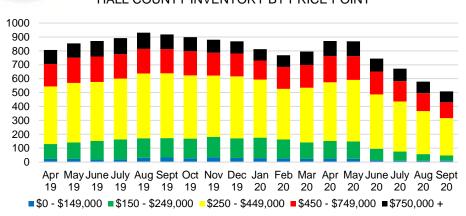

,999



#### FORSYTH COUNTY SALES BY PRICE POINT



#### FORSYTH COUNTY SALES VOLUME VS SUPPLY



#### FORSYTH COUNTY 12 MONTH AVERAGE SALES PRICE



#### FORSYTH COUNTY INVENTORY BY PRICE POINT



2

\$750,000



#### FRANKLIN COUNTY 12 MONTH AVERAGE SALES PRICE















#### GWINNETT COUNTY 12 MONTH AVERAGE SALES PRICE



#### GWINNETT COUNTY INVENTORY BY PRICE POINT









#### HABERSHAM COUNTY SALES BY PRICE POINT



#### HABERSHAM COUNTY SALES VOLUME VS SUPPLY



#### HABERSHAM COUNTY 12 MONTH AVERAGE SALES PRICE



#### HABERSHAM COUNTY INVENTORY BY PRICE POINT





#### HALL COUNTY MONTHS OF SUPPLY



#### HALL COUNTY SALES BY PRICE POINT



#### HALL COUNTY SALES VOLUME VS SUPPLY



#### HALL COUNTY 12 MONTH AVERAGE SALES PRICE



#### HALL COUNTY INVENTORY BY PRICE POINT















#### LUMPKIN COUNTY QUICK N'DICATORS 200 36 150 27 100 18 50 9 \$250 -\$350 -\$450 \$150 -\$550 \$650 -\$750,000 \$149,999 \$249,999 \$349,999 \$449,999 \$549,999 \$649,999 \$749,999

#### LUMPKIN COUNTY MONTHS OF SUPPLY

■ Last 12 mos Sales

Months Supply

Active Listings



#### LUMPKIN COUNTY SALES BY PRICE POINT



#### LUMPKIN COUNTY SALES VOLUME VS SUPPLY



#### LUMPKIN COUNTY AVERAGE SALES PRICE



#### LUMPKIN COUNTY INVENTORY BY PRICE POINT













#### PICKENS COUNTY 12 MONTH AVERAGE SALES PRICE



#### PICKENS COUNTY INVENTORY BY PRICE POINT







Apr May June July Aug Sept Oct Nov Dec Jan Feb Mar Apr May June July Aug

19







#### RABUN COUNTY 12 MONTH AVERAGE SALES PRICE



#### RABUN COUNTY INVENTORY BY PRICE POINT



#### STEPHENS COUNTY QUICK N'DICAT