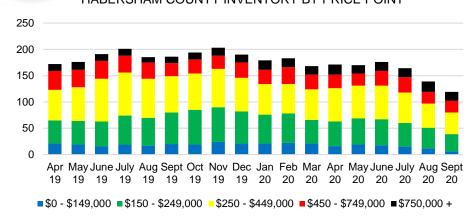

0 -

350

\$0 -

\$150 -

Active Listings

#### ■ Last 12 mos Sales FORYSTH COUNTY MONTHS OF SUPPLY

\$450 -

\$550

■ Months Supply

\$650 -

\$350 -

\$149,999 \$249,999 \$349,999 \$449,999 \$549,999 \$649,999 \$749,999



#### FORSYTH COUNTY SALES BY PRICE POINT



#### FORSYTH COUNTY SALES VOLUME VS SUPPLY



#### FORSYTH COUNTY 12 MONTH AVERAGE SALES PRICE



#### FORSYTH COUNTY INVENTORY BY PRICE POINT



2

\$750,000



#### FRANKLIN COUNTY 12 MONTH AVERAGE SALES PRICE















#### GWINNETT COUNTY 12 MONTH AVERAGE SALES PRICE



#### GWINNETT COUNTY INVENTORY BY PRICE POINT









#### HABERSHAM COUNTY SALES BY PRICE POINT



#### HABERSHAM COUNTY SALES VOLUME VS SUPPLY



#### HABERSHAM COUNTY 12 MONTH AVERAGE SALES PRICE



#### HABERSHAM COUNTY INVENTORY BY PRICE POINT





#### HALL COUNTY MONTHS OF SUPPLY



#### HALL COUNTY SALES BY PRICE POINT



#### HALL COUNTY SALES VOLUME VS SUPPLY



#### HALL COUNTY 12 MONTH AVERAGE SALES PRICE



#### HALL COUNTY INVENTORY BY PRICE POINT















#### LUMPKIN COUNTY QUICK N'DICATORS 200 36 150 27 100 18 50 9 \$250 -\$350 -\$450 \$150 -\$550 \$650 -\$750,000 \$149,999 \$249,999 \$349,999 \$449,999 \$549,999 \$649,999 \$749,999

#### LUMPKIN COUNTY MONTHS OF SUPPLY

■ Last 12 mos Sales

Months Supply

Active Listings



#### LUMPKIN COUNTY SALES BY PRICE POINT



#### LUMPKIN COUNTY SALES VOLUME VS SUPPLY



#### LUMPKIN COUNTY AVERAGE SALES PRICE



#### LUMPKIN COUNTY INVENTORY BY PRICE POINT













#### PICKENS COUNTY 12 MONTH AVERAGE SALES PRICE



#### PICKENS COUNTY INVENTORY BY PRICE POINT