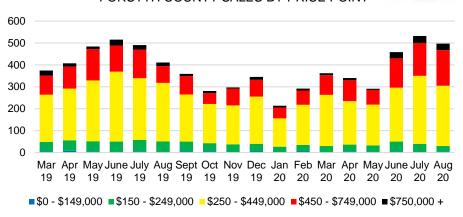

-\$350 -\$450 -\$550 -\$150 -\$650 -\$750,000 \$149,999 \$249,999 \$349,999 \$449,999 \$549,999 \$649,999 \$749,999



Months Supply

■ Active Listings
■ Last 12 mos Sales



#### CHEROKEE COUNTY SALES BY PRICE POINT



#### CHEROKEE COUNTY SALES VOLUME VS SUPPLY



#### CHEROKEE COUNTY 12 MONTH AVERAGE SALES PRICE



#### CHEROKEE COUNTY INVENTORY BY PRICE POINT













#### DAWSON COUNTY 12 MONTH AVERAGE SALES PRICE



#### DAWSON COUNTY INVENTORY BY PRICE POINT



### FORSYTH COUNTY QUICK N'DICATORS 1400 1050 700

\$250 -

350

\$0 -

\$150 -

Active Listings

#### ■ Last 12 mos Sales FORYSTH COUNTY MONTHS OF SUPPLY

\$450 -

\$550

■ Months Supply

\$650 -

\$350 -

\$149,999 \$249,999 \$349,999 \$449,999 \$549,999 \$649,999 \$749,999



#### FORSYTH COUNTY SALES BY PRICE POINT



#### FORSYTH COUNTY SALES VOLUME VS SUPPLY



#### FORSYTH COUNTY 12 MONTH AVERAGE SALES PRICE



#### FORSYTH COUNTY INVENTORY BY PRICE POINT



2

\$750,000



#### FRANKLIN COUNTY 12 MONTH AVERAGE SALES PRICE















#### GWINNETT COUNTY 12 MONTH AVERAGE SALES PRICE



#### GWINNETT COUNTY INVENTORY BY PRICE POINT









#### HABERSHAM COUNTY SALES BY PRICE POINT



#### HABERSHAM COUNTY SALES VOLUME VS SUPPLY



#### HABERSHAM COUNTY 12 MONTH AVERAGE SALES PRICE



#### HABERSHAM COUNTY INVENTORY BY PRICE POINT





#### HALL COUNTY MONTHS OF SUPPLY



#### HALL COUNTY SALES BY PRICE POINT



#### HALL COUNTY SALES VOLUME VS SUPPLY



#### HALL COUNTY 12 MONTH AVERAGE SALES PRICE



#### HALL COUNTY INVENTORY BY PRICE POINT















#### LUMPKIN COUNTY QUICK N'DICATORS