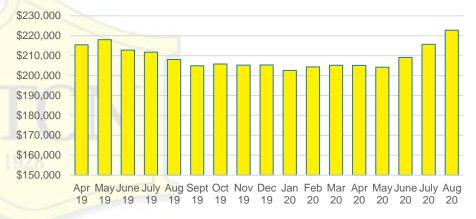

# NORTH GEORGIA DEEP DIVE MARKET DATA





## SEPTEMBER 2020

## DEEPER DIVE

NORTH GEORGIA MONTHS OF SUPPLY

## DELLER DI



#### NORTH GEORGIA SALES BY PRICE POINT



#### NORTH GEORGIA QUICK N'DICATORS



#### NORTH GEORGIA SALES VOLUME VS SUPPLY



#### NORTH GEORGIA INVENTORY BY PRICE POINT









#### BANKS COUNTY SALES BY PRICE POINT



#### BANKS COUNTY SALES VOLUME VS SUPPLY



#### BANKS COUNTY 12 MONTH AVERAGE SALES PRICE



#### BANKS COUNTY INVENTORY BY SALES POINT



#### BARROW COUNTY QUICK N'DICATORS



#### BARROW COUNTY MONTHS OF SUPPLY



#### BARROW COUNTY SALES BY PRICE POINT



#### BARROW COUNTY SALES VOLUME VS SUPPLY



#### BARROW COUNTY 12 MONTH AVERAGE SALES PRICE



#### BARROW COUNTY INVENTORY BY PRICE POINT



#### CHEROKEE COUNTY QUICK N'DICATORS 2200 16 1650 12 1100 8 550 \$250 -\$350 -\$450 -\$550 -\$150 -\$650 -\$750,000 \$149,999 \$249,999 \$349,999 \$449,999 \$549,999 \$649,999 \$749,999



Months Supply

■ Active Listings
■ Last 12 mos Sales



#### CHEROKEE COUNTY SALES BY PRICE POINT



#### CHEROKEE COUNTY SALES VOLUME VS SUPPLY



#### CHEROKEE COUNTY 12 MONTH AVERAGE SALES PRICE



#### CHEROKEE COUNTY INVENTORY BY PRICE POINT













#### DAWSON COUNTY 12 MONTH AVERAGE SA