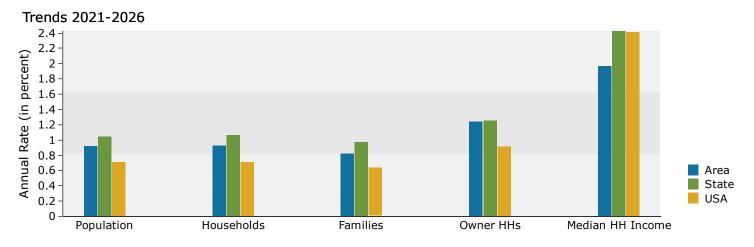

NORTON NATIVE INTELLIGENCE | WWW.NORTONINTELLIGENCE.COM 434 GREEN STREET | GAINESVILLE, GA 30501 | (770) 532-0022