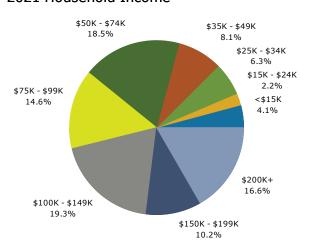

# Population Consolidated Report

Fayette County, GA Fayette County, GA (13113) Geography: County Prepared by Esri

|                     | 2                   | 021 Households | by Income an      | d Age of House | holder 55+ |         |                   |        |
|---------------------|---------------------|----------------|-------------------|----------------|------------|---------|-------------------|--------|
|                     | 55-64               | Percent        | 65-74             | Percent        | 75+        | Percent | Total             | Percen |
| Total               | 10,520              | 100%           | 8,000             | 100%           | 4,613      | 100%    | 23,133            | 100%   |
| <\$15,000           | 392                 | 3.7%           | 355               | 4.4%           | 391        | 8.5%    | 1,138             | 4.9%   |
| \$15,000-\$24,999   | 199                 | 1.9%           | 221               | 2.8%           | 248        | 5.4%    | 668               | 2.9%   |
| \$25,000-\$34,999   | 408                 | 3.9%           | 529               | 6.6%           | 671        | 14.5%   | 1,608             | 7.0%   |
| \$35,000-\$49,999   | 547                 | 5.2%           | 611               | 7.6%           | 913        | 19.8%   | 2,071             | 9.0%   |
| \$50,000-\$74,999   | 1,580               | 15.0%          | 1,853             | 23.2%          | 1,179      | 25.6%   | 4,612             | 19.9%  |
| \$75,000-\$99,999   | 1,664               | 15.8%          | 1,456             | 18.2%          | 331        | 7.2%    | 3,451             | 14.9%  |
| \$100,000-\$149,999 | 2,335               | 22.2%          | 1,433             | 17.9%          | 413        | 9.0%    | 4,181             | 18.19  |
| \$150,000-\$199,999 | 1,369               | 13.0%          | 456               | 5.7%           | 110        | 2.4%    | 1,935             | 8.49   |
| \$200,000+          | 2,026               | 19.3%          | 1,086             | 13.6%          | 357        | 7.7%    | 3,469             | 15.09  |
| Median HH Income    | \$106,855           |                | \$80,752          |                | \$51,072   |         | \$83,879          |        |
| Average HH Income   | \$140,534           |                | \$113,152         |                | \$77,586   |         | \$118,512         |        |
|                     | 2                   | 026 Households | by Income an      | d Age of House | holder 55+ |         |                   |        |
|                     | 55-64               | Percent        | 65-74             | Percent        | 75+        | Percent | Total             | Percer |
| Total               | 10,192              | 100%           | 9,011             | 100%           | 6,037      | 100%    | 25,240            | 1009   |
| <\$15,000           | 266                 | 2.6%           | 280               | 3.1%           | 416        | 6.9%    | 962               | 3.89   |
| \$15,000-\$24,999   | 136                 | 1.3%           | 184               | 2.0%           | 247        | 4.1%    | 567               | 2.2    |
| \$25,000-\$34,999   | 294                 | 2.9%           | 455               | 5.0%           | 725        | 12.0%   | 1,474             | 5.8    |
| \$35,000-\$49,999   | 377                 | 3.7%           | 528               | 5.9%           | 1,054      | 17.5%   | 1,959             | 7.8    |
| \$50,000-\$74,999   | 1,326               | 13.0%          | 1,912             | 21.2%          | 1,579      | 26.2%   | 4,817             | 19.1   |
| \$75,000-\$99,999   | 1,5 <mark>18</mark> | 14.9%          | 1,651             | 18.3%          | 498        | 8.2%    | 3,667             | 14.5   |
| \$100,000-\$149,999 | 2,453               | 24.1%          | 1,867             | 20.7%          | 693        | 11.5%   | 5,013             | 19.9   |
| φ 100,000-φ 145,555 | 4 005               | 15.7%          | 644               | 7.1%           | 208        | 3.4%    | 2,457             | 9.7    |
| \$150,000-\$199,999 | 1,605               | 10.770         |                   |                |            |         |                   |        |
|                     | 2,217               | 21.8%          | 1,490             | 16.5%          | 617        | 10.2%   | 4,324             | 17.1   |
| \$150,000-\$199,999 |                     |                | 1,490<br>\$90,584 | 16.5%          | \$56,517   | 10.2%   | 4,324<br>\$93,060 | 17.1   |