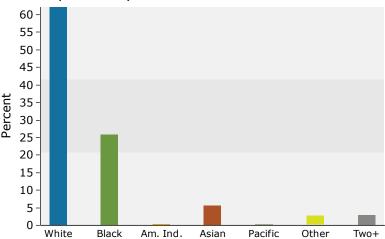

0.6% 10.6% 10.6% 10.6% 10.6% 10.6% 10.6% 10.6% 10.6% 10.6% 10.6% 10.6% 10.6% 10.6% 10.6% 10.6% 10.6% 10.6% 10.6% 10.6% 10.6% 10.6% 10.6% 10.6% 10.6% 10.6% 10.6% 10.6% 10.6% 10.6% 10.6% 10.6% 10.6% 10.6% 10.6% 10.6% 10.6% 10.6% 10.6% 10.6% 10.6% 10.6% 10.6% 10.6% 10.6% 10.6% 10.6% 10.6% 10.6% 10.6% 10.6% 10.6% 10.6% 10.6% 10.6% 10.6% 10.6% 10.6% 10.6% 10.6% 10.6% 10.6% 10.6% 10.6% 10.6% 10.6% 10.6% 10.6% 10.6% 10.6% 10.6% 10.6% 10.6% 10.6% 10.6% 10.6% 10.6% 10.6% 10.6% 10.6% 10.6% 10.6% 10.6% 10.6% 10.6% 10.6% 10.6% 10.6% 10.6% 10.6% 10.6% 10.6% 10.6% | 106,567    |

December 17, 2021



## Demographic and Income Profile

Fayette County, GA Fayette County, GA (13113) Geography: County

Prepared by Esri



#### Population by Age



#### 2021 Household Income



#### 2021 Population by Race



2021 Percent Hispanic Origin:7.7%

Source: U.S. Census Bureau, Census 2010 Summary File 1. Esri forecasts for 2021 and 2026.

©2021 Esri

Page 2 of 2



### **Executive Summary**

Fayette County, GA Fayette County, GA (13113) Geography: County Prepared by Esri

December 17, 2021

|                        | Fayette Count |
|------------------------|---------------|
| Population             |               |
| 2000 Population        | 91,263        |
| 2010 Population        | 106,567       |
| 2021 Population        | 117,896       |
| 2026 Population        | 124,020       |
| 2000-2010 Annual Rate  | 1.56%         |
| 2010-2021 Annual Rate  | 0.90%         |
| 2021-2026 Annual Rate  | 1.02%         |
| 2021 Male Population   | 48.4%         |
| 2021 Female Population | 51.6%         |
|