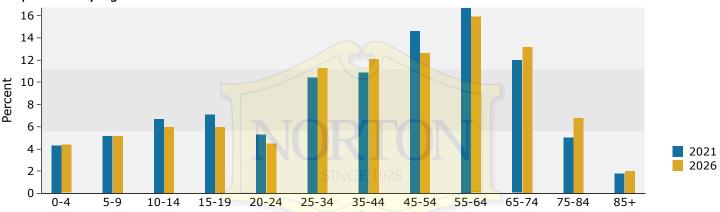

# Population Consolidated Report

Fayette County, GA Fayette County, GA (13113) Geography: County Prepared by Esri

| Demographic Summary                         |          | Census 2010       | 2021             | 2026           | 2021-2026<br>Change | 2021-2026<br>Annual Rate |
|---------------------------------------------|----------|-------------------|------------------|----------------|---------------------|--------------------------|
| Total Population                            | •        | 106,567           | 117,896          | 124,020        | 6,124               | 1.02%                    |
| Population 50+                              |          | 38,569            | 51,076           | 55,260         | 4,184               | 1.59%                    |
| Median Age                                  |          | 42.3              | 45.1             | 45.4           | 0.3                 | 0.13%                    |
| Households                                  |          | 38,167            | 42,547           | 44,849         | 2,302               | 1.06%                    |
| % Householders 55+                          |          | 44.3%             | 54.4%            | 56.3%          | 1.9                 | 0.69%                    |
| Total Owner-Occupied Housing Units          |          | 31,626            | 35,415           | 37,378         | 1,963               | 1.08%                    |
| Total Renter-Occupied Housing Units         |          | 6,541             | 7,132            | 7,471          | 339                 | 0.93%                    |
| Owner/Renter Ratio (per 100 renters)        |          | 484               | 497              | 500            | 3.0                 | 0.12%                    |
| Median Home Value                           |          | -                 | \$311,023        | \$338,746      | \$27,723            | 1.72%                    |
| Average Home Value                          |          | _                 | \$353,036        | \$380,531      | \$27,495            | 1.51%                    |
| Median Household Income                     |          | _                 | \$92,047         | \$101,809      | \$9,762             | 2.04%                    |
| Median Household Income for Householder     | 55+      | _                 | \$83,879         | \$93,060       | \$9,181             | 2.10%                    |
| Modali Fredesticia ineeme lei Fredesticiael |          | Population by Age |                  | ψου,σου        | φο,τοτ              | 2.1070                   |
|                                             | Census   |                   | 202 <sup>-</sup> | 1              | 202                 | 26                       |
| Male Population                             | Number   | % of 50+          | Number           | % of 50+       | Number              | % of 50+                 |
| Total (50+)                                 | 18,103   | 100.0%            | 24,092           | 100.0%         | 25,903              | 100.0%                   |
| 50-54                                       | 4,679    | 25.8%             | 4,313            | 17.9%          | 3,818               | 14.7%                    |
| 55-59                                       | 3,858    | 21.3%             | 4,941            | 20.5%          | 4,470               | 17.3%                    |
| 60-64                                       | 3,491    | 19.3%             | 4,611            | 19.1%          | 4,952               | 19.1%                    |
| 65-69                                       | 2,406    | 13.3%             | 3,806            | 15.8%          | 4,474               | 17.3%                    |
| 70-74                                       | 1,539    | 8.5%              | 2,958            | 12.3%          | 3,408               | 13.2%                    |
| 75-79                                       | 1,005    | 5.6%              | 1,764            | 7.3%           | 2,487               | 9.6%                     |
| 80-84                                       | 637      | 3.5%              | 948              | 3.9%           | 1,363               | 5.3%                     |
| 85+                                         | 488      | 2.7%              | 751              | 3.1%           | 931                 | 3.6%                     |
|                                             | Census   |                   | 202              |                | 202                 |                          |
| Female Population                           | Number   | % of 50+          | Number           | % of 50+       | Number              | % of 50+                 |
| otal (50+)                                  | 20,466   | 100.0%            | 26,984           | 100.0%         | 29,357              | 100.0%                   |
| 50-54                                       | 5,052    | 24.7%             | 4,917            | 18.2%          | 4,419               | 15.1%                    |
| 55-59                                       | 4,246    | 20.7%             | 5,246            | 19.4%          | 5,057               | 17.2%                    |
| 60-64                                       | 3,698    | 18.1%             | 4,927            | 18.3%          | 5,224               | 17.8%                    |
| 65-69                                       | 2,422    | 11.8%             | 4,105            | 15.2%          | 4,715               | 16.1%                    |
| 70-74                                       | 1,677    | 8.2%              | 3,255            | 12.1%          | 3,832               | 13.1%                    |
| 75-79                                       | 1,252    | 6.1%              | 1,990            | 7.4%           | 2,931               | 10.0%                    |
| 80-84                                       | 1,026    | 5.0%              | 1,172            | 4.3%           | 1,652               | 5.6%                     |
| 85+                                         | 1,093    | 5.3%              | 1,372            | 5.1%           | 1,527               | 5.2%                     |
|                                             | Census   | 2010              | 202              | ĺ              | 202                 | 26                       |
| Total Population                            | Number % | √ of Total Pop    | Number %         | % of Total Pop | Number              | % of Total Pop           |
| Total(50+)                                  | 38,569   | 36.2%             | 51,076           | 43.3%          | 55,260              | 44.6%                    |
| 50-54                                       | 9,731    | 9.1%              | 9,230            | 7.8%           | 8,237               | 6.6%                     |
| 55-59                                       | 8,104    | 7.6%              | 10,187           | 8.6%           | 9,527               | 7.7%                     |
| 60-64                                       | 7,189    | 6.7%              | 9,538            | 8.1%           | 10,176              | 8.2%                     |
| 65-69                                       | 4,828    | 4.5%              | 7,911            | 6.7%           | 9,189               | 7.4%                     |
| 70-74                                       | 3,216    | 3.0%              | 6,213            | 5.3%           | 7,240               | 5.8%                     |
|                                             | 2,257    | 2.1%              | 3,754            | 3.2%           | 5,418               | 4.4%                     |
| 75-79                                       | 2,231    |                   |                  |                |                     | 2.4%                     |
| 75-79<br>80-84                              | 1,663    | 1.6%              | 2,120            | 1.8%           | 3,015               | 2.7/0                    |
|                                             |          |                   | 2,120<br>2,123   | 1.8%<br>1.8%   | 3,015<br>2,458      | 2.0%                     |
| 80-84                                       | 1,663    | 1.6%              |                  |                |                     |                          |
| 80-84                                       | 1,663    | 1.6%              |                  |                |                     |                          |