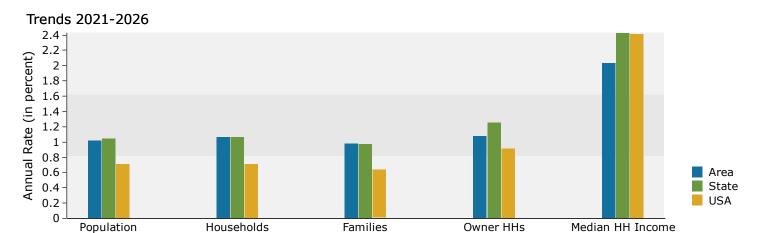

# Population Consolidated Report

Fayette County, GA Fayette County, GA (13113) Geography: County Prepared by Esri

| Demographic Summary                         |          | Census 2010       | 2021             | 2026           | 2021-2026<br>Change | 2021-2026<br>Annual Rate |
|---------------------------------------------|----------|-------------------|------------------|----------------|---------------------|--------------------------|
| Total Population                            | •        | 106,567           | 117,896          | 124,020        | 6,124               | 1.02%                    |
| Population 50+                              |          | 38,569            | 51,076           | 55,260         | 4,184               | 1.59%                    |
| Median Age                                  |          | 42.3              | 45.1             | 45.4           | 0.3                 | 0.13%                    |
| Households                                  |          | 38,167            | 42,547           | 44,849         | 2,302               | 1.06%                    |
| % Householders 55+                          |          | 44.3%             | 54.4%            | 56.3%          | 1.9                 | 0.69%                    |
| Total Owner-Occupied Housing Units          |          | 31,626            | 35,415           | 37,378         | 1,963               | 1.08%                    |
| Total Renter-Occupied Housing Units         |          | 6,541             | 7,132            | 7,471          | 339                 | 0.93%                    |
| Owner/Renter Ratio (per 100 renters)        |          | 484               | 497              | 500            | 3.0                 | 0.12%                    |
| Median Home Value                           |          | -                 | \$311,023        | \$338,746      | \$27,723            | 1.72%                    |
| Average Home Value                          |          | _                 | \$353,036        | \$380,531      | \$27,495            | 1.51%                    |
| Median Household Income                     |          | _                 | \$92,047         | \$101,809      | \$9,762             | 2.04%                    |
| Median Household Income for Householder     | 55+      | _                 | \$83,879         | \$93,060       | \$9,181             | 2.10%                    |
| Modali Fredesticia ineeme lei Fredesticiael |          | Population by Age |                  | ψου,σου        | φο,τοτ              | 2.1070                   |
|                                             | Census   |                   | 202 <sup>-</sup> | 1              | 202                 | 26                       |
| Male Population                             | Number   | % of 50+          | Number           | % of 50+       | Number              | % of 50+                 |
| Total (50+)                                 | 18,103   | 100.0%            | 24,092           | 100.0%         | 25,903              | 100.0%                   |
| 50-54                                       | 4,679    | 25.8%             | 4,313            | 17.9%          | 3,818               | 14.7%                    |
| 55-59                                       | 3,858    | 21.3%             | 4,941            | 20.5%          | 4,470               | 17.3%                    |
| 60-64                                       | 3,491    | 19.3%             | 4,611            | 19.1%          | 4,952               | 19.1%                    |
| 65-69                                       | 2,406    | 13.3%             | 3,806            | 15.8%          | 4,474               | 17.3%                    |
| 70-74                                       | 1,539    | 8.5%              | 2,958            | 12.3%          | 3,408               | 13.2%                    |
| 75-79                                       | 1,005    | 5.6%              | 1,764            | 7.3%           | 2,487               | 9.6%                     |
| 80-84                                       | 637      | 3.5%              | 948              | 3.9%           | 1,363               | 5.3%                     |
| 85+                                         | 488      | 2.7%              | 751              | 3.1%           | 931                 | 3.6%                     |
|                                             | Census   |                   | 202              |                | 202                 |                          |
| Female Population                           | Number   | % of 50+          | Number           | % of 50+       | Number              | % of 50+                 |
| otal (50+)                                  | 20,466   | 100.0%            | 26,984           | 100.0%         | 29,357              | 100.0%                   |
| 50-54                                       | 5,052    | 24.7%             | 4,917            | 18.2%          | 4,419               | 15.1%                    |
| 55-59                                       | 4,246    | 20.7%             | 5,246            | 19.4%          | 5,057               | 17.2%                    |
| 60-64                                       | 3,698    | 18.1%             | 4,927            | 18.3%          | 5,224               | 17.8%                    |
| 65-69                                       | 2,422    | 11.8%             | 4,105            | 15.2%          | 4,715               | 16.1%                    |
| 70-74                                       | 1,677    | 8.2%              | 3,255            | 12.1%          | 3,832               | 13.1%                    |
| 75-79                                       | 1,252    | 6.1%              | 1,990            | 7.4%           | 2,931               | 10.0%                    |
| 80-84                                       | 1,026    | 5.0%              | 1,172            | 4.3%           | 1,652               | 5.6%                     |
| 85+                                         | 1,093    | 5.3%              | 1,372            | 5.1%           | 1,527               | 5.2%                     |
|                                             | Census   | 2010              | 202              | ĺ              | 202                 | 26                       |
| Total Population                            | Number % | √ of Total Pop    | Number %         | % of Total Pop | Number              | % of Total Pop           |
| Total(50+)                                  | 38,569   | 36.2%             | 51,076           | 43.3%          | 55,260              | 44.6%                    |
| 50-54                                       | 9,731    | 9.1%              | 9,230            | 7.8%           | 8,237               | 6.6%                     |
| 55-59                                       | 8,104    | 7.6%              | 10,187           | 8.6%           | 9,527               | 7.7%                     |
| 60-64                                       | 7,189    | 6.7%              | 9,538            | 8.1%           | 10,176              | 8.2%                     |
| 65-69                                       | 4,828    | 4.5%              | 7,911            | 6.7%           | 9,189               | 7.4%                     |
| 70-74                                       | 3,216    | 3.0%              | 6,213            | 5.3%           | 7,240               | 5.8%                     |
|                                             | 2,257    | 2.1%              | 3,754            | 3.2%           | 5,418               | 4.4%                     |
| 75-79                                       | 2,231    |                   |                  |                |                     | 2.4%                     |
| 75-79<br>80-84                              | 1,663    | 1.6%              | 2,120            | 1.8%           | 3,015               | 2.7/0                    |
|                                             |          |                   | 2,120<br>2,123   | 1.8%<br>1.8%   | 3,015<br>2,458      | 2.0%                     |
| 80-84                                       | 1,663    | 1.6%              |                  |                |                     |                          |
| 80-84                                       | 1,663    | 1.6%              |                  |                |                     |                          |