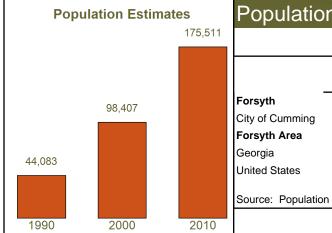

|                 | 2010<br>Census | 2020<br>Rank | 2020<br>Estimate | % Change<br>2010-2020 | 2025<br>Projected* | % Change<br>2010-2025 |
|-----------------|----------------|--------------|------------------|-----------------------|--------------------|-----------------------|
| Forsyth         | 175,511        | 8            | 250,847          | 42.9                  | 285,085            | 62.4                  |
| City of Cumming | 5,430          |              |                  |                       |                    |                       |
| Forsyth Area    | 2,317,773      |              | 2,769,854        | 19.5                  | 2,986,407          | 28.8                  |
| Georgia         | 9,687,653      |              | 10,710,017       | 10.6                  | 11,335,283         | 17.0                  |
| United States   | 308,745,538    |              | 329,484,123      | 6.7                   | 349,439,199        | 13.2                  |

Source: Population Division, U.S. Census Bureau, \*Governor's Office of Planning and Budget.

MARK BUTLER - COMMISSIONER, GEORGIA DEPARTMENT OF LABOR
Equal Opportunity Employer/Program
Auxiliary Aids and Services Available upon Request to Individuals with Disabilities