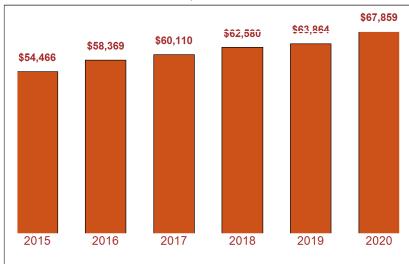

and cannot be released. These data use the North American Industrial Classification System(NAICS) categories. Average weekly wage is derived by dividing gross payroll dollars paid to all employees - both hourly and salaried - by the average number of employees who had earnings; average earnings are then divided by the number of weeks in a reporting period to obtain weekly figures. Figures in other columns may not sum accurately due to rounding. All figures are 2nd Quarter of 2021.

Source: Georgia Department of Labor. These data represent jobs that are covered by unemployment insurance laws.

Version 3.0 Forsyth Area Page 2 of 8

#### Forsyth Per Capita Income

#### Forsyth Industry Mix 2021

Source: U.S. Bureau of Economic Analysis

Source: See Industry Mix data on Page 2.

**COUNTY** 





# Top Ten Largest Employers - 2021\*

#### **Forsyth**

Healthport Technologies, LLC Koch Foods of Cumming, LLC Northside Hospital Publix Super Markets, Inc.

Resourcing Edge I, LLC Scientific Games Products, Inc.

The Kroger Company Tyson Poultry, Inc. Varonis Systems, Inc.

Walmart

\*Note: Represents employment covered by unemployment insurance excluding all government agencies except

correctional institutions, state and local hospitals, state colleges and universities. Data shown for the Second Quarter of 2021. Employers are listed alphabetically by

area, not by the number of employees.

Source: Georgia Department of Labor

#### Forsyth Area

Amzn Wvcs, LLC **Fulton** Emory Healthcare, Inc. **Fulton** Georgia Institute Of Technology **Fulton** Grady Health System **Fulton** North