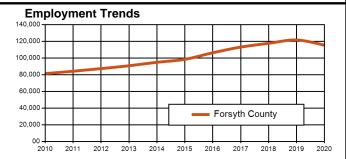

| 6,464      | 4.9% |
| Dawson        | 12,319      | 11,735                  | 584        | 4.7% |
| Fulton        | 557,232     | 512,593                 | 44,639     | 8.0% |
| Gwinnett      | 481,453     | 450,909                 | 30,544     | 6.3% |
| Hall          | 101,949     | 97,133                  | 4,816      | 4.7% |
| Forsyth Area  | 1,406,902   | 1,314,322               | 92,580     | 6.6% |
| Georgia       | 5,072,155   | 4,741 <mark>,191</mark> | 330,964    | 6.5% |
| United States | 160,742,000 | 147,795,000             | 12,947,000 | 8.1% |

Note: This series reflects the latest information available. Labor Force includes residents of the county who are employed or actively seeking employment.

Source: Georgia Department of Labor; U.S. Bureau of Labor Statistics.







|                 | 2010<br>Census | 2020<br>Rank | 2020<br>Estimate | % Change<br>2010-2020 | 2025<br>Projected* | % Change<br>2010-2025 |
|-----------------|----------------|--------------|------------------|-----------------------|--------------------|-----------------------|
| Forsyth         | 175,511        | 8            | 250,847          | 42.9                  | 285,085            | 62.4                  |
| City of Cumming | 5,430          |              |                  |                       |                    |                       |
| Forsyth Area    | 2,317,773      |              | 2,769,854        | 19.5                  | 2,986,407          | 28.8                  |
| Georgia         | 9,687,653      |              | 10,710,017       | 10.6                  |