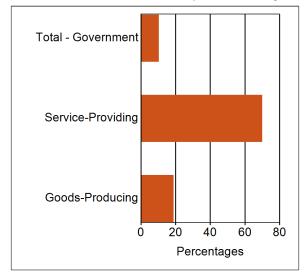

#### Forsyth Industry Mix 2021

Source: U.S. Bureau of Economic Analysis

Source: See Industry Mix data on Page 2.

**COUNTY** 