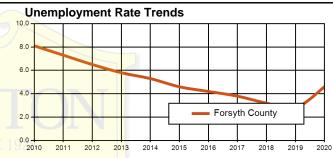

| 6,464      | 4.9% |
| Dawson        | 12,319      | 11,735                  | 584        | 4.7% |
| Fulton        | 557,232     | 512,593                 | 44,639     | 8.0% |
| Gwinnett      | 481,453     | 450,909                 | 30,544     | 6.3% |
| Hall          | 101,949     | 97,133                  | 4,816      | 4.7% |
| Forsyth Area  | 1,406,902   | 1,314,322               | 92,580     | 6.6% |
| Georgia       | 5,072,155   | 4,741 <mark>,191</mark> | 330,964    | 6.5% |
| United States | 160,742,000 | 147,795,000             | 12,947,000 | 8.1% |

Note: This series reflects the latest information available. Labor Force includes residents of the county who are employed or actively seeking employment.

Source: Georgia Department of Labor; U.S. Bureau of Labor Statistics.







|                 | 2010<br>Census | 2020<br>Rank | 2020<br>Estimate | % Change<br>2010-2020 | 2025<br>Projected* | % Change<br>2010-2025 |
|-----------------|----------------|--------------|------------------|-----------------------|--------------------|-----------------------|
| Forsyth         | 175,511        | 8            | 250,847          | 42.9                  | 285,085            | 62.4                  |
| City of Cumming | 5,430          |              |                  |                       |                    |                       |
| Forsyth Area    | 2,317,773      |              | 2,769,854        | 19.5                  | 2,986,407          | 28.8                  |
| Georgia         | 9,687,653      |              | 10,710,017       | 10.6                  | 1