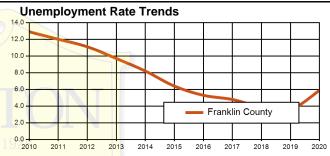

| 4.3% |
| Hart          | 11,373      | 10,757                    | 616        | 5.4% |
| Madison       | 12,972      | 12,302                    | 670        | 5.2% |
| Stephens      | 10,414      | 9,745                     | 669        | 6.4% |
| Franklin Area | 54,429      | 51,471                    | 2,958      | 5.4% |
| Georgia       | 5,072,155   | 4,741,191                 | 330,964    | 6.5% |
| United States | 160,742,000 | 147,795 <mark>,000</mark> | 12,947,000 | 8.1% |
| Oconee, SC    | 35,056      | 33,1 <mark>80</mark>      | 1,876      | 5.4% |

Note: This series reflects the latest information available. Labor Force includes residents of the county who are employed or actively seeking employment.

Source: Georgia Department of Labor; U.S. Bureau of Labor Statistics.







|                        | 2010<br>Census | 2020<br>Rank | 2020<br>Estimate | % Change<br>2010-2020 | 2025<br>Projected* | % Change<br>2010-2025 |
|------------------------|----------------|--------------|------------------|-----------------------|--------------------|-----------------------|
| Franklin               | 22,084         | 79           | 23,504           | 6.4                   | 25,069             | 13.5                  |
| City of<br>Carnesville | 577            |              |                  |                       |                    |                       |
| Franklin Area          | 191,970        |              | 205,841          | 7.2                   | 218,352            | 13.7                  |
| Georgia                | 9,687,653      |              | 10