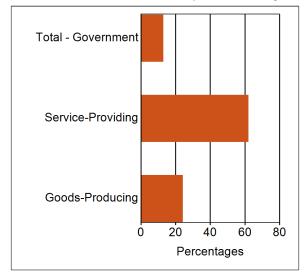

Version 3.0 Franklin Area Page 1 of 6

| Indust | rv Mix - | 2nd      | Quarter         | of 2021 |
|--------|----------|----------|-----------------|---------|
| HIGGG  | I        | <u> </u> | <b>Q</b> ualtor |         |

|                                                                       | Franklin |              |            |            |                  |                     |             |              |
|-----------------------------------------------------------------------|----------|--------------|------------|------------|------------------|---------------------|-------------|--------------|
|                                                                       | NUMBER   | EMPLOY       | MENT       | WEEKLY     | NUMBER           | EMPLOY              | MENT        | WEEKLY       |
| INDUSTRY                                                              | OF FIRMS | NUMBER       | PERCENT    | WAGE       | OF FIRMS         | NUMBER              | PERCENT     | WAGE         |
| Goods-Producing                                                       | 87       | 1,907        | 24.5       | 919        | 506              | 8,519               | 28.0        | 940          |
| Agriculture, Forestry, Fishing and Hunting                            | 11       | 157          | 2.0        | 828        | 59               | 835                 | 2.7         | 990          |
| Mining, Quarrying, and Oil and Gas                                    | 0        | 0            | 0.0        | 0          | 4                | 44                  | 0.4         | 1 200        |
| Extraction                                                            | 0        | 0            | 0.0<br>2.3 | 0<br>925   | 4                | 41                  | 0.1         | 1,380<br>920 |
| Construction                                                          | 39<br>37 | 181<br>1,569 | 2.3        | 925<br>927 | 283<br>160       | 1,426<br>6,216      | 4.7<br>20.5 | 920          |
| Manufacturing                                                         |          | 1,569        | 20.2<br>*  | 921        |                  | •                   |             |              |
| Food                                                                  | 1<br>7   | 125          | 1.6        | 863        | 16<br>19         | 1,165<br>262        | 3.8<br>0.9  | 923<br>735   |
| Wood Product                                                          | 2        | 125          | 1.0        | *          | 4                | 91                  | 0.9         | 760          |
| Printing and Related Support Activities Plastics and Rubber Products  | 3        | 237          | 3.0        | 1,007      | 11               | 599                 | 2.0         | 981          |
|                                                                       | 1        | 231          | 3.0        | 1,007      | 5                | 34                  | 0.1         | 702          |
| Nonmetallic Mineral Product Fabricated Metal Product                  | 13       | 430          | 5.5        | 951        | 37               | 878                 | 2.9         | 919          |
|                                                                       | 2        | 430          | 3.3        | *          | 11               | 793                 | 2.9         | 916          |
| Machinery                                                             | 6        | 235          | 3.0        | 957        | 9                | 283                 | 0.9         | 1,183        |
| Transportation Equipment Furniture and Related Product                | 1        | 233          | 3.0        | *          | 14               | 903                 | 3.0         | 976          |
|                                                                       | 1        | *            | *          | *          | 6                | *                   | 3.0         | *            |
| Miscellaneous                                                         | 0        | 0            | 0.0        | 0          | 1                | *                   | *           | *            |
| Textile Product Mills                                                 | 0        | 0            | 0.0        | 0          |                  | *                   | *           | *            |
| Apparel                                                               | 0        | 0            | 0.0        | 0          |                  | *                   | *           | *            |
| Beverage and Tobacco Product                                          | 0        | 0            | 0.0        | 0          |                  | *                   | *           | *            |
| Primary Metal                                                         | 0        | 0            | 0.0        | 0          |                  | *                   | *           | *            |
| Petroleum and Coal Products                                           | 0        | 0            |            | 0          |                  | *                   | *           | *            |
| Computer and Electronic Product                                       | 0        | 0            | 0.0        | 0          | 2                | *                   | *           | *            |
| Paper Electrical Equipment, Appliance, and                            | U        | U            | 0.0        | U          |                  |                     |             |              |
| Component                                                             | 0        | 0            | 0.0        | 0          | 4                | 247                 | 0.8         | 906          |
| Chemical                                                              | 0        | 0            | 0.0        | 0          | 6                | 140                 | 0.5         | 1,340        |
| Textile Mills                                                         | 0        | 0            | 0.0        | 0          | 10               | 599                 | 2.0         | 855          |
| Service-Providing                                                     | 389      | 4,830        | 62.0       | 719        | 1,701            | 16,207              | 53.3        | 684          |
| Utilities                                                             | 1        | *            | *          | *          | 8                | 178                 | 0.6         | 1,377        |
| Wholesale Trade                                                       | 26       | 256          | 3.3        | 1,034      | 107              | 730                 | 2.4         | 973          |
| Retail Trade                                                          | 105      | 926          | 11.9       | 635        | 400              | 4,076               | 13.4        | 543          |
| Transportation and Warehousing                                        | 13       | *            | *          | *          | 62               | 1,021               | 3.4         | 851          |
| Information                                                           | 6        | *            | SINCE 192  | 28 *       | 22               | 240                 | 8.0         | 1,332        |
| Finance and Insurance                                                 | 28       | 121          | 1.6        | 1,069      | 103              | 498                 | 1.6         | 1,038        |
| Real Estate and Rental and Leasing                                    | 8        | 14           | 0.2        | 681        | 49               | 162                 | 0.5         | 1,215        |
| Professional, Scientific, and Technical Services                      | 26       | 81           | 1.0        | 767        | TM 151           | 602                 | 2.0         | 839          |
| Management of Companies and<br>Enterprises                            | 4        | 73           | 0.9        | 2,906      | 9                | 398                 | 1.3         | 1,706        |
| Administrative and Support and Waste                                  | 41       | 155          | 2.0        | 605        | 134              | 1,142               | 3.8         | 751          |
| Management and Remediation Services Educational Services              | 3        | *            | 2.0        | *          | 16               | 573                 | 1.9         | 560          |
|                                                                       | 46       | 756          | 9.7        | 768        | 181              | 2,170               | 7.1         | 837          |
| Health Care and Social Assistance Arts, Entertainment, and Recreation | 3        | 13           | 0.2        | 1,030      | 29               | 433                 | 1.4         | 440          |
| Accommodation and Food Services                                       | 54       | 1,022        | 13.1       | 304        | 189              | 3,257               | 10.7        | 337          |
| Other Services (except Public                                         | 34       | 1,022        | 13.1       | 304        | 103              | 3,237               | 10.7        | 331          |
| Administration)                                                       | 25       | 289          | 3.7        | 770        | 125              | 632                 | 2.1         | 717          |
| Unclassified - industry not assigned                                  | 25       | 19           | 0.2        | 847        | 116              | 94                  | 0.3         | 995          |
| Total - Private Sector                                                | 501      | 6,756        | 86.8       | 775        | 2,207            | 24,726              | 81.4        | 772          |
| Total - Government                                                    | 37       | 1,029        | 13.2       | 790        | 145              | 5,668               | 18.6        | 784          |
| Federal Government                                                    | 6        | 49           | 0.6        | 1,083      | 26               | 254                 | 0.8         | 1,204        |
| State Government                                                      | 14       | 127          | 1.6        | 670        | 48               | 409                 | 1.3         | 678          |
| Local Government                                                      | 17       | 853          | 11.0       | 791        | 71               | 5,005               | 16.5        | 772          |
| ALL INDUSTRIES ALL INDUSTRIES - Georgia                               | 538      | 7,785        | 100.0      | 778        | 2,352<br>336,630 | 30,394<br>4,430,045 | 100.0       | 774<br>1,139 |
| =                                                                     |          |              |            |            | •                |                     |             |              |