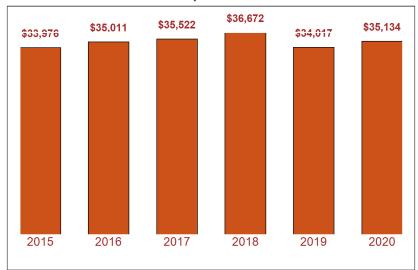

al employers and cannot be released. These data use the North American Industrial Classification System(NAICS) categories. Average weekly wage is derived by dividing gross payroll dollars paid to all employees - both hourly and salaried - by the average number of employees who had earnings; average earnings are then divided by the number of weeks in a reporting period to obtain weekly figures. Figures in other columns may not sum accurately due to rounding. All figures are 2nd Quarter of 2021.

Source: Georgia Department of Labor. These data represent jobs that are covered by unemployment insurance laws.

Version 3.0 Franklin Area Page 2 of 6

### Franklin Per Capita Income

### Franklin Industry Mix 2021

Source: U.S. Bureau of Economic Analysis

Source: See Industry Mix data on Page 2.





# Top Ten Largest Employers - 2021\*

#### Franklin

AutoZone, Inc.

Blue Beacon USA LP II

Carry-On Trailer, Inc.

Emmanuel College

Kautex Textron

Loadstar

MagnaFlow McDonalds

St Marys Sacred Heart Hospital, Inc.

Weaver Automotive

\*Note:

Represents employment covered by unemployment insurance excluding all government agencies except correctional institutions, state and local hospitals, state colleges and universities. Data shown for the Second Quarter of 2021. Employers are listed alphabetically by

area, not by the number of employees.

Source: Georgia Department of Labor

#### Franklin Area

Autozoners, Inc. Carry-On Trailer, Inc.

GEM Southeast, Inc.

Lake Foods, LLC

Nestle Purina Petcare Company

Nifco Ktw America Corporation

Patterson Pump Co

St Marys Sacred Heart Hosp