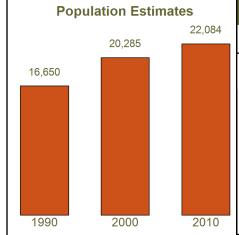

|                        | 2010<br>Census | 2020<br>Rank | 2020<br>Estimate | % Change<br>2010-2020 | 2025<br>Projected* | % Change<br>2010-2025 |
|------------------------|----------------|--------------|------------------|-----------------------|--------------------|-----------------------|
| Franklin               | 22,084         | 79           | 23,504           | 6.4                   | 25,069             | 13.5                  |
| City of<br>Carnesville | 577            |              |                  |                       |                    |                       |
| Franklin Area          | 191,970        |              | 205,841          | 7.2                   | 218,352            | 13.7                  |
| Georgia                | 9,687,653      |              | 10,710,017       | 10.6                  | 11,335,283         | 17.0                  |
| United States          | 308,745,538    |              | 329,484,123      | 6.7                   | 349,439,199        | 13.2                  |
| Oconee, SC             | 71,983         |              | 80,015           | 11.2                  | 87,500             | 21.6                  |