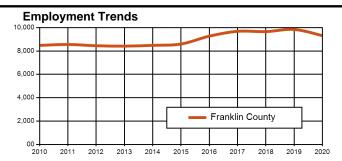

| 4.3% |
| Hart          | 11,373      | 10,757                    | 616        | 5.4% |
| Madison       | 12,972      | 12,302                    | 670        | 5.2% |
| Stephens      | 10,414      | 9,745                     | 669        | 6.4% |
| Franklin Area | 54,429      | 51,471                    | 2,958      | 5.4% |
| Georgia       | 5,072,155   | 4,741,191                 | 330,964    | 6.5% |
| United States | 160,742,000 | 147,795 <mark>,000</mark> | 12,947,000 | 8.1% |
| Oconee, SC    | 35,056      | 33,1 <mark>80</mark>      | 1,876      | 5.4% |

Note: This series reflects the latest information available. Labor Force includes residents of the county who are employed or actively seeking employment.

Source: Georgia Department of Labor; U.S. Bureau of Labor Statistics.







|                        | 2010<br>Census | 2020<br>Rank | 2020<br>Estimate | % Change<br>2010-2020 | 2025<br>Projected* | % Change<br>2010-2025 |
|------------------------|----------------|--------------|------------------|-----------------------|--------------------|-----------------------|
| Franklin               | 22,084         | 79           | 23,504           | 6.4                   | 25,069             | 13.5                  |
| City of<br>Carnesville | 577            |              |                  |                       |                    |                       |
| Franklin Area          | 191,970        |              | 205,841          | 7.2                   | 218,352            | 13.7                  |
| Georgia                | 9,687,653      |              |