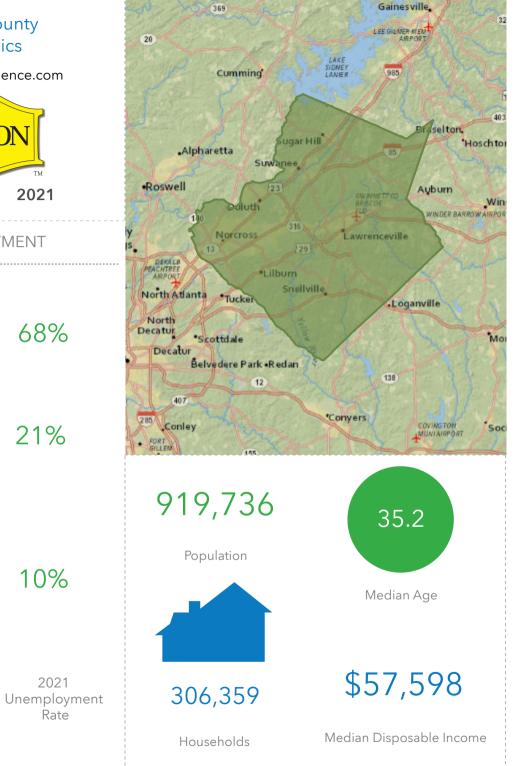

**\$171,707** Median Net Worth

Bars show deviation from

28%

Some College

22%

High School Graduate



Services

3.9%



The largest group: White Alone (42.94)

Race and Ethnicity

1%

No High School Diploma

The smallest group: Pacific Islander Alone (0.05)



Source: This infographic contains data provided by Esri, Esri, U.S. Census, Esri and Bureau of Labor Statistics, Esri and GfK MRI, Esri and Data Axle. The vintage of the data is 2021, 2026, 2010, 2021, 2021, 2021.

39%

Bachelor's/Grad/Prof Degree



Source: This infographic contains data provided by Esri, Esri, U.S. Census, Esri and Bureau of Labor Statistics, Esri and GfK MRI, Esri and Data Axle. The vintage of the data is 2021, 2026, 2010, 2021, 2021, 2021.