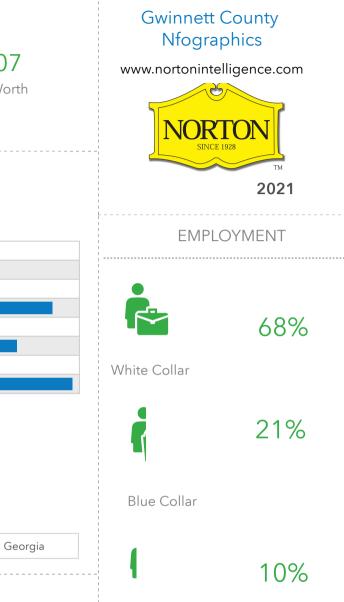

**\$171,707** Median Net Worth

Bars show deviation from

28%

Some College

22%

High School Graduate

Services

3.9%