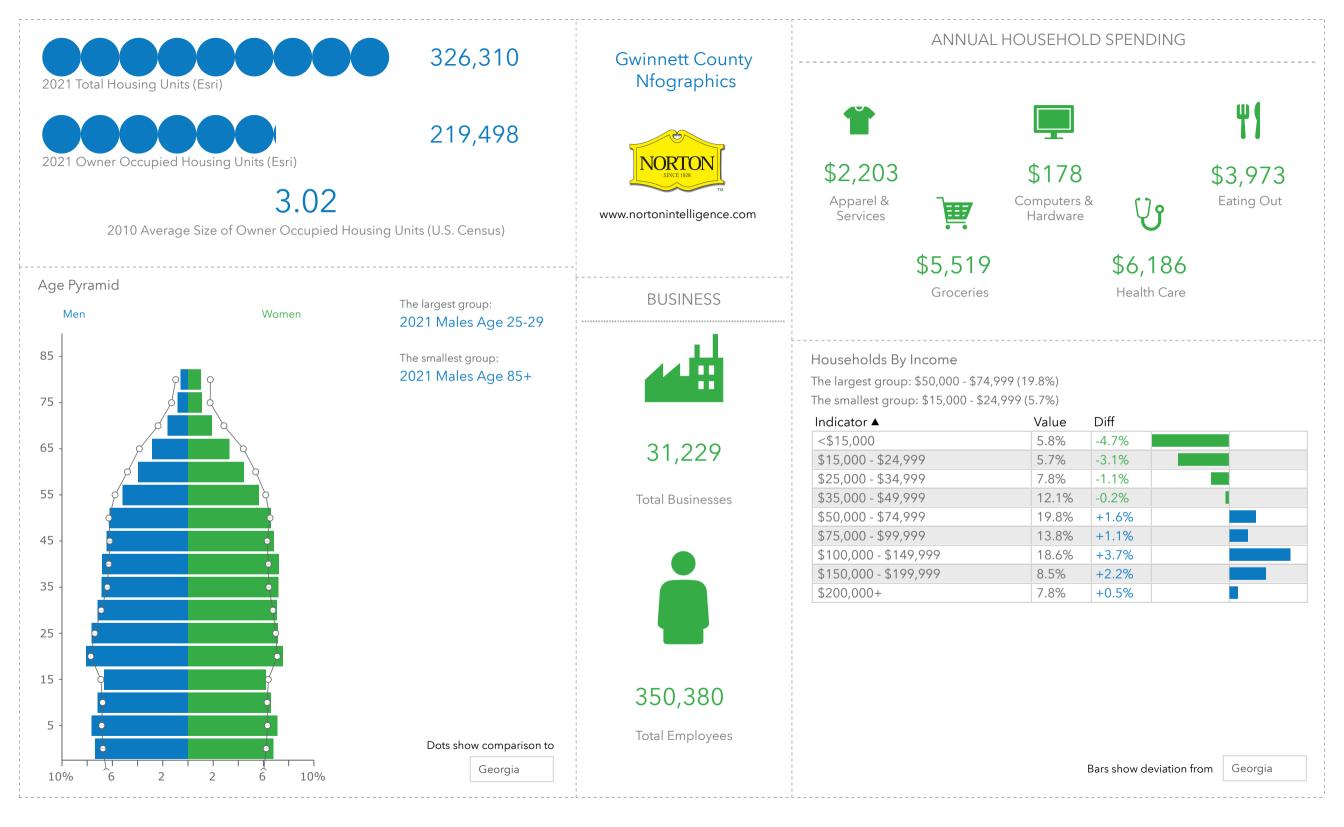

**\$171,707** Median Net Worth

Bars show deviation from

28%

Some College

22%

High School Graduate

Services

3.9%