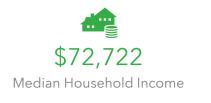

**\$171,707** Median Net Worth

Bars show deviation from

28%

Some College

22%

High School Graduate

Services

3.9%