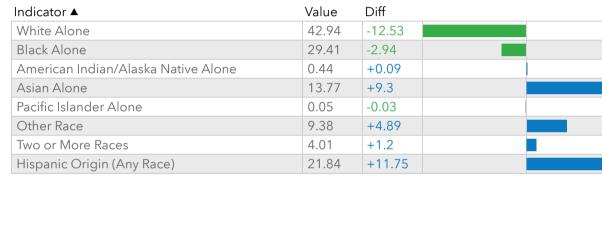

The largest group: White Alone (42.94)

Race and Ethnicity

1%

No High School Diploma

The smallest group: Pacific Islander Alone (0.05)

Source: This infographic contains data provided by Esri, Esri, U.S. Census, Esri and Bureau of Labor Statistics, Esri and GfK MRI, Esri and Data Axle. The vintage of the data is 2021, 2026, 2010, 2021, 2021, 2021.