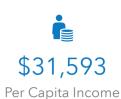

**\$171,707** Median Net Worth

Bars show deviation from

28%

Some College

22%

High School Graduate

Services

3.9%