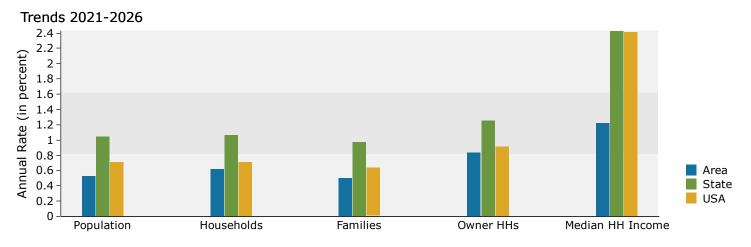

## Population Consolidated Report

Hart County, GA Hart County, GA (13147) Geography: County Prepared by Esri

|                                             |        |                   |           |                | 2021-2026 | 2021-2026      |
|---------------------------------------------|--------|-------------------|-----------|----------------|-----------|----------------|
| Demographic Summary                         |        | Census 2010       | 2021      | 2026           | Change    | Annual Rate    |
| Total Population                            |        | 25,213            | 26,668    | 27,376         | 708       | 0.53%          |
| Population 50+                              |        | 9,963             | 11,668    | 12,440         | 772       | 1.29%          |
| Median Age                                  |        | 42.6              | 44.9      | 45.9           | 1.0       | 0.44%          |
| Households                                  |        | 10,121            | 10,875    | 11,216         | 341       | 0.62%          |
| % Householders 55+                          |        | 50.1%             | 55.7%     | 58.2%          | 2.5       | 0.88%          |
| Total Owner-Occupied Housing Units          |        | 7,613             | 8,106     | 8,452          | 346       | 0.84%          |
| Total Renter-Occupied Housing Units         |        | 2,508             | 2,769     | 2,764          | -5        | -0.04%         |
| Owner/Renter Ratio (per 100 renters)        |        | 304               | 293       | 306            | 13.0      | 0.87%          |
| Median Home Value                           |        | -                 | \$177,747 | \$220,559      | \$42,812  | 4.41%          |
| Average Home Value                          |        | -                 | \$235,329 | \$272,545      | \$37,216  | 2.98%          |
| Median Household Income                     |        | -                 | \$47,300  | \$50,253       | \$2,953   | 1.22%          |
| Median Household Income for Householder 55+ | -      | -                 | \$40,953  | \$43,173       | \$2,220   | 1.06%          |
|                                             |        | Population by Age | and Sex   |                |           |                |
|                                             | Cens   | sus 2010          | 2         | 021            | 20        | 026            |
| Male Population                             | Number | % of 50+          | Number    | % of 50+       | Number    | % of 50+       |
| Total (50+)                                 | 4,629  | 100.0%            | 5,498     | 100.0%         | 5,905     | 100.0%         |
| 50-54                                       | 964    | 20.8%             | 843       | 15.3%          | 872       | 14.8%          |
| 55-59                                       | 838    | 18.1%             | 938       | 17.1%          | 872       | 14.8%          |
| 60-64                                       | 890    | 19.2%             | 999       | 18.2%          | 990       | 16.8%          |
| 65-69                                       | 682    | 14.7%             | 907       | 16.5%          | 1,020     | 17.3%          |
| 70-74                                       | 499    | 10.8%             | 814       | 14.8%          | 839       | 14.2%          |
| 75-79                                       | 404    | 8.7%              | 519       | 9.4%           | 709       | 12.0%          |
| 80-84                                       | 218    | 4.7%              | 285       | 5.2%           | 380       | 6.4%           |
| 85+                                         | 134    | 2.9%              | 193       | 3.5%           | 223       | 3.8%           |
|                                             | Cens   | sus 2010          | 2         | 021            | 20        | 026            |
| Female Population                           | Number | % of 50+          | Number    | % of 50+       | Number    | % of 50+       |
| Total (50+)                                 | 5,334  | 100.0%            | 6,170     | 100.0%         | 6,535     | 100.0%         |
| 50-54                                       | 905    | 17.0%             | 893       | 14.5%          | 855       | 13.1%          |
| 55-59                                       | 920    | 17.2%             | 979       | 15.9%          | 961       | 14.7%          |
| 60-64                                       | 919    | 17.2%             | 1,002     | TM 16.2%       | 1,034     | 15.8%          |
| 65-69                                       | 778    | 14.6%             | 1,005     | 16.3%          | 1,037     | 15.9%          |
| 70-74                                       | 602    | 11.3%             | 881       | 14.3%          | 925       | 14.2%          |
| 75-79                                       | 493    | 9.2%              | 642       | 10.4%          | 808       | 12.4%          |
| 80-84                                       | 351    | 6.6%              | 378       | 6.1%           | 490       | 7.5%           |
| 85+                                         | 366    | 6.9%              | 390       | 6.3%           | 425       | 6.5%           |
|                                             | Cens   | sus 2010          | 2         | 021            |           | 026            |
| Total Population                            | Number | % of Total Pop    | Number    | % of Total Pop | Number    | % of Total Pop |
| Total(50+)                                  | 9,963  | 39.5%             | 11,668    | 43.8%          | 12,440    | 45.4%          |
| 50-54                                       | 1,869  | 7.4%              | 1,736     | 6.5%           | 1,727     | 6.3%           |
| 55-59                                       | 1,758  | 7.0%              | 1,917     | 7.2%           | 1,833     | 6.7%           |
| 60-64                                       | 1,809  | 7.2%              | 2,001     | 7.5%           | 2,024     | 7.4%           |
| 65-69                                       | 1,460  | 5.8%              | 1,912     | 7.2%           | 2,057     | 7.5%           |
| 70-74                                       | 1,101  | 4.4%              | 1,695     | 6.4%           | 1,764     | 6.4%           |
| 75-79                                       | 897    | 3.6%              | 1,161     | 4.4%           | 1,517     | 5.5%           |
| 80-84                                       | 569    | 2.3%              | 663       | 2.5%           | 870       | 3.2%           |
| 85+                                         | 500    | 2.0%              | 583       | 2.2%           | 648       | 2.4%           |
| 65+                                         | 4,527  | 18.0%             | 6,014     | 22.6%          | 6,856     | 25.0%          |
| 75+                                         | 1,966  | 7.8%              | 2,407     | 9.0%           | 3,035     | 11.1%          |