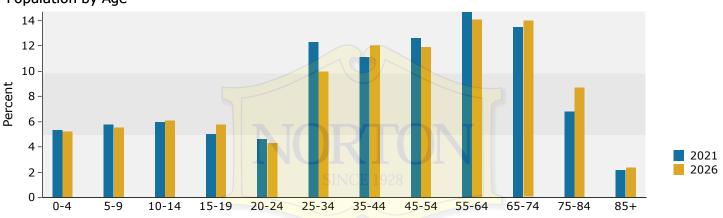

## Population Consolidated Report

Hart County, GA Hart County, GA (13147) Geography: County Prepared by Esri

|                                             |        |                   |           |                | 2021-2026 | 2021-2026      |
|---------------------------------------------|--------|-------------------|-----------|----------------|-----------|----------------|
| Demographic Summary                         |        | Census 2010       | 2021      | 2026           | Change    | Annual Rate    |
| Total Population                            |        | 25,213            | 26,668    | 27,376         | 708       | 0.53%          |
| Population 50+                              |        | 9,963             | 11,668    | 12,440         | 772       | 1.29%          |
| Median Age                                  |        | 42.6              | 44.9      | 45.9           | 1.0       | 0.44%          |
| Households                                  |        | 10,121            | 10,875    | 11,216         | 341       | 0.62%          |
| % Householders 55+                          |        | 50.1%             | 55.7%     | 58.2%          | 2.5       | 0.88%          |
| Total Owner-Occupied Housing Units          |        | 7,613             | 8,106     | 8,452          | 346       | 0.84%          |
| Total Renter-Occupied Housing Units         |        | 2,508             | 2,769     | 2,764          | -5        | -0.04%         |
| Owner/Renter Ratio (per 100 renters)        |        | 304               | 293       | 306            | 13.0      | 0.87%          |
| Median Home Value                           |        | -                 | \$177,747 | \$220,559      | \$42,812  | 4.41%          |
| Average Home Value                          |        | -                 | \$235,329 | \$272,545      | \$37,216  | 2.98%          |
| Median Household Income                     |        | -                 | \$47,300  | \$50,253       | \$2,953   | 1.22%          |
| Median Household Income for Householder 55+ | -      | -                 | \$40,953  | \$43,173       | \$2,220   | 1.06%          |
|                                             |        | Population by Age | and Sex   |                |           |                |
|                                             | Cens   | sus 2010          | 2         | 021            | 20        | 026            |
| Male Population                             | Number | % of 50+          | Number    | % of 50+       | Number    | % of 50+       |
| Total (50+)                                 | 4,629  | 100.0%            | 5,498     | 100.0%         | 5,905     | 100.0%         |
| 50-54                                       | 964    | 20.8%             | 843       | 15.3%          | 872       | 14.8%          |
| 55-59                                       | 838    | 18.1%             | 938       | 17.1%          | 872       | 14.8%          |
| 60-64                                       | 890    | 19.2%             | 999       | 18.2%          | 990       | 16.8%          |
| 65-69                                       | 682    | 14.7%             | 907       | 16.5%          | 1,020     | 17.3%          |
| 70-74                                       | 499    | 10.8%             | 814       | 14.8%          | 839       | 14.2%          |
| 75-79                                       | 404    | 8.7%              | 519       | 9.4%           | 709       | 12.0%          |
| 80-84                                       | 218    | 4.7%              | 285       | 5.2%           | 380       | 6.4%           |
| 85+                                         | 134    | 2.9%              | 193       | 3.5%           | 223       | 3.8%           |
|                                             | Cens   | sus 2010          | 2         | 021            | 20        | 026            |
| Female Population                           | Number | % of 50+          | Number    | % of 50+       | Number    | % of 50+       |
| Total (50+)                                 | 5,334  | 100.0%            | 6,170     | 100.0%         | 6,535     | 100.0%         |
| 50-54                                       | 905    | 17.0%             | 893       | 14.5%          | 855       | 13.1%          |
| 55-59                                       | 920    | 17.2%             | 979       | 15.9%          | 961       | 14.7%          |
| 60-64                                       | 919    | 17.2%             | 1,002     | TM 16.2%       | 1,034     | 15.8%          |
| 65-69                                       | 778    | 14.6%             | 1,005     | 16.3%          | 1,037     | 15.9%          |
| 70-74                                       | 602    | 11.3%             | 881       | 14.3%          | 925       | 14.2%          |
| 75-79                                       | 493    | 9.2%              | 642       | 10.4%          | 808       | 12.4%          |
| 80-84                                       | 351    | 6.6%              | 378       | 6.1%           | 490       | 7.5%           |
| 85+                                         | 366    | 6.9%              | 390       | 6.3%           | 425       | 6.5%           |
|                                             | Cens   | sus 2010          | 2         | 021            |           | 026            |
| Total Population                            | Number | % of Total Pop    | Number    | % of Total Pop | Number    | % of Total Pop |
| Total(50+)                                  | 9,963  | 39.5%             | 11,668    | 43.8%          | 12,440    | 45.4%          |
| 50-54                                       | 1,869  | 7.4%              | 1,736     | 6.5%           | 1,727     | 6.3%           |
| 55-59                                       | 1,758  | 7.0%              | 1,917     | 7.2%           | 1,833     | 6.7%           |
| 60-64                                       | 1,809  | 7.2%              | 2,001     | 7.5%           | 2,024     | 7.4%           |
| 65-69                                       | 1,460  | 5.8%              | 1,912     | 7.2%           | 2,057     | 7.5%           |
| 70-74                                       | 1,101  | 4.4%              | 1,695     | 6.4%           | 1,764     | 6.4%           |
| 75-79                                       | 897    | 3.6%              | 1,161     | 4.4%           | 1,517     | 5.5%           |
| 80-84                                       | 569    | 2.3%              | 663       | 2.5%           | 870       | 3.2%           |
| 85+                                         | 500    | 2.0%              | 583       | 2.2%           | 648       | 2.4%           |
| 65+                                         | 4,527  | 18.0%             | 6,014     | 22.6%          | 6,856     | 25.0%          |
| 75+                                         | 1,966  | 7.8%              | 2,407     | 9.0%           | 3,035     | 11.1%          |