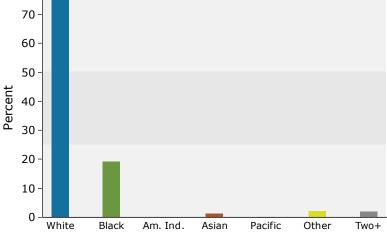

## Population Consolidated Report

Hart County, GA Hart County, GA (13147) Geography: County Prepared by Esri

|                                             |        |                   |           |                | 2021-2026 | 2021-2026      |
|---------------------------------------------|--------|-------------------|-----------|----------------|-----------|----------------|
| Demographic Summary                         |        | Census 2010       | 2021      | 2026           | Change    | Annual Rate    |
| Total Population                            |        | 25,213            | 26,668    | 27,376         | 708       | 0.53%          |
| Population 50+                              |        | 9,963             | 11,668    | 12,440         | 772       | 1.29%          |
| Median Age                                  |        | 42.6              | 44.9      | 45.9           | 1.0       | 0.44%          |
| Households                                  |        | 10,121            | 10,875    | 11,216         | 341       | 0.62%          |
| % Householders 55+                          |        | 50.1%             | 55.7%     | 58.2%          | 2.5       | 0.88%          |
| Total Owner-Occupied Housing Units          |        | 7,613             | 8,106     | 8,452          | 346       | 0.84%          |
| Total Renter-Occupied Housing Units         |        | 2,508             | 2,769     | 2,764          | -5        | -0.04%         |
| Owner/Renter Ratio (per 100 renters)        |        | 304               | 293       | 306            | 13.0      | 0.87%          |
| Median Home Value                           |        | -                 | \$177,747 | \$220,559      | \$42,812  | 4.41%          |
| Average Home Value                          |        | -                 | \$235,329 | \$272,545      | \$37,216  | 2.98%          |
| Median Household Income                     |        | -                 | \$47,300  | \$50,253       | \$2,953   | 1.22%          |
| Median Household Income for Householder 55+ | -      | -                 | \$40,953  | \$43,173       | \$2,220   | 1.06%          |
|                                             |        | Population by Age | and Sex   |                |           |                |
|                                             | Cens   | sus 2010          | 2         | 021            | 20        | 026            |
| Male Population                             | Number | % of 50+          | Number    | % of 50+       | Number    | % of 50+       |
| Total (50+)                                 | 4,629  | 100.0%            | 5,498     | 100.0%         | 5,905     | 100.0%         |
| 50-54                                       | 964    | 20.8%             | 843       | 15.3%          | 872       | 14.8%          |
| 55-59                                       | 838    | 18.1%             | 938       | 17.1%          | 872       | 14.8%          |
| 60-64                                       | 890    | 19.2%             | 999       | 18.2%          | 990       | 16.8%          |
| 65-69                                       | 682    | 14.7%             | 907       | 16.5%          | 1,020     | 17.3%          |
| 70-74                                       | 499    | 10.8%             | 814       | 14.8%          | 839       | 14.2%          |
| 75-79                                       | 404    | 8.7%              | 519       | 9.4%           | 709       | 12.0%          |
| 80-84                                       | 218    | 4.7%              | 285       | 5.2%           | 380       | 6.4%           |
| 85+                                         | 134    | 2.9%              | 193       | 3.5%           | 223       | 3.8%           |
|                                             | Cens   | sus 2010          | 2         | 021            | 20        | 026            |
| Female Population                           | Number | % of 50+          | Number    | % of 50+       | Number    | % of 50+       |
| Total (50+)                                 | 5,334  | 100.0%            | 6,170     | 100.0%         | 6,535     | 100.0%         |
| 50-54                                       | 905    | 17.0%             | 893       | 14.5%          | 855       | 13.1%          |
| 55-59                                       | 920    | 17.2%             | 979       | 15.9%          | 961       | 14.7%          |
| 60-64                                       | 919    | 17.2%             | 1,002     | TM 16.2%       | 1,034     | 15.8%          |
| 65-69                                       | 778    | 14.6%             | 1,005     | 16.3%          | 1,037     | 15.9%          |
| 70-74                                       | 602    | 11.3%             | 881       | 14.3%          | 925       | 14.2%          |
| 75-79                                       | 493    | 9.2%              | 642       | 10.4%          | 808       | 12.4%          |
| 80-84                                       | 351    | 6.6%              | 378       | 6.1%           | 490       | 7.5%           |
| 85+                                         | 366    | 6.9%              | 390       | 6.3%           | 425       | 6.5%           |
|                                             | Cens   | sus 2010          | 2         | 021            |           | 026            |
| Total Population                            | Number | % of Total Pop    | Number    | % of Total Pop | Number    | % of Total Pop |
| Total(50+)                                  | 9,963  | 39.5%             | 11,668    | 43.8%          | 12,440    | 45.4%          |
| 50-54                                       | 1,869  | 7.4%              | 1,736     | 6.5%           | 1,727     | 6.3%           |
| 55-59                                       | 1,758  | 7.0%              | 1,917     | 7.2%           | 1,833     | 6.7%           |
| 60-64                                       | 1,809  | 7.2%              | 2,001     | 7.5%           | 2,024     | 7.4%           |
| 65-69                                       | 1,460  | 5.8%              | 1,912     | 7.2%           | 2,057     | 7.5%           |
| 70-74                                       | 1,101  | 4.4%              | 1,695     | 6.4%           | 1,764     | 6.4%           |
| 75-79                                       | 897    | 3.6%              | 1,161     | 4.4%           | 1,517     | 5.5%           |
| 80-84                                       | 569    | 2.3%              | 663       | 2.5%           | 870       | 3.2%           |
| 85+                                         | 500    | 2.0%              | 583       | 2.2%           | 648       | 2.4%           |
| 65+                                         | 4,527  | 18.0%             | 6,014     | 22.6%          | 6,856     | 25.0%          |
| 75+                                         | 1,966  | 7.8%              | 2,407     | 9.0%           | 3,035     | 11.1%          |