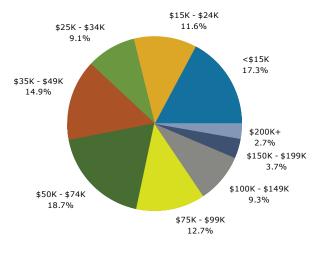

### Demographic and Income Profile

Lamar County, GA Lamar County, GA (13171) Geography: County Prepared by Esri

| Summary                                                                          |        | s 2010         |          | 2021           |          | 2026           |
|----------------------------------------------------------------------------------|--------|----------------|----------|----------------|----------|----------------|
| Population                                                                       |        | 18,317         |          | 19,152         |          | 19,768         |
| Households                                                                       |        | 6,618          |          | 7,090          |          | 7,343          |
| Families                                                                         |        | 4,617          |          | 4,852          |          | 4,995          |
| Average Household Size                                                           |        | 2.55           |          | 2.54           |          | 2.53           |
| Owner Occupied Housing Units                                                     |        | 4,515          |          | 5,217          |          | 5,468          |
| Renter Occupied Housing Units                                                    |        | 2,103          |          | 1,873          |          | 1,875          |
| Median Age                                                                       |        | 37.6           |          | 40.4           |          | 42.2           |
| Trends: 2021-2026 Annual Rate                                                    |        | Area           |          | State          |          | National       |
| Population                                                                       |        | 0.64%<br>0.70% |          | 1.05%          |          | 0.71%<br>0.71% |
| Households<br>Families                                                           |        |                |          | 1.06%          |          |                |
| Owner HHs                                                                        |        | 0.58%<br>0.94% |          | 0.97%<br>1.26% |          | 0.64%<br>0.91% |
| Median Household Income                                                          |        | 0.94%<br>2.47% |          | 2.43%          |          | 2.41%          |
| Median Household Income                                                          |        | 2.47 70        |          | 2.43%<br>2021  |          | 2026           |
| Households by Income                                                             |        |                | Number   | Percent        | Number   | Percent        |
| <\$15,000                                                                        |        |                | 1,224    | 17.3%          | 1,091    | 14.9%          |
| \$15,000 - \$24,999                                                              |        |                | 825      | 11.6%          | 743      | 10.1%          |
| \$25,000 - \$34,999                                                              |        |                | 647      | 9.1%           | 620      | 8.4%           |
| \$35,000 - \$49,999                                                              |        |                | 1,059    | 14.9%          | 1,032    | 14.1%          |
| \$50,000 - \$74,999                                                              |        |                | 1,326    | 18.7%          | 1,432    | 19.5%          |
| \$75,000 - \$99,999                                                              |        |                | 897      | 12.7%          | 1,011    | 13.8%          |
| \$100,000 - \$149,999                                                            |        |                | 656      | 9.3%           | 817      | 11.1%          |
| \$150,000 - \$199,999                                                            |        |                | 265      | 3.7%           | 355      | 4.8%           |
| \$200,000+                                                                       |        |                | 191      | 2.7%           | 242      | 3.3%           |
| \$2007000 f                                                                      |        |                |          | 217 /0         | 212      | 51576          |
| Median Household Income                                                          |        |                | \$46,203 |                | \$52,200 |                |
| Average Household Income                                                         |        |                | \$62,160 |                | \$71,275 |                |
| Per Capita Income                                                                |        |                | \$23,114 |                | \$26,575 |                |
|                                                                                  | Censu  | s 2010         | 1 - 7    | 2021           | 1 - 7    | 2026           |
| Population by Age                                                                | Number | Percent        | Number   | Percent        | Number   | Percent        |
| 0 - 4                                                                            | 1,087  | 5.9%           | 1,005    | 5.2%           | 1,010    | 5.1%           |
| 5 - 9                                                                            | 1,056  | 5.8%           | 1,093    | 5.7%           | 1,069    | 5.4%           |
| 10 - 14                                                                          | 1,063  | 5.8%           | 1,110    | 5.8%           | 1,173    | 5.9%           |
| 15 - 19                                                                          | 1,897  | 10.4%          | 1,498    | 7.8%           | 1,689    | 8.5%           |
| 20 - 24                                                                          | 1,443  | 7.9%           | 1,091    | 5.7%           | 1,065    | 5.4%           |
| 25 - 34                                                                          | 2,044  | 11.2%          | 2,525    | 13.2%          | 1,973    | 10.0%          |
| 35 - 44                                                                          | 2,268  | 12.4%          | 2,229    | 11.6%          | 2,577    | 13.0%          |
| 45 - 54                                                                          | 2,586  | 14.1%          | 2,310    | 12.1%          | 2,286    | 11.6%          |
| 55 - 64                                                                          | 2,386  | 13.0%          | 2,653    | 13.9%          | 2,640    | 13.4%          |
| 65 - 74                                                                          | 1,482  | 8.1%           | 2,292    | 12.0%          | 2,481    | 12.6%          |
| 75 - 84                                                                          | 748    | 4.1%           | 1,037    | 5.4%           | 1,440    | 7.3%           |
| 85+                                                                              | 257    | 1.4%           | 309      | 1.6%           | 365      | 1.8%           |
|                                                                                  | Censu  | s 2010         |          | 2021           |          | 2026           |
| Race and Ethnicity                                                               | Number | Percent        | Number   | Percent        | Number   | Percent        |
| White Alone                                                                      | 12,098 | 66.0%          | 12,618   | 65.9%          | 12,957   | 65.5%          |
| Black Alone                                                                      | 5,650  | 30.8%          | 5,688    | 29.7%          | 5,785    | 29.3%          |
| American Indian Alone                                                            | 47     | 0.3%           | 71       | 0.4%           | 82       | 0.4%           |
| Asian Alone                                                                      | 72     | 0.4%           | 152      | 0.8%           | 201      | 1.0%           |
| Pacific Islander Alone                                                           | 2      | 0.0%           | 2        | 0.0%           | 2        | 0.0%           |
| Some Other Race Alone                                                            | 142    | 0.8%           | 216      | 1.1%           | 262      | 1.3%           |
| Two or More Races                                                                | 306    | 1.7%           | 405      | 2.1%           | 479      | 2.4%           |
| Hispanic Origin (Any Race)<br>Data Note: Income is expressed in current dollars. | 341    | 1.9%           | 552      | 2.9%           | 678      | 3.4%           |
| Pata Note. Income is expressed in current dollars.                               |        |                |          |                |          |                |

#### Households by Income

Current median household income is \$46,203 in the area, compared to \$64,730 for all U.S. households. Median household income is projected to be \$52,200 in five years, compared to \$72,932 for all U.S. households