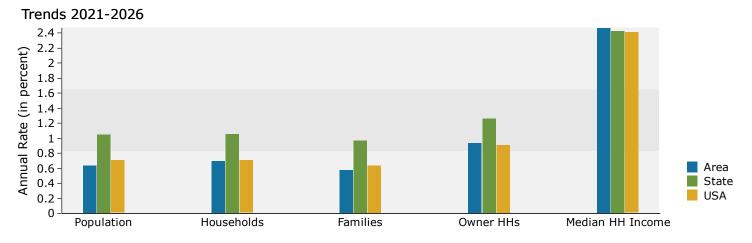

### Demographic and Income Profile

Lamar County, GA Lamar County, GA (13171) Geography: County Prepared by Esri

| Summary                                                                          |        | s 2010         |          | 2021           |          | 2026           |
|----------------------------------------------------------------------------------|--------|----------------|----------|----------------|----------|----------------|
| Population                                                                       |        | 18,317         |          | 19,152         |          | 19,768         |
| Households                                                                       |        | 6,618          |          | 7,090          |          | 7,343          |
| Families                                                                         |        | 4,617          |          | 4,852          |          | 4,995          |
| Average Household Size                                                           |        | 2.55           |          | 2.54           |          | 2.53           |
| Owner Occupied Housing Units                                                     |        | 4,515          |          | 5,217          |          | 5,468          |
| Renter Occupied Housing Units                                                    |        | 2,103          |          | 1,873          |          | 1,875          |
| Median Age                                                                       |        | 37.6           |          | 40.4           |          | 42.2           |
| Trends: 2021-2026 Annual Rate                                                    |        | Area           |          | State          |          | National       |
| Population                                                                       |        | 0.64%<br>0.70% |          | 1.05%          |          | 0.71%<br>0.71% |
| Households<br>Families                                                           |        |                |          | 1.06%          |          |                |
| Owner HHs                                                                        |        | 0.58%<br>0.94% |          | 0.97%<br>1.26% |          | 0.64%<br>0.91% |
| Median Household Income                                                          |        | 0.94%<br>2.47% |          | 2.43%          |          | 2.41%          |
| Median Household Income                                                          |        | 2.47 70        |          | 2.43%<br>2021  |          | 2026           |
| Households by Income                                                             |        |                | Number   | Percent        | Number   | Percent        |
| <\$15,000                                                                        |        |                | 1,224    | 17.3%          | 1,091    | 14.9%          |
| \$15,000 - \$24,999                                                              |        |                | 825      | 11.6%          | 743      | 10.1%          |
| \$25,000 - \$34,999                                                              |        |                | 647      | 9.1%           | 620      | 8.4%           |
| \$35,000 - \$49,999                                                              |        |                | 1,059    | 14.9%          | 1,032    | 14.1%          |
| \$50,000 - \$74,999                                                              |        |                | 1,326    | 18.7%          | 1,432    | 19.5%          |
| \$75,000 - \$99,999                                                              |        |                | 897      | 12.7%          | 1,011    | 13.8%          |
| \$100,000 - \$149,999                                                            |        |                | 656      | 9.3%           | 817      | 11.1%          |
| \$150,000 - \$199,999                                                            |        |                | 265      | 3.7%           | 355      | 4.8%           |
| \$200,000+                                                                       |        |                | 191      | 2.7%           | 242      | 3.3%           |
| \$2007000 f                                                                      |        |                |          | 217 /0         | 212      | 51576          |
| Median Household Income                                                          |        |                | \$46,203 |                | \$52,200 |                |
| Average Household Income                                                         |        |                | \$62,160 |                | \$71,275 |                |
| Per Capita Income                                                                |        |                | \$23,114 |                | \$26,575 |                |
|                                                                                  | Censu  | s 2010         | 1 - 7    | 2021           | 1 - 7    | 2026           |
| Population by Age                                                                | Number | Percent        | Number   | Percent        | Number   | Percent        |
| 0 - 4                                                                            | 1,087  | 5.9%           | 1,005    | 5.2%           | 1,010    | 5.1%           |
| 5 - 9                                                                            | 1,056  | 5.8%           | 1,093    | 5.7%           | 1,069    | 5.4%           |
| 10 - 14                                                                          | 1,063  | 5.8%           | 1,110    | 5.8%           | 1,173    | 5.9%           |
| 15 - 19                                                                          | 1,897  | 10.4%          | 1,498    | 7.8%           | 1,689    | 8.5%           |
| 20 - 24                                                                          | 1,443  | 7.9%           | 1,091    | 5.7%           | 1,065    | 5.4%           |
| 25 - 34                                                                          | 2,044  | 11.2%          | 2,525    | 13.2%          | 1,973    | 10.0%          |
| 35 - 44                                                                          | 2,268  | 12.4%          | 2,229    | 11.6%          | 2,577    | 13.0%          |
| 45 - 54                                                                          | 2,586  | 14.1%          | 2,310    | 12.1%          | 2,286    | 11.6%          |
| 55 - 64                                                                          | 2,386  | 13.0%          | 2,653    | 13.9%          | 2,640    | 13.4%          |
| 65 - 74                                                                          | 1,482  | 8.1%           | 2,292    | 12.0%          | 2,481    | 12.6%          |
| 75 - 84                                                                          | 748    | 4.1%           | 1,037    | 5.4%           | 1,440    | 7.3%           |
| 85+                                                                              | 257    | 1.4%           | 309      | 1.6%           | 365      | 1.8%           |
|                                                                                  | Censu  | s 2010         |          | 2021           |          | 2026           |
| Race and Ethnicity                                                               | Number | Percent        | Number   | Percent        | Number   | Percent        |
| White Alone                                                                      | 12,098 | 66.0%          | 12,618   | 65.9%          | 12,957   | 65.5%          |
| Black Alone                                                                      | 5,650  | 30.8%          | 5,688    | 29.7%          | 5,785    | 29.3%          |
| American Indian Alone                                                            | 47     | 0.3%           | 71       | 0.4%           | 82       | 0.4%           |
| Asian Alone                                                                      | 72     | 0.4%           | 152      | 0.8%           | 201      | 1.0%           |
| Pacific Islander Alone                                                           | 2      | 0.0%           | 2        | 0.0%           | 2        | 0.0%           |
| Some Other Race Alone                                                            | 142    | 0.8%           | 216      | 1.1%           | 262      | 1.3%           |
| Two or More Races                                                                | 306    | 1.7%           | 405      | 2.1%           | 479      | 2.4%           |
| Hispanic Origin (Any Race)<br>Data Note: Income is expressed in current dollars. | 341    | 1.9%           | 552      | 2.9%           | 678      | 3.4%           |
| Pata Note. Income is expressed in current dollars.                               |        |                |          |                |          |                |