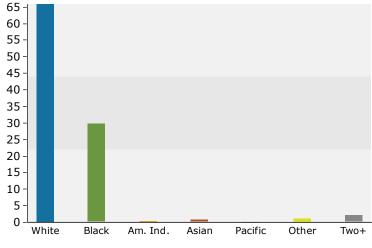

### Demographic and Income Profile

Lamar County, GA Lamar County, GA (13171) Geography: County Prepared by Esri

| Summary                                                                          |        | s 2010         |          | 2021           |          | 2026           |
|----------------------------------------------------------------------------------|--------|----------------|----------|----------------|----------|----------------|
| Population                                                                       |        | 18,317         |          | 19,152         |          | 19,768         |
| Households                                                                       |        | 6,618          |          | 7,090          |          | 7,343          |
| Families                                                                         |        | 4,617          |          | 4,852          |          | 4,995          |
| Average Household Size                                                           |        | 2.55           |          | 2.54           |          | 2.53           |
| Owner Occupied Housing Units                                                     |        | 4,515          |          | 5,217          |          | 5,468          |
| Renter Occupied Housing Units                                                    |        | 2,103          |          | 1,873          |          | 1,875          |
| Median Age                                                                       |        | 37.6           |          | 40.4           |          | 42.2           |
| Trends: 2021-2026 Annual Rate                                                    |        | Area           |          | State          |          | National       |
| Population                                                                       |        | 0.64%<br>0.70% |          | 1.05%          |          | 0.71%<br>0.71% |
| Households<br>Families                                                           |        |                |          | 1.06%          |          |                |
| Owner HHs                                                                        |        | 0.58%<br>0.94% |          | 0.97%<br>1.26% |          | 0.64%<br>0.91% |
| Median Household Income                                                          |        | 0.94%<br>2.47% |          | 2.43%          |          | 2.41%          |
| Median Household Income                                                          |        | 2.47 70        |          | 2.43%<br>2021  |          | 2026           |
| Households by Income                                                             |        |                | Number   | Percent        | Number   | Percent        |
| <\$15,000                                                                        |        |                | 1,224    | 17.3%          | 1,091    | 14.9%          |
| \$15,000 - \$24,999                                                              |        |                | 825      | 11.6%          | 743      | 10.1%          |
| \$25,000 - \$34,999                                                              |        |                | 647      | 9.1%           | 620      | 8.4%           |
| \$35,000 - \$49,999                                                              |        |                | 1,059    | 14.9%          | 1,032    | 14.1%          |
| \$50,000 - \$74,999                                                              |        |                | 1,326    | 18.7%          | 1,432    | 19.5%          |
| \$75,000 - \$99,999                                                              |        |                | 897      | 12.7%          | 1,011    | 13.8%          |
| \$100,000 - \$149,999                                                            |        |                | 656      | 9.3%           | 817      | 11.1%          |
| \$150,000 - \$199,999                                                            |        |                | 265      | 3.7%           | 355      | 4.8%           |
| \$200,000+                                                                       |        |                | 191      | 2.7%           | 242      | 3.3%           |
| \$2007000 f                                                                      |        |                |          | 217 /0         | 212      | 51576          |
| Median Household Income                                                          |        |                | \$46,203 |                | \$52,200 |                |
| Average Household Income                                                         |        |                | \$62,160 |                | \$71,275 |                |
| Per Capita Income                                                                |        |                | \$23,114 |                | \$26,575 |                |
|                                                                                  | Censu  | s 2010         | 1 - 7    | 2021           | 1 - 7    | 2026           |
| Population by Age                                                                | Number | Percent        | Number   | Percent        | Number   | Percent        |
| 0 - 4                                                                            | 1,087  | 5.9%           | 1,005    | 5.2%           | 1,010    | 5.1%           |
| 5 - 9                                                                            | 1,056  | 5.8%           | 1,093    | 5.7%           | 1,069    | 5.4%           |
| 10 - 14                                                                          | 1,063  | 5.8%           | 1,110    | 5.8%           | 1,173    | 5.9%           |
| 15 - 19                                                                          | 1,897  | 10.4%          | 1,498    | 7.8%           | 1,689    | 8.5%           |
| 20 - 24                                                                          | 1,443  | 7.9%           | 1,091    | 5.7%           | 1,065    | 5.4%           |
| 25 - 34                                                                          | 2,044  | 11.2%          | 2,525    | 13.2%          | 1,973    | 10.0%          |
| 35 - 44                                                                          | 2,268  | 12.4%          | 2,229    | 11.6%          | 2,577    | 13.0%          |
| 45 - 54                                                                          | 2,586  | 14.1%          | 2,310    | 12.1%          | 2,286    | 11.6%          |
| 55 - 64                                                                          | 2,386  | 13.0%          | 2,653    | 13.9%          | 2,640    | 13.4%          |
| 65 - 74                                                                          | 1,482  | 8.1%           | 2,292    | 12.0%          | 2,481    | 12.6%          |
| 75 - 84                                                                          | 748    | 4.1%           | 1,037    | 5.4%           | 1,440    | 7.3%           |
| 85+                                                                              | 257    | 1.4%           | 309      | 1.6%           | 365      | 1.8%           |
|                                                                                  | Censu  | s 2010         |          | 2021           |          | 2026           |
| Race and Ethnicity                                                               | Number | Percent        | Number   | Percent        | Number   | Percent        |
| White Alone                                                                      | 12,098 | 66.0%          | 12,618   | 65.9%          | 12,957   | 65.5%          |
| Black Alone                                                                      | 5,650  | 30.8%          | 5,688    | 29.7%          | 5,785    | 29.3%          |
| American Indian Alone                                                            | 47     | 0.3%           | 71       | 0.4%           | 82       | 0.4%           |
| Asian Alone                                                                      | 72     | 0.4%           | 152      | 0.8%           | 201      | 1.0%           |
| Pacific Islander Alone                                                           | 2      | 0.0%           | 2        | 0.0%           | 2        | 0.0%           |
| Some Other Race Alone                                                            | 142    | 0.8%           | 216      | 1.1%           | 262      | 1.3%           |
| Two or More Races                                                                | 306    | 1.7%           | 405      | 2.1%           | 479      | 2.4%           |
| Hispanic Origin (Any Race)<br>Data Note: Income is expressed in current dollars. | 341    | 1.9%           | 552      | 2.9%           | 678      | 3.4%           |
| Pata Note. Income is expressed in current dollars.                               |        |                |          |                |          |                |

#### **Median Age**

Households

The median age in this area is 40.4, compared to U.S. median age of 38.5.

| Race and Ethnicity                       |       |
|------------------------------------------|-------|
| 2021 White Alone                         | 65.9% |
| 2021 Black Alone                         | 29.7% |
| 2021 American Indian/Alaska Native Alone | 0.4%  |
| 2021 Asian Alone                         | 0.8%  |
| 2021 Pacific Islander Alone              | 0.0%  |
| 2021 Other Race                          | 1.1%  |
| 2021 Two or More Races                   | 2.1%  |
| 2021 Hispanic Origin (Any Race)          | 2.9%  |
|                                          |       |