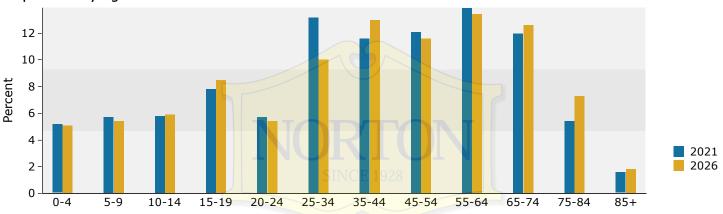

### Demographic and Income Profile

Lamar County, GA Lamar County, GA (13171) Geography: County Prepared by Esri

| Summary                                                                          |        | s 2010         |          | 2021           |          | 2026           |
|----------------------------------------------------------------------------------|--------|----------------|----------|----------------|----------|----------------|
| Population                                                                       |        | 18,317         |          | 19,152         |          | 19,768         |
| Households                                                                       |        | 6,618          |          | 7,090          |          | 7,343          |
| Families                                                                         |        | 4,617          |          | 4,852          |          | 4,995          |
| Average Household Size                                                           |        | 2.55           |          | 2.54           |          | 2.53           |
| Owner Occupied Housing Units                                                     |        | 4,515          |          | 5,217          |          | 5,468          |
| Renter Occupied Housing Units                                                    |        | 2,103          |          | 1,873          |          | 1,875          |
| Median Age                                                                       |        | 37.6           |          | 40.4           |          | 42.2           |
| Trends: 2021-2026 Annual Rate                                                    |        | Area           |          | State          |          | National       |
| Population                                                                       |        | 0.64%<br>0.70% |          | 1.05%          |          | 0.71%<br>0.71% |
| Households<br>Families                                                           |        |                |          | 1.06%          |          |                |
| Owner HHs                                                                        |        | 0.58%<br>0.94% |          | 0.97%<br>1.26% |          | 0.64%<br>0.91% |
| Median Household Income                                                          |        | 0.94%<br>2.47% |          | 2.43%          |          | 2.41%          |
| Median Household Income                                                          |        | 2.47 70        |          | 2.43%<br>2021  |          | 2026           |
| Households by Income                                                             |        |                | Number   | Percent        | Number   | Percent        |
| <\$15,000                                                                        |        |                | 1,224    | 17.3%          | 1,091    | 14.9%          |
| \$15,000 - \$24,999                                                              |        |                | 825      | 11.6%          | 743      | 10.1%          |
| \$25,000 - \$34,999                                                              |        |                | 647      | 9.1%           | 620      | 8.4%           |
| \$35,000 - \$49,999                                                              |        |                | 1,059    | 14.9%          | 1,032    | 14.1%          |
| \$50,000 - \$74,999                                                              |        |                | 1,326    | 18.7%          | 1,432    | 19.5%          |
| \$75,000 - \$99,999                                                              |        |                | 897      | 12.7%          | 1,011    | 13.8%          |
| \$100,000 - \$149,999                                                            |        |                | 656      | 9.3%           | 817      | 11.1%          |
| \$150,000 - \$199,999                                                            |        |                | 265      | 3.7%           | 355      | 4.8%           |
| \$200,000+                                                                       |        |                | 191      | 2.7%           | 242      | 3.3%           |
| \$2007000 f                                                                      |        |                |          | 217 /0         | 212      | 51576          |
| Median Household Income                                                          |        |                | \$46,203 |                | \$52,200 |                |
| Average Household Income                                                         |        |                | \$62,160 |                | \$71,275 |                |
| Per Capita Income                                                                |        |                | \$23,114 |                | \$26,575 |                |
|                                                                                  | Censu  | s 2010         | 1 - 7    | 2021           | 1 - 7    | 2026           |
| Population by Age                                                                | Number | Percent        | Number   | Percent        | Number   | Percent        |
| 0 - 4                                                                            | 1,087  | 5.9%           | 1,005    | 5.2%           | 1,010    | 5.1%           |
| 5 - 9                                                                            | 1,056  | 5.8%           | 1,093    | 5.7%           | 1,069    | 5.4%           |
| 10 - 14                                                                          | 1,063  | 5.8%           | 1,110    | 5.8%           | 1,173    | 5.9%           |
| 15 - 19                                                                          | 1,897  | 10.4%          | 1,498    | 7.8%           | 1,689    | 8.5%           |
| 20 - 24                                                                          | 1,443  | 7.9%           | 1,091    | 5.7%           | 1,065    | 5.4%           |
| 25 - 34                                                                          | 2,044  | 11.2%          | 2,525    | 13.2%          | 1,973    | 10.0%          |
| 35 - 44                                                                          | 2,268  | 12.4%          | 2,229    | 11.6%          | 2,577    | 13.0%          |
| 45 - 54                                                                          | 2,586  | 14.1%          | 2,310    | 12.1%          | 2,286    | 11.6%          |
| 55 - 64                                                                          | 2,386  | 13.0%          | 2,653    | 13.9%          | 2,640    | 13.4%          |
| 65 - 74                                                                          | 1,482  | 8.1%           | 2,292    | 12.0%          | 2,481    | 12.6%          |
| 75 - 84                                                                          | 748    | 4.1%           | 1,037    | 5.4%           | 1,440    | 7.3%           |
| 85+                                                                              | 257    | 1.4%           | 309      | 1.6%           | 365      | 1.8%           |
|                                                                                  | Censu  | s 2010         |          | 2021           |          | 2026           |
| Race and Ethnicity                                                               | Number | Percent        | Number   | Percent        | Number   | Percent        |
| White Alone                                                                      | 12,098 | 66.0%          | 12,618   | 65.9%          | 12,957   | 65.5%          |
| Black Alone                                                                      | 5,650  | 30.8%          | 5,688    | 29.7%          | 5,785    | 29.3%          |
| American Indian Alone                                                            | 47     | 0.3%           | 71       | 0.4%           | 82       | 0.4%           |
| Asian Alone                                                                      | 72     | 0.4%           | 152      | 0.8%           | 201      | 1.0%           |
| Pacific Islander Alone                                                           | 2      | 0.0%           | 2        | 0.0%           | 2        | 0.0%           |
| Some Other Race Alone                                                            | 142    | 0.8%           | 216      | 1.1%           | 262      | 1.3%           |
| Two or More Races                                                                | 306    | 1.7%           | 405      | 2.1%           | 479      | 2.4%           |
| Hispanic Origin (Any Race)<br>Data Note: Income is expressed in current dollars. | 341    | 1.9%           | 552      | 2.9%           | 678      | 3.4%           |
| Pata Note. Income is expressed in current dollars.                               |        |                |          |                |          |                |