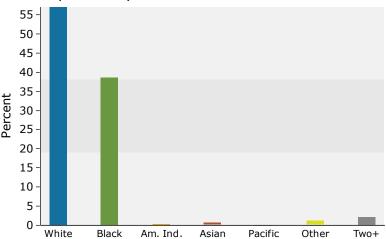

% 1,487 6.8% 1,275 1,243 5.7% 1,146 2,477 11.3% 2,672 12.0% 2,573 11.7% 2,611 11.7% 3,310 15.1% 2,629 11.8% 3,109 14.1% 3,309 14.8% 2,078 9.4% 2,078 9.4% 2,895 1,30% 1,006 4.6% 1,373 6.1% 383 1.7% 425 1.9% Census 2010  Number Percent 1,2738 57.0% 1,006 4.6% 1,373 6.1% 383 1.7% 425 1.9% Census 2010  Number Percent 12,741 57.9% 1,238 57.0% 1,006 4.6% 1,373 6.1% 383 1.7% 425 1.9% Census 2010 Number Percent 12,741 57.9% 12,738 8,605 39.1% 8,609 38.6% 77 0.4% 94 0.4% 141 0.6% 155 0.7% 2 0.0% 164 0.7% 270 1.2% 1.2% | 2,485 |

December 17, 2021

Prepared by Esri

©2021 Esri Page 1 of 2



## Demographic and Income Profile

Meriwether County, GA Meriwether County, GA (13199) Geography: County Prepared by Esri



#### Population by Age



#### 2021 Household Income



#### 2021 Population by Race



2021 Percent Hispanic Origin: 2.6%

Source: U.S. Census Bureau, Census 2010 Summary File 1. Esri forecasts for 2021 and 2026.

©2021 Esri Page 2 of 2



#### **Executive Summary**

Meriwether County, GA Meriwether County, GA (13199)

Geography: County

Meriwether Co... **Population** 2000 Population 22,534 21,992 2010 Population 2021 Population 22,330 22,568 2026 Population -0.24% 2000-2010 Annual Rate 0.14% 2010-2021 Annual Rate 2021-2026 Annual Rate 0.21% 2021 Male Population 47.9% 2021 Female Population 52.1% 2021 Median Age 42.8

In the identified area, the current year population is 22,330. In 2010, the Census count in the area was 21,992. The rate of change since 2010 was 0.14% annually. The five-year projection for the population in the area is 22,568 representing a change of 0.21