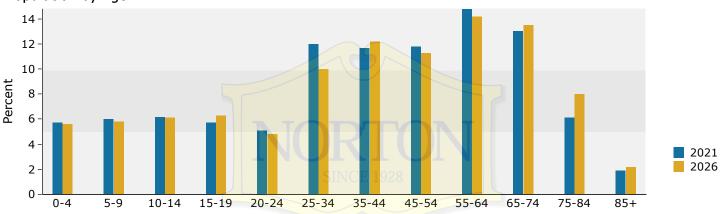

# Population Consolidated Report

Meriwether County, GA Meriwether County, GA (13199) Geography: County Prepared by Esri

| Demographic Summary                     |              | Census 2010       | 2021      | 2026           | 2021-2026<br>Change | 2021-2026<br>Annual Rate |
|-----------------------------------------|--------------|-------------------|-----------|----------------|---------------------|--------------------------|
| Total Population                        |              | 21,992            | 22,330    | 22,568         | 238                 | 0.21%                    |
| Population 50+                          |              | 8,222             | 9,423     | 9,804          | 381                 | 0.80%                    |
| ·                                       |              |                   |           |                |                     |                          |
| Median Age                              |              | 41.0              | 42.8      | 44.3           | 1.5                 | 0.69%                    |
| Households                              |              | 8,522             | 8,758     | 8,882          | 124                 | 0.28%                    |
| % Householders 55+                      |              | 49.0%             | 55.8%     | 58.1%          | 2.3                 | 0.81%                    |
| Total Owner-Occupied Housing Units      |              | 6,037             | 6,017     | 6,142          | 125                 | 0.41%                    |
| Total Renter-Occupied Housing Units     |              | 2,485             | 2,741     | 2,740          | -1                  | -0.01%                   |
| Owner/Renter Ratio (per 100 renters)    |              | 243               | 220       | 224            | 4.0                 | 0.36%                    |
| Median Home Value                       |              | -                 | \$140,418 | \$223,586      | \$83,168            | 9.75%                    |
| Average Home Value                      |              | -                 | \$219,644 | \$299,731      | \$80,087            | 6.41%                    |
| Median Household Income                 |              | -                 | \$39,403  | \$44,279       | \$4,876             | 2.36%                    |
| Median Household Income for Householder |              | -                 | \$35,468  | \$38,489       | \$3,021             | 1.65%                    |
|                                         |              | Population by Age |           |                |                     |                          |
|                                         | Census       |                   | 202       |                | 202                 |                          |
| Male Population                         | Number       | % of 50+          | Number    | % of 50+       | Number              | % of 50+                 |
| Total (50+)                             | 3,708        | 100.0%            | 4,339     | 100.0%         | 4,558               | 100.0%                   |
| 50-54                                   | 781          | 21.1%             | 677       | 15.6%          | 620                 | 13.6%                    |
| 55-59                                   | 737          | 19.9%             | 791       | 18.2%          | 719                 | 15.8%                    |
| 60-64                                   | 742          | 20.0%             | 806       | 18.6%          | 839                 | 18.4%                    |
| 65-69                                   | 568          | 15.3%             | 720       | 16.6%          | 771                 | 16.9%                    |
| 70-74                                   | 377          | 10.2%             | 628       | 14.5%          | 665                 | 14.6%                    |
| 75-79                                   | 243          | 6.6%              | 394       | 9.1%           | 510                 | 11.2%                    |
| 80-84                                   | 154          | 4.2%              | 194       | 4.5%           | 279                 | 6.1%                     |
| 85+                                     | 106          | 2.9%              | 129       | 3.0%           | 155                 | 3.4%                     |
|                                         | Census       | 2010              | 202       | 1              | 202                 | 26                       |
| Female Population                       | Number       | % of 50+          | Number    | % of 50+       | Number              | % of 50+                 |
| Total (50+)                             | 4,514        | 100.0%            | 5,084     | 100.0%         | 5,246               | 100.0%                   |
| 50-54                                   | 865          | 19.2%             | 744       | 14.6%          | 651                 | 12.4%                    |
| 55-59                                   | 823          | 18.2%             | 855       | 16.8%          | 775                 | 14.8%                    |
| 60-64                                   | 807          | 17.9%             | 857       | 16.9%          | 877                 | 16.7%                    |
| 65-69                                   | 633          | 14.0%             | 826       | 16.2%          | 845                 | 16.1%                    |
| 70-74                                   | 500          | 11.1%             | 721       | 14.2%          | 755                 | 14.4%                    |
| 75-79                                   | 337          | 7.5%              | 479       | 9.4%           | 624                 | 11.9%                    |
| 80-84                                   | 272          | 6.0%              | 306       | 6.0%           | 383                 | 7.3%                     |
| 85+                                     | 277          | 6.1%              | 296       | 5.8%           | 336                 | 6.4%                     |
|                                         | Census       | 2010              | 202       | 1              | 202                 | 26                       |
| Total Population                        | Number 5     | % of Total Pop    | Number    | % of Total Pop | Number              | % of Total Pop           |
| Total(50+)                              | 8,222        | 37.4%             | 9,423     | 42.2%          | 9,804               | 43.4%                    |
| 50-54                                   | 1,646        | 7.5%              | 1,421     | 6.4%           | 1,271               | 5.6%                     |
| 55-59                                   | 1,560        | 7.1%              | 1,646     | 7.4%           | 1,494               | 6.6%                     |
| 60-64                                   | 1,549        | 7.0%              | 1,663     | 7.4%           | 1,716               | 7.6%                     |
| 65-69                                   | 1,201        | 5.5%              | 1,546     | 6.9%           | 1,616               | 7.2%                     |
| 70-74                                   | 877          | 4.0%              | 1,349     | 6.0%           | 1,420               | 6.3%                     |
| 75-79                                   | 580          | 2.6%              | 873       | 3.9%           | 1,134               | 5.0%                     |
| 80-84                                   | 426          | 1.9%              | 500       | 2.2%           | 662                 | 2.9%                     |
| 00-04                                   |              |                   | 425       | 1.9%           | 491                 | 2.2%                     |
| 85+                                     | 383          | 1.7%              | 423       |                |                     |                          |
|                                         | 383          | 1.7%              | 423       |                |                     |                          |
|                                         | 383<br>3,467 | 15.8%             | 4,693     | 21.0%          | 5,323               | 23.6%                    |