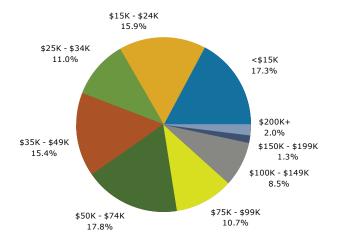

# Population Consolidated Report

Meriwether County, GA Meriwether County, GA (13199)

Geography: County

Prepared by Esri

|                     | 2        | 021 Households | by Income an | d Age of House | holder 55+ |         |          |         |
|---------------------|----------|----------------|--------------|----------------|------------|---------|----------|---------|
|                     | 55-64    | Percent        | 65-74        | Percent        | 75+        | Percent | Total    | Percent |
| Total               | 1,888    | 100%           | 1,795        | 100%           | 1,200      | 100%    | 4,883    | 100%    |
| <\$15,000           | 340      | 18.0%          | 275          | 15.3%          | 267        | 22.2%   | 882      | 18.1%   |
| \$15,000-\$24,999   | 277      | 14.7%          | 274          | 15.3%          | 337        | 28.1%   | 888      | 18.2%   |
| \$25,000-\$34,999   | 156      | 8.3%           | 266          | 14.8%          | 211        | 17.6%   | 633      | 13.0%   |
| \$35,000-\$49,999   | 292      | 15.5%          | 374          | 20.8%          | 185        | 15.4%   | 851      | 17.4%   |
| \$50,000-\$74,999   | 349      | 18.5%          | 308          | 17.2%          | 83         | 6.9%    | 740      | 15.2%   |
| \$75,000-\$99,999   | 228      | 12.1%          | 147          | 8.2%           | 67         | 5.6%    | 442      | 9.1%    |
| \$100,000-\$149,999 | 185      | 9.8%           | 116          | 6.5%           | 38         | 3.2%    | 339      | 6.9%    |
| \$150,000-\$199,999 | 26       | 1.4%           | 17           | 0.9%           | 6          | 0.5%    | 49       | 1.0%    |
| \$200,000+          | 35       | 1.9%           | 18           | 1.0%           | 6          | 0.5%    | 59       | 1.2%    |
| Median HH Income    | \$42,559 |                | \$37,360     |                | \$24,810   |         | \$35,468 |         |
| Average HH Income   | \$55,804 |                | \$48,134     |                | \$34,858   |         | \$47,837 |         |
|                     | 2        | 026 Households | by Income an | d Age of House | holder 55+ |         |          |         |
|                     | 55-64    | Percent        | 65-74        | Percent        | 75+        | Percent | Total    | Percent |
| Total               | 1,805    | 100%           | 1,855        | 100%           | 1,502      | 100%    | 5,162    | 100%    |
| <\$15,000           | 272      | 15.1%          | 247          | 13.3%          | 317        | 21.1%   | 836      | 16.2%   |
| \$15,000-\$24,999   | 220      | 12.2%          | 238          | 12.8%          | 385        | 25.6%   | 843      | 16.3%   |
| \$25,000-\$34,999   | 129      | 7.1%           | 256          | 13.8%          | 252        | 16.8%   | 637      | 12.3%   |
| \$35,000-\$49,999   | 259      | 14.3%          | 371          | 20.0%          | 244        | 16.2%   | 874      | 16.9%   |
| \$50,000-\$74,999   | 368      | 20.4%          | 368          | 19.8%          | 118        | 7.9%    | 854      | 16.5%   |
| \$75,000-\$99,999   | 248      | 13.7%          | 178          | 9.6%           | 98         | 6.5%    | 524      | 10.2%   |
| \$100,000-\$149,999 | 226      | 12.5%          | 150          | 8.1%           | 65         | 4.3%    | 441      | 8.5%    |
| \$150,000-\$199,999 | 37       | 2.0%           | 24           | 1.3%           | 12         | 0.8%    | 73       | 1.4%    |
| \$200,000+          | 46       | 2.5%           | 23           | 1.2%           | 11         | 0.7%    | 80       | 1.5%    |
| Median HH Income    | \$50,994 |                | \$41,128     |                | \$26,446   |         | \$38,489 |         |
| Average HH Income   | \$66,019 |                | \$55,016     |                | \$39,923   |         | \$54,472 |         |