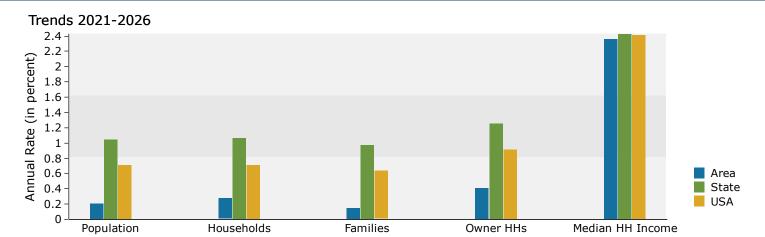

# Population Consolidated Report

Meriwether County, GA Meriwether County, GA (13199) Geography: County Prepared by Esri

| Demographic Summary                     |              | Census 2010       | 2021      | 2026           | 2021-2026<br>Change | 2021-2026<br>Annual Rate |
|-----------------------------------------|--------------|-------------------|-----------|----------------|---------------------|--------------------------|
| Total Population                        |              | 21,992            | 22,330    | 22,568         | 238                 | 0.21%                    |
| Population 50+                          |              | 8,222             | 9,423     | 9,804          | 381                 | 0.80%                    |
| ·                                       |              |                   |           |                |                     |                          |
| Median Age                              |              | 41.0              | 42.8      | 44.3           | 1.5                 | 0.69%                    |
| Households                              |              | 8,522             | 8,758     | 8,882          | 124                 | 0.28%                    |
| % Householders 55+                      |              | 49.0%             | 55.8%     | 58.1%          | 2.3                 | 0.81%                    |
| Total Owner-Occupied Housing Units      |              | 6,037             | 6,017     | 6,142          | 125                 | 0.41%                    |
| Total Renter-Occupied Housing Units     |              | 2,485             | 2,741     | 2,740          | -1                  | -0.01%                   |
| Owner/Renter Ratio (per 100 renters)    |              | 243               | 220       | 224            | 4.0                 | 0.36%                    |
| Median Home Value                       |              | -                 | \$140,418 | \$223,586      | \$83,168            | 9.75%                    |
| Average Home Value                      |              | -                 | \$219,644 | \$299,731      | \$80,087            | 6.41%                    |
| Median Household Income                 |              | -                 | \$39,403  | \$44,279       | \$4,876             | 2.36%                    |
| Median Household Income for Householder |              | -                 | \$35,468  | \$38,489       | \$3,021             | 1.65%                    |
|                                         |              | Population by Age |           |                |                     |                          |
|                                         | Census       |                   | 202       |                | 202                 |                          |
| Male Population                         | Number       | % of 50+          | Number    | % of 50+       | Number              | % of 50+                 |
| Total (50+)                             | 3,708        | 100.0%            | 4,339     | 100.0%         | 4,558               | 100.0%                   |
| 50-54                                   | 781          | 21.1%             | 677       | 15.6%          | 620                 | 13.6%                    |
| 55-59                                   | 737          | 19.9%             | 791       | 18.2%          | 719                 | 15.8%                    |
| 60-64                                   | 742          | 20.0%             | 806       | 18.6%          | 839                 | 18.4%                    |
| 65-69                                   | 568          | 15.3%             | 720       | 16.6%          | 771                 | 16.9%                    |
| 70-74                                   | 377          | 10.2%             | 628       | 14.5%          | 665                 | 14.6%                    |
| 75-79                                   | 243          | 6.6%              | 394       | 9.1%           | 510                 | 11.2%                    |
| 80-84                                   | 154          | 4.2%              | 194       | 4.5%           | 279                 | 6.1%                     |
| 85+                                     | 106          | 2.9%              | 129       | 3.0%           | 155                 | 3.4%                     |
|                                         | Census       | 2010              | 202       | 1              | 202                 | 26                       |
| Female Population                       | Number       | % of 50+          | Number    | % of 50+       | Number              | % of 50+                 |
| Total (50+)                             | 4,514        | 100.0%            | 5,084     | 100.0%         | 5,246               | 100.0%                   |
| 50-54                                   | 865          | 19.2%             | 744       | 14.6%          | 651                 | 12.4%                    |
| 55-59                                   | 823          | 18.2%             | 855       | 16.8%          | 775                 | 14.8%                    |
| 60-64                                   | 807          | 17.9%             | 857       | 16.9%          | 877                 | 16.7%                    |
| 65-69                                   | 633          | 14.0%             | 826       | 16.2%          | 845                 | 16.1%                    |
| 70-74                                   | 500          | 11.1%             | 721       | 14.2%          | 755                 | 14.4%                    |
| 75-79                                   | 337          | 7.5%              | 479       | 9.4%           | 624                 | 11.9%                    |
| 80-84                                   | 272          | 6.0%              | 306       | 6.0%           | 383                 | 7.3%                     |
| 85+                                     | 277          | 6.1%              | 296       | 5.8%           | 336                 | 6.4%                     |
|                                         | Census       | 2010              | 202       | 1              | 202                 | 26                       |
| Total Population                        | Number 5     | % of Total Pop    | Number    | % of Total Pop | Number              | % of Total Pop           |
| Total(50+)                              | 8,222        | 37.4%             | 9,423     | 42.2%          | 9,804               | 43.4%                    |
| 50-54                                   | 1,646        | 7.5%              | 1,421     | 6.4%           | 1,271               | 5.6%                     |
| 55-59                                   | 1,560        | 7.1%              | 1,646     | 7.4%           | 1,494               | 6.6%                     |
| 60-64                                   | 1,549        | 7.0%              | 1,663     | 7.4%           | 1,716               | 7.6%                     |
| 65-69                                   | 1,201        | 5.5%              | 1,546     | 6.9%           | 1,616               | 7.2%                     |
| 70-74                                   | 877          | 4.0%              | 1,349     | 6.0%           | 1,420               | 6.3%                     |
| 75-79                                   | 580          | 2.6%              | 873       | 3.9%           | 1,134               | 5.0%                     |
| 80-84                                   | 426          | 1.9%              | 500       | 2.2%           | 662                 | 2.9%                     |
| 00-04                                   |              |                   | 425       | 1.9%           | 491                 | 2.2%                     |
| 85+                                     | 383          | 1.7%              | 423       |                |                     |                          |
|                                         | 383          | 1.7%              | 423       |                |                     |                          |
|                                         | 383<br>3,467 | 15.8%             | 4,693     | 21.0%          | 5,323               | 23.6%                    |