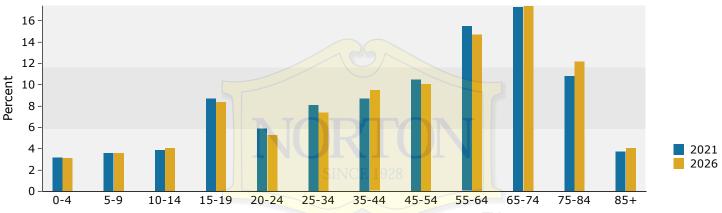

## Population Consolidated Report

Towns County, GA Towns County, GA (13281) Geography: County Prepared by Esri

|                                         |          |                   |           |                | 2021-2026 | 2021-20      |
|-----------------------------------------|----------|-------------------|-----------|----------------|-----------|--------------|
| Demographic Summary                     | (        | Census 2010       | 2021      | 2026           | Change    | Annual R     |
| Total Population                        |          | 10,471            | 12,406    | 13,043         | 637       | 1.0          |
| Population 50+                          |          | 5,386             | 6,536     | 7,028          | 492       | 1.4          |
| Median Age                              |          | 51.2              | 52.5      | 53.5           | 1.0       | 0.3          |
| Households                              |          | 4,510             | 5,227     | 5,535          | 308       | 1.1          |
| % Householders 55+                      |          | 63.7%             | 66.8%     | 67.7%          | 0.9       | 0.2          |
| Total Owner-Occupied Housing Units      |          | 3,613             | 3,994     | 4,271          | 277       | 1.3          |
| Total Renter-Occupied Housing Units     |          | 897               | 1,233     | 1,264          | 31        | 0.5          |
| Owner/Renter Ratio (per 100 renters)    |          | 403               | 324       | 338            | 14.0      | 8.0          |
| Median Home Value                       |          | -                 | \$254,786 | \$290,604      | \$35,818  | 2.6          |
| Average Home Value                      |          | -                 | \$326,590 | \$355,912      | \$29,322  | 1.7          |
| Median Household Income                 |          | -                 | \$50,345  | \$52,121       | \$1,776   | 0.7          |
| Median Household Income for Householder | 55+      | -                 | \$45,636  | \$48,442       | \$2,806   | 1.2          |
|                                         | ı        | Population by Age | and Sex   |                |           |              |
|                                         | Census   | 2010              | 202       | 1              | 202       | 26           |
| Male Population                         | Number   | % of 50+          | Number    | % of 50+       | Number    | % of         |
| Total (50+)                             | 2,452    | 100.0%            | 3,065     | 100.0%         | 3,329     | 100          |
| 50-54                                   | 307      | 12.5%             | 350       | 11.4%          | 350       | 10           |
| 55-59                                   | 304      | 12.4%             | 410       | 13.4%          | 421       | 12.          |
| 60-64                                   | 450      | 18.4%             | 507       | 16.5%          | 533       | 16           |
| 65-69                                   | 409      | 16.7%             | 477       | 15.6%          | 581       | 17           |
| 70-74                                   | 398      | 16.2%             | 532       | 17.4%          | 501       | 15           |
| 75-79                                   | 290      | 11.8%             | 355       | 11.6%          | 456       | 13           |
| 80-84                                   | 186      | 7.6%              | 247       | 8.1%           | 268       | 8            |
| 85+                                     | 108      | 4.4%              | 187       | 6.1%           | 219       | 6            |
|                                         | Census   | 2010              | 202       | 1              | 202       | 26           |
| Female Population                       | Number   | % of 50+          | Number    | % of 50+       | Number    | % of         |
| Total (50+)                             | 2,934    | 100.0%            | 3,471     | 100.0%         | 3,699     | 100          |
| 50-54                                   | 347      | 11.8%             | 328       | 9.4%           | 371       | 10           |
| 55-59                                   | 391      | 13.3%             | 439       | 12.6%          | 406       | 11           |
| 60-64                                   | 526      | 17.9%             | 563       | 16.2%          | 563       | 15           |
| 65-69                                   | 483      | 16.5%             | 566       | 16.3%          | 622       | 16           |
| 70-74                                   | 429      | 14.6%             | 574       | 16.5%          | 563       | 15           |
| 75-79                                   | 288      | 9.8%              | 427       | 12.3%          | 518       | 14           |
| 80-84                                   | 243      | 8.3%              | 307       | 8.8%           | 346       | 9            |
| 85+                                     | 227      | 7.7%              | 267       | 7.7%           | 310       | 8            |
|                                         | Census   | 2010              | 202       | 1              | 202       | 26           |
| Total Population                        | Number % | % of Total Pop    | Number %  | % of Total Pop | Number    | % of Total I |
| Total(50+)                              | 5,386    | 51.4%             | 6,536     | 52.7%          | 7,028     | 53           |
| 50-54                                   | 654      | 6.2%              | 678       | 5.5%           | 721       | 5            |
| 55-59                                   | 695      | 6.6%              | 849       | 6.8%           | 827       | 6            |
| 60-64                                   | 976      | 9.3%              | 1,070     | 8.6%           | 1,096     | 8            |
| 65-69                                   | 892      | 8.5%              | 1,043     | 8.4%           | 1,203     | 9            |
| 70-74                                   | 827      | 7.9%              | 1,106     | 8.9%           | 1,064     | 8            |
| 75-79                                   | 578      | 5.5%              | 782       | 6.3%           | 974       | 7            |
| 80-84                                   | 429      | 4.1%              | 554       | 4.5%           | 614       | 4            |
| 85+                                     | 335      | 3.2%              | 454       | 3.7%           | 529       | 4            |
|                                         |          |                   |           |                |           |              |
|                                         |          |                   |           |                |           |              |
| 65+                                     | 3,061    | 29.2%             | 3,939     | 31.8%          | 4,384     | 33           |