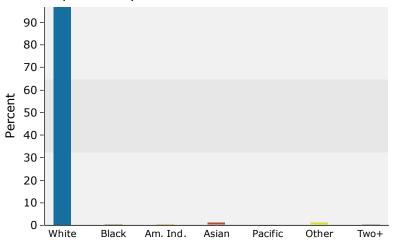

| 1,079 734 1,011 1,080 1,306 1,919 2,149 1,336 454  Number 12,008 42 51 127 1 133                                 | 8.7% 5.9% 8.1% 8.7% 10.5% 15.5% 17.3% 10.8% 3.7% 2021 Percent 96.8% 0.3% 0.4% 1.0% 0.0% 1.1%                        | 1,100<br>696<br>963<br>1,242<br>1,321<br>1,923<br>2,267<br>1,588<br>529<br>Number<br>12,568<br>42<br>59<br>161<br>1 | 8<br>5<br>7<br>9<br>10<br>14<br>17<br>12<br>4<br><b>2</b><br>Per<br>96       |

December 17, 2021

Page 1 of 2

©2021 Esri



#### Demographic and Income Profile

Towns County, GA
Towns County, GA (13281)
Geography: County

Prepared by Esri



#### Population by Age



#### 2021 Household Income

©2021 Esri



#### 2021 Population by Race



2021 Percent Hispanic Origin: 3.4%

Source: U.S. Census Bureau, Census 2010 Summary File 1. Esri forecasts for 2021 and 2026.

December 17, 2021



#### **Executive Summary**

Towns County, GA
Towns County, GA (13281)
Geography: County

Prepared by Esri

|                        | Towns County, |
|------------------------|---------------|
| Population             |               |
| 2000 Population        | 9,319         |
| 2010 Population        | 10,471        |
| 2021 Population        | 12,406        |
| 2026 Population        | 13,043        |
| 2000-2010 Annual Rate  | 1.17%         |
| 2010-2021 Annual Rate  | 1.52%         |
| 2021-2026 Annual Rate  | 1.01%         |
| 2021 Male Population   | 49.0%         |
| 2021 Female Population | 51.0%         |
| 2021 Median Age        |