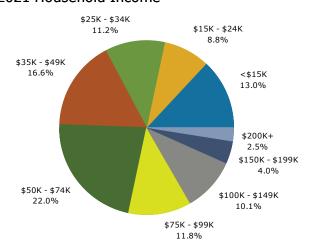

## Population Consolidated Report

Towns County, GA Towns County, GA (13281) Geography: County Prepared by Esri

|                     | 55-64    | Percent        | 65-74        | Percent        | 75+        | Percent | Total    | Percent |
|---------------------|----------|----------------|--------------|----------------|------------|---------|----------|---------|
| Total               | 1,042    | 100%           | 1,262        | 100%           | 1,188      | 100%    | 3,492    | 100%    |
| <\$15,000           | 163      | 15.6%          | 137          | 10.9%          | 175        | 14.7%   | 475      | 13.6%   |
| \$15,000-\$24,999   | 62       | 6.0%           | 110          | 8.7%           | 183        | 15.4%   | 355      | 10.2%   |
| \$25,000-\$34,999   | 102      | 9.8%           | 157          | 12.4%          | 177        | 14.9%   | 436      | 12.5%   |
| \$35,000-\$49,999   | 202      | 19.4%          | 200          | 15.8%          | 218        | 18.4%   | 620      | 17.8%   |
| \$50,000-\$74,999   | 194      | 18.6%          | 320          | 25.4%          | 148        | 12.5%   | 662      | 19.0%   |
| \$75,000-\$99,999   | 127      | 12.2%          | 108          | 8.6%           | 119        | 10.0%   | 354      | 10.1%   |
| \$100,000-\$149,999 | 109      | 10.5%          | 158          | 12.5%          | 107        | 9.0%    | 374      | 10.7%   |
| \$150,000-\$199,999 | 49       | 4.7%           | 47           | 3.7%           | 40         | 3.4%    | 136      | 3.9%    |
| \$200,000+          | 34       | 3.3%           | 25           | 2.0%           | 21         | 1.8%    | 80       | 2.3%    |
| Median HH Income    | \$49,176 |                | \$51,292     |                | \$38,035   |         | \$45,636 |         |
| Average HH Income   | \$67,517 |                | \$64,163     |                | \$55,489   |         | \$62,213 |         |
|                     | 2        | 026 Households | by Income an | d Age of House | holder 55+ |         |          |         |
|                     | 55-64    | Percent        | 65-74        | Percent        | 75+        | Percent | Total    | Percen  |
| Total               | 1,035    | 100%           | 1,317        | 100%           | 1,397      | 100%    | 3,749    | 100%    |
| <\$15,000           | 144      | 13.9%          | 126          | 9.6%           | 192        | 13.7%   | 462      | 12.39   |
| \$15,000-\$24,999   | 58       | 5.6%           | 103          | 7.8%           | 200        | 14.3%   | 361      | 9.69    |
| \$25,000-\$34,999   | 90       | 8.7%           | 153          | 11.6%          | 202        | 14.5%   | 445      | 11.9%   |
| \$35,000-\$49,999   | 200      | 19.3%          | 202          | 15.3%          | 255        | 18.3%   | 657      | 17.5%   |
| \$50,000-\$74,999   | 196      | 18.9%          | 352          | 26.7%          | 185        | 13.2%   | 733      | 19.6%   |
| \$75,000-\$99,999   | 135      | 13.0%          | 115          | 8.7%           | 146        | 10.5%   | 396      | 10.69   |
| \$100,000-\$149,999 | 115      | 11.1%          | 180          | 13.7%          | 138        | 9.9%    | 433      | 11.59   |
| \$150,000-\$199,999 | 59       | 5.7%           | 56           | 4.3%           | 54         | 3.9%    | 169      | 4.59    |
| \$200,000+          | 38       | 3.7%           | 30           | 2.3%           | 25         | 1.8%    | 93       | 2.59    |
| Median HH Income    | \$52,226 |                | \$53,433     |                | \$39,865   |         | \$48,442 |         |
|                     |          |                |              |                |            |         |          |         |
| Average HH Income   | \$74,453 |                | \$70,237     |                | \$59,996   |         | \$67,585 |         |