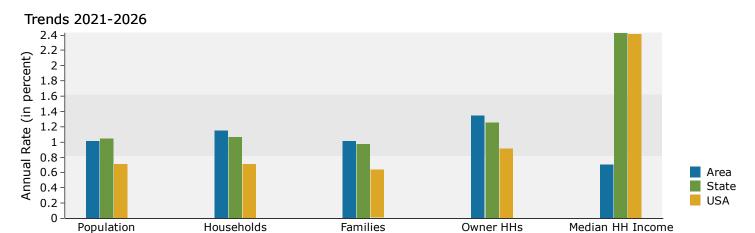

## Population Consolidated Report

Towns County, GA Towns County, GA (13281) Geography: County Prepared by Esri

|                                         |          |                   |           |                | 2021-2026 | 2021-20      |
|-----------------------------------------|----------|-------------------|-----------|----------------|-----------|--------------|
| Demographic Summary                     | (        | Census 2010       | 2021      | 2026           | Change    | Annual R     |
| Total Population                        |          | 10,471            | 12,406    | 13,043         | 637       | 1.0          |
| Population 50+                          |          | 5,386             | 6,536     | 7,028          | 492       | 1.4          |
| Median Age                              |          | 51.2              | 52.5      | 53.5           | 1.0       | 0.3          |
| Households                              |          | 4,510             | 5,227     | 5,535          | 308       | 1.1          |
| % Householders 55+                      |          | 63.7%             | 66.8%     | 67.7%          | 0.9       | 0.2          |
| Total Owner-Occupied Housing Units      |          | 3,613             | 3,994     | 4,271          | 277       | 1.3          |
| Total Renter-Occupied Housing Units     |          | 897               | 1,233     | 1,264          | 31        | 0.5          |
| Owner/Renter Ratio (per 100 renters)    |          | 403               | 324       | 338            | 14.0      | 8.0          |
| Median Home Value                       |          | -                 | \$254,786 | \$290,604      | \$35,818  | 2.6          |
| Average Home Value                      |          | -                 | \$326,590 | \$355,912      | \$29,322  | 1.7          |
| Median Household Income                 |          | -                 | \$50,345  | \$52,121       | \$1,776   | 0.7          |
| Median Household Income for Householder | 55+      | -                 | \$45,636  | \$48,442       | \$2,806   | 1.2          |
|                                         | ı        | Population by Age | and Sex   |                |           |              |
|                                         | Census   | 2010              | 202       | 1              | 202       | 26           |
| Male Population                         | Number   | % of 50+          | Number    | % of 50+       | Number    | % of         |
| Total (50+)                             | 2,452    | 100.0%            | 3,065     | 100.0%         | 3,329     | 100          |
| 50-54                                   | 307      | 12.5%             | 350       | 11.4%          | 350       | 10           |
| 55-59                                   | 304      | 12.4%             | 410       | 13.4%          | 421       | 12.          |
| 60-64                                   | 450      | 18.4%             | 507       | 16.5%          | 533       | 16           |
| 65-69                                   | 409      | 16.7%             | 477       | 15.6%          | 581       | 17           |
| 70-74                                   | 398      | 16.2%             | 532       | 17.4%          | 501       | 15           |
| 75-79                                   | 290      | 11.8%             | 355       | 11.6%          | 456       | 13           |
| 80-84                                   | 186      | 7.6%              | 247       | 8.1%           | 268       | 8            |
| 85+                                     | 108      | 4.4%              | 187       | 6.1%           | 219       | 6            |
|                                         | Census   | 2010              | 202       | 1              | 202       | 26           |
| Female Population                       | Number   | % of 50+          | Number    | % of 50+       | Number    | % of         |
| Total (50+)                             | 2,934    | 100.0%            | 3,471     | 100.0%         | 3,699     | 100          |
| 50-54                                   | 347      | 11.8%             | 328       | 9.4%           | 371       | 10           |
| 55-59                                   | 391      | 13.3%             | 439       | 12.6%          | 406       | 11           |
| 60-64                                   | 526      | 17.9%             | 563       | 16.2%          | 563       | 15           |
| 65-69                                   | 483      | 16.5%             | 566       | 16.3%          | 622       | 16           |
| 70-74                                   | 429      | 14.6%             | 574       | 16.5%          | 563       | 15           |
| 75-79                                   | 288      | 9.8%              | 427       | 12.3%          | 518       | 14           |
| 80-84                                   | 243      | 8.3%              | 307       | 8.8%           | 346       | 9            |
| 85+                                     | 227      | 7.7%              | 267       | 7.7%           | 310       | 8            |
|                                         | Census   | 2010              | 202       | 1              | 202       | 26           |
| Total Population                        | Number % | % of Total Pop    | Number %  | % of Total Pop | Number    | % of Total I |
| Total(50+)                              | 5,386    | 51.4%             | 6,536     | 52.7%          | 7,028     | 53           |
| 50-54                                   | 654      | 6.2%              | 678       | 5.5%           | 721       | 5            |
| 55-59                                   | 695      | 6.6%              | 849       | 6.8%           | 827       | 6            |
| 60-64                                   | 976      | 9.3%              | 1,070     | 8.6%           | 1,096     | 8            |
| 65-69                                   | 892      | 8.5%              | 1,043     | 8.4%           | 1,203     | 9            |
| 70-74                                   | 827      | 7.9%              | 1,106     | 8.9%           | 1,064     | 8            |
| 75-79                                   | 578      | 5.5%              | 782       | 6.3%           | 974       | 7            |
| 80-84                                   | 429      | 4.1%              | 554       | 4.5%           | 614       | 4            |
| 85+                                     | 335      | 3.2%              | 454       | 3.7%           | 529       | 4            |
|                                         |          |                   |           |                |           |              |
|                                         |          |                   |           |                |           |              |
| 65+                                     | 3,061    | 29.2%             | 3,939     | 31.8%          | 4,384     | 33           |