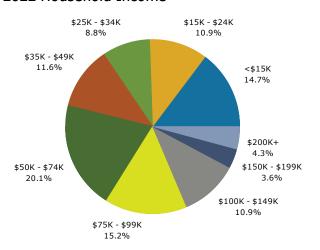

|        |            |          |           |                       |         |          |    |

December 10, 2022

©2022 Esri Page 1 of 2

Source: Esri forecasts for 2022 and 2027. U.S. Census Bureau 2010 decennial Census data converted by Esri into 2020 geography.



## Demographic and Income Profile

Franklin County, GA Franklin County, GA (13119) Geography: County Prepared by Esri



#### Population by Age 14 12 10 Percent 8 6 4 2022 2027 2 0-4 5-9 10-14 25-34 45-54 55-64 75-84 15-19 20-24 35-44 65-74 85+





#### 2022 Population by Race



2022 Percent Hispanic Origin:4.8%

Source: Esri forecasts for 2022 and 2027. U.S. Census Bureau 2010 decennial Census data converted by Esri into 2020 geography.

December 10, 2022



#### **Executive Summary**

Franklin County, GA Franklin County, GA (13119) Geography: County Prepared by Esri

|   |                        | Franklin Coun |
|---|------------------------|---------------|
| F | Population             |               |
|   | 2010 Population        | 22,084        |
|   | 2020 Population        | 23,424        |
|   | 2022 Population        | 23,606        |
|   | 2027 Population        | 23,888        |
|   | 2010-2020 Annual Rate  | 0.59%         |
|   | 2020-2022 Annual Rate  | 0.34%         |
|   | 2022-2027 Annual Rate  | 0.24%         |