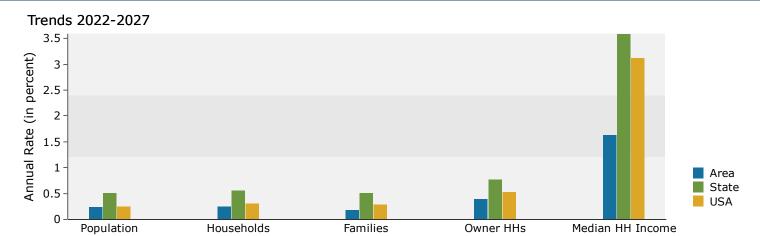

### Population Consolidated Report (Esri 2022)

Franklin County, GA Franklin County, GA (13119) Geography: County Prepared by Esri

| Demographic Summary                   |          | Census 2010       | 2022      | 2027           | 2022-2027<br>Change | 2022-2027<br>Annual Rate |
|---------------------------------------|----------|-------------------|-----------|----------------|---------------------|--------------------------|
| Total Population                      |          | 22,084            | 23,606    | 23,888         | 282                 | 0.24%                    |
| Population 50+                        |          | 8,288             | 9,788     | 10,244         | 456                 | 0.91%                    |
| Median Age                            |          | 40.9              | 42.7      | 44.0           | 1.3                 | 0.60%                    |
| Households                            |          | 8,540             | 9,025     | 9,139          | 114                 | 0.25%                    |
| % Householders 55+                    |          | 48.2%             | 54.4%     | 56.4%          | 2.0                 | 0.72%                    |
| Total Owner-Occupied Housing Units    |          | 6,218             | 6,159     | 6,279          | 120                 | 0.39%                    |
| Total Renter-Occupied Housing Units   |          | 2,322             | 2,866     | 2,860          | -6                  | -0.04%                   |
| Owner/Renter Ratio (per 100 renters)  |          | 268               | 215       | 220            | 5.0                 | 0.46%                    |
| Median Home Value                     |          | -                 | \$131,334 | \$144,667      | \$13,333            | 1.95%                    |
| Average Home Value                    |          | -                 | \$189,860 | \$207,007      | \$17,147            | 1.74%                    |
| Median Household Income               |          | -                 | \$53,439  | \$57,958       | \$4,519             | 1.64%                    |
| Median Household Income for Household | ler 55+  | -                 | \$45,284  | \$51,813       | \$6,529             | 2.73%                    |
|                                       | F        | Population by Age |           | . ,            |                     |                          |
|                                       | Census   |                   | 2022      | 2              | 202                 | 27                       |
| Male Population                       | Number   | % of 50+          | Number    | % of 50+       | Number              | % of 50+                 |
| Total (50+)                           | 3,852    | 100.0%            | 4,719     | 100.0%         | 4,960               | 100.0%                   |
| 50-54                                 | 842      | 21.9%             | 751       | 15.9%          | 708                 | 14.3%                    |
| 55-59                                 | 726      | 18.8%             | 818       | 17.3%          | 805                 | 16.2%                    |
| 60-64                                 | 697      | 18.1%             | 891       | 18.9%          | 824                 | 16.6%                    |
| 65-69                                 | 605      | 15.7%             | 777       | 16.5%          | 900                 | 18.1%                    |
| 70-74                                 | 412      | 10.7%             | 647       | 13.7%          | 690                 | 13.9%                    |
| 75-79                                 | 283      | 7.3%              | 453       | 9.6%           | 525                 | 10.6%                    |
| 80-84                                 | 166      | 4.3%              | 219       | 4.6%           | 314                 | 6.3%                     |
| 85+                                   | 121      | 3.1%              | 163       | 3.5%           | 194                 | 3.9%                     |
|                                       | Census   |                   | 2022      |                | 202                 |                          |
| Female Population                     | Number   | % of 50+          | Number    | % of 50+       | Number              | % of 50+                 |
| Total (50+)                           | 4,436    | 100.0%            | 5,069     | 100.0%         | 5,284               | 100.0%                   |
| 50-54                                 | 801      | 18.1%             | 709       | 14.0%          | 702                 | 13.3%                    |
| 55-59                                 | 775      | 17.5%             | 796       | 15.7%          | 770                 | 14.6%                    |
| 60-64                                 | 718      | 16.2%             | 861       | 17.0%          | 806                 | 15.3%                    |
| 65-69                                 | 629      | 14.2%             | 849       | 16.7%          | 886                 | 16.8%                    |
| 70-74                                 | 495      | 11.2%             | 701       | 13.8%          | 761                 | 14.4%                    |
| 75-79                                 | 421      | 9.5%              | 521       | 10.3%          | 620                 | 11.7%                    |
| 80-84                                 | 304      | 6.9%              | 314       | 6.2%           | 398                 | 7.5%                     |
| 85+                                   | 293      | 6.6%              | 318       | 6.3%           | 341                 | 6.5%                     |
|                                       | Census   | 2010              | 2022      | 2              | 202                 | 27                       |
| Total Population                      | Number % | 6 of Total Pop    | Number %  | % of Total Pop | Number              | % of Total Pop           |
| Total(50+)                            | 8,288    | 37.5%             | 9,788     | 41.5%          | 10,244              | 42.9%                    |
| 50-54                                 | 1,643    | 7.4%              | 1,460     | 6.2%           | 1,410               | 5.9%                     |
| 55-59                                 | 1,501    | 6.8%              | 1,614     | 6.8%           | 1,575               | 6.6%                     |
| 60-64                                 | 1,415    | 6.4%              | 1,752     | 7.4%           | 1,630               | 6.8%                     |
| 65-69                                 | 1,234    | 5.6%              | 1,626     | 6.9%           | 1,786               | 7.5%                     |
| 70-74                                 | 907      | 4.1%              | 1,348     | 5.7%           | 1,451               | 6.1%                     |
| 75-79                                 | 704      | 3.2%              | 974       | 4.1%           | 1,145               | 4.8%                     |
| 80-84                                 | 470      | 2.1%              | 533       | 2.3%           | 712                 | 3.0%                     |
|                                       |          | 1.9%              | 481       | 2.0%           | 535                 | 2.2%                     |
|                                       | 414      |                   |           |                | 000                 | /0                       |
| 85+                                   | 414      | 1.570             | 101       |                |                     |                          |
|                                       | 3,729    | 16.9%             | 4,962     | 21.0%          | 5,629               | 23.6%                    |