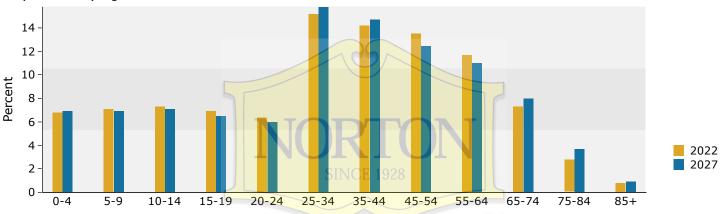

# Demographic and Income Profile

Gwinnett County, GA Gwinnett County, GA (13135) Geography: County Prepared by Esri

| Population                    |         |           |           |          |                      |         |           |       |
|-------------------------------|---------|-----------|-----------|----------|----------------------|---------|-----------|-------|
| •                             |         | 805,3     | 321       | 957,00   | 62                   | 990,563 | <b>,</b>  | 1,029 |
| Households                    |         | 268,5     | 519       | 316,70   | 08                   | 327,843 | · ·       | 34    |
| Families                      |         | 203,2     | 238       |          | -                    | 242,486 | ,         | 25    |
| Average Household Size        |         | 2.        | .98       | 3.0      | 00                   | 3.00    | )         |       |
| Owner Occupied Housing Units  |         | 189,1     | 67        |          | -                    | 223,045 | j         | 233   |
| Renter Occupied Housing Units |         | 79,3      | 352       |          | -                    | 104,798 | }         | 10    |
| Median Age                    |         | 33        | 3.7       |          | -                    | 35.3    | }         |       |
| Trends: 2022-2027 Annual Ra   | te      |           | Area      |          |                      | State   |           | Nat   |
| Population                    |         |           | 0.77%     |          |                      | 0.51%   |           | 0     |
| Households                    |         |           | 0.78%     |          |                      | 0.56%   |           | 0     |
| Families                      |         |           | 0.72%     |          |                      | 0.51%   |           | 0     |
| Owner HHs                     |         |           | 0.92%     |          |                      | 0.77%   |           | 0     |
| Median Household Income       |         |           | 3.60%     |          |                      | 3.59%   |           | 3     |
|                               |         |           |           |          |                      | 2022    |           |       |
| Households by Income          |         |           |           | Nu       | mber                 | Percent | Number    | Pe    |
| <\$15,000                     |         |           |           |          | 5,993                | 4.9%    | 11,220    |       |
| \$15,000 - \$24,999           |         |           |           |          | 5,935                | 4.9%    | 11,365    |       |
| \$25,000 - \$34,999           |         |           |           |          | 2,353                | 6.8%    | 17,727    |       |
| \$35,000 - \$49,999           |         |           |           |          | 5,575                | 11.2%   | 29,724    |       |
| \$50,000 - \$74,999           |         |           | 26        |          | l,921                | 18.9%   | 60,048    | 1     |
| \$75,000 - \$99,999           |         |           |           |          | 5,112                | 14.1%   | 47,555    | 1     |
| \$100,000 - \$149,999         |         |           |           |          | 5,328                | 20.2%   | 80,545    | 2     |
| \$150,000 - \$199,999         | 5       |           |           |          | 3,106                | 10.1%   | 45,639    | 1     |
| \$200,000+                    |         |           |           |          | 9 <mark>,52</mark> 0 | 9.0%    | 36,957    | 1     |
| ,,                            |         | TOT       |           |          |                      |         | ,         |       |
| Median Household Income       |         |           | ~   (     | \$79     | <mark>9,78</mark> 9  |         | \$95,228  |       |
| Average Household Income      |         |           |           |          | 7 <mark>,09</mark> 9 |         | \$124,900 |       |
| Per Capita Income             |         |           | VCE 1928  |          | 5 <mark>,47</mark> 3 |         | \$41,369  |       |
| ·                             |         |           | nsus 2010 |          |                      | 2022    |           |       |
| Population by Age             |         | Number    | Percent   | Nu       | mber                 | Percent | Number    | Pe    |
| 0 - 4                         |         | 62,242    | 7.7%      | 67       | 7,182                | 6.8%    | 71,164    |       |
| 5 - 9                         |         | 66,698    | 8.3%      |          | ),343                | 7.1%    | 71,271    |       |
| 10 - 14                       |         | 66,330    | 8.2%      |          | 2,483                | 7.3%    | 72,896    |       |
| 15 - 19                       |         | 59,956    | 7.4%      |          | 7,992                | 6.9%    | 66,913    |       |
| 20 - 24                       |         | 48,013    | 6.0%      |          | 3,095                | 6.4%    | 61,553    |       |
| 25 - 34                       |         | 115,054   | 14.3%     |          | 0,134                | 15.2%   | 162,158   | 1     |
| 35 - 44                       |         | 133,548   | 16.6%     |          | 0,352                | 14.2%   | 151,315   | 1     |
| 45 - 54                       |         | 121,973   | 15.1%     |          | 3,776                | 13.5%   | 128,268   | 1     |
| 55 - 64                       |         | 76,402    | 9.5%      |          | 5,213                | 11.7%   | 113,723   | 1     |
| 65 - 74                       |         | 34,060    | 4.2%      |          | 2,552                | 7.3%    | 82,448    | _     |
| 75 - 84                       |         | 15,764    | 2.0%      |          | 3,124                | 2.8%    | 38,137    |       |
| 85+                           |         | 5,281     | 0.7%      |          | 3,317                | 0.8%    | 9,669     |       |
|                               | Cer     | nsus 2010 |           | sus 2020 | ,,,,,,,              | 2022    | 5,009     | :     |
| Race and Ethnicity            | Number  | Percent   | Number    | Percent  | Number               |         | Number    | Pe    |
| White Alone                   | 429,563 | 53.3%     | 339,822   | 35.5%    | 343,492              |         | 331,683   | 3     |
| Black Alone                   | 190,167 | 23.6%     | 262,709   | 27.4%    | 274,420              |         | 290,080   | 2     |
| American Indian Alone         | 4,038   | 0.5%      | 7,918     | 0.8%     | 8,351                |         | 8,986     | 2     |
| Asian Alone                   |         |           |           |          |                      |         |           |       |
|                               | 85,292  | 10.6%     | 127,152   | 13.3%    | 133,096              |         | 144,901   | 1     |
| Pacific Islander Alone        | 477     | 0.1%      | 604       | 0.1%     | 608                  |         | 610       | 1     |
| Some Other Race Alone         | 70,492  | 8.8%      | 116,276   | 12.1%    | 121,817              |         | 134,216   | 1     |
|                               | 25,292  | 3.1%      | 102,581   | 10.7%    | 108,779              | 11.0%   | 119,039   | 1     |
| Two or More Races             | /       |           |           |          |                      |         |           |       |

#### Population by Age

Population