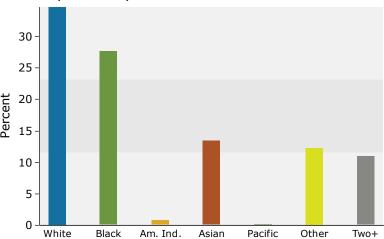

#### 2022 Population by Race

Owner HHs

2022 Percent Hispanic Origin:23.2%

Source: Esri forecasts for 2022 and 2027. U.S. Census Bureau 2010 decennial Census data converted by Esri into 2020 geography.

December 10, 2022

#### Median Age

The median age in this area is 35.3, compared to U.S. median age of 38.9.

| Race and Ethnicity                       |       |
|------------------------------------------|-------|
| 2022 White Alone                         | 34.7% |
| 2022 Black Alone                         | 27.7% |
| 2022 American Indian/Alaska Native Alone | 0.8%  |
| 2022 Asian Alone                         | 13.4% |
| 2022 Pacific Islander Alone              | 0.1%  |
| 2022 Other Race                          | 12.3% |
| 2022 Two or More Races                   | 11.0% |
| 2022 Hispanic Origin (Any Race)          | 23.2% |

Persons of Hispanic origin represent 23.2% of the population in the identified area compared to 19.0% of the U.S. population. Persons of Hispanic Origin may be of any race. The Diversity Index, which measures the probability that two people from the same area will be from different race/ethnic groups, is 84.4 in the identified area, compared to 71.6 for the U.S. as a whole.