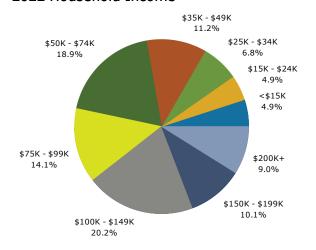

# Demographic and Income Profile

Gwinnett County, GA Gwinnett County, GA (13135) Geography: County Prepared by Esri

| Population                    |         |           |           |          |                      |         |           |       |
|-------------------------------|---------|-----------|-----------|----------|----------------------|---------|-----------|-------|
| •                             |         | 805,3     | 321       | 957,00   | 62                   | 990,563 | <b>,</b>  | 1,029 |
| Households                    |         | 268,5     | 519       | 316,70   | 08                   | 327,843 | · ·       | 34    |
| Families                      |         | 203,2     | 238       |          | -                    | 242,486 | ,         | 25    |
| Average Household Size        |         | 2.        | .98       | 3.0      | 00                   | 3.00    | )         |       |
| Owner Occupied Housing Units  |         | 189,1     | 67        |          | -                    | 223,045 | j         | 233   |
| Renter Occupied Housing Units |         | 79,3      | 352       |          | -                    | 104,798 | }         | 10    |
| Median Age                    |         | 33        | 3.7       |          | -                    | 35.3    | }         |       |
| Trends: 2022-2027 Annual Ra   | te      |           | Area      |          |                      | State   |           | Nat   |
| Population                    |         |           | 0.77%     |          |                      | 0.51%   |           | 0     |
| Households                    |         |           | 0.78%     |          |                      | 0.56%   |           | 0     |
| Families                      |         |           | 0.72%     |          |                      | 0.51%   |           | 0     |
| Owner HHs                     |         |           | 0.92%     |          |                      | 0.77%   |           | 0     |
| Median Household Income       |         |           | 3.60%     |          |                      | 3.59%   |           | 3     |
|                               |         |           |           |          |                      | 2022    |           |       |
| Households by Income          |         |           |           | Nu       | mber                 | Percent | Number    | Pe    |
| <\$15,000                     |         |           |           |          | 5,993                | 4.9%    | 11,220    |       |
| \$15,000 - \$24,999           |         |           |           |          | 5,935                | 4.9%    | 11,365    |       |
| \$25,000 - \$34,999           |         |           |           |          | 2,353                | 6.8%    | 17,727    |       |
| \$35,000 - \$49,999           |         |           |           |          | 5,575                | 11.2%   | 29,724    |       |
| \$50,000 - \$74,999           |         |           | 26        |          | l,921                | 18.9%   | 60,048    | 1     |
| \$75,000 - \$99,999           |         |           |           |          | 5,112                | 14.1%   | 47,555    | 1     |
| \$100,000 - \$149,999         |         |           |           |          | 5,328                | 20.2%   | 80,545    | 2     |
| \$150,000 - \$199,999         | 5       |           |           |          | 3,106                | 10.1%   | 45,639    | 1     |
| \$200,000+                    |         |           |           |          | 9 <mark>,52</mark> 0 | 9.0%    | 36,957    | 1     |
| ,,                            |         | TOT       |           |          |                      |         | ,         |       |
| Median Household Income       |         |           | ~   (     | \$79     | <mark>9,78</mark> 9  |         | \$95,228  |       |
| Average Household Income      |         |           |           |          | 7 <mark>,09</mark> 9 |         | \$124,900 |       |
| Per Capita Income             |         |           | VCE 1928  |          | 5 <mark>,47</mark> 3 |         | \$41,369  |       |
| ·                             |         |           | nsus 2010 |          |                      | 2022    |           |       |
| Population by Age             |         | Number    | Percent   | Nu       | mber                 | Percent | Number    | Pe    |
| 0 - 4                         |         | 62,242    | 7.7%      | 67       | 7,182                | 6.8%    | 71,164    |       |
| 5 - 9                         |         | 66,698    | 8.3%      |          | ),343                | 7.1%    | 71,271    |       |
| 10 - 14                       |         | 66,330    | 8.2%      |          | 2,483                | 7.3%    | 72,896    |       |
| 15 - 19                       |         | 59,956    | 7.4%      |          | 7,992                | 6.9%    | 66,913    |       |
| 20 - 24                       |         | 48,013    | 6.0%      |          | 3,095                | 6.4%    | 61,553    |       |
| 25 - 34                       |         | 115,054   | 14.3%     |          | 0,134                | 15.2%   | 162,158   | 1     |
| 35 - 44                       |         | 133,548   | 16.6%     |          | 0,352                | 14.2%   | 151,315   | 1     |
| 45 - 54                       |         | 121,973   | 15.1%     |          | 3,776                | 13.5%   | 128,268   | 1     |
| 55 - 64                       |         | 76,402    | 9.5%      |          | 5,213                | 11.7%   | 113,723   | 1     |
| 65 - 74                       |         | 34,060    | 4.2%      |          | 2,552                | 7.3%    | 82,448    | _     |
| 75 - 84                       |         | 15,764    | 2.0%      |          | 3,124                | 2.8%    | 38,137    |       |
| 85+                           |         | 5,281     | 0.7%      |          | 3,317                | 0.8%    | 9,669     |       |
|                               | Cer     | nsus 2010 |           | sus 2020 | ,,,,,,,              | 2022    | 5,009     | :     |
| Race and Ethnicity            | Number  | Percent   | Number    | Percent  | Number               |         | Number    | Pe    |
| White Alone                   | 429,563 | 53.3%     | 339,822   | 35.5%    | 343,492              |         | 331,683   | 3     |
| Black Alone                   | 190,167 | 23.6%     | 262,709   | 27.4%    | 274,420              |         | 290,080   | 2     |
| American Indian Alone         | 4,038   | 0.5%      | 7,918     | 0.8%     | 8,351                |         | 8,986     | 2     |
| Asian Alone                   |         |           |           |          |                      |         |           |       |
|                               | 85,292  | 10.6%     | 127,152   | 13.3%    | 133,096              |         | 144,901   | 1     |
| Pacific Islander Alone        | 477     | 0.1%      | 604       | 0.1%     | 608                  |         | 610       | 1     |
| Some Other Race Alone         | 70,492  | 8.8%      | 116,276   | 12.1%    | 121,817              |         | 134,216   | 1     |
|                               | 25,292  | 3.1%      | 102,581   | 10.7%    | 108,779              | 11.0%   | 119,039   | 1     |
| Two or More Races             | /       |           |           |          |                      |         |           |       |

#### 2022 Household Income

|                          |           | 2022    | :         | 2027    |
|--------------------------|-----------|---------|-----------|---------|
| Households by Income     | Number    | Percent | Number    | Percent |
| Household                | 327,843   | 100%    | 340,780   | 100%    |
| <\$15,000                | 15,993    | 4.9%    | 11,220    | 3.3%    |
| \$15,000-\$24,999        | 15,935    | 4.9%    | 11,365    | 3.3%    |
| \$25,000-\$34,999        | 22,353    | 6.8%    | 17,727    | 5.2%    |
| \$35,000-\$49,999        | 36,575    | 11.2%   | 29,724    | 8.7%    |
| \$50,000-\$74,999        | 61,921    | 18.9%   | 60,048    | 17.6%   |
| \$75,000-\$99,999        | 46,112    | 14.1%   | 47,555    | 14.0%   |
| \$100,000-\$149,999      | 66,328    | 20.2%   | 80,545    | 23.6%   |
| \$150,000-\$199,999      | 33,106    | 10.1%   | 45,639    | 13.4%   |
| \$200,000+               | 29,520    | 9.0%    | 36,957    | 10.8%   |
|                          |           |         |           |         |
| Median Household Income  | \$79,789  |         | \$95,228  |         |
| Average Household Income | \$107,099 |         | \$124,900 |         |
| Per Capita Income        | \$35,473  |         | \$41,369  |         |