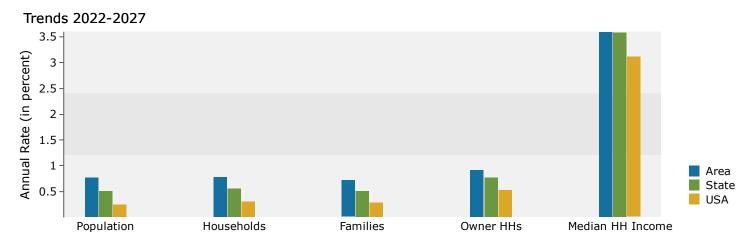

## Demographic and Income Profile

Gwinnett County, GA Gwinnett County, GA (13135) Geography: County

Households

Prepared by Esri

**Families** 

In the identified area, the current year population is 990,563. In 2020, the Census count in the area was 957,062. The rate of change since 2020 was 1.54% annually. The five-year projection for the population in the area is 1,029,515 representing a change of 0.77% annually from 2022 to 2027. Currently, the population is 49.2% male and 50.8% female.

The household count in this area has changed from 316,708 in 2020 to 327,843 in the current year, a change of 1.55% annually. The five-year projection of households is 340,780, a change of 0.78% annually from the current year total. Average household size is currently 3.00, compared to 3.00 in the year 2020. The number of families in the current year is 242,486 in the specified area.

Current median household income is \$79,789 in the area, compared to \$72,414 for all U.S. households. Median household income is projected to be \$95,228 in five years, compared to \$84,445 for all U.S. households

Current average household income is \$107,099 in this area, compared to \$105,029 for all U.S. households. Average household income is projected to be \$124,900 in five years, compared to \$122,155 for all U.S. households

Current per capita income is \$35,473 in the area, compared to the U.S. per capita income of \$40,363. The per capita income is projected to be \$41,369 in five years, compared to \$47,064 for all U.S. households