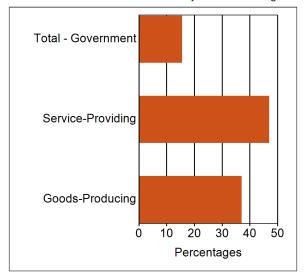

### Industry Mix - 2nd Quarter of 2022

|                                                                             |          | Har    | t        |        |          | Hart Area |         |        |
|-----------------------------------------------------------------------------|----------|--------|----------|--------|----------|-----------|---------|--------|
|                                                                             | NUMBER   | EMPLOY | MENT     | WEEKLY | NUMBER   | EMPLOY    | MENT    | WEEKLY |
| INDUSTRY                                                                    | OF FIRMS | NUMBER | PERCENT  | WAGE   | OF FIRMS | NUMBER    | PERCENT | WAGE   |
| Goods-Producing                                                             | 104      | 2,716  | 37.2     | 1,003  | 486      | 7,529     | 30.4    | 972    |
| Agriculture, Forestry, Fishing and Hunting                                  | 15       | 202    | 2.8      | 854    | 49       | 448       | 1.8     | 833    |
| Mining, Quarrying, and Oil and Gas                                          | 4        |        |          | *      | 40       | 400       | 0.7     | 4 400  |
| Extraction                                                                  | 1        |        |          |        | 16       | 182       | 0.7     | 1,108  |
| Construction                                                                | 56       | 295    | 4.0      | 848    | 243      | 1,095     | 4.4     | 981    |
| Manufacturing                                                               | 32       | 2,218  | 30.4     | 1,037  | 178      | 5,804     | 23.4    | 976    |
| Food                                                                        | 6        | 1,200  | 16.4     | 1,164  | 13       | 1,552     | 6.3     | 1,093  |
| Textile Mills                                                               | 1        | •      | _        | *      | 3        | ^         | _       |        |
| Apparel                                                                     | 1        |        | •        | *      | 2        |           | ^       | •      |
| Wood Product                                                                | 2        | *      | *        | *      | 16       | 187       | 0.8     | 901    |
| Printing and Related Support Activities                                     | 2        | *      | *        |        | 4        | 46        | 0.2     | 631    |
| Chemical                                                                    | 2        | *      | *        | *      | 5        | *         | *       | *      |
| Plastics and Rubber Products                                                | 3        | *      | *        | *      | 7        | 326       | 1.3     | 1,033  |
| Fabricated Metal Product                                                    | 5        | 239    | 3.3      | 717    | 37       | 777       | 3.1     | 884    |
| Machinery                                                                   | 3        | *      | *        | *      | 9        | *         | *       | *      |
| Computer and Electronic Product                                             | 1        | *      | *        | *      | 1        | *         | *       | *      |
| Electrical Equipment, Appliance, and                                        | 2        | *      | *        | *      | 4        | 226       | 4.4     | 1 000  |
| Component                                                                   | 1        | *      | *        | *      |          | 336       | 1.4     | 1,008  |
| Transportation Equipment                                                    | -        |        |          | *      | 9        | 463       | 1.9     | 1,000  |
| Furniture and Related Product                                               | 2        |        |          |        | 6        | _         |         |        |
| Miscellaneous                                                               | 1        | •      |          | ^      | 4        |           |         | ^      |
| Nonmetallic Mineral Product                                                 | 0        | 0      | 0.0      | 0      | 58       | 967       | 3.9     | 897    |
| Service-Providing                                                           | 356      | 3,397  | 46.5     | 707    | 1,446    | 12,453    | 50.2    | 757    |
| Utilities                                                                   | 5        |        |          | 1 405  | 8        | 175       | 0.7     | 1,548  |
| Wholesale Trade                                                             | 18       | 75     | 1.0      | 1,135  | 111      | 1,073     | 4.3     | 1,025  |
| Retail Trade                                                                | 82       | 977    | 13.4     | 469    | 323      | 2,987     | 12.1    | 542    |
| Transportation and Warehousing                                              | 8        | 55     | 0.8      | 1,043  | 59       | 906       | 3.7     | 1,150  |
| Information                                                                 | 6        | *      | *        | *      | 19       | 156       | 0.6     | 1,541  |
| Finance and Insurance                                                       | 26       | 139    | 1.9      | 1,144  | 91       | 510       | 2.1     | 1,149  |
| Real Estate and Rental and Leasing                                          | 13       | 37     | 0.5      | 704    | 40       | 106       | 0.4     | 746    |
| Professional, Scientific, and Technical Services                            | 47       | 287    | 3.9      | 961    | 136      | 551       | 2.2     | 870    |
| Management of Companies and                                                 |          |        |          |        | 100      | 00.       |         | 0.0    |
| Enterprises                                                                 | 1        | *      | SINCE 19 | 28 *   | 11       | 201       | 0.8     | 1,781  |
| Administrative and Support and Waste<br>Management and Remediation Services | 24       | 291    | 4.0      | 987    | 98       | 677       | 2.7     | 938    |
| Educational Services                                                        | 5        | 31     | 0.4      | 490    | 10       | 337       | 1.4     | 591    |
| Health Care and Social Assistance                                           | 33       | 374    | 5.1      | 996    | TM 12    | 1,703     | 6.9     | 857    |
| Arts, Entertainment, and Recreation                                         | 8        | 151    | 2.1      | 482    | 22       | 1,703     | 0.8     | 504    |
| Accommodation and Food Services                                             | 50       | 696    | 9.5      | 353    | 147      | 2,224     | 9.0     | 358    |
| Other Services (except Public                                               | 30       | 090    | 9.5      | 555    | 147      | 2,224     | 9.0     | 330    |
| Administration)                                                             | 30       | 98     | 1.3      | 951    | 101      | 521       | 2.1     | 703    |
| Unclassified - industry not assigned                                        | 40       | 41     | 0.6      | 895    | 129      | 127       | 0.5     | 720    |
| Total - Private Sector                                                      | 500      | 6,154  | 84.3     | 839    | 1,932    | 19,982    | 80.6    | 838    |
| Total - Government                                                          | 29       | 1,146  | 15.7     | 872    | 132      | 4,801     | 19.4    | 868    |
| Federal Government                                                          | 6        | 77     | 1.1      | 1,550  | 27       | 303       | 1.2     | 1,561  |
| State Government                                                            | 13       | 136    | 1.9      | 901    | 47       | 383       | 1.5     | 792    |
| Local Government                                                            | 10       | 933    | 12.8     | 812    | 58       | 4,115     | 16.6    | 824    |
| ALL INDUSTRIES                                                              | 529      | 7,299  | 100.0    | 844    | 2,064    | 24,783    | 100.0   | 844    |
| ALL INDUSTRIES - Georgia                                                    |          |        |          |        | 369,327  | 4,677,957 |         | 1,222  |