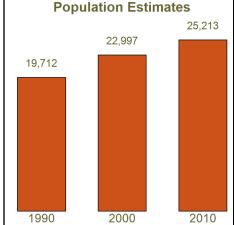

|                  | 2010<br>Census | 2021<br>Rank | 2021<br>Estimate | % Change<br>2010-2021 | 2025<br>Projected* | % Change<br>2010-2025 |
|------------------|----------------|--------------|------------------|-----------------------|--------------------|-----------------------|
| Hart             | 25,213         | 72           | 26,409           | 4.7                   | 26,461             | 4.9                   |
| City of Hartwell | 4,469          |              |                  |                       |                    |                       |
| Hart Area        | 352,980        |              | 386,769          | 9.6                   | 398,332            | 12.8                  |
| Georgia          | 9,687,653      |              | 10,799,566       | 11.5                  | 11,335,283         | 17.0                  |
| United States    | 308,745,538    |              | 331,893,745      | 7.5                   | 349,439,199        | 13.2                  |
| Anderson, SC     | 185,414        |              | 206,908          | 11.6                  | 208,820            | 12.6                  |
| Oconee, SC       | 71,983         |              | 79,203           | 10.0                  | 87,500             | 21.6                  |