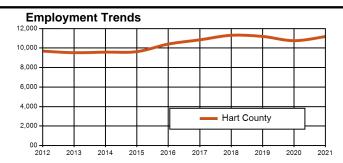

| 9,740                | 371        | 3.7% |
| Madison       | 13,599      | 13,184               | 415        | 3.1% |
| Hart Area     | 43,160      | 41,537               | 1,623      | 3.8% |
| Georgia       | 5,186,969   | 4,983,732            | 203,237    | 3.9% |
| United States | 161,204,000 | 152,581,000          | 8,623,000  | 5.3% |
| Anderson, SC  | 90,029      | 86, <mark>686</mark> | 3,343      | 3.7% |
| Oconee, SC    | 34,123      | 32,885               | 1,238      | 3.6% |
|               |             |                      |            |      |

Note: This series reflects the latest information available. Labor Force includes residents of the county who are employed or actively seeking employment.

Source: Georgia Department of Labor; U.S. Bureau of Labor Statistics.







|                  | 2010<br>Census | 2021<br>Rank | 2021<br>Estimate | % Change<br>2010-2021 | 2025<br>Projected* | % Change<br>2010-2025 |
|------------------|----------------|--------------|------------------|-----------------------|--------------------|-----------------------|
| Hart             | 25,213         | 72           | 26,409           | 4.7                   | 26,461             | 4.9                   |
| City of Hartwell | 4,469          |              |                  |                       |                    |                       |
| Hart Area        | 352,980        |              | 386,769          | 9.6                   | 398,332            | 12.8                  |
| Georgia          | 9,687,653      |              | 10,799,566       | 11.5