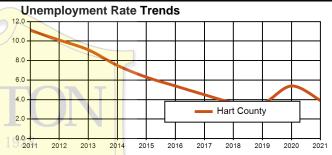

#### **2021 ANNUAL AVERAGES**

|               | Labor Force | <b>Employed</b>      | Unemployed | Rate |
|---------------|-------------|----------------------|------------|------|
| Hart          | 11,640      | 11,184               | 456        | 3.9% |
| Elbert        | 7,810       | 7,429                | 381        | 4.9% |
| Franklin      | 10,111      | 9,740                | 371        | 3.7% |
| Madison       | 13,599      | 13,184               | 415        | 3.1% |
| Hart Area     | 43,160      | 41,537               | 1,623      | 3.8% |
| Georgia       | 5,186,969   | 4,983,732            | 203,237    | 3.9% |
| United States | 161,204,000 | 152,581,000          | 8,623,000  | 5.3% |
| Anderson, SC  | 90,029      | 86, <mark>686</mark> | 3,343      | 3.7% |
| Oconee, SC    | 34,123      | 32,885               | 1,238      | 3.6% |
|               |             |                      |            |      |

Note: This series reflects the latest information available. Labor Force includes residents of the county who are employed or actively seeking employment.

Source: Georgia Department of Labor; U.S. Bureau of Labor Statistics.