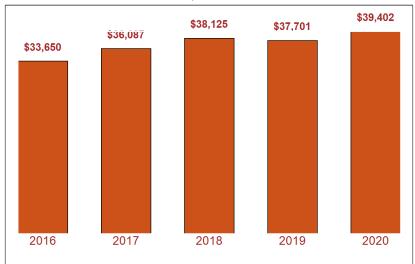

|                  | 2010<br>Census | 2021<br>Rank | 2021<br>Estimate | % Change<br>2010-2021 | 2025<br>Projected* | % Change<br>2010-2025 |
|------------------|----------------|--------------|------------------|-----------------------|--------------------|-----------------------|
| Hart             | 25,213         | 72           | 26,409           | 4.7                   | 26,461             | 4.9                   |
| City of Hartwell | 4,469          |              |                  |                       |                    |                       |
| Hart Area        | 352,980        |              | 386,769          | 9.6                   | 398,332            | 12.8                  |
| Georgia          | 9,687,653      |              | 10,799,566       | 11.5                  | 11,335,283         | 17.0                  |
| United States    | 308,745,538    |              | 331,893,745      | 7.5                   | 349,439,199        | 13.2                  |
| Anderson, SC     | 185,414        |              | 206,908          | 11.6                  | 208,820            | 12.6                  |
| Oconee, SC       | 71,983         |              | 79,203           | 10.0                  | 87,500             | 21.6                  |