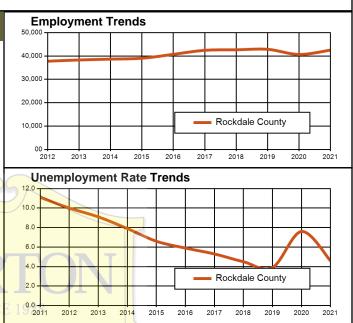

## Annual Labor Force Activity - 2021

| <u>2021</u> | ANNUAL | AVERAGES |
|-------------|--------|----------|
|             |        |          |

|               | Labor Force | Employed                  | Unemployed | Rate |
|---------------|-------------|---------------------------|------------|------|
| Rockdale      | 44,591      | 42,529                    | 2,062      | 4.6% |
| DeKalb        | 400,667     | 382,143                   | 18,524     | 4.6% |
| Gwinnett      | 492,181     | 475,000                   | 17,181     | 3.5% |
| Henry         | 118,685     | 113,693                   | 4,992      | 4.2% |
| Newton        | 53,410      | 51,064                    | 2,346      | 4.4% |
| Walton        | 46,945      | 45,448                    | 1,497      | 3.2% |
| Rockdale Area | 1,156,479   | 1,109,877                 | 46,602     | 4.0% |
| Georgia       | 5,186,969   | 4,983, <mark>732</mark>   | 203,237    | 3.9% |
| United States | 161,204,000 | 152,581,00 <mark>0</mark> | 8,623,000  | 5.3% |

Note: This series reflects the latest information available. Labor Force includes residents of the county who are employed or actively seeking employment.

Source: Georgia Department of Labor; U.S. Bureau of Labor Statistics.