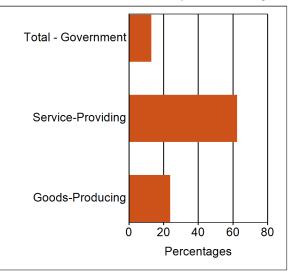

## Industry Mix - 2nd Quarter of 2022

|                                                                                            |                   | Rockd               | ale               |                       |                   | Rockdale Area        |                   |                |
|--------------------------------------------------------------------------------------------|-------------------|---------------------|-------------------|-----------------------|-------------------|----------------------|-------------------|----------------|
|                                                                                            | NUMBER EMPLOYMENT |                     | MENT              | WEEKLY                | NUMBER            | R EMPLOYMENT         |                   | WEEKLY         |
| INDUSTRY                                                                                   | OF FIRMS          | NUMBER              | PERCENT           | WAGE                  | OF FIRMS          | NUMBER               | PERCENT           | WAGE           |
| Goods-Producing                                                                            | 354               | 8,179               | 24.2              | 1,303                 | 7,306             | 102,043              | 12.3              | 1,302          |
| Agriculture, Forestry, Fishing and Hunting                                                 | 3                 | 4                   | 0.0               | 1,269                 | 71                | 684                  | 0.1               | 978            |
| Mining, Quarrying, and Oil and Gas<br>Extraction                                           | 1                 | *                   | *                 | *                     | 29                | 424                  | 0.1               | 1,630          |
| Construction                                                                               | 262               | 3,442               | 10.2              | 1,307                 | 5,119             | 44,155               | 5.3               | 1,327          |
| Manufacturing                                                                              | 88                | 4,718               | 13.9              | 1,296                 | 2,087             | 56,778               | 6.8               | 1,284          |
| Food                                                                                       | 5                 | *                   | *                 | *                     | 200               | 7,962                | 1.0               | 1,059          |
| Textile Product Mills                                                                      | 2                 | *                   | *                 | *                     | 59                | 599                  | 0.1               | 855            |
| Apparel                                                                                    | 2                 | *                   | *                 | *                     | 33                | 569                  | 0.1               | 853            |
| Wood Product                                                                               | 3                 | *                   | *                 | *                     | 63                | 2,570                | 0.3               | 1,242          |
| Paper                                                                                      | 9                 | 1,228               | 3.6               | 1,397                 | 47                | 3,594                | 0.4               | 1,258          |
| Printing and Related Support Activities                                                    | 7                 | 66                  | 0.2               | 737                   | 245               | 2,939                | 0.4               | 1,192          |
| Chemical                                                                                   | 13                | 547                 | 1.6               | 1,254                 | 188               | 5,221                | 0.6               | 1,314          |
| Plastics and Rubber Products                                                               | 4                 | 224                 | 0.7               | 1,141                 | 77                | 4,979                | 0.6               | 1,244          |
| Nonmetallic Mineral Product                                                                | 2                 | *                   | *                 | *                     | 101               | 2,557                | 0.3               | 1,414          |
|                                                                                            | 4                 | 5                   | 0.0               | 1,240                 | 24                | 320                  | 0.0               | 1,617          |
| Primary Metal                                                                              | 4<br>14           | 357                 | 1.1               | -                     | 24                | 5,469                | 0.0               | 1,017          |
| Fabricated Metal Product                                                                   | 3                 | 307                 | 1.1               | 1,172                 | 156               | 5,469<br>4,249       | 0.7               |                |
| Machinery                                                                                  |                   | *                   | *                 | *                     |                   | -                    |                   | 1,517          |
| Computer and Electronic Product                                                            | 4                 |                     |                   |                       | 129               | 3,377                | 0.4               | 2,201          |
| Electrical Equipment, Appliance, and<br>Component                                          | 3                 | *                   | *                 | *                     | 57                | 2,925                | 0.4               | 1,571          |
| Furniture and Related Product                                                              | 6                 | *                   | *                 | *                     | 136               | 2,682                | 0.3               | 1,060          |
| Miscellaneous                                                                              | 7                 | 40                  | 0.1               | 941                   | 247               | 2,808                | 0.3               | 1,234          |
| Leather and Allied Product                                                                 | 0                 | 0                   | 0.0               | 0                     | 5                 | 2,000                | *                 | *              |
| Petroleum and Coal Products                                                                | 0                 | 0                   | 0.0               | Ő                     | 9                 | *                    | *                 | *              |
| Textile Mills                                                                              | 0                 | 0                   | 0.0               | 0                     | 18                | 446                  | 0.1               | 1,605          |
| Beverage and Tobacco Product                                                               | 0                 | 0                   | 0.0               | 0                     | 36                | 1,243                | 0.1               | 934            |
| -                                                                                          | 0                 | 0                   | 0.0               | 0                     | 46                | 1,245                | 0.1               | 1,179          |
| Transportation Equipment                                                                   | 1,900             | 21,062              | 62.2              |                       | 57,745            | 625,328              | 0.2<br>75.4       | 1,179          |
| Service-Providing<br>Utilities                                                             | 1,900             | 141                 | 02.2              | <b>1,015</b><br>1,235 | 57,745            | 2,888                | 0.3               | 1,794          |
| Wholesale Trade                                                                            | 124               | 1,598               | 4.7               | 1,459                 | 4,154             | 49,349               | 6.0               | 1,639          |
| Retail Trade                                                                               | 319               | 5,028               | 14.8              | 685                   | 6,751             | 105,247              | 12.7              | 782            |
|                                                                                            | 102               | 613                 |                   |                       |                   |                      | 4.3               | 1,077          |
| Transportation and Warehousing                                                             | 102               |                     | SINCE1.8          | 28 1,111              | 1,958             | 35,454               |                   |                |
| Information                                                                                |                   | 553                 | 1.6               | 1,723                 | 1,172             | 21,297               | 2.6               | 1,942          |
| Finance and Insurance                                                                      | 119               | 1,120               | 3.3               | 1,642                 | 3,001             | 30,248               | 3.6               | 1,505          |
| Real Estate and Rental and Leasing<br>Professional, Scientific, and Technical              | 82<br>198         | 812<br>1,293        | 2.4<br>3.8        | 1,704<br>1,425        | TM 2,781<br>8,399 | 13,480<br>53,457     | 1.6<br>6.4        | 1,290<br>1,738 |
| Services<br>Management of Companies and                                                    | 5                 | 65                  | 0.2               | 1,425                 | 274               | 14,623               | 1.8               | 2,393          |
| Enterprises<br>Administrative and Support and Waste<br>Management and Remediation Services | 161               | 1,928               | 5.7               | 946                   | 4,155             | 65,419               | 7.9               | 2,393          |
| Educational Services                                                                       | 31                | 302                 | 0.9               | 633                   | 885               | 27,073               | 3.3               | 1,780          |
| Health Care and Social Assistance                                                          | 329               | 3,626               | 10.7              | 1,313                 | 6,425             | 98,611               | 11.9              | 1,097          |
| Arts, Entertainment, and Recreation                                                        | 26                | 115                 | 0.3               | 473                   | 936               | 9,166                | 1.1               | 557            |
| Accommodation and Food Services                                                            | 20<br>197         | 3,080               | 0.3<br>9.1        | 473<br>394            | 5,124             | 72,930               | 8.8               | 463            |
| Other Services (except Public                                                              | 184               | 789                 | 2.3               | 793                   | 4,338             | 21,157               | 2.6               | 923            |
| Administration)                                                                            | 229               | 150                 | 2.3<br><b>0.4</b> | 1,064                 |                   | <b>4,926</b>         | 2.0<br><b>0.6</b> | 923<br>1,110   |
| Unclassified - industry not assigned<br>Total - Private Sector                             | 2,483             | 29,391              | 0.4<br>86.8       | 1,064                 | 7,336<br>65,051   | 4,920<br>727,371     | 0.6<br>87.8       | 1,110          |
| Total - Private Sector<br>Total - Government                                               | 2,403             | 4,474               | 13.2              | 1,118                 | 931               | 101,517              | 07.0<br>12.2      | 1,170          |
| Federal Government                                                                         | <b>55</b><br>6    | <b>4,474</b><br>142 | 0.4               | 1,365                 | 137               | 15,530               | 1.9               | 1,938          |
| State Government                                                                           | 22                | 548                 | 1.6               | 959                   | 234               | 12,305               | 1.5               | 966            |
|                                                                                            | 22                | 3,784               | 1.0               | 959<br>1,132          | 560               | 73,682               | 8.9               | 1,129          |
|                                                                                            |                   | -                   |                   |                       |                   | -                    |                   |                |
| ALL INDUSTRIES<br>ALL INDUSTRIES - Georgia                                                 | 2,538             | 33,865              | 100.0             | 1,099                 | 65,982<br>369,327 | 828,887<br>4,677,957 | 100.0             | 1,183<br>1,222 |

### **Rockdale Industry Mix 2022**

Source: See Industry Mix data on Page 2.