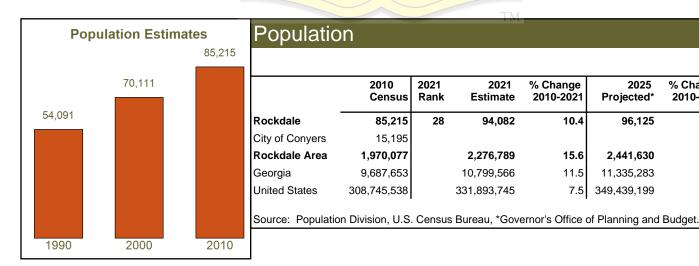

| 4.6% |
| Gwinnett      | 492,181     | 475,000                   | 17,181     | 3.5% |
| Henry         | 118,685     | 113,693                   | 4,992      | 4.2% |
| Newton        | 53,410      | 51,064                    | 2,346      | 4.4% |
| Walton        | 46,945      | 45,448                    | 1,497      | 3.2% |
| Rockdale Area | 1,156,479   | 1,109,877                 | 46,602     | 4.0% |
| Georgia       | 5,186,969   | 4,983, <mark>732</mark>   | 203,237    | 3.9% |
| United States | 161,204,000 | 152,581,00 <mark>0</mark> | 8,623,000  | 5.3% |

Note: This series reflects the latest information available. Labor Force includes residents of the county who are employed or actively seeking employment.

Source: Georgia Department of Labor; U.S. Bureau of Labor Statistics.





#### MARK BUTLER - COMMISSIONER, GEORGIA DEPARTMENT OF LABOR Equal Opportunity Employer/Program Auxiliary Aids and Services Available upon Request to Individuals with Disabilities

Workforce Statistics & Economic Research; E-mail: Workforce\_Info@gdol.ga.gov Phone: (404) 232-3875

% Change

2010-2025

12.8

23.9

17.0

13.2

## Industry Mix - 2nd Quarter of 2022

|                                                                                            |                   | Rockd               | ale               |                       |                   | Rockdale Area        |                   |                |
|--------------------------------------------------------------------------------------------|-------------------|---------------------|-------------------|---------------