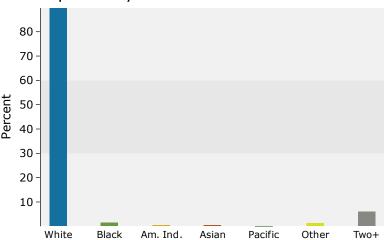

#### 2022 Population by Race

2022 Percent Hispanic Origin: 3.3%

Source: Esri forecasts for 2022 and 2027. U.S. Census Bureau 2010 decennial Census data converted by Esri into 2020 geography.

December 10, 2022

#### Median Age

The median age in this area is 44.6, compared to U.S. median age of 38.9.

| Race and Ethnicity                       |       |
|------------------------------------------|-------|
| 2022 White Alone                         | 89.8% |
| 2022 Black Alone                         | 1.7%  |
| 2022 American Indian/Alaska Native Alone | 0.5%  |
| 2022 Asian Alone                         | 0.6%  |
| 2022 Pacific Islander Alone              | 0.0%  |
| 2022 Other Race                          | 1.3%  |
| 2022 Two or More Races                   | 6.1%  |
| 2022 Hispanic Origin (Any Race)          | 3.3%  |
|                                          |       |

Persons of Hispanic origin represent 3.3% of the population in the identified area compared to 19.0% of the U.S. population. Persons of Hispanic Origin may be of any race. The Diversity Index, which measures the probability that two people from the same area will be from different race/ethnic groups, is 24.2 in the identified area, compared to 71.6 for the U.S. as a whole.