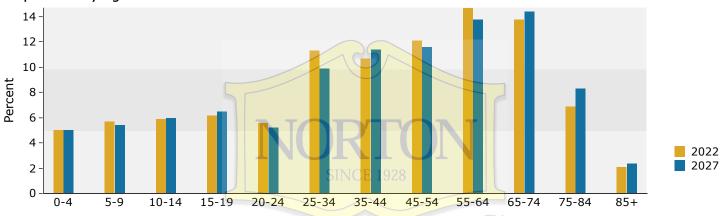

### Demographic and Income Profile

White County, GA White County, GA (13311) Geography: County Prepared by Esri

| Summary                           |        | Census 201 |          | Census 20 |                       | 2022            |          |    |
|-----------------------------------|--------|------------|----------|-----------|-----------------------|-----------------|----------|----|
| Population                        |        | 27,14      |          |           | 003                   | 28,004          |          | 2  |
| Households                        |        | 10,64      | 46       | 10,       | 942                   | 10,964          | ļ        |    |
| Families                          |        | 7,7        | 50       |           | -                     | 7,779           | )        |    |
| Average Household Size            |        | 2.5        | 52       | 2         | 2.49                  | 2.49            | )        |    |
| Owner Occupied Housing Units      |        | 7,93       | 35       |           | -                     | 8,398           | 3        |    |
| Renter Occupied Housing Units     |        | 2,7:       | 11       |           | -                     | 2,566           | ,        |    |
| Median Age                        |        | 42         | .2       |           | -                     | 44.6            | i        |    |
| Trends: 2022-2027 Annual Rate     | •      |            | Area     |           |                       | State           |          | Na |
| Population                        |        |            | -0.05%   |           |                       | 0.51%           |          |    |
| Households                        |        |            | 0.01%    |           |                       | 0.56%           |          |    |
| Families                          |        |            | -0.05%   |           |                       | 0.51%           |          |    |
| Owner HHs                         |        |            | 0.12%    |           |                       | 0.77%           |          |    |
| Median Household Income           |        |            | 2.02%    |           |                       | 3.59%           |          |    |
| Tredian Flousenoid Income         |        |            | 2.02 70  |           |                       | 2022            |          |    |
| Households by Tasama              |        |            |          | N         | umber                 |                 | Number   | -  |
| Households by Income              |        |            |          | IN        | 804                   | Percent<br>7.3% |          | F  |
| <\$15,000<br>\$15,000<br>\$24,000 |        |            |          |           |                       |                 | 661      |    |
| \$15,000 - \$24,999               |        |            |          |           | 785                   | 7.2%            | 704      |    |
| \$25,000 - \$34,999               |        |            |          |           | 1,086                 | 9.9%            | 961      |    |
| \$35,000 - \$49,999               |        |            |          |           | 1,689                 | 15.4%           | 1,593    |    |
| \$50,000 - \$74,999               |        |            | 25/      |           | 1,979                 | 18.0%           | 1,967    |    |
| \$75,000 - \$99,999               |        |            |          |           | 2,031                 | 18.5%           | 2,141    |    |
| \$100,000 - \$149,999             |        |            |          |           | 1,606                 | 14.6%           | 1,785    |    |
| \$150,000 - \$199,999             |        |            |          |           | 586                   | 5.3%            | 717      |    |
| \$200,000+                        |        |            |          |           | <mark>39</mark> 8     | 3.6%            | 440      |    |
|                                   |        |            |          |           |                       |                 |          |    |
| Median Household Income           |        |            |          | \$6       | 5 <mark>1,75</mark> 3 |                 | \$68,255 |    |
| Average Household Income          |        |            |          | \$8       | 8 <mark>1,48</mark> 9 |                 | \$90,066 |    |
| Per Capita Income                 |        | SIN        | ICF 1928 | \$3       | <mark>31,94</mark> 8  |                 | \$35,412 |    |
|                                   |        | Cen        | sus 2010 |           |                       | 2022            |          |    |
| Population by Age                 |        | Number     | Percent  | N         | umber                 | Percent         | Number   | F  |
| 0 - 4                             |        | 1,589      | 5.9%     |           | 1,414                 | 5.0%            | 1,391    |    |
| 5 - 9                             |        | 1,685      | 6.2%     |           | 1,586                 | 5.7%            | 1,517    |    |
| 10 - 14                           |        | 1,823      | 6.7%     |           | 1,656                 | 5.9%            | 1,682    |    |
| 15 - 19                           |        | 1,838      | 6.8%     |           | 1,749                 | 6.2%            | 1,821    |    |
| 20 - 24                           |        | 1,506      | 5.5%     |           | 1,558                 | 5.6%            | 1,451    |    |
| 25 - 34                           |        | 2,717      | 10.0%    |           | 3,169                 | 11.3%           | 2,777    |    |
| 35 - 44                           |        | 3,408      | 12.6%    |           | 3,006                 | 10.7%           | 3,194    |    |
| 45 - 54                           |        | 3,970      | 14.6%    |           | 3,379                 | 12.1%           | 3,228    |    |
| 55 - 64                           |        | 3,854      | 14.2%    |           | 4,105                 | 14.7%           | 3,852    |    |
| 65 - 74                           |        | 2,889      |          |           | 3,859                 |                 |          |    |
|                                   |        |            | 10.6%    |           |                       | 13.8%           | 4,029    |    |
| 75 - 84                           |        | 1,443      | 5.3%     |           | 1,932                 | 6.9%            | 2,325    |    |
| 85+                               |        | 422        | 1.6%     | 2020      | 591                   | 2.1%            | 666      |    |
| B J Ett                           |        | nsus 2010  |          | sus 2020  | NI I                  | 2022            | N        | _  |
| Race and Ethnicity                | Number | Percent    | Number   | Percent   | Number                |                 | Number   | P  |
| White Alone                       | 25,824 | 95.1%      | 25,261   | 90.2%     | 25,137                |                 | 25,069   |    |
| Black Alone                       | 457    | 1.7%       | 476      | 1.7%      | 478                   |                 | 478      |    |
| American Indian Alone             | 131    | 0.5%       | 144      | 0.5%      | 147                   |                 | 147      |    |
| Asian Alone                       | 124    | 0.5%       | 161      | 0.6%      | 164                   | 0.6%            | 164      |    |
| Pacific Islander Alone            | 9      | 0.0%       | 0        | 0.0%      | 0                     | 0.0%            | 0        |    |
| Some Other Race Alone             | 230    | 0.8%       | 347      | 1.2%      | 360                   | 1.3%            | 360      |    |
| Two or More Races                 | 369    | 1.4%       | 1,614    | 5.8%      | 1,718                 | 6.1%            | 1,715    |    |
|                                   |        |            |          |           |                       |                 |          |    |
|                                   |        |            |          |           |                       |                 |          |    |

#### Population by Age