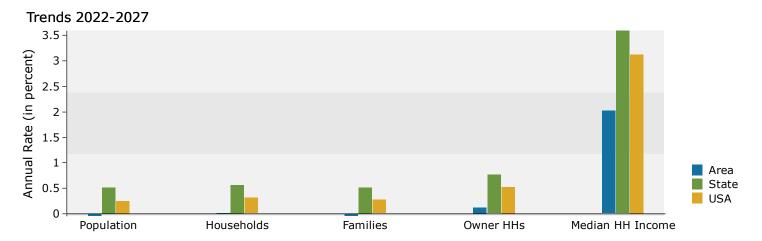

### Demographic and Income Profile

White County, GA White County, GA (13311) Geography: County Prepared by Esri

| Summary                           |        | Census 201 |          | Census 20 |                       | 2022            |          |    |
|-----------------------------------|--------|------------|----------|-----------|-----------------------|-----------------|----------|----|
| Population                        |        | 27,14      |          |           | 003                   | 28,004          |          | 2  |
| Households                        |        | 10,64      | 46       | 10,       | 942                   | 10,964          | ļ        |    |
| Families                          |        | 7,7        | 50       |           | -                     | 7,779           | )        |    |
| Average Household Size            |        | 2.5        | 52       | 2         | 2.49                  | 2.49            | )        |    |
| Owner Occupied Housing Units      |        | 7,93       | 35       |           | -                     | 8,398           | 3        |    |
| Renter Occupied Housing Units     |        | 2,7:       | 11       |           | -                     | 2,566           | ,        |    |
| Median Age                        |        | 42         | .2       |           | -                     | 44.6            | i        |    |
| Trends: 2022-2027 Annual Rate     | •      |            | Area     |           |                       | State           |          | Na |
| Population                        |        |            | -0.05%   |           |                       | 0.51%           |          |    |
| Households                        |        |            | 0.01%    |           |                       | 0.56%           |          |    |
| Families                          |        |            | -0.05%   |           |                       | 0.51%           |          |    |
| Owner HHs                         |        |            | 0.12%    |           |                       | 0.77%           |          |    |
| Median Household Income           |        |            | 2.02%    |           |                       | 3.59%           |          |    |
| Tredian Flousenoid Income         |        |            | 2.02 70  |           |                       | 2022            |          |    |
| Households by Tasama              |        |            |          | N         | umber                 |                 | Number   | -  |
| Households by Income              |        |            |          | IN        | 804                   | Percent<br>7.3% |          | F  |
| <\$15,000<br>\$15,000<br>\$24,000 |        |            |          |           |                       |                 | 661      |    |
| \$15,000 - \$24,999               |        |            |          |           | 785                   | 7.2%            | 704      |    |
| \$25,000 - \$34,999               |        |            |          |           | 1,086                 | 9.9%            | 961      |    |
| \$35,000 - \$49,999               |        |            |          |           | 1,689                 | 15.4%           | 1,593    |    |
| \$50,000 - \$74,999               |        |            | 25/      |           | 1,979                 | 18.0%           | 1,967    |    |
| \$75,000 - \$99,999               |        |            |          |           | 2,031                 | 18.5%           | 2,141    |    |
| \$100,000 - \$149,999             |        |            |          |           | 1,606                 | 14.6%           | 1,785    |    |
| \$150,000 - \$199,999             |        |            |          |           | 586                   | 5.3%            | 717      |    |
| \$200,000+                        |        |            |          |           | <mark>39</mark> 8     | 3.6%            | 440      |    |
|                                   |        |            |          |           |                       |                 |          |    |
| Median Household Income           |        |            |          | \$6       | 5 <mark>1,75</mark> 3 |                 | \$68,255 |    |
| Average Household Income          |        |            |          | \$8       | 8 <mark>1,48</mark> 9 |                 | \$90,066 |    |
| Per Capita Income                 |        | SIN        | ICF 1928 | \$3       | <mark>31,94</mark> 8  |                 | \$35,412 |    |
|                                   |        | Cen        | sus 2010 |           |                       | 2022            |          |    |
| Population by Age                 |        | Number     | Percent  | N         | umber                 | Percent         | Number   | F  |
| 0 - 4                             |        | 1,589      | 5.9%     |           | 1,414                 | 5.0%            | 1,391    |    |
| 5 - 9                             |        | 1,685      | 6.2%     |           | 1,586                 | 5.7%            | 1,517    |    |
| 10 - 14                           |        | 1,823      | 6.7%     |           | 1,656                 | 5.9%            | 1,682    |    |
| 15 - 19                           |        | 1,838      | 6.8%     |           | 1,749                 | 6.2%            | 1,821    |    |
| 20 - 24                           |        | 1,506      | 5.5%     |           | 1,558                 | 5.6%            | 1,451    |    |
| 25 - 34                           |        | 2,717      | 10.0%    |           | 3,169                 | 11.3%           | 2,777    |    |
| 35 - 44                           |        | 3,408      | 12.6%    |           | 3,006                 | 10.7%           | 3,194    |    |
| 45 - 54                           |        | 3,970      | 14.6%    |           | 3,379                 | 12.1%           | 3,228    |    |
| 55 - 64                           |        | 3,854      | 14.2%    |           | 4,105                 | 14.7%           | 3,852    |    |
| 65 - 74                           |        | 2,889      |          |           | 3,859                 |                 |          |    |
|                                   |        |            | 10.6%    |           |                       | 13.8%           | 4,029    |    |
| 75 - 84                           |        | 1,443      | 5.3%     |           | 1,932                 | 6.9%            | 2,325    |    |
| 85+                               |        | 422        | 1.6%     | 2020      | 591                   | 2.1%            | 666      |    |
| B J Ett                           |        | nsus 2010  |          | sus 2020  | NI I                  | 2022            | N        | _  |
| Race and Ethnicity                | Number | Percent    | Number   | Percent   | Number                |                 | Number   | P  |
| White Alone                       | 25,824 | 95.1%      | 25,261   | 90.2%     | 25,137                |                 | 25,069   |    |
| Black Alone                       | 457    | 1.7%       | 476      | 1.7%      | 478                   |                 | 478      |    |
| American Indian Alone             | 131    | 0.5%       | 144      | 0.5%      | 147                   |                 | 147      |    |
| Asian Alone                       | 124    | 0.5%       | 161      | 0.6%      | 164                   | 0.6%            | 164      |    |
| Pacific Islander Alone            | 9      | 0.0%       | 0        | 0.0%      | 0                     | 0.0%            | 0        |    |
| Some Other Race Alone             | 230    | 0.8%       | 347      | 1.2%      | 360                   | 1.3%            | 360      |    |
| Two or More Races                 | 369    | 1.4%       | 1,614    | 5.8%      | 1,718                 | 6.1%            | 1,715    |    |
|                                   |        |            |          |           |                       |                 |          |    |
|                                   |        |            |          |           |                       |                 |          |    |

In the identified area, the current year population is 28,004. In 2020, the Census count in the area was 28,003. The rate of change since 2020 was 0.00% annually. The five-year projection for the population in the area is 27,933 representing a change of -0.05% annually from 2022 to 2027. Currently, the population is 49.1% male and 50.9% female.

The household count in this area has changed from 10,942 in 2020 to 10,964 in the current year, a change of 0.09% annually. The five-year projection of households is 10,969, a change of 0.01% annually from the current year total. Average household size is currently 2.49, compared to 2.49 in the year 2020. The number of families in the current year is 7,779 in the specified area.

Current median household income is \$61,753 in the area, compared to \$72,414 for all U.S. households. Median household income is projected to be \$68,255 in five years, compared to \$84,445 for all U.S. households

Current average household income is \$81,489 in this area, compared to \$105,029 for all U.S. households. Average household income is projected to be \$90,066 in five years, compared to \$122,155 for all U.S. households

Current per capita income is \$31,948 in the area, compared to the U.S. per capita income of \$40,363. The per capita income is projected to be \$35,412 in five years, compared to \$47,064 for all U.S. households