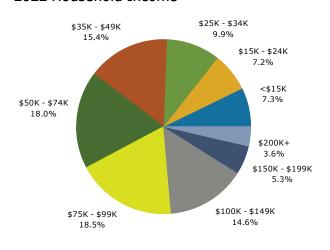

### Demographic and Income Profile

White County, GA White County, GA (13311) Geography: County Prepared by Esri

| Summary                           |        | Census 201 |          | Census 20 |                       | 2022            |          |    |
|-----------------------------------|--------|------------|----------|-----------|-----------------------|-----------------|----------|----|
| Population                        |        | 27,14      |          |           | 003                   | 28,004          |          | 2  |
| Households                        |        | 10,64      | 46       | 10,       | 942                   | 10,964          | ļ        |    |
| Families                          |        | 7,7        | 50       |           | -                     | 7,779           | )        |    |
| Average Household Size            |        | 2.5        | 52       | 2         | 2.49                  | 2.49            | )        |    |
| Owner Occupied Housing Units      |        | 7,93       | 35       |           | -                     | 8,398           | 3        |    |
| Renter Occupied Housing Units     |        | 2,7:       | 11       |           | -                     | 2,566           | ,        |    |
| Median Age                        |        | 42         | .2       |           | -                     | 44.6            | i        |    |
| Trends: 2022-2027 Annual Rate     | •      |            | Area     |           |                       | State           |          | Na |
| Population                        |        |            | -0.05%   |           |                       | 0.51%           |          |    |
| Households                        |        |            | 0.01%    |           |                       | 0.56%           |          |    |
| Families                          |        |            | -0.05%   |           |                       | 0.51%           |          |    |
| Owner HHs                         |        |            | 0.12%    |           |                       | 0.77%           |          |    |
| Median Household Income           |        |            | 2.02%    |           |                       | 3.59%           |          |    |
| Tredian Flousenoid Income         |        |            | 2.02 70  |           |                       | 2022            |          |    |
| Households by Tasama              |        |            |          | N         | umber                 |                 | Number   | -  |
| Households by Income              |        |            |          | IN        | 804                   | Percent<br>7.3% |          | F  |
| <\$15,000<br>\$15,000<br>\$24,000 |        |            |          |           |                       |                 | 661      |    |
| \$15,000 - \$24,999               |        |            |          |           | 785                   | 7.2%            | 704      |    |
| \$25,000 - \$34,999               |        |            |          |           | 1,086                 | 9.9%            | 961      |    |
| \$35,000 - \$49,999               |        |            |          |           | 1,689                 | 15.4%           | 1,593    |    |
| \$50,000 - \$74,999               |        |            | 25/      |           | 1,979                 | 18.0%           | 1,967    |    |
| \$75,000 - \$99,999               |        |            |          |           | 2,031                 | 18.5%           | 2,141    |    |
| \$100,000 - \$149,999             |        |            |          |           | 1,606                 | 14.6%           | 1,785    |    |
| \$150,000 - \$199,999             |        |            |          |           | 586                   | 5.3%            | 717      |    |
| \$200,000+                        |        |            |          |           | <mark>39</mark> 8     | 3.6%            | 440      |    |
|                                   |        |            |          |           |                       |                 |          |    |
| Median Household Income           |        |            |          | \$6       | 5 <mark>1,75</mark> 3 |                 | \$68,255 |    |
| Average Household Income          |        |            |          | \$8       | 8 <mark>1,48</mark> 9 |                 | \$90,066 |    |
| Per Capita Income                 |        | SIN        | ICF 1928 | \$3       | <mark>31,94</mark> 8  |                 | \$35,412 |    |
|                                   |        | Cen        | sus 2010 |           |                       | 2022            |          |    |
| Population by Age                 |        | Number     | Percent  | N         | umber                 | Percent         | Number   | F  |
| 0 - 4                             |        | 1,589      | 5.9%     |           | 1,414                 | 5.0%            | 1,391    |    |
| 5 - 9                             |        | 1,685      | 6.2%     |           | 1,586                 | 5.7%            | 1,517    |    |
| 10 - 14                           |        | 1,823      | 6.7%     |           | 1,656                 | 5.9%            | 1,682    |    |
| 15 - 19                           |        | 1,838      | 6.8%     |           | 1,749                 | 6.2%            | 1,821    |    |
| 20 - 24                           |        | 1,506      | 5.5%     |           | 1,558                 | 5.6%            | 1,451    |    |
| 25 - 34                           |        | 2,717      | 10.0%    |           | 3,169                 | 11.3%           | 2,777    |    |
| 35 - 44                           |        | 3,408      | 12.6%    |           | 3,006                 | 10.7%           | 3,194    |    |
| 45 - 54                           |        | 3,970      | 14.6%    |           | 3,379                 | 12.1%           | 3,228    |    |
| 55 - 64                           |        | 3,854      | 14.2%    |           | 4,105                 | 14.7%           | 3,852    |    |
| 65 - 74                           |        | 2,889      |          |           | 3,859                 |                 |          |    |
|                                   |        |            | 10.6%    |           |                       | 13.8%           | 4,029    |    |
| 75 - 84                           |        | 1,443      | 5.3%     |           | 1,932                 | 6.9%            | 2,325    |    |
| 85+                               |        | 422        | 1.6%     | 2020      | 591                   | 2.1%            | 666      |    |
| B J Ett                           |        | nsus 2010  |          | sus 2020  | NI I                  | 2022            | N        | _  |
| Race and Ethnicity                | Number | Percent    | Number   | Percent   | Number                |                 | Number   | P  |
| White Alone                       | 25,824 | 95.1%      | 25,261   | 90.2%     | 25,137                |                 | 25,069   |    |
| Black Alone                       | 457    | 1.7%       | 476      | 1.7%      | 478                   |                 | 478      |    |
| American Indian Alone             | 131    | 0.5%       | 144      | 0.5%      | 147                   |                 | 147      |    |
| Asian Alone                       | 124    | 0.5%       | 161      | 0.6%      | 164                   | 0.6%            | 164      |    |
| Pacific Islander Alone            | 9      | 0.0%       | 0        | 0.0%      | 0                     | 0.0%            | 0        |    |
| Some Other Race Alone             | 230    | 0.8%       | 347      | 1.2%      | 360                   | 1.3%            | 360      |    |
| Two or More Races                 | 369    | 1.4%       | 1,614    | 5.8%      | 1,718                 | 6.1%            | 1,715    |    |
|                                   |        |            |          |           |                       |                 |          |    |
|                                   |        |            |          |           |                       |                 |          |    |

#### 2022 Household Income