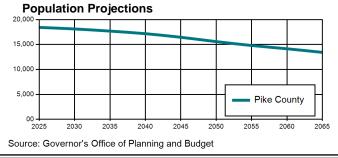

## Population Activity

|               | Annual<br>2023 | Annual<br>2022 | Difference |
|---------------|----------------|----------------|------------|
| Pike          | 20,461         | 19,990         | 471        |
| Lamar         | 20,401         | 19,467         | 934        |
| Meriwether    | 20,931         | 20,845         | 86         |
| Spalding      | 69,946         | 68,919         | 1,027      |
| Upson         | 28,263         | 28,086         | 177        |
| Pike Area     | 160,002        | 157,307        | 2,695      |
| Georgia       | 11,029,227     | 10,912,876     | 116,351    |
| United States | 334,914,895    | 333,287,557    | 1,627,338  |

Source: Georgia Department of Labor; U.S. Census Bureau.