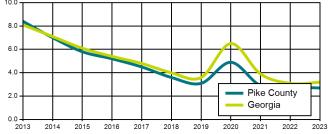

# Labor Force Activity

|               |             |             | September 2024 |      |  |  |
|---------------|-------------|-------------|----------------|------|--|--|
|               | Labor Force | Employed    | Unemployed     | Rate |  |  |
| Pike          | 9,492       | 9,225       | 267            | 2.8% |  |  |
| Lamar         | 8,708       | 8,365       | 343            | 3.9% |  |  |
| Meriwether    | 9,246       | 8,907       | 339            | 3.7% |  |  |
| Spalding      | 30,393      | 29,105      | 1,288          | 4.2% |  |  |
| Upson         | 11,815      | 11,393      | 422            | 3.6% |  |  |
| Pike Area     | 69,654      | 66,995      | 2,659          | 3.8% |  |  |
| Georgia       | 5,410,794   | 5,226,303   | 184,491        | 3.4% |  |  |
| United States | 168,569,000 | 162,046,000 | 6,524,000      | 3.9% |  |  |

Note: This series reflects the latest information available. Labor Force includes residents of the county who are employed or actively seeking employment.

Source: Georgia Department of Labor; U.S. Bureau of Labor Statistics.