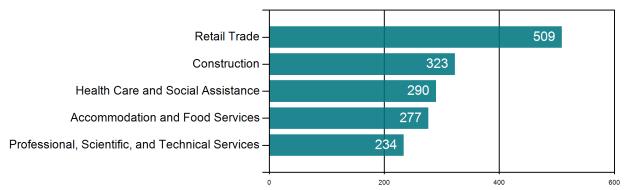

# Industry Mix - 2nd Quarter of 2024 Pike

| -                                                                           |          | Pike   |         |        | Pike Area        | 1                   |         |              |
|-----------------------------------------------------------------------------|----------|--------|---------|--------|------------------|---------------------|---------|--------------|
|                                                                             | NUMBER   | EMPLOY | MENT    | WEEKLY | NUMBER           | EMPLOY              | MENT    | WEEKLY       |
| INDUSTRY                                                                    | OF FIRMS | NUMBER | PERCENT | WAGE   | OF FIRMS         | NUMBER              | PERCENT | WAGE         |
| Goods-Producing                                                             | 98       | 1,133  | 32.5    | 1,115  | 526              | 9,089               | 21.0    | 1,197        |
| Agriculture, Forestry, Fishing and Hunting                                  | 7        | 36     | 1.0     | 975    | 45               | 291                 | 0.7     | 873          |
| Mining, Quarrying, and Oil and Gas<br>Extraction                            | 1        | *      | *       | *      | 4                | 40                  | 0.1     | 1,548        |
| Construction                                                                | 74       | 635    | 18.2    | 1,107  | 323              | 2,389               | 5.5     | 1,175        |
| Manufacturing                                                               | 16       | 434    | 12.4    | 1,100  | 154              | 6,369               | 14.7    | 1,218        |
| Textile Mills                                                               | 1        | *      | *       | *      | 6                | 435                 | 1.0     | 1,197        |
| Wood Product                                                                | 1        | *      | *       | *      | 15               | 402                 | 0.9     | 1,376        |
| Plastics and Rubber Products                                                | 1        | *      | *       | *      | 15               | 597                 | 1.4     | 1,385        |
| Fabricated Metal Product                                                    | 8        | 81     | 2.3     | 1,334  | 24               | 539                 | 1.2     | 1,000        |
| Electrical Equipment, Appliance, and<br>Component                           | 1        | *      | *       | *      | 3                | *                   | *       | *            |
| Transportation Equipment                                                    | 2        | *      | *       | *      | 16               | 1,230               | 2.8     | 1,022        |
| Miscellaneous                                                               | 2        | *      | *       | *      | 11               | 67                  | 0.2     | 1,092        |
| Apparel                                                                     | 0        | 0      | 0.0     | 0      | 1                | *                   | *       | *            |
| Leather and Allied Product                                                  | 0        | 0      | 0.0     | 0      | 1                | *                   | *       | *            |
| Computer and Electronic Product                                             | 0        | 0      | 0.0     | 0      | 1                | *                   | *       | *            |
| Beverage and Tobacco Product                                                | 0        | 0      | 0.0     | 0      | 2                | *                   | *       | *            |
| Textile Product Mills                                                       | 0        | 0      | 0.0     | 0      | 2                | *                   | *       | *            |
| Petroleum and Coal Products                                                 | 0        | 0      | 0.0     | 0      | 3                | *                   | *       | *            |
|                                                                             | 0        | 0      | 0.0     | 0      | 3                | 174                 | 0.4     | 1,194        |
| Primary Metal                                                               | 0        | 0      | 0.0     | 0      | 4                | 26                  | 0.4     | 958          |
| Nonmetallic Mineral Product                                                 | 0        | 0      |         | -      | 5                | 20                  | 0.1     | 900          |
| Printing and Related Support Activities                                     | -        | -      | 0.0     | 0      |                  | 04                  | 0.0     | 750          |
| Furniture and Related Product                                               | 0        | 0      | 0.0     | 0      | 6                | 21                  | 0.0     | 758          |
| Chemical                                                                    | 0        | 0      | 0.0     | 0      | 6                | 266                 | 0.6     | 1,312        |
| Paper                                                                       | 0        | 0      | 0.0     | 0      | 7                | 377                 | 0.9     | 1,241        |
| Food                                                                        | 0        | 0      | 0.0     | 0      | 10               | 107                 | 0.2     | 1,314        |
| Machinery                                                                   | 0        | 0      | 0.0     | 0      | 13               | 344                 | 0.8     | 1,370        |
| Service-Providing                                                           | 237      | 1,522  | 43.6    | 735    | 2,259            | 24,594              | 56.9    | 828          |
| Utilities                                                                   | 3        | *      | *       | *      | 11               | 189                 | 0.4     | 1,614        |
| Wholesale Trade                                                             | 20       | 185    | 5.3     | 1,151  | 112              | 1,249               | 2.9     | 1,502        |
| Retail Trade                                                                | 43       | 263    | 7.5     | 489    | 509              | 5,370               | 12.4    | 581          |
| Transportation and Warehousing                                              | 12       | 25     | 0.7     | 911    | 89               | 672                 | 1.6     | 1,133        |
| Information                                                                 | 3        | 14     | 0.4     | 778    | 35               | 168                 | 0.4     | 988          |
| Finance and Insurance                                                       | 12       | 73     | 2.1     | 972    | 141              | 773                 | 1.8     | 1,229        |
| Real Estate and Rental and Leasing                                          | 15       | 22     | 0.6     | 876    | 96               | 207                 | 0.5     | 841          |
| Professional, Scientific, and Technical<br>Services                         | 24       | 76     | 2.2     | 844    | 234              | 1,866               | 4.3     | 938          |
| Management of Companies and<br>Enterprises                                  | 1        | *      | *       | *      | 8                | 137                 | 0.3     | 1,276        |
| Administrative and Support and Waste<br>Management and Remediation Services | 23       | 96     | 2.8     | 784    | 185              | 1,831               | 4.2     | 758          |
| Educational Services                                                        | 3        | *      | *       | *      | 27               | 334                 | 0.8     | 625          |
| Health Care and Social Assistance                                           | 22       | 181    | 5.2     | 984    | 290              | 6,639               | 15.3    | 992          |
| Arts, Entertainment, and Recreation                                         | 2        | *      | *       | *      | 27               | 170                 | 0.4     | 762          |
| Accommodation and Food Services                                             | 27       | 346    | 9.9     | 350    | 277              | 3,716               | 8.6     | 381          |
| Other Services (except Public<br>Administration)                            | 27       | 92     | 2.6     | 1,028  | 218              | 1,273               | 2.9     | 1,078        |
| Unclassified - industry not assigned                                        | 23       | 16     | 0.5     | 1,039  | 179              | 99                  | 0.2     | 1,049        |
| Total - Private Sector                                                      | 358      | 2,671  | 76.6    | 898    | 2,964            | 33,782              | 78.1    | 928          |
| Total - Government                                                          | 26       | 815    | 23.4    | 822    | 231              | 9,468               | 21.9    | 917          |
| Federal Government                                                          | 5        | 32     | 0.9     | 1,132  | 26               | 286                 | 0.7     | 1,364        |
| State Government                                                            | 10       | 65     | 1.9     | 984    | 98               | 3,424               | 7.9     | 922          |
| Local Government                                                            | 11       | 718    | 20.6    | 793    | 107              | 5,758               | 13.3    | 892          |
| ALL INDUSTRIES<br>ALL INDUSTRIES - Georgia                                  | 384      | 3,487  | 100.0   | 880    | 3,195<br>392,216 | 43,251<br>4,866,656 | 100.0   | 926<br>1,297 |