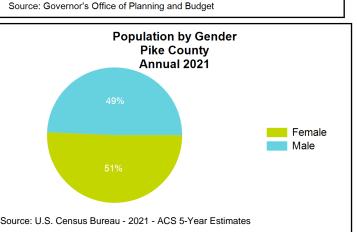

## Population Activity

|               | Annual<br>2023 | Annual<br>2022 | Difference |
|---------------|----------------|----------------|------------|
| Pike          | 20,461         | 19,990         | 471        |
| Lamar         | 20,401         | 19,467         | 934        |
| Meriwether    | 20,931         | 20,845         | 86         |
| Spalding      | 69,946         | 68,919         | 1,027      |
| Upson         | 28,263         | 28,086         | 177        |
| Pike Area     | 160,002        | 157,307        | 2,695      |
| Georgia       | 11,029,227     | 10,912,876     | 116,351    |
| United States | 334,914,895    | 333,287,557    | 1,627,338  |