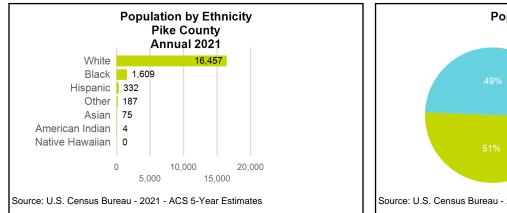

## Population Activity

|               | Annual<br>2023 | Annual<br>2022 | Difference |
|---------------|----------------|----------------|------------|
| Pike          | 20,461         | 19,990         | 471        |
| Lamar         | 20,401         | 19,467         | 934        |
| Meriwether    | 20,931         | 20,845         | 86         |
| Spalding      | 69,946         | 68,919         | 1,027      |
| Upson         | 28,263         | 28,086         | 177        |
| Pike Area     | 160,002        | 157,307        | 2,695      |
| Georgia       | 11,029,227     | 10,912,876     | 116,351    |
| United States | 334,914,895    | 333,287,557    | 1,627,338  |