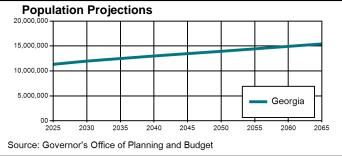

## Population Activity

|               | Annual<br>2023 | Annual<br>2022 | Difference |
|---------------|----------------|----------------|------------|
| Pike          | 20,461         | 19,990         | 471        |
| Lamar         | 20,401         | 19,467         | 934        |
| Meriwether    | 20,931         | 20,845         | 86         |
| Spalding      | 69,946         | 68,919         | 1,027      |
| Upson         | 28,263         | 28,086         | 177        |
| Pike Area     | 160,002        | 157,307        | 2,695      |
| Georgia       | 11,029,227     | 10,912,876     | 116,351    |
| United States | 334,914,895    | 333,287,557    | 1,627,338  |

Source: Georgia Department of Labor; U.S. Census Bureau.