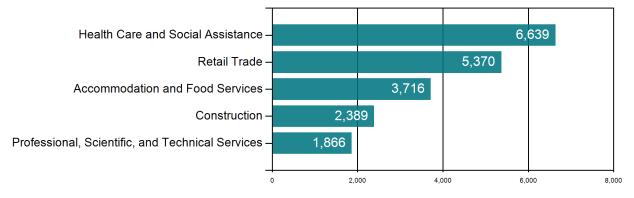

# Industry Mix - 2nd Quarter of 2024 Pike

| -                                                                           |          | Pike   |         |        | Pike Area        | 1                   |         |              |
|-----------------------------------------------------------------------------|----------|--------|---------|--------|------------------|---------------------|---------|--------------|
|                                                                             | NUMBER   | EMPLOY | MENT    | WEEKLY | NUMBER           | EMPLOY              | MENT    | WEEKLY       |
| INDUSTRY                                                                    | OF FIRMS | NUMBER | PERCENT | WAGE   | OF FIRMS         | NUMBER              | PERCENT | WAGE         |
| Goods-Producing                                                             | 98       | 1,133  | 32.5    | 1,115  | 526              | 9,089               | 21.0    | 1,197        |
| Agriculture, Forestry, Fishing and Hunting                                  | 7        | 36     | 1.0     | 975    | 45               | 291                 | 0.7     | 873          |
| Mining, Quarrying, and Oil and Gas<br>Extraction                            | 1        | *      | *       | *      | 4                | 40                  | 0.1     | 1,548        |
| Construction                                                                | 74       | 635    | 18.2    | 1,107  | 323              | 2,389               | 5.5     | 1,175        |
| Manufacturing                                                               | 16       | 434    | 12.4    | 1,100  | 154              | 6,369               | 14.7    | 1,218        |
| Textile Mills                                                               | 1        | *      | *       | *      | 6                | 435                 | 1.0     | 1,197        |
| Wood Product                                                                | 1        | *      | *       | *      | 15               | 402                 | 0.9     | 1,376        |
| Plastics and Rubber Products                                                | 1        | *      | *       | *      | 15               | 597                 | 1.4     | 1,385        |
| Fabricated Metal Product                                                    | 8        | 81     | 2.3     | 1,334  | 24               | 539                 | 1.2     | 1,000        |
| Electrical Equipment, Appliance, and<br>Component                           | 1        | *      | *       | *      | 3                | *                   | *       | *            |
| Transportation Equipment                                                    | 2        | *      | *       | *      | 16               | 1,230               | 2.8     | 1,022        |
| Miscellaneous                                                               | 2        | *      | *       | *      | 11               | 67                  | 0.2     | 1,092        |
| Apparel                                                                     | 0        | 0      | 0.0     | 0      | 1                | *                   | *       | *            |
| Leather and Allied Product                                                  | 0        | 0      | 0.0     | 0      | 1                | *                   | *       | *            |
| Computer and Electronic Product                                             | 0        | 0      | 0.0     | 0      | 1                | *                   | *       | *            |
| Beverage and Tobacco Product                                                | 0        | 0      | 0.0     | 0      | 2                | *                   | *       | *            |
| Textile Product Mills                                                       | 0        | 0      | 0.0     | 0      | 2                | *                   | *       | *            |
| Petroleum and Coal Products                                                 | 0        | 0      | 0.0     | 0      | 3                | *                   | *       | *            |
|                                                                             | 0        | 0      | 0.0     | 0      | 3                | 174                 | 0.4     | 1,194        |
| Primary Metal                                                               | 0        | 0      | 0.0     | 0      | 4                | 26                  | 0.4     | 958          |
| Nonmetallic Mineral Product                                                 | 0        | 0      |         | -      | 5                | 20                  | 0.1     | 900          |
| Printing and Related Support Activities                                     | -        | -      | 0.0     | 0      |                  | 04                  | 0.0     | 750          |
| Furniture and Related Product                                               | 0        | 0      | 0.0     | 0      | 6                | 21                  | 0.0     | 758          |
| Chemical                                                                    | 0        | 0      | 0.0     | 0      | 6                | 266                 | 0.6     | 1,312        |
| Paper                                                                       | 0        | 0      | 0.0     | 0      | 7                | 377                 | 0.9     | 1,241        |
| Food                                                                        | 0        | 0      | 0.0     | 0      | 10               | 107                 | 0.2     | 1,314        |
| Machinery                                                                   | 0        | 0      | 0.0     | 0      | 13               | 344                 | 0.8     | 1,370        |
| Service-Providing                                                           | 237      | 1,522  | 43.6    | 735    | 2,259            | 24,594              | 56.9    | 828          |
| Utilities                                                                   | 3        | *      | *       | *      | 11               | 189                 | 0.4     | 1,614        |
| Wholesale Trade                                                             | 20       | 185    | 5.3     | 1,151  | 112              | 1,249               | 2.9     | 1,502        |
| Retail Trade                                                                | 43       | 263    | 7.5     | 489    | 509              | 5,370               | 12.4    | 581          |
| Transportation and Warehousing                                              | 12       | 25     | 0.7     | 911    | 89               | 672                 | 1.6     | 1,133        |
| Information                                                                 | 3        | 14     | 0.4     | 778    | 35               | 168                 | 0.4     | 988          |
| Finance and Insurance                                                       | 12       | 73     | 2.1     | 972    | 141              | 773                 | 1.8     | 1,229        |
| Real Estate and Rental and Leasing                                          | 15       | 22     | 0.6     | 876    | 96               | 207                 | 0.5     | 841          |
| Professional, Scientific, and Technical<br>Services                         | 24       | 76     | 2.2     | 844    | 234              | 1,866               | 4.3     | 938          |
| Management of Companies and<br>Enterprises                                  | 1        | *      | *       | *      | 8                | 137                 | 0.3     | 1,276        |
| Administrative and Support and Waste<br>Management and Remediation Services | 23       | 96     | 2.8     | 784    | 185              | 1,831               | 4.2     | 758          |
| Educational Services                                                        | 3        | *      | *       | *      | 27               | 334                 | 0.8     | 625          |
| Health Care and Social Assistance                                           | 22       | 181    | 5.2     | 984    | 290              | 6,639               | 15.3    | 992          |
| Arts, Entertainment, and Recreation                                         | 2        | *      | *       | *      | 27               | 170                 | 0.4     | 762          |
| Accommodation and Food Services                                             | 27       | 346    | 9.9     | 350    | 277              | 3,716               | 8.6     | 381          |
| Other Services (except Public<br>Administration)                            | 27       | 92     | 2.6     | 1,028  | 218              | 1,273               | 2.9     | 1,078        |
| Unclassified - industry not assigned                                        | 23       | 16     | 0.5     | 1,039  | 179              | 99                  | 0.2     | 1,049        |
| Total - Private Sector                                                      | 358      | 2,671  | 76.6    | 898    | 2,964            | 33,782              | 78.1    | 928          |
| Total - Government                                                          | 26       | 815    | 23.4    | 822    | 231              | 9,468               | 21.9    | 917          |
| Federal Government                                                          | 5        | 32     | 0.9     | 1,132  | 26               | 286                 | 0.7     | 1,364        |
| State Government                                                            | 10       | 65     | 1.9     | 984    | 98               | 3,424               | 7.9     | 922          |
| Local Government                                                            | 11       | 718    | 20.6    | 793    | 107              | 5,758               | 13.3    | 892          |
| ALL INDUSTRIES<br>ALL INDUSTRIES - Georgia                                  | 384      | 3,487  | 100.0   | 880    | 3,195<br>392,216 | 43,251<br>4,866,656 | 100.0   | 926<br>1,297 |

#### **Top Industries by Employment**