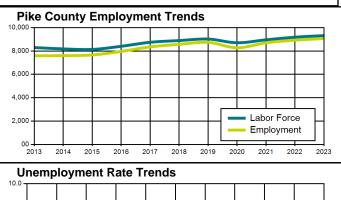

# Labor Force Activity

|               |             |             | September 2024 |      |  |  |
|---------------|-------------|-------------|----------------|------|--|--|
|               | Labor Force | Employed    | Unemployed     | Rate |  |  |
| Pike          | 9,492       | 9,225       | 267            | 2.8% |  |  |
| Lamar         | 8,708       | 8,365       | 343            | 3.9% |  |  |
| Meriwether    | 9,246       | 8,907       | 339            | 3.7% |  |  |
| Spalding      | 30,393      | 29,105      | 1,288          | 4.2% |  |  |
| Upson         | 11,815      | 11,393      | 422            | 3.6% |  |  |
| Pike Area     | 69,654      | 66,995      | 2,659          | 3.8% |  |  |
| Georgia       | 5,410,794   | 5,226,303   | 184,491        | 3.4% |  |  |
| United States | 168,569,000 | 162,046,000 | 6,524,000      | 3.9% |  |  |

Note: This series reflects the latest information available. Labor Force includes residents of the county who are employed or actively seeking employment.

Source: Georgia Department of Labor; U.S. Bureau of Labor Statistics.