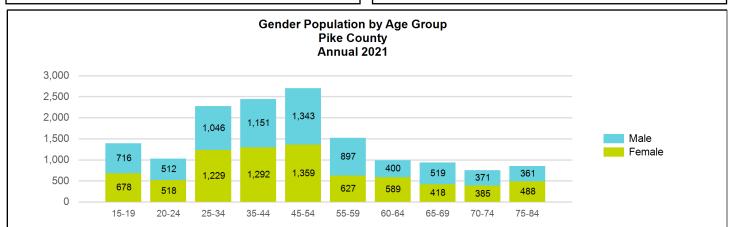

## Population Activity

|               | Annual<br>2023 | Annual<br>2022 | Difference |
|---------------|----------------|----------------|------------|
| Pike          | 20,461         | 19,990         | 471        |
| Lamar         | 20,401         | 19,467         | 934        |
| Meriwether    | 20,931         | 20,845         | 86         |
| Spalding      | 69,946         | 68,919         | 1,027      |
| Upson         | 28,263         | 28,086         | 177        |
| Pike Area     | 160,002        | 157,307        | 2,695      |
| Georgia       | 11,029,227     | 10,912,876     | 116,351    |
| United States | 334,914,895    | 333,287,557    | 1,627,338  |