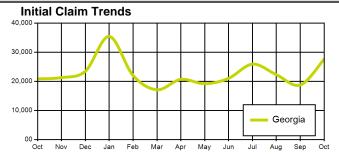

## Initial Claims Activity

|            | October<br>2024 | September<br>2024 | August<br>2024 | Total |
|------------|-----------------|-------------------|----------------|-------|
| Pike       | 21              | 24                | 25             | 70    |
| Lamar      | 31              | 44                | 23             | 98    |
| Meriwether | 46              | 47                | 42             | 135   |
| Spalding   | 166             | 161               | 176            | 503   |
| Upson      | 74              | 56                | 50             | 180   |
| Pike Area  | 338             | 332               | 316            | 986   |

Source: Georgia Department of Labor; U.S. Bureau of Labor Statistics.