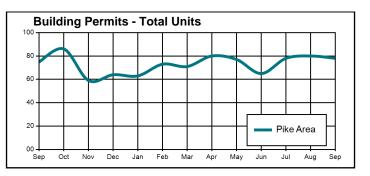

# **Building Permit Construction Activity**

|                       |                   |                | Pike Area    |       |  |  |  |
|-----------------------|-------------------|----------------|--------------|-------|--|--|--|
|                       | September<br>2024 | August<br>2024 | July<br>2024 | Total |  |  |  |
| Totals                | 78                | 80             | 78           | 236   |  |  |  |
| Family residential    | 78                | 80             | 78           | 236   |  |  |  |
| Multi family resident | 0                 | 0              | 0            | 0     |  |  |  |

Source: U.S. Census Bureau.