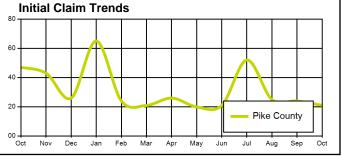

## Initial Claims Activity

|            | October<br>2024 | September<br>2024 | August<br>2024 | Total |
|------------|-----------------|-------------------|----------------|-------|
| Pike       | 21              | 24                | 25             | 70    |
| Lamar      | 31              | 44                | 23             | 98    |
| Meriwether | 46              | 47                | 42             | 135   |
| Spalding   | 166             | 161               | 176            | 503   |
| Upson      | 74              | 56                | 50             | 180   |
| Pike Area  | 338             | 332               | 316            | 986   |

Source: Georgia Department of Labor; U.S. Bureau of Labor Statistics.